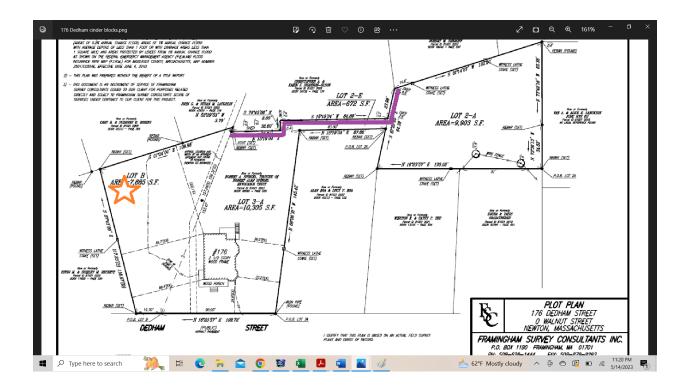

## Plan:

## **Cement Blocks**

There are approximately 150 cement blocks on my property. The cement blocks are double stacked and outline the stockade-style fence on 249 Woodcliff (purple line). Lots 3A, 2E, and 2A individually have ~50 cement blocks each – refer to pictures for examples. I plan to remove all cement blocks from lot 3A. If additional volume for mitigation is needed, I can remove additional cement blocks on lots 2E and 2A. The cement blocks will be moved to the non-floodplain part of property on lot B (orange star).