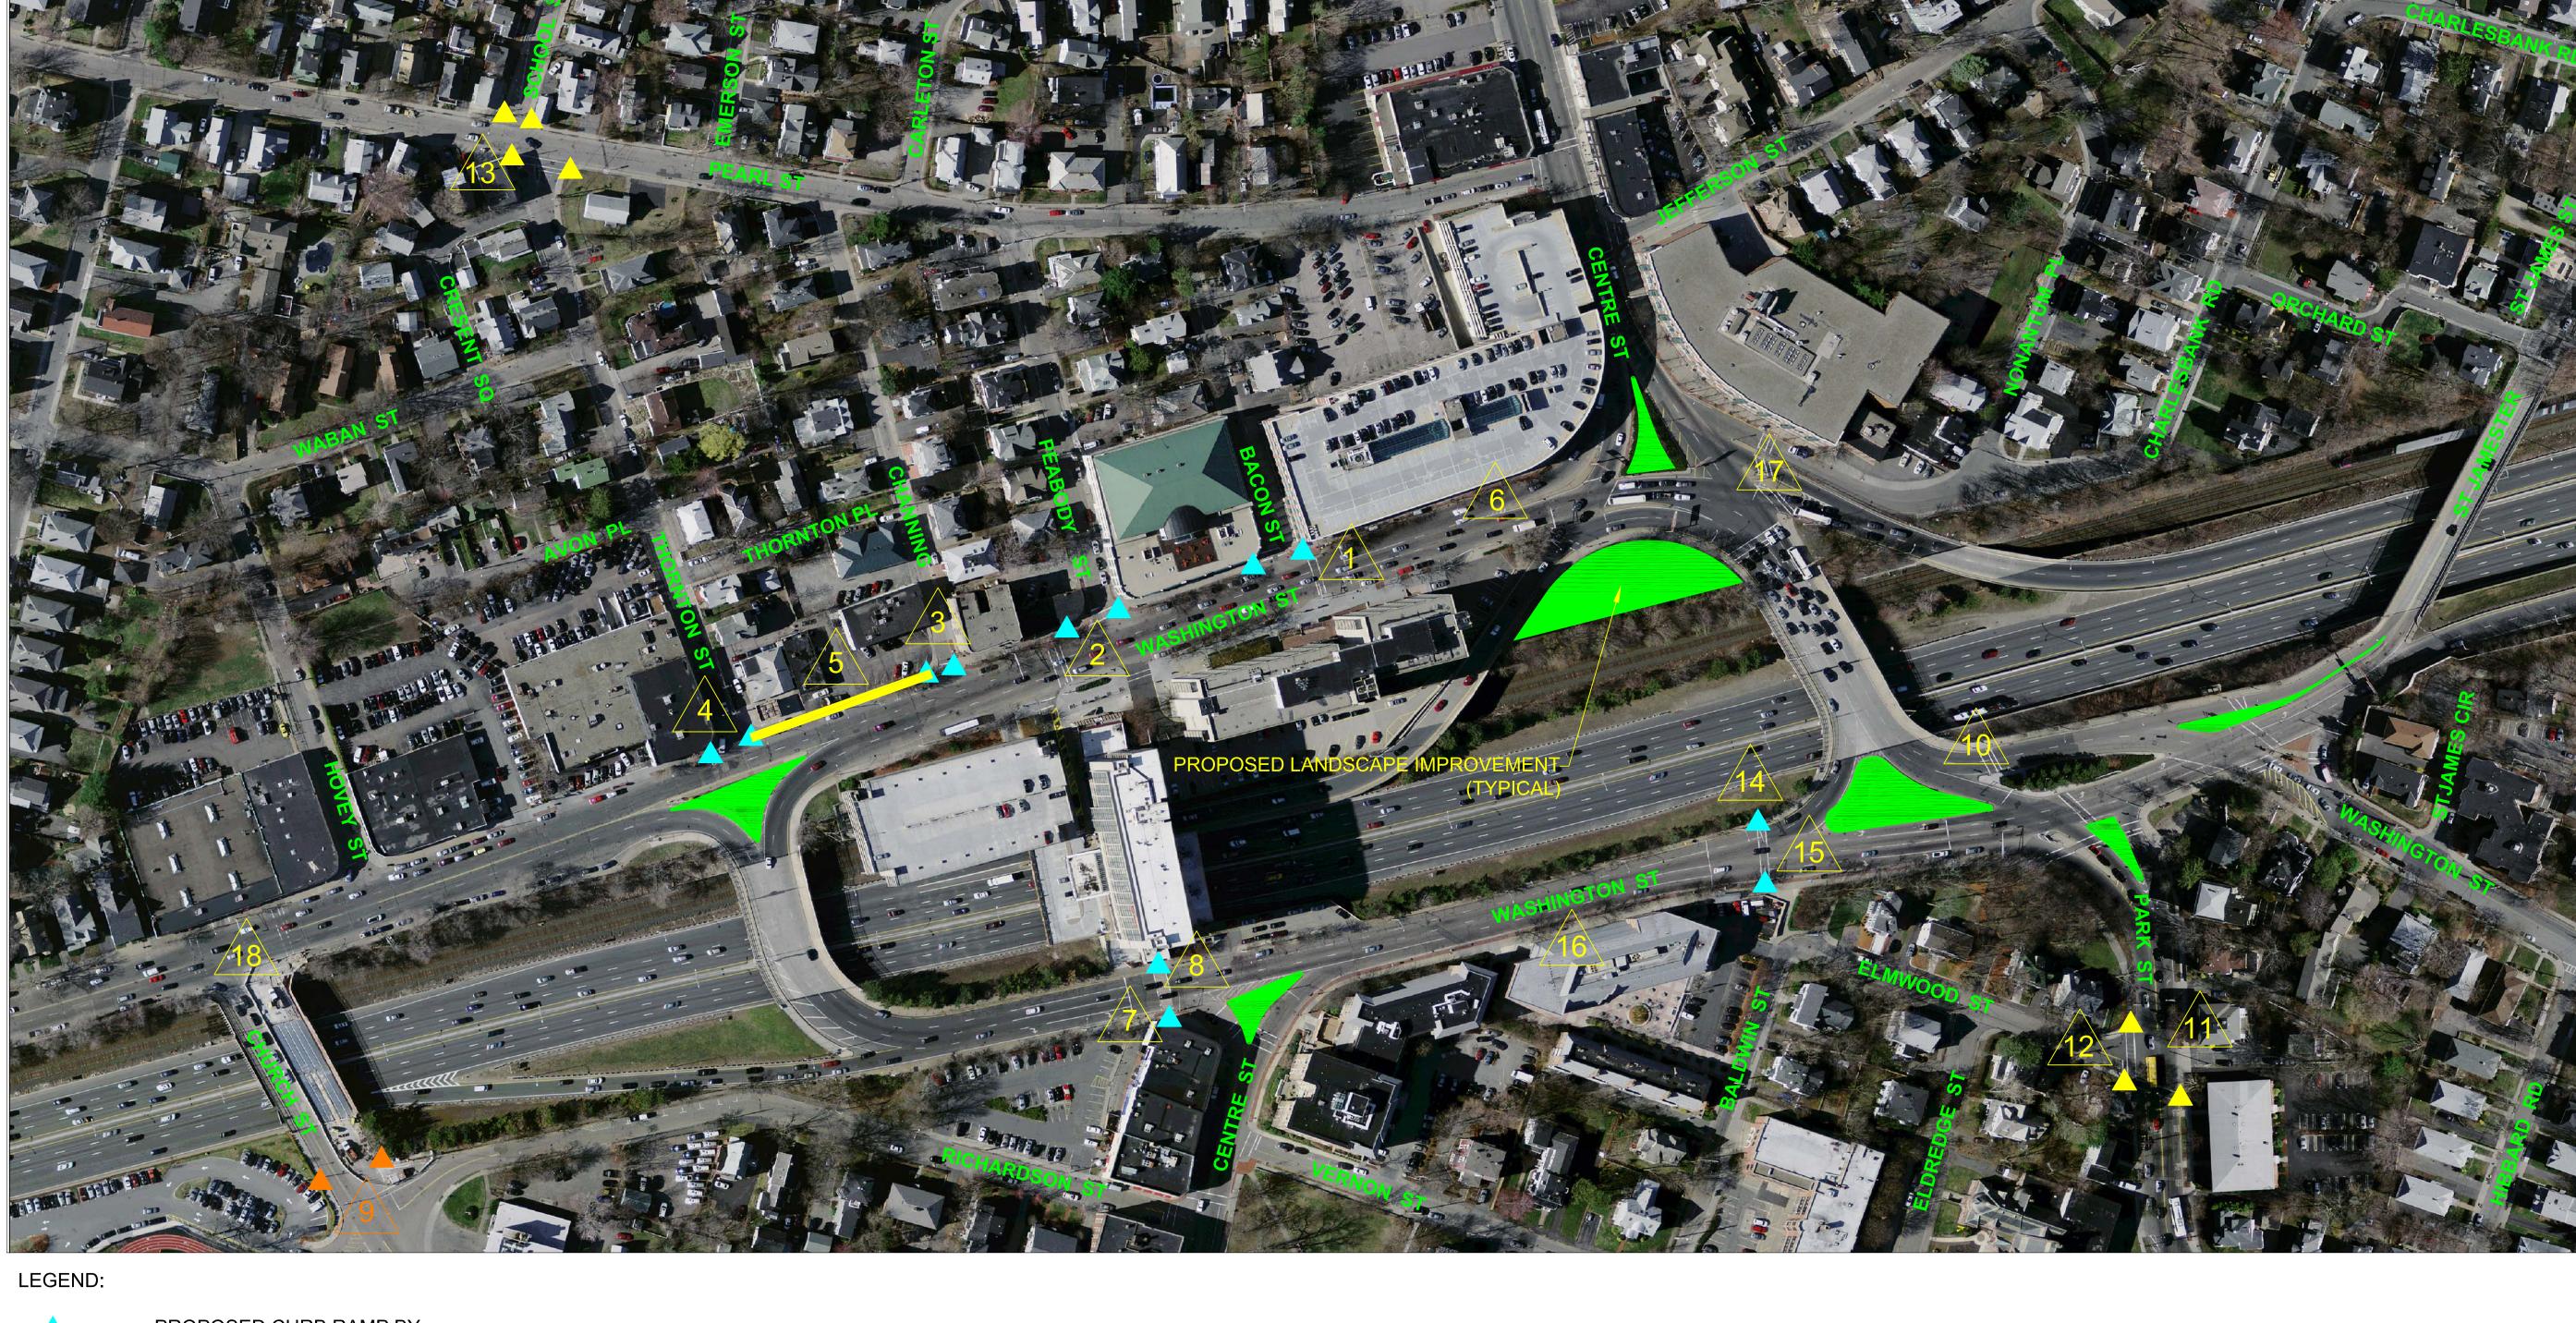

Please docket this request with the Honorable City Council for their consideration.

Sincerely

James McGonagle

Commissioner Public Works

PROPOSED CURB RAMP BY CONTRACTORS

PROPOSED CURB RAMP BY HIGHWAY DEPARTMENT

PROPOSED CURB RAMP **ON** HOLD

PROPOSED LANDSCAPE IMPROVEMENTS

|       | Project Area                                                                                 | Project Limit                        | Projected<br>Costs | Available Date of Funds | Responsible<br>Party | Possible Area of Deficiency | Notes                                                      |
|-------|----------------------------------------------------------------------------------------------|--------------------------------------|--------------------|-------------------------|----------------------|-----------------------------|------------------------------------------------------------|
| 1     | Bacon Street at Washington Street Curb Ramps, two APS and crosswalk:                         | At Intersection:                     | \$25,000           | 7/1/2016                | Contractor           | Curb Ramps                  | Update Existing Curb Ramps & install APS                   |
| 2     | Peabody Street at Washington Street Curb Ramps, two APS and crosswalk:                       | At Intersection:                     | \$23,000           | 7/1/2016                | Contractor           | Curb Ramps                  | Update Existing Curb Ramps & install APS                   |
| 3     | Channing Street at Washington Street Curb Ramps:                                             | At Intersection:                     | \$18,000           | 7/1/2016                | Contractor           | Curb Ramps                  | Update Existing Curb Ramps                                 |
| 4     | Thornton Street at Washington Street Curb Ramps:                                             | At Intersection:                     | \$18,000           | 7/1/2016                | Contractor           | Curb Ramps                  | Update Existing Curb Ramps                                 |
| 5     | Sidewalk Improvements                                                                        | Channing Street to Thornton Street   | \$35,000           | 7/1/2016                | Contractor           | Sidewalks                   | Bring Sidewalk in ADA Compliance                           |
| 6     | Sidewalk Repair and Improvement, two APS at Mass Pike entrance                               | Centre Street to Channing Street     | \$2,000            | 7/1/2016                | Contractor           | Sidewalks                   | Repair of Existing Sidewalk Infrastructure & install APS   |
| 7     | Centre Street Curb Ramps (Hotel):                                                            | At Crossing:                         | \$10,000           | 9/2016                  | Contractor           | Curb Ramps                  | Update Existing Curb Ramps                                 |
| 8     | Centre Street Crosswalk, six APS, hotel and island crosswalk:                                | At Crossing:                         | \$21,000           | 9/2016                  | Contractor           | Brick Edging                | Remove Existing Pavers and replace with HMA and install AP |
| 10    | Installation of 13 APS, Washington Street@Park, Washington@Washington, Washington@St. James: | At Crossing:                         | \$13,000           | 9/2016                  | Traffic              | Traffic Signal              | Needs Phasing Diagram                                      |
| 11    | Repainting of Crosswalks at Elmwood Street and Park Street:                                  | At Intersection:                     | \$3,000            | 9/2016                  | Contractor           |                             |                                                            |
| 12    | Elmwood Street at Park Street Curb Ramps:                                                    | At Intersection:                     | \$18,000           | 9/2016                  | Highway              | Curb Ramps                  | Update Existing Curb Ramps                                 |
| 13    | Pearl Street at School Street & Thornton St Curb Ramps:                                      | At Intersection:                     | \$18,000           | 9/2016                  | Highway              | Curb Ramps                  | Update Existing Curb Ramps                                 |
| 14    | Curb Ramps at MBTA Bus Stop                                                                  | Across Washington Street             | \$10,000           | 9/2016                  | Contractor           | Curb Ramps                  | Update Existing Curb Ramps                                 |
| 15    | Installation of two APS at MBTA Bus Stop:                                                    | Traffic Signals on Washington Street | \$2,000            | 9/2016                  | Traffic              | Traffic Signal              | Needs Phasing Diagram and install APS                      |
| 16    | Washington Street - Brick Removal and Replace with Concrete:                                 | Centre Street to Park Street         | \$60,000           | 9/2016                  | Contractor           | BRICK PAVERS                |                                                            |
| 17    | Centre St at Pike/Charlesbank, install six APS                                               | At Intersection:                     | \$21,000           |                         | Contractor           | Traffic Signal              | Update Existing Curb Ramps & install APS                   |
| 18    | Church St @ Washington St, install six APS                                                   | At Intersection:                     | \$6,000            |                         | Contractor           | Traffic Signal              | Needs Phasing Diagram and Install APS                      |
|       | Police Detail                                                                                |                                      | \$50,000           |                         |                      |                             |                                                            |
| 9     | Church Street Curb Ramps:                                                                    | At YMCA Entrance                     |                    |                         | Highway              | Curb Ramps                  | Needs Survey - Possible Larger Project                     |
| TOTAL |                                                                                              |                                      | \$353,000          |                         |                      |                             |                                                            |

NOTE: INSTALLATION OF NEW APS SIGNALS WILL BE INCLUDED WHERE APPLICABLE

| Funding Source CDBG                         |           |  |  |  |  |
|---------------------------------------------|-----------|--|--|--|--|
| Curb Cuts                                   | \$72,000  |  |  |  |  |
| Newton Corner Pedestrian Safety             | \$32943   |  |  |  |  |
| Reprogrammed CDBG Neighborhood Improvements | \$88,431  |  |  |  |  |
| Newton Corner                               | \$87,125  |  |  |  |  |
|                                             |           |  |  |  |  |
| DPW                                         | \$75,000  |  |  |  |  |
| Total                                       | \$355,500 |  |  |  |  |

CITY OF NEWTON <u>~</u> MASSACHUSETTS

**NEWTON CORNER** FY 2016 - NEWTON CORNER PEDESTRIAN IMPROVEMENTS

SCALE: AS NOTED DATE: 8/31/16

SCALE 1" = 100'

Telephone (617) 796-1100 Telefax (617) 796-1113 TDD (617) 796-1089