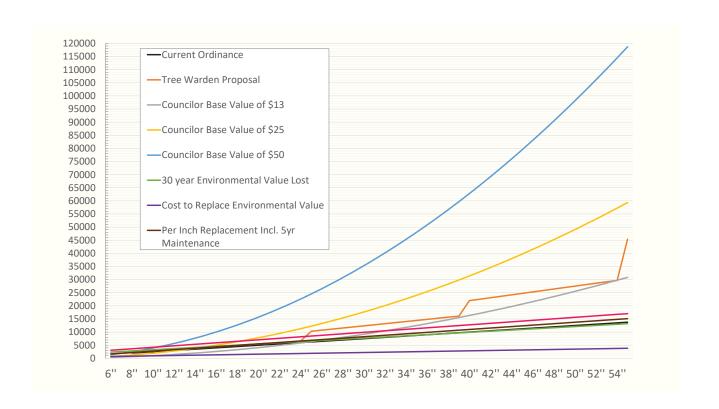

#### Fee Schedule

Mr. Welch provided a brief overview of the current ordinance having the cost be based on the current cost to purchase and install the trees. He further noted the proposals that were in the Councilor and City Proposals. Attached is a chart from Mr. Welch that documents the payment in lieu of replanting for the various fee structures. After previous discussions, Mr. Welch calculated other fee structures based on the 30-year value of the tree. Attached is a presentation that documents how Mr. Welch calculated those fee structures.

A couple of Councilors raised concerns about the fee being lower in Newton than in other communities with a similar fee structure. Mr. Welch stated that the City doing the planting of trees paid for by this fund helps reduce the cost. Multiple Councilors agreed that some direction for determining the fee schedule should be in the ordinance. Jennifer Wilson, Assistant City Solicitor, indicated a preference for the fee schedule on the attached chart that included the 30-year environmental value of the tree. Committee members voted unanimously on a straw vote to update Sec 31-86(b) to have to fee be based on the "City's current cost to purchase, install, maintain trees for the first five years, and includes the environmental impact of the removed trees." The Tree Warden will also be required to update and publish this cost annually.

#### #411-22/#412-22

| e Ordir    | nance Tree Rep         | lacement Cost          | Options, Draft 4       | -14-2023               |                          | Alternatives for discussion |                         |                        |                                   |                                      |
|------------|------------------------|------------------------|------------------------|------------------------|--------------------------|-----------------------------|-------------------------|------------------------|-----------------------------------|--------------------------------------|
|            | Current                | Tree Warden            | Councilor Base         | Councilor Base         | Councilor Base           |                             | 30 year                 | Cost to Replace        | Combined 30 year                  | Per Inch                             |
| ee DBH     | Ordinance              | Proposal               | Value of \$13          | Value of \$25          | Value of \$50            |                             | ironmental<br>alue Lost | Environmental<br>Value | Enviro value/<br>Replacement Cost | Replacement Incl.<br>5vr Maintenance |
| 6"         |                        | \$ 1,650               | \$ 367                 | \$ 707                 | \$ 1.413                 |                             | 2,385                   | \$ 690                 | c 2.075                           |                                      |
|            |                        |                        |                        |                        |                          | \$                          |                         | \$ 690                 | \$ 3,075<br>\$ 3,360              | \$ 1,650<br>\$ 1,925                 |
| 7"         |                        | \$ 1,925               | \$ 500                 | \$ 962                 | \$ 1,923                 | \$                          | 2,606                   | \$ 754                 | \$ 3,645                          | \$ 2,200                             |
| 8"         | \$ 2,000               | \$ 2,200               | \$ 653                 | \$ 1,256               | \$ 2,512                 | Ś                           | 2,827                   | \$ 818                 |                                   |                                      |
| 9"         | \$ 2,250               | \$ 2,475               | \$ 827                 | \$ 1,590               | \$ 3,179                 | \$                          | 3,048                   | \$ 882                 | \$ 3,930                          | \$ 2,475                             |
| 10"        | \$ 2,500               | \$ 2,750               | \$ 1,021               | \$ 1,963               | \$ 3,925                 | \$                          | 3,269                   | \$ 946                 | \$ 4,215                          |                                      |
| 11"        | \$ 2,750               | \$ 3,025               | \$ 1,235               | \$ 2,375               | \$ 4,749                 | \$                          | 3,490                   | \$ 1,010               | \$ 4,500                          | \$ 3,025                             |
| 12"        | \$ 3,000               | \$ 3,300               | \$ 1,470               | \$ 2,826               | \$ 5,652                 | \$                          | 3,711                   | \$ 1,074               | \$ 4,785                          | \$ 3,300                             |
| 13"        | \$ 3,250               | \$ 3,575               | \$ 1,725               | \$ 3,317               | \$ 6,633                 | \$                          | 3,932                   | \$ 1,138               | \$ 5,071                          | \$ 3,575                             |
| 14"        | \$ 3,500               | \$ 3,850               | \$ 2,000               | \$ 3,847               | \$ 7,693                 | Ś                           | 4,153                   | \$ 1,202               | \$ 5,356                          | \$ 3,850                             |
| 15"        | \$ 3,750               | \$ 4,125               | \$ 2,296               | \$ 4,416               | \$ 8,831                 | Ŝ                           | 4,374                   | \$ 1,266               | \$ 5,641                          | \$ 4,125                             |
| 16"        | \$ 4,000               | \$ 4,400               | \$ 2,612               | \$ 5,024               | \$ 10,048                | \$                          | 4,596                   | \$ 1,330               | \$ 5,926                          | \$ 4,400                             |
| 17"        | \$ 4,250               | \$ 4,675               | \$ 2,949               | \$ 5,672               | \$ 11,343                | Ś                           | 4,817                   | \$ 1,394               | \$ 6,211                          | \$ 4,675                             |
| 18"        | \$ 4,500               | \$ 4,950               | \$ 3,306               | \$ 6,359               | \$ 12,717                | Ś                           | 5,038                   | \$ 1,458               | \$ 6,496                          | \$ 4,950                             |
| 19"        | \$ 4,750               | \$ 5,225               | \$ 3,684               | \$ 7,085               | \$ 14,169                | Ś                           | 5,259                   | \$ 1,522               | \$ 6,781                          | \$ 5,225                             |
| 20"        | \$ 5,000               | \$ 5,500               | \$ 4,082               | \$ 7,850               | \$ 15,700                | \$                          | 5,480                   | \$ 1,522               | \$ 7,066                          | S 5,500                              |
| 21"        | \$ 5,000               | \$ 5,500               | \$ 4,082               | \$ 7,850               | \$ 15,700                | Ś                           | 5,480                   | \$ 1,586               | \$ 7,351                          | \$ 5,775                             |
|            |                        |                        |                        |                        |                          |                             |                         |                        | \$ 7,636                          | \$ 6,050                             |
| 22"        | \$ 5,500               | \$ 6,050               | \$ 4,939               | \$ 9,499               | \$ 18,997                | \$                          | 5,922                   | \$ 1,714               | \$ 7,922                          | \$ 6,325                             |
| 23"        | \$ 5,750               | \$ 6,325               | \$ 5,398               | \$ 10,382              | \$ 20,763                | Ś                           | 6,143                   | \$ 1,778               |                                   |                                      |
| 24"        | \$ 6,000               | \$ 6,600               | \$ 5,878               | \$ 11,304              | \$ 22,608                | \$                          | 6,364                   | \$ 1,842               | \$ 8,207                          | \$ 6,600                             |
| 25"        | \$ 6,250               | \$ 10,313              | \$ 6,378               | \$ 12,266              | \$ 24,531                | \$                          | 6,585                   | \$ 1,906               |                                   | \$ 6,875                             |
| 26"        | \$ 6,500               | \$ 10,725              | \$ 6,899               | \$ 13,267              | \$ 26,533                | Ŝ                           | 6,807                   | \$ 1,970               | \$ 8,777                          | \$ 7,150                             |
| 27"        | \$ 6,750               | \$ 11,138              | \$ 7,439               | \$ 14,307              | \$ 28,613                | \$                          | 7,028                   | \$ 2,034               | \$ 9,062                          | \$ 7,425                             |
| 28"        | \$ 7,000               | \$ 11,550              | \$ 8,001               | \$ 15,386              | \$ 30,772                | \$                          | 7,249                   | \$ 2,098               | \$ 9,347                          | \$ 7,700                             |
| 29"        | \$ 7,250               | \$ 11,963              | \$ 8,582               | \$ 16,505              | \$ 33,009                | \$                          | 7,470                   | \$ 2,162               | \$ 9,632                          | \$ 7,975                             |
| 30"        | \$ 7,500               | \$ 12,375              | \$ 9,185               | \$ 17,663              | \$ 35,325                | \$                          | 7,691                   | \$ 2,226               |                                   | \$ 8,250                             |
| 31"        | \$ 7,750               | \$ 12,788              | \$ 9,807               | \$ 18,860              | \$ 37,719                | \$                          | 7,912                   | \$ 2,290               | \$ 10,202                         | \$ 8,525                             |
| 32"        | \$ 8,000               | \$ 13,200              | \$ 10,450              | \$ 20,096              | \$ 40,192                | \$                          | 8,133                   | \$ 2,354               | \$ 10,488                         | \$ 8,800                             |
| 33"        | \$ 8,250               | \$ 13,613              | \$ 11,113              | \$ 21,372              | \$ 42,743                | \$                          | 8,354                   | \$ 2,418               | \$ 10,773                         | \$ 9,075                             |
| 34"        | \$ 8,500               | \$ 14,025              | \$ 11,797              | \$ 22,687              |                          | \$                          | 8,575                   | \$ 2,482               | \$ 11,058                         | \$ 9,350                             |
| 35"        | \$ 8,750               | \$ 14,438              | \$ 12,501              | \$ 24,041              | \$ 48,081                | Ś                           | 8,796                   | \$ 2,546               | \$ 11,343                         | \$ 9,625                             |
| 36"        | \$ 9,000               | \$ 14,850              | \$ 13,226              | \$ 25,434              | \$ 50,868                | \$                          | 9,018                   | \$ 2,610               | \$ 11,628                         | \$ 9,900                             |
| 37"        | \$ 9,000               | \$ 15,263              | \$ 13,226              | \$ 25,434              |                          | \$                          | 9,018                   | \$ 2,674               | \$ 11,913                         | \$ 10.175                            |
|            |                        |                        |                        |                        |                          |                             |                         |                        | \$ 11,913                         | S 10,175                             |
| 38"        | \$ 9,500               | \$ 15,675              | \$ 14,736              | \$ 28,339              | \$ 56,677                | \$                          | 9,460                   | \$ 2,738               | \$ 12,483                         | \$ 10,430                            |
| 39"        | \$ 9,750               | \$ 16,088              | \$ 15,522              | \$ 29,850              | \$ 59,699                | \$                          | 9,681                   | \$ 2,802               |                                   |                                      |
| 40"        | \$ 10,000              | \$ 22,000              | \$ 16,328              | \$ 31,400              | \$ 62,800                | \$                          | 9,902                   | \$ 2,866               | \$ 12,768<br>\$ 13,053            | \$ 11,000                            |
| 41"        | \$ 10,250              | \$ 22,550              | \$ 17,155              | \$ 32,990              | \$ 65,979                | \$                          | 10,123                  | \$ 2,930               |                                   | \$ 11,275                            |
| 42"        | \$ 10,500              | \$ 23,100              | \$ 18,002              | \$ 34,619              | \$ 69,237                | Ś                           | 10,344                  | \$ 2,994               | \$ 13,339                         | \$ 11,550                            |
| 43"        | \$ 10,750              | \$ 23,650              | \$ 18,869              | \$ 36,287              | \$ 72,573                | \$                          | 10,565                  | \$ 3,058               | \$ 13,624                         | \$ 11,825                            |
| 44"        | \$ 11,000              | \$ 24,200              | \$ 19,757              | \$ 37,994              | \$ 75,988                | \$                          | 10,786                  | \$ 3,122               | \$ 13,909                         | \$ 12,100                            |
| 45"        | \$ 11,250              | \$ 24,750              | \$ 20,665              | \$ 39,741              | \$ 79,481                | \$                          | 11,007                  | \$ 3,186               | \$ 14,194                         | \$ 12,375                            |
| 46"        | \$ 11,500              | \$ 25,300              | \$ 21,594              | \$ 41,527              | \$ 83,053                | \$                          | 11,229                  | \$ 3,250               | \$ 14,479                         | \$ 12,650                            |
| 47"        | \$ 11,750              | \$ 25,850              | \$ 22,543              | \$ 43,352              | \$ 86,703                | \$                          | 11,450                  | \$ 3,314               | \$ 14,764                         | \$ 12,925                            |
| 48"        | \$ 12,000              | \$ 26,400              | \$ 23,512              | \$ 45,216              | \$ 90,432                | \$                          | 11,671                  | \$ 3,378               | \$ 15,049                         | \$ 13,200                            |
| 49"        | \$ 12.250              | \$ 26,950              | \$ 24,502              | \$ 47,120              | \$ 94,239                | \$                          | 11,892                  | \$ 3,442               | \$ 15,334                         | \$ 13,475                            |
| 50"        | \$ 12,500              | \$ 27,500              | \$ 25,513              | \$ 49,063              | \$ 98,125                | \$                          | 12,113                  | \$ 3,506               | \$ 15,619                         | \$ 13,750                            |
| 51"        | \$ 12,750              | \$ 28,050              | \$ 26,543              | \$ 51,045              | \$ 102,089               | Ś                           | 12,334                  | \$ 3,570               | \$ 15,904                         | \$ 14,025                            |
| 52"        | \$ 13,000              | \$ 28,600              | \$ 27,594              | \$ 53,066              | \$ 106,132               | \$                          | 12,555                  | \$ 3,634               | \$ 16,190                         | \$ 14,300                            |
| 53"        | \$ 13,250              | \$ 29,150              | \$ 28,666              | \$ 55,127              | \$ 110,253               | \$                          | 12,776                  | \$ 3,698               | \$ 16,475                         | \$ 14,575                            |
|            |                        |                        |                        |                        |                          |                             |                         |                        | \$ 16,760                         |                                      |
| 54"<br>55" | \$ 13,500<br>\$ 13,750 | \$ 29,700<br>\$ 45,375 | \$ 29,758<br>\$ 30,870 | \$ 57,227<br>\$ 59,366 | \$ 114,453<br>\$ 118,731 | Ś                           | 12,997<br>13,218        | \$ 3,762<br>\$ 3,826   | \$ 17,045                         |                                      |