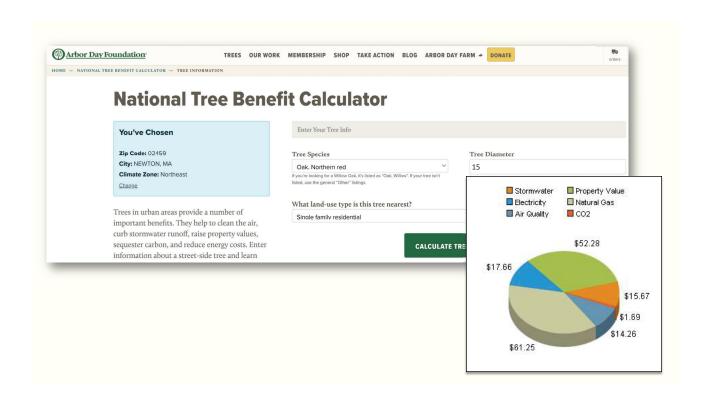

#### Fee Schedule

Mr. Welch provided a brief overview of the current ordinance having the cost be based on the current cost to purchase and install the trees. He further noted the proposals that were in the Councilor and City Proposals. Attached is a chart from Mr. Welch that documents the payment in lieu of replanting for the various fee structures. After previous discussions, Mr. Welch calculated other fee structures based on the 30-year value of the tree. Attached is a presentation that documents how Mr. Welch calculated those fee structures.