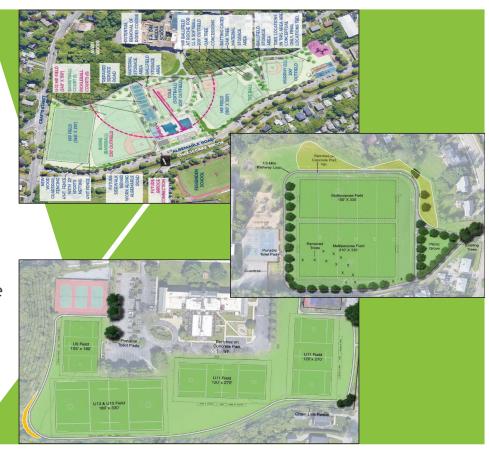

## **Project Overview**

- ▶ In FY22, CPA funding was used to hire two consultants - Weston and Sampson and CDM Smith - to assess the existing conditions at the Albemarle McGrath, and Burr School Fields
- Consultants drew from this assessment and extensive community engagement process to develop conceptual plans for all three sites.
- Next step is to complete the construction designs and bidding process for construction in Fall 2024

## **Current Funding Request**

CPA funding is requested to complete the final phase of design and construction of recreation improvements for Albemarle Park Phase I, McGrath Park, and Burr School Fields including:,

- Completion of final designs, plans and bidding documents
- Construction of new and rehabilitation of existing multiuse and other playing fields
- Installation of new paths and walkways
- Installation of new lighting fixtures
- Construction and installation of new recreation features including lacrosse practice wall, tennis court resurfacing, benches, and other amenities