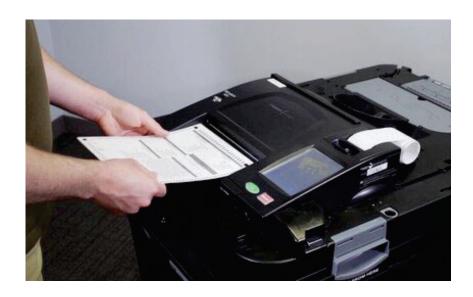

#### Referred to Programs & Services and Finance Committees

#163-23 Appropriate \$250,000 for Election Equipment

<u>HER HONOR THE MAYOR</u> requesting authorization to appropriate and expend the sum of two hundred and fifty thousand dollars (\$250,000) from June 30, 2022 Certified free Cash, to Acct # 0110162-585170 Clerk of the Council-Election Equipment to replace 32 current machines as well as one high-speed tabulator to address the increase in vote by mail processing.

Action: Programs & Services Approved 6-0 (Councilors Baker and Wright Not Voting)

Note: Carol Moore, City Clerk/Clerk of the Council, outlined that a Request for Proposals (RFP) was posted with only one proposal received from LHS Associates. LHS Associate is one of two vendors certified to provide voting machines in the Commonwealth and is the supplier of the current voting machines. The attached presentation outlines who evaluated the machines and that the machines from LHS Associates exceeded all comparative evaluation criteria. Ms. Moore during her presentation also noted that these machines will provide a larger voter feedback screen so voters can more easily see that their ballot was accepted and that printed reports from the machine are done on thermal paper to prevent ink from running out. This RFP also included a high-speed processing tabulator. It can process up to 200 images per minute and would be used for higher turnout elections. These machines would first be used in the municipal elections with staff receiving training from LHS Associates on the new machines.

# #163-23 Election Equipment

Appropriate \$250,000 for Election Equipment

HER HONOR THE MAYOR requesting authorization to appropriate and expend the sum of two hundred and fifty thousand dollars (\$250,000) from June 30, 2022 Certified free Cash, to Acct # 0110162-585170 Clerk of the Council-Election Equipment to replace 32 current machines as well as one high-speed tabulator to address the increase in vote by mail processing.

## Imagecast Precinct 2 and ballot box

- Reads single- and double-sided ballots up to 22" long under 6 seconds.
- Rechargeable back battery system.
- Provides up to 8 different selected languages to program for voters.
- 2 Encrypted sealable memory cards per machine.
- 3 separate locked compartments to assist election workers with ballot organization.