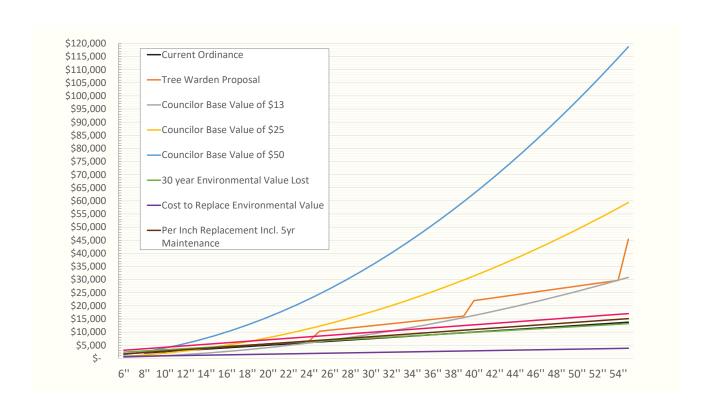

#### Fee Schedule

Mr. Welch provided a brief overview of the current ordinance having the cost be based on the current cost to purchase and install the trees. He further noted the proposals that were in the Councilor and City Proposals. Attached is a chart from Mr. Welch that documents the payment in lieu of replanting for the various fee structures. After previous discussions, Mr. Welch calculated other fee structures based on the 30-year value of the tree. Attached is a presentation that documents how Mr. Welch calculated those fee structures.

A couple of Councilors raised concerns about the fee being lower in Newton than in other communities with a similar fee structure. Mr. Welch stated that the City doing the planting of trees paid for by this fund helps reduce the cost. Multiple Councilors agreed that some direction for determining the fee schedule should be in the ordinance. Jennifer Wilson, Assistant City Solicitor, indicated a preference for the fee schedule on the attached chart that included the 30-year environmental value of the tree. Committee members voted unanimously on a straw vote to update Sec 31-86(b) to have to fee be based on the "City's current cost to purchase, install, maintain trees for the first five years, and includes the environmental impact of the removed trees." The Tree Warden will also be required to update and publish this cost annually.

#### #411-22/#412-22

| e Ordir    | nance Tree Rep         | lacement Cost          | Options, Draft 4       | -14-2023               |                          | Alternatives for discussion |                         |                        |                                   |                                      |
|------------|------------------------|------------------------|------------------------|------------------------|--------------------------|-----------------------------|-------------------------|------------------------|-----------------------------------|--------------------------------------|
|            | Current                | Tree Warden            | Councilor Base         | Councilor Base         | Councilor Base           |                             | 30 year                 | Cost to Replace        | Combined 30 year                  | Per Inch                             |
| ee DBH     | Ordinance              | Proposal               | Value of \$13          | Value of \$25          | Value of \$50            |                             | ironmental<br>alue Lost | Environmental<br>Value | Enviro value/<br>Replacement Cost | Replacement Incl.<br>5vr Maintenance |
| 6"         |                        | \$ 1,650               | \$ 367                 | \$ 707                 | \$ 1.413                 |                             | 2,385                   | \$ 690                 | c 2.075                           |                                      |
|            |                        |                        |                        |                        |                          | \$                          |                         | \$ 690                 | \$ 3,075<br>\$ 3,360              | \$ 1,650<br>\$ 1,925                 |
| 7"         |                        | \$ 1,925               | \$ 500                 | \$ 962                 | \$ 1,923                 | \$                          | 2,606                   | \$ 754                 | \$ 3,645                          | \$ 2,200                             |
| 8"         | \$ 2,000               | \$ 2,200               | \$ 653                 | \$ 1,256               | \$ 2,512                 | Ś                           | 2,827                   | \$ 818                 |                                   |                                      |
| 9"         | \$ 2,250               | \$ 2,475               | \$ 827                 | \$ 1,590               | \$ 3,179                 | \$                          | 3,048                   | \$ 882                 | \$ 3,930                          | \$ 2,475                             |
| 10"        | \$ 2,500               | \$ 2,750               | \$ 1,021               | \$ 1,963               | \$ 3,925                 | \$                          | 3,269                   | \$ 946                 | \$ 4,215                          |                                      |
| 11"        | \$ 2,750               | \$ 3,025               | \$ 1,235               | \$ 2,375               | \$ 4,749                 | \$                          | 3,490                   | \$ 1,010               | \$ 4,500                          | \$ 3,025                             |
| 12"        | \$ 3,000               | \$ 3,300               | \$ 1,470               | \$ 2,826               | \$ 5,652                 | \$                          | 3,711                   | \$ 1,074               | \$ 4,785                          | \$ 3,300                             |
| 13"        | \$ 3,250               | \$ 3,575               | \$ 1,725               | \$ 3,317               | \$ 6,633                 | \$                          | 3,932                   | \$ 1,138               | \$ 5,071                          | \$ 3,575                             |
| 14"        | \$ 3,500               | \$ 3,850               | \$ 2,000               | \$ 3,847               | \$ 7,693                 | Ś                           | 4,153                   | \$ 1,202               | \$ 5,356                          | \$ 3,850                             |
| 15"        | \$ 3,750               | \$ 4,125               | \$ 2,296               | \$ 4,416               | \$ 8,831                 | Ŝ                           | 4,374                   | \$ 1,266               | \$ 5,641                          | \$ 4,125                             |
| 16"        | \$ 4,000               | \$ 4,400               | \$ 2,612               | \$ 5,024               | \$ 10,048                | \$                          | 4,596                   | \$ 1,330               | \$ 5,926                          | \$ 4,400                             |
| 17"        | \$ 4,250               | \$ 4,675               | \$ 2,949               | \$ 5,672               | \$ 11,343                | Ś                           | 4,817                   | \$ 1,394               | \$ 6,211                          | \$ 4,675                             |
| 18"        | \$ 4,500               | \$ 4,950               | \$ 3,306               | \$ 6,359               | \$ 12,717                | Ś                           | 5,038                   | \$ 1,458               | \$ 6,496                          | \$ 4,950                             |
| 19"        | \$ 4,750               | \$ 5,225               | \$ 3,684               | \$ 7,085               | \$ 14,169                | Ś                           | 5,259                   | \$ 1,522               | \$ 6,781                          | \$ 5,225                             |
| 20"        | \$ 5,000               | \$ 5,500               | \$ 4,082               | \$ 7,850               | \$ 15,700                | \$                          | 5,480                   | \$ 1,522               | \$ 7,066                          | S 5,500                              |
| 21"        | \$ 5,000               | \$ 5,500               | \$ 4,082               | \$ 7,850               | \$ 15,700                | Ś                           | 5,480                   | \$ 1,586               | \$ 7,351                          | \$ 5,775                             |
|            |                        |                        |                        |                        |                          |                             |                         |                        | \$ 7,636                          | \$ 6,050                             |
| 22"        | \$ 5,500               | \$ 6,050               | \$ 4,939               | \$ 9,499               | \$ 18,997                | \$                          | 5,922                   | \$ 1,714               | \$ 7,922                          | \$ 6,325                             |
| 23"        | \$ 5,750               | \$ 6,325               | \$ 5,398               | \$ 10,382              | \$ 20,763                | Ś                           | 6,143                   | \$ 1,778               |                                   |                                      |
| 24"        | \$ 6,000               | \$ 6,600               | \$ 5,878               | \$ 11,304              | \$ 22,608                | \$                          | 6,364                   | \$ 1,842               | \$ 8,207                          | \$ 6,600                             |
| 25"        | \$ 6,250               | \$ 10,313              | \$ 6,378               | \$ 12,266              | \$ 24,531                | \$                          | 6,585                   | \$ 1,906               |                                   | \$ 6,875                             |
| 26"        | \$ 6,500               | \$ 10,725              | \$ 6,899               | \$ 13,267              | \$ 26,533                | Ŝ                           | 6,807                   | \$ 1,970               | \$ 8,777                          | \$ 7,150                             |
| 27"        | \$ 6,750               | \$ 11,138              | \$ 7,439               | \$ 14,307              | \$ 28,613                | \$                          | 7,028                   | \$ 2,034               | \$ 9,062                          | \$ 7,425                             |
| 28"        | \$ 7,000               | \$ 11,550              | \$ 8,001               | \$ 15,386              | \$ 30,772                | \$                          | 7,249                   | \$ 2,098               | \$ 9,347                          | \$ 7,700                             |
| 29"        | \$ 7,250               | \$ 11,963              | \$ 8,582               | \$ 16,505              | \$ 33,009                | \$                          | 7,470                   | \$ 2,162               | \$ 9,632                          | \$ 7,975                             |
| 30"        | \$ 7,500               | \$ 12,375              | \$ 9,185               | \$ 17,663              | \$ 35,325                | \$                          | 7,691                   | \$ 2,226               |                                   | \$ 8,250                             |
| 31"        | \$ 7,750               | \$ 12,788              | \$ 9,807               | \$ 18,860              | \$ 37,719                | \$                          | 7,912                   | \$ 2,290               | \$ 10,202                         | \$ 8,525                             |
| 32"        | \$ 8,000               | \$ 13,200              | \$ 10,450              | \$ 20,096              | \$ 40,192                | \$                          | 8,133                   | \$ 2,354               | \$ 10,488                         | \$ 8,800                             |
| 33"        | \$ 8,250               | \$ 13,613              | \$ 11,113              | \$ 21,372              | \$ 42,743                | \$                          | 8,354                   | \$ 2,418               | \$ 10,773                         | \$ 9,075                             |
| 34"        | \$ 8,500               | \$ 14,025              | \$ 11,797              | \$ 22,687              |                          | \$                          | 8,575                   | \$ 2,482               | \$ 11,058                         | \$ 9,350                             |
| 35"        | \$ 8,750               | \$ 14,438              | \$ 12,501              | \$ 24,041              | \$ 48,081                | Ś                           | 8,796                   | \$ 2,546               | \$ 11,343                         | \$ 9,625                             |
| 36"        | \$ 9,000               | \$ 14,850              | \$ 13,226              | \$ 25,434              | \$ 50,868                | \$                          | 9,018                   | \$ 2,610               | \$ 11,628                         | \$ 9,900                             |
| 37"        | \$ 9,000               | \$ 15,263              | \$ 13,226              | \$ 25,434              |                          | \$                          | 9,018                   | \$ 2,674               | \$ 11,913                         | \$ 10.175                            |
|            |                        |                        |                        |                        |                          |                             |                         |                        | \$ 11,913                         | S 10,175                             |
| 38"        | \$ 9,500               | \$ 15,675              | \$ 14,736              | \$ 28,339              | \$ 56,677                | \$                          | 9,460                   | \$ 2,738               | \$ 12,483                         | \$ 10,430                            |
| 39"        | \$ 9,750               | \$ 16,088              | \$ 15,522              | \$ 29,850              | \$ 59,699                | \$                          | 9,681                   | \$ 2,802               |                                   |                                      |
| 40"        | \$ 10,000              | \$ 22,000              | \$ 16,328              | \$ 31,400              | \$ 62,800                | \$                          | 9,902                   | \$ 2,866               | \$ 12,768<br>\$ 13,053            | \$ 11,000                            |
| 41"        | \$ 10,250              | \$ 22,550              | \$ 17,155              | \$ 32,990              | \$ 65,979                | \$                          | 10,123                  | \$ 2,930               |                                   | \$ 11,275                            |
| 42"        | \$ 10,500              | \$ 23,100              | \$ 18,002              | \$ 34,619              | \$ 69,237                | Ś                           | 10,344                  | \$ 2,994               | \$ 13,339                         | \$ 11,550                            |
| 43"        | \$ 10,750              | \$ 23,650              | \$ 18,869              | \$ 36,287              | \$ 72,573                | \$                          | 10,565                  | \$ 3,058               | \$ 13,624                         | \$ 11,825                            |
| 44"        | \$ 11,000              | \$ 24,200              | \$ 19,757              | \$ 37,994              | \$ 75,988                | \$                          | 10,786                  | \$ 3,122               | \$ 13,909                         | \$ 12,100                            |
| 45"        | \$ 11,250              | \$ 24,750              | \$ 20,665              | \$ 39,741              | \$ 79,481                | \$                          | 11,007                  | \$ 3,186               | \$ 14,194                         | \$ 12,375                            |
| 46"        | \$ 11,500              | \$ 25,300              | \$ 21,594              | \$ 41,527              | \$ 83,053                | \$                          | 11,229                  | \$ 3,250               | \$ 14,479                         | \$ 12,650                            |
| 47"        | \$ 11,750              | \$ 25,850              | \$ 22,543              | \$ 43,352              | \$ 86,703                | \$                          | 11,450                  | \$ 3,314               | \$ 14,764                         | \$ 12,925                            |
| 48"        | \$ 12,000              | \$ 26,400              | \$ 23,512              | \$ 45,216              | \$ 90,432                | \$                          | 11,671                  | \$ 3,378               | \$ 15,049                         | \$ 13,200                            |
| 49"        | \$ 12.250              | \$ 26,950              | \$ 24,502              | \$ 47,120              | \$ 94,239                | \$                          | 11,892                  | \$ 3,442               | \$ 15,334                         | \$ 13,475                            |
| 50"        | \$ 12,500              | \$ 27,500              | \$ 25,513              | \$ 49,063              | \$ 98,125                | \$                          | 12,113                  | \$ 3,506               | \$ 15,619                         | \$ 13,750                            |
| 51"        | \$ 12,750              | \$ 28,050              | \$ 26,543              | \$ 51,045              | \$ 102,089               | Ś                           | 12,334                  | \$ 3,570               | \$ 15,904                         | \$ 14,025                            |
| 52"        | \$ 13,000              | \$ 28,600              | \$ 27,594              | \$ 53,066              | \$ 106,132               | \$                          | 12,555                  | \$ 3,634               | \$ 16,190                         | \$ 14,300                            |
| 53"        | \$ 13,250              | \$ 29,150              | \$ 28,666              | \$ 55,127              | \$ 110,253               | \$                          | 12,776                  | \$ 3,698               | \$ 16,475                         | \$ 14,575                            |
|            |                        |                        |                        |                        |                          |                             |                         |                        | \$ 16,760                         |                                      |
| 54"<br>55" | \$ 13,500<br>\$ 13,750 | \$ 29,700<br>\$ 45,375 | \$ 29,758<br>\$ 30,870 | \$ 57,227<br>\$ 59,366 | \$ 114,453<br>\$ 118,731 | Ś                           | 12,997<br>13,218        | \$ 3,762<br>\$ 3,826   | \$ 17,045                         |                                      |