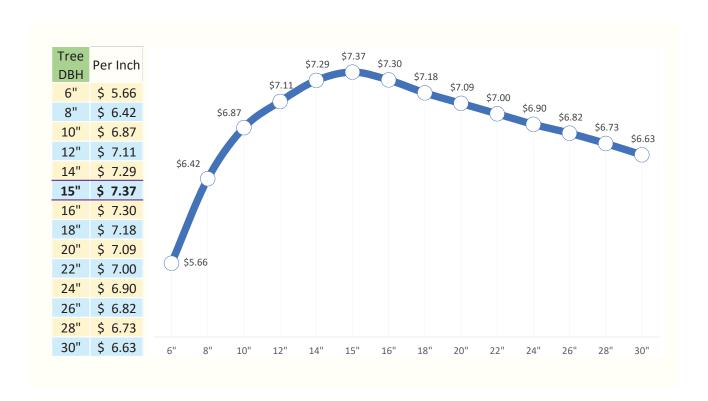

#### Fee Schedule

Mr. Welch provided a brief overview of the current ordinance having the cost be based on the current cost to purchase and install the trees. He further noted the proposals that were in the Councilor and City Proposals. Attached is a chart from Mr. Welch that documents the payment in lieu of replanting for the various fee structures. After previous discussions, Mr. Welch calculated other fee structures based on the 30-year value of the tree. Attached is a presentation that documents how Mr. Welch calculated those fee structures.

Current Method for assessing payment in lieu of planting:

# of inches not replaced Multiplied by Current City Cost

Current City
Cost \$250/inch

Includes: purchase cost staff costs watering cost

| 1          |    |                  |  |  |  |  |
|------------|----|------------------|--|--|--|--|
|            |    | Current          |  |  |  |  |
| Tree DBH   | C  | Ordinance        |  |  |  |  |
| 6"         | na |                  |  |  |  |  |
| 7''        |    | na               |  |  |  |  |
| 8''        | \$ | 2,000            |  |  |  |  |
| 9"         | \$ | 2,250            |  |  |  |  |
| 10"        | \$ | 2,500            |  |  |  |  |
| 11"        | \$ | 2,750            |  |  |  |  |
| 12"        | Ş  | 3,000            |  |  |  |  |
| 13"        | Ş  | 3,250            |  |  |  |  |
| 14"        | 5  | 3,500            |  |  |  |  |
| 15"<br>16" | 2  | 3,750            |  |  |  |  |
| 17"        | 5  | 4,000            |  |  |  |  |
| 18"        | ç  | 4,250<br>4,500   |  |  |  |  |
| 19"        | è  | 4,750            |  |  |  |  |
| 20"        | Š  | 5,000            |  |  |  |  |
| 21"        | \$ | 5,250            |  |  |  |  |
| 22"        | Š  | 5,500            |  |  |  |  |
| 23"        | Š  | 5,750            |  |  |  |  |
| 24"        | Š  | 6,000            |  |  |  |  |
| 25"        | Š  | 6,250            |  |  |  |  |
| 26"        | Š  | 6,500            |  |  |  |  |
| 27"        | Ś  | 6,750            |  |  |  |  |
| 28"        | Ś  | 7,000            |  |  |  |  |
| 29"        | \$ | 7.250            |  |  |  |  |
| 30"        | \$ | 7,500            |  |  |  |  |
| 31"        | \$ | 7,500<br>7,750   |  |  |  |  |
| 32"        | \$ | 8.000            |  |  |  |  |
| 33"        | \$ | 8,250            |  |  |  |  |
| 34"        | \$ | 8,500            |  |  |  |  |
| 35"        | \$ | 8,750            |  |  |  |  |
| 36"        | \$ | 9,000            |  |  |  |  |
| 37"        | \$ | 9,250            |  |  |  |  |
| 38"        | Ş  | 9,500            |  |  |  |  |
| 39"        | Ş  | 9,750            |  |  |  |  |
| 40"        | Ş  | 10,000           |  |  |  |  |
| 41"        | \$ | 10,250           |  |  |  |  |
| 42"        | 5  | 10,500<br>10,750 |  |  |  |  |
| 43"<br>44" | 5  | 10,750           |  |  |  |  |
| 45"        | 5  | 11,000           |  |  |  |  |
| 46"        | è  | 11,250           |  |  |  |  |
| 47"        | 5  | 11,500<br>11,750 |  |  |  |  |
| 48"        | Ş  | 12,000           |  |  |  |  |
| 49"        | 3  | 12,250           |  |  |  |  |
| 50"        | Š  | 12,500           |  |  |  |  |
| 51"        | Š  | 12,750           |  |  |  |  |
| 52"        | Š  | 13,000           |  |  |  |  |
| 53"        | Š  | 13,250           |  |  |  |  |
| 54"        | \$ | 13,500           |  |  |  |  |
| 55"        | Ś  | 13,750           |  |  |  |  |