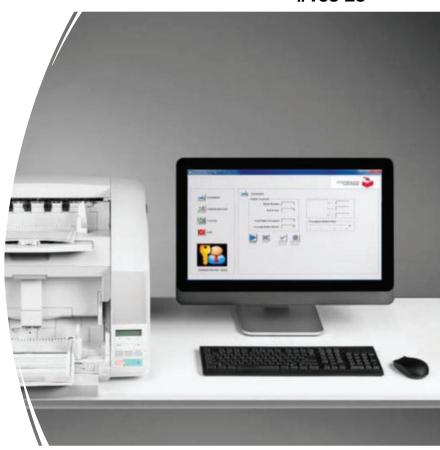

# Imagecast Central – High Speed processing

- Simple steps to use
- Processes up to 200 images per minute
- Used for high voter turnout elections

Implementation: end of July 2023

- Equipment available now
- First use municipal elections
- Trade in, training and manual included in the RFP