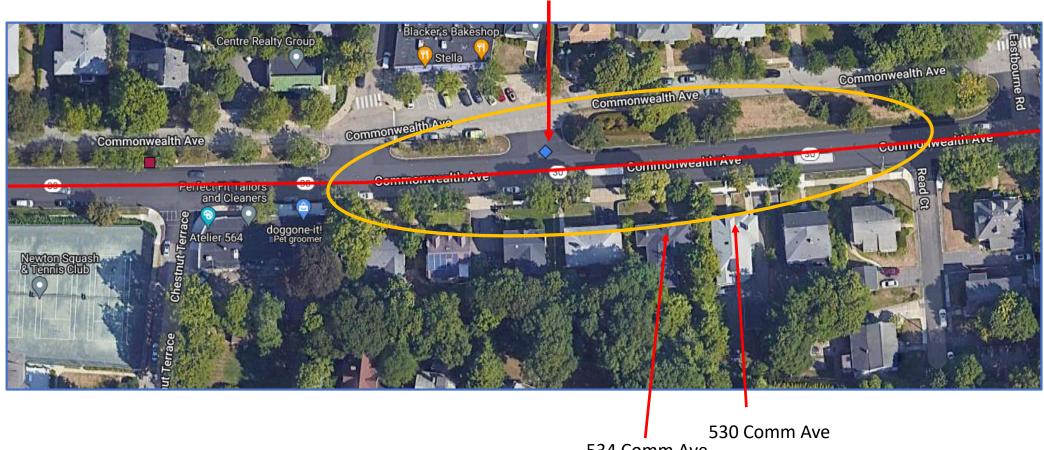

534 Commonweath Ave Newton

# **Detail Map of 530-534 Comm Ave Area**

**Hydration Station** 

534 Comm Ave