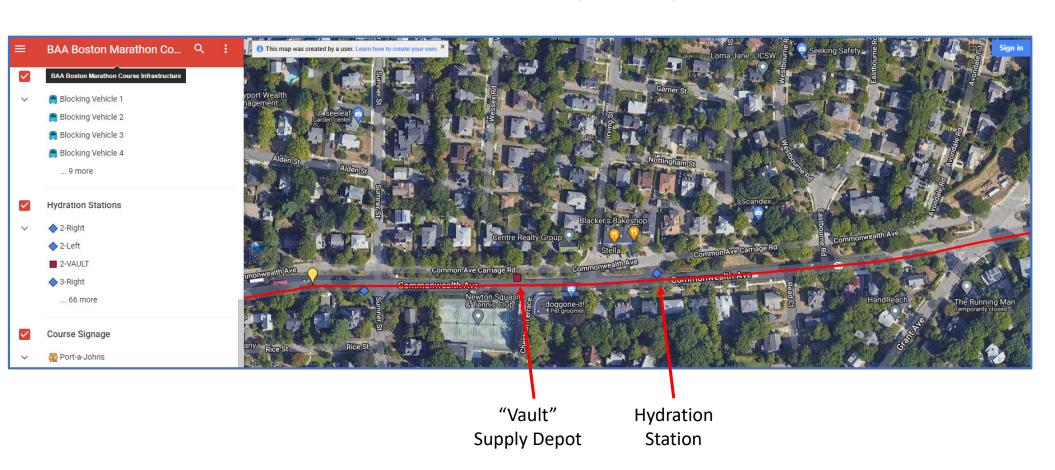

#### **Dispatch From BAA**

Request from ROC for Newton PD to help with crowd control (infringing) on race course at Hydration Station 530 Commonwealth Ave, cross street Sumner Street.

Newton PD assisted.

530 Commonwealth Ave, Newton, MA

Units request Newton PD for crowd control. Units in route.

Less

1420 Hours: Units arrived and used their bikes to block the crowd from the raceway. They will remain in place till crowds dissipate.