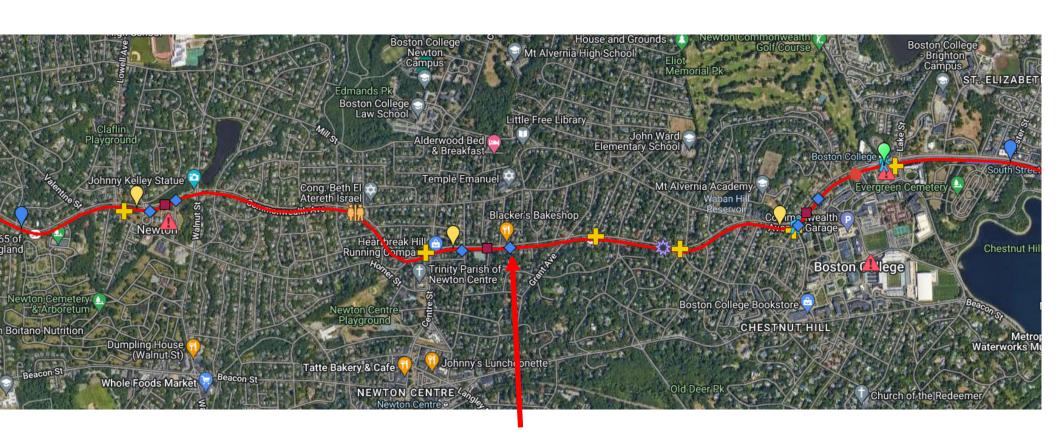

# **Newton City Hall to Boston College Details**

**Location of Incident** 

# **Sumner Street to Grant Ave Section Map with Hydration Station Location**