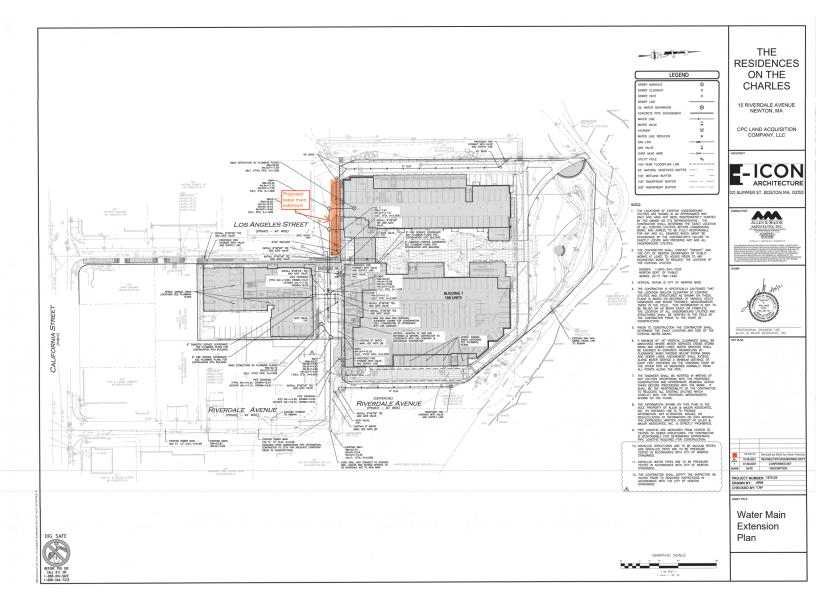

## City of Newton

Date: December 2, 2021

To the City Council of Newton:

The undersigned, believing that the public convenience and the public health require it, respectfully petition that a water main be constructed in Midland Avenue, a private roadway, roughly between its westerly terminus and Los Angeles Street, in that part of Newton called Nonantum. The infrastructure will support a new multi-family residential project approved under ZBA Decision #01-20. As an abutter to the private way, the petitioner, The Residences on the Charles, LLP has the right to install such utilities under Massachusetts General Law Chapter 187 Section 5. The petitioner will pay the entire cost of said water main project.