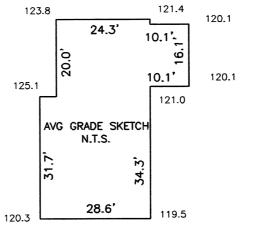

### AVERAGE GRADE CALCULATION: [SEC 1.5.4(F)]

AVG =  $\Sigma[L(E1+E2)/2]$  / P AVG = 21282.2 / 175.2 = 121.5 GRADES REFER TO LOWEST POINT WITHIN 6' OF BUILDING NOT INTENDED FOR F.A.R. CALCULATION

### 121.8 125.0 29.2 126.2 AVG GRADE SKETCH N.T.S. 124.2 120.8 124.2 28.0' AVERAGE GRADE CALCULATION: [SEC 1.5.4(F)]

AVG =  $\Sigma[L(E1+E2)/2]$  / P AVG =23235.11 / 189.5 =  $\underline{122.6}$ GRADES REFER TO LOWEST POINT WITHIN 6' OF BUILDING NOT INTENDED FOR F.A.R. CALCULATION