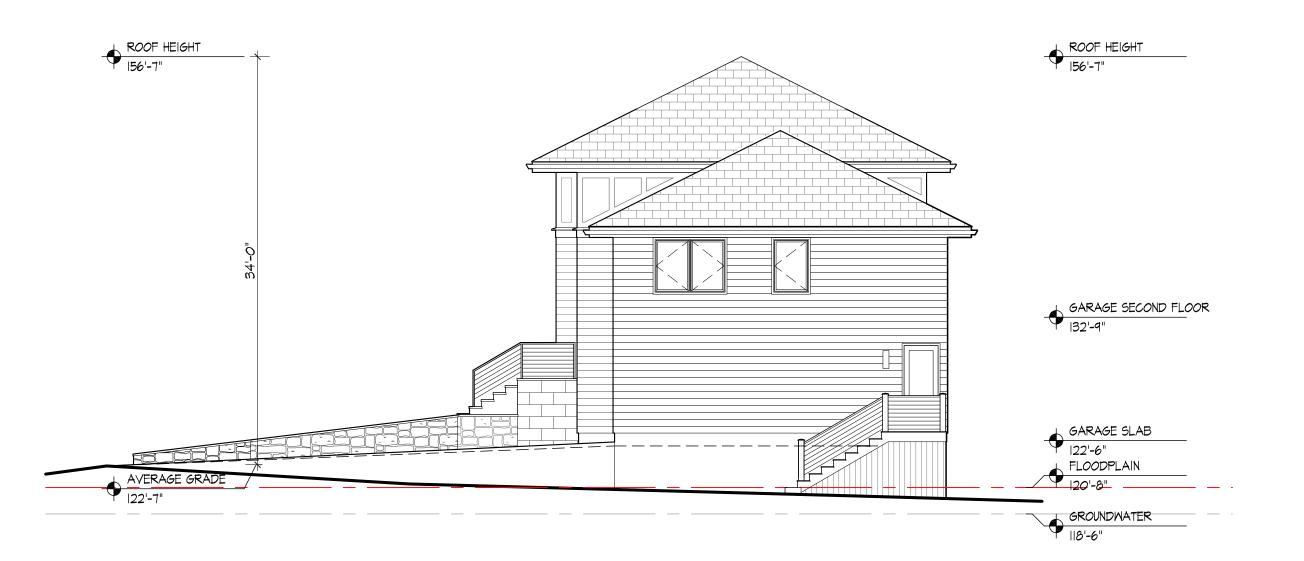

### PROPOSED SIDE ELEVATION

TEL 617 916 0774 FAX 857 404 0210

1647 BEACON STREET, WABAN, MA 02468

115 ELINOR ROAD NEWTON, MA 02416

#### PROPOSED DESIGN

MARCH 18, 2022

### PROPOSED REAR ELEVATION

TEL 617 916 0774 FAX 857 404 0210

1647 BEACON STREET, WABAN, MA 02468

#### LAMUDA RESIDENCE

115 ELINOR ROAD NEWTON, MA 02416

### PROPOSED REAR ELEVATION