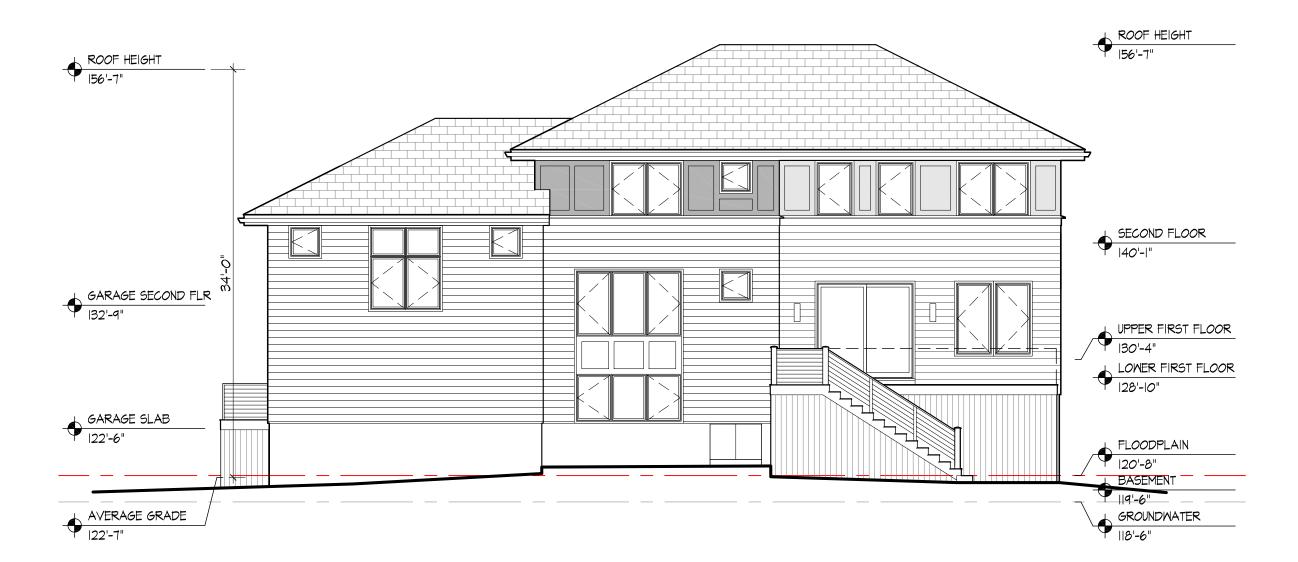

### PROPOSED REAR ELEVATION

TEL 617 916 0774 FAX 857 404 0210

1647 BEACON STREET, WABAN, MA 02468

#### LAMUDA RESIDENCE

115 ELINOR ROAD NEWTON, MA 02416

#### PROPOSED DESIGN

MARCH 18, 2022

### PROPOSED REAR ELEVATION