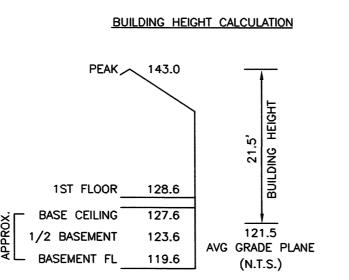

### AVERAGE GRADE CALCULATION: [SEC 1.5.4(F)]

AVG =  $\Sigma[L(E1+E2)/2]$  / P AVG = 21282.2 / 175.2 = 121.5 GRADES REFER TO LOWEST POINT WITHIN 6' OF BUILDING NOT INTENDED FOR F.A.R. CALCULATION