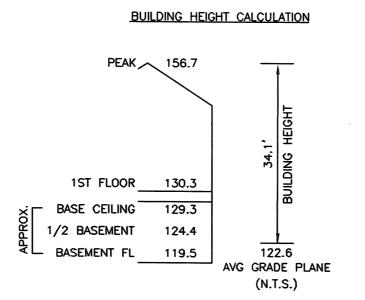

### AVERAGE GRADE CALCULATION: [SEC 1.5.4(F)]

AVG =  $\Sigma[L(E1+E2)/2]$  / P AVG = 21282.2 / 175.2 = 121.5 GRADES REFER TO LOWEST POINT WITHIN 6' OF BUILDING NOT INTENDED FOR F.A.R. CALCULATION

### 121.8 125.0 29.2 126.2 AVG GRADE SKETCH N.T.S. 124.2 120.8 124.2 28.0' AVERAGE GRADE CALCULATION: [SEC 1.5.4(F)]

AVG =  $\Sigma[L(E1+E2)/2]$  / P AVG =23235.11 / 189.5 =  $\underline{122.6}$ GRADES REFER TO LOWEST POINT WITHIN 6' OF BUILDING NOT INTENDED FOR F.A.R. CALCULATION