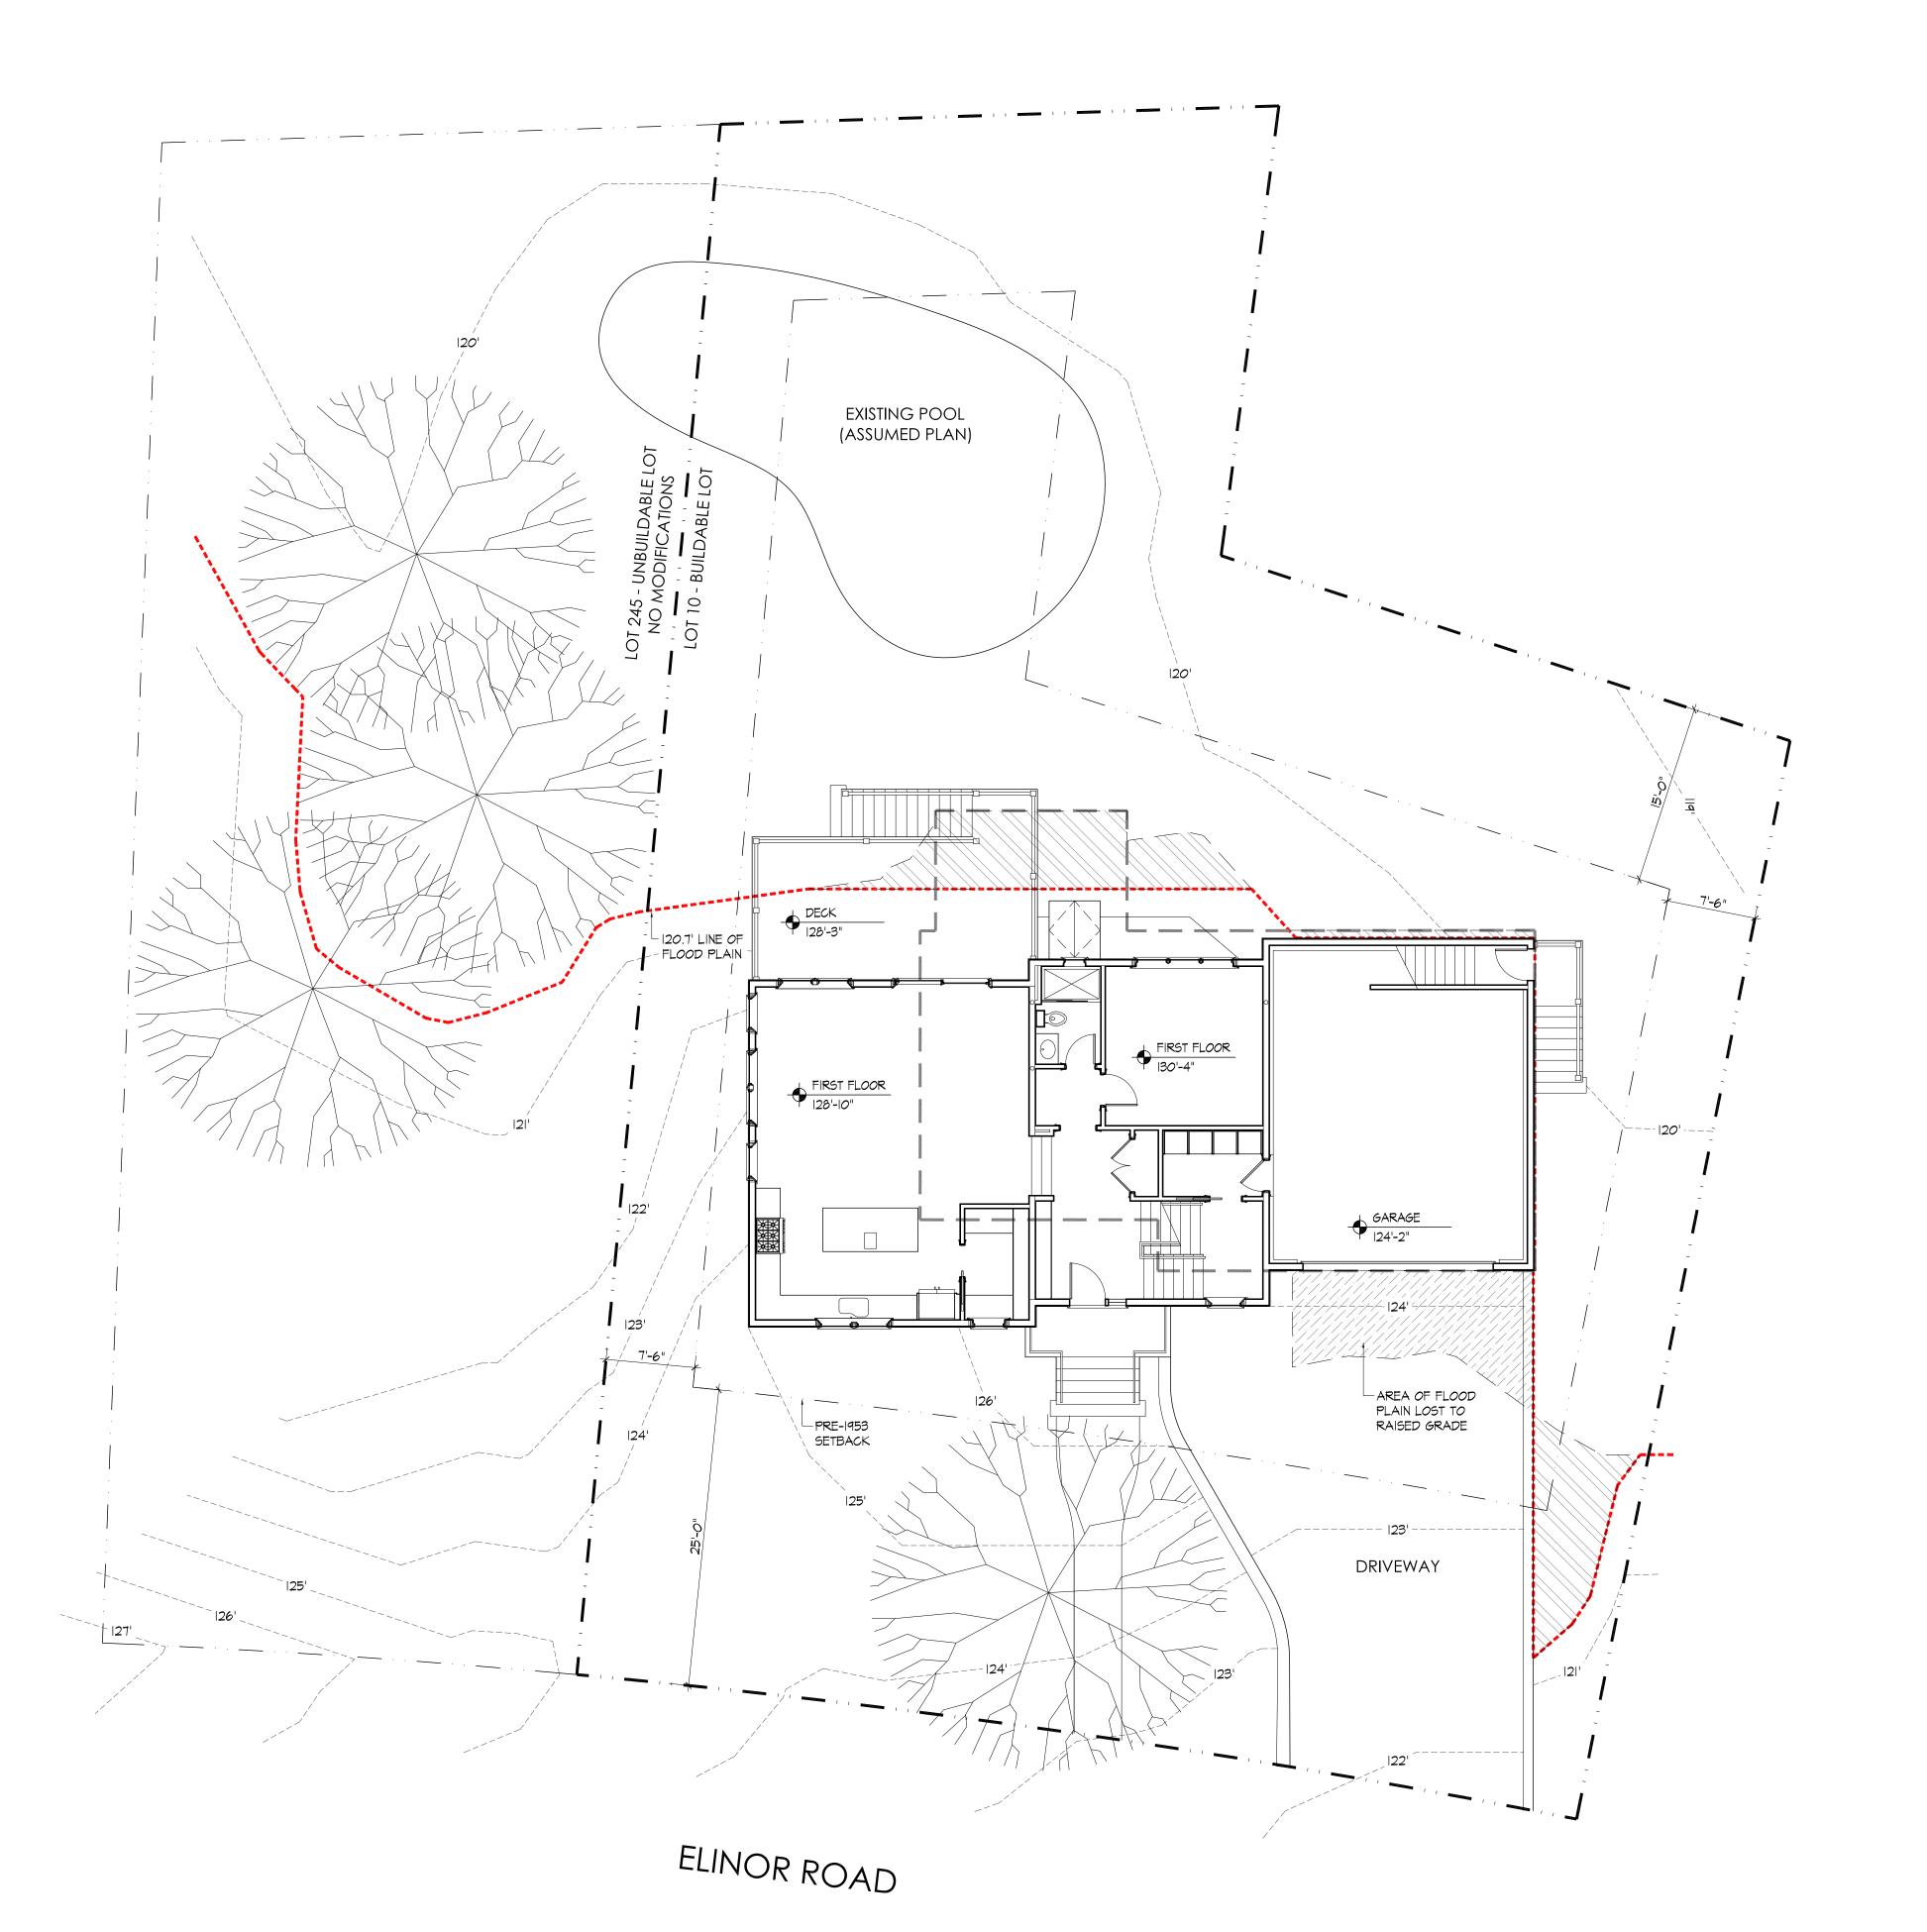

PROJECT NO. 26325

1647 BEACON STREET, WABAN, MA 02468

TEL 617 916 0774 FAX 857 404 0210

LAMUDA
RESIDENCE
115 ELINOR ROAD
NEWTON, MA 02461

KEY:

PROPERTY LINE

LINE OF FLOODPLAIN

LINE OF EXISTING BUILDING

FLOOD PLAIN AREA LOST

FLOOD PLAIN AREA GAINED

PROPOSED CONTOURS

EXISTING TREE

PROPOSED DESIGN

MARCH 18, 2022 REVISED

SITE PLAN

TEL 617 916 0774 FAX 857 404 0210