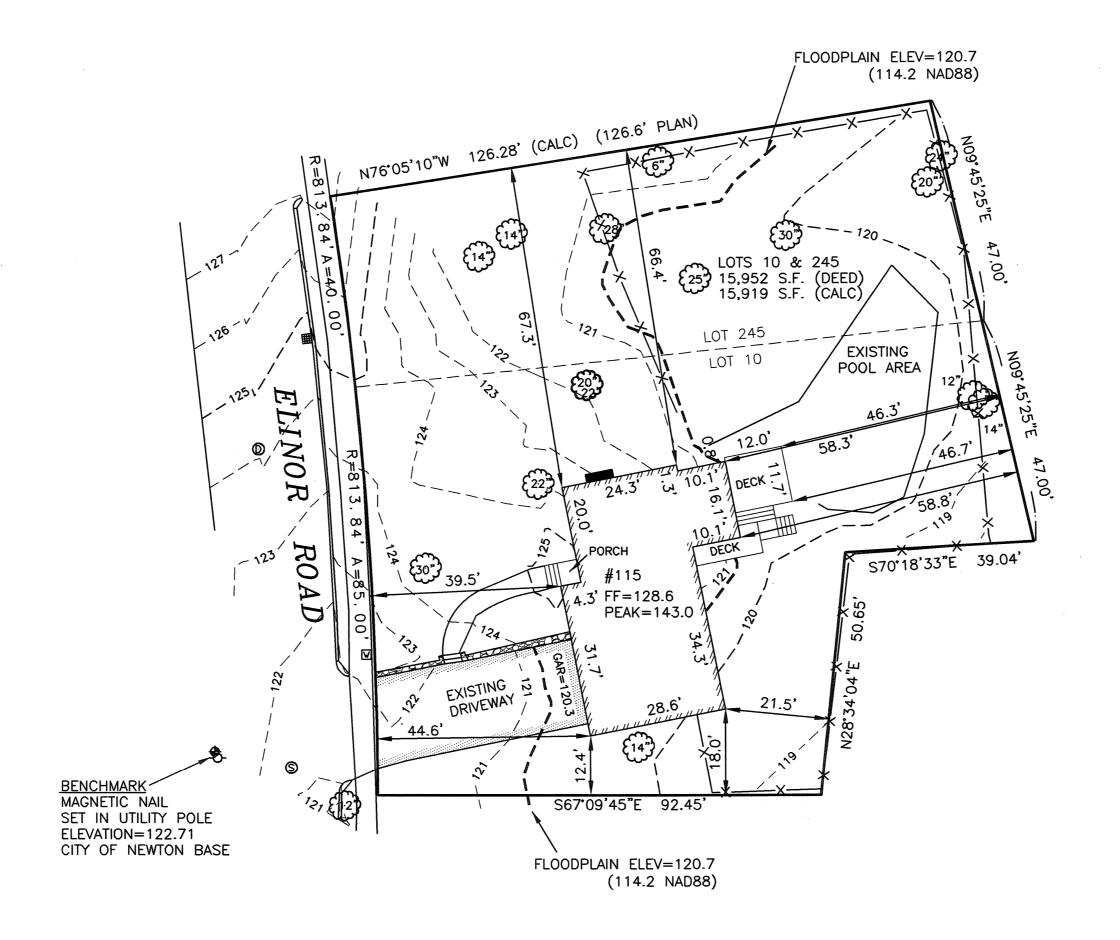

#### **ZONING INFORMATION**

ZONE: SR3
PLAN DATED: SEPT 1949 & DEC 1915
DEED REFERENCE: BOOK 76762 PAGE 137

<u>EXISTING</u> <u>REQUIRED</u>

EXISTING
BUILDINGS 1,575 S.F.

TRUCTURES 1 828 S.F.

STRUCTURES 1,828 S.F. 780 S.F. ± 2,610 S.F. ±

LOT COVERAGE 9.9% (30% MAX.)
OPEN SPACE 84% ± (50% MIN.)

### AVERAGE GRADE CALCULATION: [SEC 1.5.4(F)]

AVG =  $\Sigma[L(E1+E2)/2]$  / P AVG = 21282.2 / 175.2 = 121.5 GRADES REFER TO LOWEST POINT WITHIN 6' OF BUILDING NOT INTENDED FOR F.A.R. CALCULATION

# PLAN OF LAND IN NEWTON, MA

115 ELINOR ROAD EXISTING CONDITIONS

SCALE: 1 IN.= 20 FT.

DATE: MAY 14, 2021

DRAWN: LNS

CHECK: BB

REVISIONS:

PROJECT NO. 26325

#### **ZONING INFORMATION**

ZONE: SR3 PLAN DATED: SEPT 1949 & DEC 1915 DEED REFERENCE: BOOK 76762 PAGE 137 **EXISTING PROPOSED REQUIRED** BUILDINGS 1,575 S.F. 1,986 S.F. STRUCTURES 1,828 S.F. 2,312 S.F. 780 S.F. ± 970 S.F. ± 2,610 S.F. ± 3,282 S.F. ± LOT COVERAGE 15.2% OPEN SPACE 75% ± (30% MAX.) (50% MIN.) 19.2% 68% ±

BENCHMARK MAGNETIC NAIL