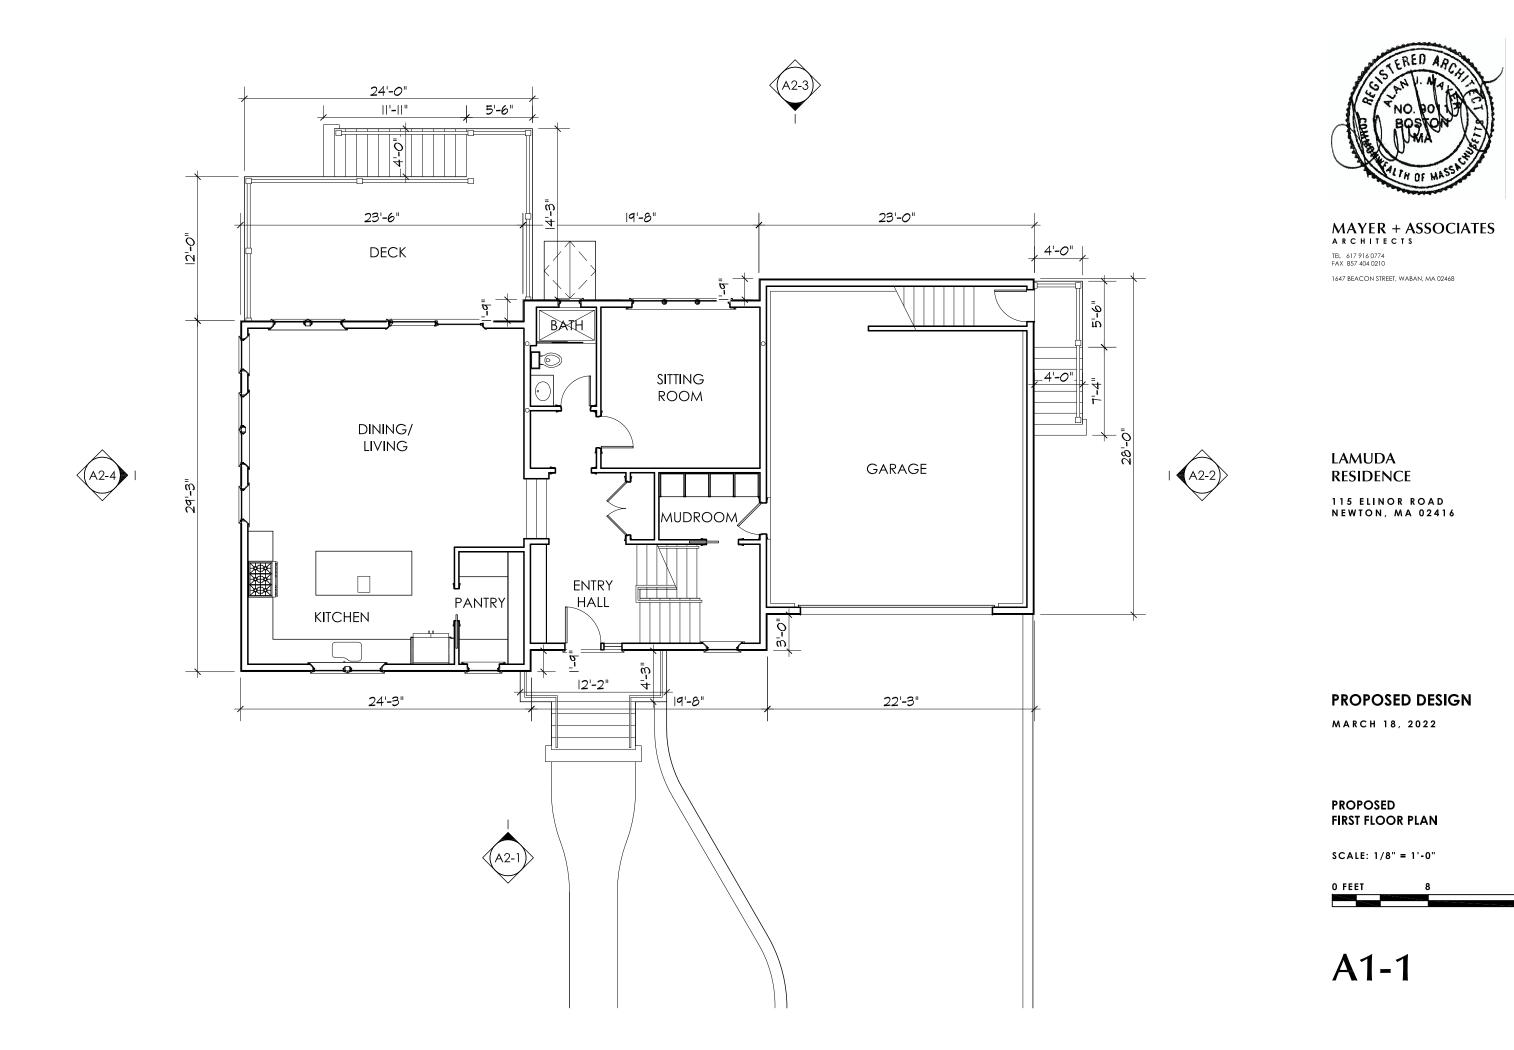

#### LAMUDA RESIDENCE

115 ELINOR ROAD NEWTON, MA 02416

#### PROPOSED DESIGN

MARCH 18, 2022