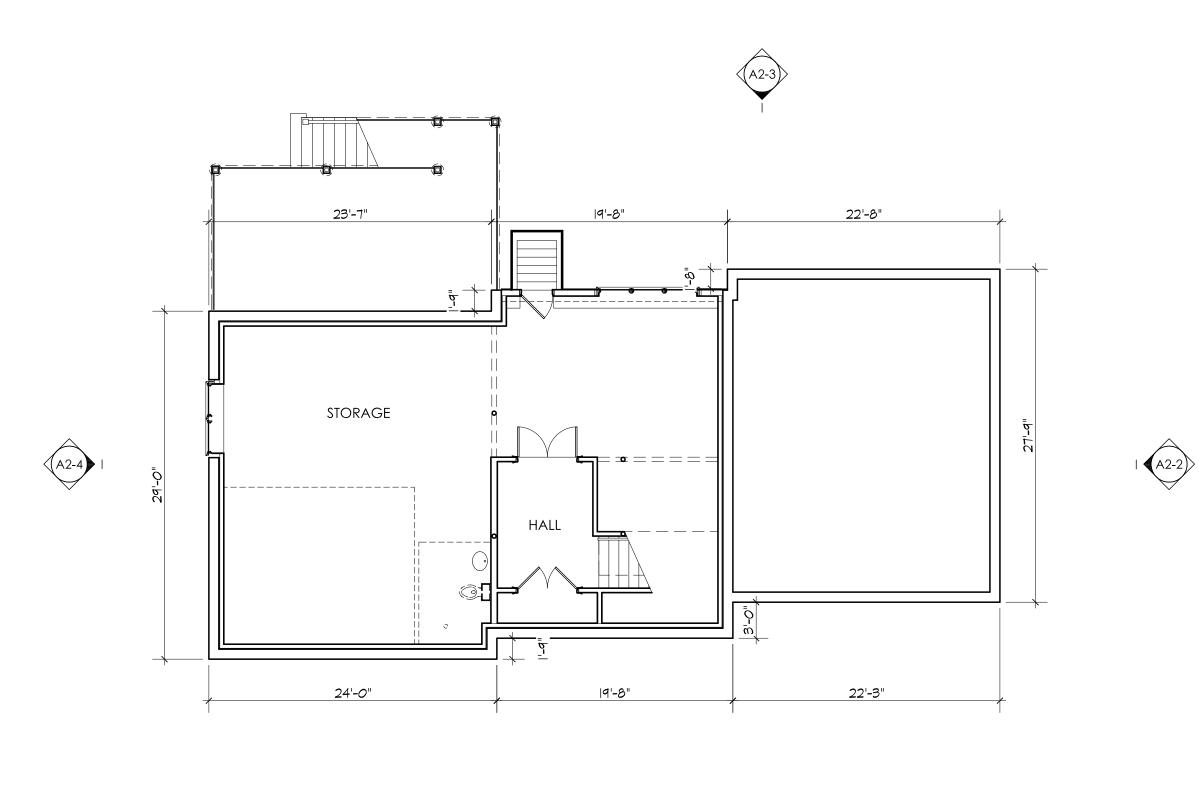

1647 BEACON STREET, WABAN, MA 02468

LAMUDA RESIDENCE

115 ELINOR ROAD NEWTON, MA 02416

PROPOSED DESIGN

MARCH 18, 2022

**PROPOSED BASEMENT PLAN** 

SCALE: 1/8" = 1'-0"

A1-0