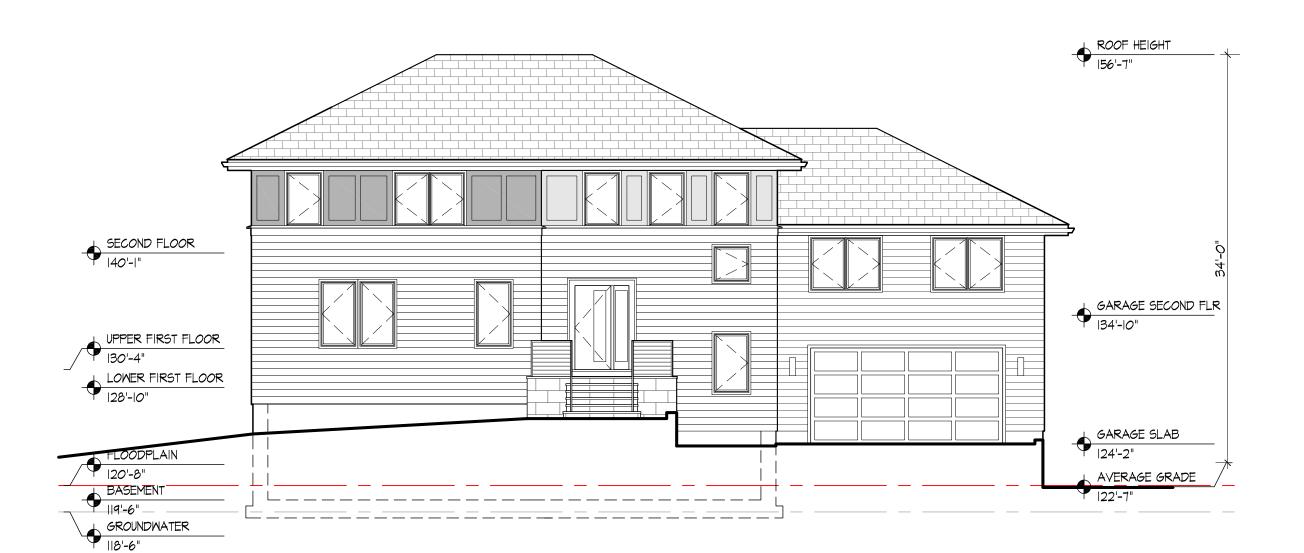

### PROPOSED FRONT ELEVATION

SCALE: 1/8" = 1'-0"

A2-1

TEL 617 916 0774 FAX 857 404 0210

1647 BEACON STREET, WABAN, MA 02468

#### LAMUDA RESIDENCE

115 ELINOR ROAD NEWTON, MA 02416

#### PROPOSED DESIGN

MARCH 18, 2022