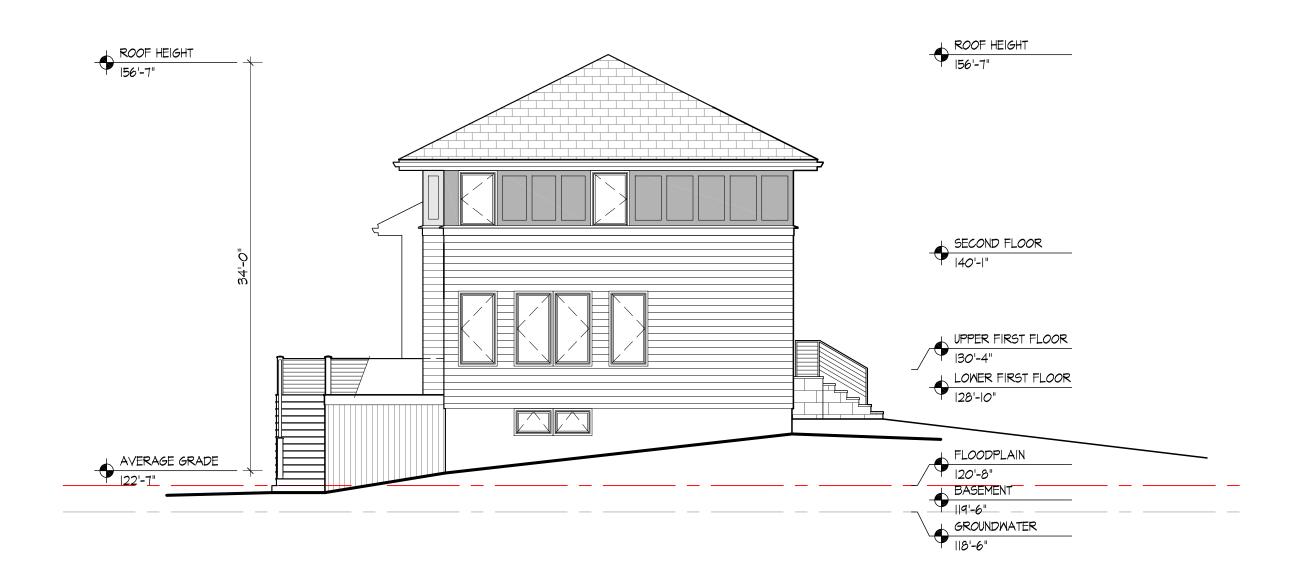

### PROPOSED REAR ELEVATION

TEL 617 916 0774 FAX 857 404 0210

1647 BEACON STREET, WABAN, MA 02468

#### LAMUDA RESIDENCE

115 ELINOR ROAD NEWTON, MA 02416

#### PROPOSED DESIGN

MARCH 18, 2022

### PROPOSED REAR ELEVATION