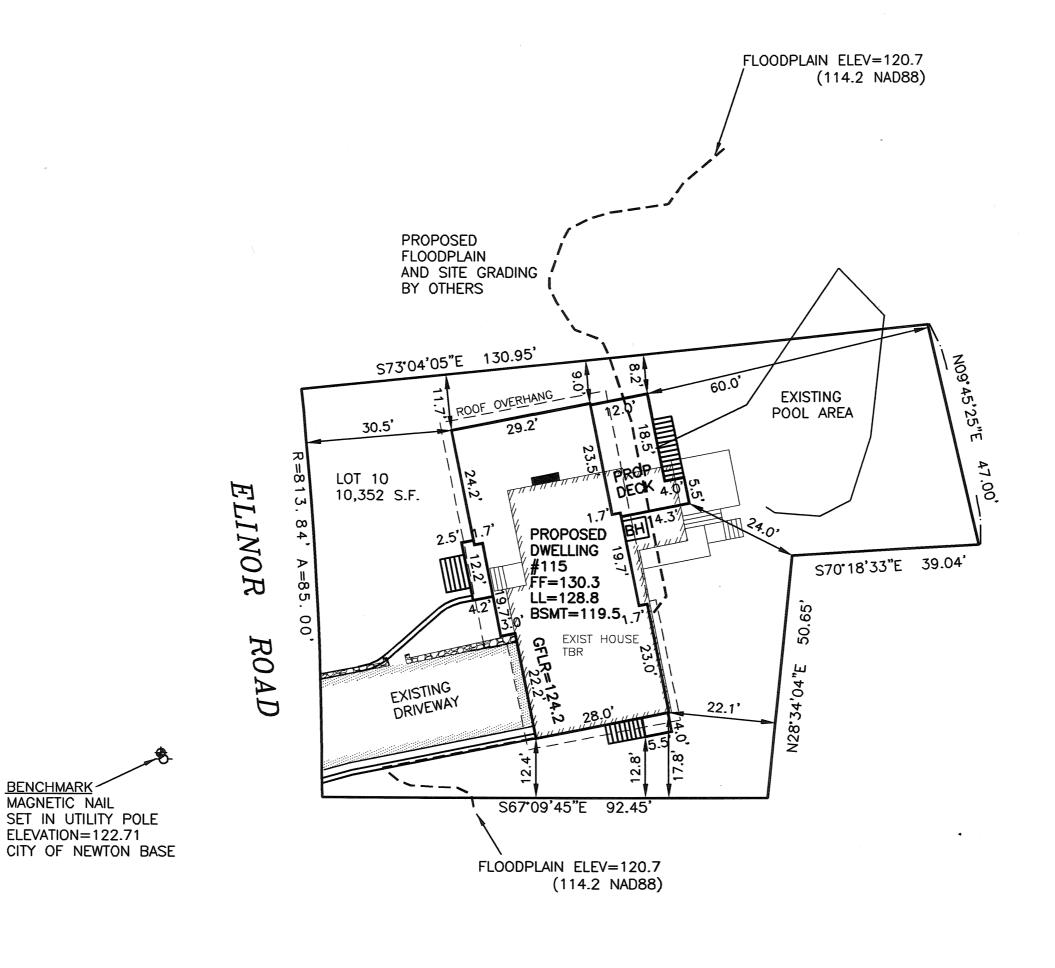

# PLAN OF LAND IN NEWTON, MA

115 ELINOR ROAD EXISTING CONDITIONS

SCALE: 1 IN.= 20 FT.

DATE: MAY 14, 2021

DRAWN: LNS

CHECK: BB

REVISIONS:

PROJECT NO. 26325

#### **ZONING INFORMATION**

ZONE: SR3 PLAN DATED: SEPT 1949 & DEC 1915 DEED REFERENCE: BOOK 76762 PAGE 137 **EXISTING PROPOSED REQUIRED** BUILDINGS 1,575 S.F. 1,986 S.F. STRUCTURES 1,828 S.F. 2,312 S.F. 780 S.F. ± 970 S.F. ± 2,610 S.F. ± 3,282 S.F. ± LOT COVERAGE 15.2% OPEN SPACE 75% ± (30% MAX.) (50% MIN.) 19.2% 68% ±

BENCHMARK MAGNETIC NAIL

### 121.8 125.0 29.2 126.2 AVG GRADE SKETCH N.T.S. 124.2 120.8 124.2 28.0' AVERAGE GRADE CALCULATION: [SEC 1.5.4(F)]

AVG =  $\Sigma[L(E1+E2)/2]$  / P AVG =23235.11 / 189.5 =  $\underline{122.6}$ GRADES REFER TO LOWEST POINT WITHIN 6' OF BUILDING NOT INTENDED FOR F.A.R. CALCULATION