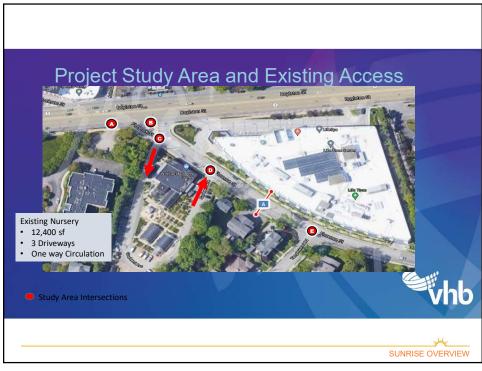

7/7/2023

356-22























| ole 4 Potential Credit for Winston Florist/Nursery Use |                                        |                                                     |                    |
|--------------------------------------------------------|----------------------------------------|-----------------------------------------------------|--------------------|
| Time Period                                            | Existing<br>Florist Trips <sup>a</sup> | Proposed Sunrise<br>of Newton<br>Trips <sup>b</sup> | Change in<br>Trips |
| Weekday Daily                                          |                                        | 25                                                  |                    |
| Enter                                                  | 422