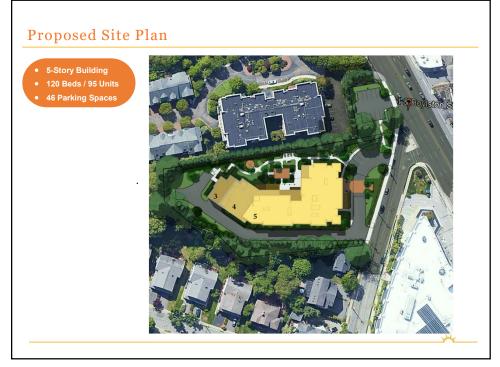

7/7/2023

356-22























| ole 4 Potential Credit for Winston Florist/Nursery Use |                                        |                                                     |                    |
|--------------------------------------------------------|----------------------------------------|-----------------------------------------------------|--------------------|
| Time Period                                            | Existing<br>Florist Trips <sup>a</sup> | Proposed Sunrise<br>of Newton<br>Trips <sup>b</sup> | Change in<br>Trips |
| Weekday Daily                                          |                                        | 25                                                  |                    |
| Enter                                                  | 422