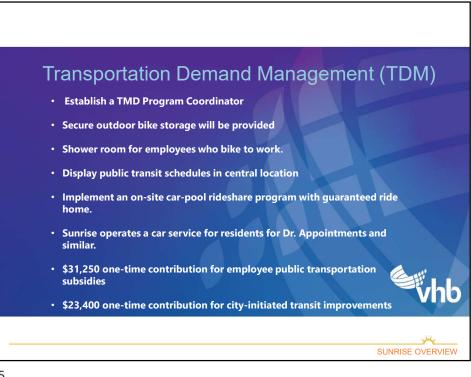

| 22                                                  | <u>-6</u><br>-8    |
| veekday Evening Peak Hour                              |                                        |                                                     |                    |
| Enter                                                  | 43                                     | 11                                                  | -32                |
| Exit                                                   | 43                                     | 18                                                  | -25                |
| Total                                                  | 86                                     | 29                                                  | -57                |