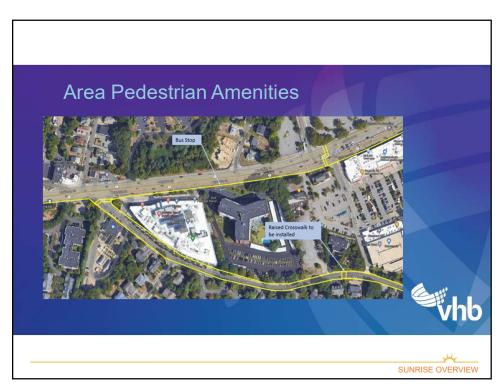

| 22                                                  | <u>-6</u><br>-8    |
| veekday Evening Peak Hour                              |                                        |                                                     |                    |
| Enter                                                  | 43                                     | 11                                                  | -32                |
| Exit                                                   | 43                                     | 18                                                  | -25                |
| Total                                                  | 86                                     | 29                                                  | -57                |