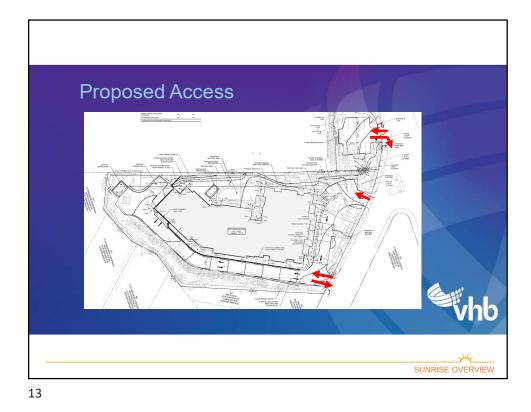

| 22                                                  | <u>-6</u><br>-8    |
| veekday Evening Peak Hour                              |                                        |                                                     |                    |
| Enter                                                  | 43                                     | 11                                                  | -32                |
| Exit                                                   | 43                                     | 18                                                  | -25                |
| Total                                                  | 86                                     | 29                                                  | -57                |