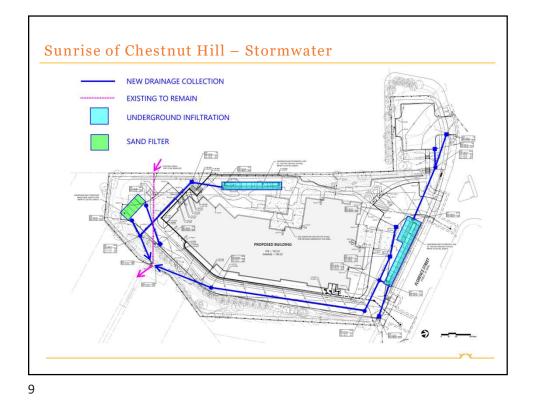

7/7/2023

356-22























| ole 4 Potential Credit for Winston Florist/Nursery Use |                                        |                                                     |                    |
|--------------------------------------------------------|----------------------------------------|-----------------------------------------------------|--------------------|
| Time Period                                            | Existing<br>Florist Trips <sup>a</sup> | Proposed Sunrise<br>of Newton<br>Trips <sup>b</sup> | Change in<br>Trips |
| Weekday Daily                                          |                                        | 25                                                  |                    |
| Enter                                                  | 422