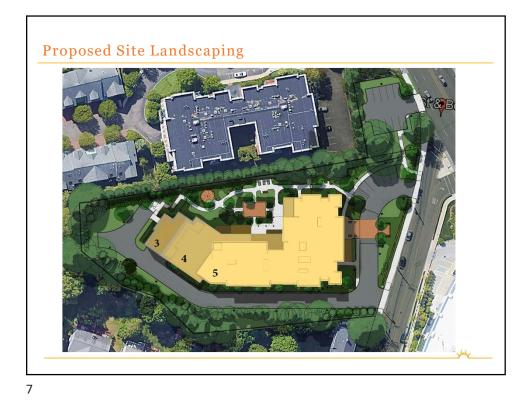

7/7/2023

356-22























| ole 4 Potential Credit for Winston Florist/Nursery Use |                                        |                                                     |                    |
|--------------------------------------------------------|----------------------------------------|-----------------------------------------------------|--------------------|
| Time Period                                            | Existing<br>Florist Trips <sup>a</sup> | Proposed Sunrise<br>of Newton<br>Trips <sup>b</sup> | Change in<br>Trips |
| Weekday Daily                                          |                                        | 25                                                  |                    |
| Enter                                                  | 422