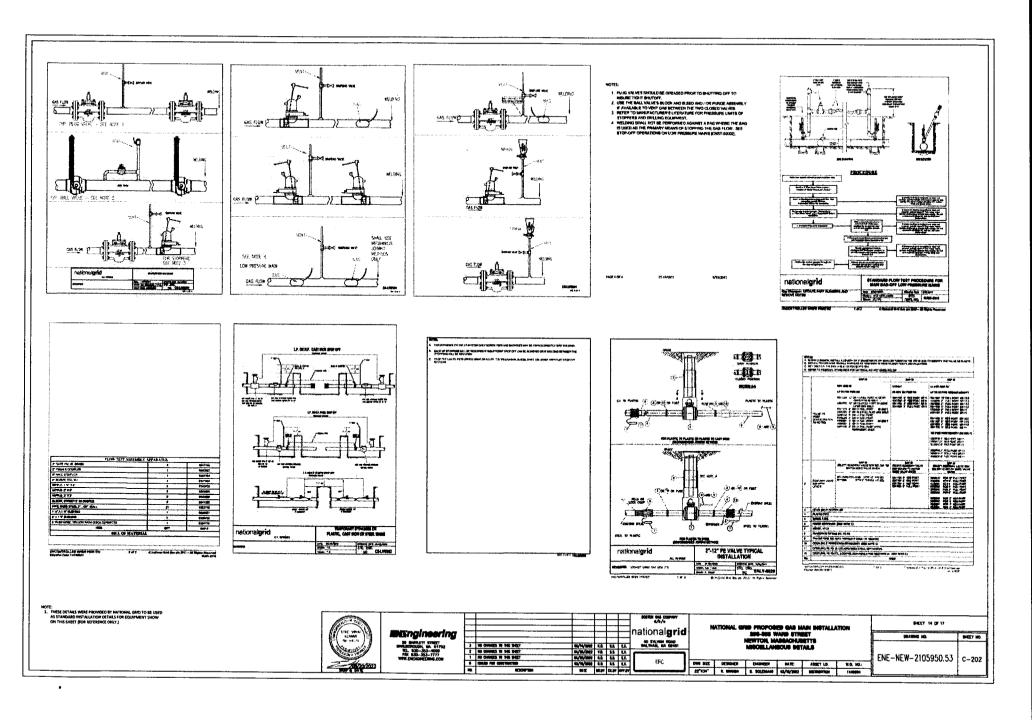

| L |
| • | CLO TR (MERITAN       | 04/4/1002  | 14 | 11  | EE | IFC                               |   |

| d | *               | 1         | WD PROPOS<br>200-205 W<br>REWTON, IN<br>SCHEBULE | AND STRE | ETTO      | MORT   |
|---|-----------------|-----------|--------------------------------------------------|----------|-----------|--------|
| L | 996 38 <u>6</u> | OE30ER    | DOMEST                                           | MT:      | ASSET LO. | 20 HO: |
| _ | \$3,534.        | R SERVEDA | S. SOLEMAN                                       | R/9/802  | (SIMPONE) | 144994 |

| - | _                  |        |
|---|--------------------|--------|
|   | BRANNE NO.         | 9462.1 |
|   | ENE-NEW-2105950.53 | G-0    |
|   |                    | ĺ      |







































| A 70700 |
|---------|

**EXE**ngineering 20 SAITH\_ETT STREET WALSONOLUSIL MA. 01703 TOL. 830-383-4000 FAX 830-383-7777

|                         |              |             |       |       | BOSTON ONE COMPA  |
|-------------------------|--------------|-------------|-------|-------|-------------------|
|                         | <b>.</b>     | ļ           | L     | L.    |                   |
|                         |              | ⊢           | ⊢     | _     | nationalg         |
| <del></del>             | <del> </del> | <b>├</b>    | ├     |       |                   |
| ID CHARLE TO THE SHET   | 94/14/2002   | <del></del> |       |       | 40 SYLVAN ROA     |
|                         |              | 144         | 7.7   |       | martiness and one |
| ID CHA