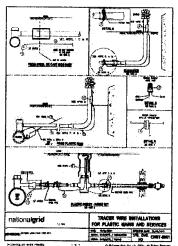

## NATIONAL GRID PROPOSED GAS MAIN INSTALLATION APPROXIMATELY 1,270' OF 8" AND 100' OF 6" PLASTIC L.P. MAIN #256 - #355 WARD STREET **NEWTON, MASSACHUSETTS** W.O. NO.: 1449994

| SHEET NUMBER | DESCRIPTION                           |
|--------------|---------------------------------------|
| 1            | LOCATION MAP, LEGISIO AND SHEET INDEX |
| 2            | CONSTRUCTION NOTES                    |
| 3            | SCHEDULE OF MATERIALS                 |
| 4            | OVERVIEW PLAN                         |
| 5            | INSTALLATION PLAN #1                  |
|              | INSTALLATION PLAN #2                  |
| 7            | INSTALLATION PLAN #3                  |
| 6            | INSTALLATION DETAIL #1 AND #2         |
|              | INSTALLATION DETAIL \$3 AND \$4       |
| 10           | INSTALLATION DETAIL #5 AND #6         |
| 11           | INSTALLATION DETAIL #7 AND #8         |
| 12           | TYPICAL CROSSING DETAIL               |
| 13           | MISCELLAMEOUS DETAILS                 |
| 14           | MISCELLAMEDUS DETAILS                 |
| 15           | MISCELLANEOUS DETAILS                 |
| 16           | MISCELLANEOUS DETAILS                 |
| 17           | MISCELLAMEDUS DETAILS                 |