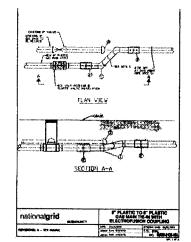

|      |        |       | BILL O                                 | MATERIALS      |                         |           |
|------|--------|-------|----------------------------------------|----------------|-------------------------|-----------|
| ITEM | QTY    | UOM   | DESCRIPTION                            | SIZE (IN.)     | NATIONAL GRID REFERENCE | SA<br>NUI |
| 1    | ± 1270 | · FT  | PIPE, PLASTIC MD                       | 8"             | 120026-MS               | 934       |
| 2    | ± 100  | FT    | PIPE, PLASTIC MD                       | 6"             | 120026-MS               | 936       |
| 3    | ± 50   | FT    | PIPE, PLASTIC MD                       | 4"             | 120026-MS               | 93-       |
| 4    | ±5     | FT    | PIPE, PLASTIC MO                       | 12"            | 120026-MS               | 93        |
| 5    | 8      | EA    | VALVE, PLASTIC                         | 8"             | VALV6020                | 930       |
| 6    | 8      | EA    | VALVE BOX ASSEMBLY                     | -              | FITS-6370               | (SEI      |
| 7    | 2      | EA    | COUPLING, ELECTROFUSION                | 8*             | CS-FIT015               | 93        |
| 8 !  | 1      | EA    | CAP, PLASTIC MD                        | 8"             | CS-FIT010               | 93:       |
| 9    | 2      | EA    | COUPLING, ELECTROFUSION                | 12"            | CS-FIT015               | 93        |
| 10   | 1      | EA    | CAP, PLASTIC MD                        | 12"            | CS-FIT010               | 933       |
| 11   | 18     | EΑ    | ELBOW, PLASTIC, 45 DEGREE              | 8"             | CS-F(T011               | 934       |
| 12   | 6      | EA    | TEE, PLASTIC                           | 6"             | CS-FIT012               | 934       |
| 13°  | 6      | EA    | REDUCER, PLASTIC                       | 8" X 6"        | CS-FIT013               | 934       |
| 14   | 2      | EA    | REDUCER, PLASTIC                       | 6" X4"         | CS-FIT013               | 934       |
| 15   | 1      | ΕA    | REDUCER, PLASTIC                       | 12" X 8"       | CS-FIT013               | 934       |
| 16   | 5      | EA    | ELBOW, PLASTIC, 45 DEGREE              | 6"             | CS-F17011               | 934       |
| 17   | 2      | EA    | ELBOW, PLASTIC, 45 DEGREE              | 4"             | CS-FIT011               | 934       |
| 18   | 3      | EA    | CAP, MECHANICAL                        | 6"             | FITS6024                | 93        |
| 19   | 2      | EA    | RS CI CAP                              | 4"             | FITS6024                | 93        |
| 20   | 3      | EA    | INSULATED COUPLING,<br>COMPRESSION     | 6"             | FITS6025                | 931       |
| 21   | 3      | EA    | STIFFENER, INSERT                      | 6"             | FI198025                | 934       |
| 22   | 2      | EA    | INSULATED COUPLING,<br>COMPRESSION     | 4"             | FIT86025                | 931       |
| 23   | 2      | EA    | STIFFENER, INSERT                      | 4"             | FITS6025                | 934       |
| 24   | 1      | EA    | ELECTROFUSION CAP<br>(OPTIONAL)        | 8*             | CS-FIT015               | 938       |
| 25   | 2      | EA    | COUPLING, ELECTROFUSION                | 6"             | CS-FIT015               | 931       |
| 26   | 1      | EA    | CAP, PLASTIC MD                        | 6"             | CS-FIT010               | 933       |
| 27   | 1      | EA    | ELECTROFUSION CAP<br>(OPTIONAL)        | 6"             | CS-F(T015               | 936       |
| 28   | 2      | EA    | ELBOW, PLASTIC, 90 DEGREE              | 8"             | CS-FIT011               | 934       |
|      |        |       | GE                                     | NERAL          |                         |           |
| G1   | A/R    | FT    | TRACER WIRE                            | N/A            | CNST6061                | (SEE      |
| G2   | A/R    | ROLL. | YELLOW CAUTION TAPE                    | N/A            | CNST8080                | 934       |
|      |        |       | PRESSURE TES                           | TING (TEMPORAR | Υ)                      |           |
|      |        |       |                                        | PROTECTION     |                         |           |
| C1   | 5      | EA    | CP TEST BOX, SQUARE HEAD<br>STY. # 178 | N/A            | 030026-CS               | 933       |
| C2   | 5      | EA    | TEST BOX COVER SQUARE                  | N/A            | 030026-CS               | 933       |
| C3   | 5      | ËA    | 17# ANODE                              | N/A            | 030024-CS               | 931       |

\* ACTUAL LENGTH/OLIANTITY OF PIPE AND SMALL FITTINGS (<2") MAY WARY DUE TO FIELD CONDITIONS. FINAL VALUES MAY CHANGE SUBJECT TO MEETING NATIONAL GRID STANDARDS AND DESIGN/SPEC REQUIREMENTS.

| 76,707002 |
|-----------|