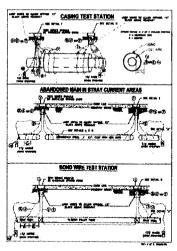

| \$HEET 15 0F 17    |            |
|--------------------|------------|
| DECAMING NO.       | \$4EET NO. |
| ENE-NEW-2105950.53 | C-203      |

 THESE DETAILS WERE PROVIDED BY NATIONAL GRID TO BE USED AS STANDARD INSTALLATION DETAILS FOR EQUIPMENT SHOW ON THIS SHEET (FOR REFERENCE ONLY.)