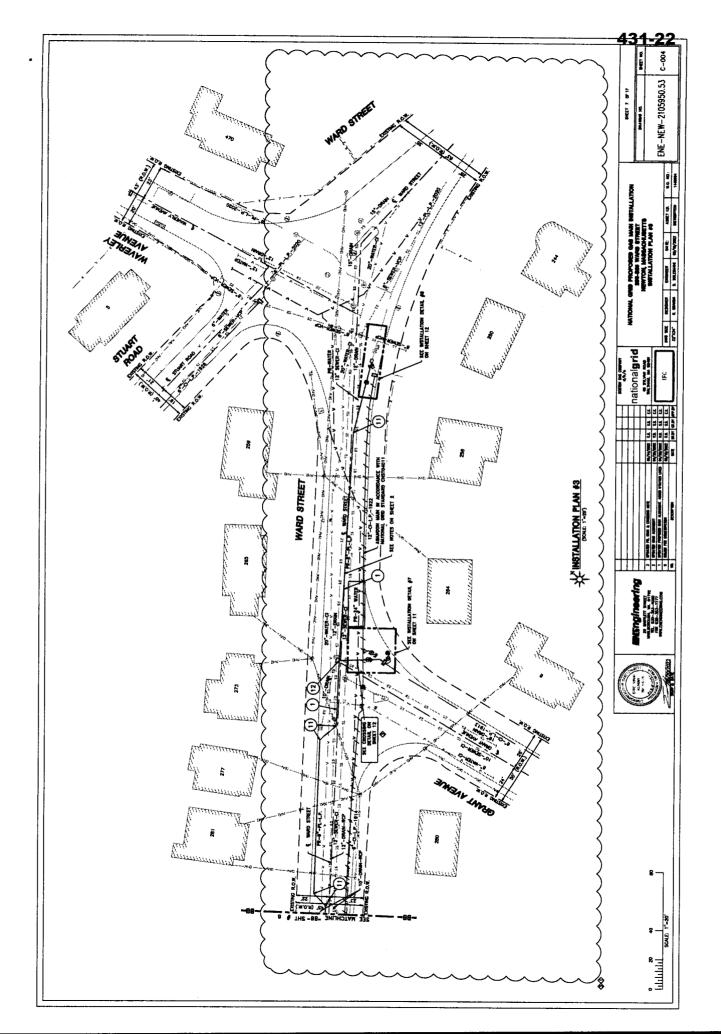

Due to Newton's upcoming road work, Nationalgrid recommends the relay of approximately:

- --- 1270 feet of 12-inch,6-inch,4-inch Cast Iron (1898-1924 gas main with approximately 1270 feet of 8-inch Plastic in Ward St from West Bourne Rd to Waverley Av.
- --- 10 feet of 6-inch Cast Iron (1924) gas main with approximately 10 feet of 6-inch Plastic in the intersection of Westbourne Rd and Ward St.
- --- 10 feet of 6-inch Cast Iron (1922) gas main with approximately 10 feet of 6-inch Plastic in the intersection of Coolidge Rd and Ward St.
- --- 30 feet of 4-inch Cast Iron (1899) gas main with approximately 30-feet of 6- inch Plastic in the intersection of Eastbourne Rd and Ward St.
- --- 10 feet of 4-inch Cast Iron (1914) gas main with approximately 10-feet of 6-inch Plastic in the intersection of Avondale Rd and Ward St.
- --- 30 feet of 6-inch Cast Iron (1927) gas main with approximately 30-feet of 6-inch Plastic in the intersection of Exmoor Rd and Ward St.
- --- 10 feet of 12-inch,6-inch, Cast Iron (1913) gas main with approximately 10feet of 6-inch Plastic in the intersection of Grant Av and Ward St.

Due to Newton's upcoming road work, Nationalgrid recommends the relay of approximately:

- --- 1270 feet of 12-inch,6-inch,4-inch Cast Iron (1898-1924 gas main with approximately 1270 feet of 8-inch Plastic in Ward St from West Bourne Rd to Waverley Av.
- --- 10 feet of 6-inch Cast Iron (1924) gas main with approximately 10 feet of 6-inch Plastic in the intersection of Westbourne Rd and Ward St.
- --- 10 feet of 6-inch Cast Iron (1922) gas main with approximately 10 feet of 6-inch Plastic in the intersection of Coolidge Rd and Ward St.
- --- 30 feet of 4-inch Cast Iron (1899) gas main with approximately 30-feet of 6- inch Plastic in the intersection of Eastbourne Rd and Ward St.
- --- 10 feet of 4-inch Cast Iron (1914) gas main with approximately 10-feet of 6-inch Plastic in the intersection of Avondale Rd and Ward St.
- --- 30 feet of 6-inch Cast Iron (1927) gas main with approximately 30-feet of 6-inch Plastic in the intersection of Exmoor Rd and Ward St.
- --- 10 feet of 12-inch, 6-inch, Cast Iron (1913) gas main with approximately 10 feet of 6-inch Plastic in the intersection of Grant Av and Ward St.