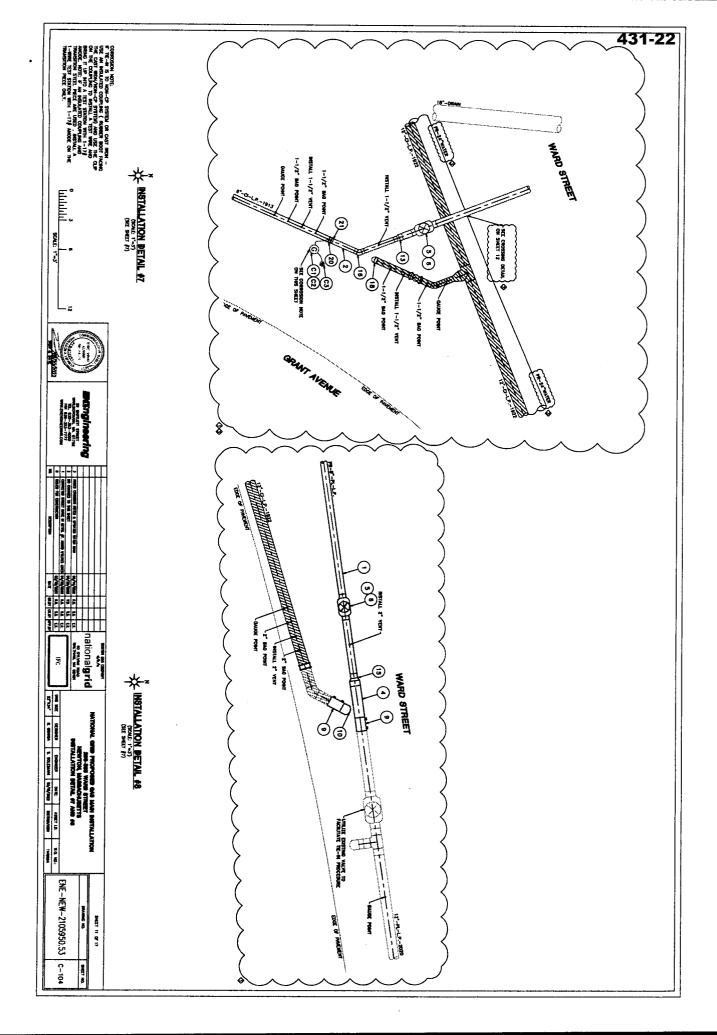

Due to Newton's upcoming road work, Nationalgrid recommends the relay of approximately:

- --- 1270 feet of 12-inch,6-inch,4-inch Cast Iron (1898-1924 gas main with approximately 1270 feet of 8-inch Plastic in Ward St from West Bourne Rd to Waverley Av.
- --- 10 feet of 6-inch Cast Iron (1924) gas main with approximately 10 feet of 6-inch Plastic in the intersection of Westbourne Rd and Ward St.
- --- 10 feet of 6-inch Cast Iron (1922) gas main with approximately 10 feet of 6-inch Plastic in the intersection of Coolidge Rd and Ward St.
- --- 30 feet of 4-inch Cast Iron (1899) gas main with approximately 30-feet of 6- inch Plastic in the intersection of Eastbourne Rd and Ward St.
- --- 10 feet of 4-inch Cast Iron (1914) gas main with approximately 10-feet of 6-inch Plastic in the intersection of Avondale Rd and Ward St.
- --- 30 feet of 6-inch Cast Iron (1927) gas main with approximately 30-feet of 6-inch Plastic in the intersection of Exmoor Rd and Ward St.
- --- 10 feet of 12-inch,6-inch, Cast Iron (1913) gas main with approximately 10feet of 6-inch Plastic in the intersection of Grant Av and Ward St.

Due to Newton's upcoming road work, Nationalgrid recommends the relay of approximately:

- --- 1270 feet of 12-inch,6-inch,4-inch Cast Iron (1898-1924 gas main with approximately 1270 feet of 8-inch Plastic in Ward St from West Bourne Rd to Waverley Av.
- --- 10 feet of 6-inch Cast Iron (1924) gas main with approximately 10 feet of 6-inch Plastic in the intersection of Westbourne Rd and Ward St.
- --- 10 feet of 6-inch Cast Iron (1922) gas main with approximately 10 feet of 6-inch Plastic in the intersection of Coolidge Rd and Ward St.
- --- 30 feet of 4-inch Cast Iron (1899) gas main with approximately 30-feet of 6- inch Plastic in the intersection of Eastbourne Rd and Ward St.
- --- 10 feet of 4-inch Cast Iron (1914) gas main with approximately 10-feet of 6-inch Plastic in the intersection of Avondale Rd and Ward St.
- --- 30 feet of 6-inch Cast Iron (1927) gas main with approximately 30-feet of 6-inch Plastic in the intersection of Exmoor Rd and Ward St.
- --- 10 feet of 12-inch, 6-inch, Cast Iron (1913) gas main with approximately 10 feet of 6-inch Plastic in the intersection of Grant Av and Ward St.

## NATIONAL GRID PROPOSED GAS MAIN INSTALLATION APPROXIMATELY 1,270' OF 8" AND 100' OF 6" PLASTIC L.P. MAIN #256 - #355 WARD STREET **NEWTON, MASSACHUSETTS** W.O. NO.: 1449994

| SHEET NUMBER | DESCRIPTION                           |
|--------------|---------------------------------------|
| 1            | LOCATION MAP, LEGISIO AND SHEET INDEX |
| 2            | CONSTRUCTION NOTES                    |
| 3            | SCHEDULE OF MATERIALS                 |
| 4            | OVERVIEW PLAN                         |
| 5            | INSTALLATION PLAN #1                  |
|              | INSTALLATION PLAN #2                  |
| 7            | INSTALLATION PLAN #3                  |
| 6            | INSTALLATION DETAIL #1 AND #2         |
|              | INSTALLATION DETAIL \$3 AND \$4       |
| 10           | INSTALLATION DETAIL #5 AND #6         |
| 11           | INSTALLATION DETAIL #7 AND #8         |
| 12           | TYPICAL CROSSING DETAIL               |
| 13           | MISCELLAMEOUS DETAILS                 |
| 14           | MISCELLAMEDUS DETAILS                 |
| 15           | MISCELLANEOUS DETAILS                 |
| 16           | MISCELLANEOUS DETAILS                 |
| 17           | MISCELLAMEDUS DETAILS                 |