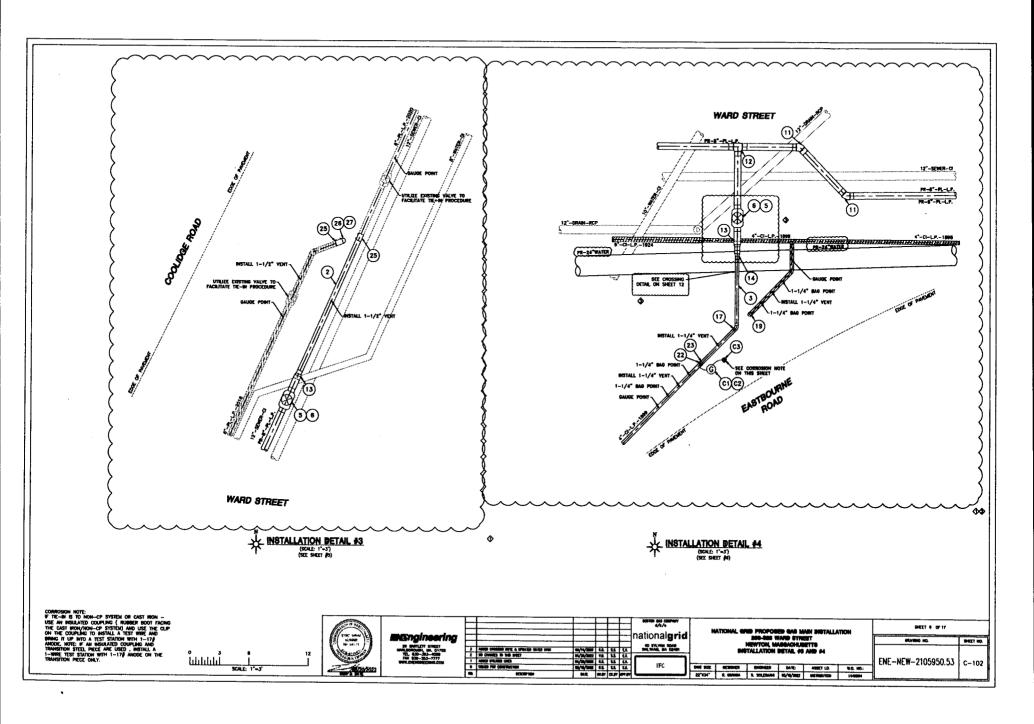

Due to Newton's upcoming road work, Nationalgrid recommends the relay of approximately:

- --- 1270 feet of 12-inch,6-inch,4-inch Cast Iron (1898-1924 gas main with approximately 1270 feet of 8-inch Plastic in Ward St from West Bourne Rd to Waverley Av.
- --- 10 feet of 6-inch Cast Iron (1924) gas main with approximately 10 feet of 6-inch Plastic in the intersection of Westbourne Rd and Ward St.
- --- 10 feet of 6-inch Cast Iron (1922) gas main with approximately 10 feet of 6-inch Plastic in the intersection of Coolidge Rd and Ward St.
- --- 30 feet of 4-inch Cast Iron (1899) gas main with approximately 30-feet of 6- inch Plastic in the intersection of Eastbourne Rd and Ward St.
- --- 10 feet of 4-inch Cast Iron (1914) gas main with approximately 10-feet of 6-inch Plastic in the intersection of Avondale Rd and Ward St.
- --- 30 feet of 6-inch Cast Iron (1927) gas main with approximately 30-feet of 6-inch Plastic in the intersection of Exmoor Rd and Ward St.
- --- 10 feet of 12-inch,6-inch, Cast Iron (1913) gas main with approximately 10feet of 6-inch Plastic in the intersection of Grant Av and Ward St.

Due to Newton's upcoming road work, Nationalgrid recommends the relay of approximately:

- --- 1270 feet of 12-inch,6-inch,4-inch Cast Iron (1898-1924 gas main with approximately 1270 feet of 8-inch Plastic in Ward St from West Bourne Rd to Waverley Av.
- --- 10 feet of 6-inch Cast Iron (1924) gas main with approximately 10 feet of 6-inch Plastic in the intersection of Westbourne Rd and Ward St.
- --- 10 feet of 6-inch Cast Iron (1922) gas main with approximately 10 feet of 6-inch Plastic in the intersection of Coolidge Rd and Ward St.
- --- 30 feet of 4-inch Cast Iron (1899) gas main with approximately 30-feet of 6- inch Plastic in the intersection of Eastbourne Rd and Ward St.
- --- 10 feet of 4-inch Cast Iron (1914) gas main with approximately 10-feet of 6-inch Plastic in the intersection of Avondale Rd and Ward St.
- --- 30 feet of 6-inch Cast Iron (1927) gas main with approximately 30-feet of 6-inch Plastic in the intersection of Exmoor Rd and Ward St.
- --- 10 feet of 12-inch, 6-inch, Cast Iron (1913) gas main with approximately 10 feet of 6-inch Plastic in the intersection of Grant Av and Ward St.

## NATIONAL GRID PROPOSED GAS MAIN INSTALLATION APPROXIMATELY 1,270' OF 8" AND 100' OF 6" PLASTIC L.P. MAIN #256 - #355 WARD STREET **NEWTON, MASSACHUSETTS** W.O. NO.: 1449994

| SHEET NUMBER | DESCRIPTION                           |
|--------------|---------------------------------------|
| 1            | LOCATION MAP, LEGISIO AND SHEET INDEX |
| 2            | CONSTRUCTION NOTES                    |
| 3            | SCHEDULE OF MATERIALS                 |
| 4            | OVERVIEW PLAN                         |
| 5            | INSTALLATION PLAN #1                  |
|              | INSTALLATION PLAN #2                  |
| 7            | INSTALLATION PLAN #3                  |
| 6            | INSTALLATION DETAIL #1 AND #2         |
|              | INSTALLATION DETAIL \$3 AND \$4       |
| 10           | INSTALLATION DETAIL #5 AND #6         |
| 11           | INSTALLATION DETAIL #7 AND #8         |
| 12           | TYPICAL CROSSING DETAIL               |
| 13           | MISCELLAMEOUS DETAILS                 |
| 14           | MISCELLAMEDUS DETAILS                 |
| 15           | MISCELLANEOUS DETAILS                 |
| 16           | MISCELLANEOUS DETAILS                 |
| 17           | MISCELLAMEDUS DETAILS                 |