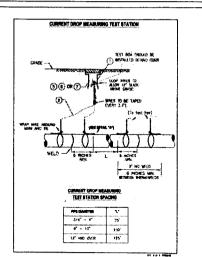

| \$HEET 15 0F 17    |            |
|--------------------|------------|
| DECAMING NO.       | \$4EET NO. |
| ENE-NEW-2105950.53 | C-203      |

 THESE DETAILS WERE PROVIDED BY NATIONAL GRID TO BE USED AS STANDARD INSTALLATION DETAILS FOR EQUIPMENT SHOW ON THIS SHEET (FOR REFERENCE ONLY.)