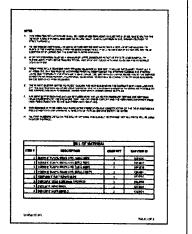

|      |        |       | BILL O                                 | MATERIALS      |                         |           |
|------|--------|-------|----------------------------------------|----------------|-------------------------|-----------|
| ITEM | QTY    | UOM   | DESCRIPTION                            | SIZE (IN.)     | NATIONAL GRID REFERENCE | SA<br>NUI |
| 1    | ± 1270 | · FT  | PIPE, PLASTIC MD                       | 8"             | 120026-MS               | 934       |
| 2    | ± 100  | FT    | PIPE, PLASTIC MD                       | 6"             | 120026-MS               | 936       |
| 3    | ± 50   | FT    | PIPE, PLASTIC MD                       | 4"             | 120026-MS               | 93-       |
| 4    | ±5     | FT    | PIPE, PLASTIC MO                       | 12"            | 120026-MS               | 93        |
| 5    | 8      | EA    | VALVE, PLASTIC                         | 8"             | VALV6020                | 930       |
| 6    | 8      | EA    | VALVE BOX ASSEMBLY                     | -              | FITS-6370               | (SEI      |
| 7    | 2      | EA    | COUPLING, ELECTROFUSION                | 8*             | CS-FIT015               | 93        |
| 8 !  | 1      | EA    | CAP, PLASTIC MD                        | 8"             | CS-FIT010               | 93:       |
| 9    | 2      | EA    | COUPLING, ELECTROFUSION                | 12"            | CS-FIT015               | 93        |
| 10   | 1      | EA    | CAP, PLASTIC MD                        | 12"            | CS-FIT010               | 933       |
| 11   | 18     | EΑ    | ELBOW, PLASTIC, 45 DEGREE              | 8"             | CS-F(T011               | 934       |
| 12   | 6      | EA    | TEE, PLASTIC                           | 6"             | CS-FIT012               | 934       |
| 13°  | 6      | EA    | REDUCER, PLASTIC                       | 8" X 6"        | CS-FIT013               | 934       |
| 14   | 2      | EA    | REDUCER, PLASTIC                       | 6" X4"         | CS-FIT013               | 934       |
| 15   | 1      | ΕA    | REDUCER, PLASTIC                       | 12" X 8"       | CS-FIT013               | 934       |
| 16   | 5      | EA    | ELBOW, PLASTIC, 45 DEGREE              | 6"             | CS-F17011               | 934       |
| 17   | 2      | EA    | ELBOW, PLASTIC, 45 DEGREE              | 4"             | CS-FIT011               | 934       |
| 18   | 3      | EA    | CAP, MECHANICAL                        | 6"             | FITS6024                | 93        |
| 19   | 2      | EA    | RS CI CAP                              | 4"             | FITS6024                | 93        |
| 20   | 3      | EA    | INSULATED COUPLING,<br>COMPRESSION     | 6"             | FITS6025                | 931       |
| 21   | 3      | EA    | STIFFENER, INSERT                      | 6"             | FI198025                | 934       |
| 22   | 2      | EA    | INSULATED COUPLING,<br>COMPRESSION     | 4"             | FIT86025                | 931       |
| 23   | 2      | EA    | STIFFENER, INSERT                      | 4"             | FITS6025                | 934       |
| 24   | 1      | EA    | ELECTROFUSION CAP<br>(OPTIONAL)        | 8*             | CS-FIT015               | 938       |
| 25   | 2      | EA    | COUPLING, ELECTROFUSION                | 6"             | CS-FIT015               | 931       |
| 26   | 1      | EA    | CAP, PLASTIC MD                        | 6"             | CS-FIT010               | 933       |
| 27   | 1      | EA    | ELECTROFUSION CAP<br>(OPTIONAL)        | 6"             | CS-F(T015               | 936       |
| 28   | 2      | EA    | ELBOW, PLASTIC, 90 DEGREE              | 8"             | CS-FIT011               | 934       |
|      |        |       | GE                                     | NERAL          |                         |           |
| G1   | A/R    | FT    | TRACER WIRE                            | N/A            | CNST6061                | (SEE      |
| G2   | A/R    | ROLL. | YELLOW CAUTION TAPE                    | N/A            | CNST8080                | 934       |
|      |        |       | PRESSURE TES                           | TING (TEMPORAR | Υ)                      |           |
|      |        |       |                                        | PROTECTION     |                         |           |
| C1   | 5      | EA    | CP TEST BOX, SQUARE HEAD<br>STY. # 178 | N/A            | 030026-CS               | 933       |
| C2   | 5      | EA    | TEST BOX COVER SQUARE                  | N/A            | 030026-CS               | 933       |
| C3   | 5      | ËA    | 17# ANODE                              | N/A            | 030024-CS               | 931       |

\* ACTUAL LENGTH/OLIANTITY OF PIPE AND SMALL FITTINGS (<2") MAY WARY DUE TO FIELD CONDITIONS. FINAL VALUES MAY CHANGE SUBJECT TO MEETING NATIONAL GRID STANDARDS AND DESIGN/SPEC REQUIREMENTS.

| 76,707002 |
|-----------|