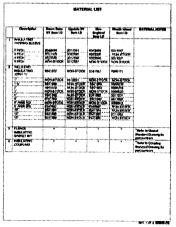

|      |        |       | BILL O                                 | MATERIALS      |                         |           |
|------|--------|-------|----------------------------------------|----------------|-------------------------|-----------|
| ITEM | QTY    | UOM   | DESCRIPTION                            | SIZE (IN.)     | NATIONAL GRID REFERENCE | SA<br>NUI |
| 1    | ± 1270 | · FT  | PIPE, PLASTIC MD                       | 8"             | 120026-MS               | 934       |
| 2    | ± 100  | FT    | PIPE, PLASTIC MD                       | 6"             | 120026-MS               | 936       |
| 3    | ± 50   | FT    | PIPE, PLASTIC MD                       | 4"             | 120026-MS               | 93-       |
| 4    | ±5     | FT    | PIPE, PLASTIC MO                       | 12"            | 120026-MS               | 93        |
| 5    | 8      | EA    | VALVE, PLASTIC                         | 8"             | VALV6020                | 930       |
| 6    | 8      | EA    | VALVE BOX ASSEMBLY                     | -              | FITS-6370               | (SEI      |
| 7    | 2      | EA    | COUPLING, ELECTROFUSION                | 8*             | CS-FIT015               | 93        |
| 8 !  | 1      | EA    | CAP, PLASTIC MD                        | 8"             | CS-FIT010               | 93:       |
| 9    | 2      | EA    | COUPLING, ELECTROFUSION                | 12"            | CS-FIT015               | 93        |
| 10   | 1      | EA    | CAP, PLASTIC MD                        | 12"            | CS-FIT010               | 933       |
| 11   | 18     | EΑ    | ELBOW, PLASTIC, 45 DEGREE              | 8"             | CS-F(T011               | 934       |
| 12   | 6      | EA    | TEE, PLASTIC                           | 6"             | CS-FIT012               | 934       |
| 13°  | 6      | EA    | REDUCER, PLASTIC                       | 8" X 6"        | CS-FIT013               | 934       |
| 14   | 2      | EA    | REDUCER, PLASTIC                       | 6" X4"         | CS-FIT013               | 934       |
| 15   | 1      | ΕA    | REDUCER, PLASTIC                       | 12" X 8"       | CS-FIT013               | 934       |
| 16   | 5      | EA    | ELBOW, PLASTIC, 45 DEGREE              | 6"             | CS-F17011               | 934       |
| 17   | 2      | EA    | ELBOW, PLASTIC, 45 DEGREE              | 4"             | CS-FIT011               | 934       |
| 18   | 3      | EA    | CAP, MECHANICAL                        | 6"             | FITS6024                | 93        |
| 19   | 2      | EA    | RS CI CAP                              | 4"             | FITS6024                | 93        |
| 20   | 3      | EA    | INSULATED COUPLING,<br>COMPRESSION     | 6"             | FITS6025                | 931       |
| 21   | 3      | EA    | STIFFENER, INSERT                      | 6"             | FI198025                | 934       |
| 22   | 2      | EA    | INSULATED COUPLING,<br>COMPRESSION     | 4"             | FIT86025                | 931       |
| 23   | 2      | EA    | STIFFENER, INSERT                      | 4"             | FITS6025                | 934       |
| 24   | 1      | EA    | ELECTROFUSION CAP<br>(OPTIONAL)        | 8*             | CS-FIT015               | 938       |
| 25   | 2      | EA    | COUPLING, ELECTROFUSION                | 6"             | CS-FIT015               | 931       |
| 26   | 1      | EA    | CAP, PLASTIC MD                        | 6"             | CS-FIT010               | 933       |
| 27   | 1      | EA    | ELECTROFUSION CAP<br>(OPTIONAL)        | 6"             | CS-F(T015               | 936       |
| 28   | 2      | EA    | ELBOW, PLASTIC, 90 DEGREE              | 8"             | CS-FIT011               | 934       |
|      |        |       | GE                                     | NERAL          |                         |           |
| G1   | A/R    | FT    | TRACER WIRE                            | N/A            | CNST6061                | (SEE      |
| G2   | A/R    | ROLL. | YELLOW CAUTION TAPE                    | N/A            | CNST8080                | 934       |
|      |        |       | PRESSURE TES                           | TING (TEMPORAR | Υ)                      |           |
|      |        |       |                                        | PROTECTION     |                         |           |
| C1   | 5      | EA    | CP TEST BOX, SQUARE HEAD<br>STY. # 178 | N/A            | 030026-CS               | 933       |
| C2   | 5      | EA    | TEST BOX COVER SQUARE                  | N/A            | 030026-CS               | 933       |
| C3   | 5      | ËA    | 17# ANODE                              | N/A            | 030024-CS               | 931       |

\* ACTUAL LENGTH/OLIANTITY OF PIPE AND SMALL FITTINGS (<2") MAY WARY DUE TO FIELD CONDITIONS. FINAL VALUES MAY CHANGE SUBJECT TO MEETING NATIONAL GRID STANDARDS AND DESIGN/SPEC REQUIREMENTS.

| 76,707002 |
|-----------|