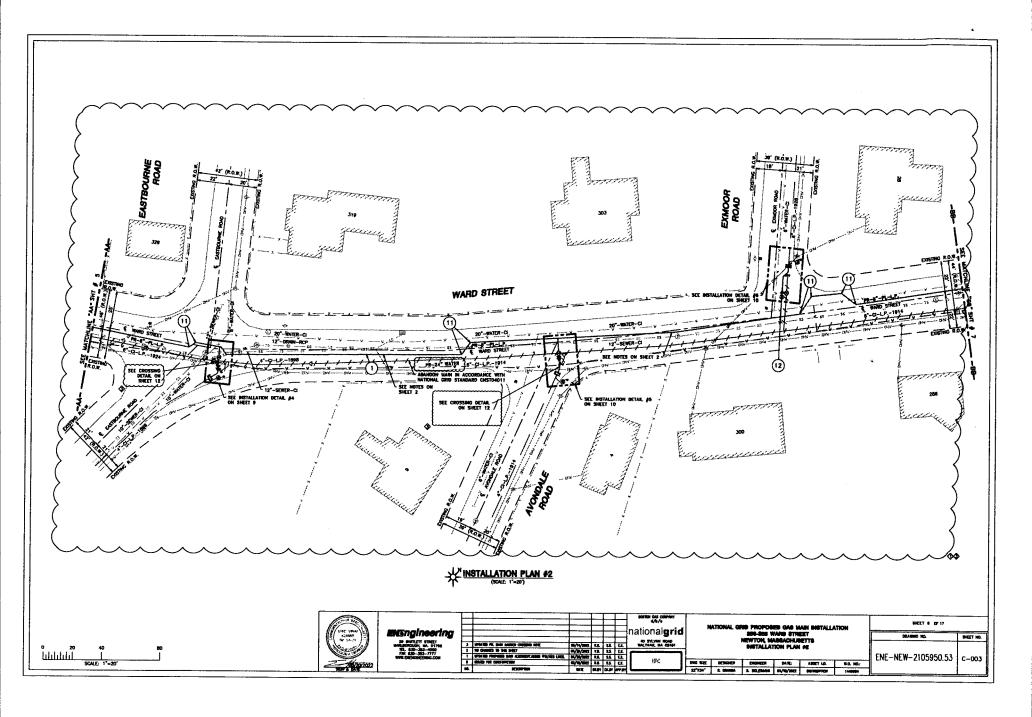

Due to Newton's upcoming road work, Nationalgrid recommends the relay of approximately:

- --- 1270 feet of 12-inch,6-inch,4-inch Cast Iron (1898-1924 gas main with approximately 1270 feet of 8-inch Plastic in Ward St from West Bourne Rd to Waverley Av.
- --- 10 feet of 6-inch Cast Iron (1924) gas main with approximately 10 feet of 6-inch Plastic in the intersection of Westbourne Rd and Ward St.
- --- 10 feet of 6-inch Cast Iron (1922) gas main with approximately 10 feet of 6-inch Plastic in the intersection of Coolidge Rd and Ward St.
- --- 30 feet of 4-inch Cast Iron (1899) gas main with approximately 30-feet of 6- inch Plastic in the intersection of Eastbourne Rd and Ward St.
- --- 10 feet of 4-inch Cast Iron (1914) gas main with approximately 10-feet of 6-inch Plastic in the intersection of Avondale Rd and Ward St.
- --- 30 feet of 6-inch Cast Iron (1927) gas main with approximately 30-feet of 6-inch Plastic in the intersection of Exmoor Rd and Ward St.
- --- 10 feet of 12-inch,6-inch, Cast Iron (1913) gas main with approximately 10feet of 6-inch Plastic in the intersection of Grant Av and Ward St.

Due to Newton's upcoming road work, Nationalgrid recommends the relay of approximately:

- --- 1270 feet of 12-inch,6-inch,4-inch Cast Iron (1898-1924 gas main with approximately 1270 feet of 8-inch Plastic in Ward St from West Bourne Rd to Waverley Av.
- --- 10 feet of 6-inch Cast Iron (1924) gas main with approximately 10 feet of 6-inch Plastic in the intersection of Westbourne Rd and Ward St.
- --- 10 feet of 6-inch Cast Iron (1922) gas main with approximately 10 feet of 6-inch Plastic in the intersection of Coolidge Rd and Ward St.
- --- 30 feet of 4-inch Cast Iron (1899) gas main with approximately 30-feet of 6- inch Plastic in the intersection of Eastbourne Rd and Ward St.
- --- 10 feet of 4-inch Cast Iron (1914) gas main with approximately 10-feet of 6-inch Plastic in the intersection of Avondale Rd and Ward St.
- --- 30 feet of 6-inch Cast Iron (1927) gas main with approximately 30-feet of 6-inch Plastic in the intersection of Exmoor Rd and Ward St.
- --- 10 feet of 12-inch, 6-inch, Cast Iron (1913) gas main with approximately 10 feet of 6-inch Plastic in the intersection of Grant Av and Ward St.