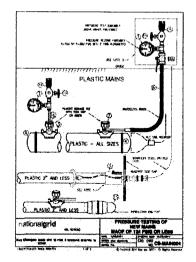

| L |
| • | CLO TR (MERITAN       | 04/4/1002  | 14 | 11  | EE | IFC                               |   |

| d | *               | 1         | WD PROPOS<br>200-205 W<br>REWTON, IN<br>SCHEBULE | AND STRE | ETTO      | MORT   |
|---|-----------------|-----------|--------------------------------------------------|----------|-----------|--------|
| L | 996 38 <u>6</u> | OE30ER    | DOMEST                                           | MT:      | ASSET LO. | 20 HO: |
| _ | \$3,534.        | R SERVEDA | S. SOLEMAN                                       | R/9/802  | (SIMPONE) | 144994 |

| - | _                  |        |
|---|--------------------|--------|
|   | BRANNE NO.         | 9462.1 |
|   | ENE-NEW-2105950.53 | G-0    |
|   |                    | ĺ      |







































| A 70700 |
|---------|

**EXE**ngineering 20 SAITH\_ETT STREET WALSONOLUSIL MA. 01703 TOL. 830-383-4000 FAX 830-383-7777

|                         |              |             |       |       | BOSTON ONE COMPA  |
|-------------------------|--------------|-------------|-------|-------|-------------------|
|                         | <b>.</b>     | ļ           | L     | L.    |                   |
|                         |              | ⊢           | ⊢     | _     | nationalg         |
| <del></del>             | <del> </del> | <b>├</b>    | ├     |       |                   |
| ID CHARLE TO THE SHET   | 94/14/2002   | <del></del> |       |       | 40 SYLVAN ROA     |
|                         |              | 144         | 7.7   |       | martiness and one |
| ID CHART