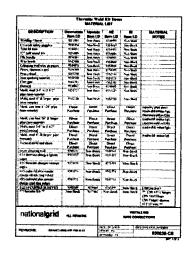

|      |        |       | BILL O                                 | MATERIALS      |                         |           |
|------|--------|-------|----------------------------------------|----------------|-------------------------|-----------|
| ITEM | QTY    | UOM   | DESCRIPTION                            | SIZE (IN.)     | NATIONAL GRID REFERENCE | SA<br>NUI |
| 1    | ± 1270 | · FT  | PIPE, PLASTIC MD                       | 8"             | 120026-MS               | 934       |
| 2    | ± 100  | FT    | PIPE, PLASTIC MD                       | 6"             | 120026-MS               | 936       |
| 3    | ± 50   | FT    | PIPE, PLASTIC MD                       | 4"             | 120026-MS               | 93-       |
| 4    | ±5     | FT    | PIPE, PLASTIC MO                       | 12"            | 120026-MS               | 93        |
| 5    | 8      | EA    | VALVE, PLASTIC                         | 8"             | VALV6020                | 930       |
| 6    | 8      | EA    | VALVE BOX ASSEMBLY                     | -              | FITS-6370               | (SEI      |
| 7    | 2      | EA    | COUPLING, ELECTROFUSION                | 8*             | CS-FIT015               | 93        |
| 8 !  | 1      | EA    | CAP, PLASTIC MD                        | 8"             | CS-FIT010               | 93:       |
| 9    | 2      | EA    | COUPLING, ELECTROFUSION                | 12"            | CS-FIT015               | 93        |
| 10   | 1      | EA    | CAP, PLASTIC MD                        | 12"            | CS-FIT010               | 933       |
| 11   | 18     | EΑ    | ELBOW, PLASTIC, 45 DEGREE              | 8"             | CS-F(T011               | 934       |
| 12   | 6      | EA    | TEE, PLASTIC                           | 6"             | CS-FIT012               | 934       |
| 13°  | 6      | EA    | REDUCER, PLASTIC                       | 8" X 6"        | CS-FIT013               | 934       |
| 14   | 2      | EA    | REDUCER, PLASTIC                       | 6" X4"         | CS-FIT013               | 934       |
| 15   | 1      | ΕA    | REDUCER, PLASTIC                       | 12" X 8"       | CS-FIT013               | 934       |
| 16   | 5      | EA    | ELBOW, PLASTIC, 45 DEGREE              | 6"             | CS-F17011               | 934       |
| 17   | 2      | EA    | ELBOW, PLASTIC, 45 DEGREE              | 4"             | CS-FIT011               | 934       |
| 18   | 3      | EA    | CAP, MECHANICAL                        | 6"             | FITS6024                | 93        |
| 19   | 2      | EA    | RS CI CAP                              | 4"             | FITS6024                | 93        |
| 20   | 3      | EA    | INSULATED COUPLING,<br>COMPRESSION     | 6"             | FITS6025                | 931       |
| 21   | 3      | EA    | STIFFENER, INSERT                      | 6"             | FI198025                | 934       |
| 22   | 2      | EA    | INSULATED COUPLING,<br>COMPRESSION     | 4"             | FIT86025                | 931       |
| 23   | 2      | EA    | STIFFENER, INSERT                      | 4"             | FITS6025                | 934       |
| 24   | 1      | EA    | ELECTROFUSION CAP<br>(OPTIONAL)        | 8*             | CS-FIT015               | 938       |
| 25   | 2      | EA    | COUPLING, ELECTROFUSION                | 6"             | CS-FIT015               | 931       |
| 26   | 1      | EA    | CAP, PLASTIC MD                        | 6"             | CS-FIT010               | 933       |
| 27   | 1      | EA    | ELECTROFUSION CAP<br>(OPTIONAL)        | 6"             | CS-F(T015               | 936       |
| 28   | 2      | EA    | ELBOW, PLASTIC, 90 DEGREE              | 8"             | CS-FIT011               | 934       |
|      |        |       | GE                                     | NERAL          |                         |           |
| G1   | A/R    | FT    | TRACER WIRE                            | N/A            | CNST6061                | (SEE      |
| G2   | A/R    | ROLL. | YELLOW CAUTION TAPE                    | N/A            | CNST8080                | 934       |
|      |        |       | PRESSURE TES                           | TING (TEMPORAR | Υ)                      |           |
|      |        |       |                                        | PROTECTION     |                         |           |
| C1   | 5      | EA    | CP TEST BOX, SQUARE HEAD<br>STY. # 178 | N/A            | 030026-CS               | 933       |
| C2   | 5      | EA    | TEST BOX COVER SQUARE                  | N/A            | 030026-CS               | 933       |
| C3   | 5      | ËA    | 17# ANODE                              | N/A            | 030024-CS               | 931       |

\* ACTUAL LENGTH/OLIANTITY OF PIPE AND SMALL FITTINGS (<2") MAY WARY DUE TO FIELD CONDITIONS. FINAL VALUES MAY CHANGE SUBJECT TO MEETING NATIONAL GRID STANDARDS AND DESIGN/SPEC REQUIREMENTS.

| 76,707002 |
|-----------|