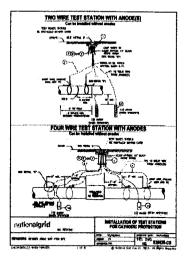

| \$HEET 15 0F 17    |            |
|--------------------|------------|
| DECAMING NO.       | \$4EET NO. |
| ENE-NEW-2105950.53 | C-203      |

 THESE DETAILS WERE PROVIDED BY NATIONAL GRID TO BE USED AS STANDARD INSTALLATION DETAILS FOR EQUIPMENT SHOW ON THIS SHEET (FOR REFERENCE ONLY.)