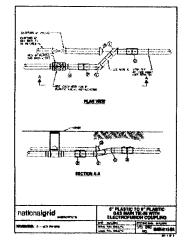

## NATIONAL GRID PROPOSED GAS MAIN INSTALLATION APPROXIMATELY 1,270' OF 8" AND 100' OF 6" PLASTIC L.P. MAIN #256 - #355 WARD STREET **NEWTON, MASSACHUSETTS** W.O. NO.: 1449994

| SHEET NUMBER | DESCRIPTION                           |
|--------------|---------------------------------------|
| 1            | LOCATION MAP, LEGISIO AND SHEET INDEX |
| 2            | CONSTRUCTION NOTES                    |
| 3            | SCHEDULE OF MATERIALS                 |
| 4            | OVERVIEW PLAN                         |
| 5            | INSTALLATION PLAN #1                  |
|              | INSTALLATION PLAN #2                  |
| 7            | INSTALLATION PLAN #3                  |
| 6            | INSTALLATION DETAIL #1 AND #2         |
|              | INSTALLATION DETAIL \$3 AND \$4       |
| 10           | INSTALLATION DETAIL #5 AND #6         |
| 11           | INSTALLATION DETAIL #7 AND #8         |
| 12           | TYPICAL CROSSING DETAIL               |
| 13           | MISCELLAMEOUS DETAILS                 |
| 14           | MISCELLAMEDUS DETAILS                 |
| 15           | MISCELLANEOUS DETAILS                 |
| 16           | MISCELLANEOUS DETAILS                 |
| 17           | MISCELLAMEDUS DETAILS                 |

|      |        |       | BILL O                                 | MATERIALS      |                         |           |
|------|--------|-------|----------------------------------------|----------------|-------------------------|-----------|
| ITEM | QTY    | UOM   | DESCRIPTION                            | SIZE (IN.)     | NATIONAL GRID REFERENCE | SA<br>NUI |
| 1    | ± 1270 | · FT  | PIPE, PLASTIC MD                       | 8"             | 120026-MS               | 934       |
| 2    | ± 100  | FT    | PIPE, PLASTIC MD                       | 6"             | 120026-MS               | 936       |
| 3    | ± 50   | FT    | PIPE, PLASTIC MD                       | 4"             | 120026-MS               | 93-       |
| 4    | ±5     | FT    | PIPE, PLASTIC MO                       | 12"            | 120026-MS               | 93        |
| 5    | 8      | EA    | VALVE, PLASTIC                         | 8"             | VALV6020                | 930       |
| 6    | 8      | EA    | VALVE BOX ASSEMBLY                     | -              | FITS-6370               | (SEI      |
| 7    | 2      | EA    | COUPLING, ELECTROFUSION                | 8*             | CS-FIT015               | 93        |
| 8 !  | 1      | EA    | CAP, PLASTIC MD                        | 8"             | CS-FIT010               | 93:       |
| 9    | 2      | EA    | COUPLING, ELECTROFUSION                | 12"            | CS-FIT015               | 93        |
| 10   | 1      | EA    | CAP, PLASTIC MD                        | 12"            | CS-FIT010               | 933       |
| 11   | 18     | EΑ    | ELBOW, PLASTIC, 45 DEGREE              | 8"             | CS-F(T011               | 934       |
| 12   | 6      | EA    | TEE, PLASTIC                           | 6"             | CS-FIT012               | 934       |
| 13°  | 6      | EA    | REDUCER, PLASTIC                       | 8" X 6"        | CS-FIT013               | 934       |
| 14   | 2      | EA    | REDUCER, PLASTIC                       | 6" X4"         | CS-FIT013               | 934       |
| 15   | 1      | ΕA    | REDUCER, PLASTIC                       | 12" X 8"       | CS-FIT013               | 934       |
| 16   | 5      | EA    | ELBOW, PLASTIC, 45 DEGREE              | 6"             | CS-F17011               | 934       |
| 17   | 2      | EA    | ELBOW, PLASTIC, 45 DEGREE              | 4"             | CS-FIT011               | 934       |
| 18   | 3      | EA    | CAP, MECHANICAL                        | 6"             | FITS6024                | 93        |
| 19   | 2      | EA    | RS CI CAP                              | 4"             | FITS6024                | 93        |
| 20   | 3      | EA    | INSULATED COUPLING,<br>COMPRESSION     | 6"             | FITS6025                | 931       |
| 21   | 3      | EA    | STIFFENER, INSERT                      | 6"             | FI198025                | 934       |
| 22   | 2      | EA    | INSULATED COUPLING,<br>COMPRESSION     | 4"             | FIT86025                | 931       |
| 23   | 2      | EA    | STIFFENER, INSERT                      | 4"             | FITS6025                | 934       |
| 24   | 1      | EA    | ELECTROFUSION CAP<br>(OPTIONAL)        | 8*             | CS-FIT015               | 938       |
| 25   | 2      | EA    | COUPLING, ELECTROFUSION                | 6"             | CS-FIT015               | 931       |
| 26   | 1      | EA    | CAP, PLASTIC MD                        | 6"             | CS-FIT010               | 933       |
| 27   | 1      | EA    | ELECTROFUSION CAP<br>(OPTIONAL)        | 6"             | CS-F(T015               | 936       |
| 28   | 2      | EA    | ELBOW, PLASTIC, 90 DEGREE              | 8"             | CS-FIT011               | 934       |
|      |        |       | GE                                     | NERAL          |                         |           |
| G1   | A/R    | FT    | TRACER WIRE                            | N/A            | CNST6061                | (SEE      |
| G2   | A/R    | ROLL. | YELLOW CAUTION TAPE                    | N/A            | CNST8080                | 934       |
|      |        |       | PRESSURE TES                           | TING (TEMPORAR | Υ)                      |           |
|      |        |       |                                        | PROTECTION     |                         |           |
| C1   | 5      | EA    | CP TEST BOX, SQUARE HEAD<br>STY. # 178 | N/A            | 030026-CS               | 933       |
| C2   | 5      | EA    | TEST BOX COVER SQUARE                  | N/A            | 030026-CS               | 933       |
| C3   | 5      | ËA    | 17# ANODE                              | N/A            | 030024-CS               | 931       |