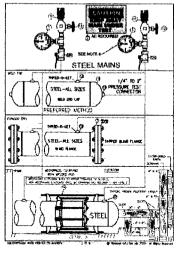

| L |
| • | CLO TR (MERITAN       | 04/4/1002  | 14 | 11  | EE | IFC                               |   |

| d | *               | 1         | WD PROPOS<br>200-205 W<br>REWTON, IN<br>SCHEBULE | AND STRE | ETTO      | MORT   |
|---|-----------------|-----------|--------------------------------------------------|----------|-----------|--------|
| L | 996 38 <u>6</u> | OE30ER    | DOMEST                                           | MT:      | ASSET LO. | 20 HO: |
| _ | \$3,534.        | R SERVEDA | S. SOLEMAN                                       | R/9/802  | (SIMPONE) | 144994 |

| - | _                  |        |
|---|--------------------|--------|
|   | BRANNE NO.         | 9462.1 |
|   | ENE-NEW-2105950.53 | G-0    |
|   |                    | ĺ      |







































| A 70700 |
|---------|

**EXE**ngineering 20 SAITH\_ETT STREET WALSONOLUSIL MA. 01703 TOL. 830-383-4000 FAX 830-383-7777

|                         |              |             |       |       | BOSTON ONE COMPA  |
|-------------------------|--------------|-------------|-------|-------|-------------------|
|                         | <b>.</b>     | ļ           | L     | L.    |                   |
|                         |              | ⊢           | ⊢     | _     | nationalg         |
| <del></del>             | <del> </del> | <b>├</b>    | ├     |       |                   |
| ID CHARLE TO THE SHET   | 94/14/2002   | <del></del> |       |       | 40 SYLVAN ROA     |
|                         |              | 144         | 7.7   |       | martiness and one |
| ID CHARTS