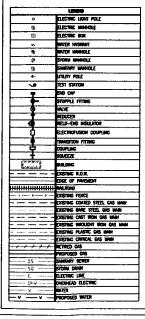

## NATIONAL GRID PROPOSED GAS MAIN INSTALLATION APPROXIMATELY 1,270' OF 8" AND 100' OF 6" PLASTIC L.P. MAIN #256 - #355 WARD STREET **NEWTON, MASSACHUSETTS** W.O. NO.: 1449994

| SHEET NUMBER | DESCRIPTION                           |
|--------------|---------------------------------------|
| 1            | LOCATION MAP, LEGISIO AND SHEET INDEX |
| 2            | CONSTRUCTION NOTES                    |
| 3            | SCHEDULE OF MATERIALS                 |
| 4            | OVERVIEW PLAN                         |
| 5            | INSTALLATION PLAN #1                  |
|              | INSTALLATION PLAN #2                  |
| 7            | INSTALLATION PLAN #3                  |
| 6            | INSTALLATION DETAIL #1 AND #2         |
|              | INSTALLATION DETAIL \$3 AND \$4       |
| 10           | INSTALLATION DETAIL #5 AND #6         |
| 11           | INSTALLATION DETAIL #7 AND #8         |
| 12           | TYPICAL CROSSING DETAIL               |
| 13           | MISCELLAMEOUS DETAILS                 |
| 14           | MISCELLAMEDUS DETAILS                 |
| 15           | MISCELLANEOUS DETAILS                 |
| 16           | MISCELLANEOUS DETAILS                 |
| 17           | MISCELLAMEDUS DETAILS                 |