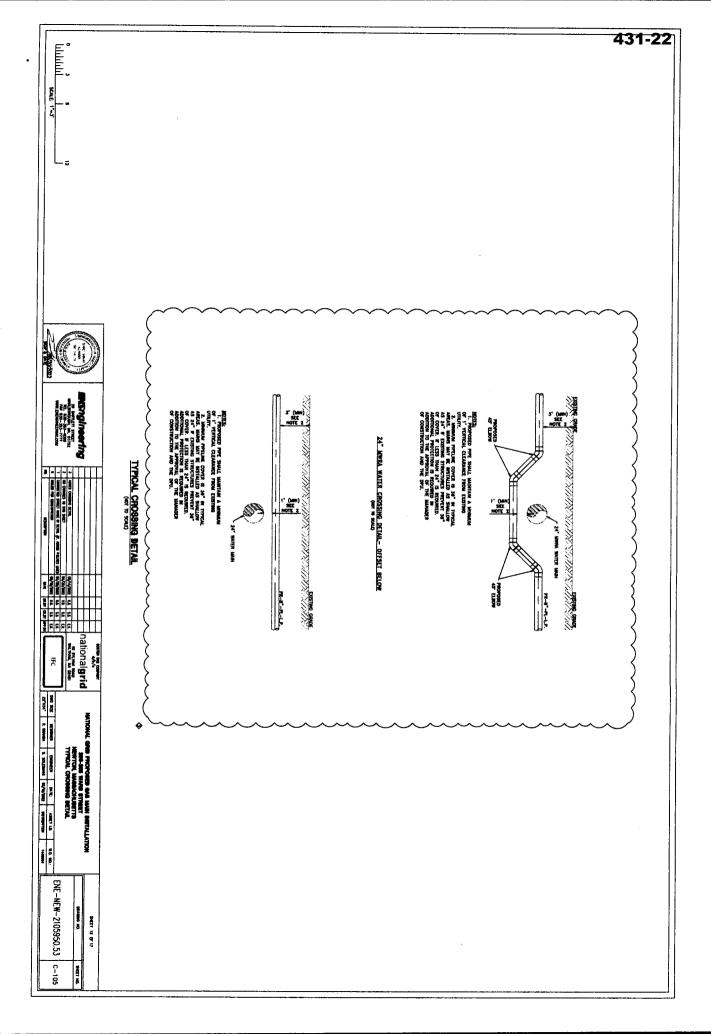

## NATIONAL GRID PROPOSED GAS MAIN INSTALLATION APPROXIMATELY 1,270' OF 8" AND 100' OF 6" PLASTIC L.P. MAIN #256 - #355 WARD STREET **NEWTON, MASSACHUSETTS** W.O. NO.: 1449994

| SHEET NUMBER | DESCRIPTION                           |
|--------------|---------------------------------------|
| 1            | LOCATION MAP, LEGISIO AND SHEET INDEX |
| 2            | CONSTRUCTION NOTES                    |
| 3            | SCHEDULE OF MATERIALS                 |
| 4            | OVERVIEW PLAN                         |
| 5            | INSTALLATION PLAN #1                  |
|              | INSTALLATION PLAN #2                  |
| 7            | INSTALLATION PLAN #3                  |
| 6            | INSTALLATION DETAIL #1 AND #2         |
|              | INSTALLATION DETAIL \$3 AND \$4       |
| 10           | INSTALLATION DETAIL #5 AND #6         |
| 11           | INSTALLATION DETAIL #7 AND #8         |
| 12           | TYPICAL CROSSING DETAIL               |
| 13           | MISCELLAMEOUS DETAILS                 |
| 14           | MISCELLAMEDUS DETAILS                 |
| 15           | MISCELLANEOUS DETAILS                 |
| 16           | MISCELLANEOUS DETAILS                 |
| 17           | MISCELLAMEDUS DETAILS                 |