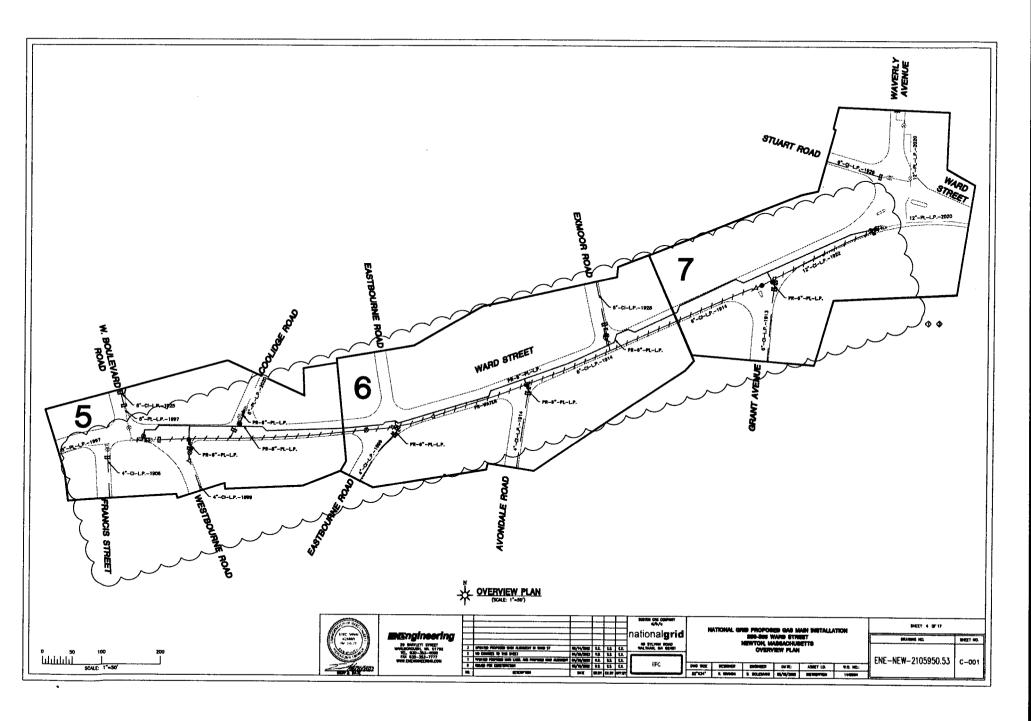

Due to Newton's upcoming road work, Nationalgrid recommends the relay of approximately:

- --- 1270 feet of 12-inch,6-inch,4-inch Cast Iron (1898-1924 gas main with approximately 1270 feet of 8-inch Plastic in Ward St from West Bourne Rd to Waverley Av.
- --- 10 feet of 6-inch Cast Iron (1924) gas main with approximately 10 feet of 6-inch Plastic in the intersection of Westbourne Rd and Ward St.
- --- 10 feet of 6-inch Cast Iron (1922) gas main with approximately 10 feet of 6-inch Plastic in the intersection of Coolidge Rd and Ward St.
- --- 30 feet of 4-inch Cast Iron (1899) gas main with approximately 30-feet of 6- inch Plastic in the intersection of Eastbourne Rd and Ward St.
- --- 10 feet of 4-inch Cast Iron (1914) gas main with approximately 10-feet of 6-inch Plastic in the intersection of Avondale Rd and Ward St.
- --- 30 feet of 6-inch Cast Iron (1927) gas main with approximately 30-feet of 6-inch Plastic in the intersection of Exmoor Rd and Ward St.
- --- 10 feet of 12-inch,6-inch, Cast Iron (1913) gas main with approximately 10feet of 6-inch Plastic in the intersection of Grant Av and Ward St.

Due to Newton's upcoming road work, Nationalgrid recommends the relay of approximately:

- --- 1270 feet of 12-inch,6-inch,4-inch Cast Iron (1898-1924 gas main with approximately 1270 feet of 8-inch Plastic in Ward St from West Bourne Rd to Waverley Av.
- --- 10 feet of 6-inch Cast Iron (1924) gas main with approximately 10 feet of 6-inch Plastic in the intersection of Westbourne Rd and Ward St.
- --- 10 feet of 6-inch Cast Iron (1922) gas main with approximately 10 feet of 6-inch Plastic in the intersection of Coolidge Rd and Ward St.
- --- 30 feet of 4-inch Cast Iron (1899) gas main with approximately 30-feet of 6- inch Plastic in the intersection of Eastbourne Rd and Ward St.
- --- 10 feet of 4-inch Cast Iron (1914) gas main with approximately 10-feet of 6-inch Plastic in the intersection of Avondale Rd and Ward St.
- --- 30 feet of 6-inch Cast Iron (1927) gas main with approximately 30-feet of 6-inch Plastic in the intersection of Exmoor Rd and Ward St.
- --- 10 feet of 12-inch, 6-inch, Cast Iron (1913) gas main with approximately 10 feet of 6-inch Plastic in the intersection of Grant Av and Ward St.

## NATIONAL GRID PROPOSED GAS MAIN INSTALLATION APPROXIMATELY 1,270' OF 8" AND 100' OF 6" PLASTIC L.P. MAIN #256 - #355 WARD STREET **NEWTON, MASSACHUSETTS** W.O. NO.: 1449994

| SHEET NUMBER | DESCRIPTION                           |
|--------------|---------------------------------------|
| 1            | LOCATION MAP, LEGISIO AND SHEET INDEX |
| 2            | CONSTRUCTION NOTES                    |
| 3            | SCHEDULE OF MATERIALS                 |
| 4            | OVERVIEW PLAN                         |
| 5            | INSTALLATION PLAN #1                  |
|              | INSTALLATION PLAN #2                  |
| 7            | INSTALLATION PLAN #3                  |
| 6            | INSTALLATION DETAIL #1 AND #2         |
|              | INSTALLATION DETAIL \$3 AND \$4       |
| 10           | INSTALLATION DETAIL #5 AND #6         |
| 11           | INSTALLATION DETAIL #7 AND #8         |
| 12           | TYPICAL CROSSING DETAIL               |
| 13           | MISCELLAMEOUS DETAILS                 |
| 14           | MISCELLAMEDUS DETAILS                 |
| 15           | MISCELLANEOUS DETAILS                 |
| 16           | MISCELLANEOUS DETAILS                 |
| 17           | MISCELLAMEDUS DETAILS                 |