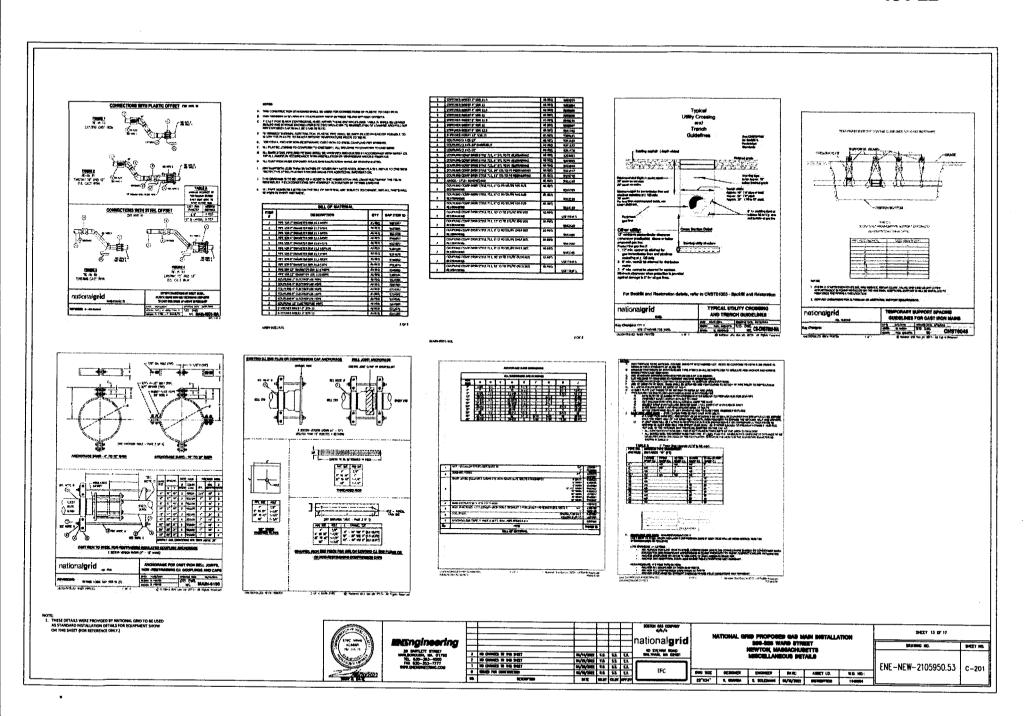

| \$HEET 15 0F 17    |            |
|--------------------|------------|
| DECAMING NO.       | \$4EET NO. |
| ENE-NEW-2105950.53 | C-203      |

 THESE DETAILS WERE PROVIDED BY NATIONAL GRID TO BE USED AS STANDARD INSTALLATION DETAILS FOR EQUIPMENT SHOW ON THIS SHEET (FOR REFERENCE ONLY.)