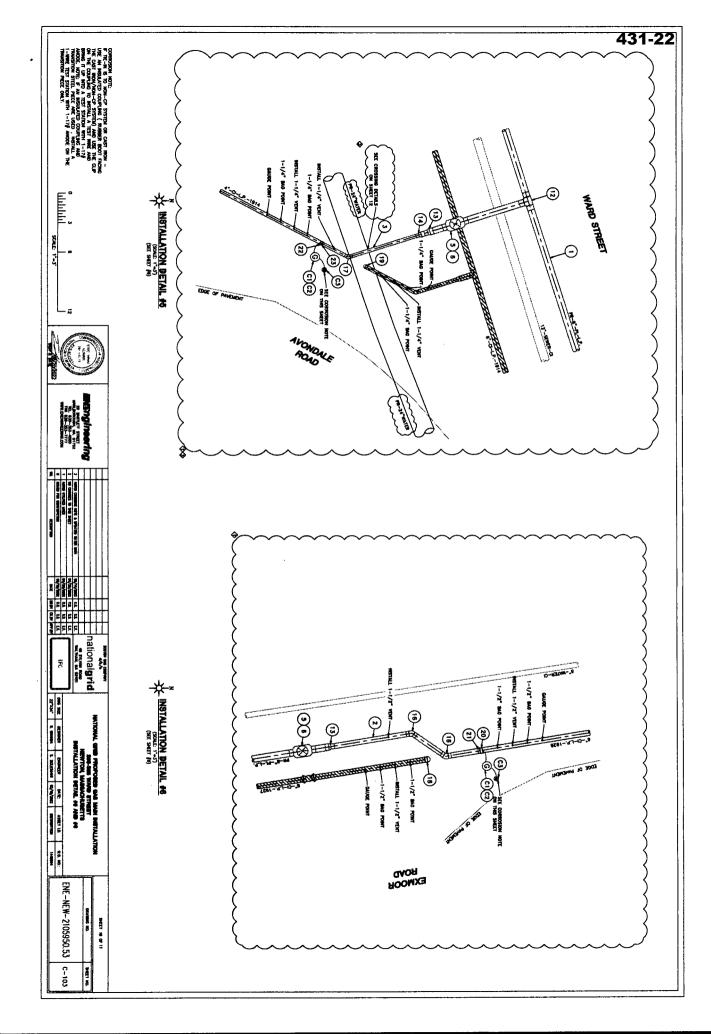

Due to Newton's upcoming road work, Nationalgrid recommends the relay of approximately:

- --- 1270 feet of 12-inch,6-inch,4-inch Cast Iron (1898-1924 gas main with approximately 1270 feet of 8-inch Plastic in Ward St from West Bourne Rd to Waverley Av.
- --- 10 feet of 6-inch Cast Iron (1924) gas main with approximately 10 feet of 6-inch Plastic in the intersection of Westbourne Rd and Ward St.
- --- 10 feet of 6-inch Cast Iron (1922) gas main with approximately 10 feet of 6-inch Plastic in the intersection of Coolidge Rd and Ward St.
- --- 30 feet of 4-inch Cast Iron (1899) gas main with approximately 30-feet of 6- inch Plastic in the intersection of Eastbourne Rd and Ward St.
- --- 10 feet of 4-inch Cast Iron (1914) gas main with approximately 10-feet of 6-inch Plastic in the intersection of Avondale Rd and Ward St.
- --- 30 feet of 6-inch Cast Iron (1927) gas main with approximately 30-feet of 6-inch Plastic in the intersection of Exmoor Rd and Ward St.
- --- 10 feet of 12-inch,6-inch, Cast Iron (1913) gas main with approximately 10feet of 6-inch Plastic in the intersection of Grant Av and Ward St.

Due to Newton's upcoming road work, Nationalgrid recommends the relay of approximately:

- --- 1270 feet of 12-inch,6-inch,4-inch Cast Iron (1898-1924 gas main with approximately 1270 feet of 8-inch Plastic in Ward St from West Bourne Rd to Waverley Av.
- --- 10 feet of 6-inch Cast Iron (1924) gas main with approximately 10 feet of 6-inch Plastic in the intersection of Westbourne Rd and Ward St.
- --- 10 feet of 6-inch Cast Iron (1922) gas main with approximately 10 feet of 6-inch Plastic in the intersection of Coolidge Rd and Ward St.
- --- 30 feet of 4-inch Cast Iron (1899) gas main with approximately 30-feet of 6- inch Plastic in the intersection of Eastbourne Rd and Ward St.
- --- 10 feet of 4-inch Cast Iron (1914) gas main with approximately 10-feet of 6-inch Plastic in the intersection of Avondale Rd and Ward St.
- --- 30 feet of 6-inch Cast Iron (1927) gas main with approximately 30-feet of 6-inch Plastic in the intersection of Exmoor Rd and Ward St.
- --- 10 feet of 12-inch, 6-inch, Cast Iron (1913) gas main with approximately 10 feet of 6-inch Plastic in the intersection of Grant Av and Ward St.

## NATIONAL GRID PROPOSED GAS MAIN INSTALLATION APPROXIMATELY 1,270' OF 8" AND 100' OF 6" PLASTIC L.P. MAIN #256 - #355 WARD STREET **NEWTON, MASSACHUSETTS** W.O. NO.: 1449994

| SHEET NUMBER | DESCRIPTION                           |
|--------------|---------------------------------------|
| 1            | LOCATION MAP, LEGISIO AND SHEET INDEX |
| 2            | CONSTRUCTION NOTES                    |
| 3            | SCHEDULE OF MATERIALS                 |
| 4            | OVERVIEW PLAN                         |
| 5            | INSTALLATION PLAN #1                  |
|              | INSTALLATION PLAN #2                  |
| 7            | INSTALLATION PLAN #3                  |
| 6            | INSTALLATION DETAIL #1 AND #2         |
|              | INSTALLATION DETAIL \$3 AND \$4       |
| 10           | INSTALLATION DETAIL #5 AND #6         |
| 11           | INSTALLATION DETAIL #7 AND #8         |
| 12           | TYPICAL CROSSING DETAIL               |
| 13           | MISCELLAMEOUS DETAILS                 |
| 14           | MISCELLAMEDUS DETAILS                 |
| 15           | MISCELLANEOUS DETAILS                 |
| 16           | MISCELLANEOUS DETAILS                 |
| 17           | MISCELLAMEDUS DETAILS                 |