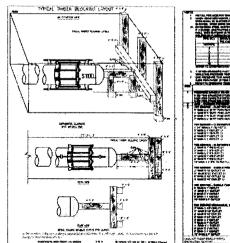

| \$HEET 15 0F 17    |            |
|--------------------|------------|
| DECAMING NO.       | \$4EET NO. |
| ENE-NEW-2105950.53 | C-203      |

 THESE DETAILS WERE PROVIDED BY NATIONAL GRID TO BE USED AS STANDARD INSTALLATION DETAILS FOR EQUIPMENT SHOW ON THIS SHEET (FOR REFERENCE ONLY.)