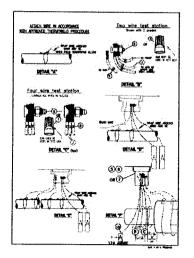

| \$HEET 15 0F 17    |            |
|--------------------|------------|
| DECAMING NO.       | \$4EET NO. |
| ENE-NEW-2105950.53 | C-203      |

 THESE DETAILS WERE PROVIDED BY NATIONAL GRID TO BE USED AS STANDARD INSTALLATION DETAILS FOR EQUIPMENT SHOW ON THIS SHEET (FOR REFERENCE ONLY.)