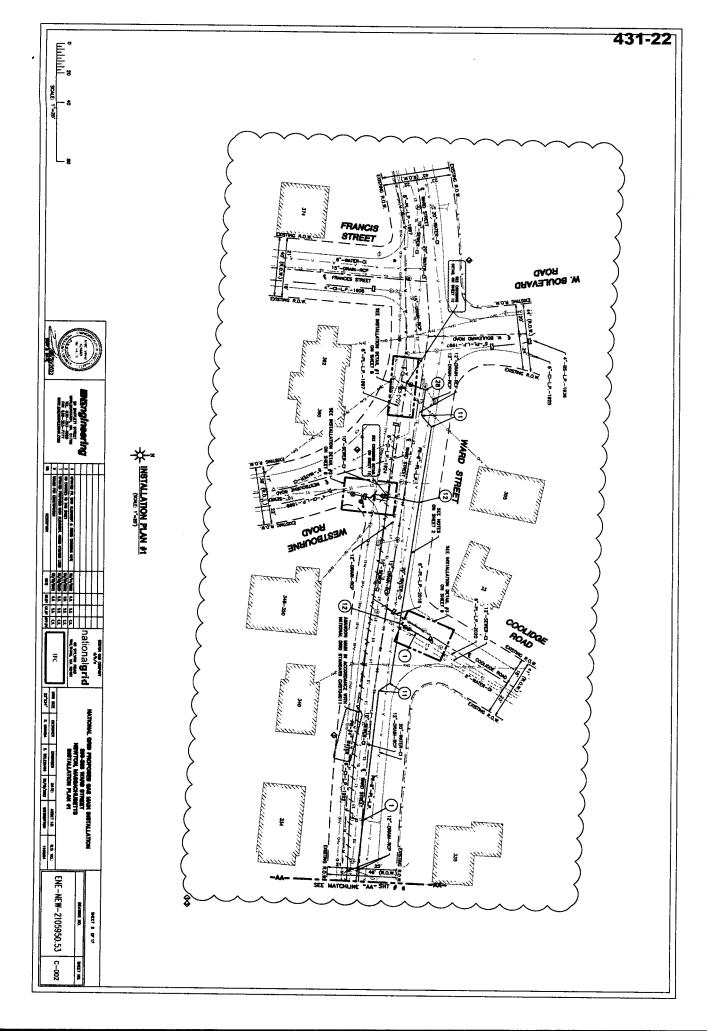

Due to Newton's upcoming road work, Nationalgrid recommends the relay of approximately:

- --- 1270 feet of 12-inch,6-inch,4-inch Cast Iron (1898-1924 gas main with approximately 1270 feet of 8-inch Plastic in Ward St from West Bourne Rd to Waverley Av.
- --- 10 feet of 6-inch Cast Iron (1924) gas main with approximately 10 feet of 6-inch Plastic in the intersection of Westbourne Rd and Ward St.
- --- 10 feet of 6-inch Cast Iron (1922) gas main with approximately 10 feet of 6-inch Plastic in the intersection of Coolidge Rd and Ward St.
- --- 30 feet of 4-inch Cast Iron (1899) gas main with approximately 30-feet of 6- inch Plastic in the intersection of Eastbourne Rd and Ward St.
- --- 10 feet of 4-inch Cast Iron (1914) gas main with approximately 10-feet of 6-inch Plastic in the intersection of Avondale Rd and Ward St.
- --- 30 feet of 6-inch Cast Iron (1927) gas main with approximately 30-feet of 6-inch Plastic in the intersection of Exmoor Rd and Ward St.
- --- 10 feet of 12-inch,6-inch, Cast Iron (1913) gas main with approximately 10feet of 6-inch Plastic in the intersection of Grant Av and Ward St.

Due to Newton's upcoming road work, Nationalgrid recommends the relay of approximately:

- --- 1270 feet of 12-inch,6-inch,4-inch Cast Iron (1898-1924 gas main with approximately 1270 feet of 8-inch Plastic in Ward St from West Bourne Rd to Waverley Av.
- --- 10 feet of 6-inch Cast Iron (1924) gas main with approximately 10 feet of 6-inch Plastic in the intersection of Westbourne Rd and Ward St.
- --- 10 feet of 6-inch Cast Iron (1922) gas main with approximately 10 feet of 6-inch Plastic in the intersection of Coolidge Rd and Ward St.
- --- 30 feet of 4-inch Cast Iron (1899) gas main with approximately 30-feet of 6- inch Plastic in the intersection of Eastbourne Rd and Ward St.
- --- 10 feet of 4-inch Cast Iron (1914) gas main with approximately 10-feet of 6-inch Plastic in the intersection of Avondale Rd and Ward St.
- --- 30 feet of 6-inch Cast Iron (1927) gas main with approximately 30-feet of 6-inch Plastic in the intersection of Exmoor Rd and Ward St.
- --- 10 feet of 12-inch, 6-inch, Cast Iron (1913) gas main with approximately 10 feet of 6-inch Plastic in the intersection of Grant Av and Ward St.