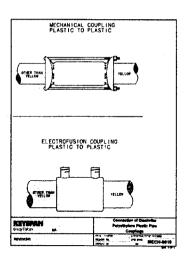

|      |        |       | BILL O                                 | MATERIALS      |                         |           |
|------|--------|-------|----------------------------------------|----------------|-------------------------|-----------|
| ITEM | QTY    | UOM   | DESCRIPTION                            | SIZE (IN.)     | NATIONAL GRID REFERENCE | SA<br>NUI |
| 1    | ± 1270 | · FT  | PIPE, PLASTIC MD                       | 8"             | 120026-MS               | 934       |
| 2    | ± 100  | FT    | PIPE, PLASTIC MD                       | 6"             | 120026-MS               | 936       |
| 3    | ± 50   | FT    | PIPE, PLASTIC MD                       | 4"             | 120026-MS               | 93-       |
| 4    | ±5     | FT    | PIPE, PLASTIC MO                       | 12"            | 120026-MS               | 93        |
| 5    | 8      | EA    | VALVE, PLASTIC                         | 8"             | VALV6020                | 930       |
| 6    | 8      | EA    | VALVE BOX ASSEMBLY                     | -              | FITS-6370               | (SEI      |
| 7    | 2      | EA    | COUPLING, ELECTROFUSION                | 8*             | CS-FIT015               | 93        |
| 8 !  | 1      | EA    | CAP, PLASTIC MD                        | 8"             | CS-FIT010               | 93:       |
| 9    | 2      | EA    | COUPLING, ELECTROFUSION                | 12"            | CS-FIT015               | 93        |
| 10   | 1      | EA    | CAP, PLASTIC MD                        | 12"            | CS-FIT010               | 933       |
| 11   | 18     | EΑ    | ELBOW, PLASTIC, 45 DEGREE              | 8"             | CS-F(T011               | 934       |
| 12   | 6      | EA    | TEE, PLASTIC                           | 6"             | CS-FIT012               | 934       |
| 13°  | 6      | EA    | REDUCER, PLASTIC                       | 8" X 6"        | CS-FIT013               | 934       |
| 14   | 2      | EA    | REDUCER, PLASTIC                       | 6" X4"         | CS-FIT013               | 934       |
| 15   | 1      | ΕA    | REDUCER, PLASTIC                       | 12" X 8"       | CS-FIT013               | 934       |
| 16   | 5      | EA    | ELBOW, PLASTIC, 45 DEGREE              | 6"             | CS-F17011               | 934       |
| 17   | 2      | EA    | ELBOW, PLASTIC, 45 DEGREE              | 4"             | CS-FIT011               | 934       |
| 18   | 3      | EA    | CAP, MECHANICAL                        | 6"             | FITS6024                | 93        |
| 19   | 2      | EA    | RS CI CAP                              | 4"             | FITS6024                | 93        |
| 20   | 3      | EA    | INSULATED COUPLING,<br>COMPRESSION     | 6"             | FITS6025                | 931       |
| 21   | 3      | EA    | STIFFENER, INSERT                      | 6"             | FI198025                | 934       |
| 22   | 2      | EA    | INSULATED COUPLING,<br>COMPRESSION     | 4"             | FIT86025                | 931       |
| 23   | 2      | EA    | STIFFENER, INSERT                      | 4"             | FITS6025                | 934       |
| 24   | 1      | EA    | ELECTROFUSION CAP<br>(OPTIONAL)        | 8*             | CS-FIT015               | 938       |
| 25   | 2      | EA    | COUPLING, ELECTROFUSION                | 6"             | CS-FIT015               | 931       |
| 26   | 1      | EA    | CAP, PLASTIC MD                        | 6"             | CS-FIT010               | 933       |
| 27   | 1      | EA    | ELECTROFUSION CAP<br>(OPTIONAL)        | 6"             | CS-F(T015               | 936       |
| 28   | 2      | EA    | ELBOW, PLASTIC, 90 DEGREE              | 8"             | CS-FIT011               | 934       |
|      |        |       | GE                                     | NERAL          |                         |           |
| G1   | A/R    | FT    | TRACER WIRE                            | N/A            | CNST6061                | (SEE      |
| G2   | A/R    | ROLL. | YELLOW CAUTION TAPE                    | N/A            | CNST8080                | 934       |
|      |        |       | PRESSURE TES                           | TING (TEMPORAR | Υ)                      |           |
|      |        |       |                                        | PROTECTION     |                         |           |
| C1   | 5      | EA    | CP TEST BOX, SQUARE HEAD<br>STY. # 178 | N/A            | 030026-CS               | 933       |
| C2   | 5      | EA    | TEST BOX COVER SQUARE                  | N/A            | 030026-CS               | 933       |
| C3   | 5      | ËA    | 17# ANODE                              | N/A            | 030024-CS               | 931       |