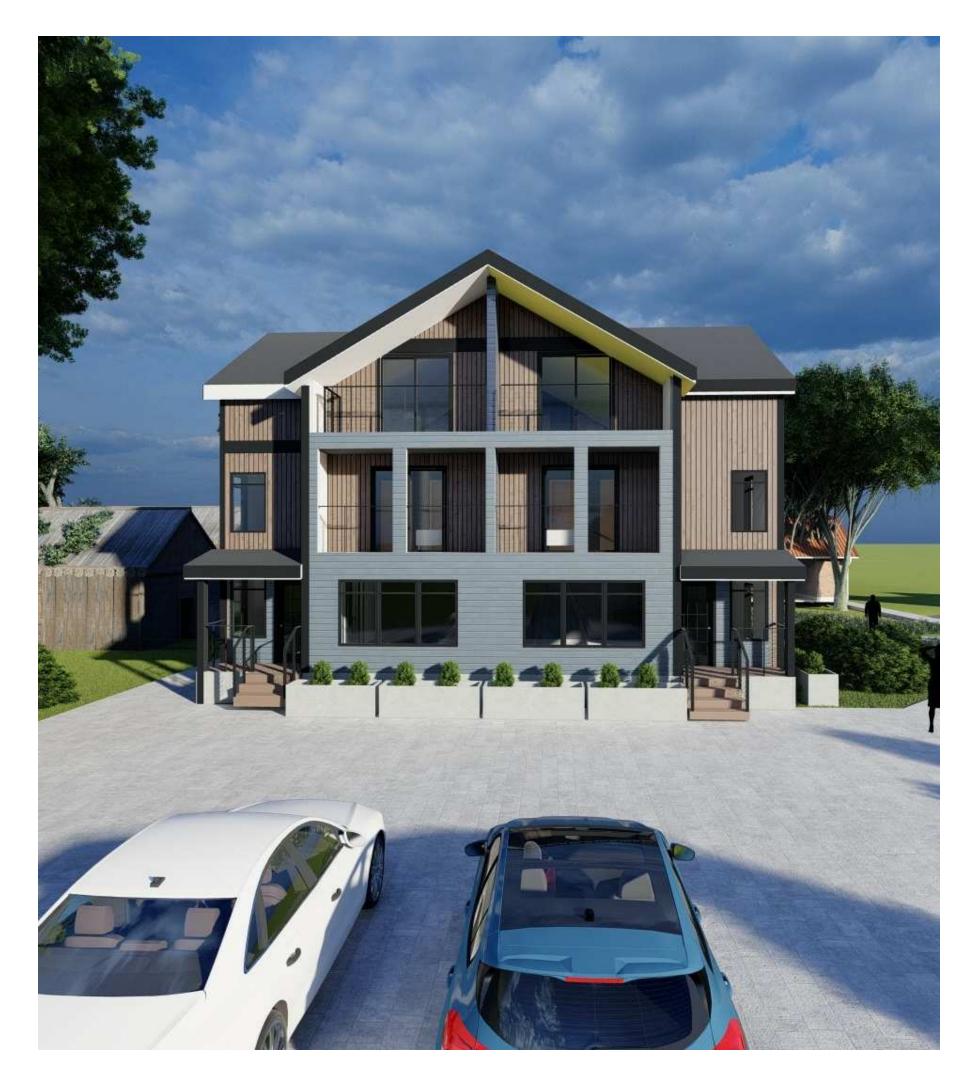

## PERSPECTIVE VIEW

FOR ILLUSTRATION PURPOSES ONLY

**EXISTING PROPERTY** 

#### PROPOSED 3D BUILDING

GENERAL INFORMATION THE EXISTING PROPERTY AT 1766-1768 COMMONWEALTH AVE. IS A TWO AND HALF STORY WOOD FRAMED STRUCTURE. THE EXISTING RESIDENCE ISA TWO-FAMILY RESIDENTIAL. PROJECT INCLUDES

COMPLETE EXTERIOR AND INTERIOR RENOVATIONS.

**AERIAL VIEW** 

#### DRAWING TITLE: PROPOSED 3D VIEWS

| DRAWN BY:        | SE |
|------------------|----|
| MS               |    |
| CHECKED BY:      |    |
| MS               |    |
| SCALE:           | ,  |
|                  | 3  |
| DATE: 08.16.2022 | 4  |
| PROJECT NO.:     | ,  |