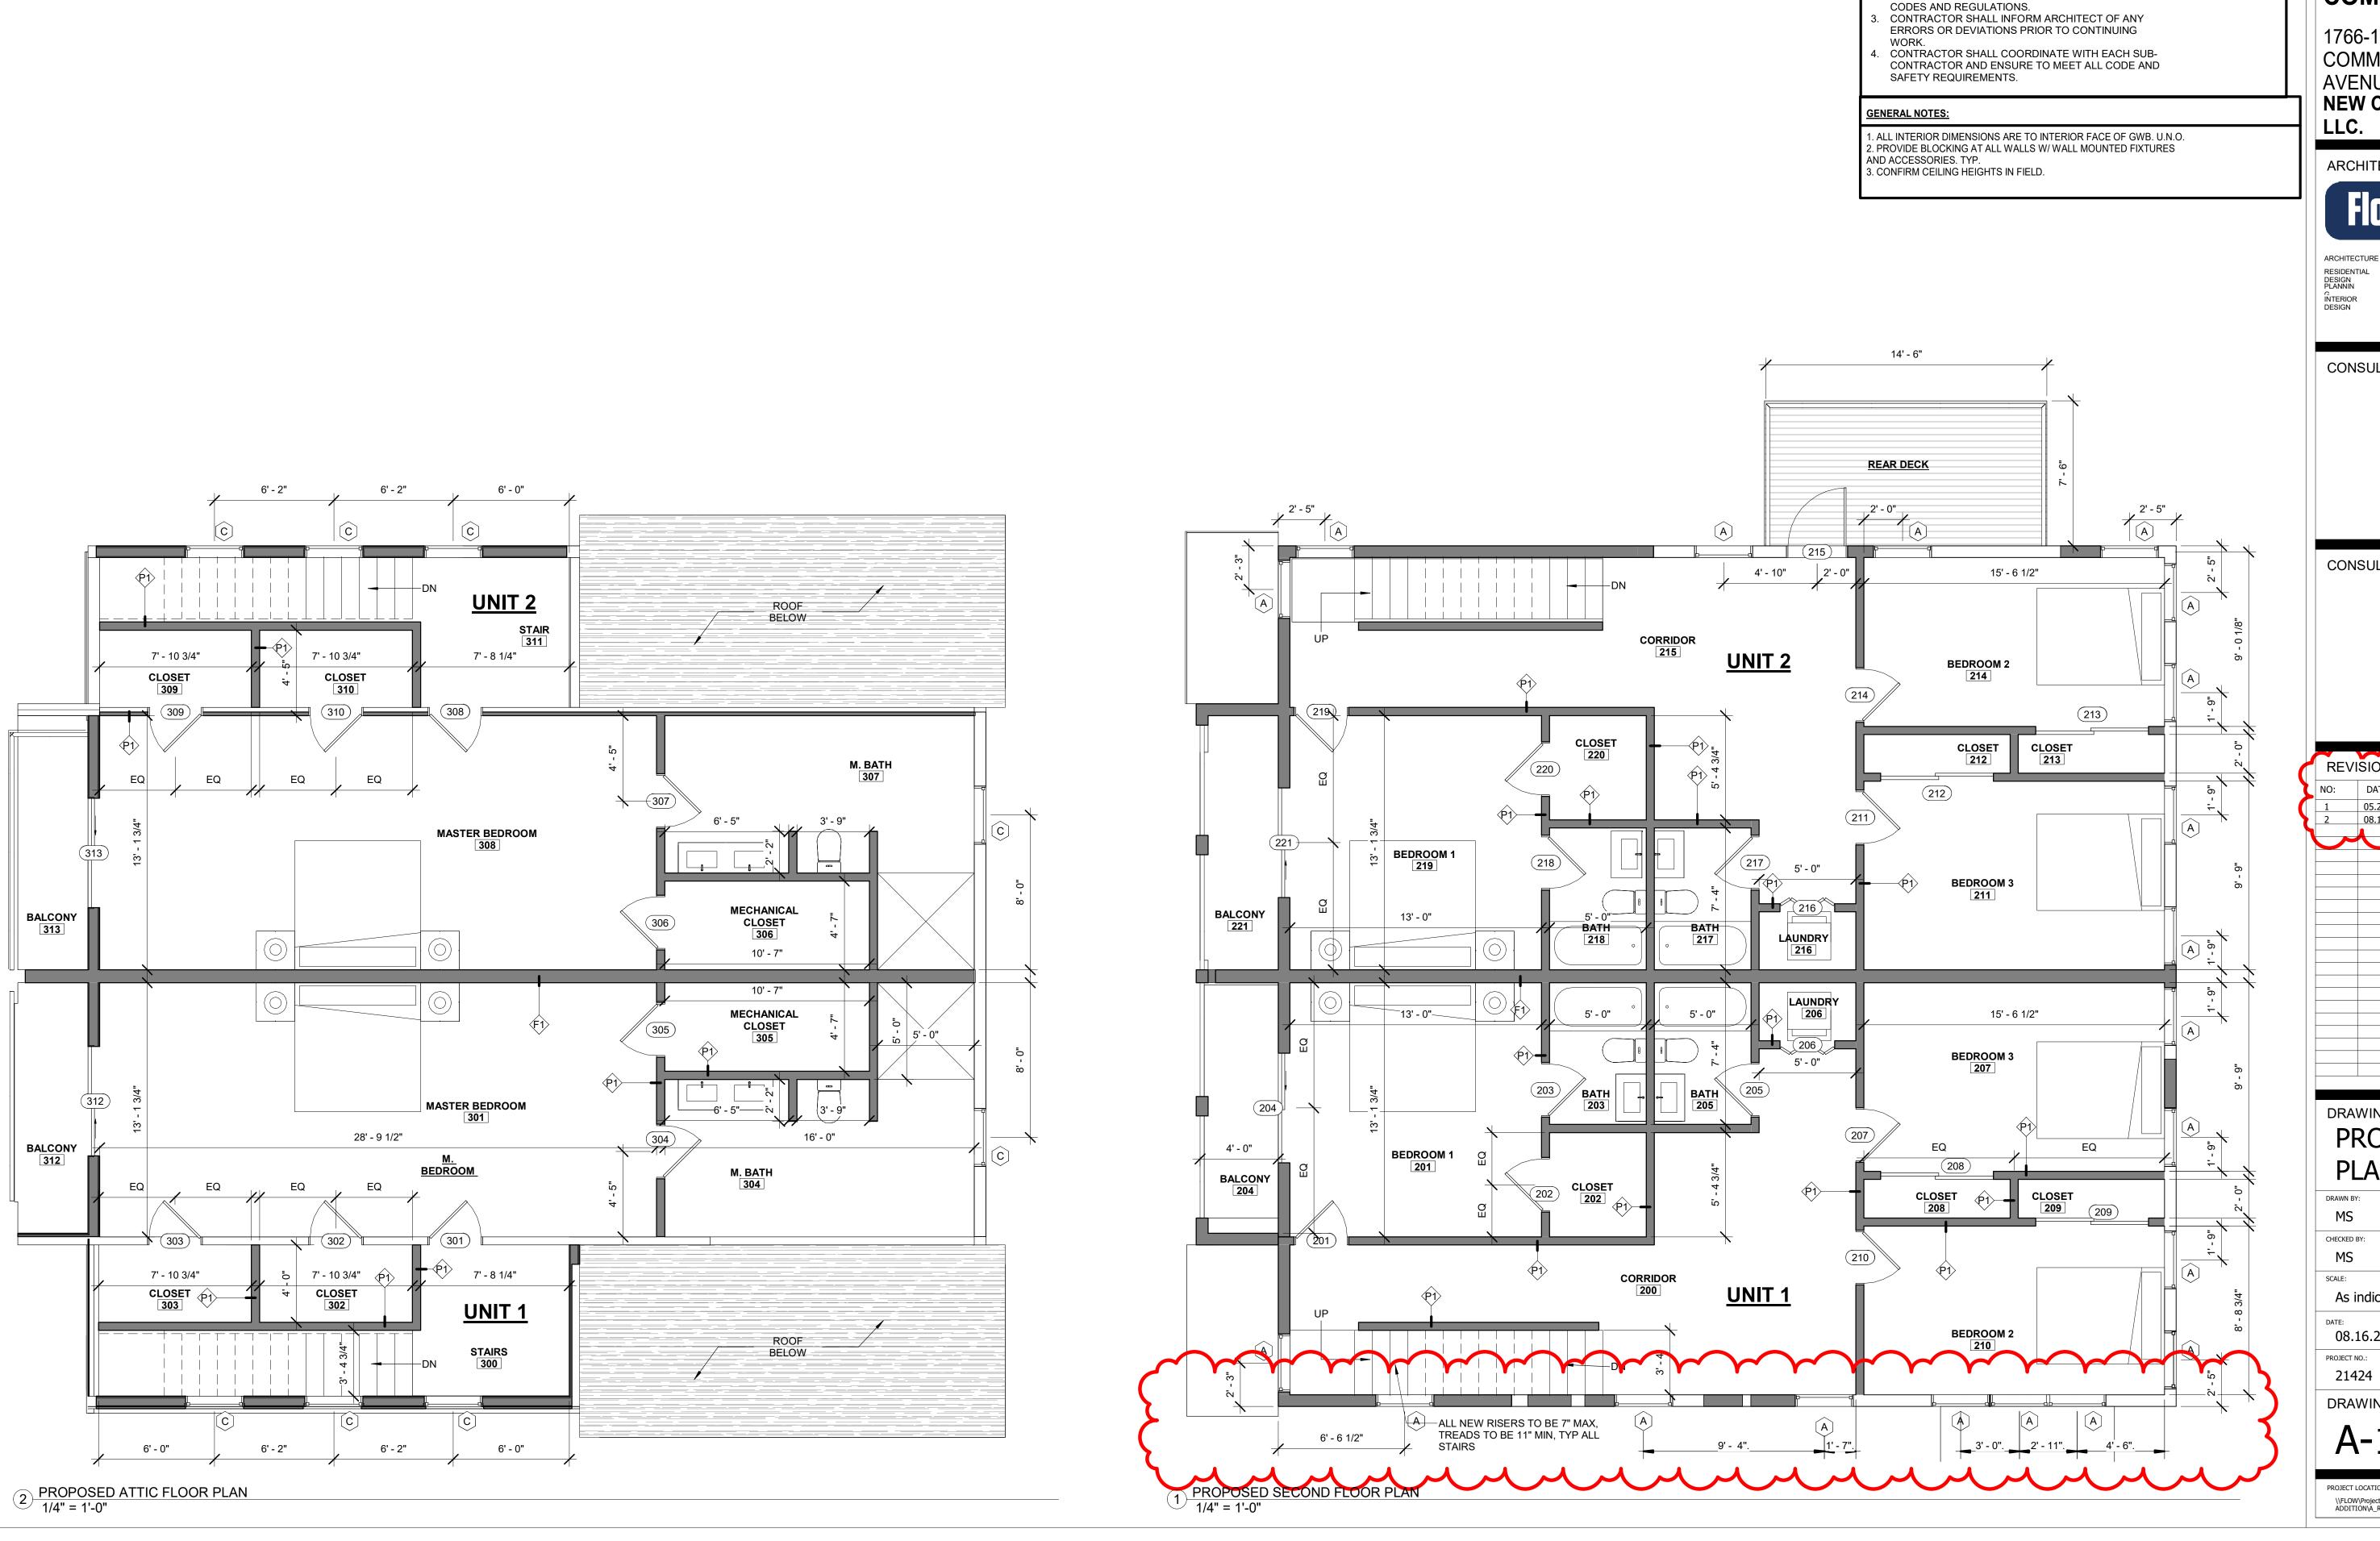

#### DRAWING TITLE: PROPOSED FLOOR **PLANS**

SEAL: As indicated 08.16.2022

DRAWING NO.:

A-102

PROJECT LOCATION: \\FLOW\\Projects\Architecture\2021\21424 1766-1768 COMMONWEALTH AVE, NEWTON - ADDITION\A\_Revit\21424 1766-1768 COMMONWEALTH AVE\_PERMIT SET\_2022-05-20.rvt