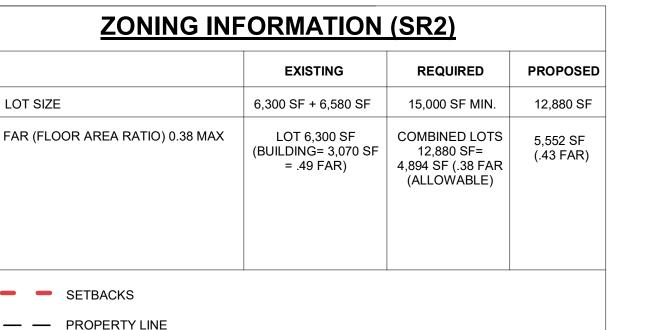

DRAWING NO.:

T-100

| ZONING INFORMATION (SR2)        |                                                   |                                                                 |                       |  |
|---------------------------------|---------------------------------------------------|-----------------------------------------------------------------|-----------------------|--|
|                                 | EXISTING                                          | REQUIRED                                                        | PROPOSED              |  |
| LOT SIZE                        | 6,300 SF + 6,580 SF                               | 15,000 SF MIN.                                                  | 12,880 SF             |  |
| FAR (FLOOR AREA RATIO) 0.38 MAX | LOT 6,300 SF<br>(BUILDING= 3,070 SF<br>= .49 FAR) | COMBINED LOTS<br>12,880 SF=<br>4,894 SF (.38 FAR<br>(ALLOWABLE) | 5,552 SF<br>(.43 FAR) |  |
| - SETBACKS                      |                                                   |                                                                 |                       |  |
| — — PROPERTY LINE               |                                                   |                                                                 |                       |  |

SURVEY INFORMATION BASED OF SURVEY PREPARED BY NATIVETEC PARCEL ID# MO-02-000192