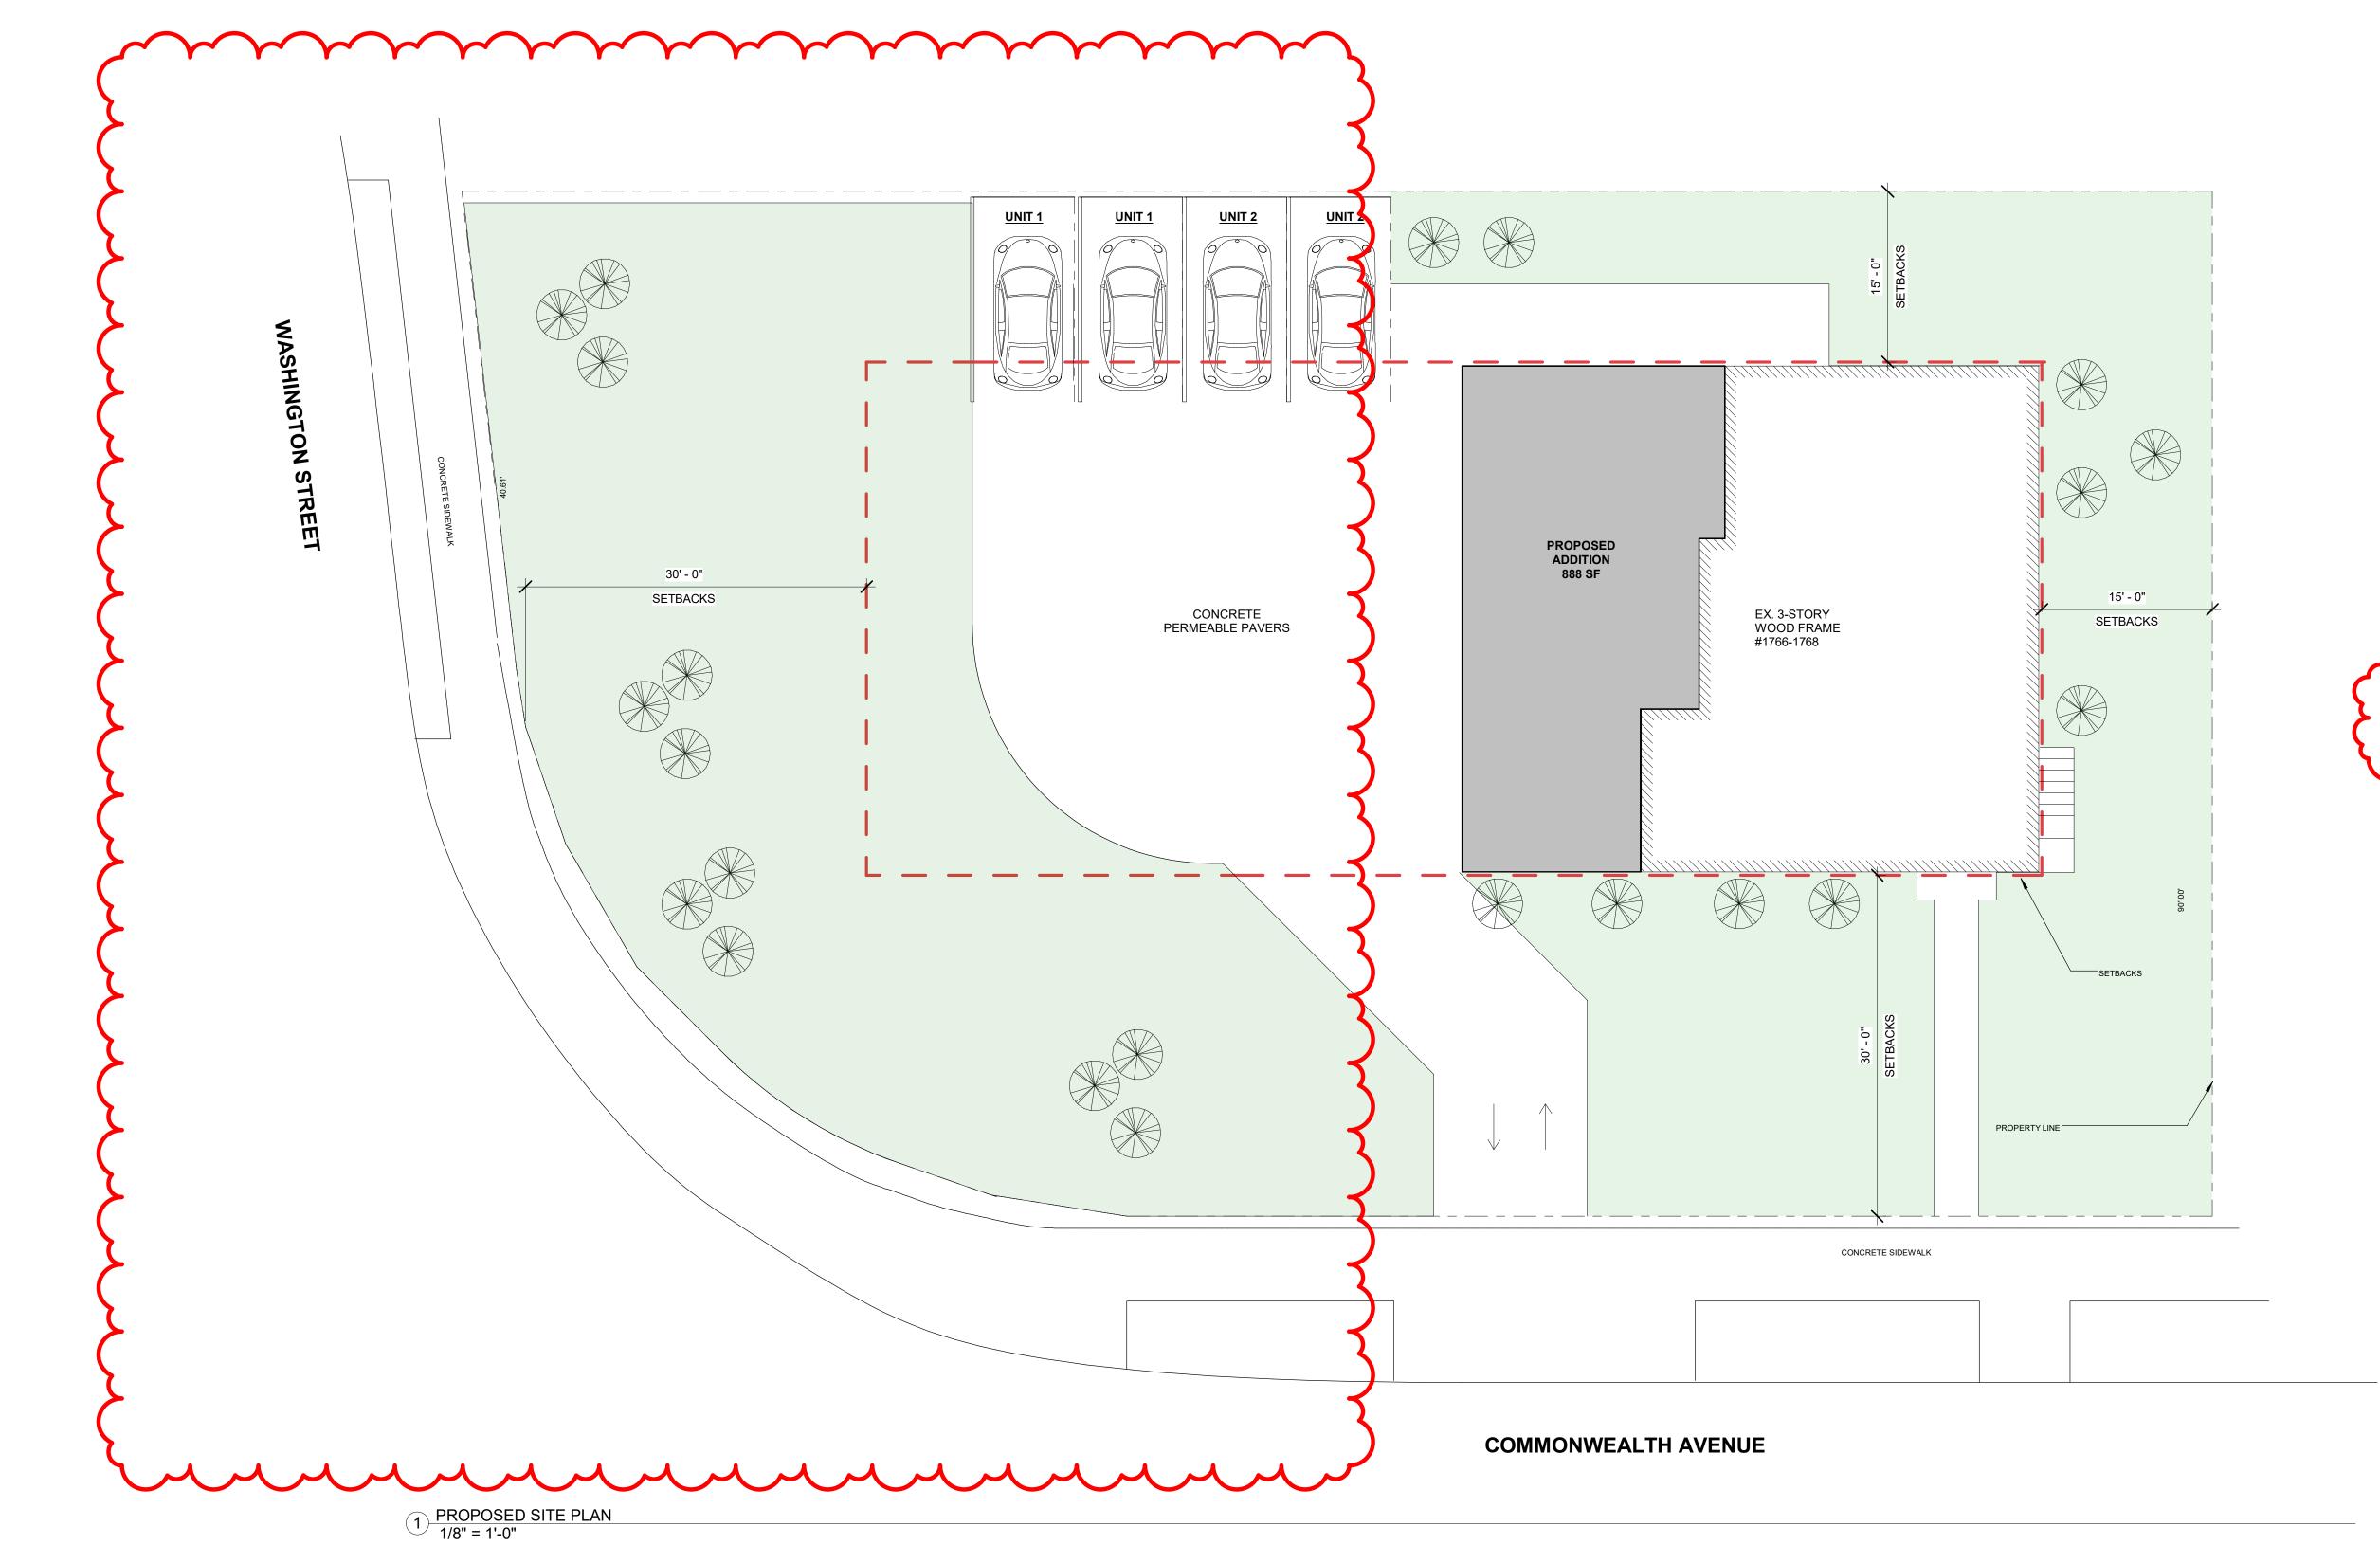

DRAWING NO.:

T-100

| ZONING INFORMATION (SR2)        |                                                   |                                                                 |                       |  |
|---------------------------------|---------------------------------------------------|-----------------------------------------------------------------|-----------------------|--|
|                                 | EXISTING                                          | REQUIRED                                                        | PROPOSED              |  |
| LOT SIZE                        | 6,300 SF + 6,580 SF                               | 15,000 SF MIN.                                                  | 12,880 SF             |  |
| FAR (FLOOR AREA RATIO) 0.38 MAX | LOT 6,300 SF<br>(BUILDING= 3,070 SF<br>= .49 FAR) | COMBINED LOTS<br>12,880 SF=<br>4,894 SF (.38 FAR<br>(ALLOWABLE) | 5,552 SF<br>(.43 FAR) |  |
| - SETBACKS                      |                                                   |                                                                 |                       |  |
| — — PROPERTY LINE               |                                                   |                                                                 |                       |  |

#### DRAWING TITLE: PROPOSED SITE PLAN

SEAL:

DRAWN BY: MS CHECKED BY: MS 1/8" = 1'-0" 08.16.2022 PROJECT NO.:

21424

DRAWING NO.:

A-100

\\FLOW\\Projects\Architecture\2021\21424 1766-1768 COMMONWEALTH AVE, NEWTON - ADDITION\A\_Revit\21424 1766-1768 COMMONWEALTH AVE\_PERMIT SET\_2022-05-20.rvt