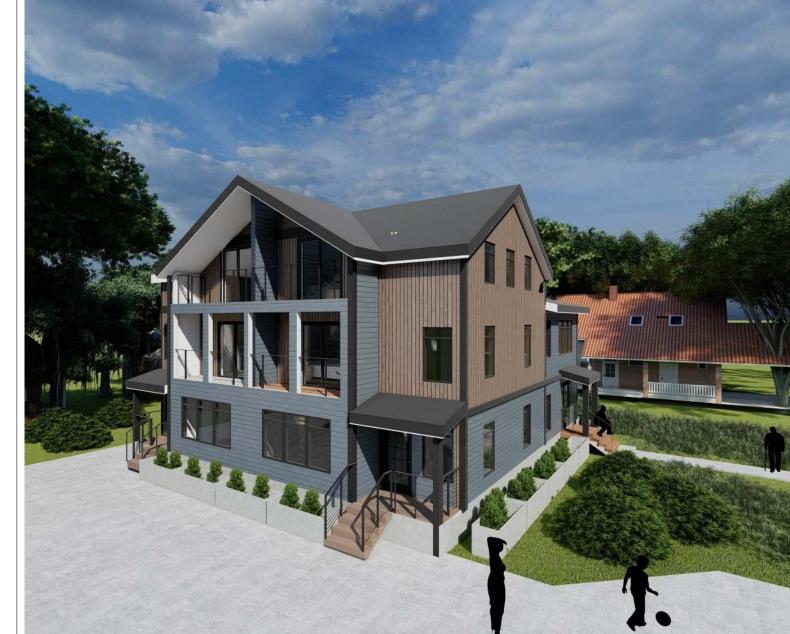

#### PROPOSED 3D BUILDING

GENERAL INFORMATION THE EXISTING PROPERTY AT 1766-1768 COMMONWEALTH AVE. IS A TWO AND HALF STORY WOOD FRAMED STRUCTURE. THE EXISTING RESIDENCE ISA TWO-FAMILY RESIDENTIAL. PROJECT INCLUDES

COMPLETE EXTERIOR AND INTERIOR RENOVATIONS.

**AERIAL VIEW** 