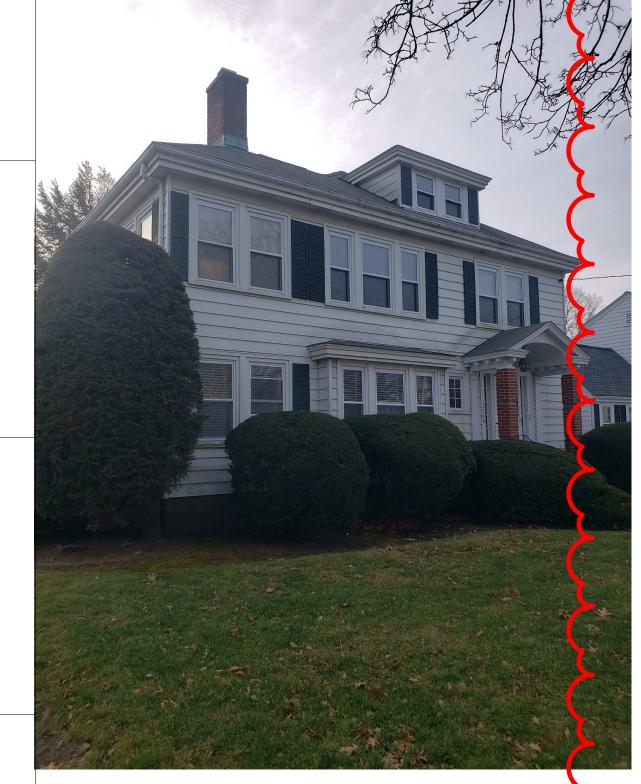

## PERSPECTIVE VIEW

FOR ILLUSTRATION PURPOSES ONLY

**EXISTING PROPERTY** 

#### PROPOSED 3D BUILDING

GENERAL INFORMATION THE EXISTING PROPERTY AT 1766-1768 COMMONWEALTH AVE. IS A TWO AND HALF STORY WOOD FRAMED STRUCTURE. THE EXISTING RESIDENCE ISA TWO-FAMILY RESIDENTIAL. PROJECT INCLUDES

COMPLETE EXTERIOR AND INTERIOR RENOVATIONS.

**AERIAL VIEW** 