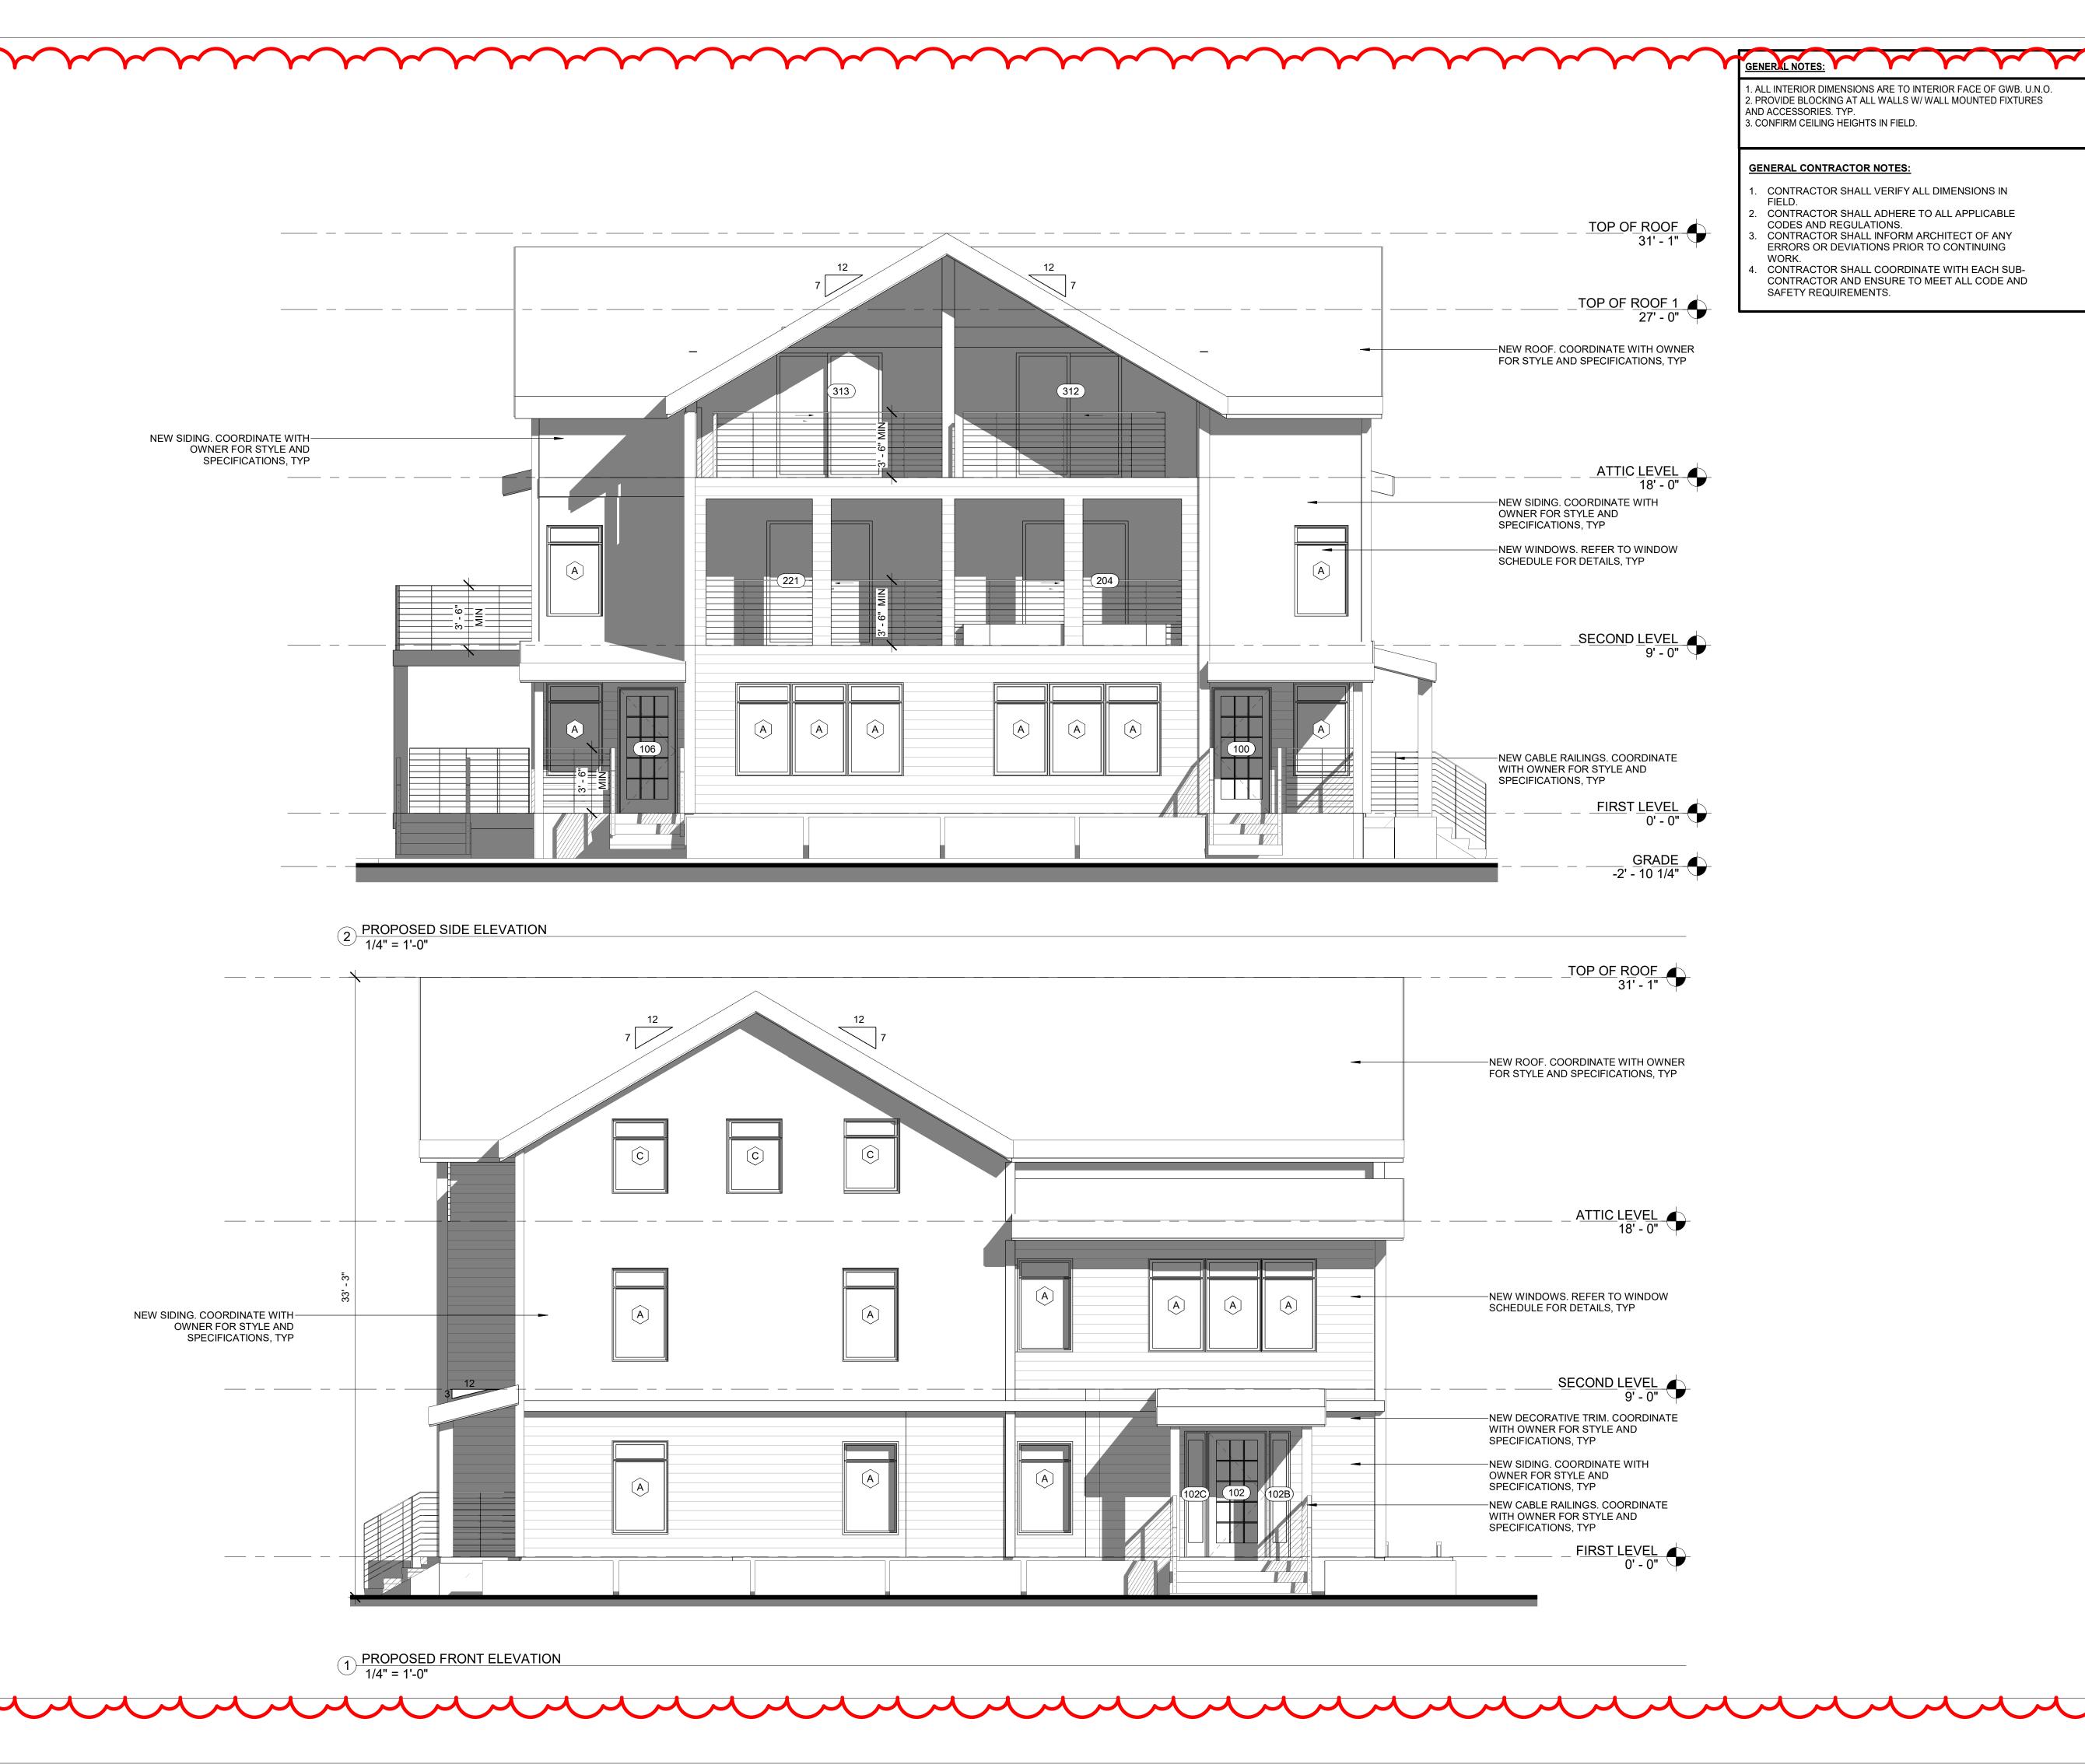

#### DRAWING TITLE: PROPOSED EXT. **ELEVATIONS**

SEAL:

MS CHECKED BY: MS SCALE:

As indicated

08.16.2022 PROJECT NO .: 21424

DRAWING NO.:

A-200

PROJECT LOCATION: \\FLOW\\Projects\Architecture\2021\21424 1766-1768 COMMONWEALTH AVE, NEWTON - ADDITION\A\_Revit\21424 1766-1768 COMMONWEALTH AVE\_PERMIT SET\_2022-05-20.rvt