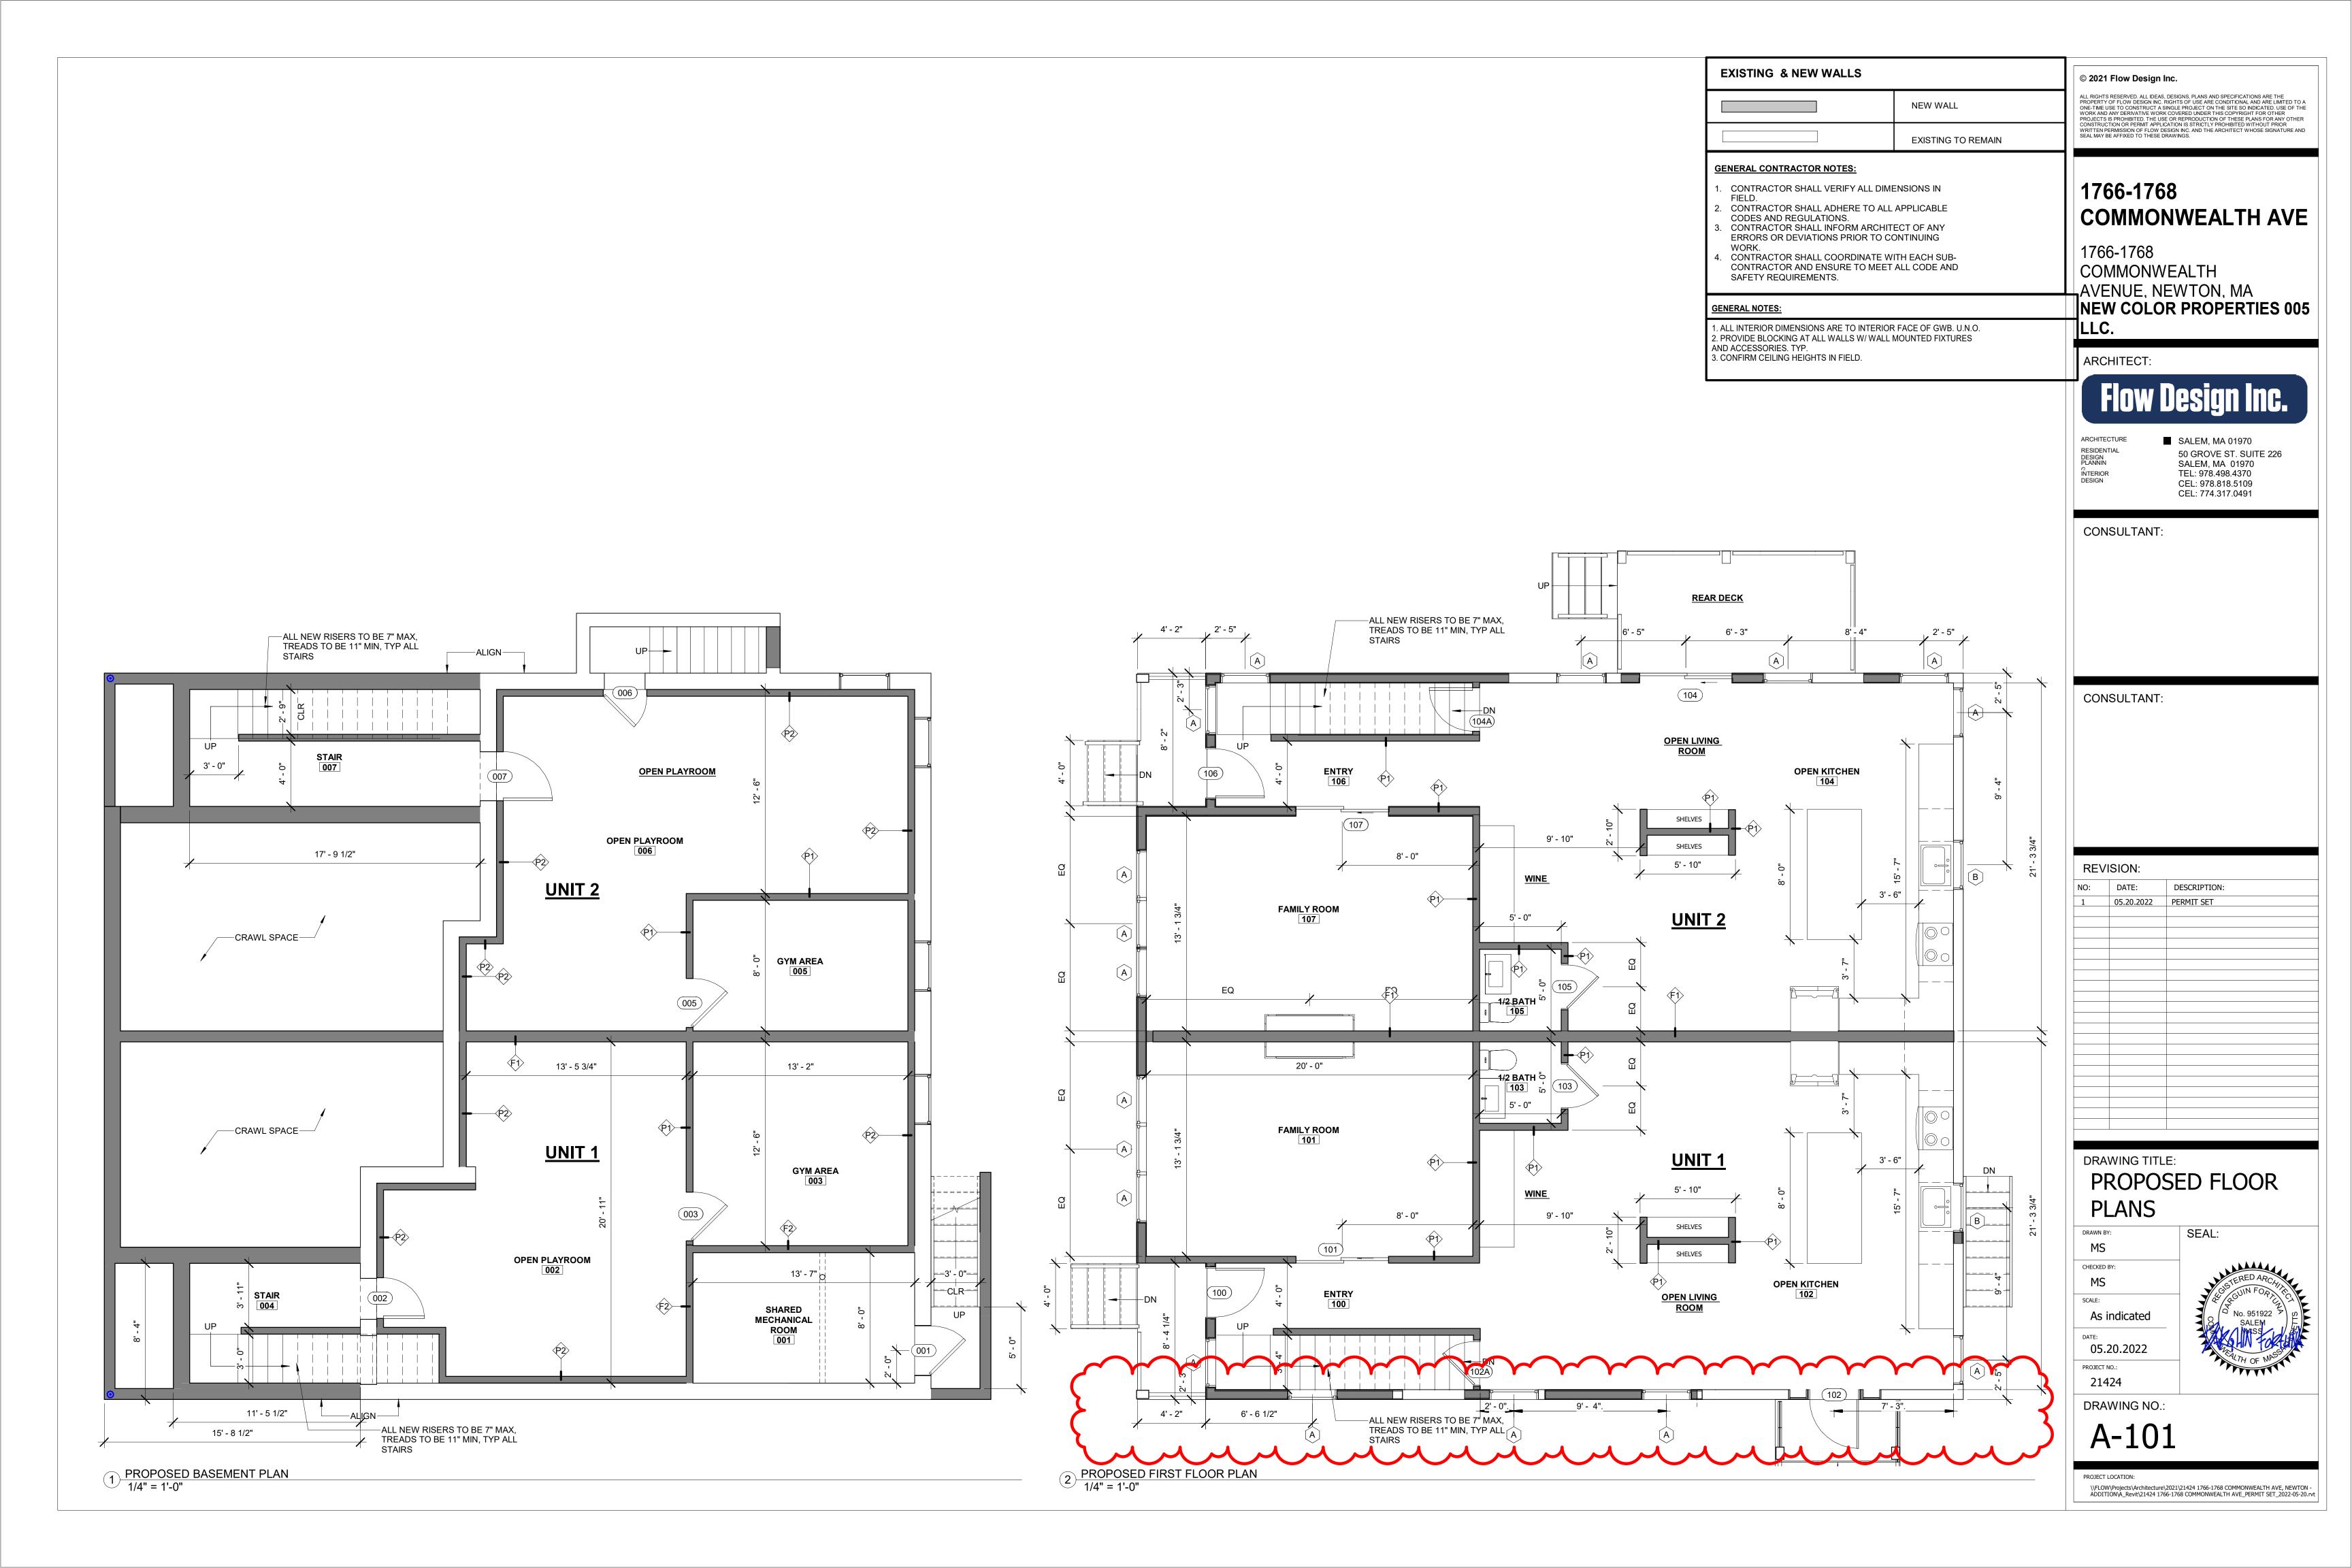

© 2021 Flow Design Inc.

**EXISTING & NEW WALLS** 

**GENERAL CONTRACTOR NOTES:** 

1. CONTRACTOR SHALL VERIFY ALL DIMENSIONS IN

2. CONTRACTOR SHALL ADHERE TO ALL APPLICABLE

**NEW WALL** 

EXISTING TO REMAIN

ALL RIGHTS RESERVED. ALL IDEAS, DESIGNS, PLANS AND SPECIFICATIONS ARE THE PROPERTY OF FLOW DESIGN INC. RIGHTS OF USE ARE CONDITIONAL AND ARE LIMITED TO A ONE-TIME USE TO CONSTRUCT A SINGLE PROJECT ON THE SITE SO INDICATED. USE OF THE WORK AND ANY DERIVATIVE WORK COVERED UNDER THIS COPYRIGHT FOR OTHER PROJECTS IS PROHIBITED. THE USE OR REPRODUCTION OF THESE PLANS FOR ANY OTHER CONSTRUCTION OR PERMIT APPLICATION IS STRICTLY PROHIBITED WITHOUT PRIOR WRITTEN PERMISSION OF FLOW DESIGN INC. AND THE ARCHITECT WHOSE SIGNATURE AND SEAL MAY BE AFFIXED TO THESE DRAWINGS.

#### DRAWING TITLE: PROPOSED FLOOR **PLANS**

SEAL: As indicated 08.16.2022

DRAWING NO.:

A-102

PROJECT LOCATION: \\FLOW\\Projects\Architecture\2021\21424 1766-1768 COMMONWEALTH AVE, NEWTON - ADDITION\A\_Revit\21424 1766-1768 COMMONWEALTH AVE\_PERMIT SET\_2022-05-20.rvt