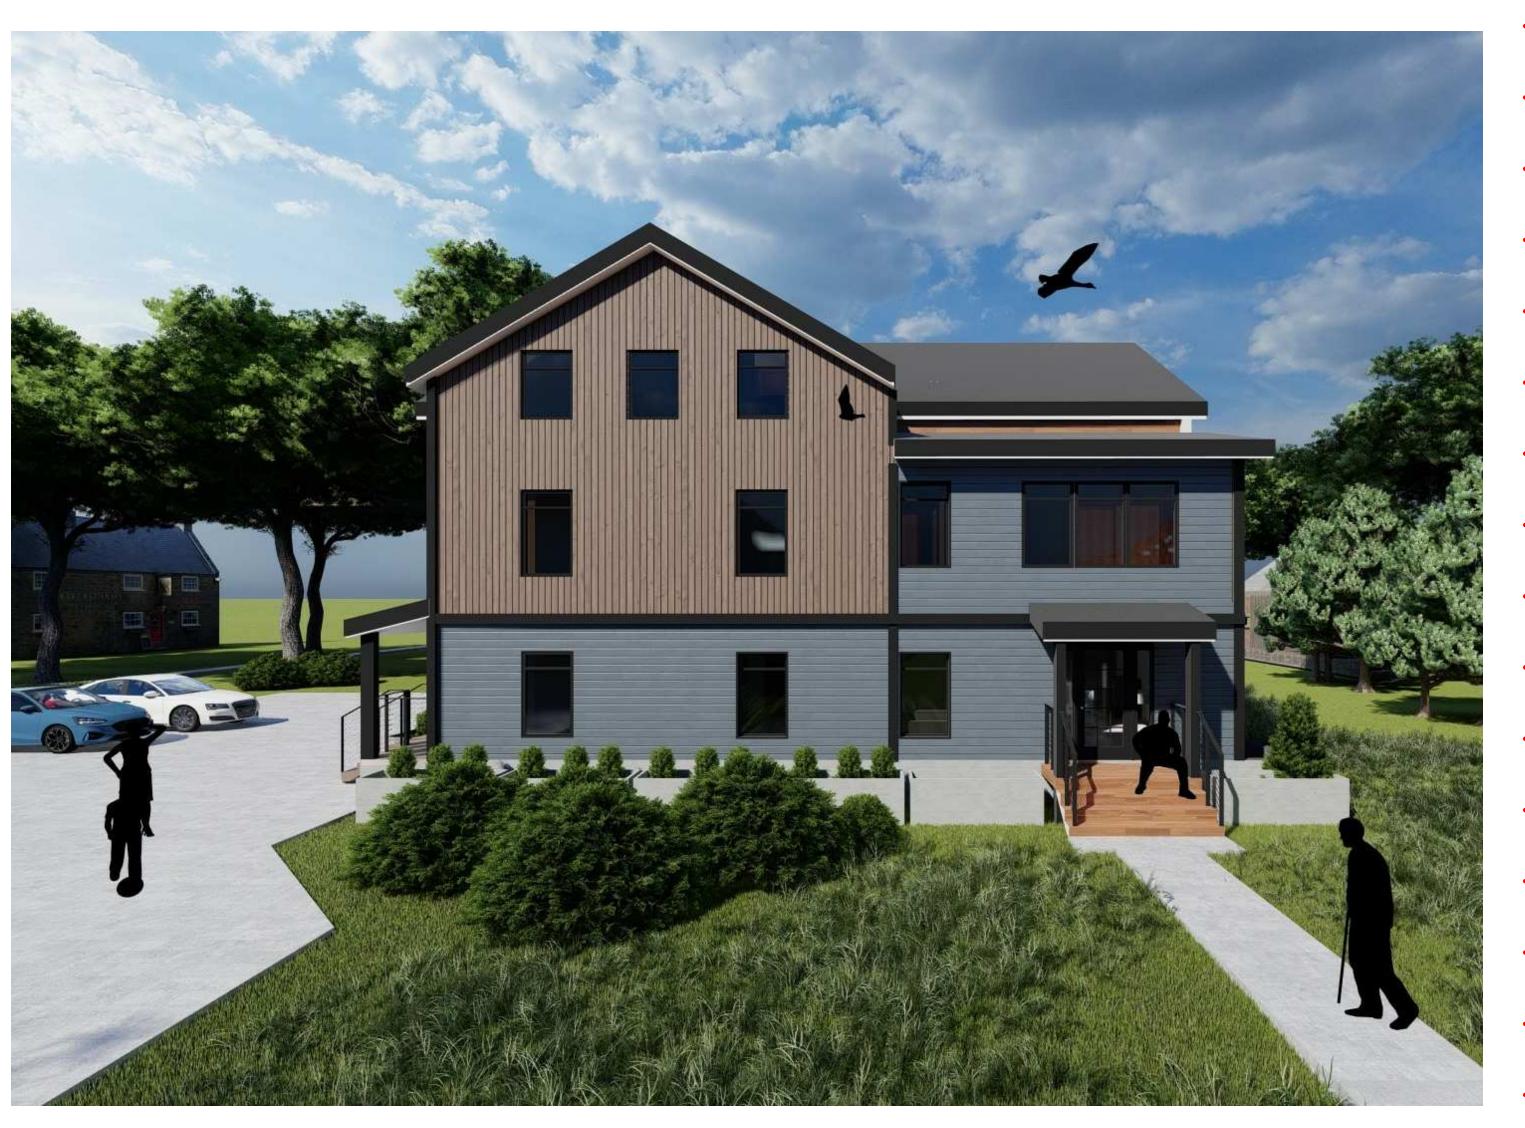

#### DRAWING TITLE: PROPOSED 3D VIEWS

| DRAWN BY:        | SE |
|------------------|----|
| MS               |    |
| CHECKED BY:      |    |
| MS               |    |
| SCALE:           | ,  |
|                  | 3  |
| DATE: 08.16.2022 | 4  |
| PROJECT NO.:     | ,  |

21424

DRAWING NO.:

A-202

\\FLOW\\Projects\\Architecture\2021\21424 1766-1768 COMMONWEALTH AVE, NEWTON -ADDITION\\A\_Revit\21424 1766-1768 COMMONWEALTH AVE\_PERMIT SET\_2022-05-20.rvt\_