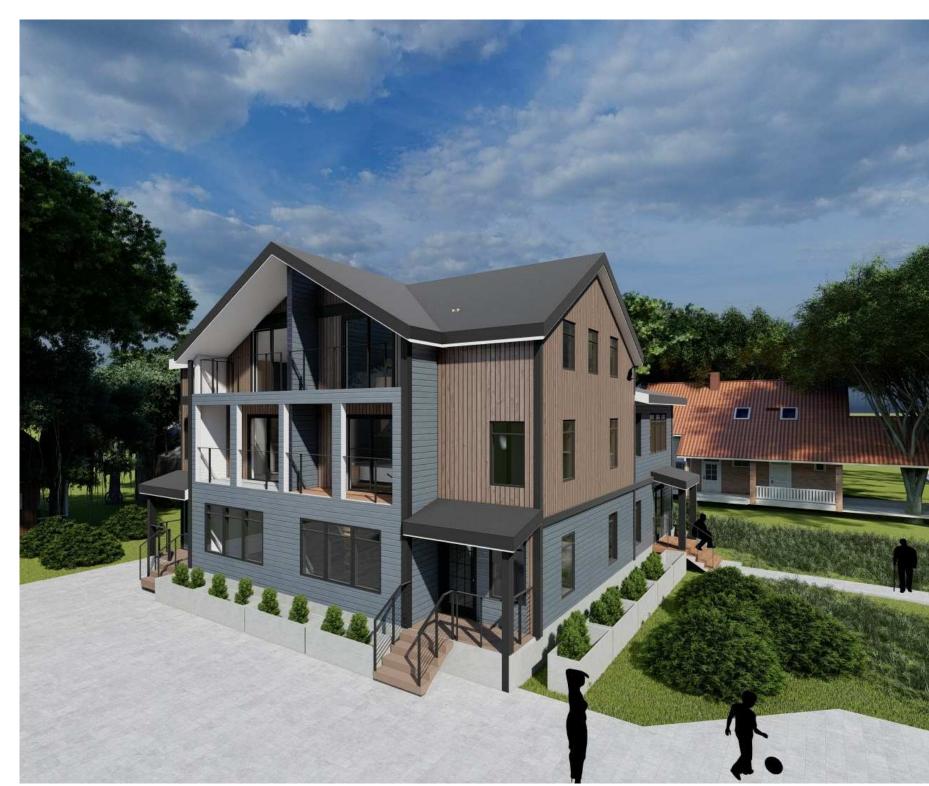

## PERSPECTIVE VIEW

FOR ILLUSTRATION PURPOSES ONLY

**EXISTING PROPERTY** 

#### PROPOSED 3D BUILDING

GENERAL INFORMATION THE EXISTING PROPERTY AT 1766-1768 COMMONWEALTH AVE. IS A TWO AND HALF STORY WOOD FRAMED STRUCTURE. THE EXISTING RESIDENCE ISA TWO-FAMILY RESIDENTIAL. PROJECT INCLUDES

COMPLETE EXTERIOR AND INTERIOR RENOVATIONS.

**AERIAL VIEW** 

#### DRAWING TITLE: PROPOSED 3D VIEWS

| DRAWN BY:        | SE |
|------------------|----|
| MS               |    |
| CHECKED BY:      |    |
| MS               |    |
| SCALE:           | ,  |
|                  | 3  |
| DATE: 08.16.2022 | 4  |
| PROJECT NO.:     | ,  |