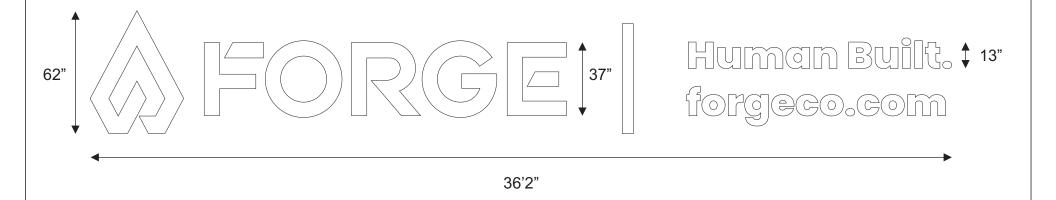

AS SHOWN

APPROVED BY

Χ

Internally illuminated (LED) channel letters. Aluminum edges and backs, white translucent acrylic faces mounted to raceway that is painted to closely match the building color.

186.86 Square Feet.