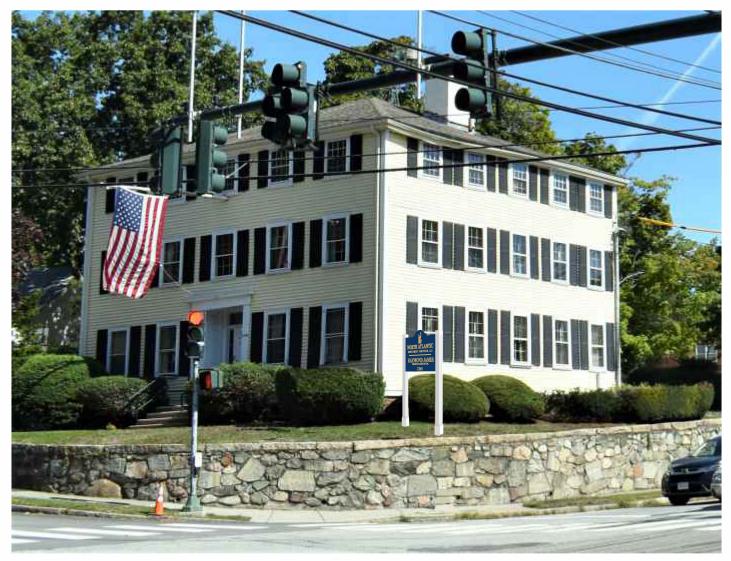

## EXISTING FACADE WITH PROPOSED SIGN





## FACADE WITH EXISTING SIGN

|                                                                                                                      |                                                           |           | 4  | Î Î | 1                                                                                                                        | 1         |               |
|----------------------------------------------------------------------------------------------------------------------|-----------------------------------------------------------|-----------|----|-----|--------------------------------------------------------------------------------------------------------------------------|-----------|---------------|
| ConSimo