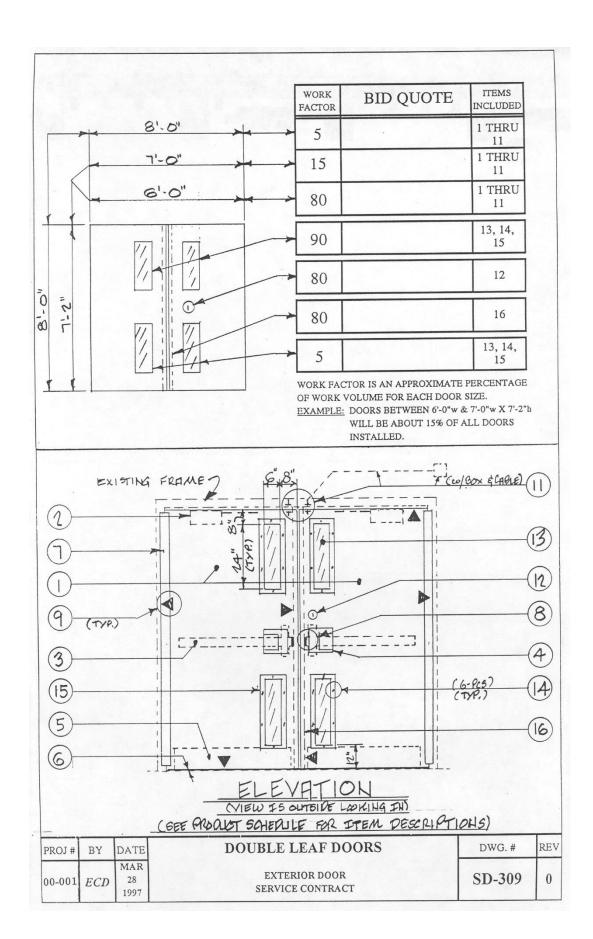

#### C. CLARIFICATION of NOTES on SD-308 & SD-309

- 1. ITEM # 11: The Contractor shall provide, where none exists, armored cable, up to 6 ft. long, secured to the adjacent surfaces and a 4" square electrical box, surface mounted.
  - A. Existing security switches and hardware shall be re-used.
- 2. ITEM # 9: The nylon brush weather-stripping is to be supplied and installed all around the opening.
- 3. ITEM # 14: The security thru bolts shall be installed 2 each on the long sides and 1 each on the short sides (TOTAL 6 pieces).

#### III. BIDDING

- A. All bids shall be submitted in the format designated on Drawings SD-308 and SD-309. A unit price shall be bid for the supply and installation of a single door falling within each of the size ranges indicated, including all of the installation components shown on the drawings and Bid Form.
- B. The "WORK FACTOR" is supplied for informational purposes and is an approximate percentage estimate of the amount of work that could be expected to be done within a particular range of door size or accessory item.
  - EXAMPLE: (See Dwg. # SD—308) Doors that fall, in size, greater than 3'-2" wide and up to and including 3'-6" wide X 7'-2" high will probably amount to about 15% of all doors installed.
- C. Bids will extend the unit prices using the estimated quantities shown on the Bid Form. The quantities shown are estimates only to be used for bid comparison and award. The City will authorize and the contractor will be paid for only that quantity of work actually required during the contract term.
- D. Bidders may insert prices on Drawings SD-308 and SD-309, however all prices must be transferred to the Bid Form and all calculations performed as indicated thereon.
- E. Repair Hourly Rates
- E. The bid will be awarded to the responsive and responsible bidder with the lowest combined totals number.

#### PRODUCT SCHEDULE

| ITEM | DESCRIPTION                 | CATALOG#               | MANUFACTURER           |
|------|-----------------------------|------------------------|------------------------|
| 1    | DOOR LEAF                   | SL-17 (FRP)            | SPECIAL LITE           |
| 1    | DOOK EEN                    |                        | DECANTUR, MI           |
| 2    | CLOSER                      | 4110H SERIES           | LCN INC.               |
| 2    | (w / Stop Limit & Holder)   | THOIT SERIES           | PRINCETON, IL          |
| 3    | EXIT DEVICE                 | 1108CD                 | PRECISION HARDWARE     |
|      |                             | 110002                 | INC.                   |
|      |                             |                        | ROMULUS, MI            |
| 4    | DOOR PULL                   | SL-82                  | SPECIAL-LITE           |
|      |                             |                        | DECATUR, MI            |
| 5    | KICK PLATE                  | 10" HIGH X FULL WIDITH | GENERIC                |
|      |                             | (16 Ga. S.S.)          |                        |
| 6    | THRESHOLD                   | P.G. S472A             | REESE ENTERPRISES INC. |
|      |                             |                        | ROSEMONT, MN           |
| 7    | HINGE                       | SL-11HD                | SPECIAL-LITE           |
|      |                             |                        | DECATUR, MI            |
| 8    | STRIKE PLATE                | 810-84                 | PRECISION HARDWARE     |
|      |                             |                        | INC.                   |
|      |                             |                        | ROMULUS, MI            |
| 9    | WEATHER STRIPPING           | ALUMINUM FRAME         | REESE ENTERPRISES INC. |
|      |                             | (w/nylon brush)        | ROSEMONT, MN           |
| 10   | Tamper Resistant Fasteners  | PIN HEAD TORX          | TAMPERPROOF SCREW      |
|      |                             |                        | INC.                   |
|      |                             |                        | HICKSVILLE, NY         |
| 11   | MAGNETIC SWITCH             | TYPE 2505A             | SENTROL INC.           |
|      | (INCLUDES 4" ELECTRICAL BOX |                        | TUALATIN, OR           |
|      | &<br>6" ARMORED CABLE)      |                        |                        |
| 12   | LOCK                        | RIM CYLINDER           | BEST LOCK CORP.        |
| 12   |                             | Tuni o i En (BER       | INDIANAPOLIS, IN       |
| 13   | SAFETY PLATE GLASS          | STANDARD LAMINATED     | GUARDIAN INDUSTRIES    |
|      |                             | 1/4" NOMINAL THICKNESS | INC.                   |
|      |                             |                        | CARLETON, MN           |
| 14   | WIDOW FRAME SECURITY        | CENTER PIN TORX        | SPECIAL-LITE           |
|      |                             | SEX BOLTS              | DECATUR, MI            |
| 15   | WINDOW FRAME                | FL SERIES              | SPECIAL-LITE           |
|      |                             |                        | DECATUR, MI            |
| 16   | REMOVABLE ASTRAGAL          | 811 SERIES             | PRECISION HARDWARE     |
|      |                             |                        | INC.                   |
|      |                             |                        | ROMULUS, MI            |

#### EXTERIOR DOOR PRODUCT SCHEDULE 98-020-6