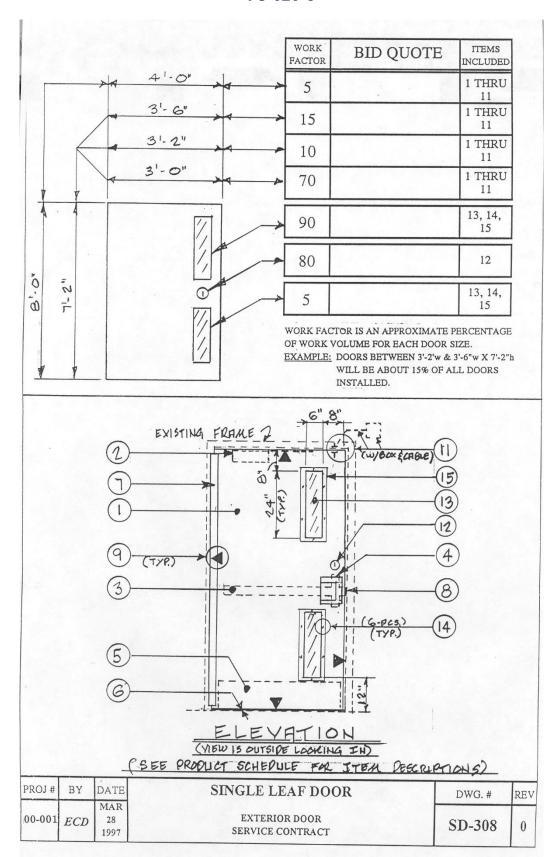

#### C. CLARIFICATION of NOTES on SD-308 & SD-309

- 1. ITEM # 11: The Contractor shall provide, where none exists, armored cable, up to 6 ft. long, secured to the adjacent surfaces and a 4" square electrical box, surface mounted.
  - A. Existing security switches and hardware shall be re-used.
- 2. ITEM # 9: The nylon brush weather-stripping is to be supplied and installed all around the opening.
- 3. ITEM # 14: The security thru bolts shall be installed 2 each on the long sides and 1 each on the short sides (TOTAL 6 pieces).

#### III. BIDDING

- A. All bids shall be submitted in the format designated on Drawings SD-308 and SD-309. A unit price shall be bid for the supply and installation of a single door falling within each of the size ranges indicated, including all of the installation components shown on the drawings and Bid Form.
- B. The "WORK FACTOR" is supplied for informational purposes and is an approximate percentage estimate of the amount of work that could be expected to be done within a particular range of door size or accessory item.
  - EXAMPLE: (See Dwg. # SD—308) Doors that fall, in size, greater than 3'-2" wide and up to and including 3'-6" wide X 7'-2" high will probably amount to about 15% of all doors installed.
- C. Bids will extend the unit prices using the estimated quantities shown on the Bid Form. The quantities shown are estimates only to be used for bid comparison and award. The City will authorize and the contractor will be paid for only that quantity of work actually required during the contract term.
- D. Bidders may insert prices on Drawings SD-308 and SD-309, however all prices must be transferred to the Bid Form and all calculations performed as indicated thereon.
- E. Repair Hourly Rates
- E. The bid will be awarded to the responsive and responsible bidder with the lowest combined totals number.

#### PRODUCT SCHEDULE

| ITEM | DESCRIPTION                 | CATALOG#               | MANUFACTURER           |
|------|-----------------------------|------------------------|------------------------|
| 1    | DOOR LEAF                   | SL-17 (FRP)            | SPECIAL LITE           |
| 1    | DOOK EEN                    |                        | DECANTUR, MI           |
| 2    | CLOSER                      | 4110H SERIES           | LCN INC.               |
| 2    | (w / Stop Limit & Holder)   | THOIT SERIES           | PRINCETON, IL          |
| 3    | EXIT DEVICE                 | 1108CD                 | PRECISION HARDWARE     |
|      |                             | 110002                 | INC.                   |
|      |                             |                        | ROMULUS, MI            |
| 4    | DOOR PULL                   | SL-82                  | SPECIAL-LITE           |
|      |                             |                        | DECATUR, MI            |
| 5    | KICK PLATE                  | 10" HIGH X FULL WIDITH | GENERIC                |
|      |                             | (16 Ga. S.S.)          |                        |
| 6    | THRESHOLD                   | P.G. S472A             | REESE ENTERPRISES INC. |
|      |                             |                        | ROSEMONT, MN           |
| 7    | HINGE                       | SL-11HD                | SPECIAL-LITE           |
|      |                             |                        | DECATUR, MI            |
| 8    | STRIKE PLATE                | 810-84                 | PRECISION HARDWARE     |
|      |                             |                        | INC.                   |
|      |                             |                        | ROMULUS, MI            |
| 9    | WEATHER STRIPPING           | ALUMINUM FRAME         | REESE ENTERPRISES INC. |
|      |                             | (w/nylon brush)        | ROSEMONT, MN           |
| 10   | Tamper Resistant Fasteners  | PIN HEAD TORX          | TAMPERPROOF SCREW      |
|      |                             |                        | INC.                   |
|      |                             |                        | HICKSVILLE, NY         |
| 11   | MAGNETIC SWITCH             | TYPE 2505A             | SENTROL INC.           |
|      | (INCLUDES 4" ELECTRICAL BOX |                        | TUALATIN, OR           |
|      | &<br>6" ARMORED CABLE)      |                        |                        |
| 12   | LOCK                        | RIM CYLINDER           | BEST LOCK CORP.        |
| 12   |                             | Tuni o i En (BER       | INDIANAPOLIS, IN       |
| 13   | SAFETY PLATE GLASS          | STANDARD LAMINATED     | GUARDIAN INDUSTRIES    |
|      |                             | 1/4" NOMINAL THICKNESS | INC.                   |
|      |                             |                        | CARLETON, MN           |
| 14   | WIDOW FRAME SECURITY        | CENTER PIN TORX        | SPECIAL-LITE           |
|      |                             | SEX BOLTS              | DECATUR, MI            |
| 15   | WINDOW FRAME                | FL SERIES              | SPECIAL-LITE           |
|      |                             |                        | DECATUR, MI            |
| 16   | REMOVABLE ASTRAGAL          | 811 SERIES             | PRECISION HARDWARE     |
|      |                             |                        | INC.                   |
|      |                             |                        | ROMULUS, MI            |

#### EXTERIOR DOOR PRODUCT SCHEDULE 98-020-6