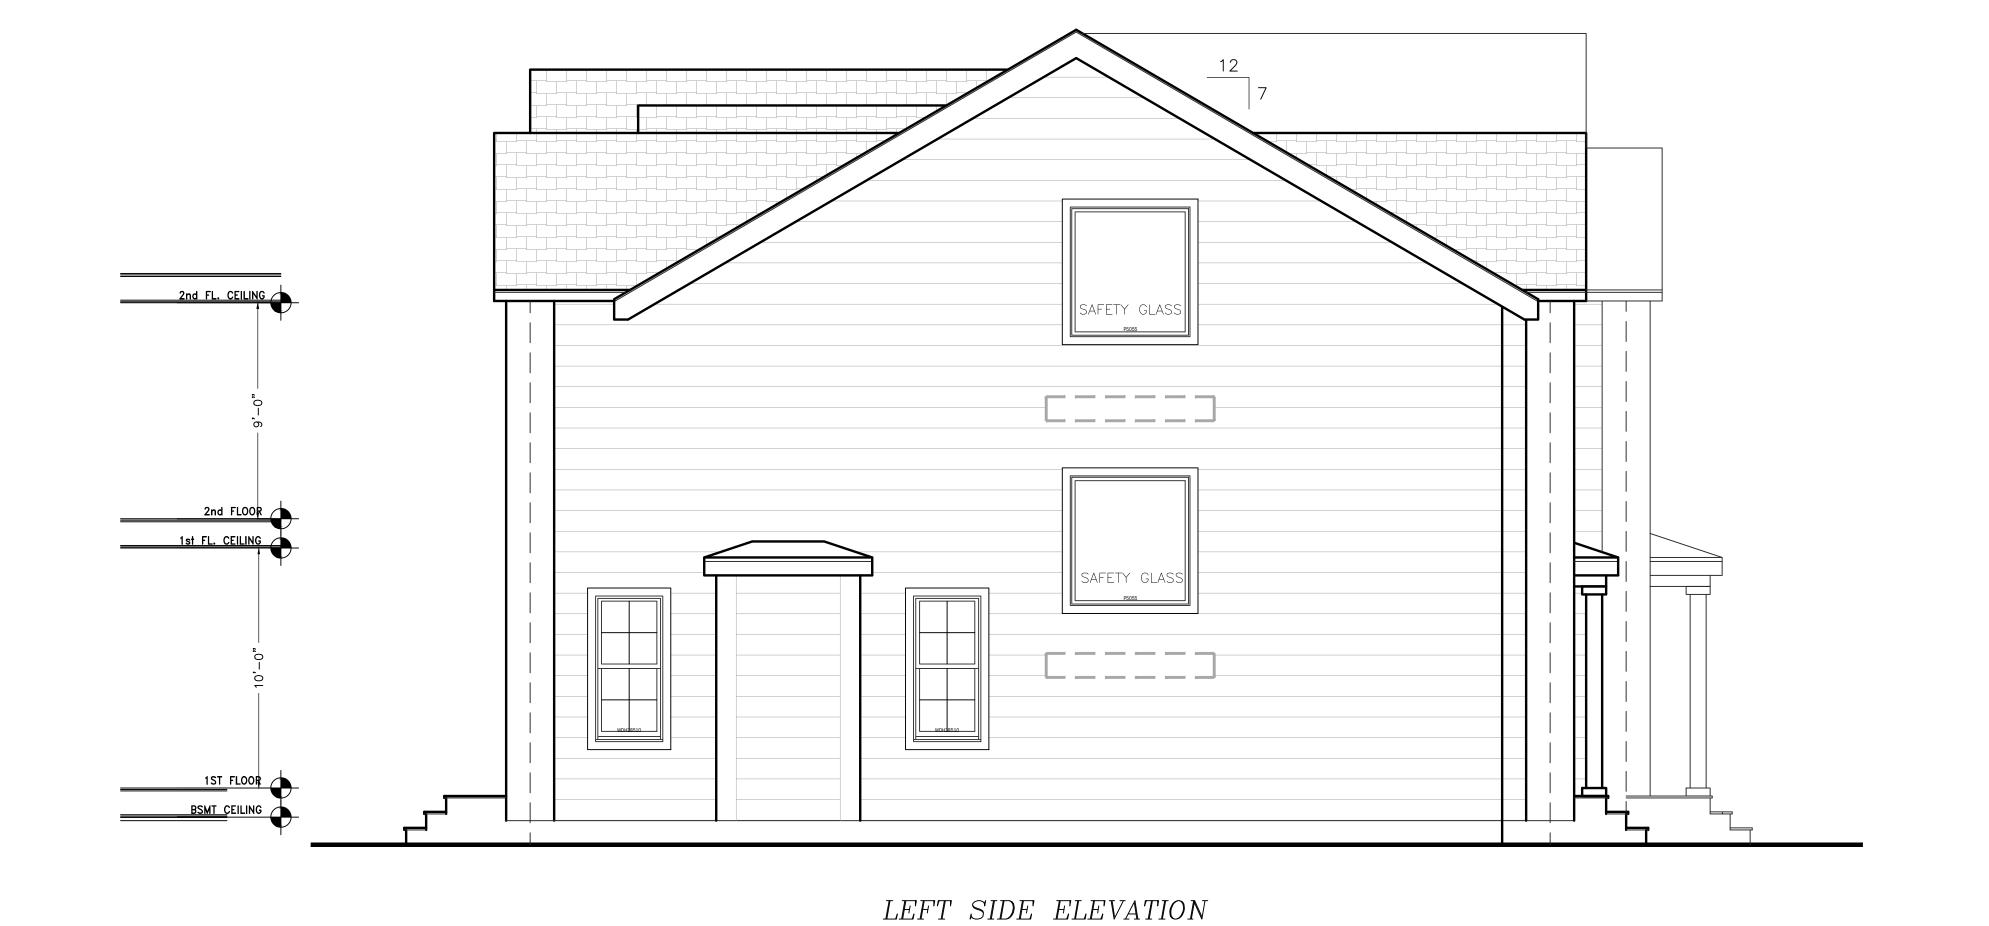

REAR ELEVATION AND LEFT SIDE ELEVATIONS

236 CHAPEL STREET,

NEWTON, MASSACHUSETTS

RAY & Assoc., Inc.
21 HIGHLAND AVENUE

21 HIGHLAND AVENUE

NEEDHAM, MASSACHUSETTS 02494

TELEPHONE: (781) 449-8200 FAX: (781) 449-8205

SCALE: 1/4"=1'-0"

APPROVED: R.A.V. DESIGNED BY: I.M. DRAWING No.

DATE: 04/20/2023 CHECKED BY: R.A.V. A-6