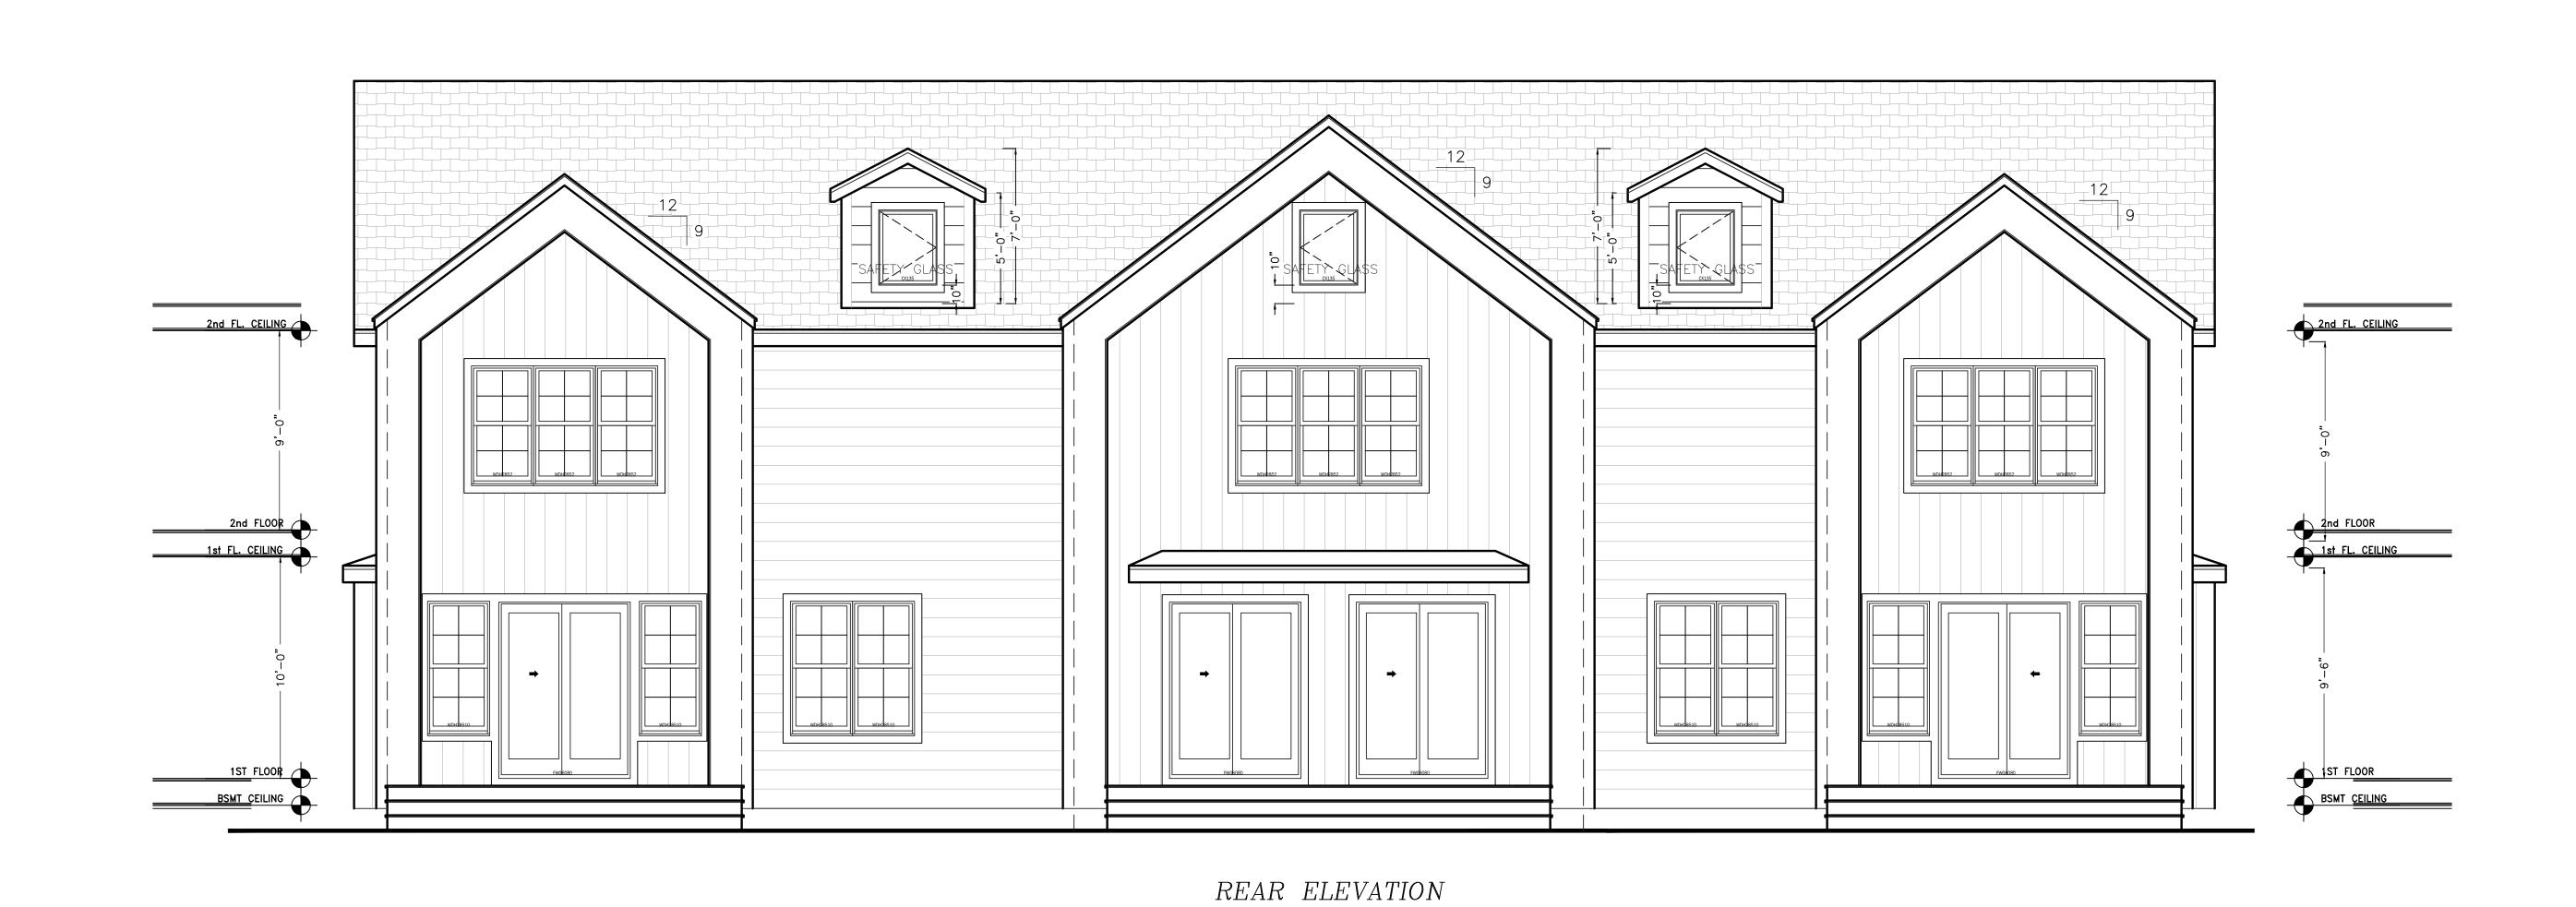

REAR ELEVATION AND LEFT SIDE ELEVATIONS

236 CHAPEL STREET,

NEWTON, MASSACHUSETTS

RAY & Assoc., Inc.
21 HIGHLAND AVENUE

21 HIGHLAND AVENUE

NEEDHAM, MASSACHUSETTS 02494

TELEPHONE: (781) 449-8200 FAX: (781) 449-8205

SCALE: 1/4"=1'-0"

APPROVED: R.A.V. DESIGNED BY: I.M. DRAWING No.

DATE: 04/20/2023 CHECKED BY: R.A.V. A-6