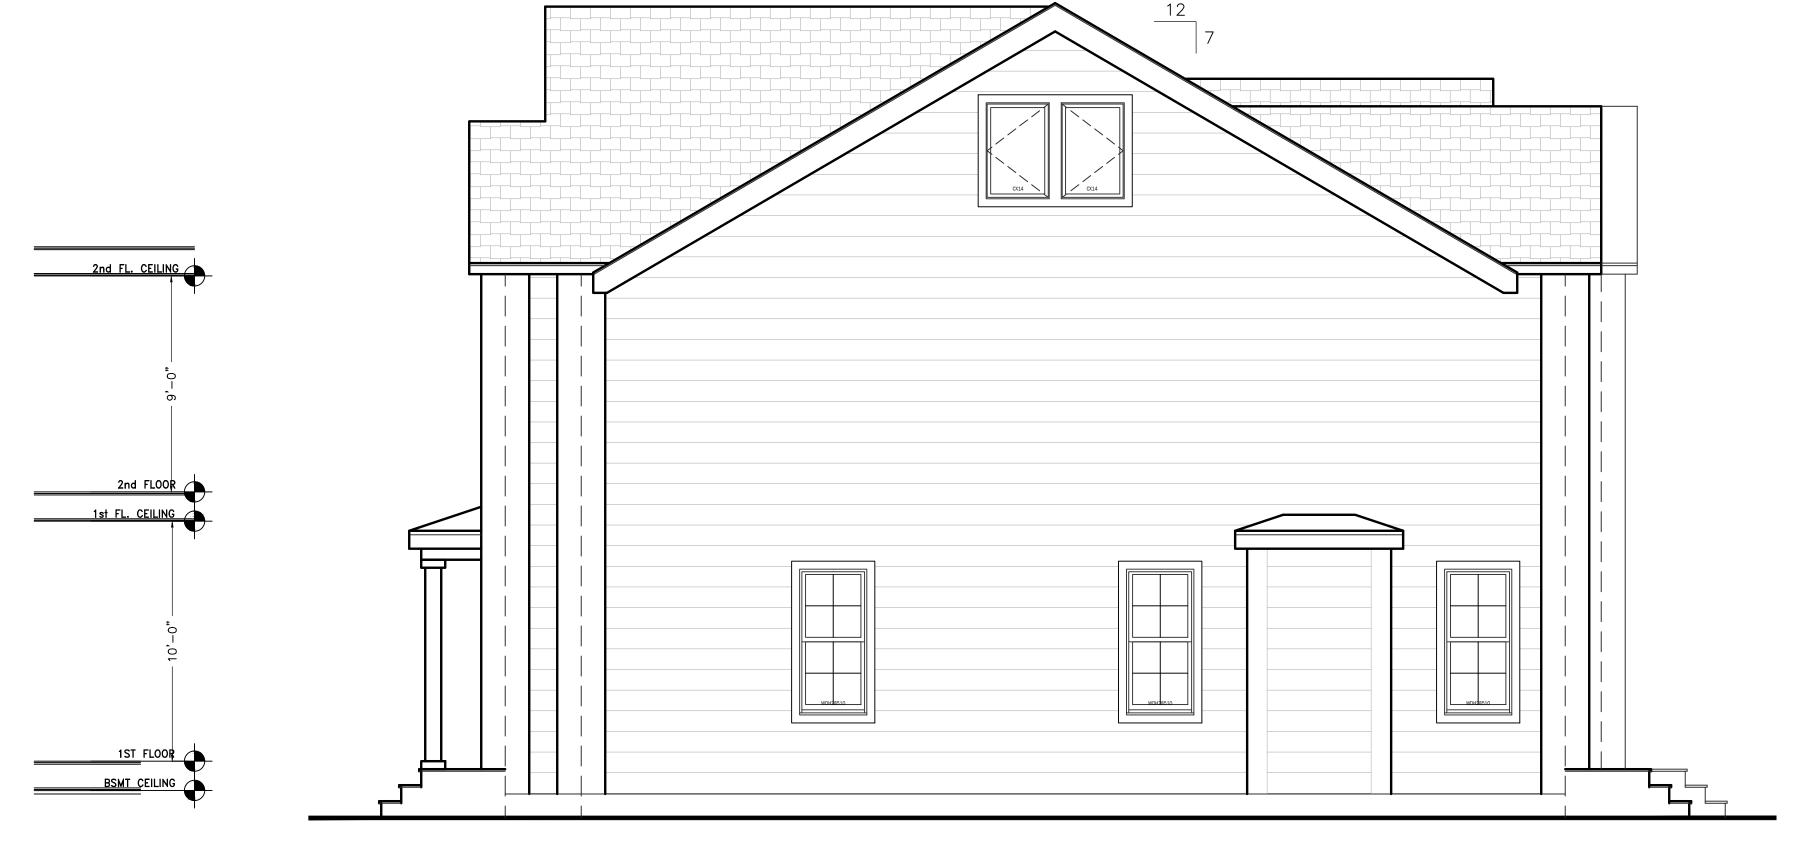

FRONT ELEVATION AND RIGHT SIDE

ELEVATIONS
236 CHAPEL STREET,

NEWTON, MASSACHUSETTS

PAV & Assoc., Inc.
21 HIGHLAND AVENUE
NEEDHAM, MASSACHUSETTS 02494
TELEPHONE: (781) 449-8200 FAX: (781) 449-8205

SCALE: 1/4"=1'-0"

APPROVED: R.A.V. DESIGNED BY: I.M. DRAWING No.

DATE: 04/20/2023 CHECKED BY: R.A.V. A-5

RIGHT SIDE ELEVATION

DATE

REVISION

All legal rights including, but not limited to, copyright and design patent rights, in the designs, arrangements and plans shown on this document are the property of RAV&Assoc., Inc. They may not be used or reused in whole or in part, except in connection with this project, without the prio written consent of RAV&Assoc., Inc. Written dimensions on these drawings shall have precedence over scaled dimensions. Contractors shall verify and be responsible for all dimensions and conditions on this project, and RAV&Assoc., Inc. must be notified of any variation from the dimensions and conditions shown by these drawings.