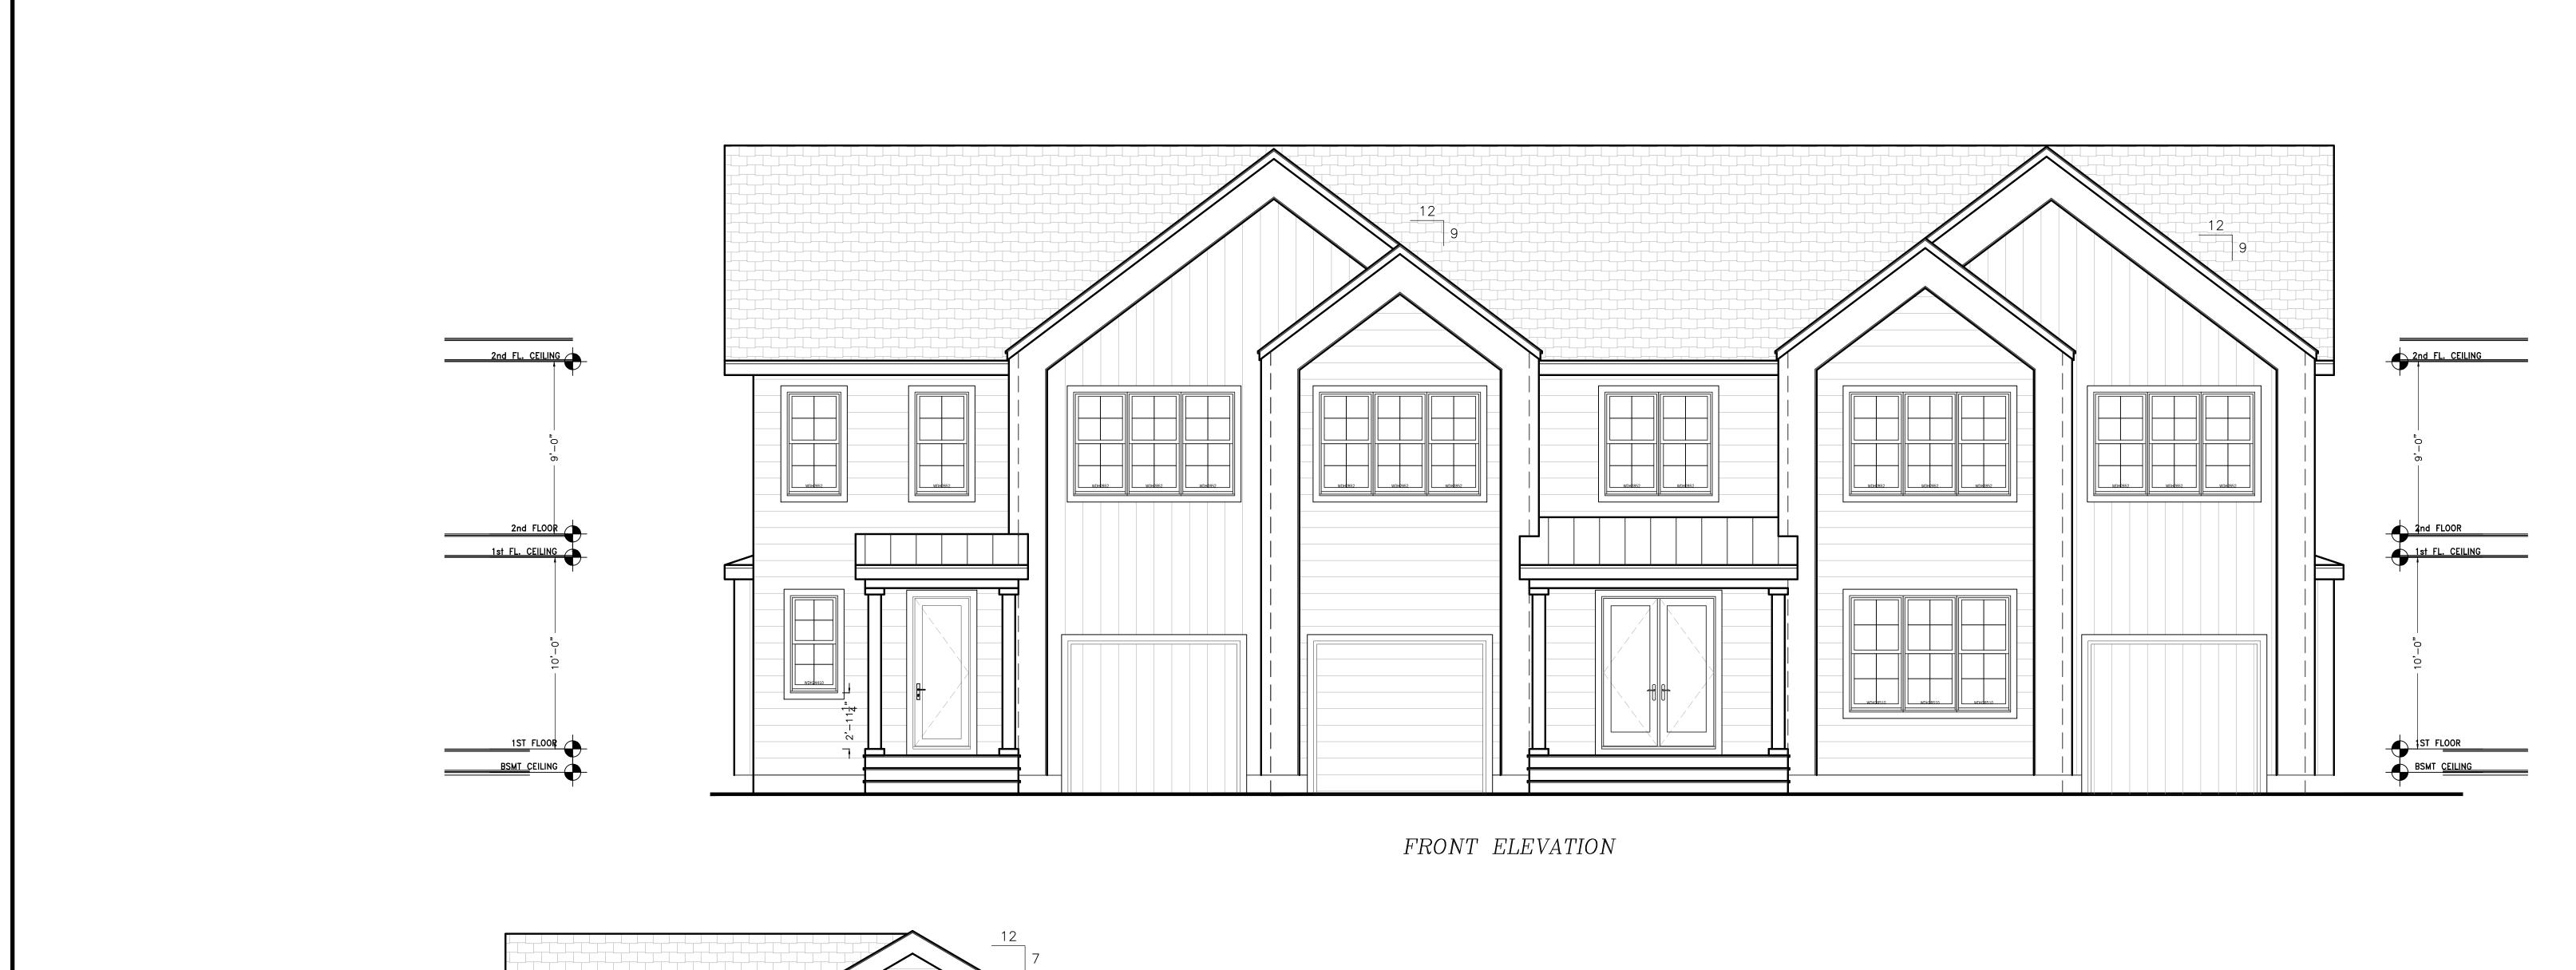

FRONT ELEVATION AND RIGHT SIDE

ELEVATIONS
236 CHAPEL STREET,

NEWTON, MASSACHUSETTS

PAV & Assoc., Inc.
21 HIGHLAND AVENUE
NEEDHAM, MASSACHUSETTS 02494
TELEPHONE: (781) 449-8200 FAX: (781) 449-8205

SCALE: 1/4"=1'-0"

APPROVED: R.A.V. DESIGNED BY: I.M. DRAWING No.

DATE: 04/20/2023 CHECKED BY: R.A.V. A-5

RIGHT SIDE ELEVATION

DATE

REVISION

All legal rights including, but not limited to, copyright and design patent rights, in the designs, arrangements and plans shown on this document are the property of RAV&Assoc., Inc. They may not be used or reused in whole or in part, except in connection with this project, without the prio written consent of RAV&Assoc., Inc. Written dimensions on these drawings shall have precedence over scaled dimensions. Contractors shall verify and be responsible for all dimensions and conditions on this project, and RAV&Assoc., Inc. must be notified of any variation from the dimensions and conditions shown by these drawings.