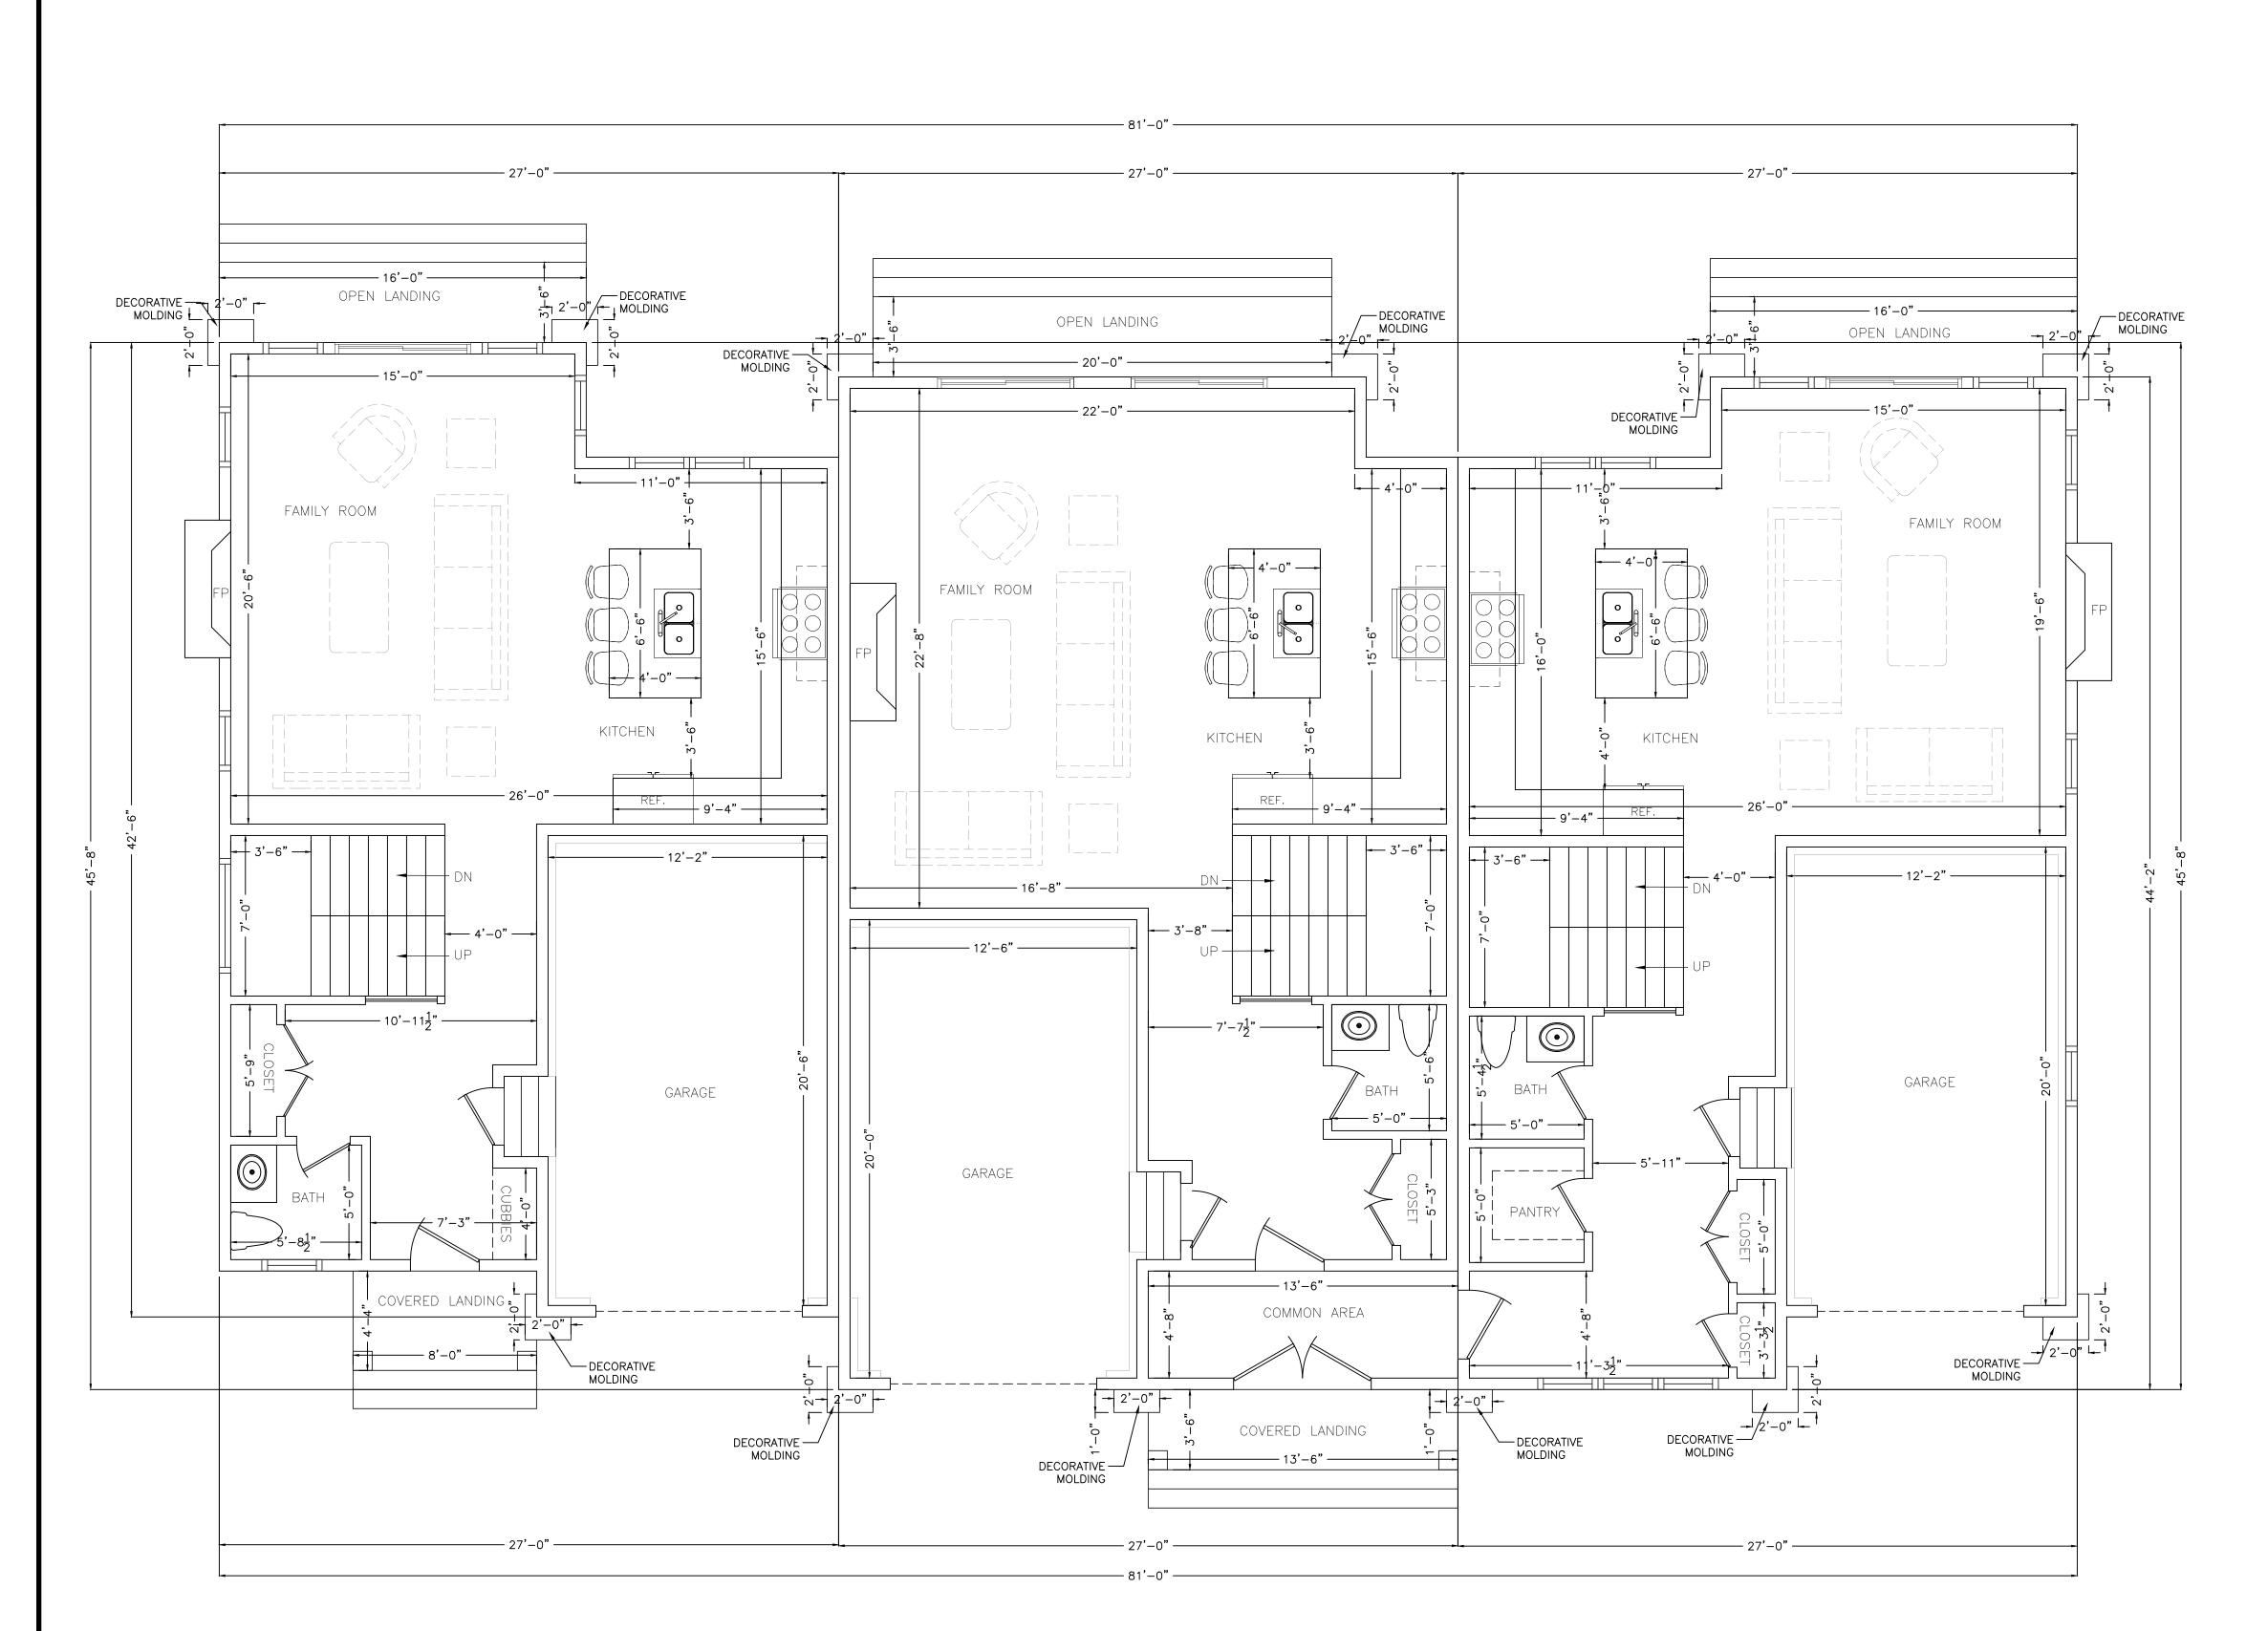

FIRST FLOOR PLAN

1. 1ST FLOOR: 3,357 SF

2. 2ND FLOOR: 3,287 SF

TOTAL PROPOSED FLOOR AREA OF THE BUILDING: 3,357 (1ST FL.) + 3,287 (2ND FL.) = 6,644 SF

PROPOSED FAR: 0.64

6,644 SF > 5,668.85 SF

FIRST FLOOR PLAN

236 CHAPEL STREET, NEWTON, MASSACHUSETTS