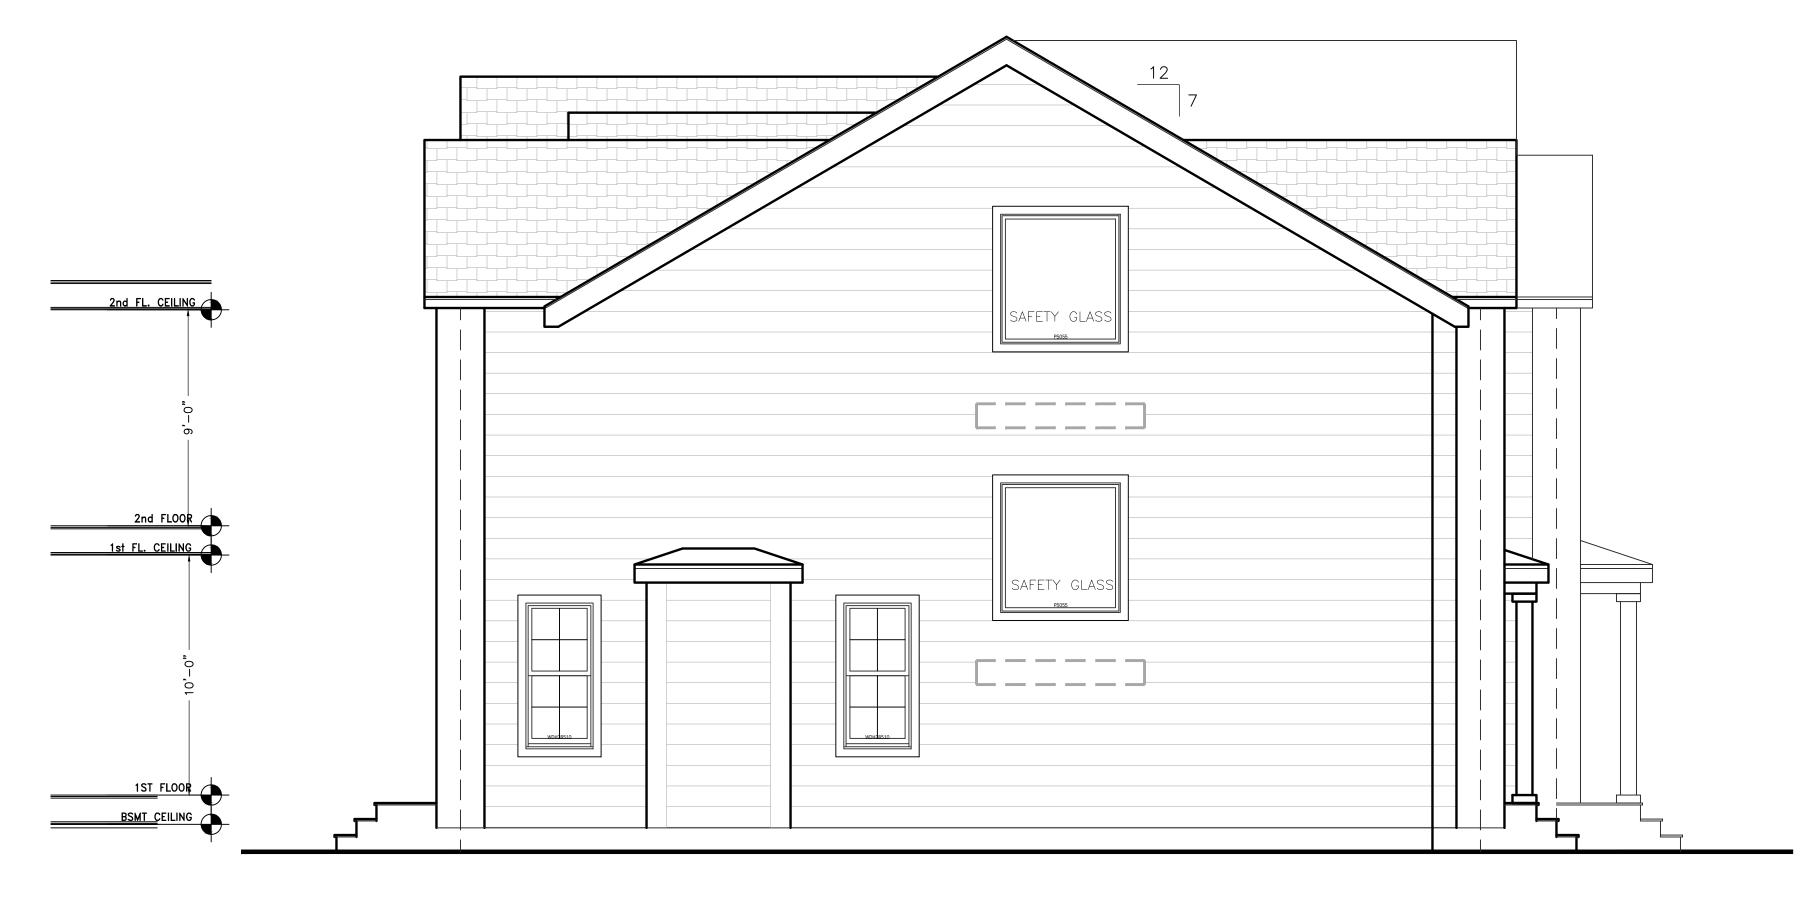

RIGHT SIDE ELEVATION

| 0.0 /1 / / 0.7                                                                  |                                                                                                                                                                                                                                                                                                                                                                                                                                                                                                                                                                                                                                                                |                    |             |  |  |
|---------------------------------------------------------------------------------|----------------------------------------------------------------------------------------------------------------------------------------------------------------------------------------------------------------------------------------------------------------------------------------------------------------------------------------------------------------------------------------------------------------------------------------------------------------------------------------------------------------------------------------------------------------------------------------------------------------------------------------------------------------|--------------------|-------------|--|--|
|                                                                                 | ENTRANCE DOO                                                                                                                                                                                                                                                                                                                                                                                                                                                                                                                                                                                                                                                   |                    |             |  |  |
| DATE                                                                            |                                                                                                                                                                                                                                                                                                                                                                                                                                                                                                                                                                                                                                                                | REVISION           |             |  |  |
| arrangements<br>not be used<br>written conser<br>over scaled d<br>conditions on | All legal rights including, but not limited to, copyright and design patent rights, in the designs,<br>arrangements and plans shown on this document are the property of RAV&Assoc., Inc. They may<br>not be used or reused in whole or in part, except in connection with this project, without the prio<br>written consent of RAV&Assoc., Inc. Written dimensions on these drawings shall have precedence<br>over scaled dimensions. Contractors shall verify and be responsible for all dimensions and<br>conditions on this project, and RAV&Assoc., Inc. must be notified of any variation from the<br>dimensions and conditions shown by these drawings. |                    |             |  |  |
| FRO                                                                             | FRONT ELEVATION AND RIGHT SIDE                                                                                                                                                                                                                                                                                                                                                                                                                                                                                                                                                                                                                                 |                    |             |  |  |
| ± ± • • •                                                                       | <u></u>                                                                                                                                                                                                                                                                                                                                                                                                                                                                                                                                                                                                                                                        | FLEVATIONS         |             |  |  |
|                                                                                 |                                                                                                                                                                                                                                                                                                                                                                                                                                                                                                                                                                                                                                                                | LLEVATIONS         |             |  |  |
|                                                                                 | 236 CHAPEL STREET,                                                                                                                                                                                                                                                                                                                                                                                                                                                                                                                                                                                                                                             |                    |             |  |  |
| NEWTON, MASSACHUSETTS                                                           |                                                                                                                                                                                                                                                                                                                                                                                                                                                                                                                                                                                                                                                                |                    |             |  |  |
| RAV & Assoc., Inc.                                                              |                                                                                                                                                                                                                                                                                                                                                                                                                                                                                                                                                                                                                                                                |                    |             |  |  |
| 21 HIGHLAND AVENUE                                                              |                                                                                                                                                                                                                                                                                                                                                                                                                                                                                                                                                                                                                                                                |                    |             |  |  |
| NEEDHAM, MASSACHUSETTS 02494                                                    |                                                                                                                                                                                                                                                                                                                                                                                                                                                                                                                                                                                                                                                                |                    |             |  |  |
| TELEPHONE: (781) 449-8200 FAX: (781) 449-8205                                   |                                                                                                                                                                                                                                                                                                                                                                                                                                                                                                                                                                                                                                                                |                    |             |  |  |
| SCALE: 1/4"=1'-0"                                                               |                                                                                                                                                                                                                                                                                                                                                                                                                                                                                                                                                                                                                                                                |                    |             |  |  |
| APPROVE                                                                         | ED: R.A.V.                                                                                                                                                                                                                                                                                                                                                                                                                                                                                                                                                                                                                                                     | DESIGNED BY: I.M.  | DRAWING No. |  |  |
|                                                                                 | 04/00/0007                                                                                                                                                                                                                                                                                                                                                                                                                                                                                                                                                                                                                                                     | DRAWN BY: I.K.     | A-5         |  |  |
| DATE:                                                                           | 04/20/2023                                                                                                                                                                                                                                                                                                                                                                                                                                                                                                                                                                                                                                                     | CHECKED BY: R.A.V. |             |  |  |