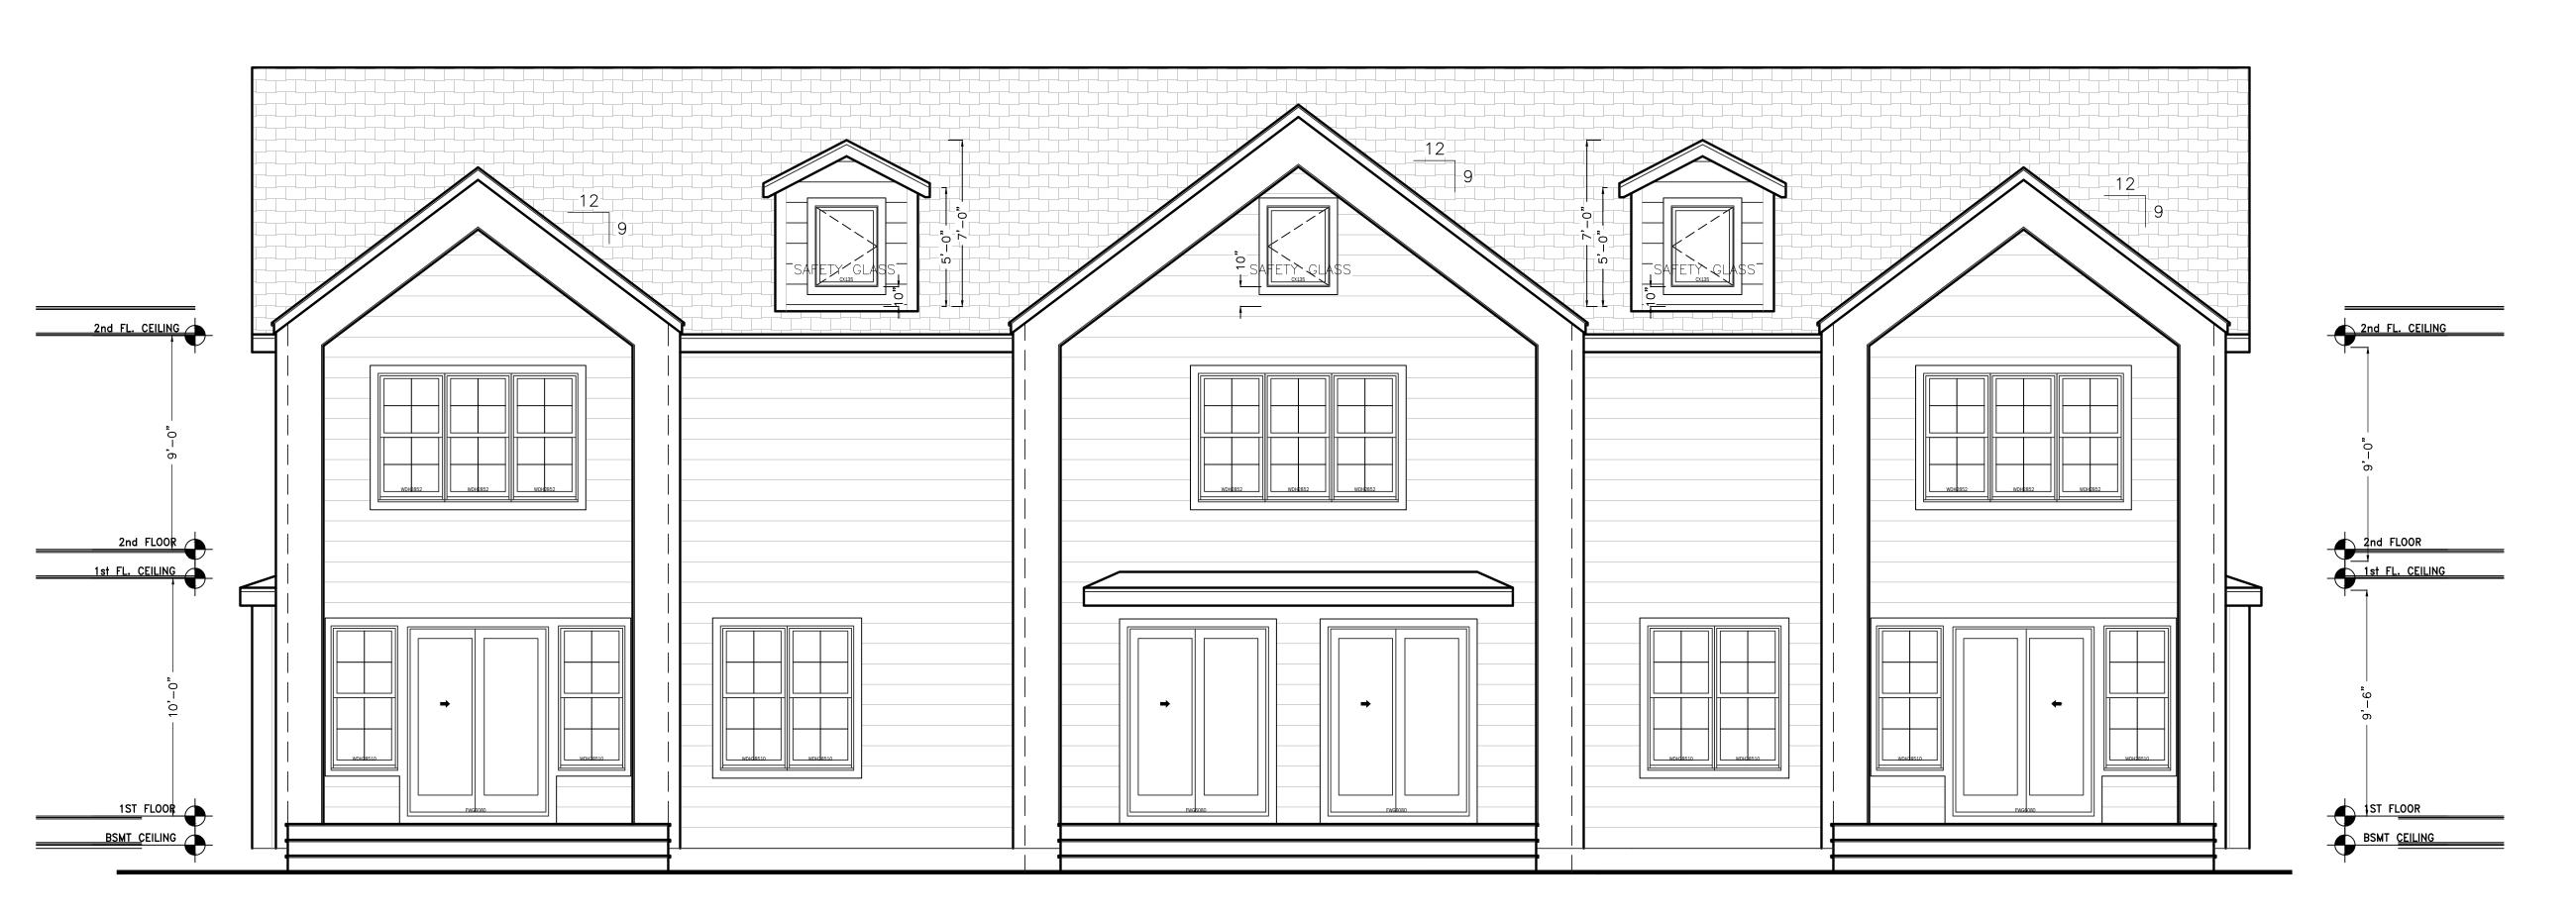

RIGHT SIDE ELEVATION

| 0.0 /1 / / 0.7                                                                  |                                                                                                                                                                                                                                                                                                                                                                                                                                                                                                                                                                                                                                                                |                    |             |  |  |
|---------------------------------------------------------------------------------|----------------------------------------------------------------------------------------------------------------------------------------------------------------------------------------------------------------------------------------------------------------------------------------------------------------------------------------------------------------------------------------------------------------------------------------------------------------------------------------------------------------------------------------------------------------------------------------------------------------------------------------------------------------|--------------------|-------------|--|--|
|                                                                                 | ENTRANCE DOO                                                                                                                                                                                                                                                                                                                                                                                                                                                                                                                                                                                                                                                   |                    |             |  |  |
| DATE                                                                            |                                                                                                                                                                                                                                                                                                                                                                                                                                                                                                                                                                                                                                                                | REVISION           |             |  |  |
| arrangements<br>not be used<br>written conser<br>over scaled d<br>conditions on | All legal rights including, but not limited to, copyright and design patent rights, in the designs,<br>arrangements and plans shown on this document are the property of RAV&Assoc., Inc. They may<br>not be used or reused in whole or in part, except in connection with this project, without the prio<br>written consent of RAV&Assoc., Inc. Written dimensions on these drawings shall have precedence<br>over scaled dimensions. Contractors shall verify and be responsible for all dimensions and<br>conditions on this project, and RAV&Assoc., Inc. must be notified of any variation from the<br>dimensions and conditions shown by these drawings. |                    |             |  |  |
| FRO                                                                             | FRONT ELEVATION AND RIGHT SIDE                                                                                                                                                                                                                                                                                                                                                                                                                                                                                                                                                                                                                                 |                    |             |  |  |
| ± ± • • •                                                                       | <u></u>                                                                                                                                                                                                                                                                                                                                                                                                                                                                                                                                                                                                                                                        | FLEVATIONS         |             |  |  |
|                                                                                 |                                                                                                                                                                                                                                                                                                                                                                                                                                                                                                                                                                                                                                                                | LLEVATIONS         |             |  |  |
|                                                                                 | 236 CHAPEL STREET,                                                                                                                                                                                                                                                                                                                                                                                                                                                                                                                                                                                                                                             |                    |             |  |  |
| NEWTON, MASSACHUSETTS                                                           |                                                                                                                                                                                                                                                                                                                                                                                                                                                                                                                                                                                                                                                                |                    |             |  |  |
| RAV & Assoc., Inc.                                                              |                                                                                                                                                                                                                                                                                                                                                                                                                                                                                                                                                                                                                                                                |                    |             |  |  |
| 21 HIGHLAND AVENUE                                                              |                                                                                                                                                                                                                                                                                                                                                                                                                                                                                                                                                                                                                                                                |                    |             |  |  |
| NEEDHAM, MASSACHUSETTS 02494                                                    |                                                                                                                                                                                                                                                                                                                                                                                                                                                                                                                                                                                                                                                                |                    |             |  |  |
| TELEPHONE: (781) 449-8200 FAX: (781) 449-8205                                   |                                                                                                                                                                                                                                                                                                                                                                                                                                                                                                                                                                                                                                                                |                    |             |  |  |
| SCALE: 1/4"=1'-0"                                                               |                                                                                                                                                                                                                                                                                                                                                                                                                                                                                                                                                                                                                                                                |                    |             |  |  |
| APPROVE                                                                         | ED: R.A.V.                                                                                                                                                                                                                                                                                                                                                                                                                                                                                                                                                                                                                                                     | DESIGNED BY: I.M.  | DRAWING No. |  |  |
|                                                                                 | 04/00/0007                                                                                                                                                                                                                                                                                                                                                                                                                                                                                                                                                                                                                                                     | DRAWN BY: I.K.     | A-5         |  |  |
| DATE:                                                                           | 04/20/2023                                                                                                                                                                                                                                                                                                                                                                                                                                                                                                                                                                                                                                                     | CHECKED BY: R.A.V. |             |  |  |