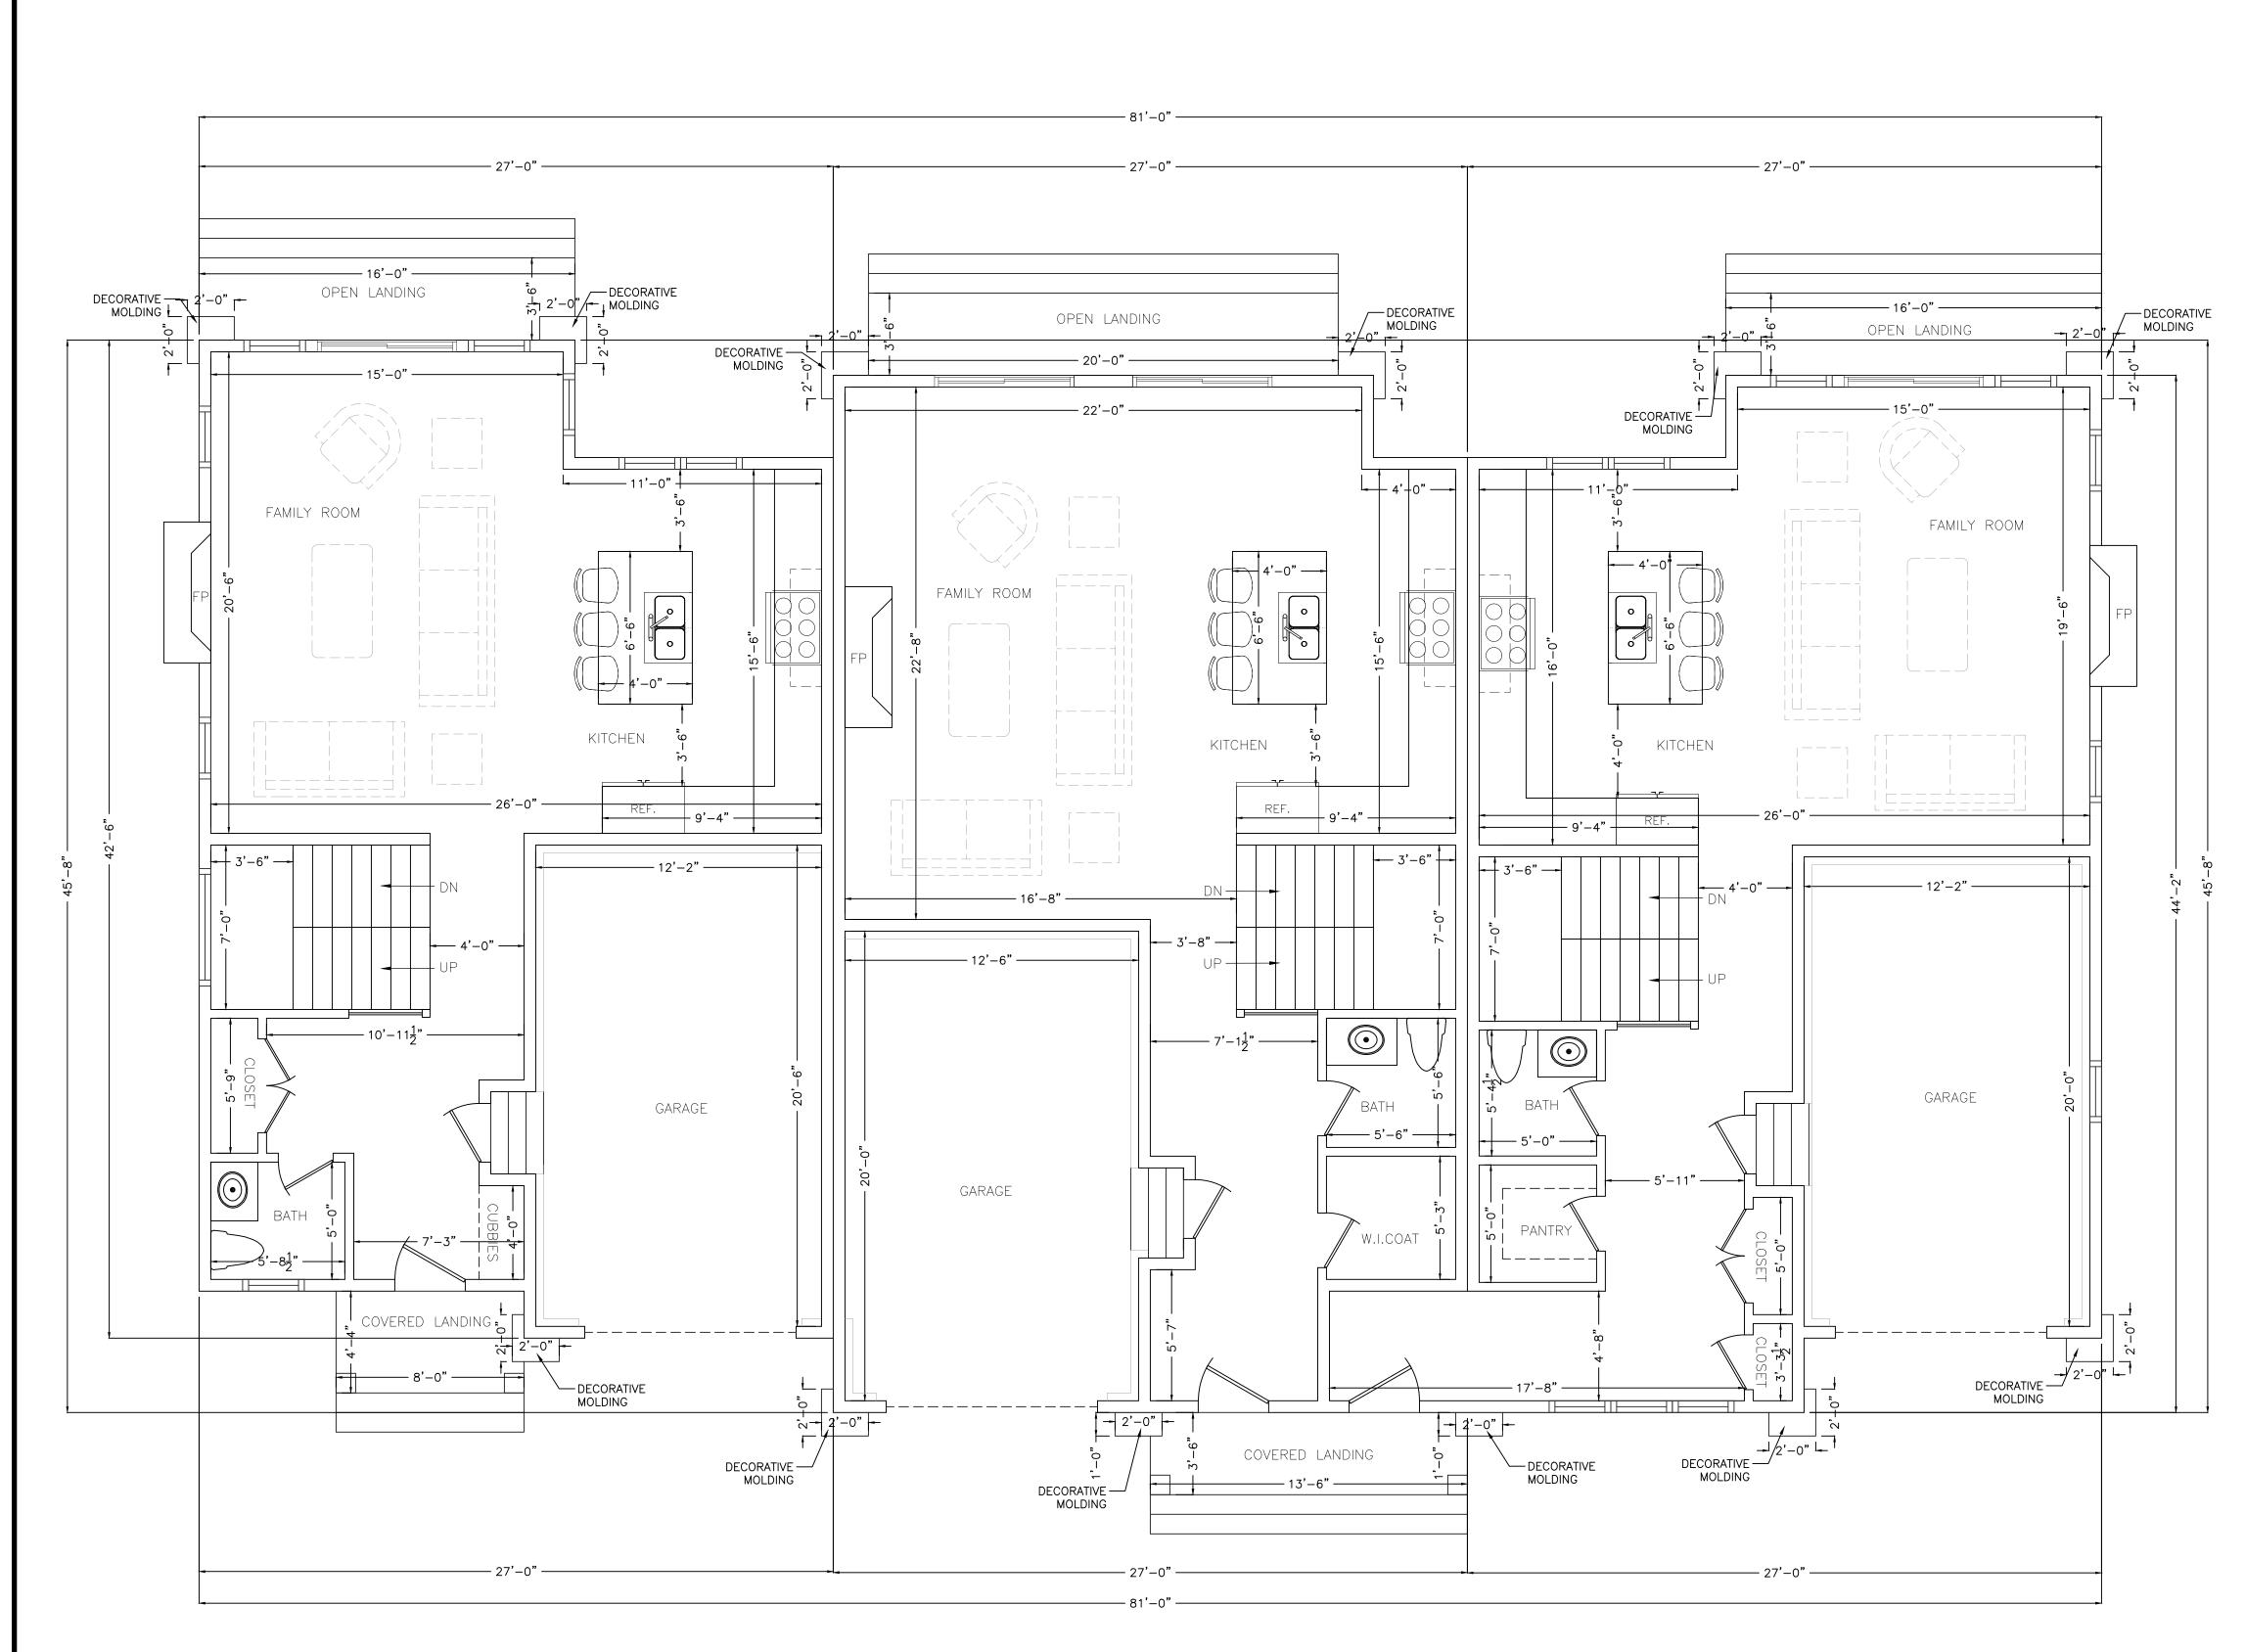

FIRST FLOOR PLAN

PROPOSED FAR: 0.64 6,644 SF > 5,668.85 SF

|                                                                                | 1                                                                                            |                                                                                                                                                                                                                                                      |                                                                                                                             |
|--------------------------------------------------------------------------------|----------------------------------------------------------------------------------------------|------------------------------------------------------------------------------------------------------------------------------------------------------------------------------------------------------------------------------------------------------|-----------------------------------------------------------------------------------------------------------------------------|
|                                                                                |                                                                                              |                                                                                                                                                                                                                                                      |                                                                                                                             |
| 08/14/23                                                                       | ENTRANCE DOC                                                                                 | DRS REVISED                                                                                                                                                                                                                                          |                                                                                                                             |
| DATE                                                                           |                                                                                              | REVISION                                                                                                                                                                                                                                             |                                                                                                                             |
| arrangements<br>not be used<br>written conse<br>over scaled c<br>conditions on | and plans shown or<br>or reused in whole on<br>nt of RAV&Assoc., In<br>Jimensions. Contracto | limited to, copyright and design p<br>n this document are the property<br>or in part, except in connection w<br>c. Written dimensions on these dr<br>ors shall verify and be responsible<br>AV&Assoc., Inc. must be notified o<br>by these drawings. | of RAV&Assoc., Inc. They may<br>vith this project, without the p<br>rawings shall have precedence<br>for all dimensions and |
|                                                                                | FIR                                                                                          | ST FLOOR PL                                                                                                                                                                                                                                          | JAN                                                                                                                         |
|                                                                                | 236                                                                                          | CHAPEL STR                                                                                                                                                                                                                                           | EET,                                                                                                                        |
|                                                                                |                                                                                              | N, MASSACHU                                                                                                                                                                                                                                          |                                                                                                                             |
| -                                                                              | R                                                                                            | AV & Assoc.,                                                                                                                                                                                                                                         | Inc.                                                                                                                        |
|                                                                                |                                                                                              | 21 HIGHLAND AVENUE<br>EEDHAM, MASSACHUSETTS (<br>NE: (781) 449-8200 FAX: (                                                                                                                                                                           |                                                                                                                             |
| SCALE:                                                                         | 1/4"=1'-0"                                                                                   |                                                                                                                                                                                                                                                      |                                                                                                                             |
| APPROVE                                                                        | ED: R.A.V.                                                                                   | DESIGNED BY: I.M.                                                                                                                                                                                                                                    | DRAWING No.                                                                                                                 |
|                                                                                |                                                                                              | 1                                                                                                                                                                                                                                                    |                                                                                                                             |