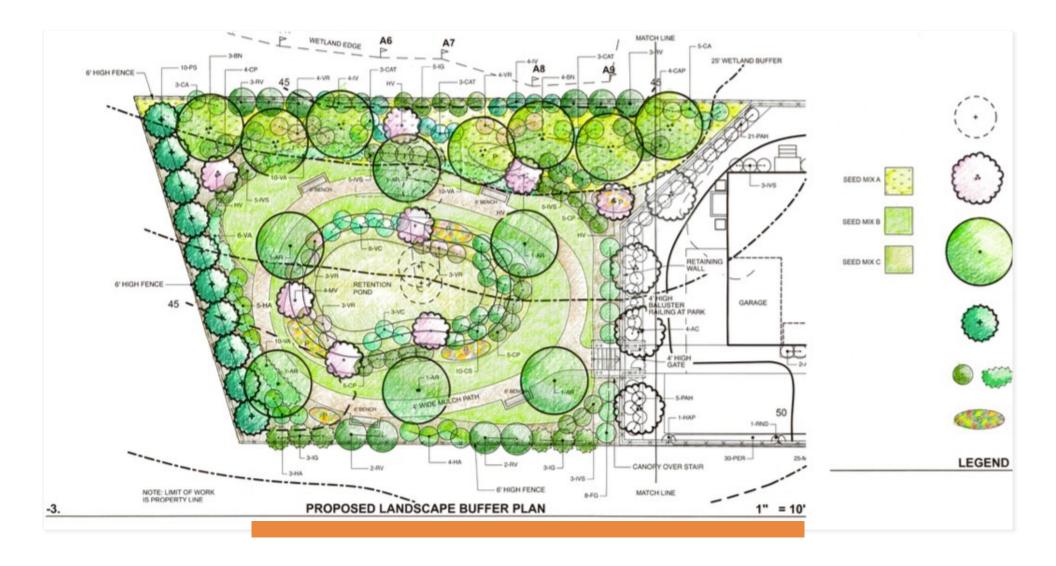

## **Proposed Conditions**

- Six Residential Units; Two Parking Spaces Each Unit
- 4,925 SF of Lot Area Per Unit
- Conservation Commission Approved Improvements to Rear of Property for Private "Park" - Order of Conditions Issued

## **Neighborhood/Street Photos**

Landscape Plan