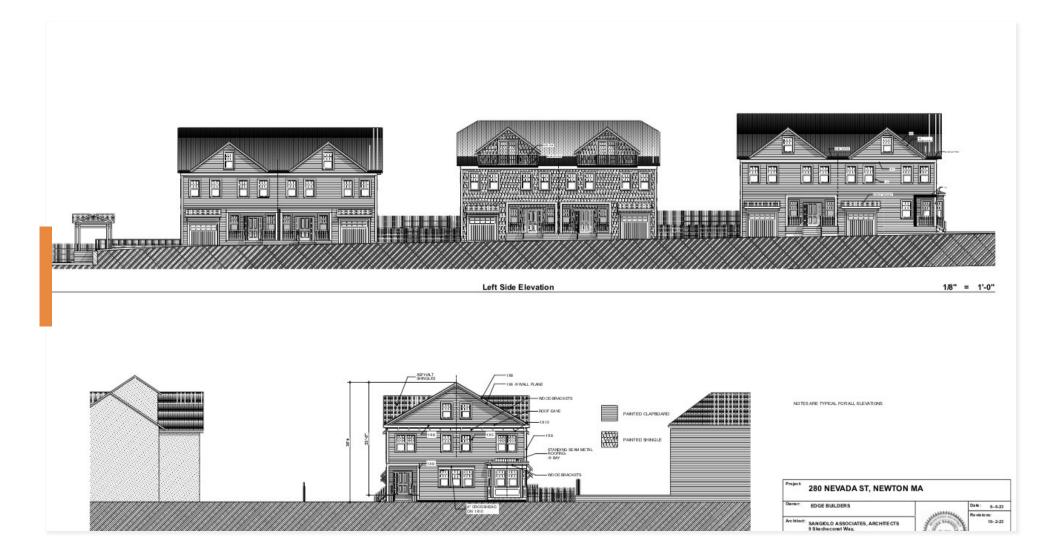

## **Proposed Conditions**

- Six Residential Units; Two Parking Spaces Each Unit
- 4,925 SF of Lot Area Per Unit
- Conservation Commission Approved Improvements to Rear of Property for Private "Park" - Order of Conditions Issued