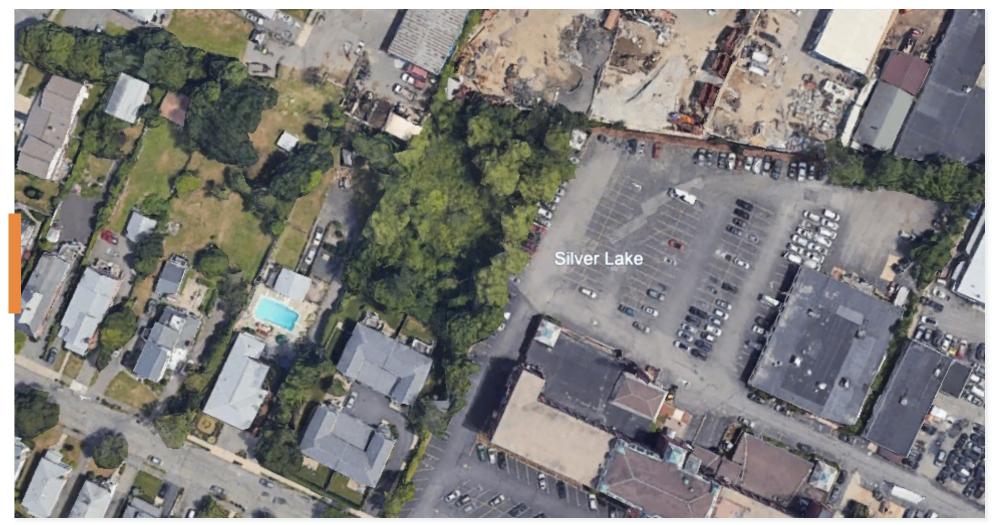

Aerial Map (Source: Google Earth)

Aerial Map (Source: Google Earth)

Existing Driveway

Existing House and Driveway - From Rear Looking Towards Street

Existing Conditions - Rear of Property