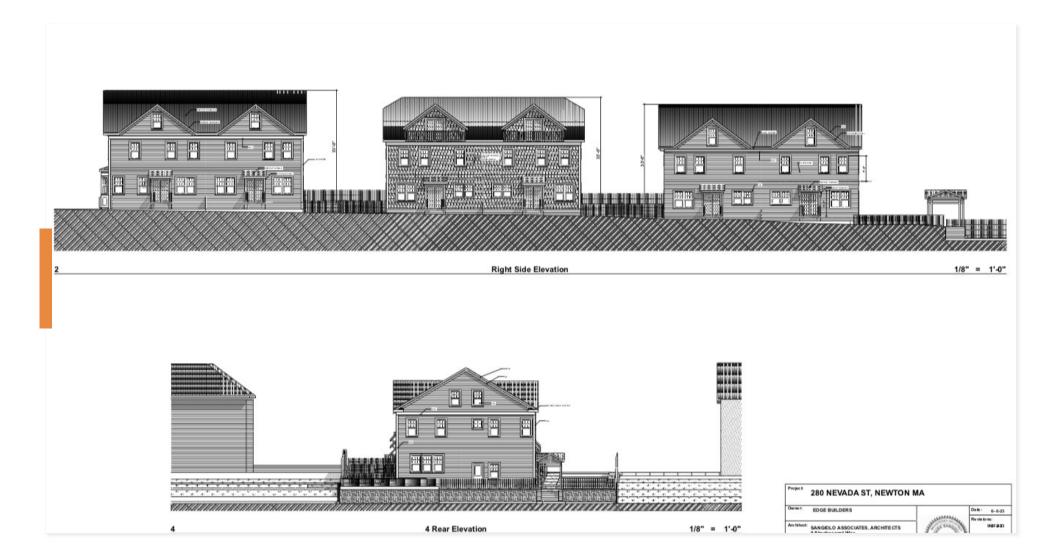

## **Proposed Conditions**

- Six Residential Units; Two Parking Spaces Each Unit
- 4,925 SF of Lot Area Per Unit
- Conservation Commission Approved Improvements to Rear of Property for Private "Park" - Order of Conditions Issued