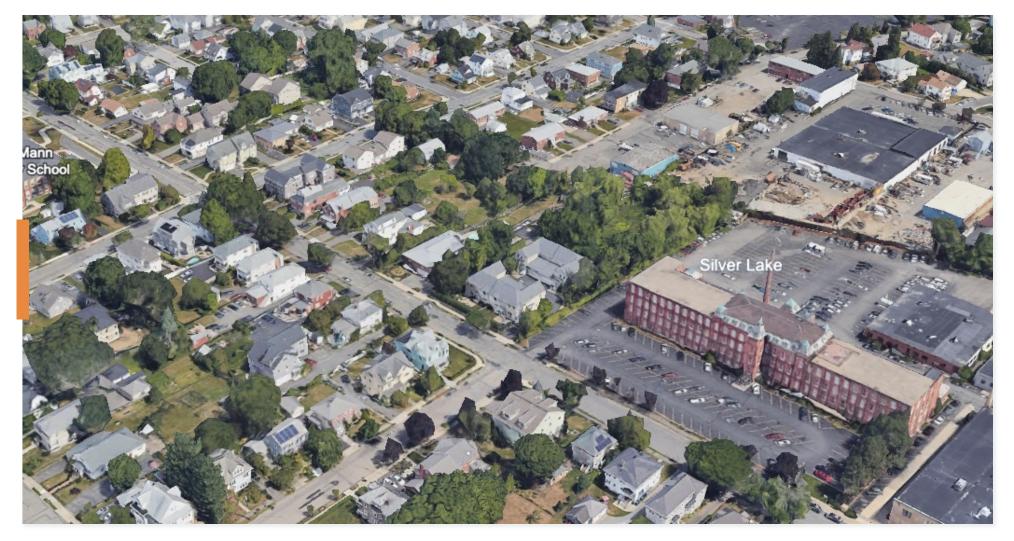

Aerial Map (Source: Google Earth)

Aerial Map (Source: Google Earth)

Existing Driveway

Existing House and Driveway - From Rear Looking Towards Street

Existing Conditions - Rear of Property