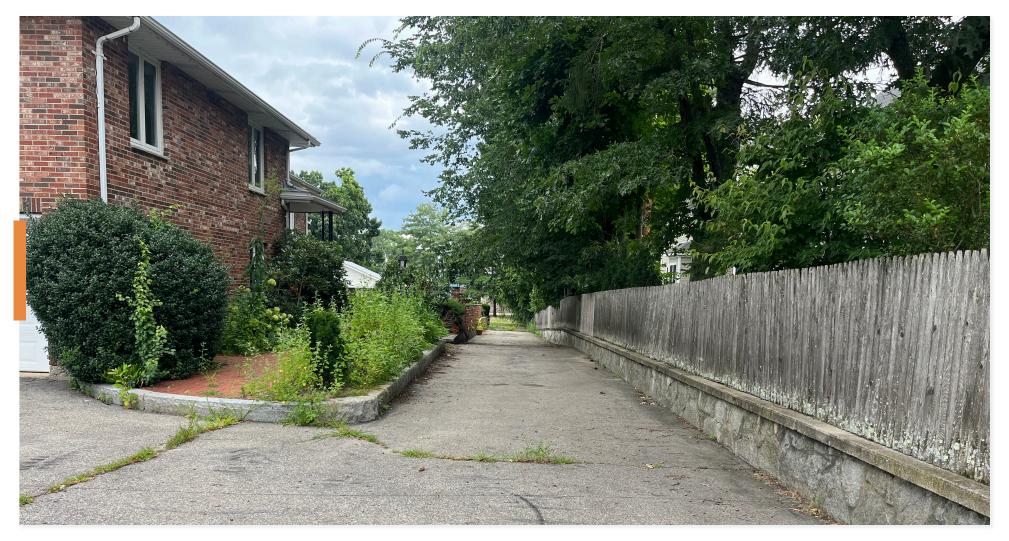

Aerial Map (Source: Google Earth)

Aerial Map (Source: Google Earth)

Existing Driveway

Existing House and Driveway - From Rear Looking Towards Street

Existing Conditions - Rear of Property