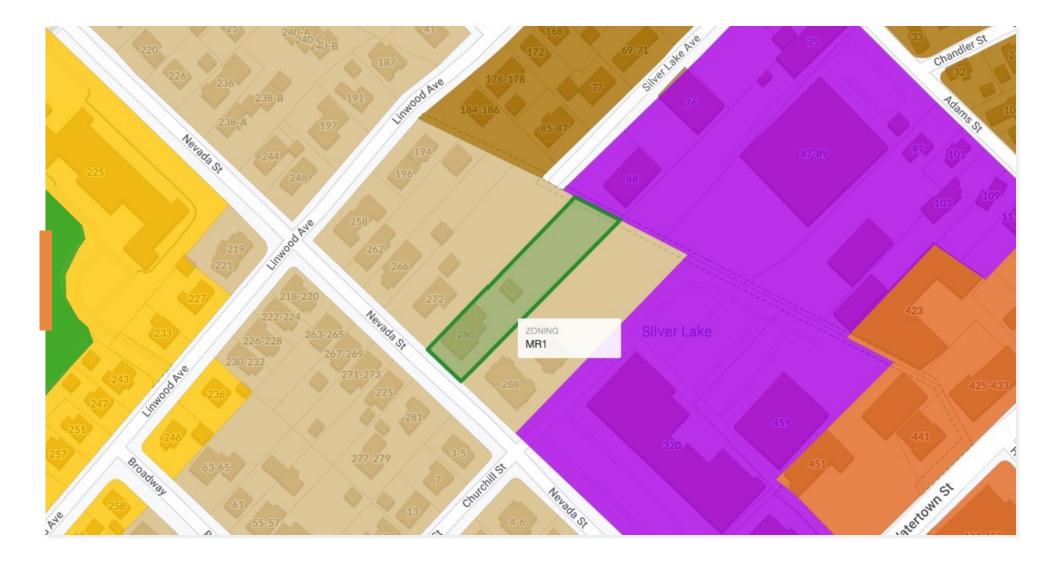

## **Current Site Conditions**

- MR1 Zone
- 29,550 SF of land
- Improved with Single Family House
- Neighborhood Mixed with Single, Two, Four-Family and Commercial Buildings in MR1, MR2, Manufacturing Zones

## **Proposed Conditions**

- Six Residential Units; Two Parking Spaces Each Unit
- 4,925 SF of Lot Area Per Unit
- Conservation Commission Approved Improvements to Rear of Property for Private "Park" - Order of Conditions Issued