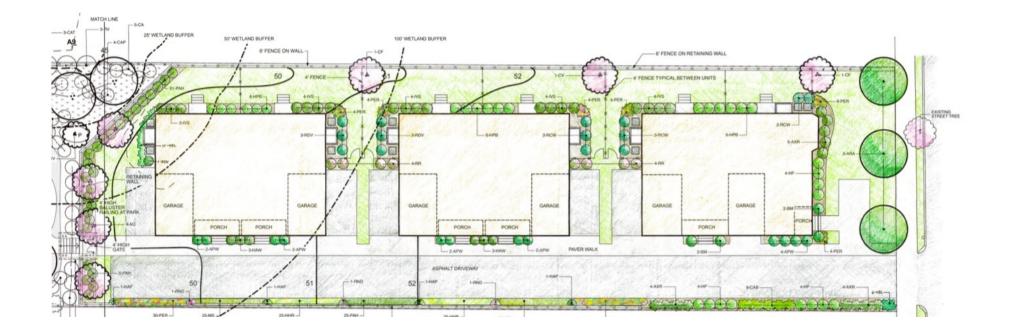

## **Proposed Conditions**

- Six Residential Units; Two Parking Spaces Each Unit
- 4,925 SF of Lot Area Per Unit
- Conservation Commission Approved Improvements to Rear of Property for Private "Park" - Order of Conditions Issued

## **Neighborhood/Street Photos**

Landscape Plan