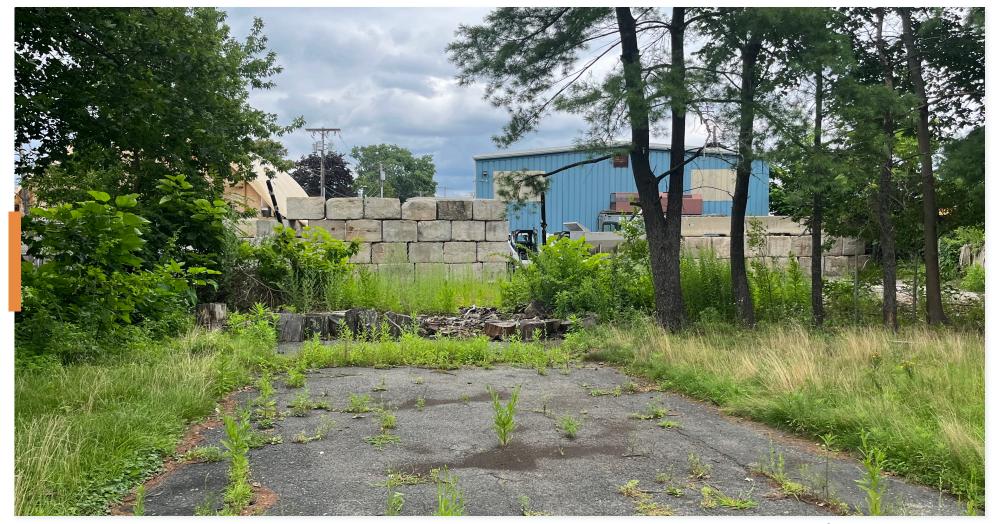

Aerial Map (Source: Google Earth)

Aerial Map (Source: Google Earth)

Existing Driveway

Existing House and Driveway - From Rear Looking Towards Street

Existing Conditions - Rear of Property