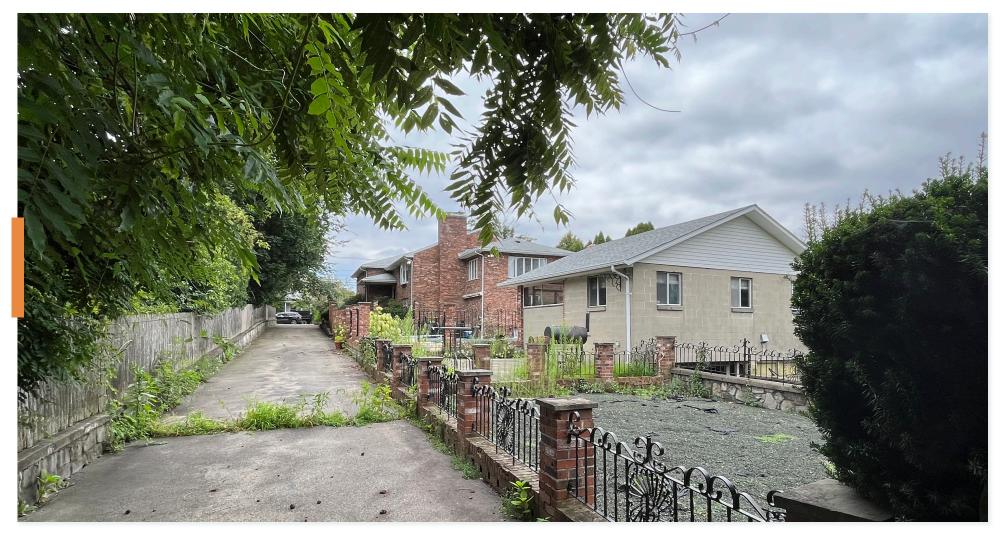

Aerial Map (Source: Google Earth)

Aerial Map (Source: Google Earth)

Existing Driveway

Existing House and Driveway - From Rear Looking Towards Street

Existing Conditions - Rear of Property