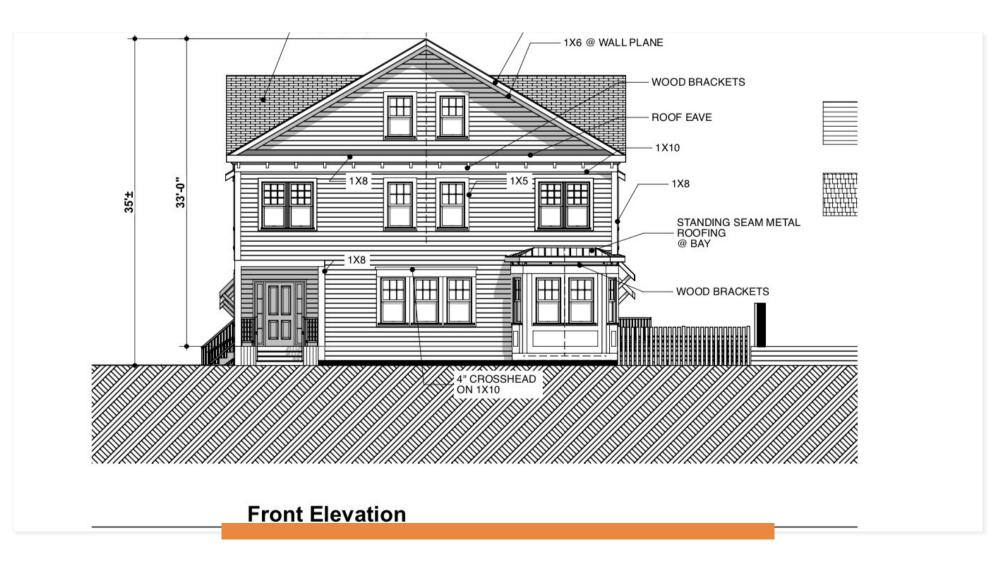

## 280 Nevada Street

Land Use Committee Public Hearing October 17, 2023



## **Current Site Conditions**

- MR1 Zone
- 29,550 SF of land
- Improved with Single Family House
- Neighborhood Mixed with Single, Two, Four-Family and Commercial Buildings in MR1, MR2, Manufacturing Zones

## **Proposed Conditions**

- Six Residential Units; Two Parking Spaces Each Unit
- 4,925 SF of Lot Area Per Unit
- Conservation Commission Approved Improvements to Rear of Property for Private "Park" - Order of Conditions Issued





Aerial Map (Source: Google Earth)



Aerial Map (Source: Google Earth)



Existing Driveway



Existing House and Driveway - From Rear Looking Towards Street



Existing Conditions - Rear of Property

## **Neighborhood/Street Photos**













Landscape Plan