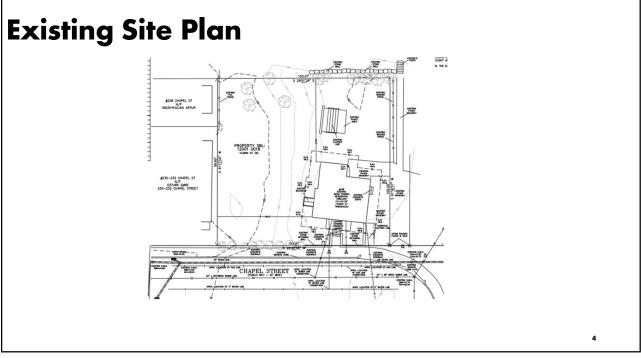

# **Zoning Relief**

| Zoning Relief Required |                                                                                                          |                 |
|------------------------|----------------------------------------------------------------------------------------------------------|-----------------|
| Ordinance              | Requested Relief                                                                                         | Action Required |
| §3.4.1                 | To allow attached single-family dwellings                                                                | S.P. per §7.3.3 |
| §3.2.4                 | To allow reduced lot area per unit                                                                       | S.P. per §7.3.3 |
| §3.2.4                 | To allow reduced side setback                                                                            | S.P. per §7.3.3 |
| §3.2.4                 | To allow reduced rear setback                                                                            | S.P. per §7.3.3 |
| §3.2.4                 | To exceed maximum lot coverage                                                                           | S.P. per §7.3.3 |
| §6.2.3.B.2             | To allow parking within 20 feet of a side lot line<br>and a driveway within 10 feet of the side lot line | S.P. per §7.3.3 |