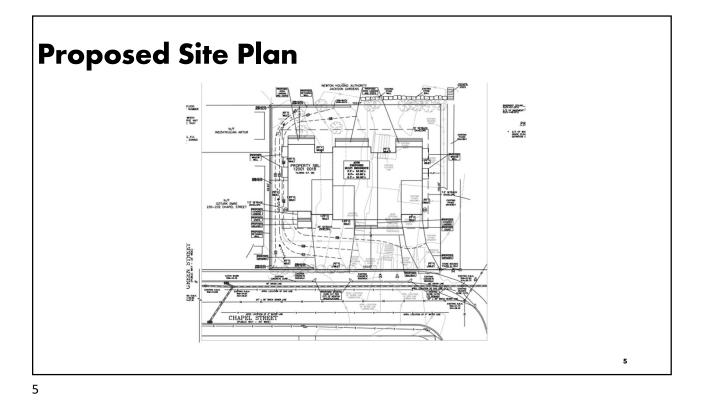

### City of Newton Planning and Development

Petition: #241-23

**Special Permit/Site Plan Approval** to demolish the existing dwelling and construct three singlefamily attached dwellings with dimensional waivers and parking dimensional waivers

# **Zoning Relief**

| Zoning Relief Required |                                                                                                          |                 |
|------------------------|----------------------------------------------------------------------------------------------------------|-----------------|
| Ordinance              | Requested Relief                                                                                         | Action Required |
| §3.4.1                 | To allow attached single-family dwellings                                                                | S.P. per §7.3.3 |
| §3.2.4                 | To allow reduced lot area per unit                                                                       | S.P. per §7.3.3 |
| §3.2.4                 | To allow reduced side setback                                                                            | S.P. per §7.3.3 |
| §3.2.4                 | To allow reduced rear setback                                                                            | S.P. per §7.3.3 |
| §3.2.4                 | To exceed maximum lot coverage                                                                           | S.P. per §7.3.3 |
| §6.2.3.B.2             | To allow parking within 20 feet of a side lot line<br>and a driveway within 10 feet of the side lot line | S.P. per §7.3.3 |