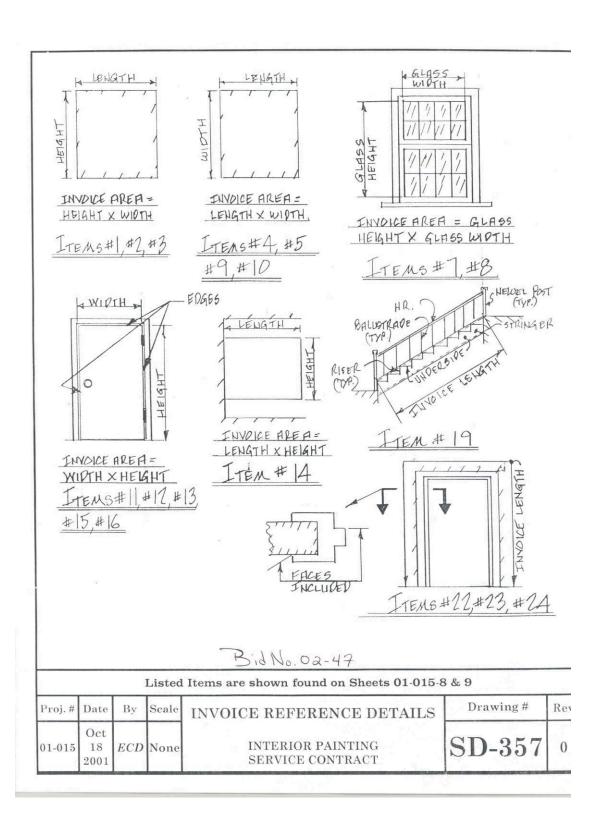

| Paint Removal: Wood: Chemical (to bare surface**)                                                                 | \$ | 2,500 | \$ |  |  |  |
|-------------------------------------------------------------------------------------------------------------------|----|-------|----|--|--|--|
| Paint Removal: Metal: Abrasive<br>Blast (to bare surface**)                                                       | \$ | 4,500 | \$ |  |  |  |
| Stairs: Stringers, balustrades<br>newel posts, risers. (one side only).<br>Underside if visible                   | \$ | 3,000 | \$ |  |  |  |
| Wood Trim: Painting                                                                                               | \$ | 1,500 | \$ |  |  |  |
| Wood Trim: Polyurethaning                                                                                         | \$ | 1,500 | \$ |  |  |  |
| Door Frames: Metal - Painting                                                                                     | \$ | 1,000 | \$ |  |  |  |
| Door Frames: Wood - Painting                                                                                      | \$ | 750   | \$ |  |  |  |
| Door Frames: Wood –<br>Polyurethaning                                                                             | \$ | 750   | \$ |  |  |  |
| NOTES: *Only spray application allowed. **Paint removal only. Re-painting not included (reference drawing SD-357) |    |       |    |  |  |  |
| TOTAL PROPOSED CONTRACT PRICE <sup>1</sup> \$                                                                     |    |       |    |  |  |  |
| Bidder to enter the Total Proposed Contract Price above on line item "C" of the Form for General Bid.             |    |       |    |  |  |  |
| COMPANY                                                                                                           |    |       |    |  |  |  |