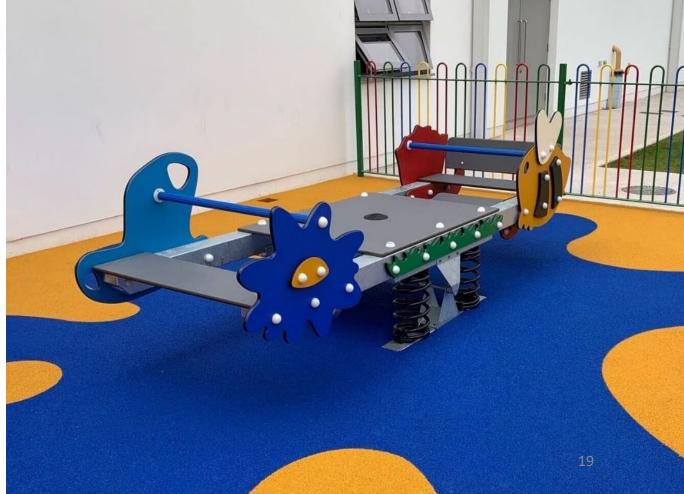

### **Garden Seesaw**

M186

| Item no. M18601-01P         |                 |  |  |
|-----------------------------|-----------------|--|--|
| General Product Information |                 |  |  |
| Dimensions LxWxH            | 3'7"x10'9"x3'7" |  |  |
| Age group                   | 2 - 12          |  |  |
| Play capacity (users)       | 10              |  |  |
| Color options               |                 |  |  |

| No.            | Description                                 | Discount % | Net Price |
|----------------|---------------------------------------------|------------|-----------|
| PCEP-CUSTOM    | PCEP-CUSTOM<br>510113                       | 15.00      | 96,968.00 |
| M18670-12P     | Garden Seesaw - 1 Support<br>In-ground 60cm | 15.00      | 7,335.50  |
| PCT802-0901    | FUNPOINT, ULTIMATE<br>IN-GROUND 90CM        | 15.00      | 31,161.00 |
| GXY959010-3717 | SPINNER DISC - DARK BLUE<br>INGROUND        | 15.00      | 8,602.00  |

# Memorial Playground DRAFT Cost Estimate for Renovation

| Courts Subtotal | \$113,000.00 |
|-----------------|--------------|
|                 |              |

|                               | ,            |
|-------------------------------|--------------|
|                               |              |
| Playground - KOMPAN           |              |
| PCEP-Custom                   | \$96,968.00  |
| Element 1: Garden Seesaw      | \$7,335.50   |
| Element 2: Spinner Disc       | \$8,602.00   |
| Element 3: Funpoint, Ultimate | \$31,161.00  |
| Swings                        | \$4,000.00   |
| Equipment Subtotal            | \$148,066.50 |
|                               |              |
| Surfacing and Installation    | \$148,066.50 |
|                               |              |
| Total Subtotal                | \$409,133.00 |
| Contingency (20%)             | \$81,826.60  |
| Freight                       | \$10,125.00  |
| Total Total                   | \$501,084.60 |
|                               |              |