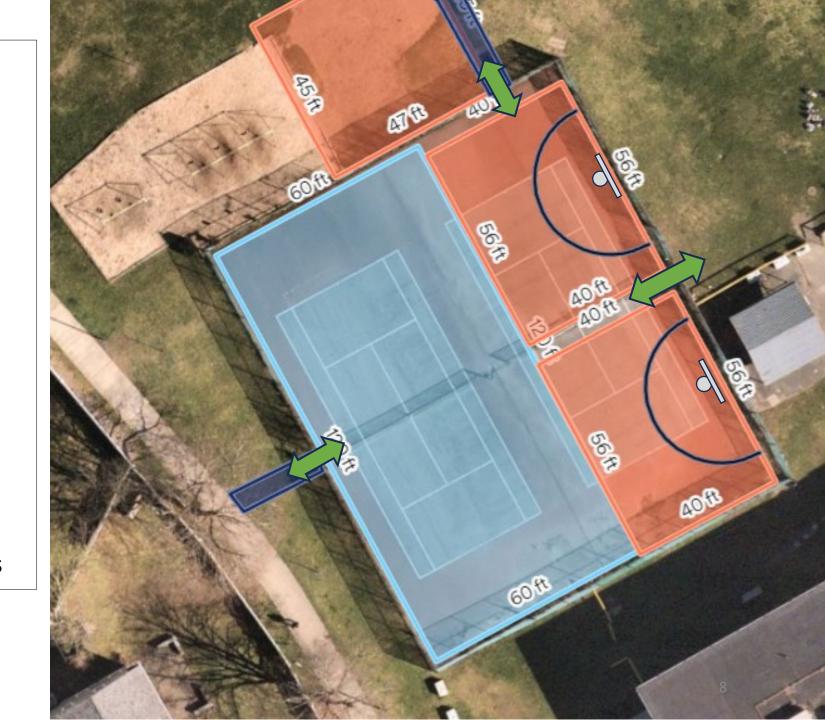

### **Proposed Court Rehab**

- Same footprint: ~120' x 100'
- New fence mesh: 440 linear feet
- 1 certified tennis court: 78' x 36'
  - + 21' per end (run-out zone)
  - <u>+ 12' per side</u> (run-out zone)

120' x 60' total tennis court area

- Two half-court basketball: 56' x 40'
  - Not wide enough for full court
  - (3-point line arc = 39'6")
- New gates—access to play area
- Accessible paths to pedestrian gates