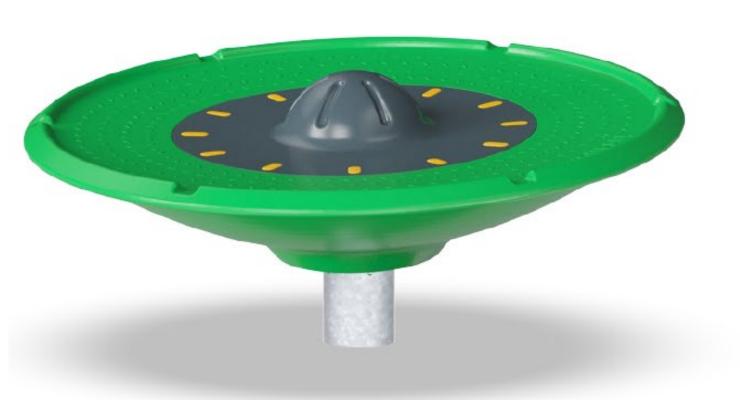

# **Spinner Disc**

| Item no. GXY9590      | 012-3717       |
|-----------------------|----------------|
| General Product Ir    | nformation     |
| Dimensions LxWxH      | 5'9"x5'9"x2'5" |
| Age group             | 5 - 12         |
| Play capacity (users) | 7              |
| Color options         |                |

# **Spinner Disc**