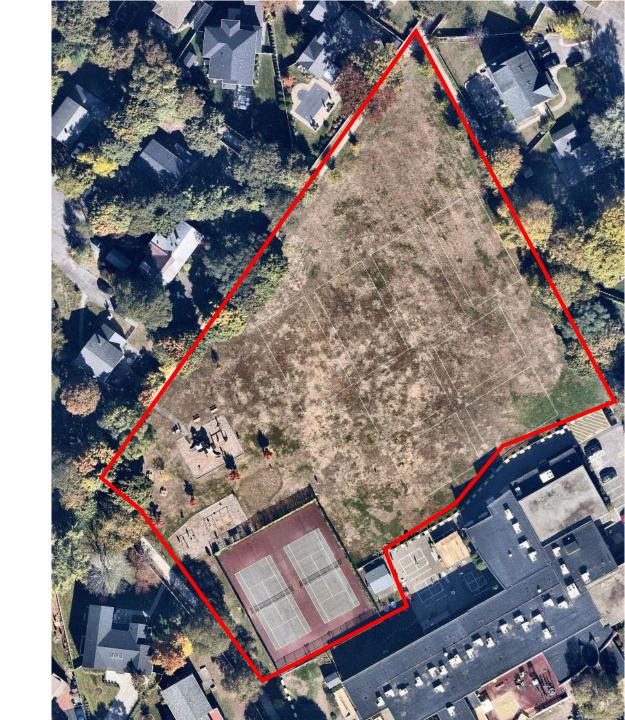

## Oak Hill Park

- 3.0 acres
- Open lawn area/multi-purpose practice field
- Tennis courts
- Perimeter tree plantings
- Playground
- Centrally-located in residential neighborhood
- Abutting Solomon Schechter Day School
- Connections to multiple walking/biking paths

# **Tennis Courts**Existing Conditions