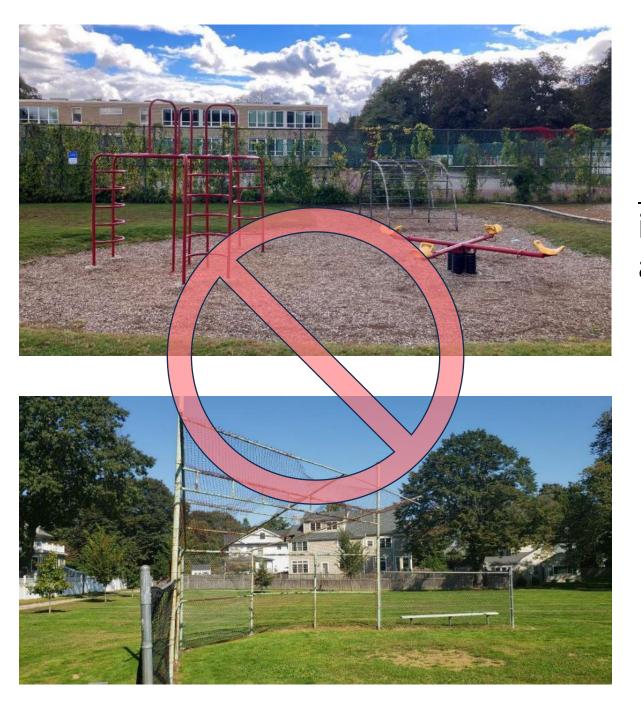

## Improvements Begun

<u>Fall 2023</u>: Multiple out-of-date and aged infrastructure and equipment have already been removed

The main playscape was installed in 1996 and is due for an upgrade next!

# **Tennis Courts**Existing Conditions