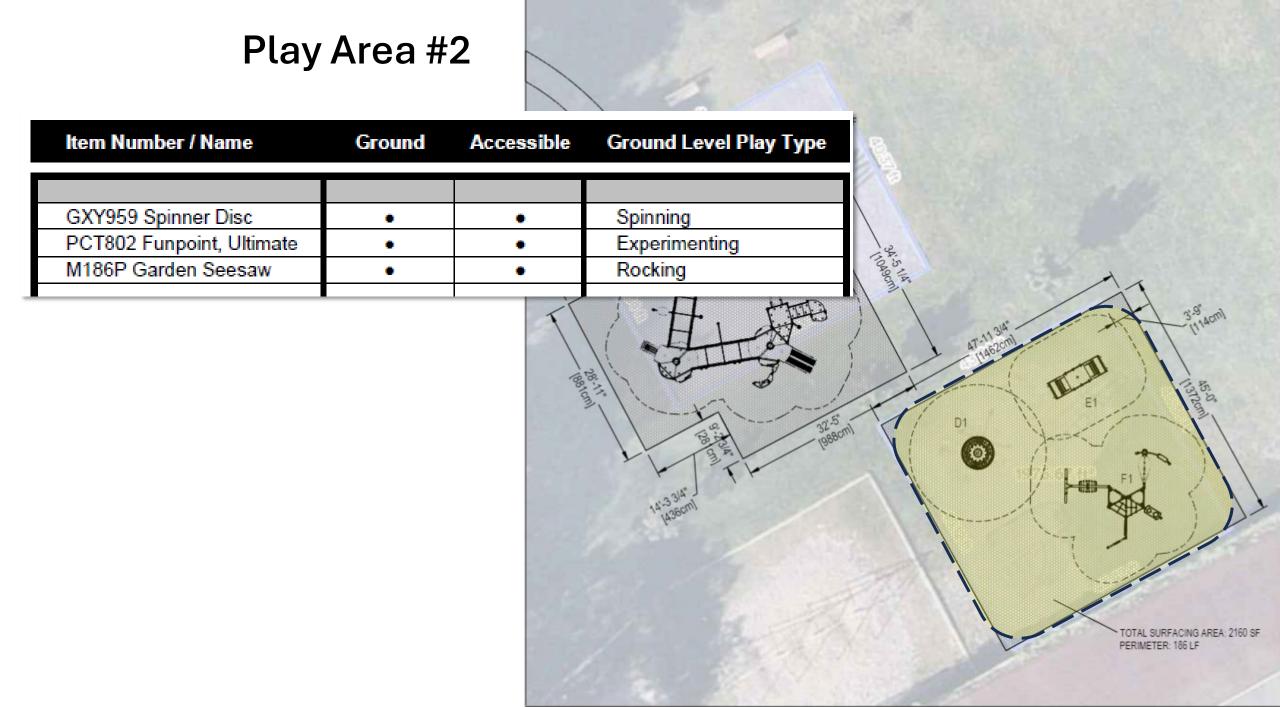

### Play Area #2

# **Spinner Disc**

| Item no. GXY9590      | 012-3717       |
|-----------------------|----------------|
| General Product Ir    | nformation     |
| Dimensions LxWxH      | 5'9"x5'9"x2'5" |
| Age group             | 5 - 12         |
| Play capacity (users) | 7              |
| Color options         |                |

### **Garden Seesaw**

M186

| Item no. M18601-01P         |                 |  |  |
|-----------------------------|-----------------|--|--|
| General Product Information |                 |  |  |
| Dimensions LxWxH            | 3'7"x10'9"x3'7" |  |  |
| Age group                   | 2 - 12          |  |  |
| Play capacity (users)       | 10              |  |  |
| Color options               |                 |  |  |