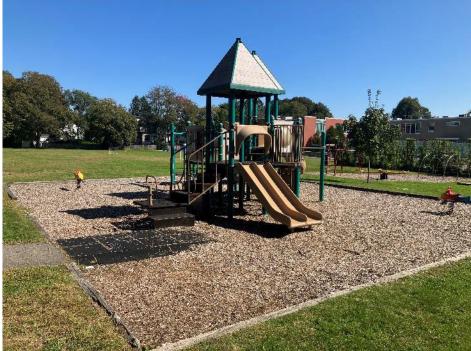

## Oak Hill Park

- 3.0 acres
- Open lawn area/multi-purpose practice field
- Tennis courts
- Perimeter tree plantings
- Playground
- Centrally-located in residential neighborhood
- Abutting Solomon Schechter Day School
- Connections to multiple walking/biking paths

## Improvements Begun

<u>Fall 2023</u>: Multiple out-of-date and aged infrastructure and equipment have already been removed

The main playscape was installed in 1996 and is due for an upgrade next!