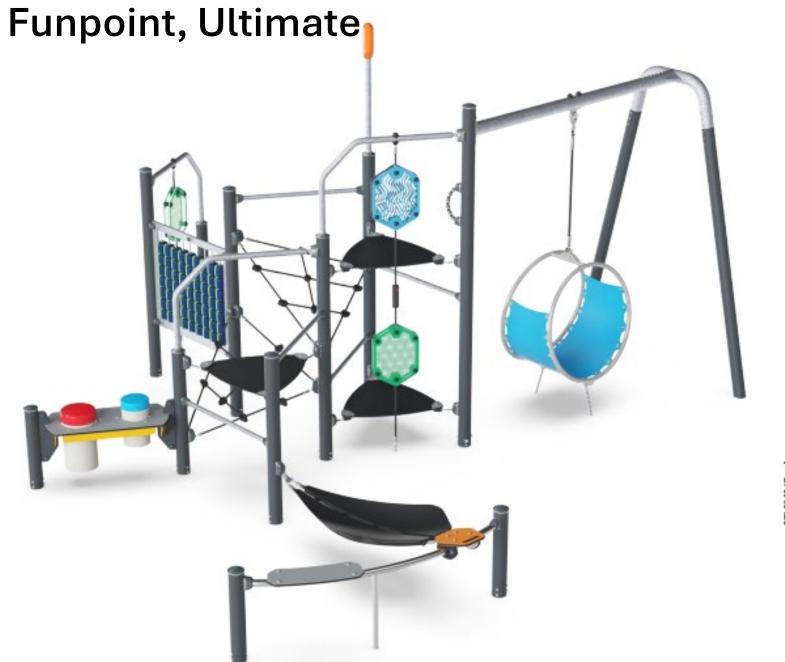

| No.            | Description                                 | Discount % | Net Price |
|----------------|---------------------------------------------|------------|-----------|
| PCEP-CUSTOM    | PCEP-CUSTOM<br>510113                       | 15.00      | 96,968.00 |
| M18670-12P     | Garden Seesaw - 1 Support<br>In-ground 60cm | 15.00      | 7,335.50  |
| PCT802-0901    | FUNPOINT, ULTIMATE<br>IN-GROUND 90CM        | 15.00      | 31,161.00 |
| GXY959010-3717 | SPINNER DISC - DARK BLUE<br>INGROUND        | 15.00      | 8,602.00  |

# Memorial Playground DRAFT Cost Estimate for Renovation

| Courts Subtotal | \$113,000.00 |
|-----------------|--------------|
|                 |              |

|                               | ,            |
|-------------------------------|--------------|
|                               |              |
| Playground - KOMPAN           |              |
| PCEP-Custom                   | \$96,968.00  |
| Element 1: Garden Seesaw      | \$7,335.50   |
| Element 2: Spinner Disc       | \$8,602.00   |
| Element 3: Funpoint, Ultimate | \$31,161.00  |
| Swings                        | \$4,000.00   |
| Equipment Subtotal            | \$148,066.50 |
|                               |              |
| Surfacing and Installation    | \$148,066.50 |
|                               |              |
| Total Subtotal                | \$409,133.00 |
| Contingency (20%)             | \$81,826.60  |
| Freight                       | \$10,125.00  |
| Total Total                   | \$501,084.60 |
|                               |              |