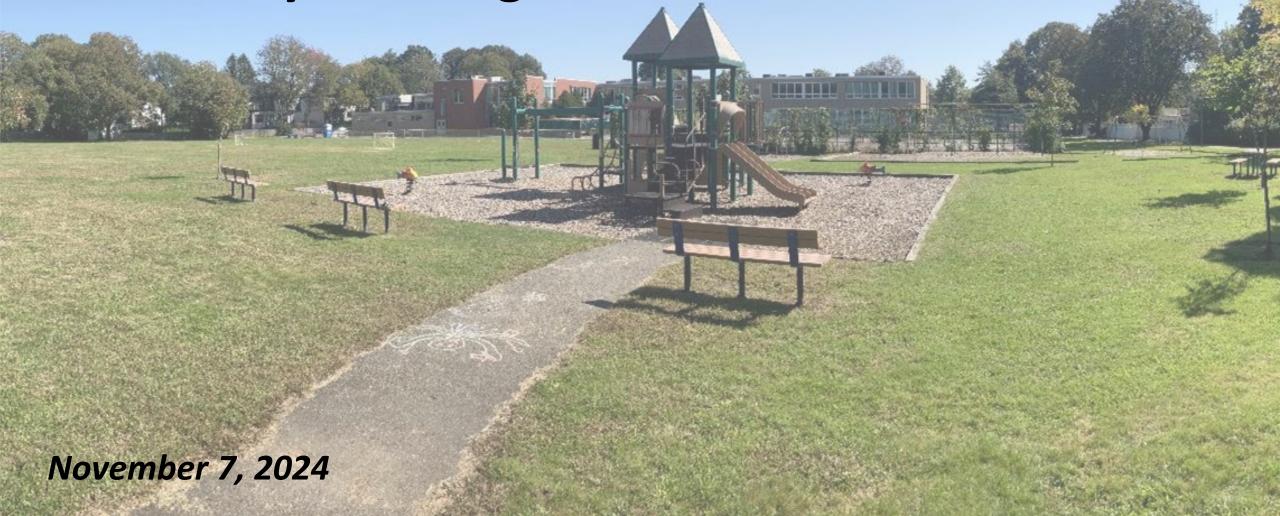

# Memorial Playground at Oak Hill Park

Community Meeting

**589 letters** to abutters in Oak Hill Park

## Improvements Begun

<u>Fall 2023</u>: Multiple out-of-date and aged infrastructure and equipment have already been removed

The main playscape was installed in 1996 and is due for an upgrade next!