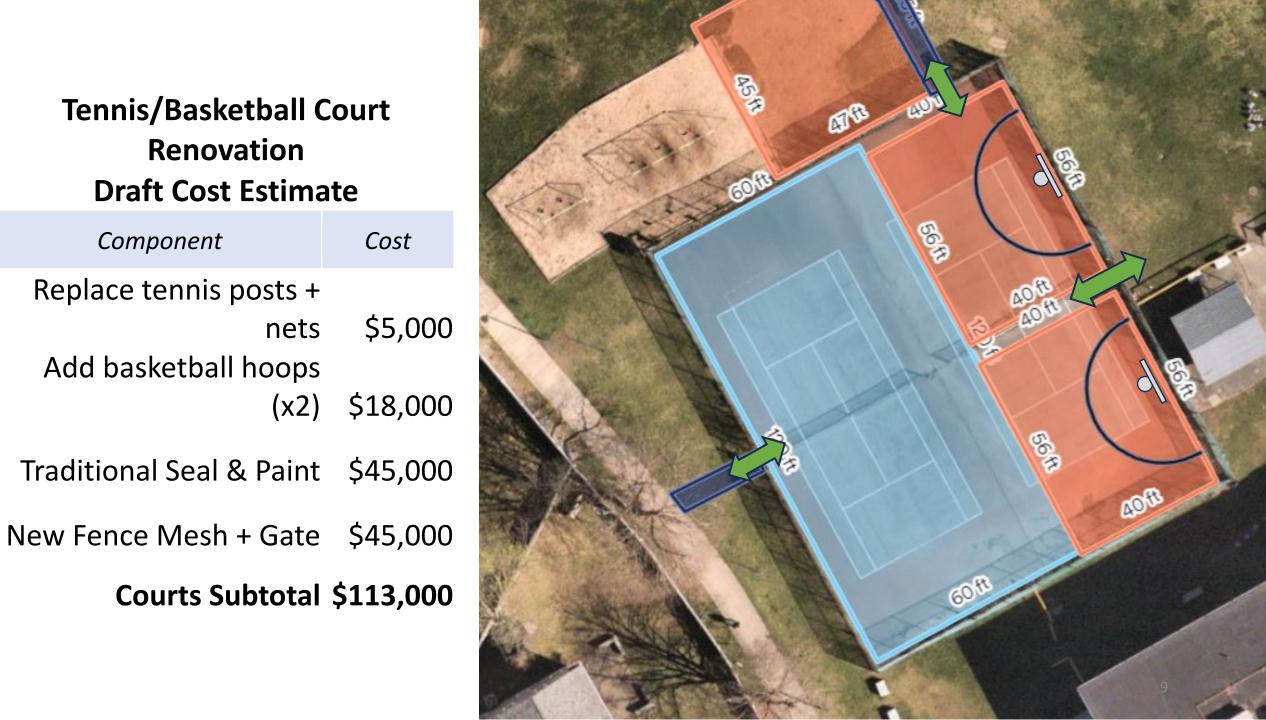

# **Tennis Courts**Existing Conditions

### **Proposed Court Rehab**

- Same footprint: ~120' x 100'
- New fence mesh: 440 linear feet
- 1 certified tennis court: 78' x 36'
  - + 21' per end (run-out zone)
  - <u>+ 12' per side</u> (run-out zone)

120' x 60' total tennis court area

- Two half-court basketball: 56' x 40'
  - Not wide enough for full court
  - (3-point line arc = 39'6")
- New gates—access to play area
- Accessible paths to pedestrian gates

### **Tennis/Basketball Court** Renovation **Draft Cost Estimate**

| Component                | Cost     |
|--------------------------|----------|
| Replace tennis posts +   |          |
| nets                     | \$5,000  |
| Add basketball hoops     |          |
| (x2)                     | \$18,000 |
| Traditional Seal & Paint | \$45,000 |

Courts Subtotal \$113,000