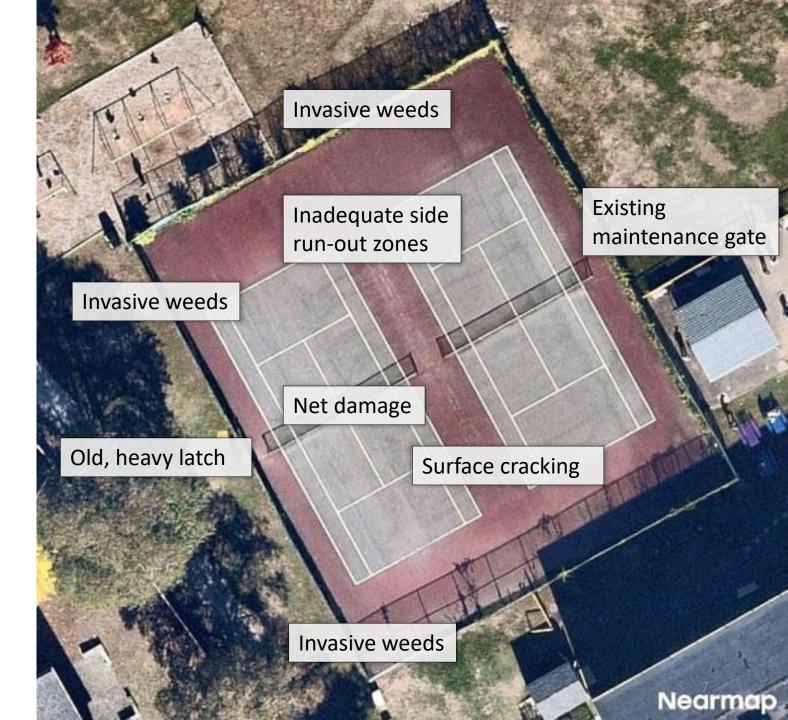

# **Tennis Courts**Existing Conditions

### **Proposed Court Rehab**

- Same footprint: ~120' x 100'
- New fence mesh: 440 linear feet
- 1 certified tennis court: 78' x 36'
  - + 21' per end (run-out zone)
  - <u>+ 12' per side</u> (run-out zone)