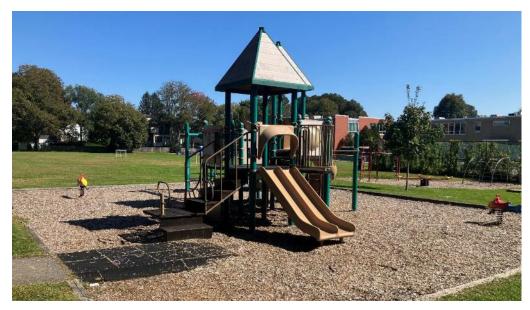

## Improvements Begun

<u>Fall 2023</u>: Multiple out-of-date and aged infrastructure and equipment have already been removed

The main playscape was installed in 1996 and is due for an upgrade next!