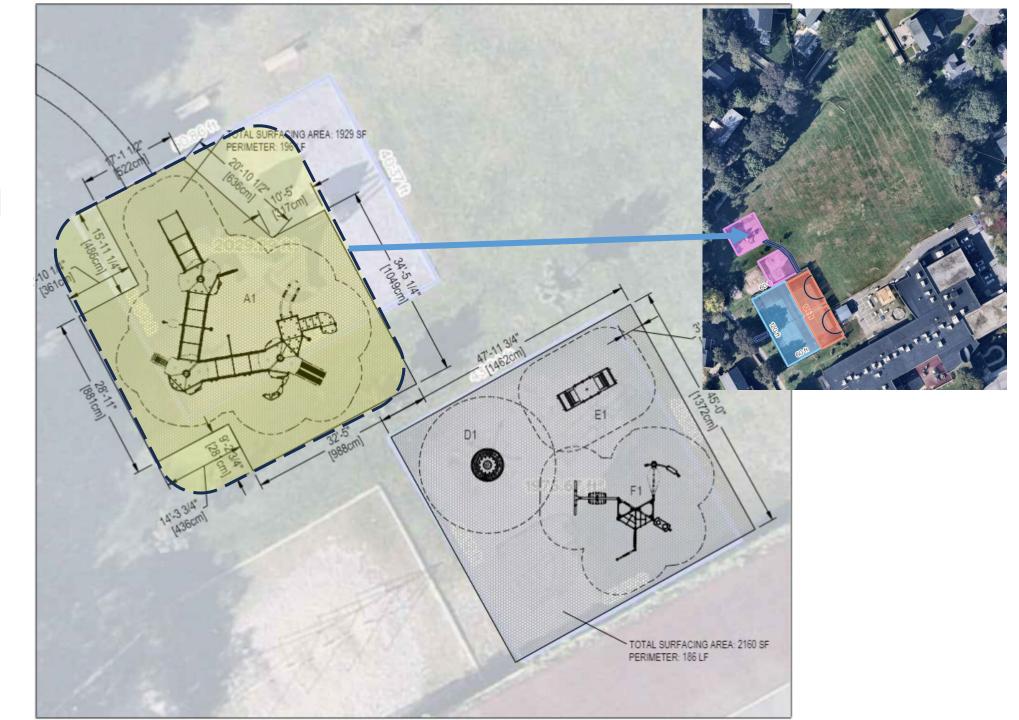

# Play Area #1

| *Manipulative Counting Panel (experimenting)    |
|-------------------------------------------------|
| *Crawl Through Panel (Climbing/Crawling)        |
| *Smiley Panel with Scoops (Experimenting)       |
| *Straight Slide (Sliding)                       |
| *Manipulative Panel with Gears (Experimenting)  |
| *Manipulative Panel (On Ramp, Experimenting)    |
| *Climbing Wall (Climbing/Crawling)              |
| *Manipulative Panel with Flowers (Experimenting |
| *Double Slide (Sliding)                         |
| Modular Slide                                   |
| Bclimbing Wall                                  |
| Talk Tubes                                      |
| Music Panel                                     |
| Sand Play Counter                               |
| Bench                                           |
| Hammock                                         |
| Turning Bar                                     |
| 1                                               |

| Play Activity                                   | Elevated               | Accessible             | Ground                     | Accessible                 | Ground Level Play Type               |
|-------------------------------------------------|------------------------|------------------------|----------------------------|----------------------------|--------------------------------------|
| *Manipulative Counting Panel (experimenting)    | •                      |                        |                            |                            |                                      |
| *Crawl Through Panel (Climbing/Crawling)        | •                      | •                      |                            |                            |                                      |
| *Smiley Panel with Scoops (Experimenting)       | •                      | •                      |                            |                            |                                      |
| *Straight Slide (Sliding)                       | •                      | •                      |                            |                            |                                      |
| *Manipulative Panel with Gears (Experimenting)  | •                      | •                      |                            |                            |                                      |
| *Manipulative Panel (On Ramp, Experimenting)    | •                      | •                      |                            |                            |                                      |
| *Manipulative Panel (On Ramp, Experimenting)    | •                      | •                      |                            |                            |                                      |
| *Manipulative Panel (On Ramp, Experimenting)    | •                      | •                      |                            |                            |                                      |
| *Manipulative Panel (On Ramp, Experimenting)    | •                      | •                      |                            |                            |                                      |
| *Climbing Wall (Climbing/Crawling)              | •                      | •                      |                            |                            |                                      |
| *Manipulative Panel with Flowers (Experimenting | •                      | •                      |                            |                            |                                      |
| *Double Slide (Sliding)                         | •                      | •                      |                            |                            |                                      |
| Modular Slide                                   | •                      | •                      |                            |                            |                                      |
| Bclimbing Wall                                  | •                      | •                      |                            |                            |                                      |
| Talk Tubes                                      |                        |                        | •                          | •                          | Experimenting                        |
| Music Panel                                     |                        |                        | •                          | •                          | Experimenting                        |
| Sand Play Counter                               |                        |                        | •                          | •                          | Experimenting                        |
| Bench                                           |                        |                        | •                          | •                          | Gathering                            |
| Hammock                                         |                        |                        | •                          | •                          | Gathering                            |
| Turning Bar                                     |                        |                        | •                          | •                          | Training                             |
| ·                                               | 1                      |                        | 1                          | · •                        |                                      |
| TOTALS                                          | 14                     | 14                     | 9                          | 9                          | 5                                    |
|                                                 | Elevated<br>Activities | Accessible<br>Elevated | Ground Level<br>Activities | Accessible<br>Ground Level | DIFFERENT<br>Ground Level Play Types |

### Play Area #2