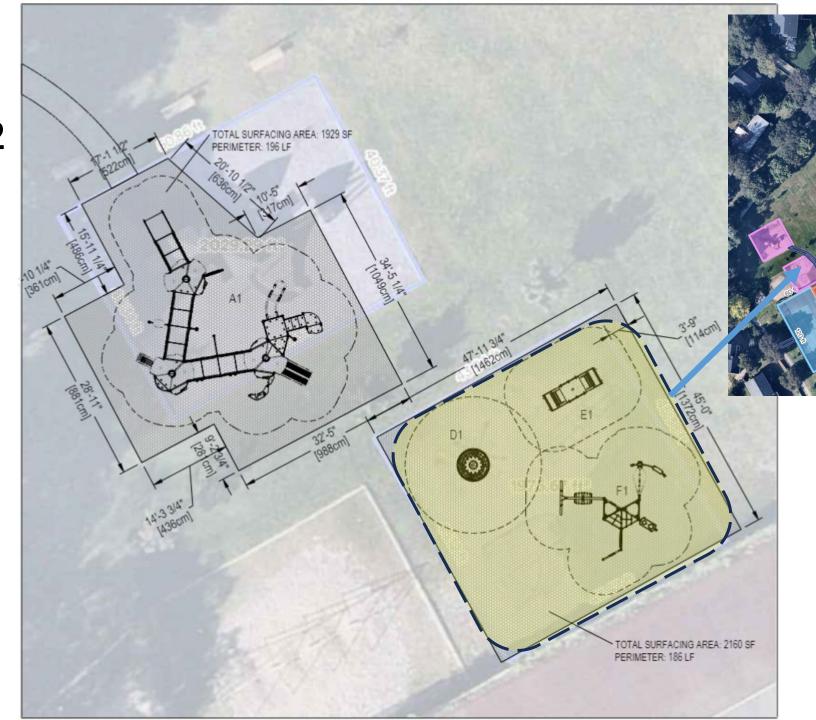

# Play Area #1

| *Manipulative Counting Panel (experimenting)    |
|-------------------------------------------------|
| *Crawl Through Panel (Climbing/Crawling)        |
| *Smiley Panel with Scoops (Experimenting)       |
| *Straight Slide (Sliding)                       |
| *Manipulative Panel with Gears (Experimenting)  |
| *Manipulative Panel (On Ramp, Experimenting)    |
| *Climbing Wall (Climbing/Crawling)              |
| *Manipulative Panel with Flowers (Experimenting |
| *Double Slide (Sliding)                         |
| Modular Slide                                   |
| Bclimbing Wall                                  |
| Talk Tubes                                      |
| Music Panel                                     |
| Sand Play Counter                               |
| Bench                                           |
| Hammock                                         |
| Turning Bar                                     |
| 1                                               |

| Play Activity                                   | Elevated               | Accessible             | Ground                     | Accessible                 | Ground Level Play Type               |
|-------------------------------------------------|------------------------|------------------------|----------------------------|----------------------------|--------------------------------------|
| *Manipulative Counting Panel (experimenting)    | •                      |                        |                            |                            |                                      |
| *Crawl Through Panel (Climbing/Crawling)        | •                      | •                      |                            |                            |                                      |
| *Smiley Panel with Scoops (Experimenting)       | •                      | •                      |                            |                            |                                      |
| *Straight Slide (Sliding)                       | •                      | •                      |                            |                            |                                      |
| *Manipulative Panel with Gears (Experimenting)  | •                      | •                      |                            |                            |                                      |
| *Manipulative Panel (On Ramp, Experimenting)    | •                      | •                      |                            |                            |                                      |
| *Manipulative Panel (On Ramp, Experimenting)    | •                      | •                      |                            |                            |                                      |
| *Manipulative Panel (On Ramp, Experimenting)    | •                      | •                      |                            |                            |                                      |
| *Manipulative Panel (On Ramp, Experimenting)    | •                      | •                      |                            |                            |                                      |
| *Climbing Wall (Climbing/Crawling)              | •                      | •                      |                            |                            |                                      |
| *Manipulative Panel with Flowers (Experimenting | •                      | •                      |                            |                            |                                      |
| *Double Slide (Sliding)                         | •                      | •                      |                            |                            |                                      |
| Modular Slide                                   | •                      | •                      |                            |                            |                                      |
| Bclimbing Wall                                  | •                      | •                      |                            |                            |                                      |
| Talk Tubes                                      |                        |                        | •                          | •                          | Experimenting                        |
| Music Panel                                     |                        |                        | •                          | •                          | Experimenting                        |
| Sand Play Counter                               |                        |                        | •                          | •                          | Experimenting                        |
| Bench                                           |                        |                        | •                          | •                          | Gathering                            |
| Hammock                                         |                        |                        | •                          | •                          | Gathering                            |
| Turning Bar                                     |                        |                        | •                          | •                          | Training                             |
| ·                                               | 1                      |                        | 1                          | · •                        |                                      |
| TOTALS                                          | 14                     | 14                     | 9                          | 9                          | 5                                    |
|                                                 | Elevated<br>Activities | Accessible<br>Elevated | Ground Level<br>Activities | Accessible<br>Ground Level | DIFFERENT<br>Ground Level Play Types |

### Play Area #2