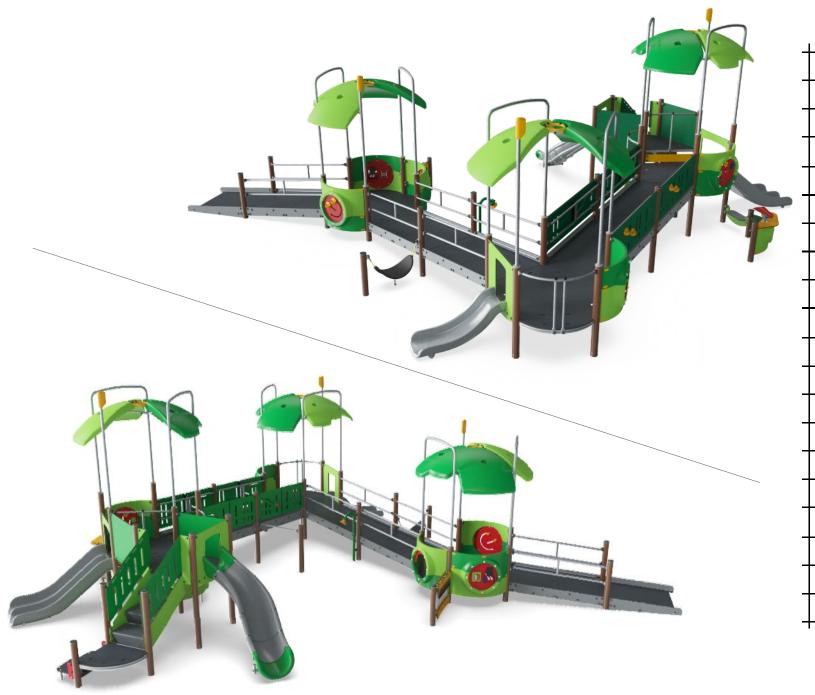

# Play Area #1

| *Manipulative Counting Panel (experimenting)    |
|-------------------------------------------------|
| *Crawl Through Panel (Climbing/Crawling)        |
| *Smiley Panel with Scoops (Experimenting)       |
| *Straight Slide (Sliding)                       |
| *Manipulative Panel with Gears (Experimenting)  |
| *Manipulative Panel (On Ramp, Experimenting)    |
| *Climbing Wall (Climbing/Crawling)              |
| *Manipulative Panel with Flowers (Experimenting |
| *Double Slide (Sliding)                         |
| Modular Slide                                   |
| Bclimbing Wall                                  |
| Talk Tubes                                      |
| Music Panel                                     |
| Sand Play Counter                               |
| Bench                                           |
| Hammock                                         |
| Turning Bar                                     |
| 1                                               |

| Play Activity                                   | Elevated               | Accessible             | Ground                     | Accessible                 | Ground Level Play Type               |
|-------------------------------------------------|------------------------|------------------------|----------------------------|----------------------------|--------------------------------------|
| *Manipulative Counting Panel (experimenting)    | •                      |                        |                            |                            |                                      |
| *Crawl Through Panel (Climbing/Crawling)        | •                      | •                      |                            |                            |                                      |
| *Smiley Panel with Scoops (Experimenting)       | •                      | •                      |                            |                            |                                      |
| *Straight Slide (Sliding)                       | •                      | •                      |                            |                            |                                      |
| *Manipulative Panel with Gears (Experimenting)  | •                      | •                      |                            |                            |                                      |
| *Manipulative Panel (On Ramp, Experimenting)    | •                      | •                      |                            |                            |                                      |
| *Manipulative Panel (On Ramp, Experimenting)    | •                      | •                      |                            |                            |                                      |
| *Manipulative Panel (On Ramp, Experimenting)    | •                      | •                      |                            |                            |                                      |
| *Manipulative Panel (On Ramp, Experimenting)    | •                      | •                      |                            |                            |                                      |
| *Climbing Wall (Climbing/Crawling)              | •                      | •                      |                            |                            |                                      |
| *Manipulative Panel with Flowers (Experimenting | •                      | •                      |                            |                            |                                      |
| *Double Slide (Sliding)                         | •                      | •                      |                            |                            |                                      |
| Modular Slide                                   | •                      | •                      |                            |                            |                                      |
| Bclimbing Wall                                  | •                      | •                      |                            |                            |                                      |
| Talk Tubes                                      |                        |                        | •                          | •                          | Experimenting                        |
| Music Panel                                     |                        |                        | •                          | •                          | Experimenting                        |
| Sand Play Counter                               |                        |                        | •                          | •                          | Experimenting                        |
| Bench                                           |                        |                        | •                          | •                          | Gathering                            |
| Hammock                                         |                        |                        | •                          | •                          | Gathering                            |
| Turning Bar                                     |                        |                        | •                          | •                          | Training                             |
| ·                                               | 1                      |                        | 1                          | · •                        |                                      |
| TOTALS                                          | 14                     | 14                     | 9                          | 9                          | 5                                    |
|                                                 | Elevated<br>Activities | Accessible<br>Elevated | Ground Level<br>Activities | Accessible<br>Ground Level | DIFFERENT<br>Ground Level Play Types |