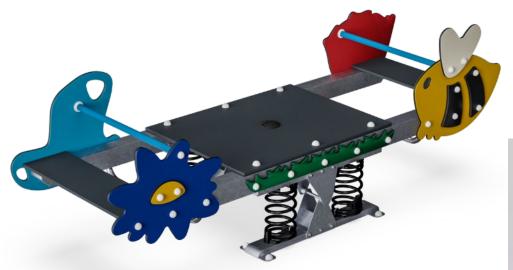

### **Garden Seesaw**

M186

| Item no. M18601-01P         |                 |  |  |
|-----------------------------|-----------------|--|--|
| General Product Information |                 |  |  |
| Dimensions LxWxH            | 3'7"x10'9"x3'7" |  |  |
| Age group                   | 2 - 12          |  |  |
| Play capacity (users)       | 10              |  |  |
| Color options               |                 |  |  |

| No.            | Description                                 | Discount % | Net Price |
|----------------|---------------------------------------------|------------|-----------|
| PCEP-CUSTOM    | PCEP-CUSTOM<br>510113                       | 15.00      | 96,968.00 |
| M18670-12P     | Garden Seesaw - 1 Support<br>In-ground 60cm | 15.00      | 7,335.50  |
| PCT802-0901    | FUNPOINT, ULTIMATE<br>IN-GROUND 90CM        | 15.00      | 31,161.00 |
| GXY959010-3717 | SPINNER DISC - DARK BLUE<br>INGROUND        | 15.00      | 8,602.00  |

# Memorial Playground DRAFT Cost Estimate for Renovation

| Courts Subtotal | \$113,000.00 |
|-----------------|--------------|
|                 |              |

|                               | ,            |
|-------------------------------|--------------|
|                               |              |
| Playground - KOMPAN           |              |
| PCEP-Custom                   | \$96,968.00  |
| Element 1: Garden Seesaw      | \$7,335.50   |
| Element 2: Spinner Disc       | \$8,602.00   |
| Element 3: Funpoint, Ultimate | \$31,161.00  |
| Swings                        | \$4,000.00   |
| Equipment Subtotal            | \$148,066.50 |
|                               |              |
| Surfacing and Installation    | \$148,066.50 |
|                               |              |
| Total Subtotal                | \$409,133.00 |
| Contingency (20%)             | \$81,826.60  |
| Freight                       | \$10,125.00  |
| Total Total                   | \$501,084.60 |
|                               |              |