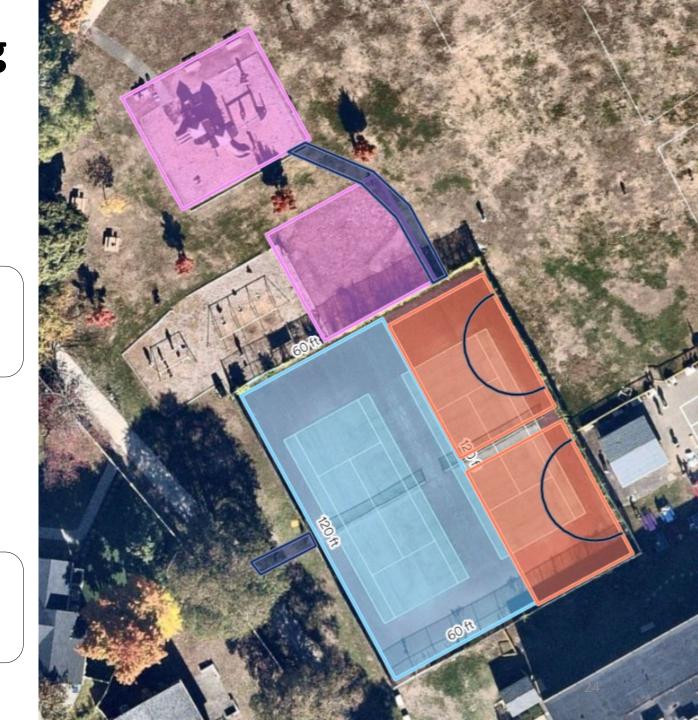

# **Tennis Courts**Existing Conditions

### **Proposed Court Rehab**

- Same footprint: ~120' x 100'
- New fence mesh: 440 linear feet
- 1 certified tennis court: 78' x 36'
  - + 21' per end (run-out zone)
  - <u>+ 12' per side</u> (run-out zone)

120' x 60' total tennis court area

- Two half-court basketball: 56' x 40'
  - Not wide enough for full court
  - (3-point line arc = 39'6")
- New gates—access to play area
- Accessible paths to pedestrian gates