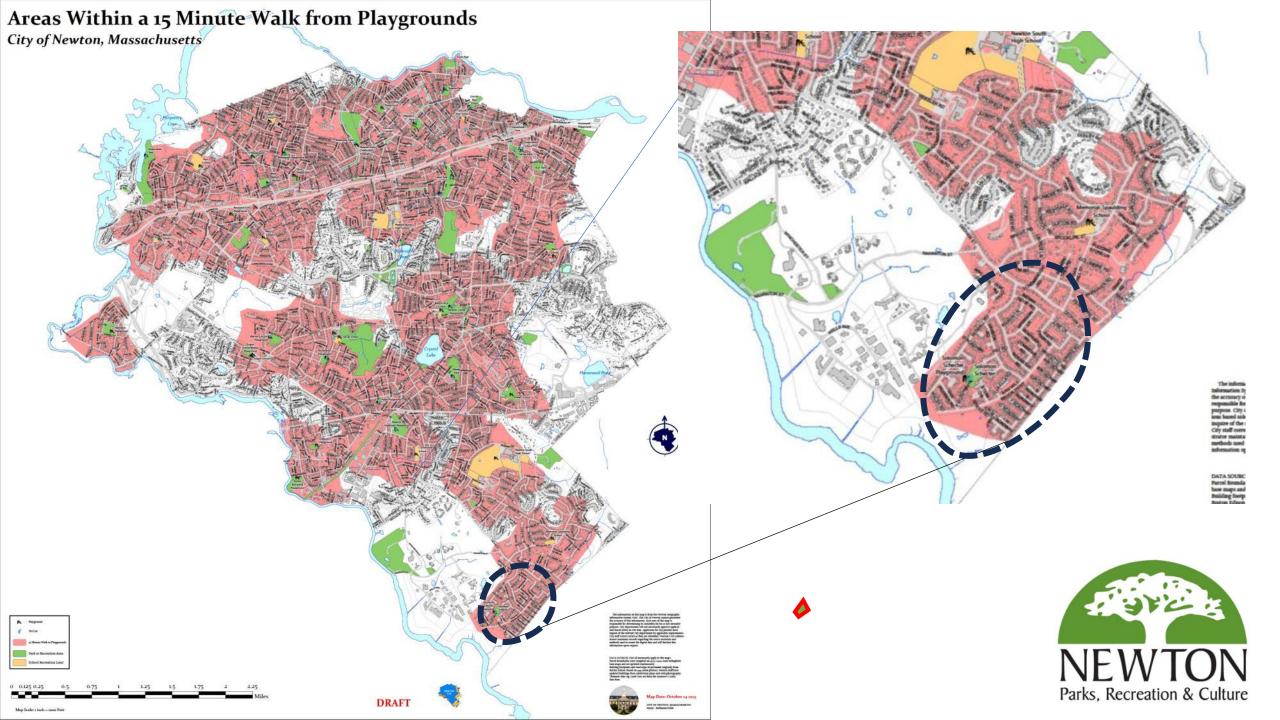

## Oak Hill Park

- 3.0 acres
- Open lawn area/multi-purpose practice field
- Tennis courts
- Perimeter tree plantings
- Playground
- Centrally-located in residential neighborhood
- Abutting Solomon Schechter Day School
- Connections to multiple walking/biking paths