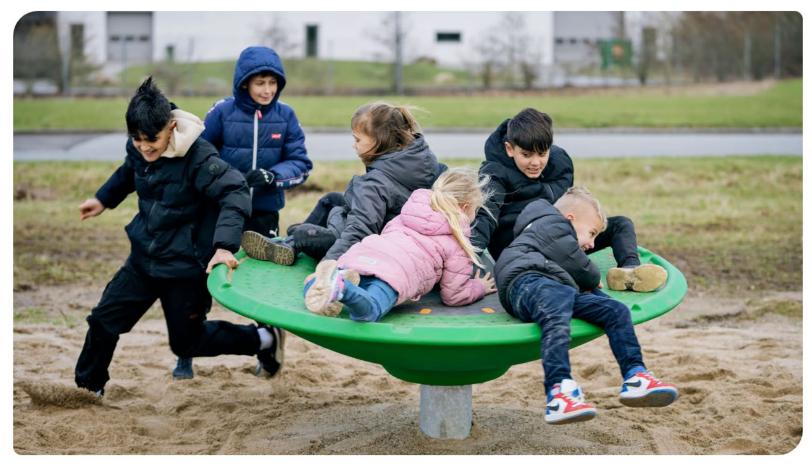

## Improvements Begun

<u>Fall 2023</u>: Multiple out-of-date and aged infrastructure and equipment have already been removed

The main playscape was installed in 1996 and is due for an upgrade next!