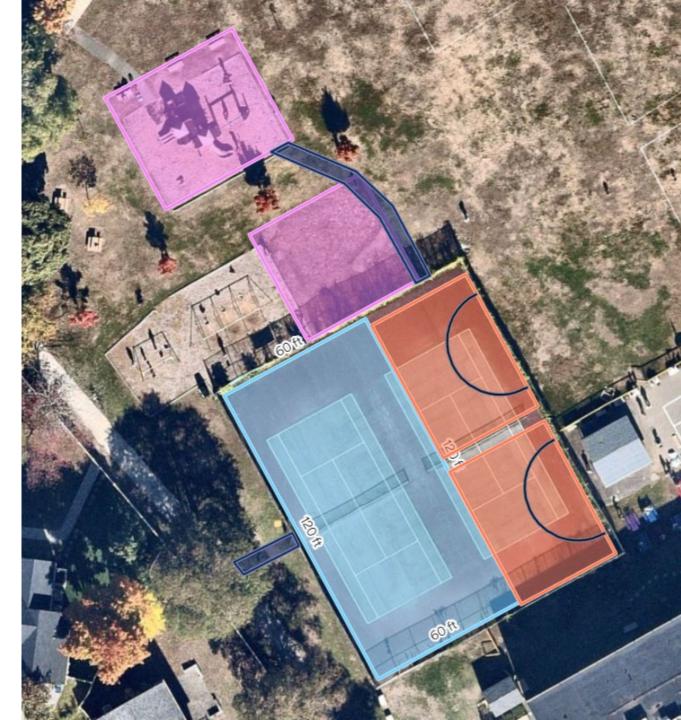

# **Tennis Courts**Existing Conditions

### **Proposed Court Rehab**

- Same footprint: ~120' x 100'
- New fence mesh: 440 linear feet
- 1 certified tennis court: 78' x 36'
  - + 21' per end (run-out zone)
  - <u>+ 12' per side</u> (run-out zone)

120' x 60' total tennis court area

- Two half-court basketball: 56' x 40'
  - Not wide enough for full court
  - (3-point line arc = 39'6")
- New gates—access to play area
- Accessible paths to pedestrian gates

### **Tennis/Basketball Court** Renovation **Draft Cost Estimate**

| Component                | Cost     |
|--------------------------|----------|
| Replace tennis posts +   |          |
| nets                     | \$5,000  |
| Add basketball hoops     |          |
| (x2)                     | \$18,000 |
| Traditional Seal & Paint | \$45,000 |

Courts Subtotal \$113,000