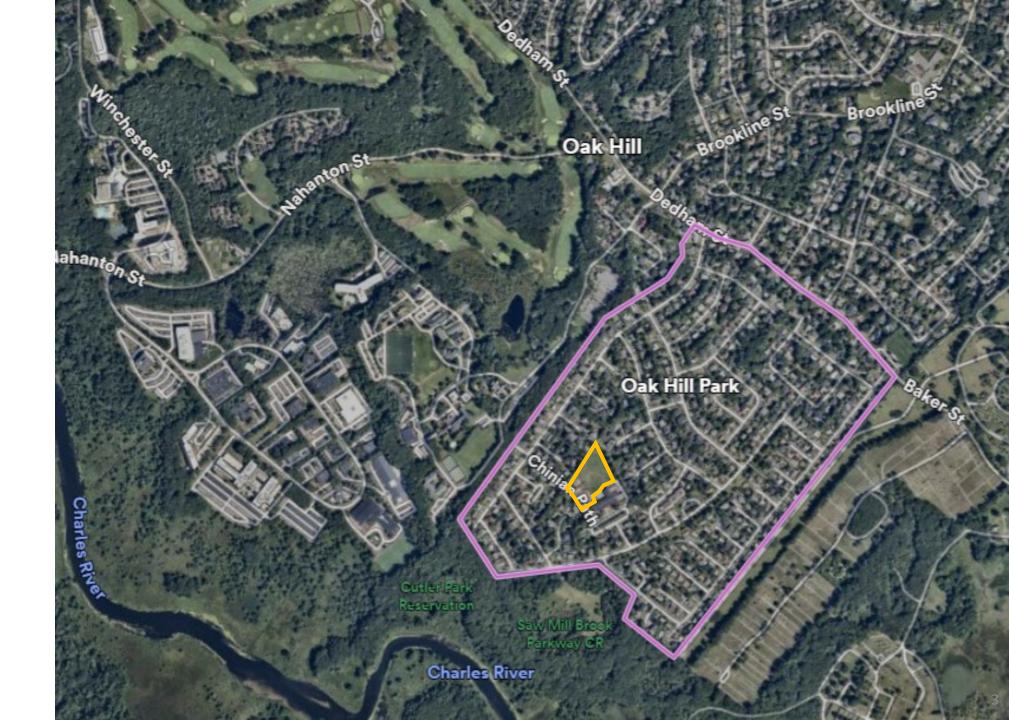

## Oak Hill Park

- 3.0 acres
- Open lawn area/multi-purpose practice field
- Tennis courts
- Perimeter tree plantings
- Playground
- Centrally-located in residential neighborhood
- Abutting Solomon Schechter Day School
- Connections to multiple walking/biking paths