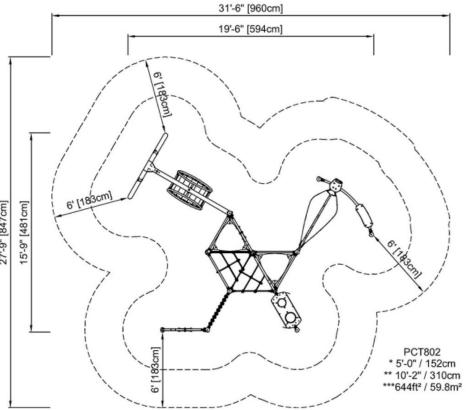

# **Spinner Disc**

| Item no. GXY9590      | 012-3717       |
|-----------------------|----------------|
| General Product Ir    | nformation     |
| Dimensions LxWxH      | 5'9"x5'9"x2'5" |
| Age group             | 5 - 12         |
| Play capacity (users) | 7              |
| Color options         |                |

# **Spinner Disc**

### **Garden Seesaw**

M186

| Item no. M18601-01P         |                 |  |  |
|-----------------------------|-----------------|--|--|
| General Product Information |                 |  |  |
| Dimensions LxWxH            | 3'7"x10'9"x3'7" |  |  |
| Age group                   | 2 - 12          |  |  |
| Play capacity (users)       | 10              |  |  |
| Color options               |                 |  |  |

| No.            | Description                                 | Discount % | Net Price |
|----------------|---------------------------------------------|------------|-----------|
| PCEP-CUSTOM    | PCEP-CUSTOM<br>510113                       | 15.00      | 96,968.00 |
| M18670-12P     | Garden Seesaw - 1 Support<br>In-ground 60cm | 15.00      | 7,335.50  |
| PCT802-0901    | FUNPOINT, ULTIMATE<br>IN-GROUND 90CM        | 15.00      | 31,161.00 |
| GXY959010-3717 | SPINNER DISC - DARK BLUE<br>INGROUND        | 15.00      | 8,602.00  |