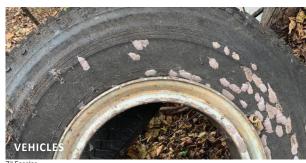

#### POTENTIAL EGG MASS LOCATIONS

Spotted lanternfly egg masses may be laid on any surface, and need a careful eye for inspection! Below are some examples of egg masses on outdoor objects.

DOWNLOAD OUR MANAGEMENT GUIDE AND MORE AT MASSNRC.ORG/PESTS/SLF

|                                                                                                                                                                                                                                                                                                                                                                                        | , ,                                                                                                                | 0 / 1 1 /                                                                                            |
|----------------------------------------------------------------------------------------------------------------------------------------------------------------------------------------------------------------------------------------------------------------------------------------------------------------------------------------------------------------------------------------|--------------------------------------------------------------------------------------------------------------------|------------------------------------------------------------------------------------------------------|
| <b>VEHICLES (TRUCKS/VA</b>                                                                                                                                                                                                                                                                                                                                                             | NS/CARS/TRAILERS ET                                                                                                | C.)*                                                                                                 |
| ☐ Cars/Trucks ☐ Car parts ☐ Car/Truck ramps                                                                                                                                                                                                                                                                                                                                            | ☐ Farm implements ☐ Hitches/Trailers ☐ Roof racks                                                                  | ☐ Spare tires/Snow tires ☐ Vehicle Interior/Underside ☐ Wheels/Tires/Wheel Wells                     |
| *Park with all vehicle windows closed, and away from trees if possible, so that SLF cannot sneak in.                                                                                                                                                                                                                                                                                   |                                                                                                                    |                                                                                                      |
| OUTDOOR ITEMS                                                                                                                                                                                                                                                                                                                                                                          |                                                                                                                    |                                                                                                      |
| Barrels/Buckets Chairs/Outdoor furniture Cold Frames Dog/Cat/Chicken Houses Firewood Gardening tools                                                                                                                                                                                                                                                                                   | Grills/Portable Firepits Ladders Lawnmowers Planters Propane/Oil tanks Rain/Other barrels                          | Storage sheds Tractors/Backhoes etc. Trash Cans Wheelbarrows Wooden/Cardboard boxes Yard Decorations |
| CAMPING & RECREATION                                                                                                                                                                                                                                                                                                                                                                   |                                                                                                                    |                                                                                                      |
| <ul><li>☐ Backpacks</li><li>☐ Bicycles/Scooters</li><li>☐ Boats/Boat trailers</li><li>☐ Campers</li></ul>                                                                                                                                                                                                                                                                              | <ul><li>☐ Coolers/Ice chests</li><li>☐ Motorcycles</li><li>☐ Motor homes</li><li>☐ Recreational vehicles</li></ul> | <ul><li>Snowmobiles</li><li>Sports equipment</li><li>Tarps</li><li>Tents</li></ul>                   |
| CHILDRENS' PLAYTHINGS & TOYS                                                                                                                                                                                                                                                                                                                                                           |                                                                                                                    |                                                                                                      |
| ☐ Bikes/Tricycles/Scooters☐ Playhouses                                                                                                                                                                                                                                                                                                                                                 | ☐ Swimming/Kiddie Pools☐ Swingsets                                                                                 | Sleds Yard games                                                                                     |
| <ul> <li>IF YOU FIND SPOTTED LANTERNFLY:</li> <li>1. Smash or squish the insects or egg masses, or place them in a container with rubbing alcohol or hand sanitizer</li> <li>2. Is SLF already in your area? (Check the map: BIT.LY/SLFDashboard)</li> <li>YES: Download our management guide: BIT.LY/SLFMgmt</li> <li>NO: Get a photo and report it: MASSNRC.ORG/PESTS/SLF</li> </ul> |                                                                                                                    |                                                                                                      |