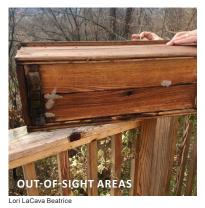

#### POTENTIAL EGG MASS LOCATIONS

Spotted lanternfly egg masses may be laid on any surface, and need a careful eye for inspection! Below are some examples of egg masses on outdoor objects.

DOWNLOAD OUR MANAGEMENT GUIDE AND MORE AT MASSNRC.ORG/PESTS/SLF

|                                                                                                                                                                                                                                                                                                                                                                                        | , ,                                                                                                                | 0 / 1 1 /                                                                                            |
|----------------------------------------------------------------------------------------------------------------------------------------------------------------------------------------------------------------------------------------------------------------------------------------------------------------------------------------------------------------------------------------|--------------------------------------------------------------------------------------------------------------------|------------------------------------------------------------------------------------------------------|
| <b>VEHICLES (TRUCKS/VA</b>                                                                                                                                                                                                                                                                                                                                                             | NS/CARS/TRAILERS ET                                                                                                | C.)*                                                                                                 |
| ☐ Cars/Trucks ☐ Car parts ☐ Car/Truck ramps                                                                                                                                                                                                                                                                                                                                            | ☐ Farm implements ☐ Hitches/Trailers ☐ Roof racks                                                                  | ☐ Spare tires/Snow tires ☐ Vehicle Interior/Underside ☐ Wheels/Tires/Wheel Wells                     |
| *Park with all vehicle windows closed, and away from trees if possible, so that SLF cannot sneak in.                                                                                                                                                                                                                                                                                   |                                                                                                                    |                                                                                                      |
| OUTDOOR ITEMS                                                                                                                                                                                                                                                                                                                                                                          |                                                                                                                    |                                                                                                      |
| Barrels/Buckets Chairs/Outdoor furniture Cold Frames Dog/Cat/Chicken Houses Firewood Gardening tools                                                                                                                                                                                                                                                                                   | Grills/Portable Firepits Ladders Lawnmowers Planters Propane/Oil tanks Rain/Other barrels                          | Storage sheds Tractors/Backhoes etc. Trash Cans Wheelbarrows Wooden/Cardboard boxes Yard Decorations |
| CAMPING & RECREATION                                                                                                                                                                                                                                                                                                                                                                   |                                                                                                                    |                                                                                                      |
| <ul><li>☐ Backpacks</li><li>☐ Bicycles/Scooters</li><li>☐ Boats/Boat trailers</li><li>☐ Campers</li></ul>                                                                                                                                                                                                                                                                              | <ul><li>☐ Coolers/Ice chests</li><li>☐ Motorcycles</li><li>☐ Motor homes</li><li>☐ Recreational vehicles</li></ul> | <ul><li>Snowmobiles</li><li>Sports equipment</li><li>Tarps</li><li>Tents</li></ul>                   |
| CHILDRENS' PLAYTHINGS & TOYS                                                                                                                                                                                                                                                                                                                                                           |                                                                                                                    |                                                                                                      |
| ☐ Bikes/Tricycles/Scooters☐ Playhouses                                                                                                                                                                                                                                                                                                                                                 | ☐ Swimming/Kiddie Pools☐ Swingsets                                                                                 | Sleds Yard games                                                                                     |
| <ul> <li>IF YOU FIND SPOTTED LANTERNFLY:</li> <li>1. Smash or squish the insects or egg masses, or place them in a container with rubbing alcohol or hand sanitizer</li> <li>2. Is SLF already in your area? (Check the map: BIT.LY/SLFDashboard)</li> <li>YES: Download our management guide: BIT.LY/SLFMgmt</li> <li>NO: Get a photo and report it: MASSNRC.ORG/PESTS/SLF</li> </ul> |                                                                                                                    |                                                                                                      |