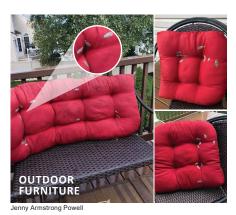

#### POTENTIAL EGG MASS LOCATIONS

Spotted lanternfly egg masses may be laid on any surface, and need a careful eye for inspection! Below are some examples of egg masses on outdoor objects.

DOWNLOAD OUR MANAGEMENT GUIDE AND MORE AT MASSNRC.ORG/PESTS/SLF

|                                                                                                                                                                                                                                                                                                                                                                                        | , ,                                                                                                                | 0 / 1 1 /                                                                                            |
|----------------------------------------------------------------------------------------------------------------------------------------------------------------------------------------------------------------------------------------------------------------------------------------------------------------------------------------------------------------------------------------|--------------------------------------------------------------------------------------------------------------------|------------------------------------------------------------------------------------------------------|
| <b>VEHICLES (TRUCKS/VA</b>                                                                                                                                                                                                                                                                                                                                                             | NS/CARS/TRAILERS ET                                                                                                | C.)*                                                                                                 |
| ☐ Cars/Trucks ☐ Car parts ☐ Car/Truck ramps                                                                                                                                                                                                                                                                                                                                            | ☐ Farm implements ☐ Hitches/Trailers ☐ Roof racks                                                                  | ☐ Spare tires/Snow tires ☐ Vehicle Interior/Underside ☐ Wheels/Tires/Wheel Wells                     |
| *Park with all vehicle windows closed, and away from trees if possible, so that SLF cannot sneak in.                                                                                                                                                                                                                                                                                   |                                                                                                                    |                                                                                                      |
| OUTDOOR ITEMS                                                                                                                                                                                                                                                                                                                                                                          |                                                                                                                    |                                                                                                      |
| Barrels/Buckets Chairs/Outdoor furniture Cold Frames Dog/Cat/Chicken Houses Firewood Gardening tools                                                                                                                                                                                                                                                                                   | Grills/Portable Firepits Ladders Lawnmowers Planters Propane/Oil tanks Rain/Other barrels                          | Storage sheds Tractors/Backhoes etc. Trash Cans Wheelbarrows Wooden/Cardboard boxes Yard Decorations |
| CAMPING & RECREATION                                                                                                                                                                                                                                                                                                                                                                   |                                                                                                                    |                                                                                                      |
| <ul><li>☐ Backpacks</li><li>☐ Bicycles/Scooters</li><li>☐ Boats/Boat trailers</li><li>☐ Campers</li></ul>                                                                                                                                                                                                                                                                              | <ul><li>☐ Coolers/Ice chests</li><li>☐ Motorcycles</li><li>☐ Motor homes</li><li>☐ Recreational vehicles</li></ul> | <ul><li>Snowmobiles</li><li>Sports equipment</li><li>Tarps</li><li>Tents</li></ul>                   |
| CHILDRENS' PLAYTHINGS & TOYS                                                                                                                                                                                                                                                                                                                                                           |                                                                                                                    |                                                                                                      |
| ☐ Bikes/Tricycles/Scooters☐ Playhouses                                                                                                                                                                                                                                                                                                                                                 | ☐ Swimming/Kiddie Pools☐ Swingsets                                                                                 | Sleds Yard games                                                                                     |
| <ul> <li>IF YOU FIND SPOTTED LANTERNFLY:</li> <li>1. Smash or squish the insects or egg masses, or place them in a container with rubbing alcohol or hand sanitizer</li> <li>2. Is SLF already in your area? (Check the map: BIT.LY/SLFDashboard)</li> <li>YES: Download our management guide: BIT.LY/SLFMgmt</li> <li>NO: Get a photo and report it: MASSNRC.ORG/PESTS/SLF</li> </ul> |                                                                                                                    |                                                                                                      |