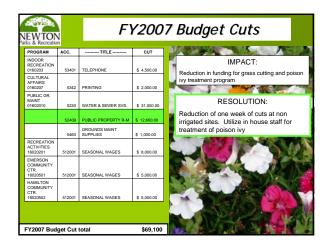

Newton Centre & Newton Centre Tennis, as well as other sites

PUBLIC GR. MAINT 01602010

Account - 52409 Public Prop. R-M

Cut - \$ 12,600.00

Impact: Reduction in funding for grass cutting & poison ivy treatment program

Resolution: Reduction of one week of mowing at non irrigated sites. Utilize in house staff for treatment

of poison ivy

PUBLIC GR. MAINT 01602010

Account - 5460 Grounds Maint. Sup. Cut - \$ 1,000.00

Impact: Reduction in field marking paint

Resolution: Soccer donation to be used in place of funding.

RECREATION ACTIVITIES 016020201 Account - 512001 Seasonal Wages

Cut - \$ 8,000.00

Impact: Eliminate leadership for lights at North and South High Schools