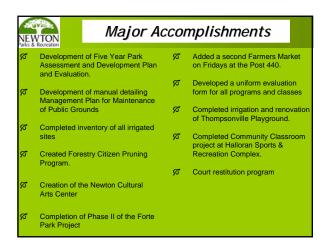

Some of the Parks and Recreation Departments major accomplishments in FY2006 included: The development of Five Year Park Assessment and Development Plan and Evaluation; The development of a Management Plan for Maintenance of Public Grounds; The completion of an inventory of all irrigated sites; the creation of a Forestry Citizen Pruning Program; Staffing and Management of the Newton Cultural Arts Center at Carr School; Completion of Phase II of the Forte Park Project; The addition of a second Farmers Market on Fridays at the Post 440; and The development of a uniform evaluation form for all programs and classes.