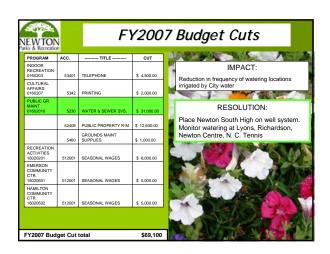

appearances

PUBLIC GR. MAINT 01602010

Account - 5230 Water & Sewer Svs. Cut - \$ 31,000.00

Impact: Reduction in frequency of watering locations irrigated by City water

Resolution: Place South High on well system. Closely monitor water usage at Lyons, Richardson,

Newton Centre & Newton Centre Tennis, as well as other sites

PUBLIC GR. MAINT 01602010

Account - 52409 Public Prop. R-M

Cut - \$ 12,600.00

Impact: Reduction in funding for grass cutting & poison ivy treatment program