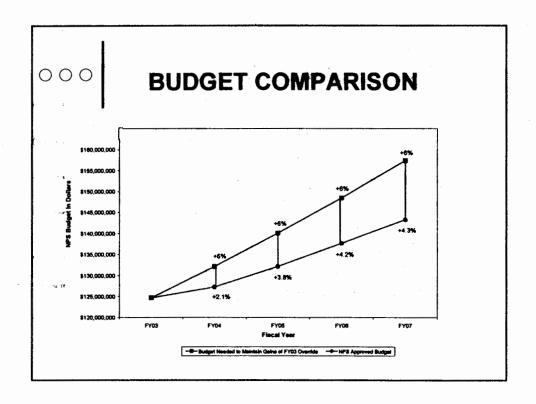

Superintendent Young presented an overview of the budget. There are three categories of expense: Salaries, Benefits, and Expenses. All of these taken together provide a school committee approved budget that is in line with the Mayor's allocation and is \$143,600,000. This budget is \$6 million more than last year. There are three challenges that the schools are trying to balance. Benefits have risen over the last few years have increased 149%. This year it is about 7% and represents about 20% of the increase that we have to spend in the schools. The second big challenge is the skyrocketing cost of utilities. Finally student services, especially special education, costs are rising to the tune of 120%.