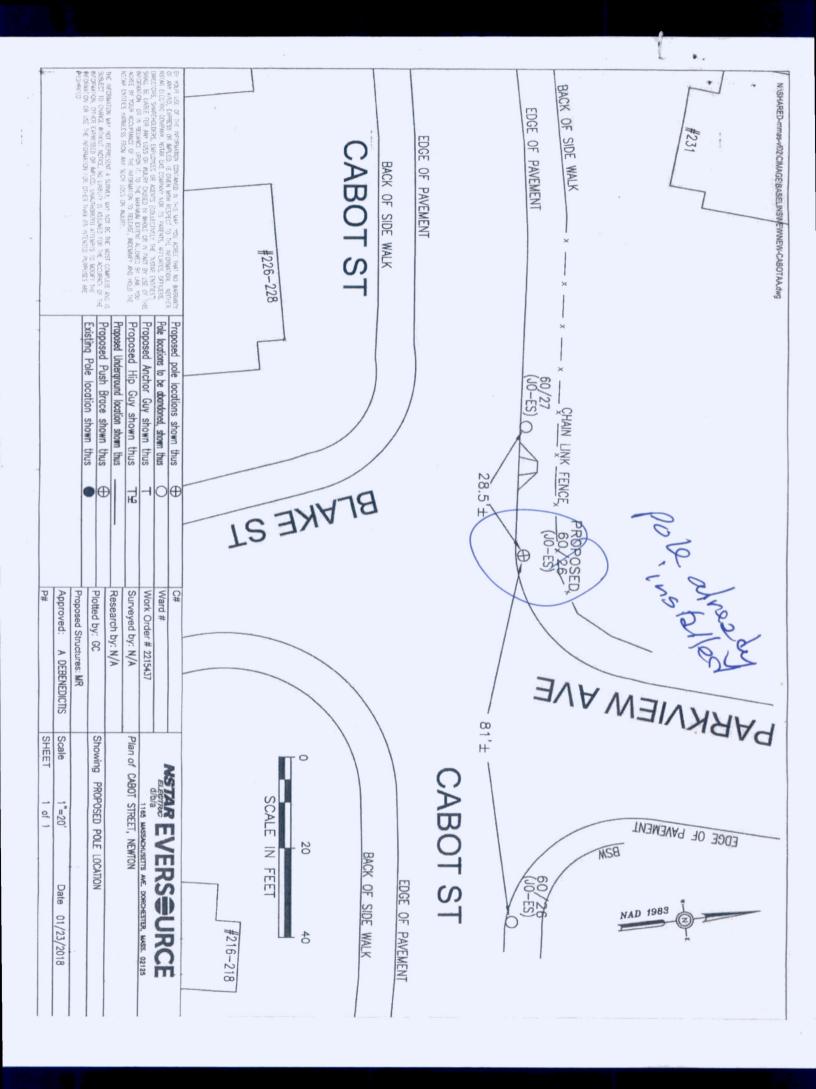

#### **Public Hearing**

#277-18 Eversource petition for grant of location in Cabot Street

EVERSOURCE ENERGY AND VERIZON NEW ENGLAND petitioning for a grant of location to relocate one pole (P60/26) and remove one pole (P60/27) to accommodate the bus turnaround at Cabot School. (Ward 2)

April 10, 2018

City Council City of Newton 1000 Commonwealth Avenue Newton, MA 02459

RE:

Cabot Street Newton, MA W/O #2215437

Dear Members of the Council:

The enclosed petition and plan are being presented by the NSTAR ELECTRIC COMPANY dba EVERSOURCE ENERGY and VERIZON NEW ENGLAND INC. for the purpose of obtaining a Grant of Location to relocate one pole (P60/26) and to remove one pole (P60/27) on Cabot Street.

The work is necessary to accommodate a bus turnaround for the Cabot School

Your prompt attention to this matter would be greatly appreciated. If you have any further questions, contact Maureen Carroll at (781) 314-5053.