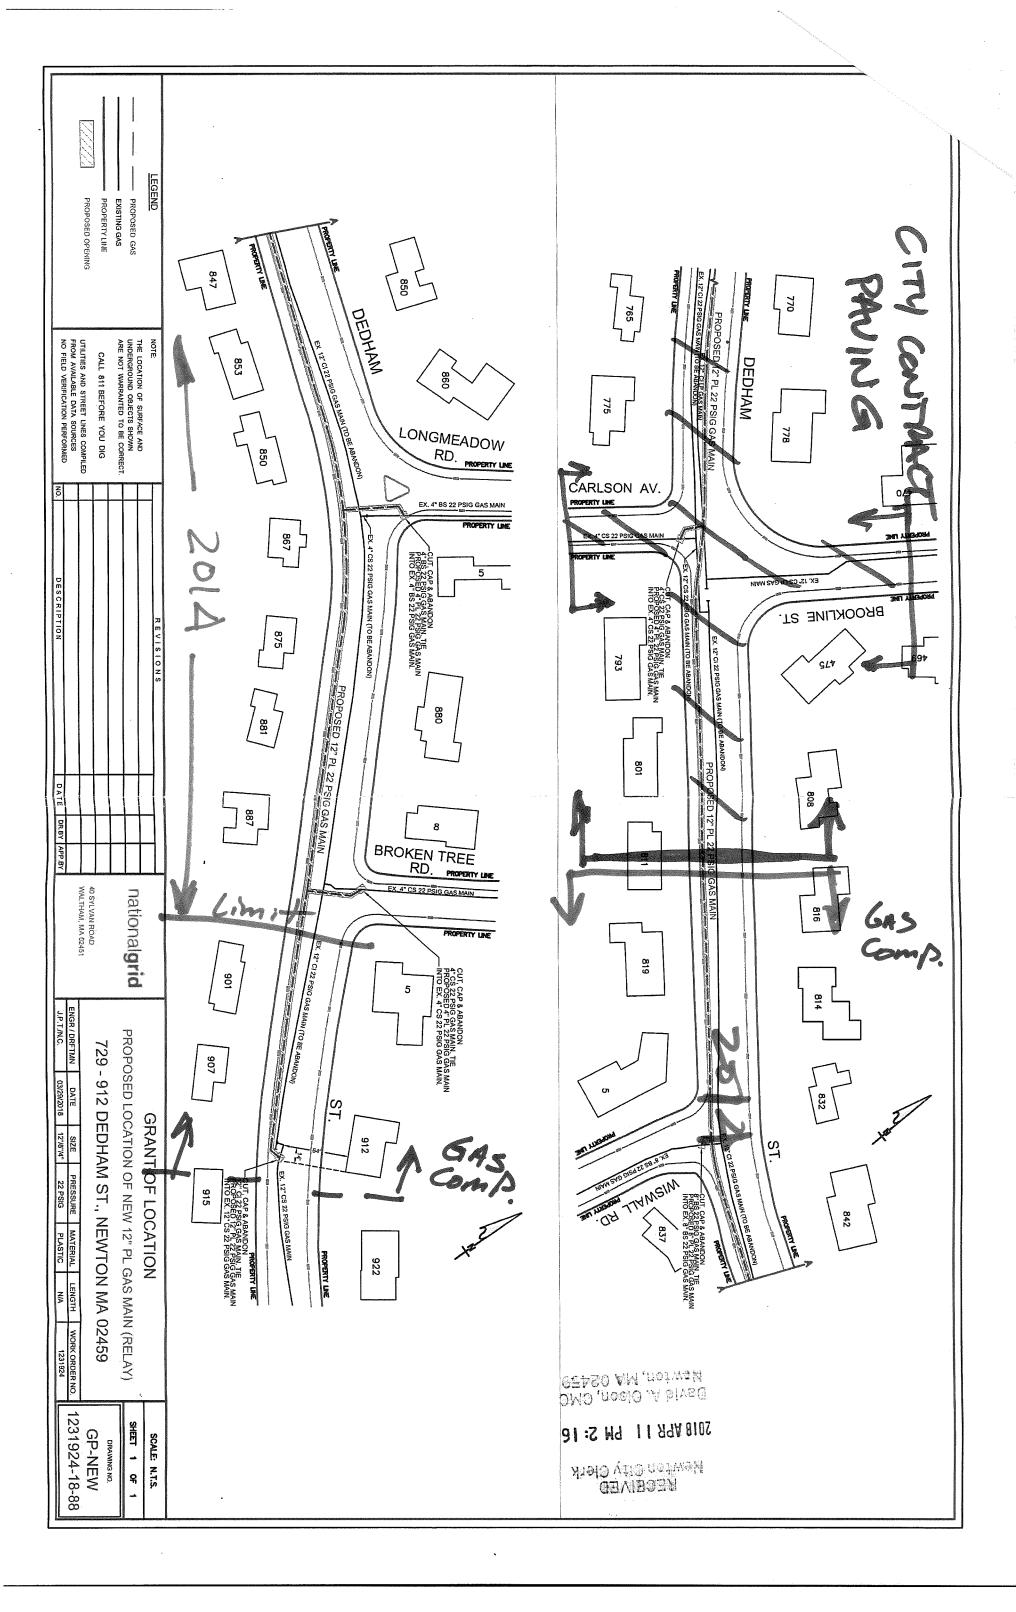

#### **Public Hearing**

#278-18 National Grid Petition for a Grant of Location in Dedham Street

<u>NATIONAL GRID</u> petition for a grant of location to install and maintain approximately 1550'+ of 12" gas main in Dedham Street from the existing gas main in the intersection of Dedham/Carlson in a southeasterly direction to house #912 in order to abandon the existing gas main.