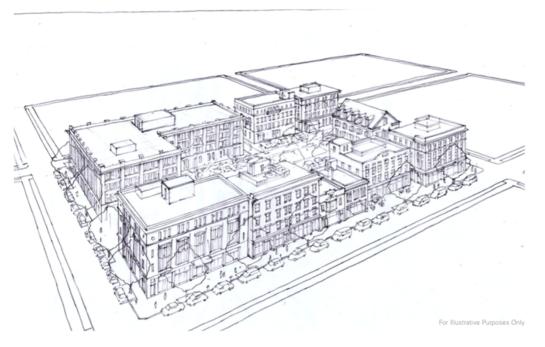

4. Map the Plan. We took the planning ideas, the transforms, the conserve areas and put it all one district in our proposal. We are getting some feedback and we may split it back but in each district we have a page that describes what it is, with some drawings, and

identifications of building types you can build there. This is the way we have been able to tag buildings to lots so we don't end up with oversize buildings on lots. If you have really big lot you can divide it in half and build 2 cottages for example, but that takes the ability right now to build 6 and 10-plexes. Triple-deckers need special permits because sometimes they will work and sometimes not, but we didn't want to give up that typical Somerville house-type and that has been a vibrant topic of conversation in the community as to whether it is still valid. The main street districts we have named 3,4,5-story mixed use and as we got into re-development, 6 and 7 story mixed use. Residential over retail, apartment building, commercial over retail etc. We are having a conversation about whether certain building types in certain districts should have special permits. Because we want more commercial development we have talked about making the residential special permit and commercial development site plan review, try to nudge the commercial ones along. It is still open.