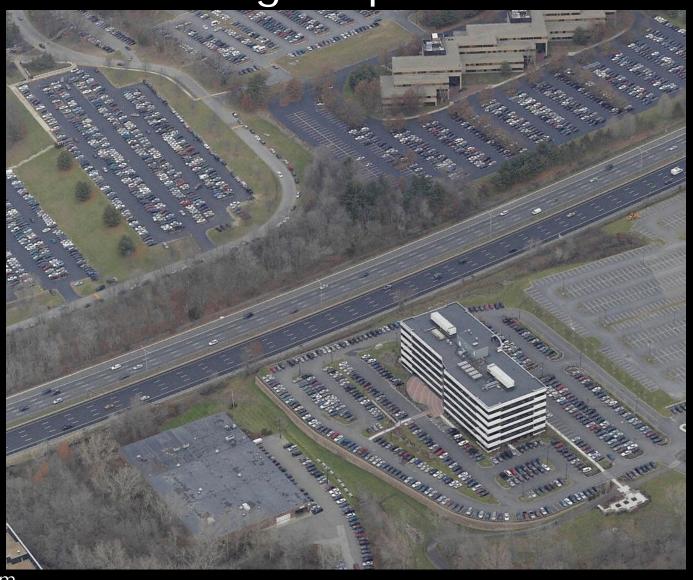

were traditional walkable neighborhoods it didn't quite fit. Multi-families can get particularly weird when you set up various rules about density and parking requirements and you work around what you get. Commercial district with a typical office building parking requirement, you sometimes get more land for parking than for the building. In Lowell, we had a particular building type that bothered us: a townhouse without a town. These are garage-fronted buildings and were built by-right at the time. This is one reason I knew the ordinance needed a lot of work. You also have the monster home that doesn't fit into the neighborhood and I understand. I grew in Lexington and I drive through town now and don't recognize some of the streets because so many of the houses have been replaced with something completely different. It's something to see.

FAR (Floor Area Ratio) which is the idea of lot size compared to building square footage. It was developed in NYC to deal with skyscrapers. The idea was to have towers go taller and provide more open space and more flexibility between building height and how we used ground space. FAR is like handing a developer a can of play-do and how big the can of play-do is depends upon how big the lot is. You can build very interesting and wonderful buildings with play-do and you can also build dinosaurs with play-do. You don't necessarily know what you're going to get and FAR has its shortcomings. In Somerville we have seen the FAR requirements twisted and turned. We have typical 2.5 story house types in Somerville and people do really creative things. They will open up floor to create two-level spaces then re-create that area somewhere else. So the FAR has not increased but the bulk of the building is growing and growing in different places. Then there are open space requirements and you hope you get something good but sometimes it's not what we had in mind.