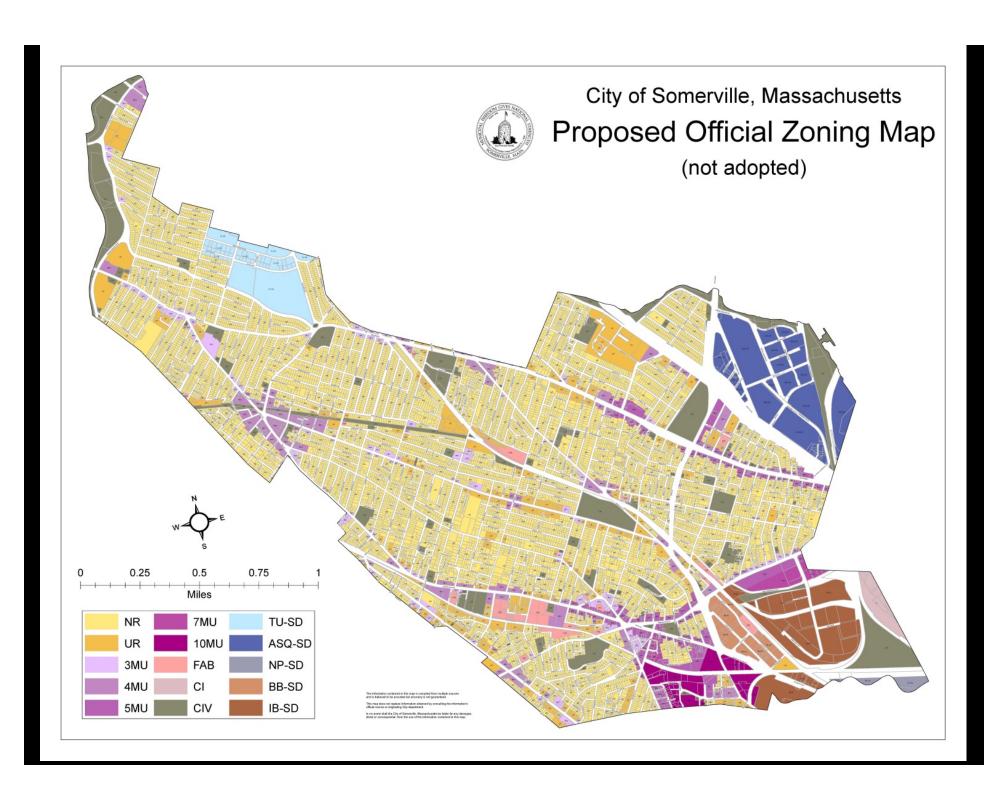

Our Somerville, which is 4.5 square miles with 70,000 people is the densest city in New England. Our challenge is most people know Somerville by its tight, close lots and 2-3 family homes on 3,000-4,000 square foot lots. It has become a very hot real estate market with our proximity to Boston and proximity to transit and our squares like Davis. We have a series of challenges in Somerville which is where and how in-fill housing is working. Everyone wants to build residential and many want to build in the existing neighborhoods: tear something down, attach things to existing things, but things in rear yards, so anything they possibly can. The code is all over the place in guiding us with that.

4. Map the Plan. We took the planning ideas, the transforms, the conserve areas and put it all one district in our proposal. We are getting some feedback and we may split it back but in each district we have a page that describes what it is, with some drawings, and

identifications of building types you can build there. This is the way we have been able to tag buildings to lots so we don't end up with oversize buildings on lots. If you have really big lot you can divide it in half and build 2 cottages for example, but that takes the ability right now to build 6 and 10-plexes. Triple-deckers need special permits because sometimes they will work and sometimes not, but we didn't want to give up that typical Somerville house-type and that has been a vibrant topic of conversation in the community as to whether it is still valid. The main street districts we have named 3,4,5-story mixed use and as we got into re-development, 6 and 7 story mixed use. Residential over retail, apartment building, commercial over retail etc. We are having a conversation about whether certain building types in certain districts should have special permits. Because we want more commercial development we have talked about making the residential special permit and commercial development site plan review, try to nudge the commercial ones along. It is still open.