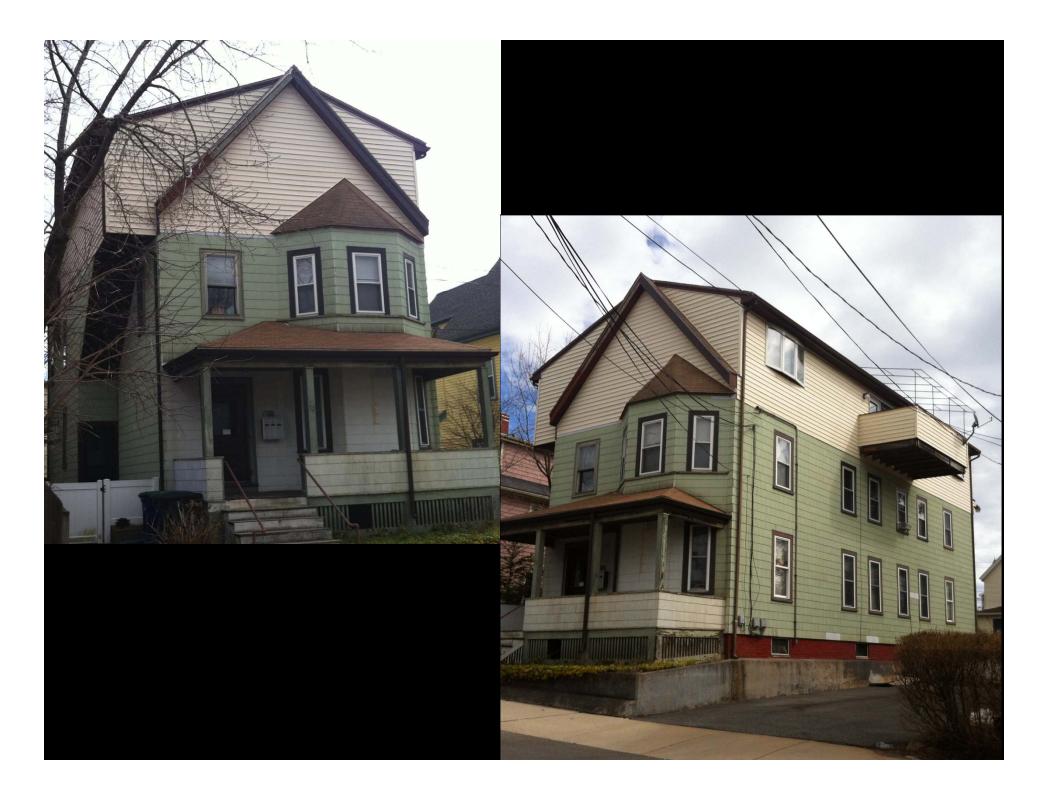

were traditional walkable neighborhoods it didn't quite fit. Multi-families can get particularly weird when you set up various rules about density and parking requirements and you work around what you get. Commercial district with a typical office building parking requirement, you sometimes get more land for parking than for the building. In Lowell, we had a particular building type that bothered us: a townhouse without a town. These are garage-fronted buildings and were built by-right at the time. This is one reason I knew the ordinance needed a lot of work. You also have the monster home that doesn't fit into the neighborhood and I understand. I grew in Lexington and I drive through town now and don't recognize some of the streets because so many of the houses have been replaced with something completely different. It's something to see.