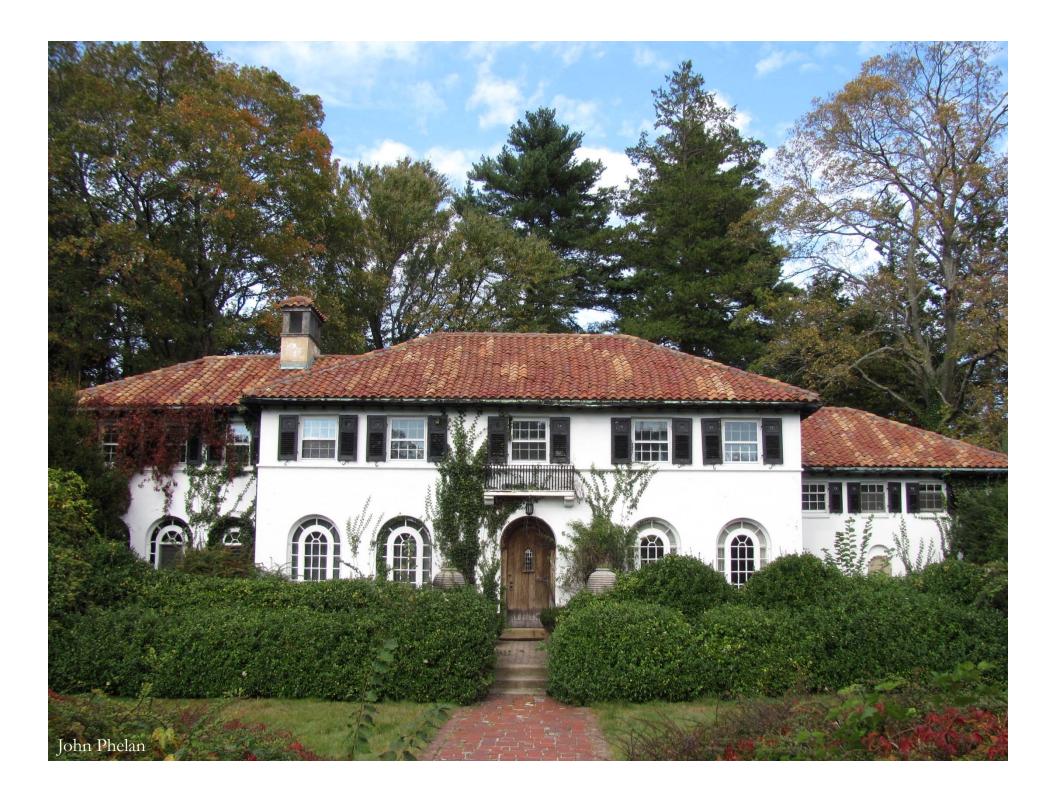

Setbacks essentially is a way to tell you not to build; it does not tell you about anything inside the box, just beyond the box where you can't build. You can have a very successful setback requirement and not necessarily get something that fits. This is a Somerville building that meets the setback requirements – these are 3500 square foot lots – but you can still get a building that is totally out of line with the neighborhood. Setbacks don't solve all your problems.