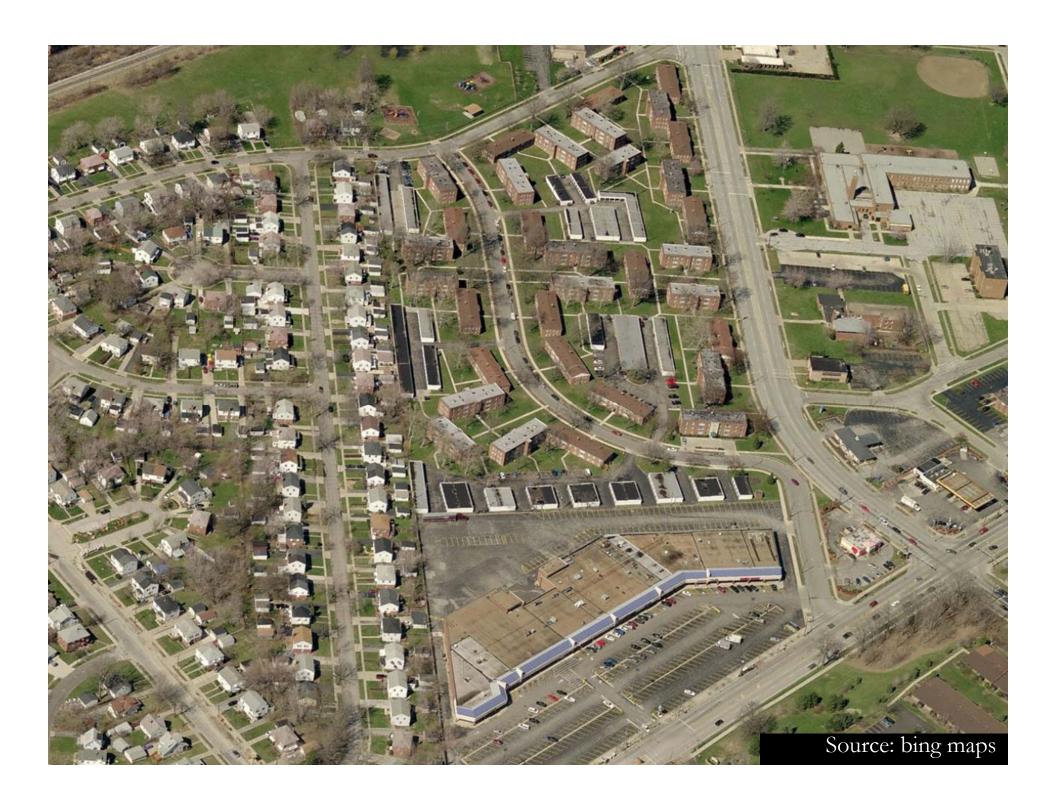

Our Somerville, which is 4.5 square miles with 70,000 people is the densest city in New England. Our challenge is most people know Somerville by its tight, close lots and 2-3 family homes on 3,000-4,000 square foot lots. It has become a very hot real estate market with our proximity to Boston and proximity to transit and our squares like Davis. We have a series of challenges in Somerville which is where and how in-fill housing is working. Everyone wants to build residential and many want to build in the existing neighborhoods: tear something down, attach things to existing things, but things in rear yards, so anything they possibly can. The code is all over the place in guiding us with that.

We have the biggest imbalance of commercial to residential tax base of any city in Massachusetts. We are getting the Green line extension which is exciting and with the Orange line extension which opened in 2014 in Assembly Square, 85% of the city will be within a half mile walk of transit. That sudden change has given us a perspective that we really need to look at where things are going.