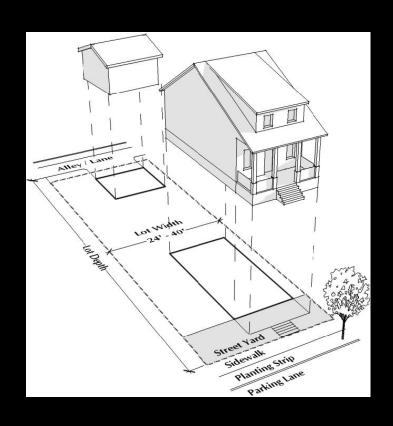

3. Measure and Regulate. We went out and measured everything because the biggest challenge has been the way we have addressed land use for our residential neighborhoods to date. It was a popular 1990 solution but the development community has figured out how to do exactly what we don't want them to do. A conforming Somerville house could look awful and another non-conforming actually fits what we would like to see. We have large minimum lot sizes and significantly small setbacks. You can have a large lot and get a large house with a small setback. If you take a typical neighborhood and you blow it up to build something conforming you end up with large lots, build buildings, 3-units a piece and small setbacks. The strategy is to make the city nonconforming. We were actually going to measure and we have in our resident districts, 80% of our lots, 60% of our land area, only 22 conforming lots. That's it. Basically you touch your house, you're into a special permit. This can sometimes lead to some outrageous build-outs that slide through the process and you have the result that you can't build Somerville but you can build something different in our community.

In Somerville you need the special permit which we will get you, but it's a lot of hassle to do that. So instead, we decided to build a code that builds Somerville. I sent interns out to measure the city and we developed a survey that established what our buildings are, look like, dimensions, shapes, lots sizes. Most of Somerville was built before the 1926 code was put in place and no one had done this before. We used the tools of formbased coding to build a code around building types. Basically the new code is based on the idea that there are 13 different buildings types like apartment buildings, row houses, fabrication lots, commercial buildings – each type is described completely on a 2 page spread on the code. Lot standards, building placement, height and massing, uses and features and 90% of what you need to know to build a building of that type is on those 2 pages. On top of that we added some by-right components you could add to an existing building. Even if those buildings are nonconforming, you can add these by-right components on – like a modest dormer window. If you're looking for something bigger then you're back in the special permit area. We are hoping that most people would like to avoid that and find the modest thing that will work. We are a city of front porches and they are part of the zoning variance because they are in the front yard setback. We solved that by saying you can break the front yard setback and you can build a front porch. We use a special permit process to back off from really bad things – we have spent a lot of time trying to calibrate to get to the right thing. It's more like using legos than play-do so you can build buildings that are consistent with the character of the community.

How big is a typical residential lot? Any special problems you see?

Typically about 4400 square feet and the houses have about 2 units of about 1500 square feet each. In some districts where 3-stories are allowed, some people try to make the whole first floor a garage. We had a lot of snout houses in Lowell. We put a simple step in to eliminate them – we had a minimum and maximum front yard set back. The front façade had to be within 15 and 20 feet and a front garage setback of 24 feet. So you could set up a porch at 9 feet, the bay at 12 feet and the front could be 15-20 and the garage had to be 24. This is a place where people were taking stock plans and that pretty much stopped that. I kept pictures on my wall so that people could see how it could be done in a way that was better and not make the garage the prominent feature.