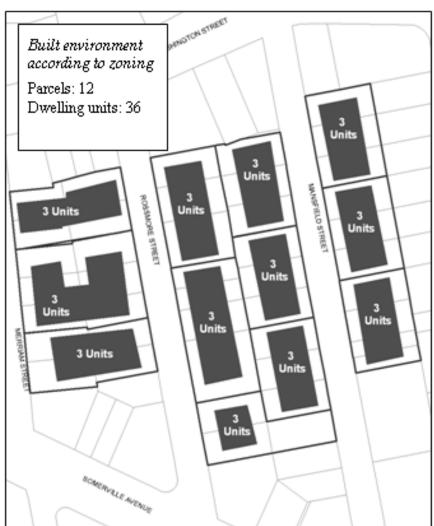

3. Measure and Regulate. We went out and measured everything because the biggest challenge has been the way we have addressed land use for our residential neighborhoods to date. It was a popular 1990 solution but the development community has figured out how to do exactly what we don't want them to do. A conforming Somerville house could look awful and another non-conforming actually fits what we would like to see. We have large minimum lot sizes and significantly small setbacks. You can have a large lot and get a large house with a small setback. If you take a typical neighborhood and you blow it up to build something conforming you end up with large lots, build buildings, 3-units a piece and small setbacks. The strategy is to make the city nonconforming. We were actually going to measure and we have in our resident districts, 80% of our lots, 60% of our land area, only 22 conforming lots. That's it. Basically you touch your house, you're into a special permit. This can sometimes lead to some outrageous build-outs that slide through the process and you have the result that you can't build Somerville but you can build something different in our community.

In Somerville you need the special permit which we will get you, but it's a lot of hassle to do that. So instead, we decided to build a code that builds Somerville. I sent interns out to measure the city and we developed a survey that established what our buildings are, look like, dimensions, shapes, lots sizes. Most of Somerville was built before the 1926 code was put in place and no one had done this before. We used the tools of formbased coding to build a code around building types. Basically the new code is based on the idea that there are 13 different buildings types like apartment buildings, row houses, fabrication lots, commercial buildings – each type is described completely on a 2 page spread on the code. Lot standards, building placement, height and massing, uses and features and 90% of what you need to know to build a building of that type is on those 2 pages. On top of that we added some by-right components you could add to an existing building. Even if those buildings are nonconforming, you can add these by-right components on – like a modest dormer window. If you're looking for something bigger then you're back in the special permit area. We are hoping that most people would like to avoid that and find the modest thing that will work. We are a city of front porches and they are part of the zoning variance because they are in the front yard setback. We solved that by saying you can break the front yard setback and you can build a front porch. We use a special permit process to back off from really bad things – we have spent a lot of time trying to calibrate to get to the right thing. It's more like using legos than play-do so you can build buildings that are consistent with the character of the community.