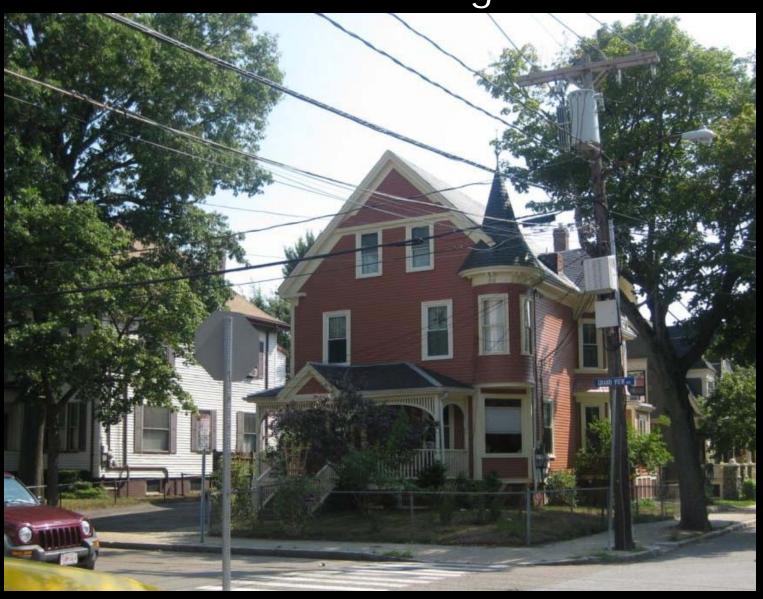

Setbacks essentially is a way to tell you not to build; it does not tell you about anything inside the box, just beyond the box where you can't build. You can have a very successful setback requirement and not necessarily get something that fits. This is a Somerville building that meets the setback requirements – these are 3500 square foot lots – but you can still get a building that is totally out of line with the neighborhood. Setbacks don't solve all your problems.