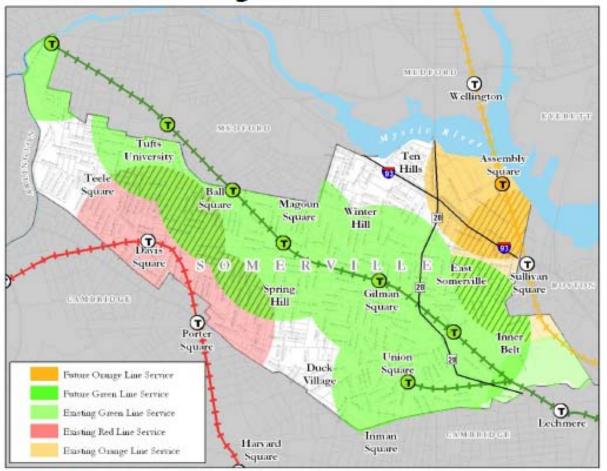

We have the biggest imbalance of commercial to residential tax base of any city in Massachusetts. We are getting the Green line extension which is exciting and with the Orange line extension which opened in 2014 in Assembly Square, 85% of the city will be within a half mile walk of transit. That sudden change has given us a perspective that we really need to look at where things are going.

make changes there that aren't really what we want them to be. Areas in blue are areas we want to change carefully because they often back up onto those residential neighborhoods but you can create little notes. Gilman Square is 5 building lots around a T station that if you build creates a little commercial center and that's a 4-story district of 5 blocks. It creates a place when you walk out of that station. Assembly Square has 400 housing units with another 800 to come...there are other parts that don't seem like Somerville but they are and we can encourage growth with protecting our neighborhoods more than what we have been doing.