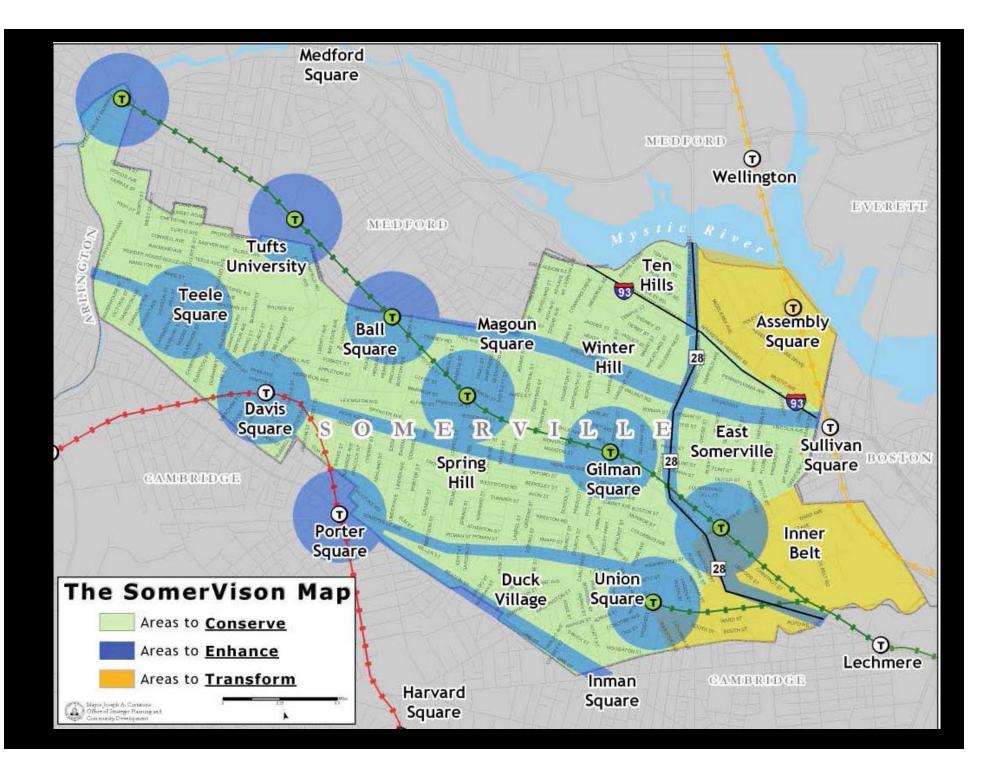

Our Somerville, which is 4.5 square miles with 70,000 people is the densest city in New England. Our challenge is most people know Somerville by its tight, close lots and 2-3 family homes on 3,000-4,000 square foot lots. It has become a very hot real estate market with our proximity to Boston and proximity to transit and our squares like Davis. We have a series of challenges in Somerville which is where and how in-fill housing is working. Everyone wants to build residential and many want to build in the existing neighborhoods: tear something down, attach things to existing things, but things in rear yards, so anything they possibly can. The code is all over the place in guiding us with that.

I'm going to run real quick through the 7 lessons I've learned from Somerville which may be helpful:

- 1. Plan first. Where we are has shifted a little bit. The regional planning agency has done a lot of studies on where our needs are. There is a unbelievable need for housing in the greater Boston area. The vast majority of people who want to be near transit and walkable village centers and get to places they go to most days by walking, and yet a lot of housing starts in the region are single-family very large homes on very large lots. These are tear downs or new cul-de-sacs. If we never build another one of those we have met the demand for the next 30 years, but that's where it's easy to build so it's where people go. There is a need for 400,000 housing units and the vast majority want to be where they can walk to a store or a restaurant and don't necessarily need a very large unit. There is also a significant demographic shift nationwide. There are fewer and fewer of the types of families looking for the large single-family house type as well. There is a lot of demand for these mixed use, creative spaces and that has driven our determination on where we are going in Somerville.
- 2. Growth and Conservation. We focused on doing a comprehensive plan that was both a growth plan and a neighborhood conservation plan. In areas where we felt we needed more work, like where the Green Line was coming, we got more detailed information for those particular neighborhoods to focus on what is going on there. We went out into the neighborhoods – we didn't stay in our offices to do planning. On a couple of occasions we borrowed empty store fronts and sat there with our planning staff and drew what was going on . David Carickle (spelling?) is one of my favorite consultants because he can quick draw an entire neighborhood in 5 minutes. We pin up every idea we have as ridiculous and it might be. It's the best way to eliminate and test things and find what doesn't work, what has impediments, what the community might not like. What is most interesting about Somervision – our neighborhood plan and our conservation plan is how it balances both growth and conservation. We focused on job creation as a big step because of our commercial tax base issue, but also included publicly accessibly open space, much of it we're trying to pride the community to build as we build new commercial centers. This last step is the most important – it splits the city into three types of areas and is where our existing zoning most fails us. Areas to conserve are areas in green and we are pretty happy with the way things are and yet our regulations let you

make changes there that aren't really what we want them to be. Areas in blue are areas we want to change carefully because they often back up onto those residential neighborhoods but you can create little notes. Gilman Square is 5 building lots around a T station that if you build creates a little commercial center and that's a 4-story district of 5 blocks. It creates a place when you walk out of that station. Assembly Square has 400 housing units with another 800 to come...there are other parts that don't seem like Somerville but they are and we can encourage growth with protecting our neighborhoods more than what we have been doing.

### Somerville, MA

• 4.5 sq miles

• 70,000+ population

- North of Cambridge, MA
- Densest city in New England
- A city of squares