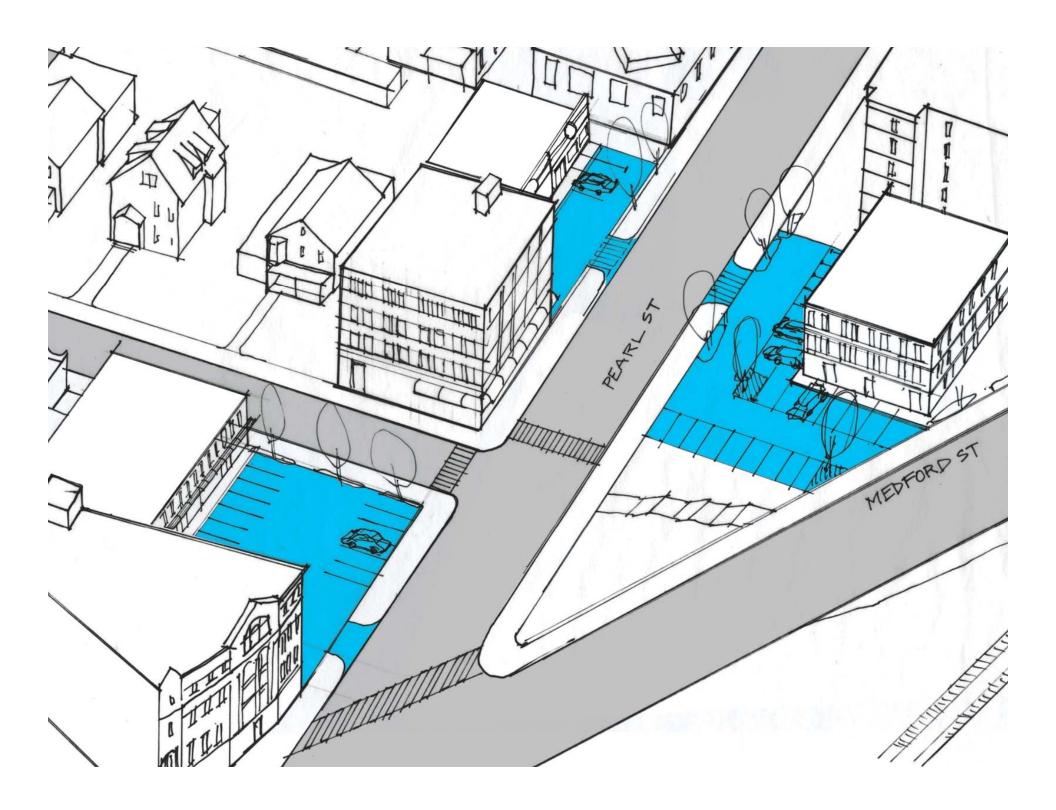

make changes there that aren't really what we want them to be. Areas in blue are areas we want to change carefully because they often back up onto those residential neighborhoods but you can create little notes. Gilman Square is 5 building lots around a T station that if you build creates a little commercial center and that's a 4-story district of 5 blocks. It creates a place when you walk out of that station. Assembly Square has 400 housing units with another 800 to come...there are other parts that don't seem like Somerville but they are and we can encourage growth with protecting our neighborhoods more than what we have been doing.