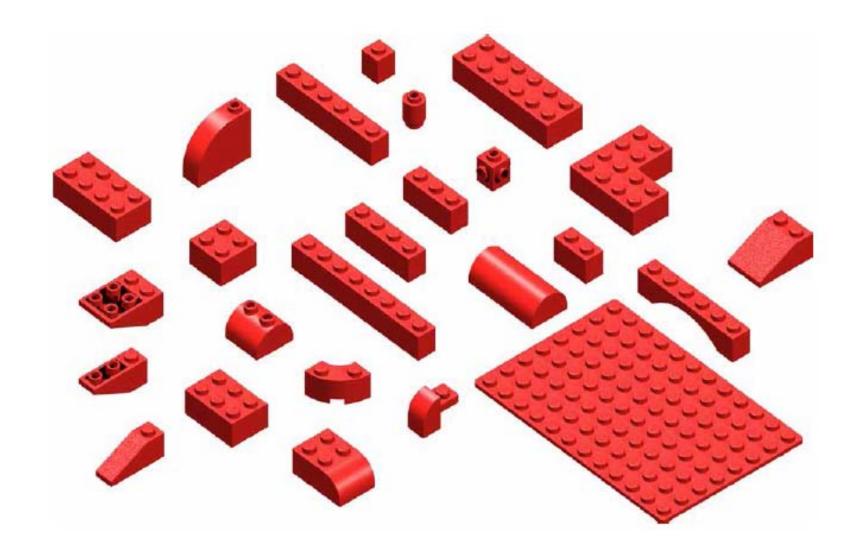

In Somerville you need the special permit which we will get you, but it's a lot of hassle to do that. So instead, we decided to build a code that builds Somerville. I sent interns out to measure the city and we developed a survey that established what our buildings are, look like, dimensions, shapes, lots sizes. Most of Somerville was built before the 1926 code was put in place and no one had done this before. We used the tools of formbased coding to build a code around building types. Basically the new code is based on the idea that there are 13 different buildings types like apartment buildings, row houses, fabrication lots, commercial buildings – each type is described completely on a 2 page spread on the code. Lot standards, building placement, height and massing, uses and features and 90% of what you need to know to build a building of that type is on those 2 pages. On top of that we added some by-right components you could add to an existing building. Even if those buildings are nonconforming, you can add these by-right components on – like a modest dormer window. If you're looking for something bigger then you're back in the special permit area. We are hoping that most people would like to avoid that and find the modest thing that will work. We are a city of front porches and they are part of the zoning variance because they are in the front yard setback. We solved that by saying you can break the front yard setback and you can build a front porch. We use a special permit process to back off from really bad things – we have spent a lot of time trying to calibrate to get to the right thing. It's more like using legos than play-do so you can build buildings that are consistent with the character of the community.