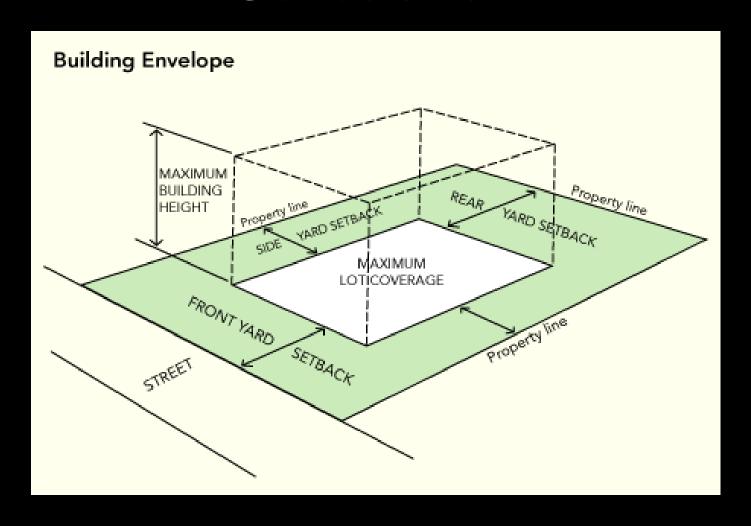

Setbacks essentially is a way to tell you not to build; it does not tell you about anything inside the box, just beyond the box where you can't build. You can have a very successful setback requirement and not necessarily get something that fits. This is a Somerville building that meets the setback requirements – these are 3500 square foot lots – but you can still get a building that is totally out of line with the neighborhood. Setbacks don't solve all your problems.

FAR (Floor Area Ratio) which is the idea of lot size compared to building square footage. It was developed in NYC to deal with skyscrapers. The idea was to have towers go taller and provide more open space and more flexibility between building height and how we used ground space. FAR is like handing a developer a can of play-do and how big the can of play-do is depends upon how big the lot is. You can build very interesting and wonderful buildings with play-do and you can also build dinosaurs with play-do. You don't necessarily know what you're going to get and FAR has its shortcomings. In Somerville we have seen the FAR requirements twisted and turned. We have typical 2.5 story house types in Somerville and people do really creative things. They will open up floor to create two-level spaces then re-create that area somewhere else. So the FAR has not increased but the bulk of the building is growing and growing in different places. Then there are open space requirements and you hope you get something good but sometimes it's not what we had in mind.