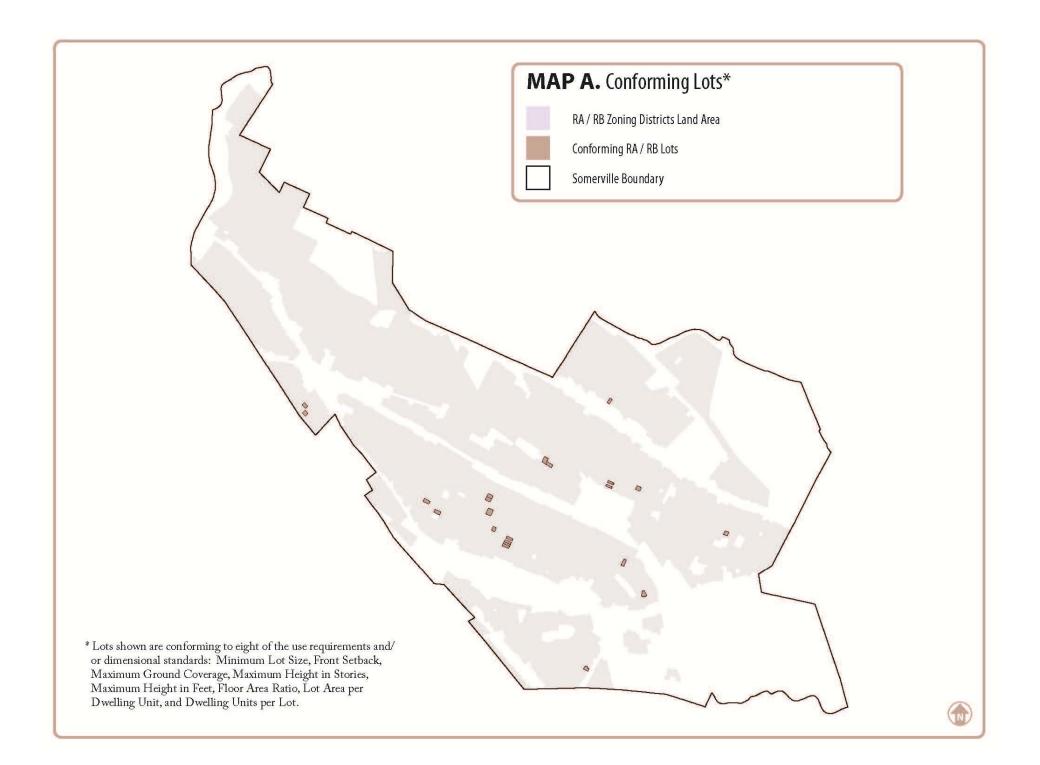

3. Measure and Regulate. We went out and measured everything because the biggest challenge has been the way we have addressed land use for our residential neighborhoods to date. It was a popular 1990 solution but the development community has figured out how to do exactly what we don't want them to do. A conforming Somerville house could look awful and another non-conforming actually fits what we would like to see. We have large minimum lot sizes and significantly small setbacks. You can have a large lot and get a large house with a small setback. If you take a typical neighborhood and you blow it up to build something conforming you end up with large lots, build buildings, 3-units a piece and small setbacks. The strategy is to make the city nonconforming. We were actually going to measure and we have in our resident districts, 80% of our lots, 60% of our land area, only 22 conforming lots. That's it. Basically you touch your house, you're into a special permit. This can sometimes lead to some outrageous build-outs that slide through the process and you have the result that you can't build Somerville but you can build something different in our community.