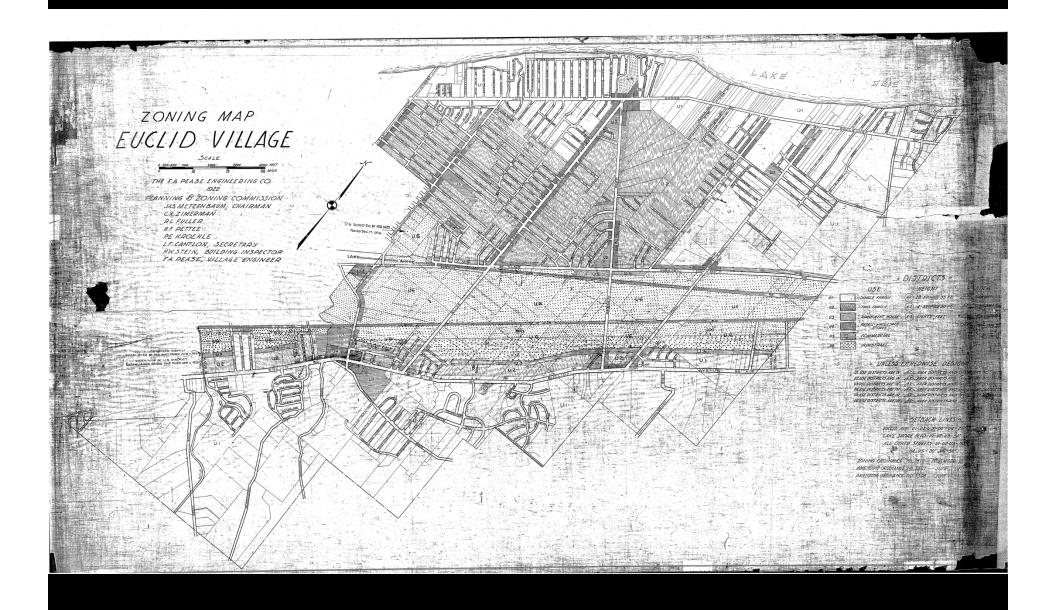

I like stepping way back in my conversations about zoning to Euclid, Ohio. Those of you know the history of zoning know that Euclid, was the first city that had zoning challenged at a significant level. In their 1920 zoning ordinance, divided the city up into districts and within each district had uses and setbacks, as was typical in most 1920s ordinances. These are the most basic elements of zoning: residential district, commercial districts, industrial districts and setbacks. The Amber Realty company was not very happy being in a residential district where they wanted to do commercial work, sued the City of Euclid and took it all the way to the 1926 Supreme Court. The Court said that the zoning ordinance in Euclid was valid because it helped to keep the pig in the barnyard and out of the parlor. The idea being that the separation of uses and the establishment of these districts made sense for the City. The division of districts today accomplishes what you would expect under the circumstances. Euclid, Ohio's map today shows a single family, multi-family, commercial districts and a lot of parking. The division of lots follows what you set up.