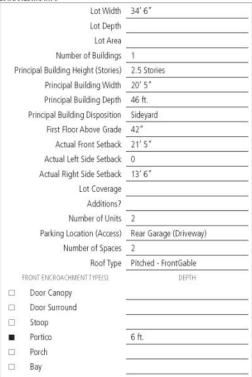

Setbacks essentially is a way to tell you not to build; it does not tell you about anything inside the box, just beyond the box where you can't build. You can have a very successful setback requirement and not necessarily get something that fits. This is a Somerville building that meets the setback requirements – these are 3500 square foot lots – but you can still get a building that is totally out of line with the neighborhood. Setbacks don't solve all your problems.