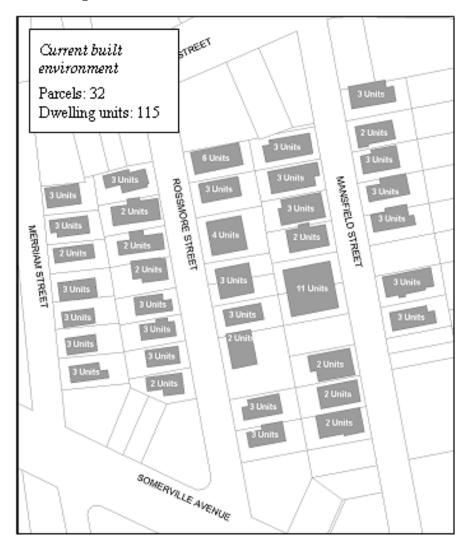

3. Measure and Regulate. We went out and measured everything because the biggest challenge has been the way we have addressed land use for our residential neighborhoods to date. It was a popular 1990 solution but the development community has figured out how to do exactly what we don't want them to do. A conforming Somerville house could look awful and another non-conforming actually fits what we would like to see. We have large minimum lot sizes and significantly small setbacks. You can have a large lot and get a large house with a small setback. If you take a typical neighborhood and you blow it up to build something conforming you end up with large lots, build buildings, 3-units a piece and small setbacks. The strategy is to make the city nonconforming. We were actually going to measure and we have in our resident districts, 80% of our lots, 60% of our land area, only 22 conforming lots. That's it. Basically you touch your house, you're into a special permit. This can sometimes lead to some outrageous build-outs that slide through the process and you have the result that you can't build Somerville but you can build something different in our community.

In Somerville you need the special permit which we will get you, but it's a lot of hassle to do that. So instead, we decided to build a code that builds Somerville. I sent interns out to measure the city and we developed a survey that established what our buildings are, look like, dimensions, shapes, lots sizes. Most of Somerville was built before the 1926 code was put in place and no one had done this before. We used the tools of formbased coding to build a code around building types. Basically the new code is based on the idea that there are 13 different buildings types like apartment buildings, row houses, fabrication lots, commercial buildings – each type is described completely on a 2 page spread on the code. Lot standards, building placement, height and massing, uses and features and 90% of what you need to know to build a building of that type is on those 2 pages. On top of that we added some by-right components you could add to an existing building. Even if those buildings are nonconforming, you can add these by-right components on – like a modest dormer window. If you're looking for something bigger then you're back in the special permit area. We are hoping that most people would like to avoid that and find the modest thing that will work. We are a city of front porches and they are part of the zoning variance because they are in the front yard setback. We solved that by saying you can break the front yard setback and you can build a front porch. We use a special permit process to back off from really bad things – we have spent a lot of time trying to calibrate to get to the right thing. It's more like using legos than play-do so you can build buildings that are consistent with the character of the community.