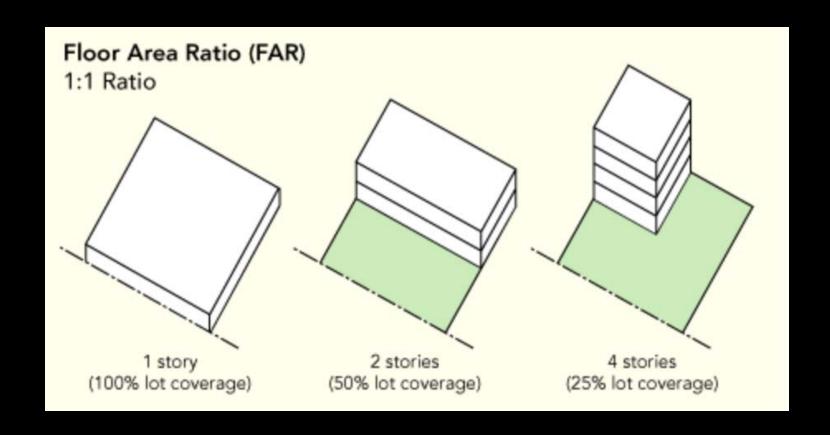

FAR (Floor Area Ratio) which is the idea of lot size compared to building square footage. It was developed in NYC to deal with skyscrapers. The idea was to have towers go taller and provide more open space and more flexibility between building height and how we used ground space. FAR is like handing a developer a can of play-do and how big the can of play-do is depends upon how big the lot is. You can build very interesting and wonderful buildings with play-do and you can also build dinosaurs with play-do. You don't necessarily know what you're going to get and FAR has its shortcomings. In Somerville we have seen the FAR requirements twisted and turned. We have typical 2.5 story house types in Somerville and people do really creative things. They will open up floor to create two-level spaces then re-create that area somewhere else. So the FAR has not increased but the bulk of the building is growing and growing in different places. Then there are open space requirements and you hope you get something good but sometimes it's not what we had in mind.

# Floor Area Ratio