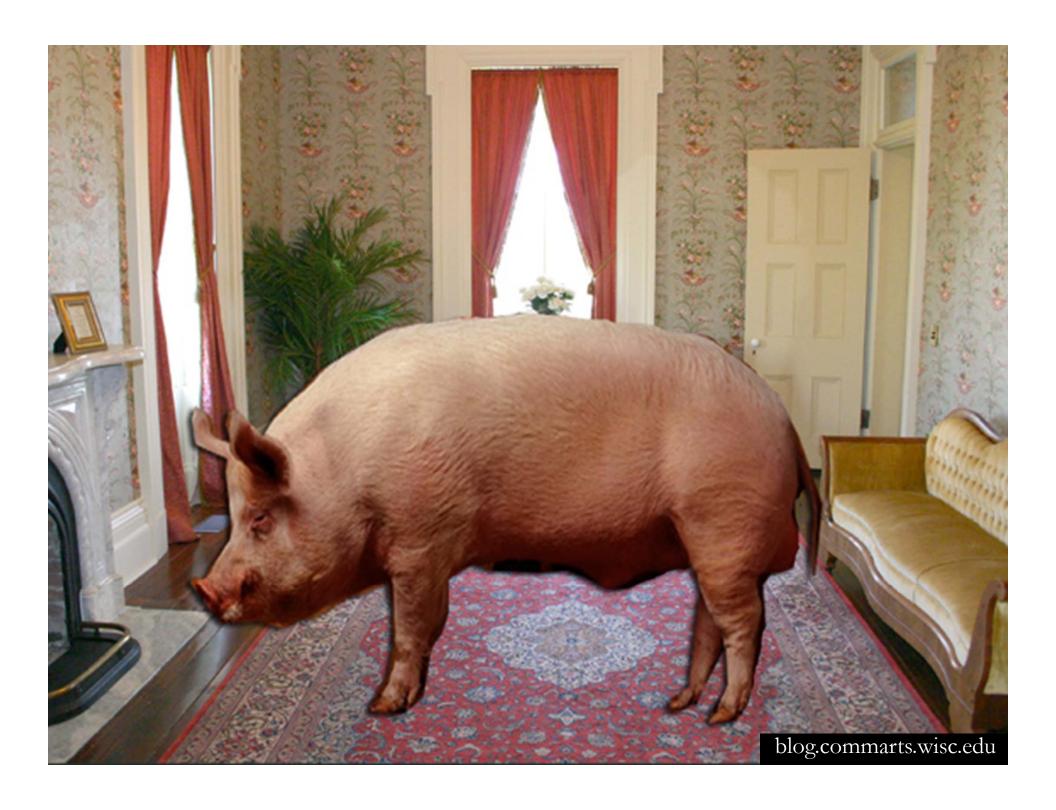

I like stepping way back in my conversations about zoning to Euclid, Ohio. Those of you know the history of zoning know that Euclid, was the first city that had zoning challenged at a significant level. In their 1920 zoning ordinance, divided the city up into districts and within each district had uses and setbacks, as was typical in most 1920s ordinances. These are the most basic elements of zoning: residential district, commercial districts, industrial districts and setbacks. The Amber Realty company was not very happy being in a residential district where they wanted to do commercial work, sued the City of Euclid and took it all the way to the 1926 Supreme Court. The Court said that the zoning ordinance in Euclid was valid because it helped to keep the pig in the barnyard and out of the parlor. The idea being that the separation of uses and the establishment of these districts made sense for the City. The division of districts today accomplishes what you would expect under the circumstances. Euclid, Ohio's map today shows a single family, multi-family, commercial districts and a lot of parking. The division of lots follows what you set up.