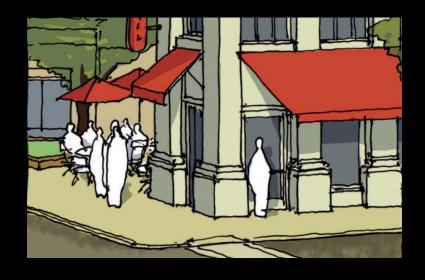

Our Somerville, which is 4.5 square miles with 70,000 people is the densest city in New England. Our challenge is most people know Somerville by its tight, close lots and 2-3 family homes on 3,000-4,000 square foot lots. It has become a very hot real estate market with our proximity to Boston and proximity to transit and our squares like Davis. We have a series of challenges in Somerville which is where and how in-fill housing is working. Everyone wants to build residential and many want to build in the existing neighborhoods: tear something down, attach things to existing things, but things in rear yards, so anything they possibly can. The code is all over the place in guiding us with that.

In Somerville you need the special permit which we will get you, but it's a lot of hassle to do that. So instead, we decided to build a code that builds Somerville. I sent interns out to measure the city and we developed a survey that established what our buildings are, look like, dimensions, shapes, lots sizes. Most of Somerville was built before the 1926 code was put in place and no one had done this before. We used the tools of formbased coding to build a code around building types. Basically the new code is based on the idea that there are 13 different buildings types like apartment buildings, row houses, fabrication lots, commercial buildings – each type is described completely on a 2 page spread on the code. Lot standards, building placement, height and massing, uses and features and 90% of what you need to know to build a building of that type is on those 2 pages. On top of that we added some by-right components you could add to an existing building. Even if those buildings are nonconforming, you can add these by-right components on – like a modest dormer window. If you're looking for something bigger then you're back in the special permit area. We are hoping that most people would like to avoid that and find the modest thing that will work. We are a city of front porches and they are part of the zoning variance because they are in the front yard setback. We solved that by saying you can break the front yard setback and you can build a front porch. We use a special permit process to back off from really bad things – we have spent a lot of time trying to calibrate to get to the right thing. It's more like using legos than play-do so you can build buildings that are consistent with the character of the community.