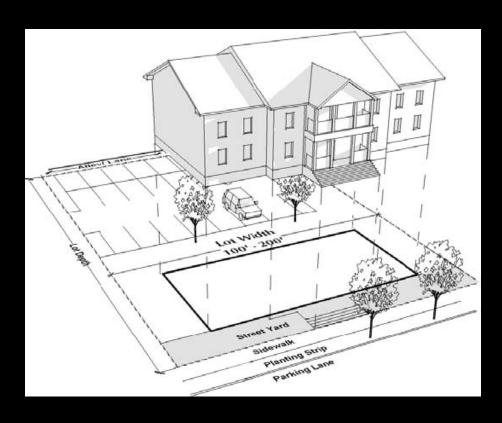

In Somerville you need the special permit which we will get you, but it's a lot of hassle to do that. So instead, we decided to build a code that builds Somerville. I sent interns out to measure the city and we developed a survey that established what our buildings are, look like, dimensions, shapes, lots sizes. Most of Somerville was built before the 1926 code was put in place and no one had done this before. We used the tools of formbased coding to build a code around building types. Basically the new code is based on the idea that there are 13 different buildings types like apartment buildings, row houses, fabrication lots, commercial buildings – each type is described completely on a 2 page spread on the code. Lot standards, building placement, height and massing, uses and features and 90% of what you need to know to build a building of that type is on those 2 pages. On top of that we added some by-right components you could add to an existing building. Even if those buildings are nonconforming, you can add these by-right components on – like a modest dormer window. If you're looking for something bigger then you're back in the special permit area. We are hoping that most people would like to avoid that and find the modest thing that will work. We are a city of front porches and they are part of the zoning variance because they are in the front yard setback. We solved that by saying you can break the front yard setback and you can build a front porch. We use a special permit process to back off from really bad things – we have spent a lot of time trying to calibrate to get to the right thing. It's more like using legos than play-do so you can build buildings that are consistent with the character of the community.

identifications of building types you can build there. This is the way we have been able to tag buildings to lots so we don't end up with oversize buildings on lots. If you have really big lot you can divide it in half and build 2 cottages for example, but that takes the ability right now to build 6 and 10-plexes. Triple-deckers need special permits because sometimes they will work and sometimes not, but we didn't want to give up that typical Somerville house-type and that has been a vibrant topic of conversation in the community as to whether it is still valid. The main street districts we have named 3,4,5-story mixed use and as we got into re-development, 6 and 7 story mixed use. Residential over retail, apartment building, commercial over retail etc. We are having a conversation about whether certain building types in certain districts should have special permits. Because we want more commercial development we have talked about making the residential special permit and commercial development site plan review, try to nudge the commercial ones along. It is still open.