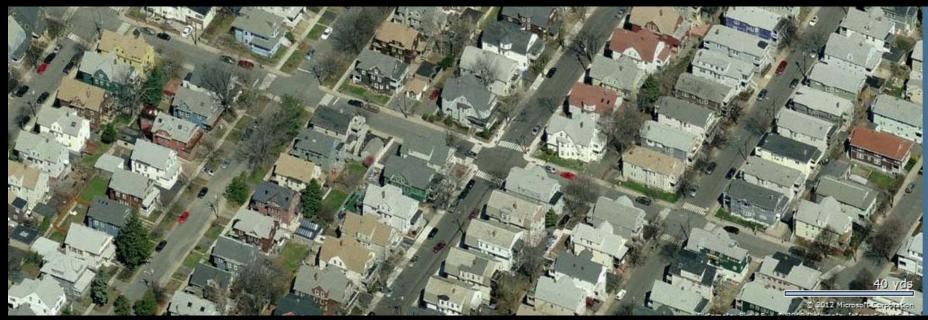

Our Somerville, which is 4.5 square miles with 70,000 people is the densest city in New England. Our challenge is most people know Somerville by its tight, close lots and 2-3 family homes on 3,000-4,000 square foot lots. It has become a very hot real estate market with our proximity to Boston and proximity to transit and our squares like Davis. We have a series of challenges in Somerville which is where and how in-fill housing is working. Everyone wants to build residential and many want to build in the existing neighborhoods: tear something down, attach things to existing things, but things in rear yards, so anything they possibly can. The code is all over the place in guiding us with that.

3. Measure and Regulate. We went out and measured everything because the biggest challenge has been the way we have addressed land use for our residential neighborhoods to date. It was a popular 1990 solution but the development community has figured out how to do exactly what we don't want them to do. A conforming Somerville house could look awful and another non-conforming actually fits what we would like to see. We have large minimum lot sizes and significantly small setbacks. You can have a large lot and get a large house with a small setback. If you take a typical neighborhood and you blow it up to build something conforming you end up with large lots, build buildings, 3-units a piece and small setbacks. The strategy is to make the city nonconforming. We were actually going to measure and we have in our resident districts, 80% of our lots, 60% of our land area, only 22 conforming lots. That's it. Basically you touch your house, you're into a special permit. This can sometimes lead to some outrageous build-outs that slide through the process and you have the result that you can't build Somerville but you can build something different in our community.