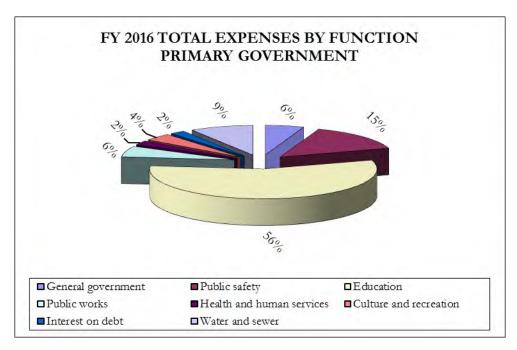

by source.



Total expenses increased by \$23.2 million or 4.8% during the year.

Expenses in the Statement of Activities are reported by program and major function in order to provide the reader with an understanding of the full and net cost of providing the range of local services that the City provides.

Public education continues to be the function receiving the largest commitment of City resources. For the year ended June 30, 2016, total spending for education purposes was \$287.6 million or 56.4% of total spending, 62% of governmental activity spending and \$13.9 million or 5.1% greater than total education spending for the prior fiscal year

The following chart illustrates the distribution of expenses by major function for the primary government for the year ended June 30, 2016.



Governmental activities – Governmental activities decreased the City's net position by \$14.8 million or 10.2% during fiscal 2016 due to the recognition of \$28.8 million in pension and \$18.2 million in new OPEB liabilities during the year. A summary of revenues and major functional expenses is included in the tables presented previously. In order to assist the reader in understanding more completely the full cost of the major services provided by the City within each of the broad functional classifications identified above, the Statement of Activities, presented on pages 20 and 21 of this report, provides a detailed accounting of all major service expenses, related revenues, and each service's consumption of general revenues (principally property taxes).

As has been the case in all ye