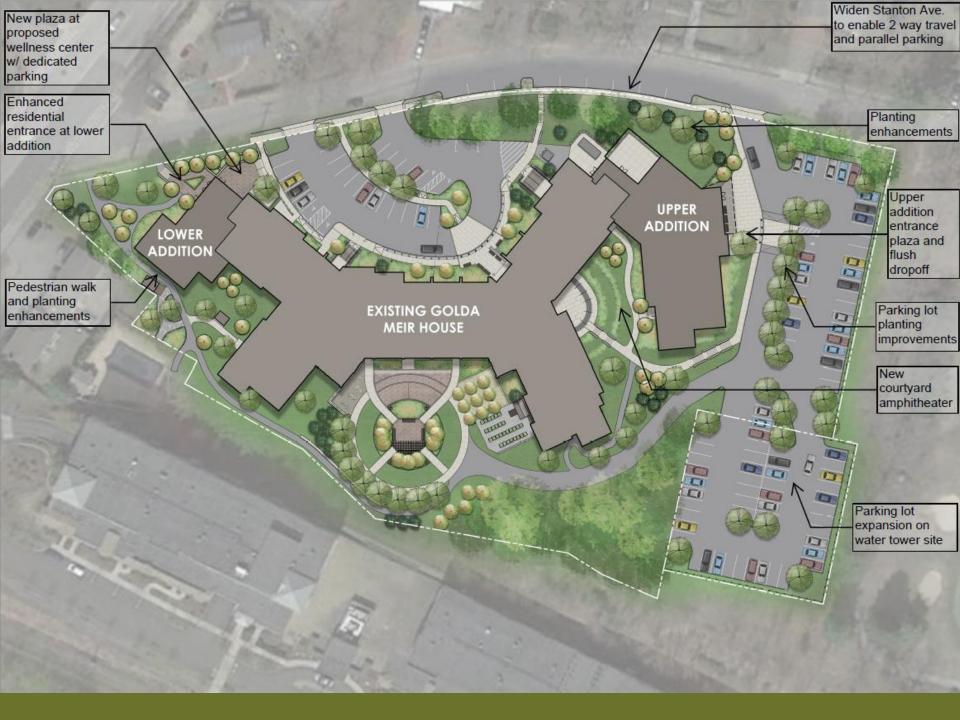

# **Project Summary**

|                                | Existing | Proposed New | Proposed Total |
|--------------------------------|----------|--------------|----------------|
| Number of apartments           | 199      | 69 (net new) | 268            |
| Lot area (sf)                  | 167,208  | 16,898       | 184,106        |
| Building area (gross sf)       | 181,631  | 81,522       | 263,153        |
| Floor Area Ratio               | 1.09     |              | 1.57           |
| Height                         | 62' 0"   |              | 62′ 0″         |
| Number of parking spaces       | 84       | 29 (net new) | 113            |
| Parking ratio (spaces per apt) | 0.42     | _            | 0.42           |