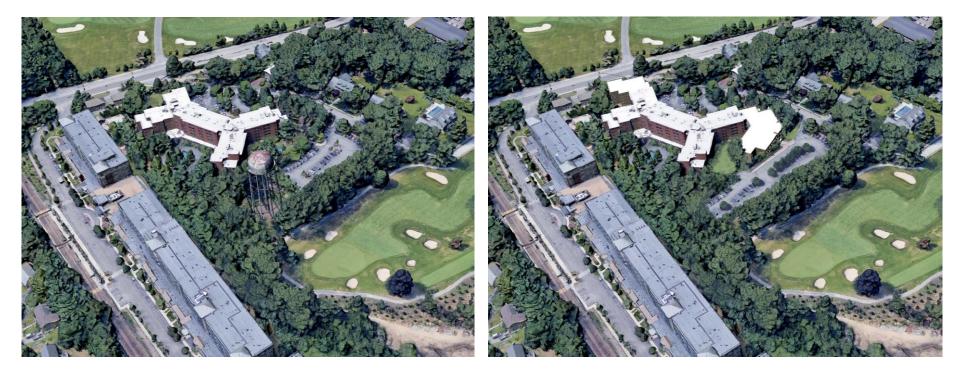

ed | TOTAL |
|--------------|--------------------------|-------------------------|--------------|-----------|--------------|-------|
| 1 BR         | 8                        | 20                      | 18           | 8         | 5            | 59    |
| 2 BR         |                          | 2                       | 2            | 2         | 4*           | 10    |
| TOTAL        | 8                        | 22                      | 20           | 10        | 9            | 69    |

\*includes 1 resident manager unit with no rent, and 2 units with reduced rent set-aside for NEC graduate students

Note: 9 units set-aside for chronically homeless individuals with disabilities will utilize a combination of the proposed Section 8 and MRVP project-based vouchers.



#### **Aerial View**



Existing

Proposed





#### **View from Washington Street**



Existing

Proposed



#### **View from Stanton Ave**



Existing

Proposed



# **Development Budget**

| PROPOSED SOURCES         |              | PROPOSED USES                                 |              |
|--------------------------|--------------|-----------------------------------------------|--------------|
| Newton CPA Funds         | \$3,250,000  | Acquisition                                   | \$500,000    |
| Permanent Loan*          | \$9,190,000  | Construction (\$272/sf<br>and 5% contingency) | \$23,304,140 |
| Fed Tax Credit Equity    | \$9,999,000  | \$9,999,000 Soft Costs                        |              |
| State Tax Credit Equity  | \$2,659,734  | Developer Fee & Overhead                      | \$2