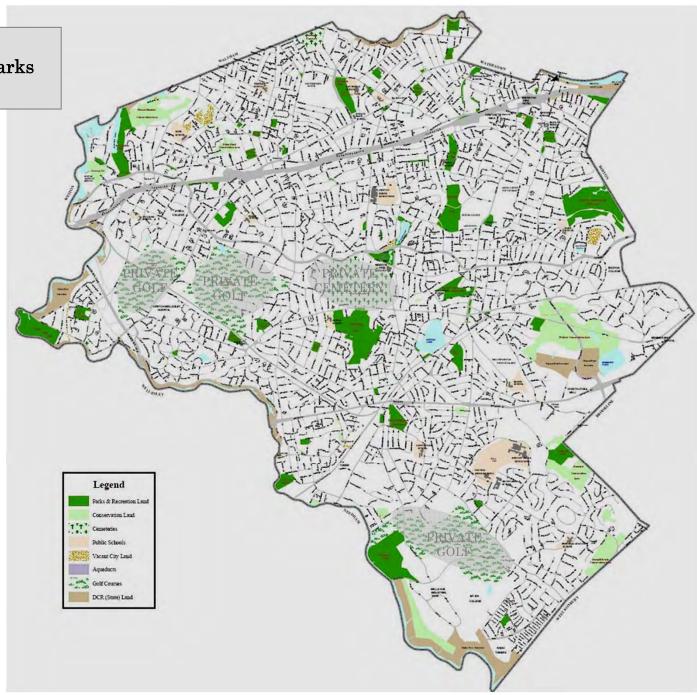

Newton's Open Space & Parks in 2007

The distribution of Newton's public parks & playgrounds still falls short of the goals in its 1921 plan.

Newton's Heritage Landscapes 2009

Citizens
especially
value
landscapes
associated
with village
centers and
with water.