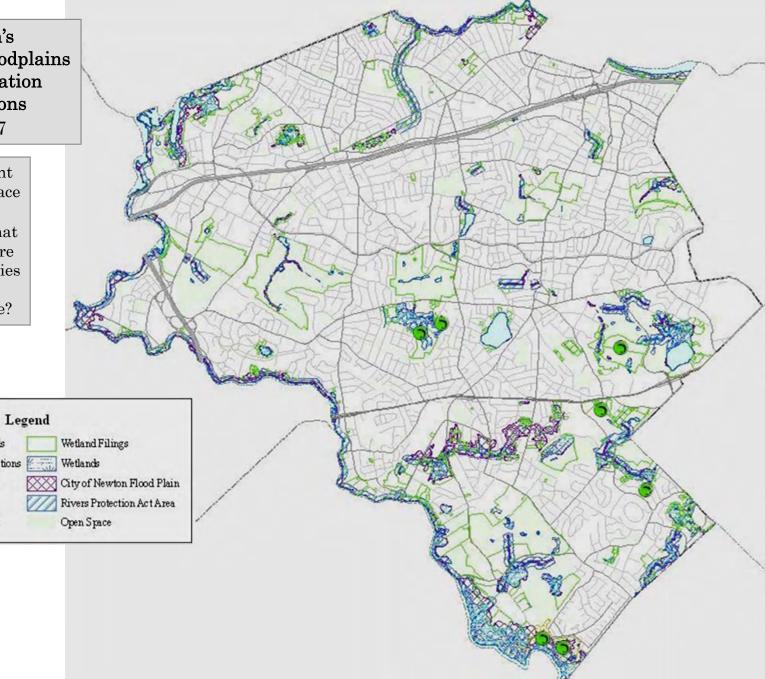

1880s-1920 railroad suburb

1890s-1930s streetcar suburb

postwar automobile suburb

Newton's
Wetlands, Floodplains
& Conservation
Restrictions
in 2007

Newton's current
wetlands & surface
streams are
a remnant of what
we once had. Are
there opportunities
for ecological
restoration here?

Certified Vernal Pools

Wetland Restrictions

Lakes & Rivers Rare Species Habitat

Conservation Restrictions