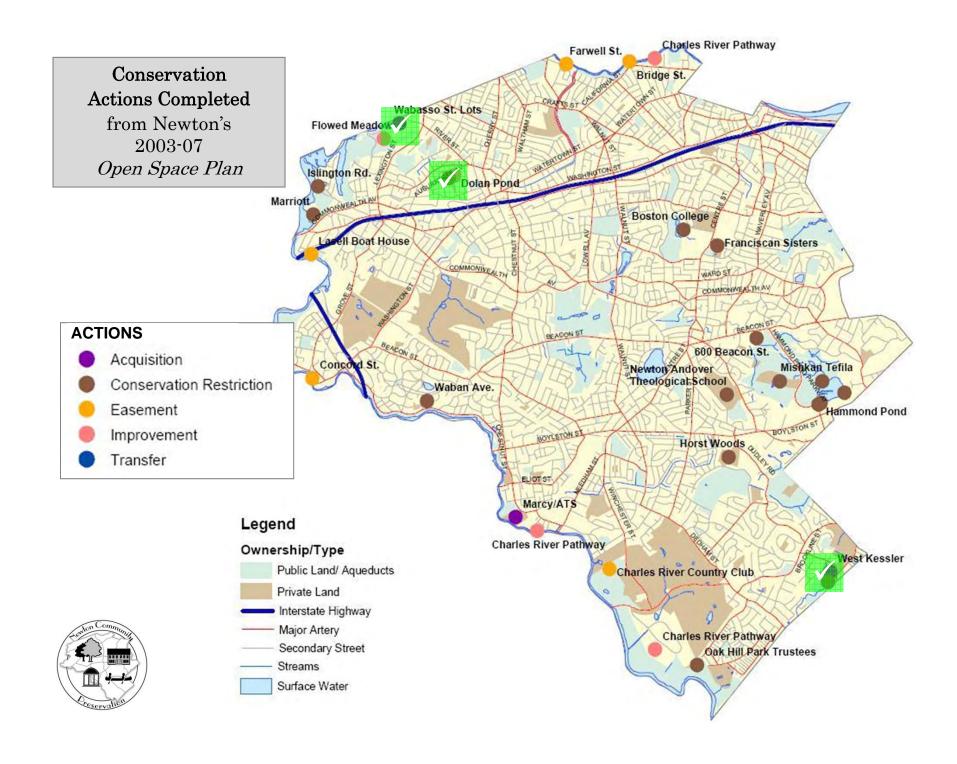

## Past & Potential Priorities for OPEN SPACE & RECREATION LAND



Newton, Massachusetts Community Preservation Program Newton Community
Preservation Program
Appropriations
for Open Space &
Recreation Land
through June 2010













Newton's Open Space & Parks in 2007

The distribution of Newton's public parks & playgrounds still falls short of the goals in its 1921 plan.





Newton's Heritage Landscapes 2009

Citizens
especially
value
landscapes
associated
with village
centers and
with water.





## Newton's Village History

"One size may not fit all" for open space, parks & recreation in Newton's villages. river mill villages

18<sup>th</sup>-early 19<sup>th</sup> c. villages

1840s-70s railroad villages

1880s-1920 railroad suburb

1890s-1930s streetcar suburb

postwar automobile suburb







Newton's
Wetlands, Floodplains
& Conservation
Restrictions
in 2007

Newton's current
wetlands & surface
streams are
a remnant of what
we once had. Are
there opportunities
for ecological
restoration here?

Certified