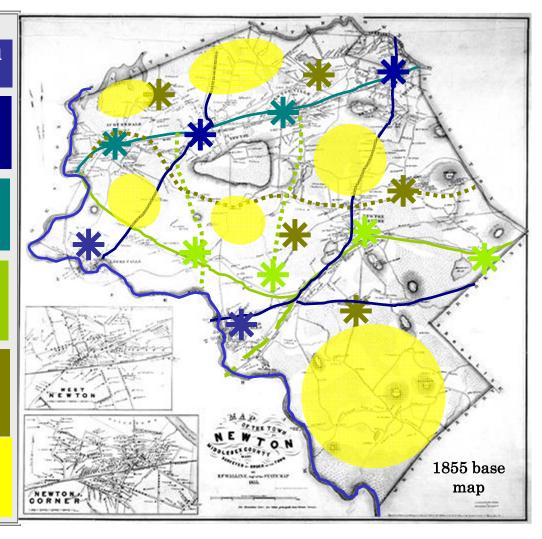

Newton's Open Space & Parks in 2007

The distribution of Newton's public parks & playgrounds still falls short of the goals in its 1921 plan.

Newton's Heritage Landscapes 2009

Citizens
especially
value
landscapes
associated
with village
centers and
with water.