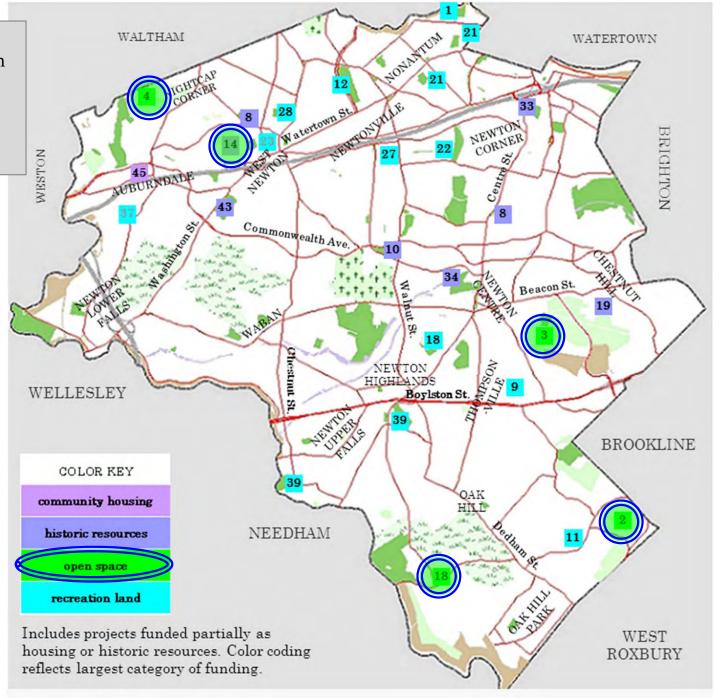

## Past & Potential Priorities for OPEN SPACE & RECREATION LAND



Newton, Massachusetts Community Preservation Program Newton Community
Preservation Program
Appropriations
for Open Space &
Recreation Land
through June 2010













Newton's Open Space & Parks in 2007

The distribution of Newton's public parks & playgrounds still falls short of the goals in its 1921 plan.





Newton's Heritage Landscapes 2009

Citizens
especially
value
landscapes
associated
with village
centers and
with water.





## Newton's Village History

"One size may not fit all" for open space, parks & recreation in Newton's villages. river mill villages

18<sup>th</sup>-early 19<sup>th</sup> c. villages

1840s-70s railroad villages

1880s-1920 railroad suburb

1890s-1930s streetcar suburb

postwar automobile suburb







Newton's
Wetlands, Floodplains
& Conservation
Restrictions
in 2007

Newton's current
wetlands & surface
streams are
a remnant of what
we once had. Are
there opportunities
for ecological
restoration here?

Certif