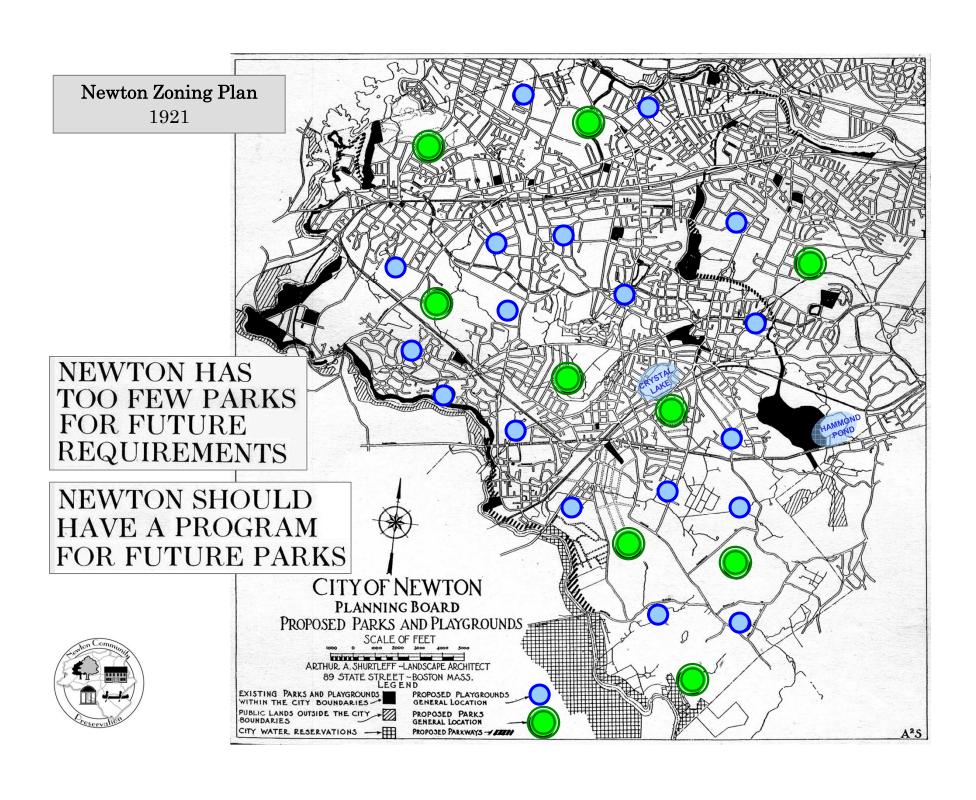

Newton's Open Space & Parks in 2007

The distribution of Newton's public parks & playgrounds still falls short of the goals in its 1921 plan.

Newton's Heritage Landscapes 2009

Citizens
especially
value
landscapes
associated
with village
centers and
with water.