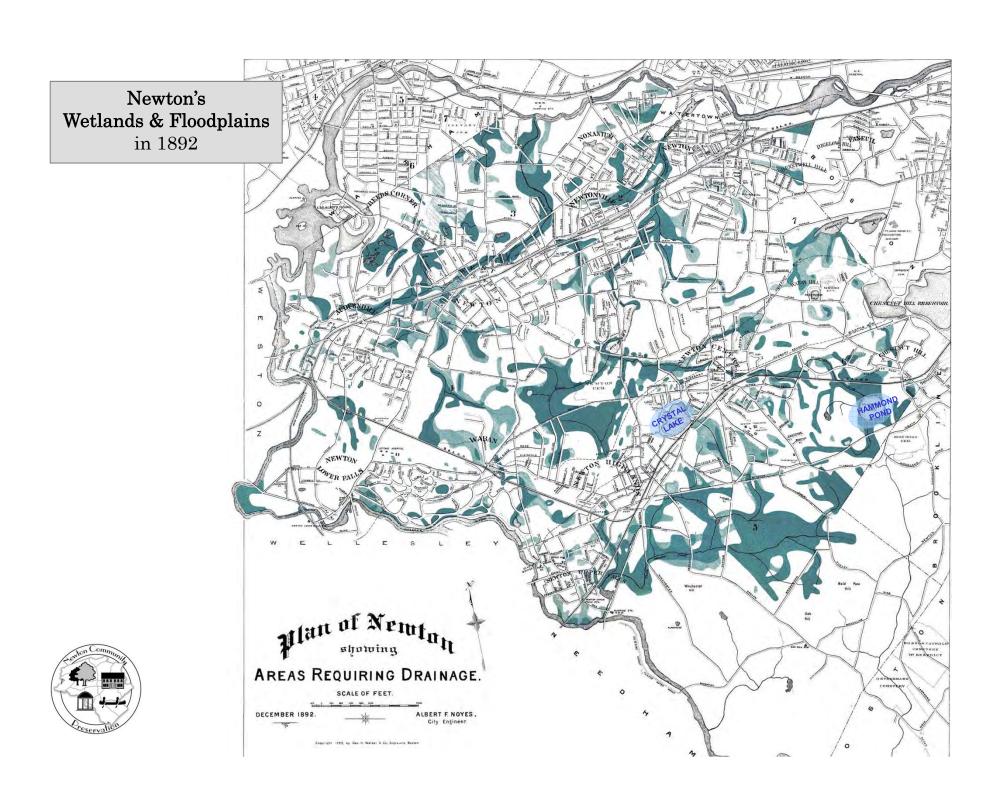

1880s-1920 railroad suburb

1890s-1930s streetcar suburb

postwar automobile suburb

Newton's
Wetlands, Floodplains
& Conservation
Restrictions
in 2007

Newton's current
wetlands & surface
streams are
a remnant of what
we once had. Are
there opportunities
for ecological
restoration here?