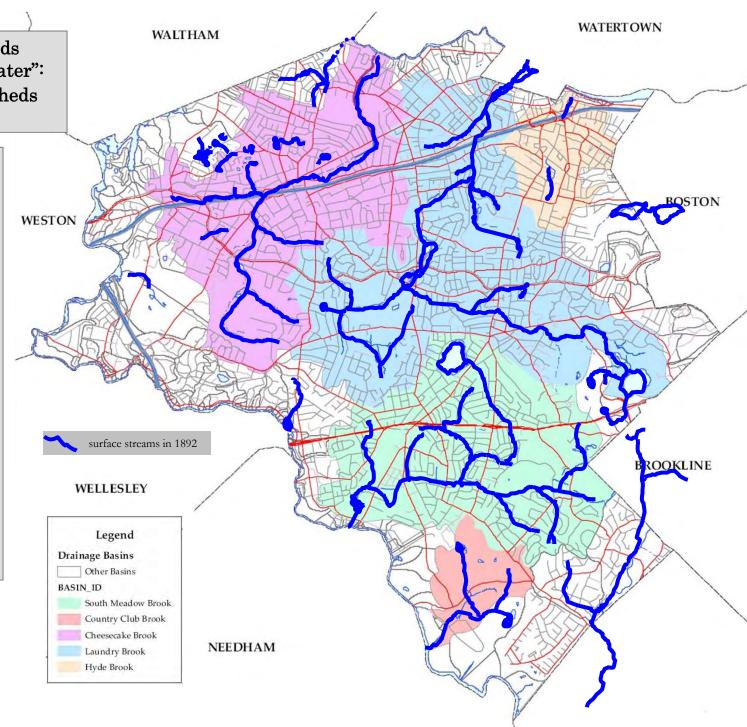

"Neighborhoods Connected by Water": Newton Watersheds 2007

Most of Newton is still drained by just 5 or 6 streams, though for much of their length they now run through underground pipes.

Should Newton plan for open space & recreation by watershed, rather than by village or neighborhood?

Where do stormwater management & water quality fit into the *Recreation* & *Open Space Plan?* 