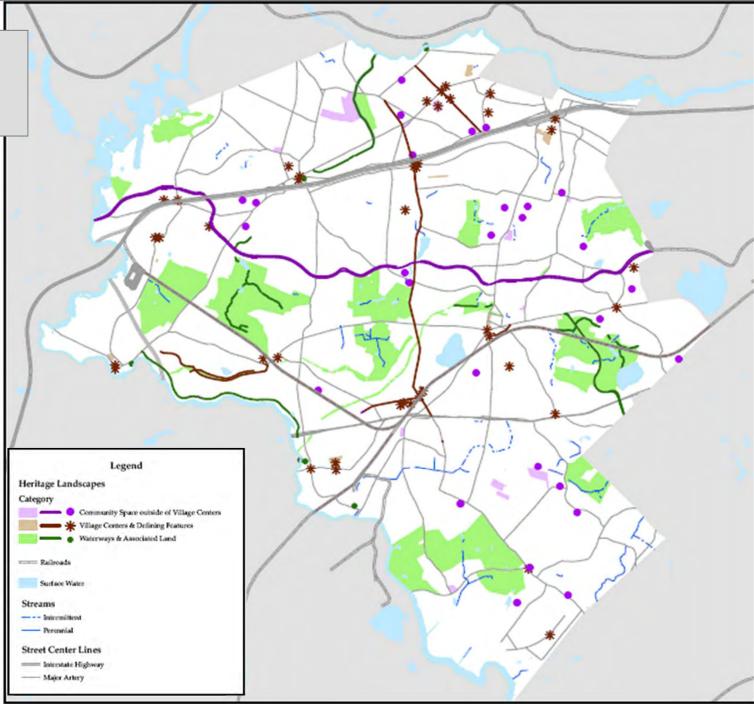

Newton's Open Space & Parks in 2007

The distribution of Newton's public parks & playgrounds still falls short of the goals in its 1921 plan.

Newton's Heritage Landscapes 2009

Citizens
especially
value
landscapes
associated
with village
centers and
with water.