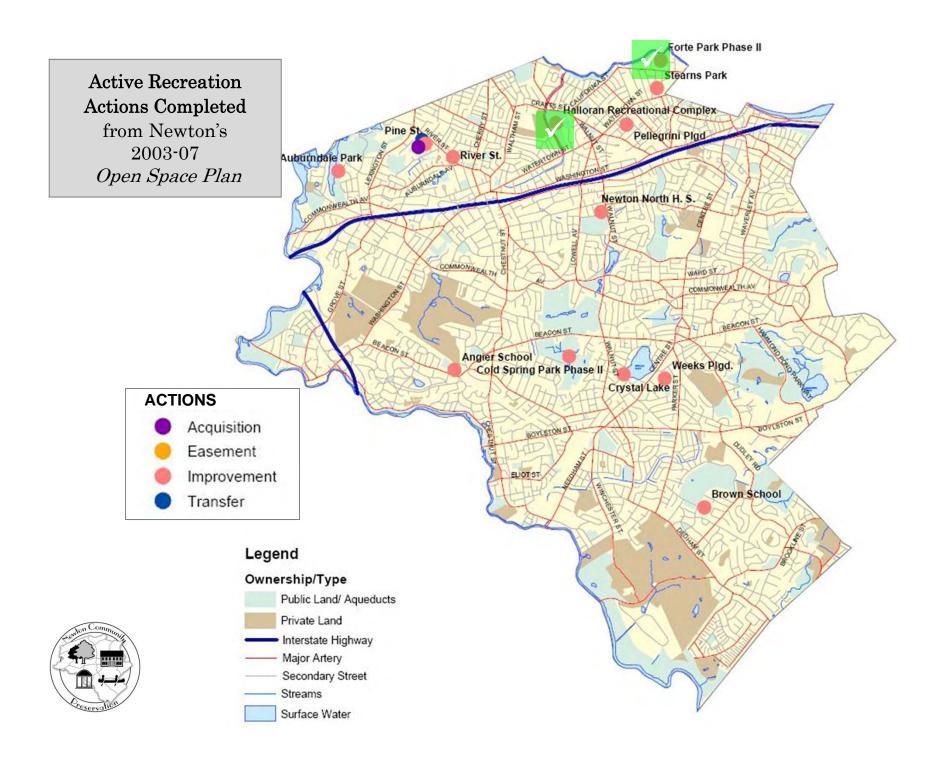

## Past & Potential Priorities for OPEN SPACE & RECREATION LAND

Newton, Massachusetts Community Preservation Program Newton Community
Preservation Program
Appropriations
for Open Space &
Recreation Land
through June 2010