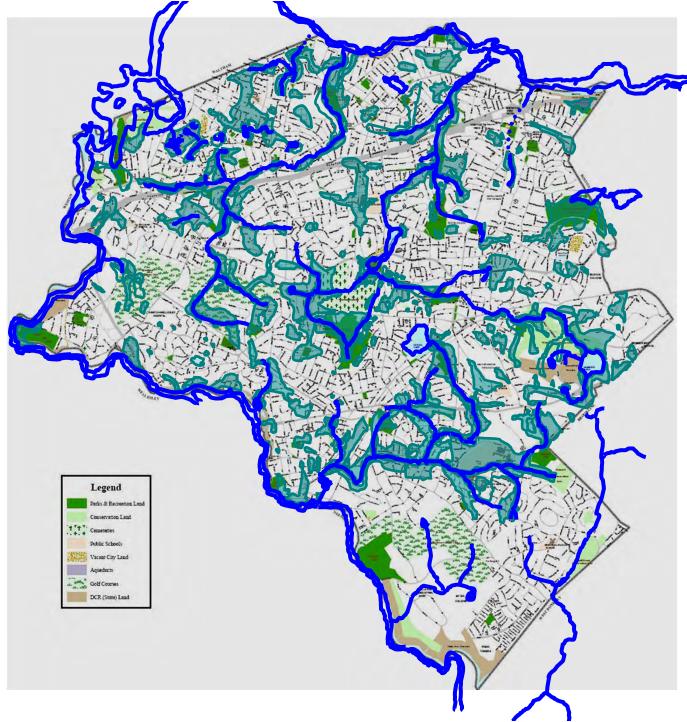

1880s-1920 railroad suburb

1890s-1930s streetcar suburb

postwar automobile suburb

Newton's
Wetlands, Floodplains
& Conservation
Restrictions
in 2007

Newton's current
wetlands & surface
streams are
a remnant of what
we once had. Are
there opportunities
for ecological
restoration here?

Certified Vernal Pools

Wetland Restrictions

Lakes & Rivers Rare Species Habitat

Conservation Restrictions

## Active vs. Passive Recreation

Newton's Current parks "hang" on the framework of its historic streams, ponds & wetlands.

Should priorities for the protection & management of all recreational & open space reflect this framework?