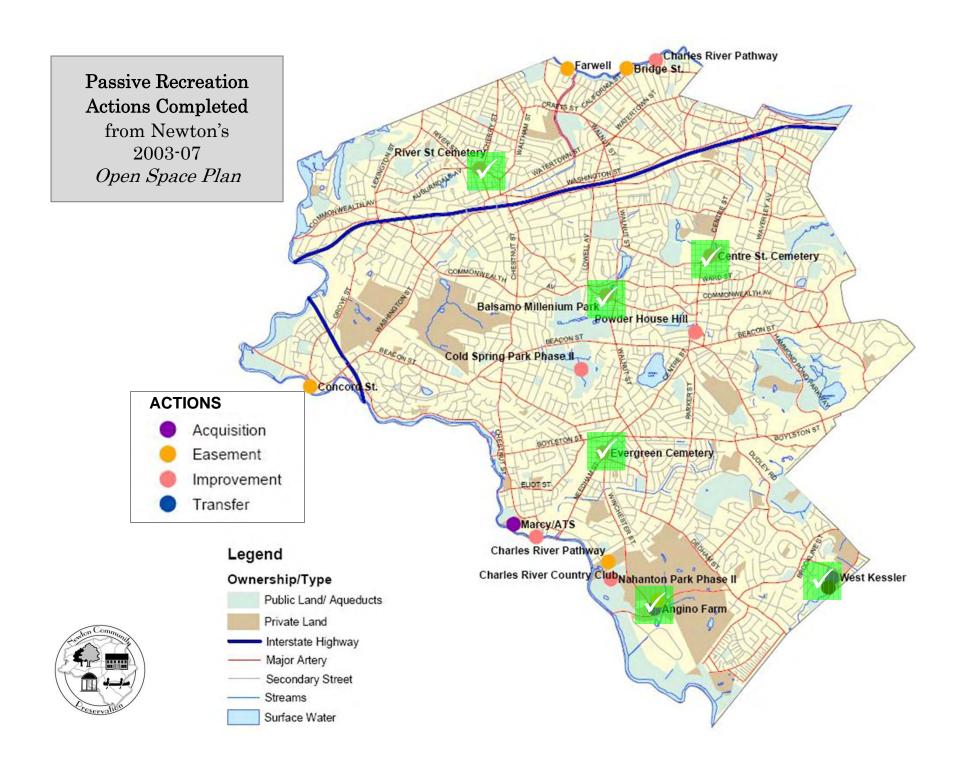

## Active vs. Passive Recreation

Newton's Current parks "hang" on the framework of its historic streams, ponds & wetlands.

Should priorities for the protection & management of all recreational & open space reflect this framework?