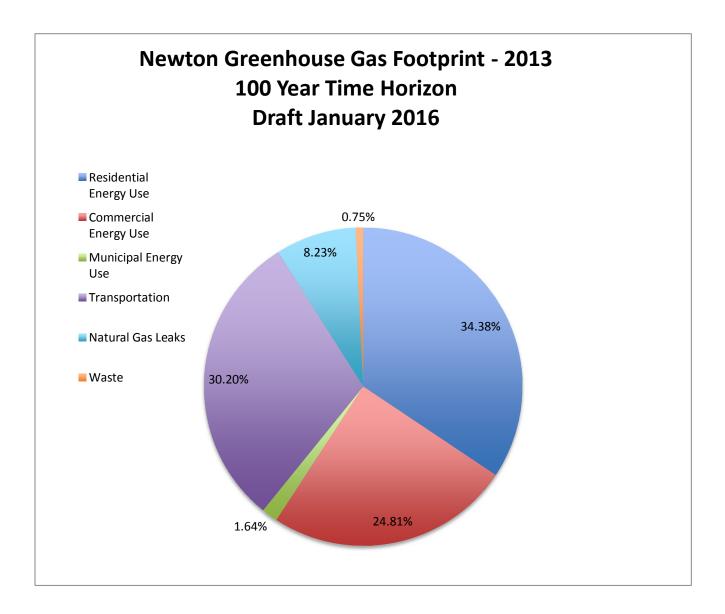

|                                                                                              | lotal GHG Cald                             |                            | 5 IN MI Carbor<br>oft Version 9-16-15       | n Equivalent - 2013                                                                      |                              |                  |
|----------------------------------------------------------------------------------------------|--------------------------------------------|----------------------------|---------------------------------------------|------------------------------------------------------------------------------------------|------------------------------|------------------|
|                                                                                              | Туре                                       | Year                       | Source                                      | Usage Data Sourced from:                                                                 | MT CO2-e                     | Total (MT CO2-e) |
| Buildings<br>Energy Use                                                                      | Residential Energy Use                     | 2013<br>2013<br>2013       | Natural Gas<br>Electric<br>Oil**            | Eric Olsen via National Grid<br>Eric Olsen via Eversource<br>EIA Estimates & U.S. Census | 177,432<br>103,539<br>53,861 | 334,831          |
|                                                                                              | Commercial Energy Use                      | 2013<br>2013<br>2013       | Natural Gas<br>Electric<br>Oil**            | Eric Olsen via National Grid<br>Eric Olsen via Eversource<br>EIA Estimates & U.S. Census | 103,939<br>113,563<br>24,123 | 241,626          |
|                                                                                              | Municipal Energy Use                       | FY2013<br>FY2013<br>FY2013 | Natural Gas<br>Electric<br>Oil/Propane      | Massinsight<br>Massinsight<br>Massinsight                                                | 7,079<br>7,519<br>1,345      | 15,944           |
| Transportation                                                                               | Passenger Vehicles within City<br>Bounds** | 2013                       | Based on VMT<br>Estimation                  | Metropolitan Planning<br>Organization (VMTs)                                             | 294,125                      |                  |
|                                                                                              | Municipal Vehicles                         | FY2013                     | Based on Fuel<br>Use Totals                 | Massinsight                                                                              | 8,519                        | 294,125          |
|                                                                                              | Rail Travel within City Bounds*            | TBD                        | Based on Miles<br>Traveled                  | Need Data                                                                                | -                            |                  |
| Natural Gas<br>Leaks                                                                         | City-wide Estimate**                       | Current                    | Based on Utility<br>Reported Leak<br>Totals | National Grid Reported Leaks                                                             | 80,195                       | 80,195           |
| Waste                                                                                        | Residential & Municipal Solid Waste**      | 2013                       | Disposal                                    | City Solid Waste Report                                                                  | 6,950                        |                  |
|                                                                                              |                                            | TBD                        | Recycling                                   | City Solid Waste Report -<br>Need Calculation                                            | -                            |                  |
|                                                                                              |                                            | TBD                        | Compost                                     | City Solid Waste Report -<br>Need Calculation                                            | -                            | 7,322            |
|                                                                                              | Commercial Solid Waste*                    | TBD                        | Disposal                                    | Need Data                                                                                | -                            | ,522             |
|                                                                                              |                                            | TBD                        | Other (Recycling,<br>Compost, etc)          | Need Data                                                                                | -                            |                  |
|                                                                                              | Wastewater**                               | FY2013                     |                                             | MWRA Natural Gas & Electricit                                                            | 372                          |                  |
| *Data needed to obtain figure.<br>**Potential to fine tune calculation with additional data. |                                            |                            |                                             |                                                                                          | GRAND<br>TOTAL:              | 974,042          |