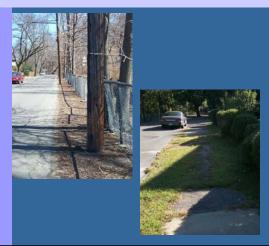

### Cheesecake Brook Greenway: Current Conditions

 The Watertown Street end of the brook is steeply sloped and heavily wooded, while the Eddy Street end is an open, gently sloped grassy area.

Cheesecake Brook Greenway: Current Conditions

 The Greenway portion of the brook is surrounded by an unattractive chain link fence.

2

# Cheesecake Brook Greenway Photos

South slope of Cheesecake Brook Greenway near Eddy Street

Eddy Street end of Cheesecake Brook Greenway

# Cheesecake Brook Greenway Photos

Cheesecake Brook Greenway looking west from Watertown Street

South slope of Cheesecake Brook Greenway near Watertown Street