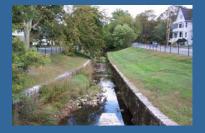

### Cheesecake Brook Greenway: Current Conditions

 The Watertown Street end of the brook is steeply sloped and heavily wooded, while the Eddy Street end is an open, gently sloped grassy area.

Cheesecake Brook Greenway: Current Conditions

# Cheesecake Brook Greenway Photos

Aerial view of Cheesecake Brook Greenway

Cheesecake Brook Greenway looking east from Eddy Street

# Cheesecake Brook Greenway Photos

Cheesecake Brook Greenway looking west from Watertown Street

South slope of Cheesecake Brook Greenway near Watertown Street