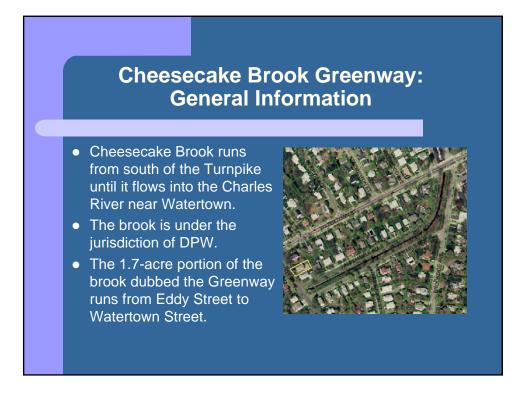

### Cheesecake Brook Greenway: Current Conditions



 The Watertown Street end of the brook is steeply sloped and heavily wooded, while the Eddy Street end is an open, gently sloped grassy area.



Cheesecake Brook Greenway: Current Conditions

 The Greenway portion of the brook is surrounded by an unattractive chain link fence.





2

## Cheesecake Brook Greenway: Current Conditions





## Cheesecake Brook Greenway: Development of Project

 October 2005— Weston & Sampson hired to develop concept plan for Greenway.



 February-May 2006—Public meetings held to gather feedback on concept plan.

### Cheesecake Brook Greenway: Development of Project



- May 2006—Concept plan approved, including Phase 1 CDBG-funded package
- Fall 2006—Weston & Sampson contract amended to include construct