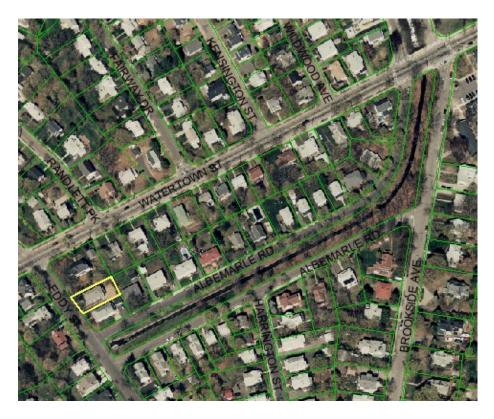

# Cheesecake Brook Greenway Photos

Aerial view of Cheesecake Brook Greenway

Cheesecake Brook Greenway looking east from Eddy Street