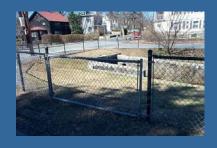

 The Greenway portion of the brook is surrounded by an unattractive chain link fence.

2