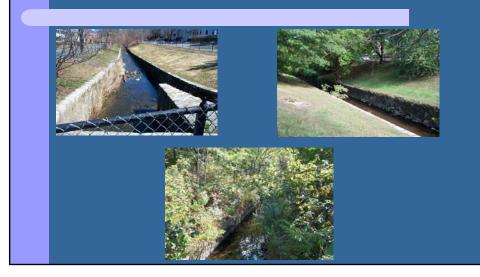

# Cheesecake Brook Greenway Photos

Aerial view of Cheesecake Brook Greenway

Cheesecake Brook Greenway looking east from Eddy Street

# Cheesecake Brook Greenway Photos

South slope of Cheesecake Brook Greenway near Eddy Street

Eddy Street end of Cheesecake Brook Greenway

# Cheesecake Brook Greenway Photos

Cheesecake Brook Greenway looking west from Watertown Street

South slope of Cheesecake Brook Greenway near Watertown Street