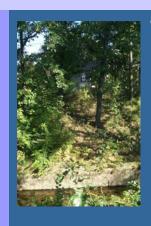

### Cheesecake Brook Greenway: Current Conditions

 The Watertown Street end of the brook is steeply sloped and heavily wooded, while the Eddy Street end is an open, gently sloped grassy area.

Cheesecake Brook Greenway: Current Conditions

# Cheesecake Brook Greenway Photos

South slope of Cheesecake Brook Greenway near Eddy Street

Eddy Street end of Cheesecake Brook Greenway

# Cheesecake Brook Greenway Photos

Cheesecake Brook Greenway looking west from Watertown Street

South slope of Cheesecake Brook Greenway near Watertown Street