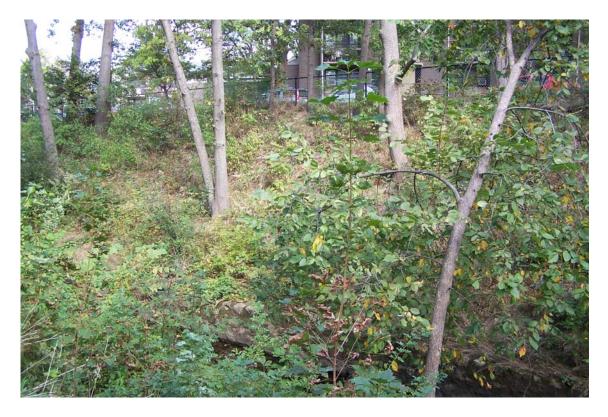

### Cheesecake Brook Greenway: Current Conditions

 The Watertown Street end of the brook is steeply sloped and heavily wooded, while the Eddy Street end is an open, gently sloped grassy area.

Cheesecake Brook Greenway: Current Conditions

# Cheesecake Brook Greenway Photos

Cheesecake Brook Greenway looking west from Watertown Street

South slope of Cheesecake Brook Greenway near Watertown Street