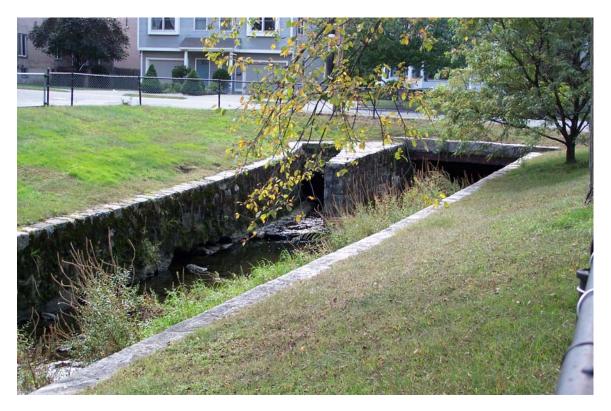

### Cheesecake Brook Greenway: Current Conditions

 The Watertown Street end of the brook is steeply sloped and heavily wooded, while the Eddy Street end is an open, gently sloped grassy area.

Cheesecake Brook Greenway: Current Conditions

 The Greenway portion of the brook is surrounded by an unattractive chain link fence.

2

# Cheesecake Brook Greenway Photos

Cheesecake Brook Greenway looking west from Watertown Street

South slope of Cheesecake Brook Greenway near Watertown Street