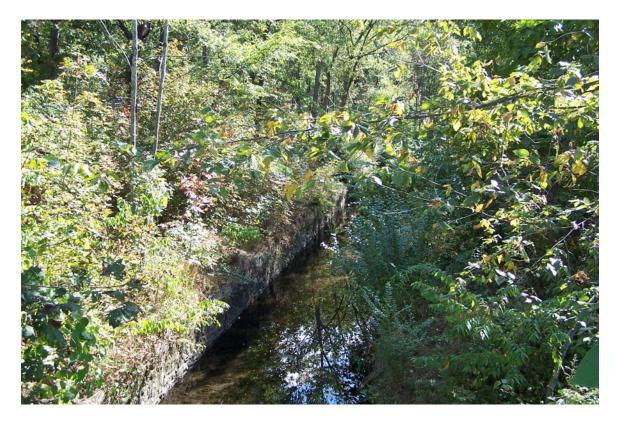

### Cheesecake Brook Greenway: Current Conditions

 The Watertown Street end of the brook is steeply sloped and heavily wooded, while the Eddy Street end is an open, gently sloped grassy area.

Cheesecake Brook Greenway: Current Conditions

# Cheesecake Brook Greenway Photos

Cheesecake Brook Greenway looking west from Watertown Street

South slope of Cheesecake Brook Greenway near Watertown Street