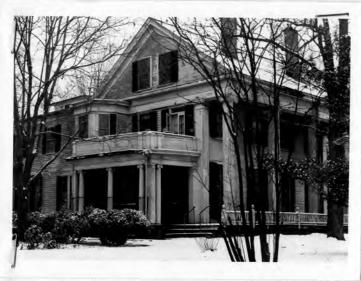

9. Historical significance (include explanation of themes checked above)

The Allen House is one of Newton's most signficant buildings, both architecturally and historically. A complex of structures that apparently incorporate elements from the 18th through the 20th centuries, the core consists of an impressive, colonnaded residence of the Greek Revival period.

The house is of the end-gabled type and features a monumental Ionic portico on the long street elevation. This position for the portico is relatively unusual in Greek Revival architecture, although there are several other examples in Newton. Attached to the house by a series of wings and ells is a front-gabled barn with a Greek Revival period louvered gable window. This section of the complex served as part of the Allen School at one time.