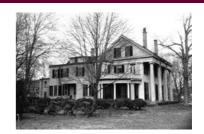

9. Historical significance (include explanation of themes checked above)

The Allen House is one of Newton's most signficant buildings, both architecturally and historically. A complex of structures that apparently incorporate elements from the 18th through the 20th centuries, the core consists of an impressive, colonnaded residence of the Greek Revival period.

The house is of the end-gabled type and features a monumental Ionic portico on the long street elevation. This position for the portico is relatively unusual in Greek Revival architecture, although there are several other examples in Newton. Attached to the house by a series of wings and ells is a front-gabled barn with a Greek Revival period louvered gable window. This section of the complex served as part of the Allen School at one time.