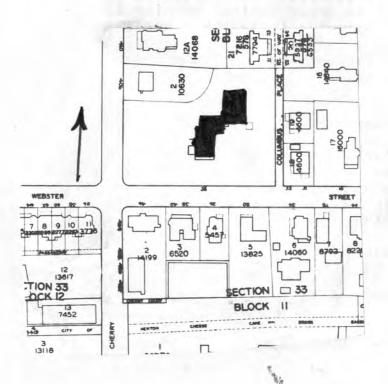

## FORM B - BUILDING

MASSACHUSETTS HISTORICAL COMMISSION Office of the Secretary, State House, Boston

4. Map. Draw sketch of building location in relation to nearest cross streets and other buildings. Indicate north.

## FORM B - BUILDING

MASSACHUSETTS HISTORICAL COMMISSION Office of the Secretary, State House, Boston

4. Map. Draw sketch of building location in relation to nearest cross streets and other buildings. Indicate north. Webster old townhouses houses loffice bldg Parking Stores Stores + banks DO NOT WRITE IN THIS SPACE USGS Quadrant MHC Photo no. (over)