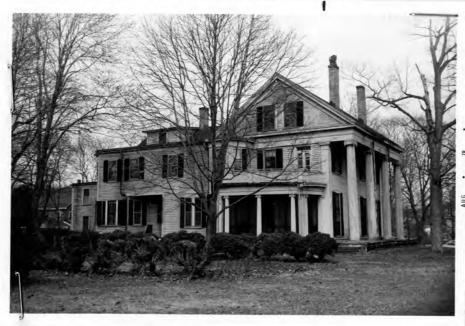

9. Historical significance (include explanation of themes checked above)

The Allen House is one of Newton's most signficant buildings, both architecturally and historically. A complex of structures that apparently incorporate elements from the 18th through the 20th centuries, the core consists of an impressive, colonnaded residence of the Greek Revival period.

The house is of the end-gabled type and features a monumental Ionic portico on the long street elevation. This position for the portico is relatively unusual in Greek Revival architecture, although there are several other examples in Newton. Attached to the house by a series of wings and ells is a front-gabled barn with a Greek Revival period louvered gable window. This section of the complex served as part of the Allen School at one time.