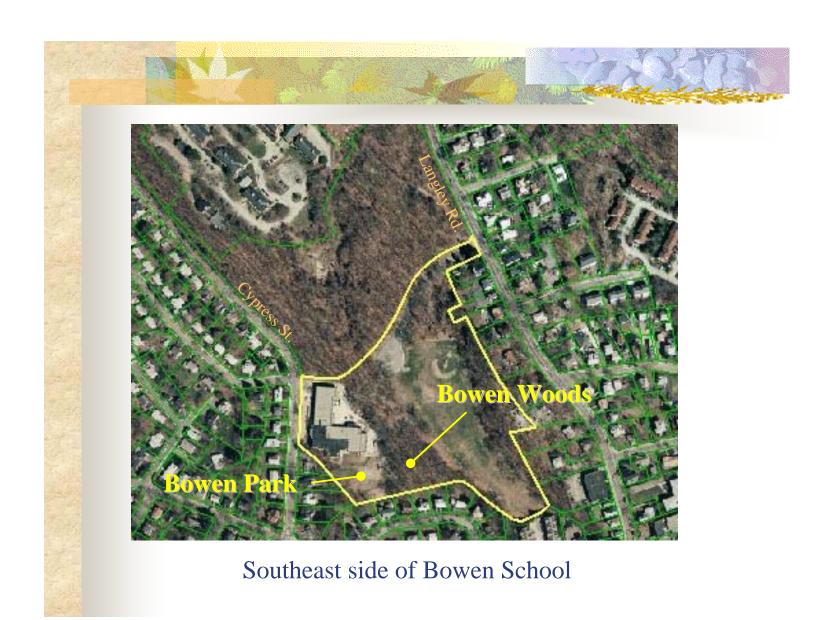

### Bowen Park Initiative

November, 2005

280 Cypress Street

- Newton Terraces
- Other townhomes on Langley, Jackson
- Hebrew College
- The Residences
- Another Avalon project

- Loss of scrub and trees
- Congestion traffic, schools
- Potential loss of leafy appeal of "the Garden City"
- Aggravated drainage problems

# Bowen Woods Restoration meets Open Space goals:

- Enhancing biodiversity
- Mitigating flooding
- Creating outdoor classrooms
- Protecting rock outcroppings and canopy
- Creating a small green corridor

# Bowen Park Meets CPA Recreation goals:

- Diverse and many users
  - Bowen Elementary students
  - Bowen After School Program students
  - Area toddlers and teenagers
  - Spill-over from upper field games and practices
  - Seniors
  - Neighbors, dog walkers