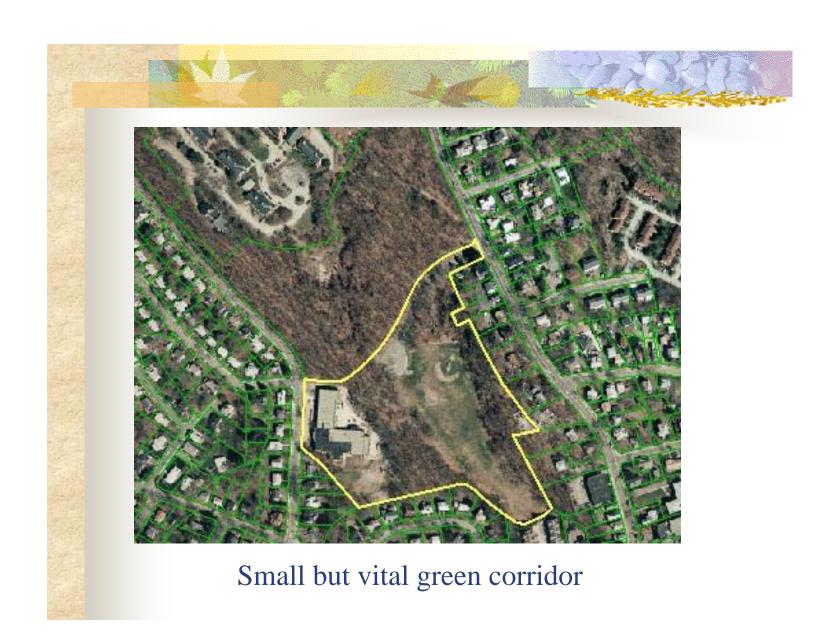

# Bowen Woods Restoration meets Open Space goals:

- Enhancing biodiversity
- Mitigating flooding
- Creating outdoor classrooms
- Protecting rock outcroppings and canopy
- Creating a small green corridor