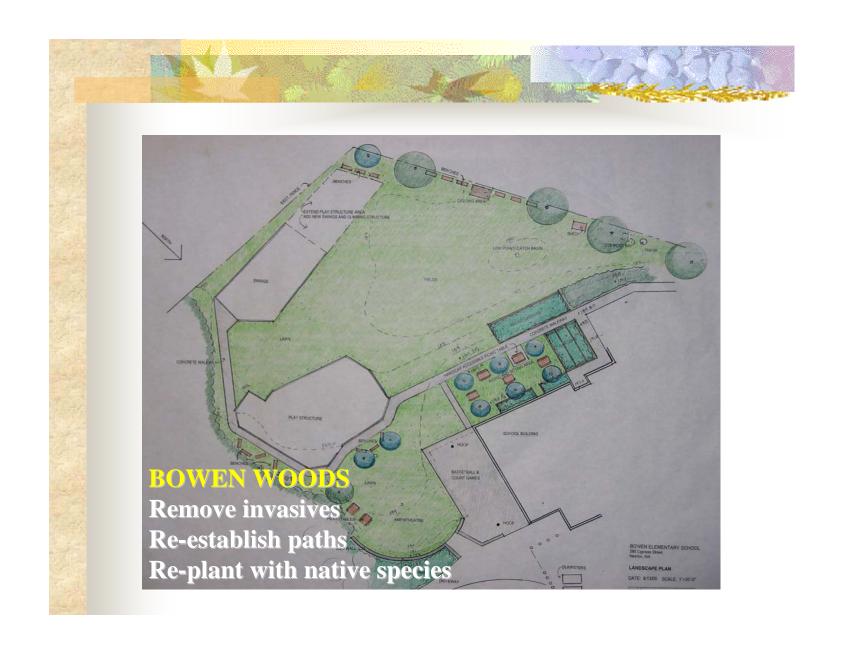

# Bowen Woods Restoration meets Open Space goals:

- Enhancing biodiversity
- Mitigating flooding
- Creating outdoor classrooms
- Protecting rock outcroppings and canopy
- Creating a small green corridor