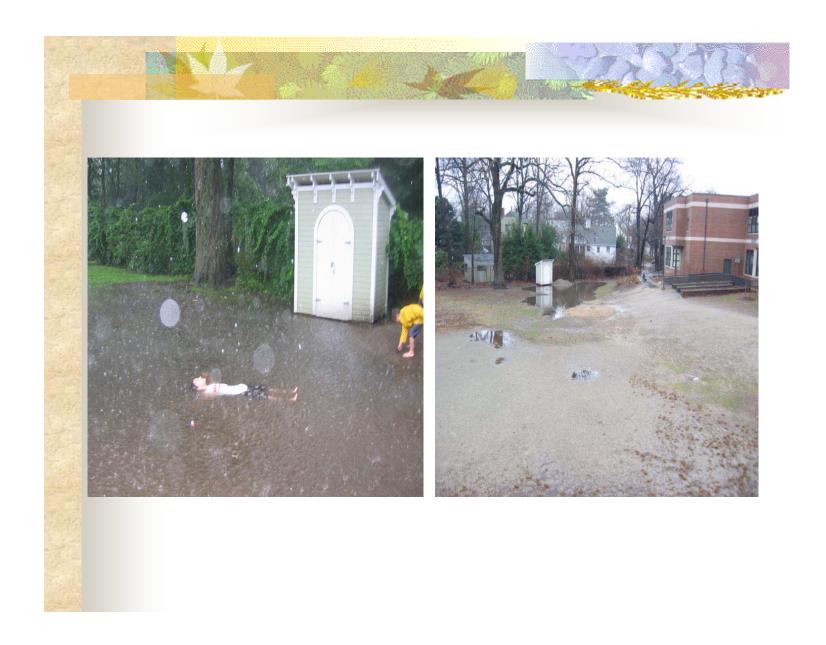

### Bowen Park Initiative

November, 2005

280 Cypress Street

- Newton Terraces
- Other townhomes on Langley, Jackson
- Hebrew College
- The Residences
- Another Avalon project

- Loss of scrub and trees
- Congestion traffic, schools
- Potential loss of leafy appeal of "the Garden City"
- Aggravated drainage problems

# Bowen Woods Restoration meets Open Space goals:

- Enhancing biodiversity
- Mitigating flooding
- Creating outdoor classrooms
- Protecting rock outcroppings and canopy
- Creating a small green corridor