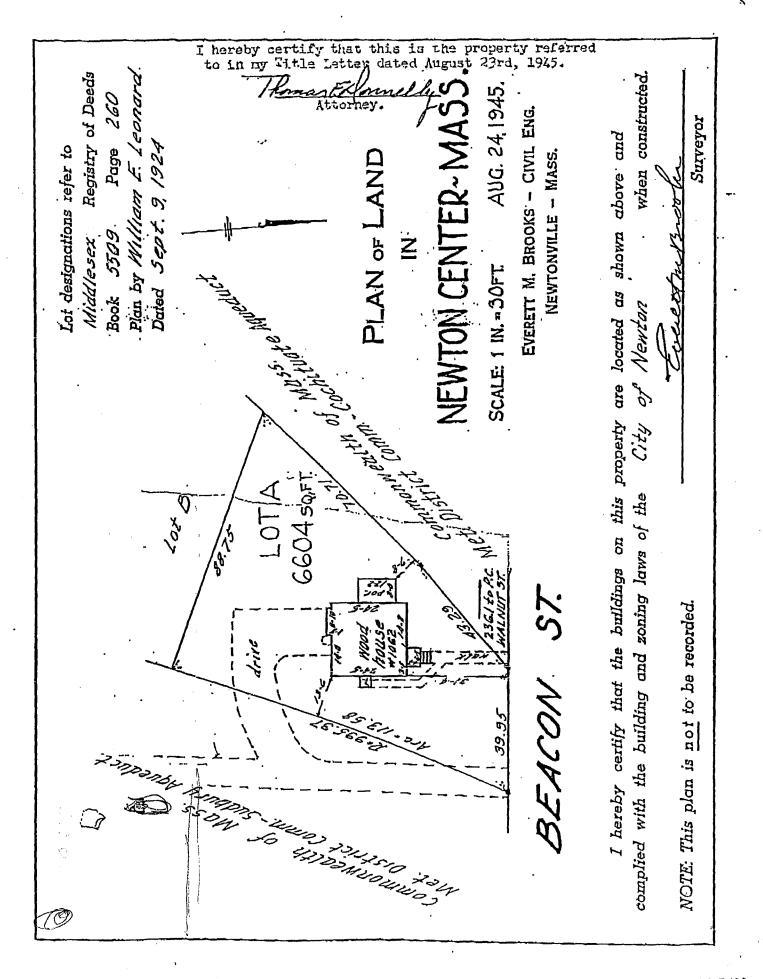

## **EXHIBIT 2**

| * <b>±12</b> 25              | BK 13777 PG 4 12                                                                                                          | 29                                                                                                                                                                                                                                                                                                                                                                                                                                                                                                                                                                                                                                                                                                                                                                                                                                                                                                                                                                                                                                                                                                                                                                                                                                                                                                                                                                                                                                                                                                                                                                                                                                                                                                                                                                                                                                                                                                                                                                                                                                                                                                                             |
|------------------------------|---------------------------------------------------------------------------------------------------------------------------|--------------------------------------------------------------------------------------------------------------------------------------------------------------------------------------------------------------------------------------------------------------------------------------------------------------------------------------------------------------------------------------------------------------------------------------------------------------------------------------------------------------------------------------------------------------------------------------------------------------------------------------------------------------------------------------------------------------------------------------------------------------------------------------------------------------------------------------------------------------------------------------------------------------------------------------------------------------------------------------------------------------------------------------------------------------------------------------------------------------------------------------------------------------------------------------------------------------------------------------------------------------------------------------------------------------------------------------------------------------------------------------------------------------------------------------------------------------------------------------------------------------------------------------------------------------------------------------------------------------------------------------------------------------------------------------------------------------------------------------------------------------------------------------------------------------------------------------------------------------------------------------------------------------------------------------------------------------------------------------------------------------------------------------------------------------------------------------------------------------------------------|
| JOBE                         |                                                                                                                           | MASSACHUSEVTS QUITCLAIM BEED SMORT FORM (INDIVIDUAL) 18                                                                                                                                                                                                                                                                                                                                                                                                                                                                                                                                                                                                                                                                                                                                                                                                                                                                                                                                                                                                                                                                                                                                                                                                                                                                                                                                                                                                                                                                                                                                                                                                                                                                                                                                                                                                                                                                                                                                                                                                                                                                        |
| 55 5                         | I, Margaret B. Cline                                                                                                      | The set of  |
| UB30-1914 J.SS 5768E ++12.25 | of Newton, Middlesex                                                                                                      | County, Massachusetts                                                                                                                                                                                                                                                                                                                                                                                                                                                                                                                                                                                                                                                                                                                                                                                                                                                                                                                                                                                                                                                                                                                                                                                                                                                                                                                                                                                                                                                                                                                                                                                                                                                                                                                                                                                                                                                                                                                                                                                                                                                                                                          |
| ( <b>12.3</b> 0)             |                                                                                                                           | usand (\$86,000) Dollars<br>a Marry, Mark Marry and Helen Marry,<br>Newton with OUITCLAIM COVENANTS<br>Im, Mesoschusetts                                                                                                                                                                                                                                                                                                                                                                                                                                                                                                                                                                                                                                                                                                                                                                                                                                                                                                                                                                                                                                                                                                                                                                                                                                                                                                                                                                                                                                                                                                                                                                                                                                                                                                                                                                                                                                                                                                                                                                                                       |
|                              | All of my right, title and in:<br>Massachusetts, with the build:<br>a Plan of Land made by E.S. St                        | terest in the land in Newton,<br>ings thereon, being shown as Lot 1 on<br>mille, Surveyor, dated Decembor 28, 1891,<br>bouth District Registry of Decembor 28, 1891,                                                                                                                                                                                                                                                                                                                                                                                                                                                                                                                                                                                                                                                                                                                                                                                                                                                                                                                                                                                                                                                                                                                                                                                                                                                                                                                                                                                                                                                                                                                                                                                                                                                                                                                                                                                                                                                                                                                                                           |
|                              |                                                                                                                           | Grasmere Street, 60 feet;                                                                                                                                                                                                                                                                                                                                                                                                                                                                                                                                                                                                                                                                                                                                                                                                                                                                                                                                                                                                                                                                                                                                                                                                                                                                                                                                                                                                                                                                                                                                                                                                                                                                                                                                                                                                                                                                                                                                                                                                                                                                                                      |
|                              | SOUTHWESTERLY On ]                                                                                                        | and now or formerly of French<br>Linder, as shown on said plan, 120                                                                                                                                                                                                                                                                                                                                                                                                                                                                                                                                                                                                                                                                                                                                                                                                                                                                                                                                                                                                                                                                                                                                                                                                                                                                                                                                                                                                                                                                                                                                                                                                                                                                                                                                                                                                                                                                                                                                                                                                                                                            |
|                              | NORTHWESTERLY On 1<br>show                                                                                                | and now or formerly of Mardon, as<br>n on said plan, 55.84 feet; and                                                                                                                                                                                                                                                                                                                                                                                                                                                                                                                                                                                                                                                                                                                                                                                                                                                                                                                                                                                                                                                                                                                                                                                                                                                                                                                                                                                                                                                                                                                                                                                                                                                                                                                                                                                                                                                                                                                                                                                                                                                           |
|                              | NORTHEASTERLY On I                                                                                                        | ot 2 on said plan, 119.35 feet.                                                                                                                                                                                                                                                                                                                                                                                                                                                                                                                                                                                                                                                                                                                                                                                                                                                                                                                                                                                                                                                                                                                                                                                                                                                                                                                                                                                                                                                                                                                                                                                                                                                                                                                                                                                                                                                                                                                                                                                                                                                                                                |
|                              | Be any or all of said measurem                                                                                            | ents more or less.                                                                                                                                                                                                                                                                                                                                                                                                                                                                                                                                                                                                                                                                                                                                                                                                                                                                                                                                                                                                                                                                                                                                                                                                                                                                                                                                                                                                                                                                                                                                                                                                                                                                                                                                                                                                                                                                                                                                                                                                                                                                                                             |
|                              | Being the same premises convey<br>deed dated February 14, 1979 a<br>South Registry of Deeds in Boo<br>DEDEDS<br>ANOINTEDS | nd recorded with the Widdloson                                                                                                                                                                                                                                                                                                                                                                                                                                                                                                                                                                                                                                                                                                                                                                                                                                                                                                                                                                                                                                                                                                                                                                                                                                                                                                                                                                                                                                                                                                                                                                                                                                                                                                                                                                                                                                                                                                                                                                                                                                                                                                 |
|                              | Sufficiencymyhand and seal th                                                                                             | Boraller B. Cline                                                                                                                                                                                                                                                                                                                                                                                                                                                                                                                                                                                                                                                                                                                                                                                                                                                                                                                                                                                                                                                                                                                                                                                                                                                                                                                                                                                                                                                                                                                                                                                                                                                                                                                                                                                                                                                                                                                                                                                                                                                                                                              |
|                              |                                                                                                                           |                                                                                                                                                                                                                                                                                                                                                                                                                                                                                                                                                                                                                                                                                                                                                                                                                                                                                                                                                                                                                                                                                                                                                                                                                                                                                                                                                                                                                                                                                                                                                                                                                                                                                                                                                                                                                                                                                                                                                                                                                                                                                                                                |
|                              | Middlary 25.                                                                                                              | wealth of Massacipusetts                                                                                                                                                                                                                                                                                                                                                                                                                                                                                                                                                                                                                                                                                                                                                                                                                                                                                                                                                                                                                                                                                                                                                                                                                                                                                                                                                                                                                                                                                                                                                                                                                                                                                                                                                                                                                                                                                                                                                                                                                                                                                                       |
|                              | Then personally appeared the above named                                                                                  | Augart 30 1929                                                                                                                                                                                                                                                                                                                                                                                                                                                                                                                                                                                                                                                                                                                                                                                                                                                                                                                                                                                                                                                                                                                                                                                                                                                                                                                                                                                                                                                                                                                                                                                                                                                                                                                                                                                                                                                                                                                                                                                                                                                                                                                 |
|                              | and acknowledged the foregoing instrument to                                                                              | for the second s |
|                              |                                                                                                                           | My commission expires 19 74                                                                                                                                                                                                                                                                                                                                                                                                                                                                                                                                                                                                                                                                                                                                                                                                                                                                                                                                                                                                                                                                                                                                                                                                                                                                                                                                                                                                                                                                                                                                                                                                                                                                                                                                                                                                                                                                                                                                                                                                                                                                                                    |