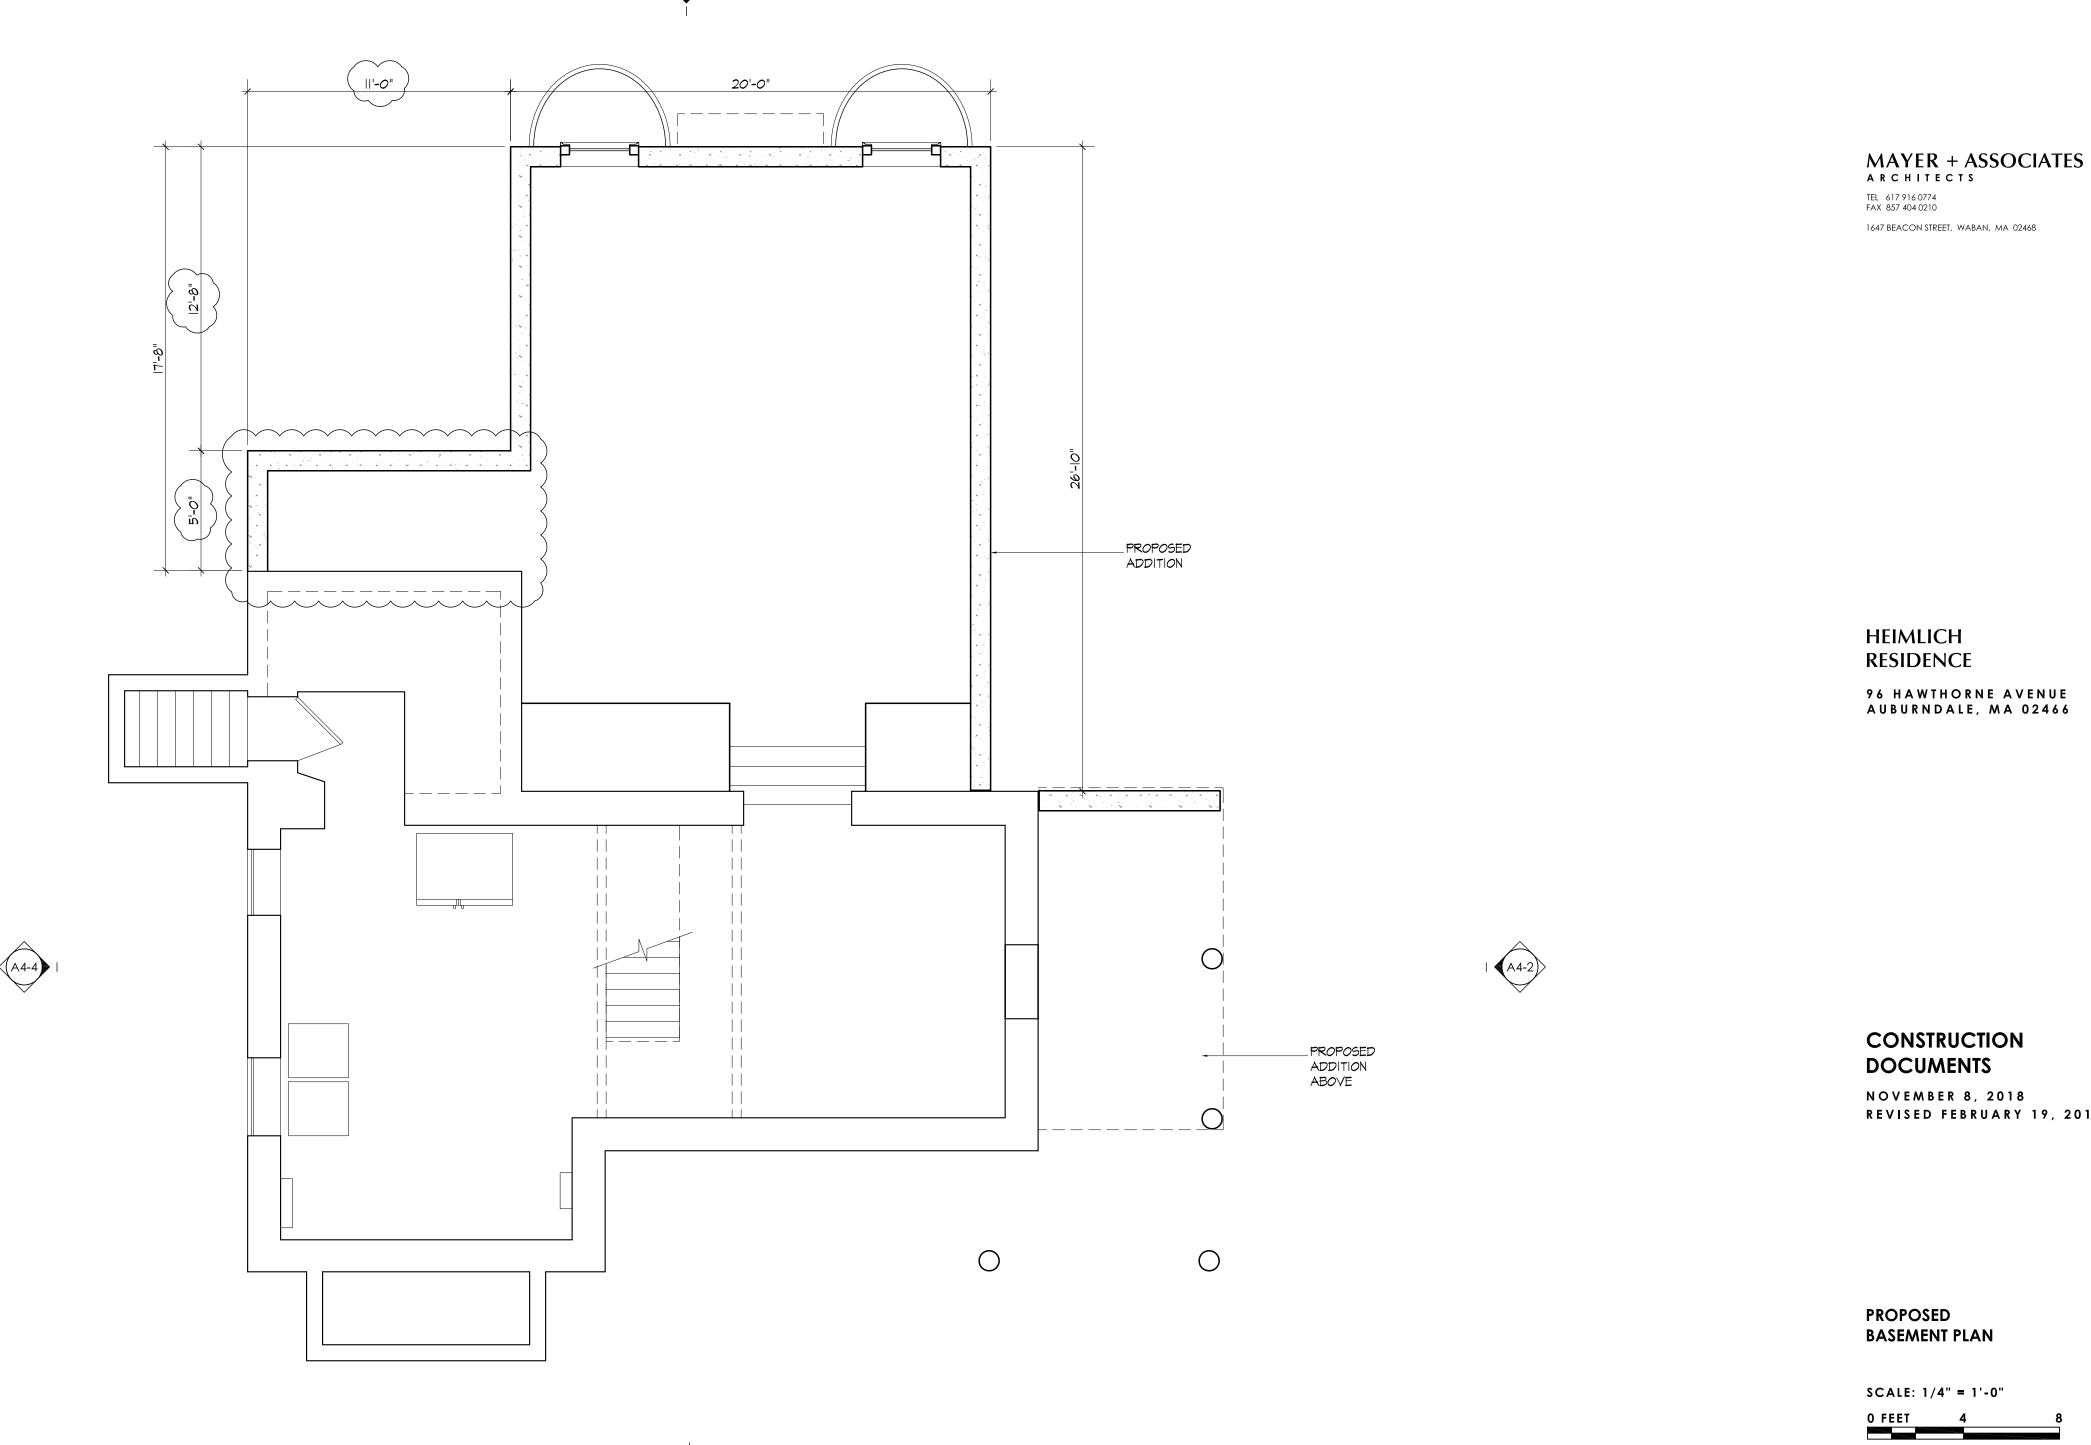

# A3-0

**0** FEET 8 16 

PROPOSED BASEMENT PLAN

SCALE: 1/8" = 1'-0"

## **ADDITIONS**

NOVEMBER 8, 2018 REVISED FEBUARY 19, 2019

PROPOSED

96 HAWTHORNE AVENUE AUBURNDALE, MA 02466

#### HEIMLICH RESIDENCE

TEL 617 916 0774 FAX 857 404 0210 1647 BEACON STREET, WABAN, MA 02468

MAYER + ASSOCIATES

AS-OF-RIGHT ADDITIONS

#### HEIMLICH RESIDENCE BASEMENT DIAGRAM

1/8 " = 1'-0"

TEL 617 916 0774 FAX 587 404 0210 1647 BEACON STREET, WABAN, MA 02468