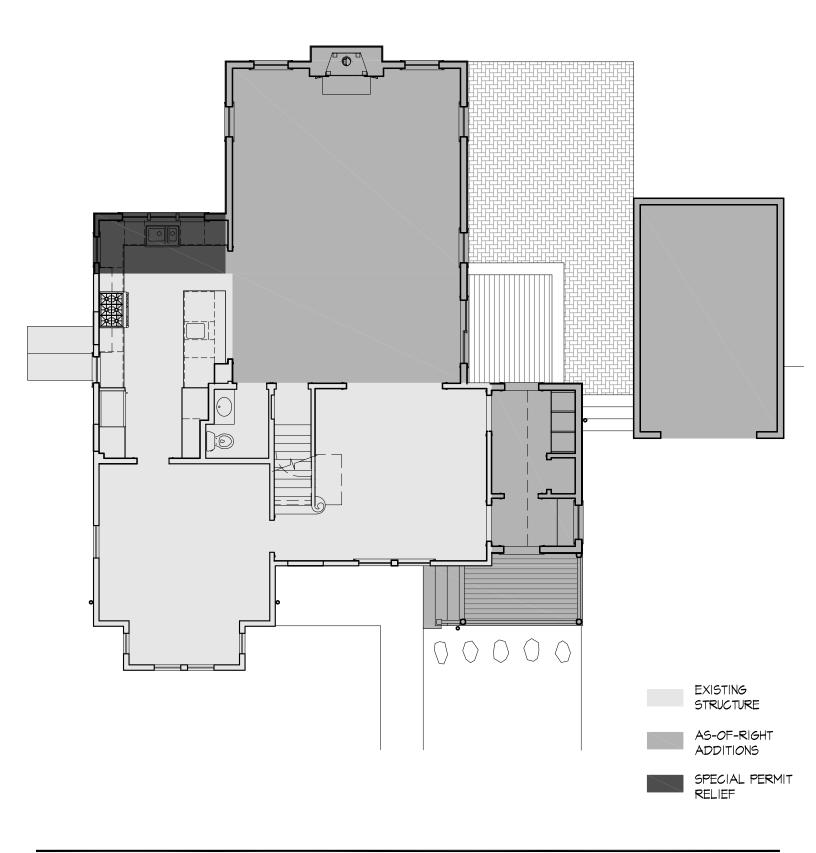

wing members are scheduled to sit: Brooke Lipsitt (Chair), Stuart Snyder, Barbara Huggins Carboni, Michael Rossi, Bill McLaughlin and Timothy Durken (Alternate).

1. Supplemental Material for Variance Petition for 96 Hawthorne Avenue (#01-19)

Thank you, Adrianna Henriquez ahenriquez@newtonma.gov | (617) 796 1133





# A3-0

**0** FEET 8 16 

PROPOSED BASEMENT PLAN

SCALE: 1/8" = 1'-0"

## **ADDITIONS**

NOVEMBER 8, 2018 REVISED FEBUARY 19, 2019

PROPOSED

96 HAWTHORNE AVENUE AUBURNDALE, MA 02466

#### HEIMLICH RESIDENCE

TEL 617 916 0774 FAX 857 404 0210 1647 BEACON STREET, WABAN, MA 02468

MAYER + ASSOCIATES





AS-OF-RIGHT ADDITIONS



## MAYER + ASSOCIATES

#### HEIMLICH RESIDENCE BASEMENT DIAGRAM

1/8 " = 1'-0"

TEL 617 916 0774 FAX 587 404 0210 1647 BEACON STREET, WABAN, MA 02468



#### HEIMLICH RESIDENCE FIRST FLOOR DIAGRAM

1/8 " = 1'-0"







#### HEIMLICH RESIDENCE SECOND FLOOR DIAGRAM

1/8 " = 1'-0"

TEL 617 916 0774 FAX 587 404 0210 1647 BEACON STREET, WABAN, MA 02468





#### HEIMLICH RESIDENCE FRONT ELEVATION DIAGRAM

1/8 " = 1'-0"

TEL 617 916 0774 FAX 587 404 0210 1647 BEACON STREET, WABAN, MA 02468

FEBRUARY 13, 2019





#### HEIMLICH RESIDENCE SIDE ELEVATION DIAGRAM

1/8 " = 1'-0"

TEL 617 916 0774 FAX 587 404 0210 1647 BEACON STREET, WABAN, MA 02468





#### HEIMLICH RESIDENCE REAR ELEVATION DIAGRAM

1/8 " = 1'-0"

TEL 617 916 0774 FAX 587 404 0210 1647 BEACON STREET, WABAN, MA 02468

FEBRUARY 13, 2019





#### HEIMLICH RESIDENCE SIDE ELEVATION DIAGRAM

1/8 " = 1'-0"

TEL 617 916 0774 FAX 587 404 0210 1647 BEACON STREET, WABAN, MA 02468





(A4-3