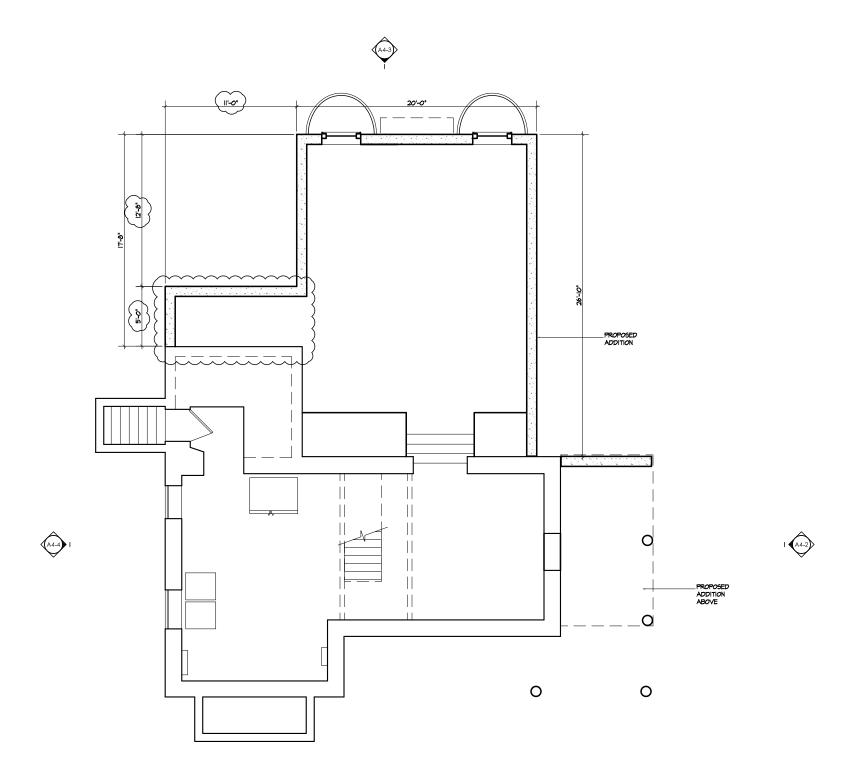

# A3-0

**0** FEET 8 16 

PROPOSED BASEMENT PLAN

SCALE: 1/8" = 1'-0"

#### HEIMLICH RESIDENCE BASEMENT DIAGRAM

1/8 " = 1'-0"

TEL 617 916 0774 FAX 587 404 0210 1647 BEACON STREET, WABAN, MA 02468