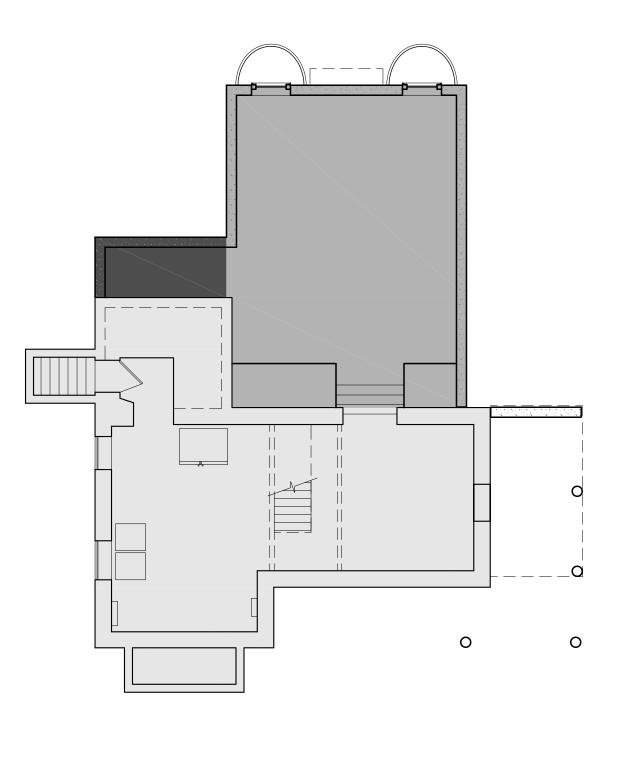

#### HEIMLICH RESIDENCE BASEMENT DIAGRAM

1/8 " = 1'-0"

TEL 617 916 0774 FAX 587 404 0210 1647 BEACON STREET, WABAN, MA 02468