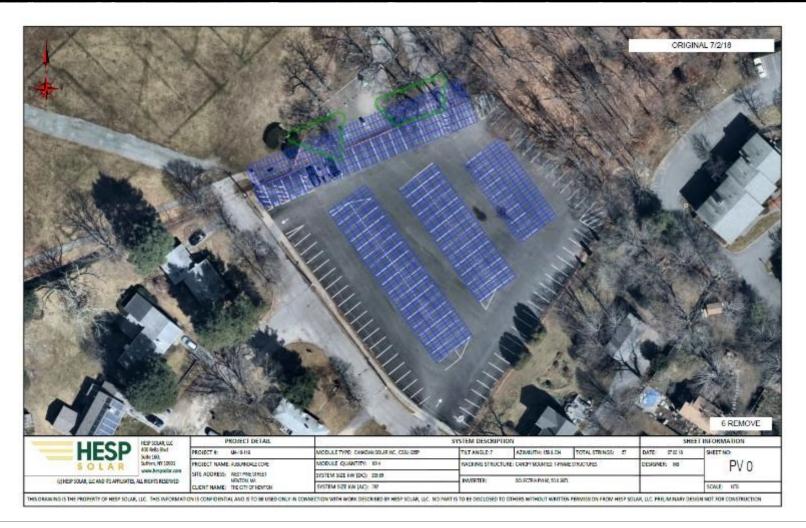

# **Oak Hill Middle School Parking Lot**



# **Oak Hill Middle School Parking Lot**



# **Brown Middle School Parking Lot (Before)**



## **Brown Middle School Parking Lot (After)**



## **Brown Middle School Parking Lot**



## **Brown Middle School Parking Lot**



## **Brown Middle School Parking Lot**



## Auburndale Cove (Before)



### Auburndale Cove (After)



#### Auburndale Cove



#### Auburndale Cove



### Angier Elementary School Trim One Tree





### Williams Elementary School Trim Four Trees





### Mason Rice Remove Two Trees, Trim One Tree







### Pleasant Street Remove Two Trees, Trim Four Trees





### Oak Hill Redesigning to Avoid Removing One Tree



### Memorial Spaulding Remove One Tree



### Brown Middle School Remove One Tree