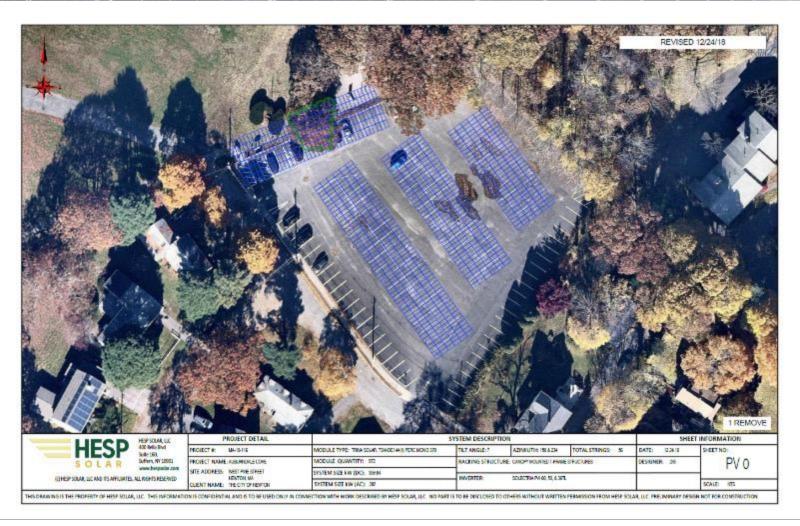

# **Oak Hill Middle School Parking Lot**



# **Oak Hill Middle School Parking Lot**



# **Brown Middle School Parking Lot (Before)**



## **Brown Middle School Parking Lot (After)**



## **Brown Middle School Parking Lot**



## **Brown Middle School Parking Lot**



## **Brown Middle School Parking Lot**



## Auburndale Cove (Before)



### Auburndale Cove (After)



#### Auburndale Cove



#### Auburndale Cove



### Angier Elementary School Trim One Tree





### Williams Elementary School Trim Four Trees





### Mason Rice Remove Two Trees, Trim One Tree







### Pleasant Street Remove Two Trees, Trim Four Trees





### Oak Hill Redesigning to Avoid Removing One Tree



### Memorial Spaulding Remove One Tree



### Brown Middle School Remove One Tree