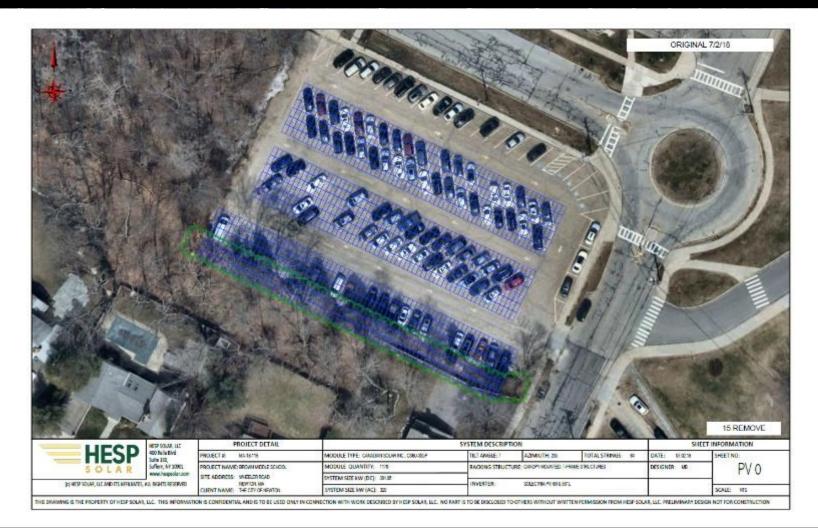

# **Oak Hill Middle School Parking Lot**



# **Oak Hill Middle School Parking Lot**



# **Brown Middle School Parking Lot (Before)**



## **Brown Middle School Parking Lot (After)**



## **Brown Middle School Parking Lot**



## **Brown Middle School Parking Lot**



## **Brown Middle School Parking Lot**



## Auburndale Cove (Before)



### Auburndale Cove (After)



#### Auburndale Cove



#### Auburndale Cove



### Angier Elementary School Trim One Tree





### Williams Elementary School Trim Four Trees





### Mason Rice Remove Two Trees, Trim One Tree







### Pleasant Street Remove Two Trees, Trim Four Trees





### Oak Hill Redesigning to Avoid Removing One Tree



### Memorial Spaulding Remove One Tree



### Brown Middle School Remove One Tree