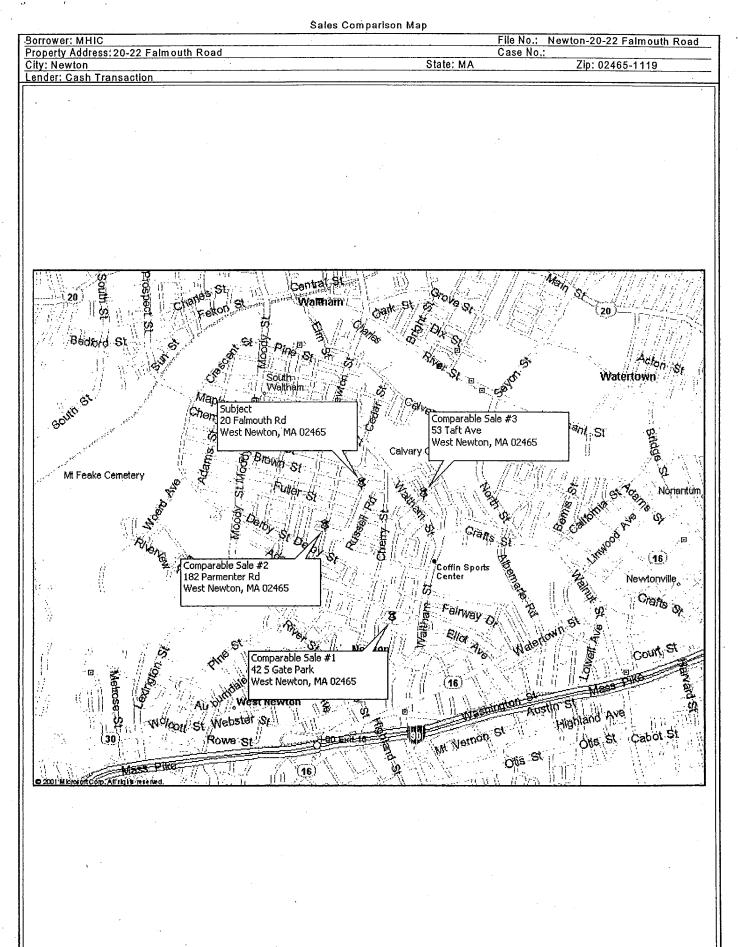

### 20-22 Falmouth Road Newton, MA 02465-1119

The purpose of this appraisal is to estimate the market value of the subject property, as improved. The property rights appraised are the fee simple interest in the site and improvements.