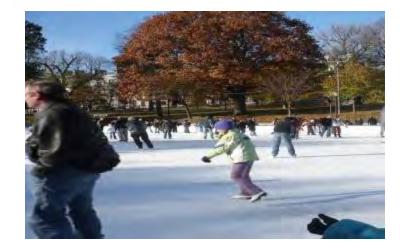

### Frog Pond, Boston

CITY OF NEWTON massachusetts

# **Summary of Findings**

The #1 biggest concern is geese nesting near the pond.

Trash / debris collection needs to be consistent.

The presence of algae in unaerated ponds is a concern.

Ice skating in the winter requires 'at your own risk' signage to mitigate liability