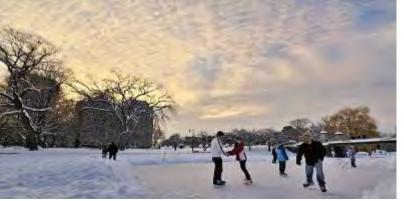

### Frog Pond, Boston

CITY OF NEWTON massachusetts

# **Summary of Findings**

The #1 biggest concern is geese nesting near the pond.

Trash / debris collection needs to be consistent.

The presence of algae in unaerated ponds is a concern.

Ice skating in the winter requires 'at your own risk' signage to mitigate liability