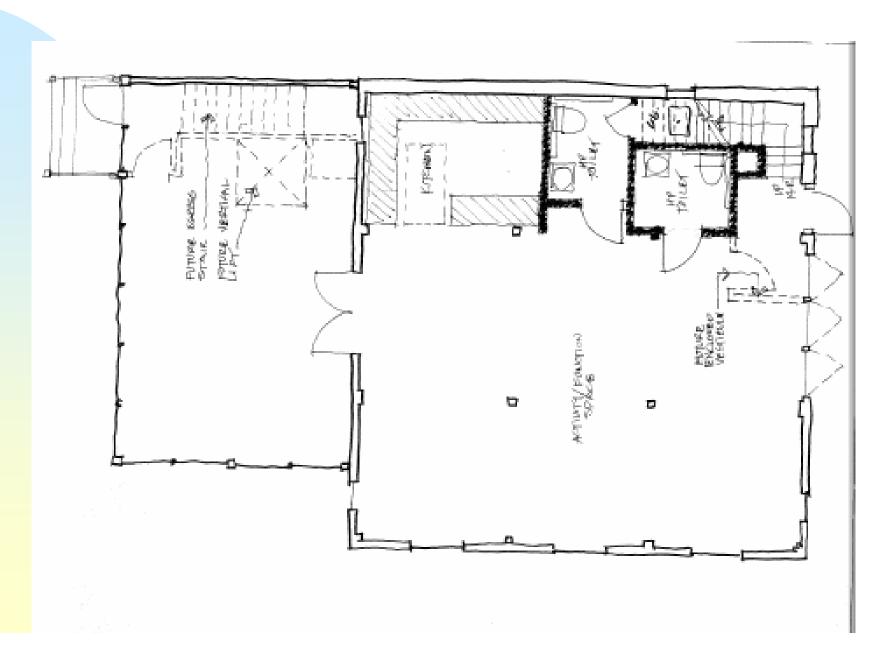

# Newton Community Farm Barn Interior

Revised Concept Plans
February 2011



## Agenda

- ◆ Design Process
- ◆ Site Plan
- Floor Plans (3)
- Summary of Changes

## **Design Process**

- Site surveyed
- Multiple site visits
- ◆ Meetings with City Officials
- ◆ Final Concept Plans

#### Site Plan



## Floor Plan: Lower (Field) Level



# Floor Plan: Main (Upper) Level



#### Floor Plan: Loft Level



#### **Summary of Changes**

- Added accessible 3-season toilet on lower field level for public and staff
- Walk-in cooler on lower field level
- Loft level for staff only, not open to public, no lift.
   Possible future option for expanded loft would include public access and lift

The End