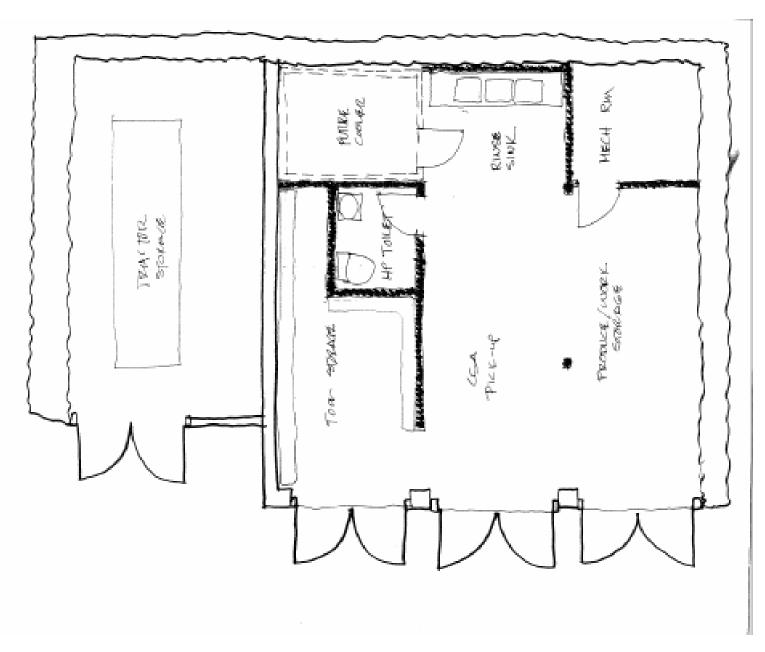

# Newton Community Farm Barn Interior

Revised Concept Plans
February 2011



## Agenda

- ◆ Design Process
- ◆ Site Plan
- Floor Plans (3)
- Summary of Changes

## **Design Process**

- Site surveyed
- Multiple site visits
- ◆ Meetings with City Officials
- ◆ Final Concept Plans

#### Site Plan



## Floor Plan: Lower (Field) Level



# Floor Plan: Main (Upper) Level



#### Floor Plan: Loft Level



#### **Summary of Changes**

- Added accessible 3-season toilet on lower field level for public and staff
- Walk-in cooler on lower field level
- Loft level for staff only, not open to public, no lift.
   Possible future option for expanded loft would include public access and lift

The End