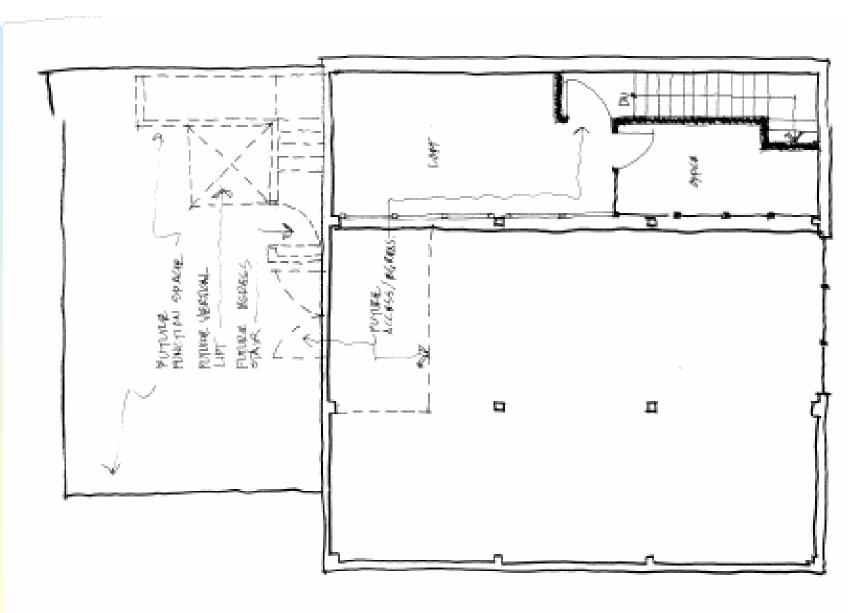

# Floor Plan: Main (Upper) Level

#### **Summary of Changes**

- Added accessible 3-season toilet on lower field level for public and staff
- Walk-in cooler on lower field level
- Loft level for staff only, not open to public, no lift.
   Possible future option for expanded loft would include public access and lift