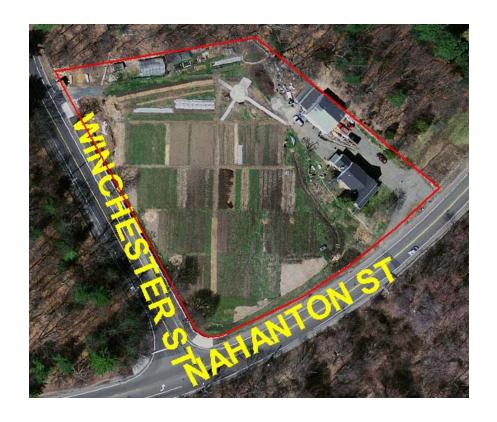

# Newton Community Farm Barn Interior

Revised Concept Plans
February 2011



## Agenda

- ◆ Design Process
- ◆ Site Plan
- Floor Plans (3)
- Summary of Changes

## **Design Process**

- Site surveyed
- Multiple site visits
- ◆ Meetings with City Officials
- ◆ Final Concept Plans

#### Site Plan



## Floor Plan: Lower (Field) Level



# Floor Plan: Main (Upper) Level



#### Floor Plan: Loft Level



#### **Summary of Changes**

- Added accessible 3-season toilet on lower field level for public and staff
- Walk-in cooler on lower field level
- Loft level for staff only, not open to public, no lift.
   Possible future option for expanded loft would include public access and lift

The End