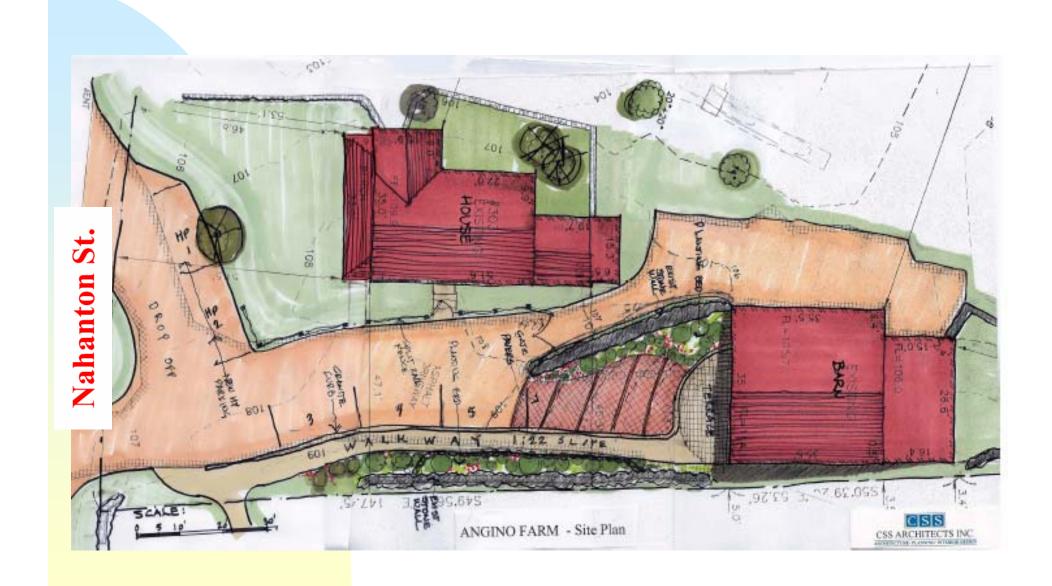

# Newton Community Farm Barn Interior

Revised Concept Plans
February 2011



## Agenda

- ◆ Design Process
- ◆ Site Plan
- Floor Plans (3)
- Summary of Changes

## **Design Process**

- Site surveyed
- Multiple site visits
- ◆ Meetings with City Officials
- ◆ Final Concept Plans

#### Site Plan



## Floor Plan: Lower (Field) Level



# Floor Plan: Main (Upper) Level



#### Floor Plan: Loft Level



#### **Summary of Changes**

- Added accessible 3-season toilet on lower field level for public and staff
- Walk-in cooler on lower field level
- Loft level for staff only, not open to public, no lift.
   Possible future option for expanded loft would include public access and lift

The End