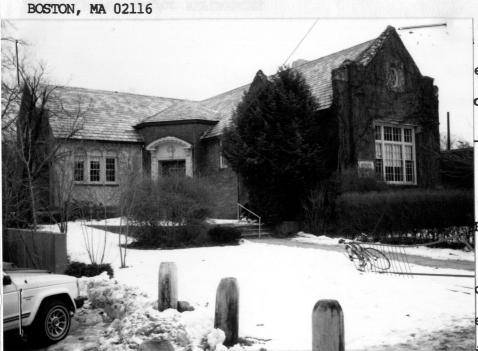

Newton Centre Library was built in 1927 by Richie, Parsons and Taylor. The building is a 1 ½ story reverse T plan with the entrance in the corner of the T. The exterior is brick with a slate roof. In the gable end there is a circular window with a carved stone surround. The doorway has a segmental arched stone surround.

ARCHITECTURAL SIGNIFICANCE Describe important architectural features and evaluate in terms of other buildings within the community.

The Newton Centre Branch Library was designed by the firm of Ritchie, Parsons & Taylor in 1927. It is a 1 1/2 story, L-plan brick structure enclosed be a slate gable roof contained by raised end walls. The entry, with its Classical Revival style segmental arched stone surround, is located at the L and a large bank of windows with transom is located on the end wall facing the street. A triple window with arched heads is located on the wall east of the entry and a **c**ross gable breaks up the wall to the west...