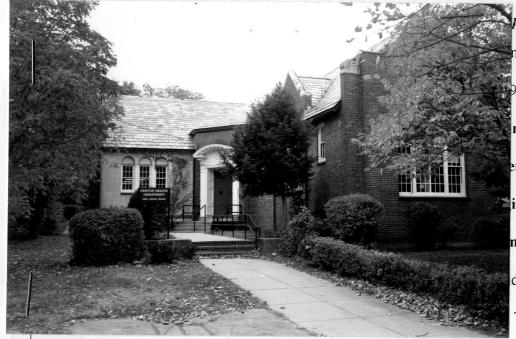

Newton Centre Library was built in 1927 by Richie, Parsons and Taylor. The building is a 1 ½ story reverse T plan with the entrance in the corner of the T. The exterior is brick with a slate roof. In the gable end there is a circular window with a carved stone surround. The doorway has a segmental arched stone surround.

ARCHITECTURAL SIGNIFICANCE Describe important architectural features and evaluate in terms of other buildings within the community.

The Newton Centre Branch Library was designed by the firm of Ritchie, Parsons & Taylor in 1927. It is a 1 1/2 story, L-plan brick structure enclosed be a slate gable roof contained by raised end walls. The entry, with its Classical Revival style segmental arched stone surround, is located at the L and a large bank of windows with transom is located on the end wall facing the street. A triple window with arched heads is located on the wall east of the entry and a **c**ross gable breaks up the wall to the west...