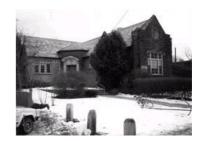

Newton Centre Library was built in 1927 by Richie, Parsons and Taylor. The building is a 1 ½ story reverse T plan with the entrance in the corner of the T. The exterior is brick with a slate roof. In the gable end there is a circular window with a carved stone surround. The doorway has a segmental arched stone surround.

ARCHITECTURAL SIGNIFICANCE Describe important architectural features and evaluate in terms of other buildings within the community.

The Newton Centre Branch Library was designed by the firm of Ritchie, Parsons & Taylor in 1927. It is a 1 1/2 story, L-plan brick structure enclosed be a slate gable roof contained by raised end walls. The entry, with its Classical Revival style segmental arched stone surround, is located at the L and a large bank of windows with transom is located on the end wall facing the street. A triple window with arched heads is located on the wall east of the entry and a **c**ross gable breaks up the wall to the west...