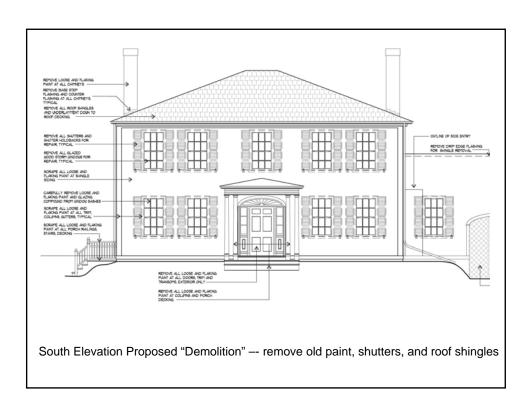

## Jackson Homestead Exterior Painting and Roof Replacement





























## **Construction Estimate**

8/27/08 prepared by CSS Architects, Inc.

Site Work and Demolition \$ 16,500.00
Wood and Plastic \$ 16,000.00
Thermal and Moisture Protection \$ 20,500.00
Finishes & Paint \$ 30,000.00
New shutterdogs for windows \$ 7,500.00
Construction Budget Subtotal: \$ 91,500.00

 General bonds and insurance (2%)
 \$ 1,830.00

 General Conditions (10%)
 \$ 9,150.00

 Subtotal
 \$ 102,480.00

 G.C. Overhead and Profit (15%)
 \$ 15,372.00

 Construction Contingency (15%)
 \$ 15,372.00

 DESIGN & DEVELOPMENT BUDGET:
 \$133,224.00

 Collections moving & storage during repairs:
 \$ 3,000.00

TOTAL PROJECT BUDGET: \$136,224.00