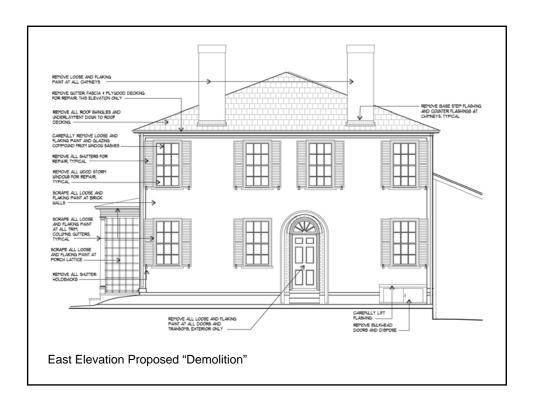

## Jackson Homestead Exterior Painting and Roof Replacement





























## **Construction Estimate**

8/27/08 prepared by CSS Architects, Inc.

Site Work and Demolition \$ 16,500.00
Wood and Plastic \$ 16,000.00
Thermal and Moisture Protection \$ 20,500.00
Finishes & Paint \$ 30,000.00
New shutterdogs for windows \$ 7,500.00
Construction Budget Subtotal: \$ 91,500.00

 General bonds and insurance (2%)
 \$ 1,830.00

 General Conditions (10%)
 \$ 9,150.00

 Subtotal
 \$ 102,480.00

 G.C. Overhead and Profit (15%)
 \$ 15,372.00

 Construction Contingency (15%)
 \$ 15,372.00

 DESIGN & DEVELOPMENT BUDGET:
 \$133,224.00

 Collections moving & storage during repairs:
 \$ 3,000.00

TOTAL PROJECT BUDGET: \$136,224.00