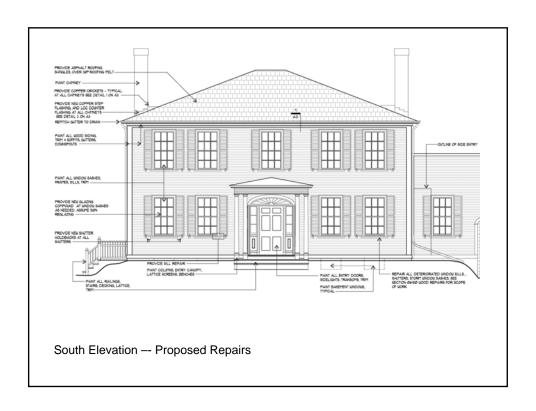

## Jackson Homestead Exterior Painting and Roof Replacement





























## **Construction Estimate**

8/27/08 prepared by CSS Architects, Inc.

Site Work and Demolition \$ 16,500.00
Wood and Plastic \$ 16,000.00
Thermal and Moisture Protection \$ 20,500.00
Finishes & Paint \$ 30,000.00
New shutterdogs for windows \$ 7,500.00
Construction Budget Subtotal: \$ 91,500.00

 General bonds and insurance (2%)
 \$ 1,830.00

 General Conditions (10%)
 \$ 9,150.00

 Subtotal
 \$ 102,480.00

 G.C. Overhead and Profit (15%)
 \$ 15,372.00

 Construction Contingency (15%)
 \$ 15,372.00

 DESIGN & DEVELOPMENT BUDGET:
 \$133,224.00

 Collections moving & storage during repairs:
 \$ 3,000.00

TOTAL PROJECT BUDGET: \$136,224.00