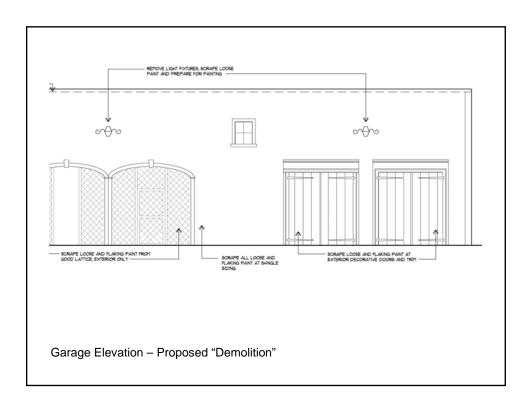

## Jackson Homestead Exterior Painting and Roof Replacement





























## **Construction Estimate**

8/27/08 prepared by CSS Architects, Inc.

Site Work and Demolition \$ 16,500.00
Wood and Plastic \$ 16,000.00
Thermal and Moisture Protection \$ 20,500.00
Finishes & Paint \$ 30,000.00
New shutterdogs for windows \$ 7,500.00
Construction Budget Subtotal: \$ 91,500.00

 General bonds and insurance (2%)
 \$ 1,830.00

 General Conditions (10%)
 \$ 9,150.00

 Subtotal
 \$ 102,480.00

 G.C. Overhead and Profit (15%)
 \$ 15,372.00

 Construction Contingency (15%)
 \$ 15,372.00

 DESIGN & DEVELOPMENT BUDGET:
 \$133,224.00

 Collections moving & storage during repairs:
 \$ 3,000.00

TOTAL PROJECT BUDGET: \$136,224.00