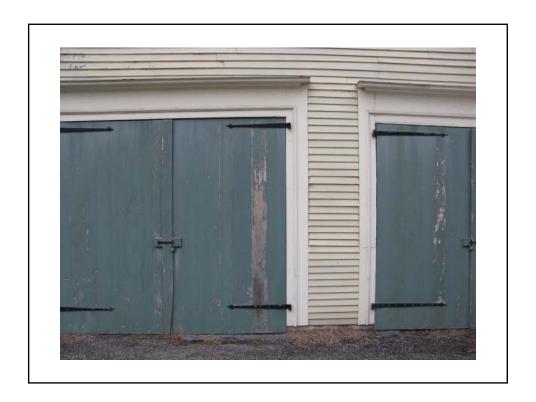

## Jackson Homestead Exterior Painting and Roof Replacement





























## **Construction Estimate**

8/27/08 prepared by CSS Architects, Inc.

Site Work and Demolition \$ 16,500.00
Wood and Plastic \$ 16,000.00
Thermal and Moisture Protection \$ 20,500.00
Finishes & Paint \$ 30,000.00
New shutterdogs for windows \$ 7,500.00
Construction Budget Subtotal: \$ 91,500.00

 General bonds and insurance (2%)
 \$ 1,830.00

 General Conditions (10%)
 \$ 9,150.00

 Subtotal
 \$ 102,480.00

 G.C. Overhead and Profit (15%)
 \$ 15,372.00

 Construction Contingency (15%)
 \$ 15,372.00

 DESIGN & DEVELOPMENT BUDGET:
 \$133,224.00

 Collections moving & storage during repairs:
 \$ 3,000.00

TOTAL PROJECT BUDGET: \$136,224.00