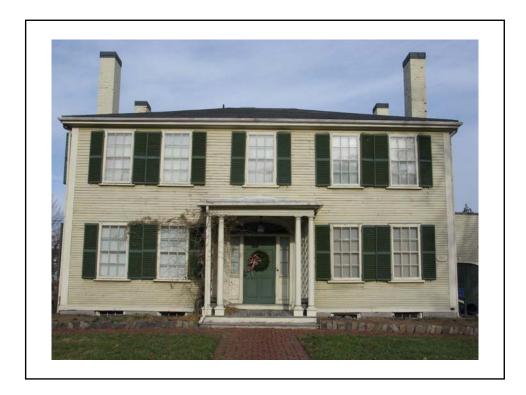

## Jackson Homestead Exterior Painting and Roof Replacement





























## **Construction Estimate**

8/27/08 prepared by CSS Architects, Inc.

Site Work and Demolition \$ 16,500.00
Wood and Plastic \$ 16,000.00
Thermal and Moisture Protection \$ 20,500.00
Finishes & Paint \$ 30,000.00
New shutterdogs for windows \$ 7,500.00
Construction Budget Subtotal: \$ 91,500.00

 General bonds and insurance (2%)
 \$ 1,830.00

 General Conditions (10%)
 \$ 9,150.00

 Subtotal
 \$ 102,480.00

 G.C. Overhead and Profit (15%)
 \$ 15,372.00

 Construction Contingency (15%)
 \$ 15,372.00

 DESIGN & DEVELOPMENT BUDGET:
 \$133,224.00

 Collections moving & storage during repairs:
 \$ 3,000.00

TOTAL PROJECT BUDGET: \$136,224.00