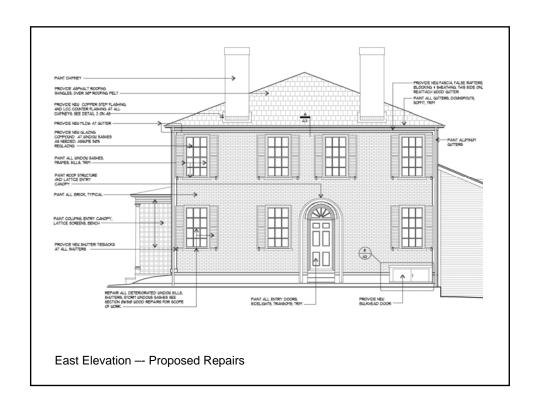

## Jackson Homestead Exterior Painting and Roof Replacement





























## **Construction Estimate**

8/27/08 prepared by CSS Architects, Inc.

Site Work and Demolition \$ 16,500.00
Wood and Plastic \$ 16,000.00
Thermal and Moisture Protection \$ 20,500.00
Finishes & Paint \$ 30,000.00
New shutterdogs for windows \$ 7,500.00
Construction Budget Subtotal: \$ 91,500.00

 General bonds and insurance (2%)
 \$ 1,830.00

 General Conditions (10%)
 \$ 9,150.00

 Subtotal
 \$ 102,480.00

 G.C. Overhead and Profit (15%)
 \$ 15,372.00

 Construction Contingency (15%)
 \$ 15,372.00

 DESIGN & DEVELOPMENT BUDGET:
 \$133,224.00

 Collections moving & storage during repairs:
 \$ 3,000.00

TOTAL PROJECT BUDGET: \$136,224.00