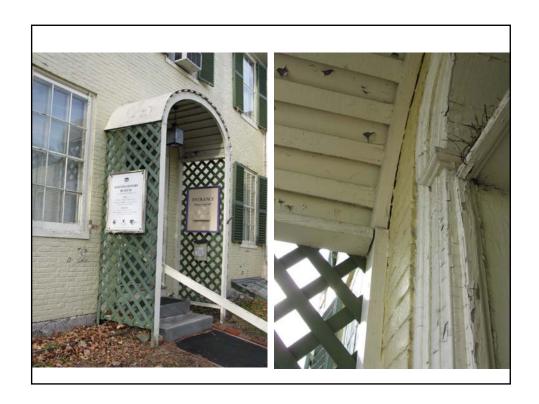

## Jackson Homestead Exterior Painting and Roof Replacement





























## **Construction Estimate**

8/27/08 prepared by CSS Architects, Inc.

Site Work and Demolition \$ 16,500.00
Wood and Plastic \$ 16,000.00
Thermal and Moisture Protection \$ 20,500.00
Finishes & Paint \$ 30,000.00
New shutterdogs for windows \$ 7,500.00
Construction Budget Subtotal: \$ 91,500.00

 General bonds and insurance (2%)
 \$ 1,830.00

 General Conditions (10%)
 \$ 9,150.00

 Subtotal
 \$ 102,480.00

 G.C. Overhead and Profit (15%)
 \$ 15,372.00

 Construction Contingency (15%)
 \$ 15,372.00

 DESIGN & DEVELOPMENT BUDGET:
 \$133,224.00

 Collections moving & storage during repairs:
 \$ 3,000.00

TOTAL PROJECT BUDGET: \$136,224.00