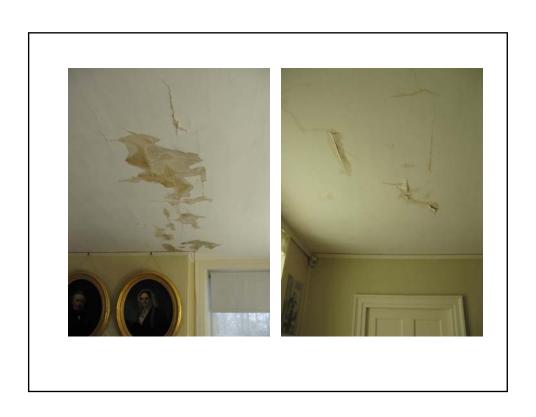

## Jackson Homestead Exterior Painting and Roof Replacement





























## **Construction Estimate**

8/27/08 prepared by CSS Architects, Inc.

Site Work and Demolition \$ 16,500.00
Wood and Plastic \$ 16,000.00
Thermal and Moisture Protection \$ 20,500.00
Finishes & Paint \$ 30,000.00
New shutterdogs for windows \$ 7,500.00
Construction Budget Subtotal: \$ 91,500.00

 General bonds and insurance (2%)
 \$ 1,830.00

 General Conditions (10%)
 \$ 9,150.00

 Subtotal
 \$ 102,480.00

 G.C. Overhead and Profit (15%)
 \$ 15,372.00

 Construction Contingency (15%)
 \$ 15,372.00

 DESIGN & DEVELOPMENT BUDGET:
 \$133,224.00

 Collections moving & storage during repairs:
 \$ 3,000.00

TOTAL PROJECT BUDGET: \$136,224.00