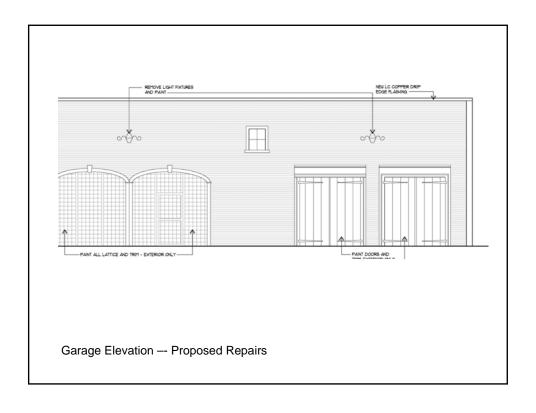

## Jackson Homestead Exterior Painting and Roof Replacement





























## **Construction Estimate**

8/27/08 prepared by CSS Architects, Inc.

Site Work and Demolition \$ 16,500.00
Wood and Plastic \$ 16,000.00
Thermal and Moisture Protection \$ 20,500.00
Finishes & Paint \$ 30,000.00
New shutterdogs for windows \$ 7,500.00
Construction Budget Subtotal: \$ 91,500.00

 General bonds and insurance (2%)
 \$ 1,830.00

 General Conditions (10%)
 \$ 9,150.00

 Subtotal
 \$ 102,480.00

 G.C. Overhead and Profit (15%)
 \$ 15,372.00

 Construction Contingency (15%)
 \$ 15,372.00

 DESIGN & DEVELOPMENT BUDGET:
 \$133,224.00

 Collections moving & storage during repairs:
 \$ 3,000.00

TOTAL PROJECT BUDGET: \$136,224.00