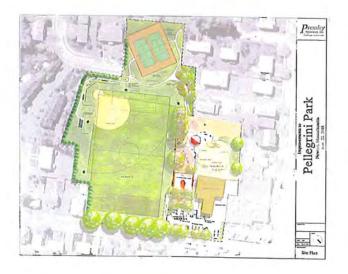

Build several clusters of picnic tables

Address lawn needs and plant a few new trees

Please refer to the conceptual plan for Pellegrini Park in Attachment F- "Improvements to Pellegrini Park" and the associated cost estimate in Attachment H.

#### PROPOSED IMPROVEMENTS TO PELLEGRINI PARK

#### PHASE 1:

Formalize parking lot to include spots for 16 cars and 2 handicapped accessible spots

Improve curb appeal through the installation of decorative metal fencing with mowing strip in front of parking lot, park identification signage, as well as extensive landscaping and trees

Create accessible pedestrian-only entrance from Hawthorn Street to the Activity Building, including seating, bike racks, and an opportunity for a community garden/planting area

Light the section of the pedestrian paths from the street to the building with security lighting

Reorganize courtyard area to include a half-basketball court, play area, water play and swings, picnic tables, shade pavilion, and multi-purpose open space

Utilize rubberized safety surfacing underneath play equipment

Construct a seatwall in the rear of the courtyard to facilitate special events and concerts

Increase handicapped accessibility in courtyard through selective use of harder surface than stonedust, and make a fully accessible route from the street to the Activity Building and the courtyard

Fence courtyard and play area with new black vinyl-coated chain link fencing with mowing strip

Furnish park with other site equipment such as benches, a bubbler, and decorative trash cans

#### PHASE 2:

Build new pathways from the play area to the tennis courts, the side park entrance off Nevada Street, and to the softball field

Make improvements to softball field including fully skinned infield, new backstop, player's benches, bleachers, and some field regrading. Also shift the entire field further into the Lothrop Street corner

Replace all border fencing with new black vinyl-coated chain link fencing with mowing strip

Create passive recreation/open space area between tennis courts and courtyard

Add new site equipment including benches, decorative trash cans, and an accessible bubbler by the Lothrop entrance

Install new tennis court fencing with black vinyl-coated chain link

Address any lawn needs and plant new infill trees along borders

Improve soccer and softball fields- extent being discussed as the annual festival causes significant damage to the fields and there is no possibility for on-site irrigation, as the well did not produce enough pressure. This item may also include all new athletic lighting