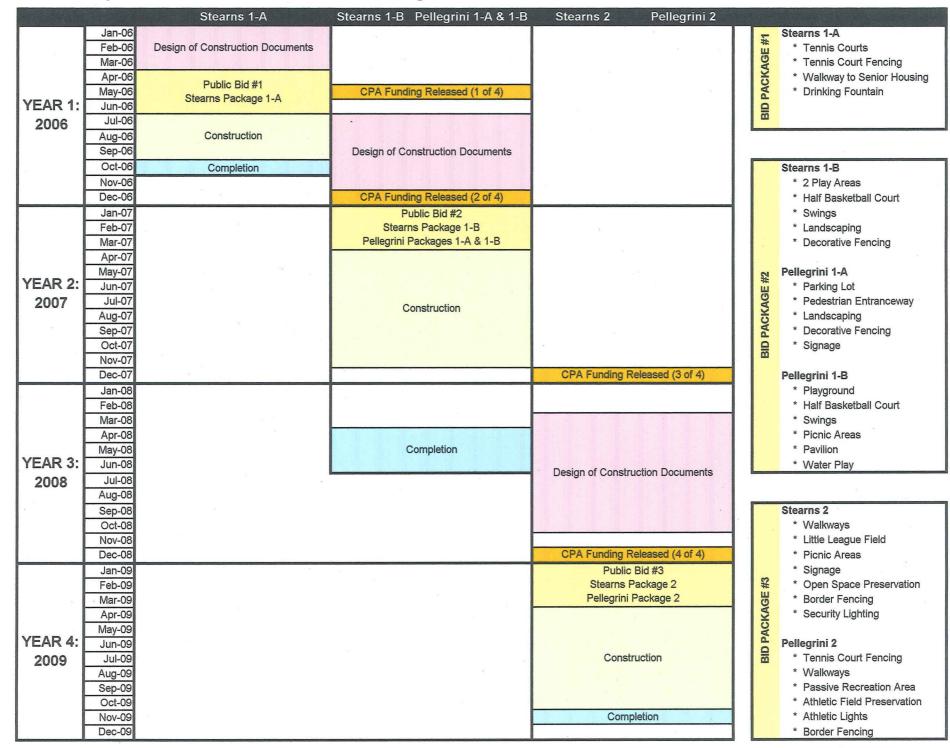

## Timeline for Improvements to Stearns Park and Pellegrini Park

The Nonantum Advisory Committee and the Parks and Recreation Department are requesting funding to implement the Park Improvements Plan for Stearns Park and Pellegrini Park. The total estimated project cost is \$2.81 million. There is \$150,000 of available funding from other resources, leaving the CPA portion at \$2.66 million. The Community Preservation Committee has recommended dispersing the CPA funds over four phases. This funding strategy was devised in an effort not to create a financial hardship on any one annual CPA budget.

The Phase 1 request is \$753,700 (\$3,700 in legal fees) and the Phase 2 request is \$752,500 (\$2,500 in legal fees). Phase 1 and Phase 2 are linked. Phase 1 is essentially preparation for Phase 2. The actual CPA expenses for Phase 1 will be approximately \$135,000 for the cost of construction documents for Phase 2 (see attached plans showing the Phase 2 improvements). The unused CPA Phase 1 funds, roughly \$615,000, will be carried over to Phase 2. The CPC has already recommended approval for the FY07 request for Phase 2. Early next fiscal year, the Phase 2 request will be presented to the Board of Aldermen.

During Phase 1, the committed Community Development Block Grant (CDBG) funds of up to \$140,000 will be used for Stearns Package I-A, which is reconstruction of two tennis courts and a new walkway (see the Pressley cost estimate for details). CDBG funds will cover the preparation of construction documents, actual construction, and construction oversight for this package. The construction documents are currently being developed.