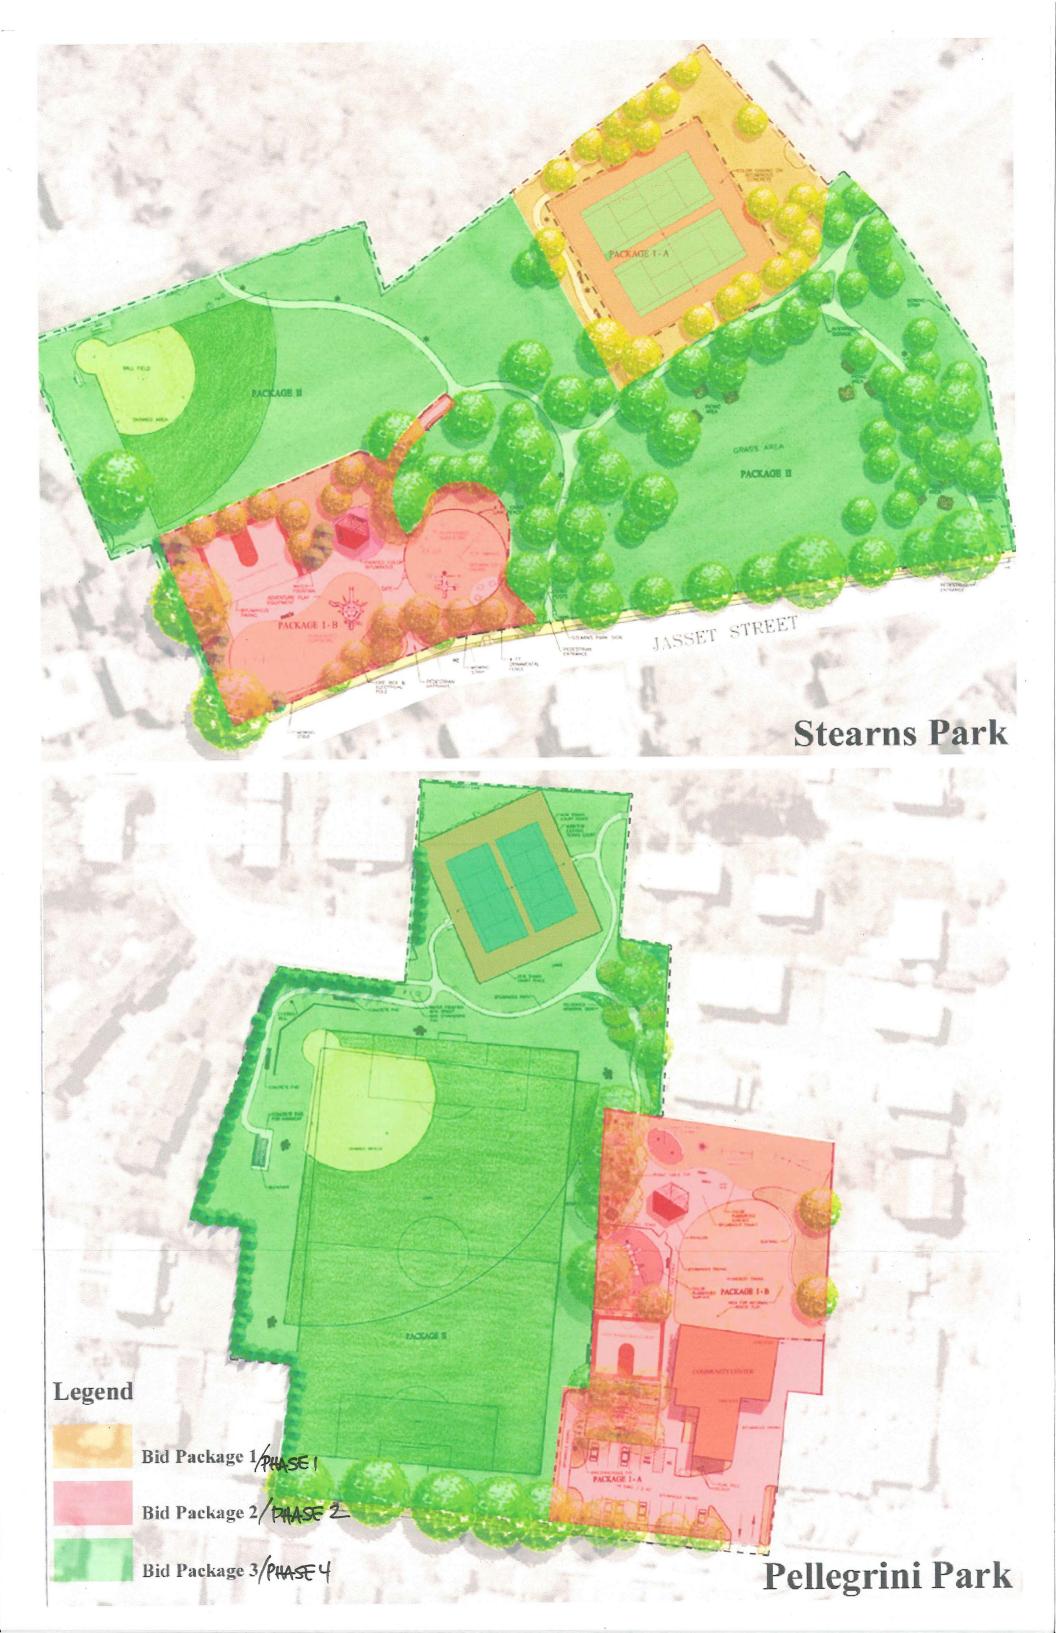

The Phase 1 request is \$753,700 (\$3,700 in legal fees) and the Phase 2 request is \$752,500 (\$2,500 in legal fees). Phase 1 and Phase 2 are linked. Phase 1 is essentially preparation for Phase 2. The actual CPA expenses for Phase 1 will be approximately \$135,000 for the cost of construction documents for Phase 2 (see attached plans showing the Phase 2 improvements). The unused CPA Phase 1 funds, roughly \$615,000, will be carried over to Phase 2. The CPC has already recommended approval for the FY07 request for Phase 2. Early next fiscal year, the Phase 2 request will be presented to the Board of Aldermen.

During Phase 1, the committed Community Development Block Grant (CDBG) funds of up to \$140,000 will be used for Stearns Package I-A, which is reconstruction of two tennis courts and a new walkway (see the Pressley cost estimate for details). CDBG funds will cover the preparation of construction documents, actual construction, and construction oversight for this package. The construction documents are currently being developed.