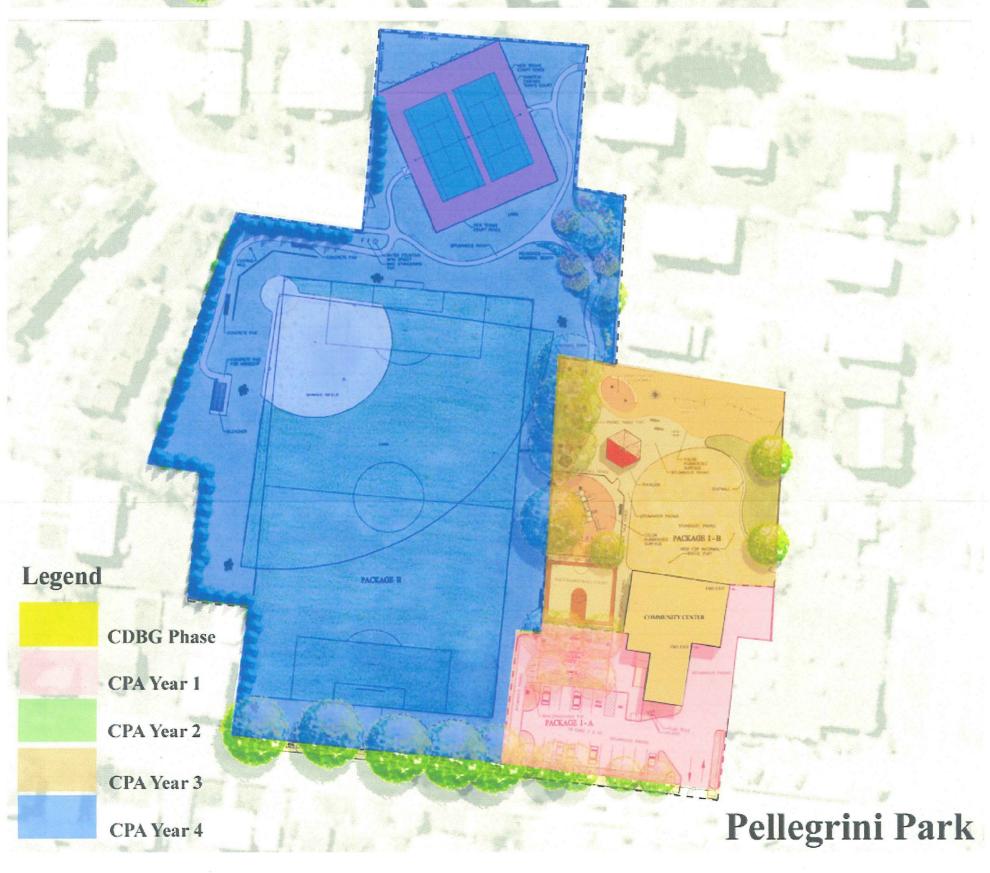

**SUBJECT:** 

Stearns Park and Pellegrini Park Improvement Plan – REVISED

CC:

David B. Cohen, Mayor

Michael Kruse, Director of Planning and Development

After input and review by the Public Facilities and Finance Committees of the Board of Aldermen, the revised total estimated project cost is \$2.75 million, of which approximately \$2.56 million in CPA funds is being requested. There is \$150,000 of available funding from other resources, as well as a potential savings of up to \$40,000 by utilizing city crews on portions of the project. The Community Preservation Committee (CPC) recommended dispersing the CPA funds over four fiscal years. This funding strategy was devised in an effort not to create a financial hardship on any one annual CPA budget. A revised phasing plan has been formulated to address some concerns that the phases in the original plan were not independent enough. Each phase of the revised plan will now fund some construction.

Based on the recommendation of the Public Facilities Committee, the initial request was reduced from \$750,000 to \$720,000, plus the \$3,700 in fees for the Law Department. The primary reason for the change in cost is the percentage reduction of the bid administration/construction oversight from 5% to 2.5%, resulting in a roughly \$30,000 cost savings for the first year. Under the revised phasing plan, the requested CPA funding for Year 1 would be \$765,285 or \$762,125 and \$3,700 in legal fees. The Year 1' phase cost covers design, construction and oversight of the Stearns 1-B and Pellegrini 1-A construction packages. See the attachments for more detail on each package and the costs associated with each year.