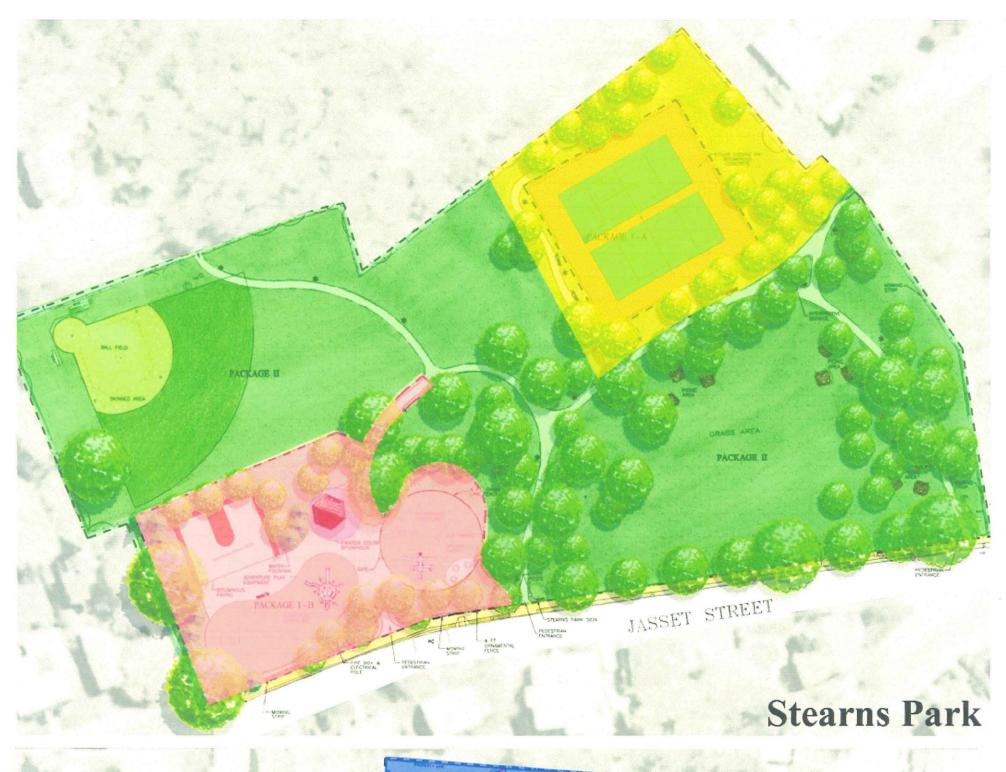

**SUBJECT:** 

Stearns Park and Pellegrini Park Improvement Plan – REVISED

CC:

David B. Cohen, Mayor

Michael Kruse, Director of Planning and Development

After input and review by the Public Facilities and Finance Committees of the Board of Aldermen, the revised total estimated project cost is \$2.75 million, of which approximately \$2.56 million in CPA funds is being requested. There is \$150,000 of available funding from other resources, as well as a potential savings of up to \$40,000 by utilizing city crews on portions of the project. The Community Preservation Committee (CPC) recommended dispersing the CPA funds over four fiscal years. This funding strategy was devised in an effort not to create a financial hardship on any one annual CPA budget. A revised phasing plan has been formulated to address some concerns that the phases in the original plan were not independent enough. Each phase of the revised plan will now fund some construction.

Based on the recommendation of the Public Facilities Committee, the initial request was reduced from \$750,000 to \$720,000, plus the \$3,700 in fees for the Law Department. The primary reason for the change in cost is the percentage reduction of the bid administration/construction oversight from 5% to 2.5%, resulting in a roughly \$30,000 cost savings for the first year. Under the revised phasing plan, the requested CPA funding for Year 1 would be \$765,285 or \$762,125 and \$3,700 in legal fees. The Year 1' phase cost covers design, construction and oversight of the Stearns 1-B and Pellegrini 1-A construction packages. See the attachments for more detail on each package and the costs associated with each year.

### Stearns Park

Schematic Design 04086.00 January 4, 2006

Total SF:

147,040

SUBTOTAL:

\$861,009 \$86,101

COST:

\$947,109