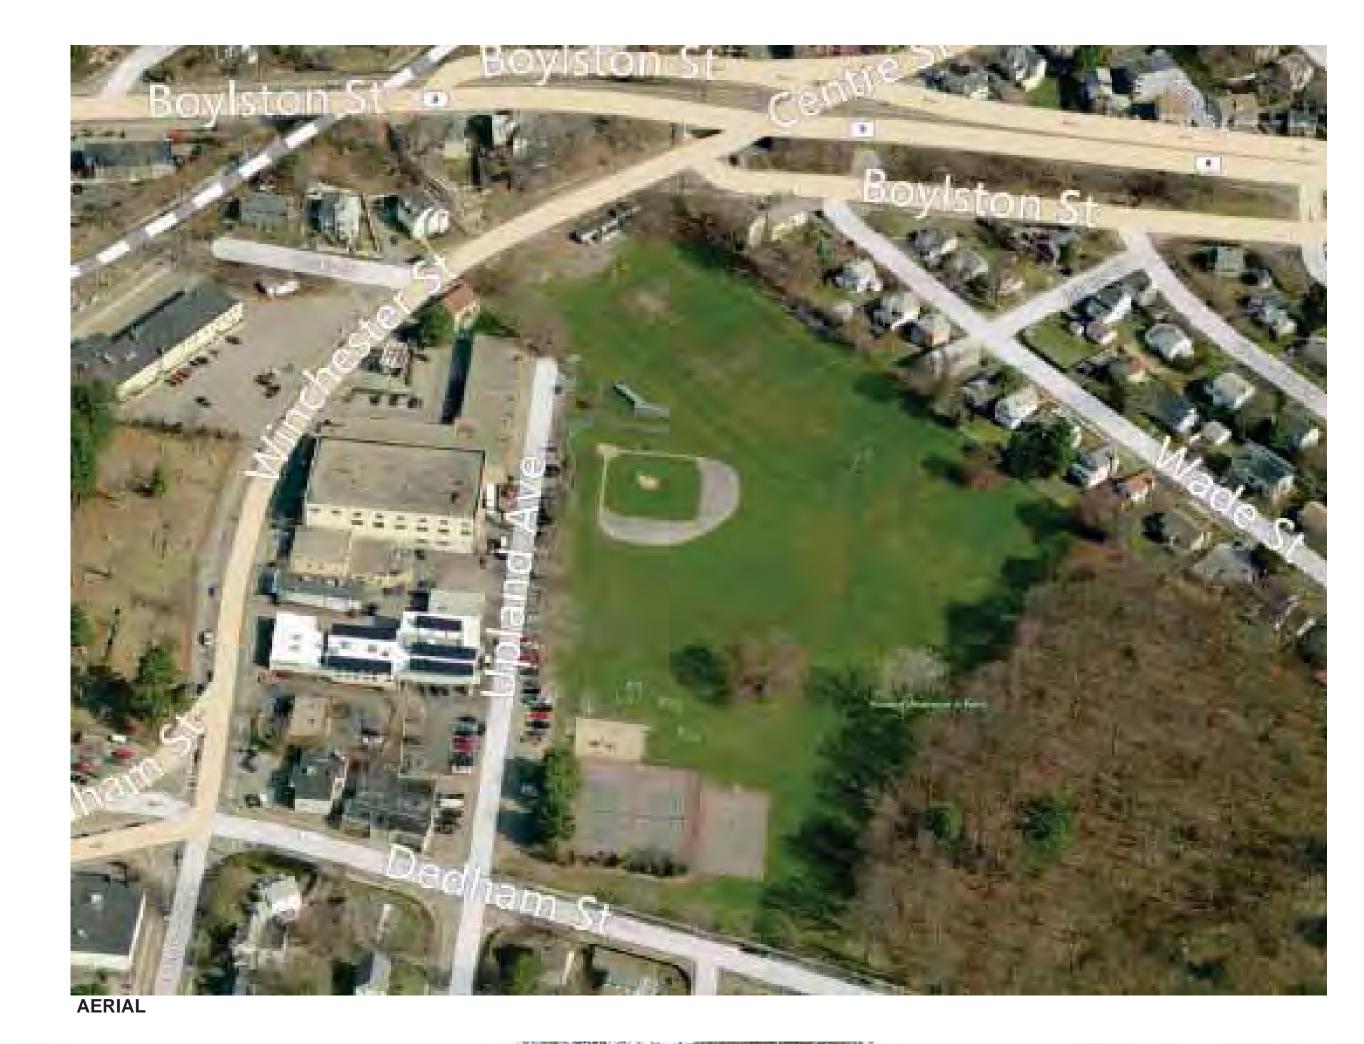

# PLANS FOR THE NEWTON HIGHLANDS PLAYGROUND REHABILITATION

16 Winchester Street Newton, Massachusetts

**September 30, 2015** 