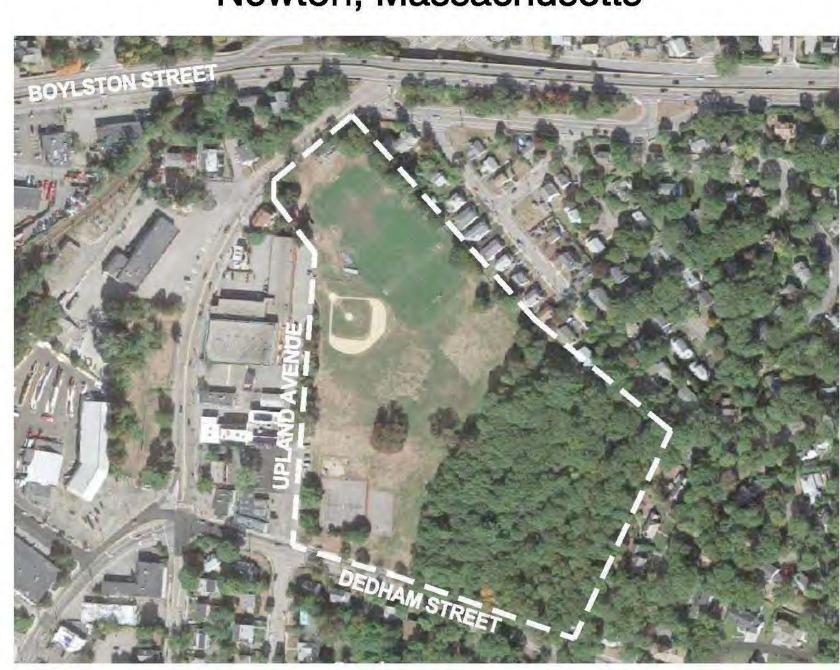

# PLANS FOR THE NEWTON HIGHLANDS PLAYGROUND REHABILITATION

16 Winchester Street Newton, Massachusetts

**September 30, 2015** 