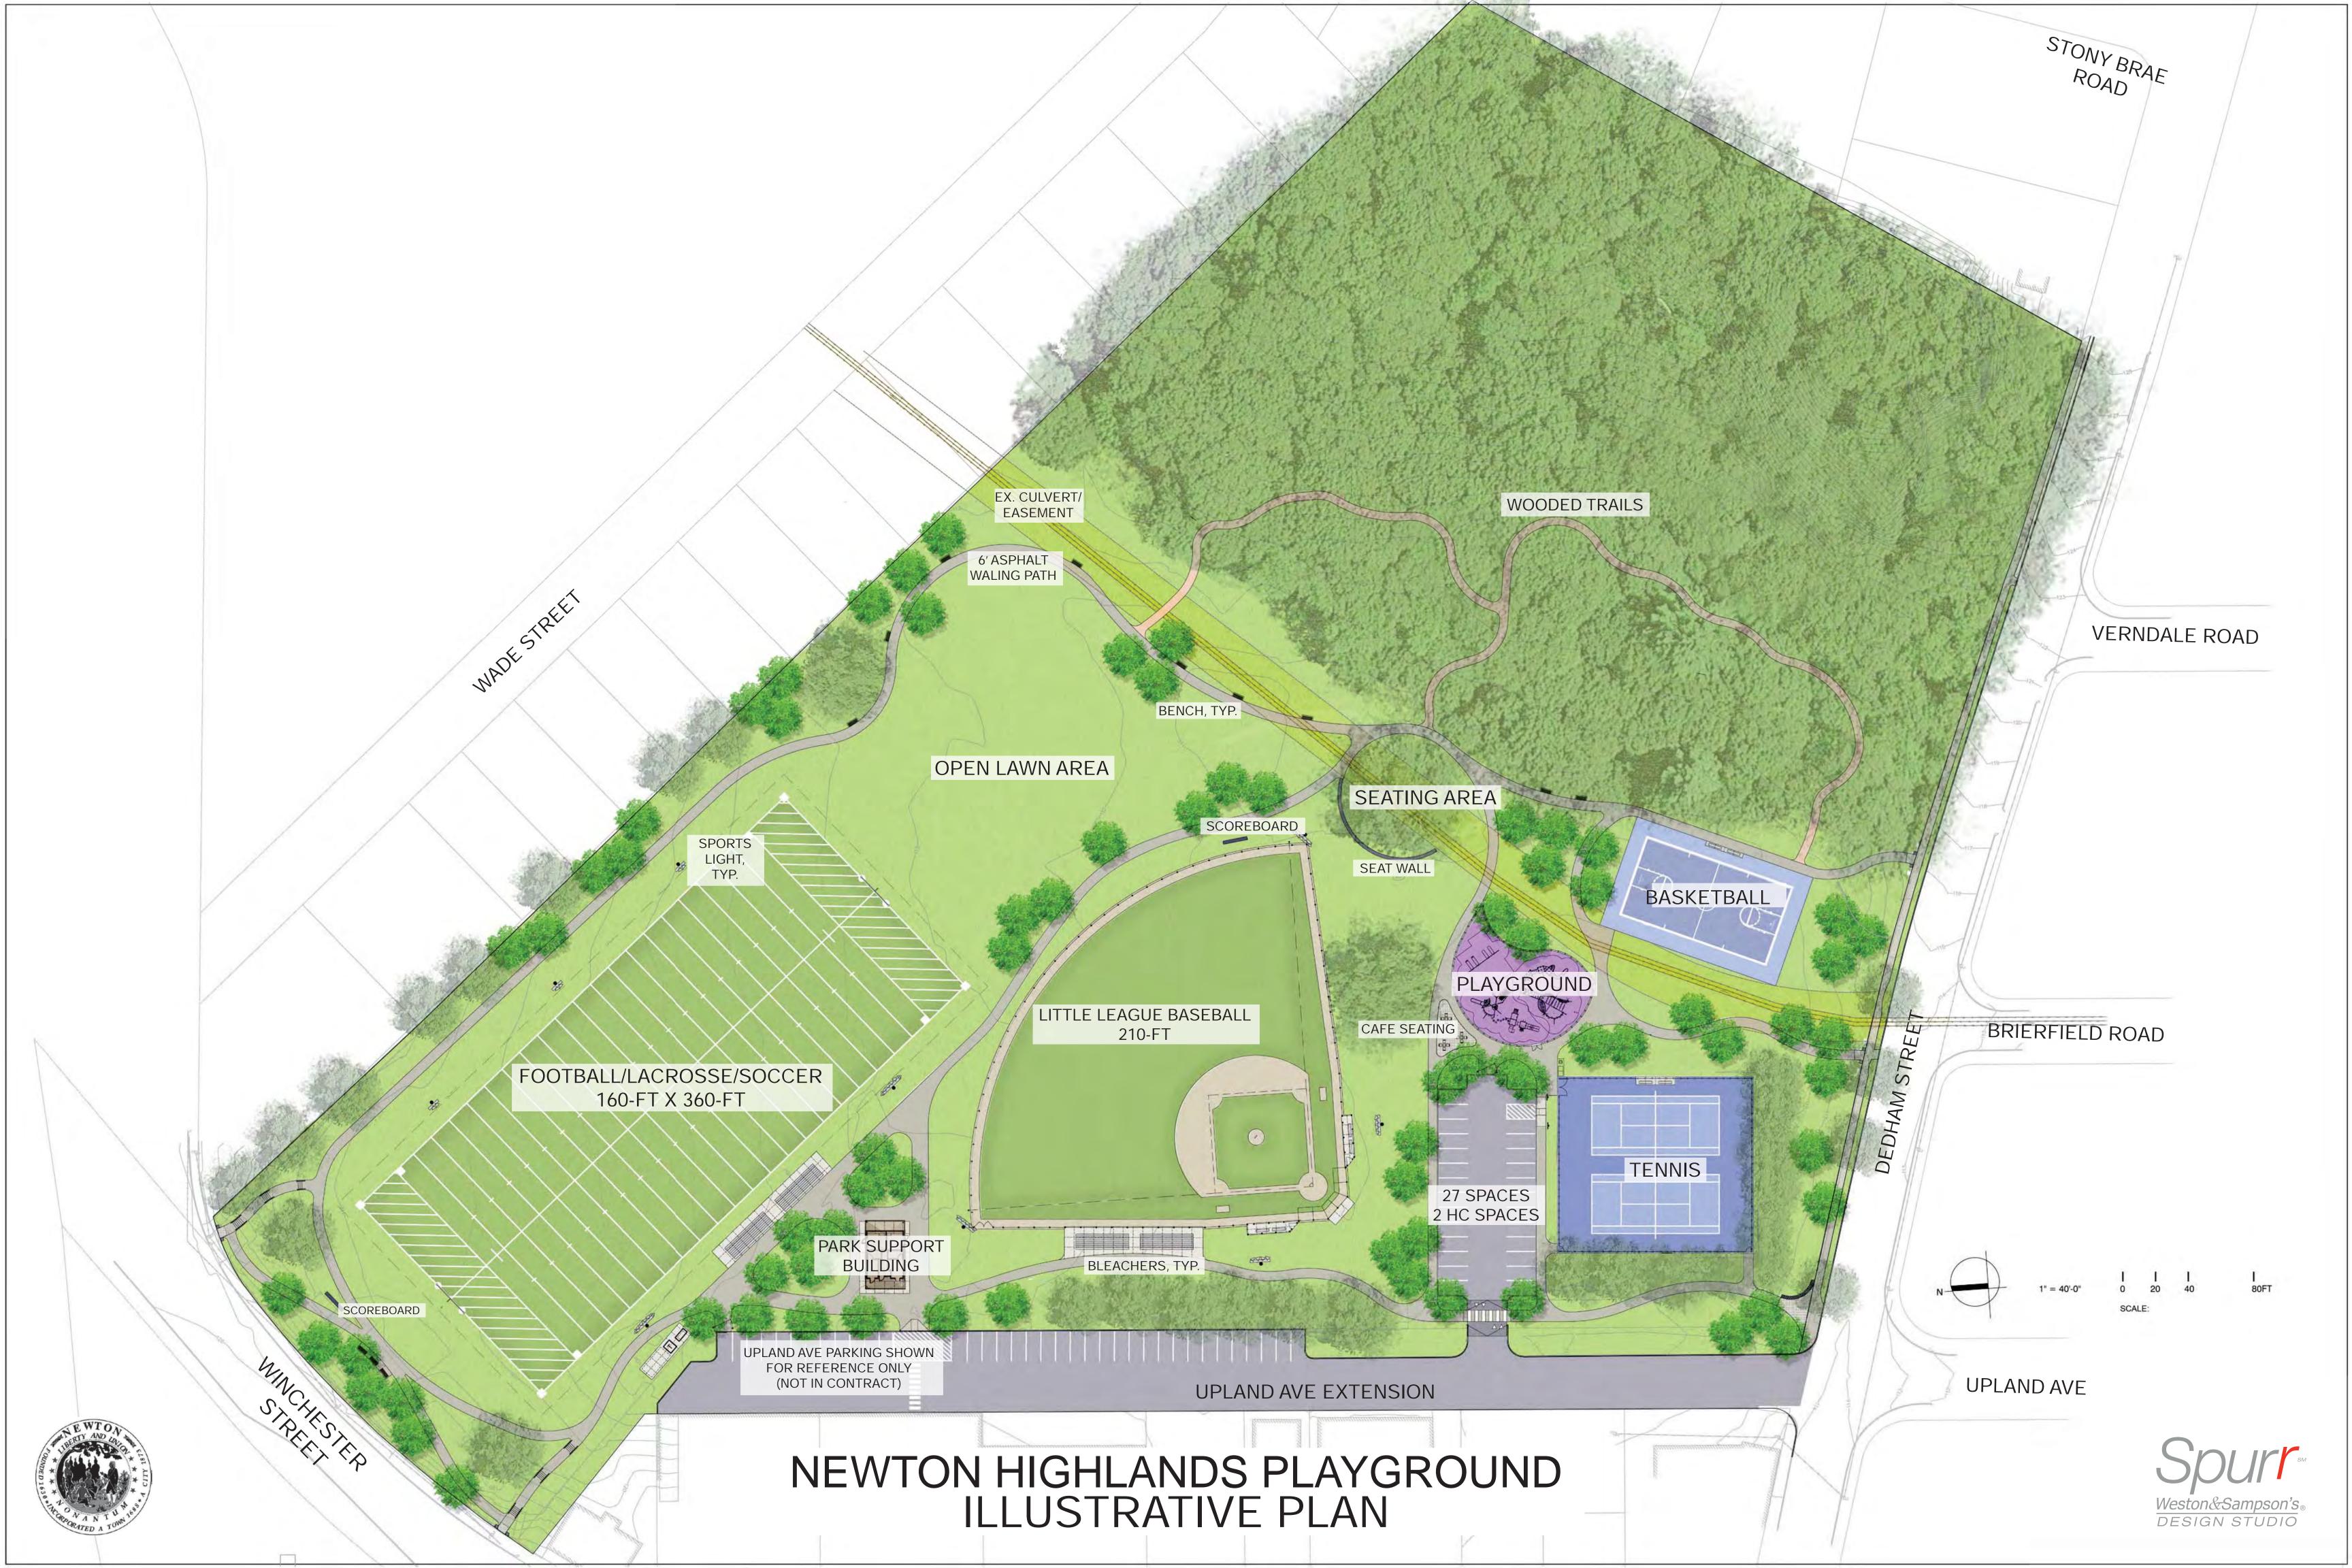

# PLANS FOR THE NEWTON HIGHLANDS PLAYGROUND REHABILITATION

16 Winchester Street Newton, Massachusetts

**September 30, 2015** 

#### **SHEET INDEX**

| C0.00      | COVER                                                       |
|------------|-------------------------------------------------------------|
| L0.00      | GENERAL NOTES AND ABBREVIATIONS                             |
| L1.00      | EXISTING CONDITIONS OVERALL SITE PLAN                       |
| L2.00      | SITE PREPARATION PLAN                                       |
| L3.00-3.03 | MATERIALS PLAN                                              |
| L4.01-4.03 | LAYOUT PLAN                                                 |
| L5.00-5.03 | GRADING, DRAINAGE, AND UTILITIES PLAN                       |
| L6.00      | PLANTING PLAN                                               |
|            | CONSTRUCTION DETAILS                                        |
| A1.01      | PARK SUPPORT BUILDING                                       |
| S-1        | GENERAL NOTES & TYPICAL DETAILS                             |
| S-2        | 1 CONDATION I BIT & CECTIONS                                |
| EL1.00     | ELECTRICAL LEGEND, ABBREVIATIONS, GENERAL NOTES AND DETAILS |
| EL1.01     | ELECTRICAL SITE EXISTING CONDITIONS / DEMOLITION PLAN       |
| EL1.02     |                                                             |
| IRR1.01    | IRRIGATION PLAN                                             |
| IRR1.02    | ······IRRIGATION DETAILS                                    |