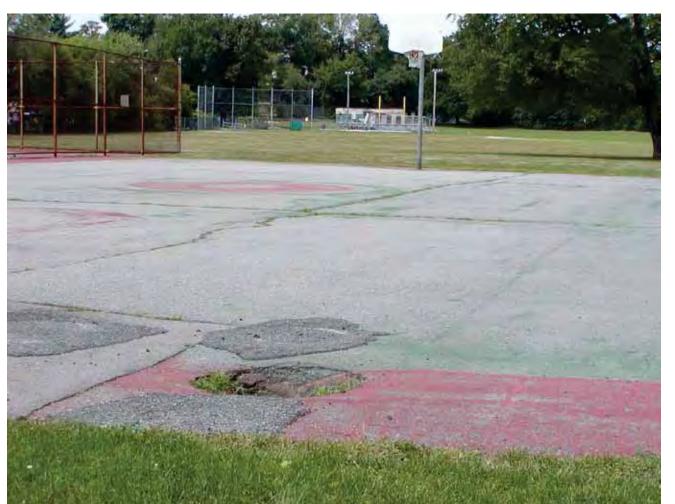

# PLANS FOR THE NEWTON HIGHLANDS PLAYGROUND REHABILITATION

16 Winchester Street Newton, Massachusetts

**September 30, 2015** 