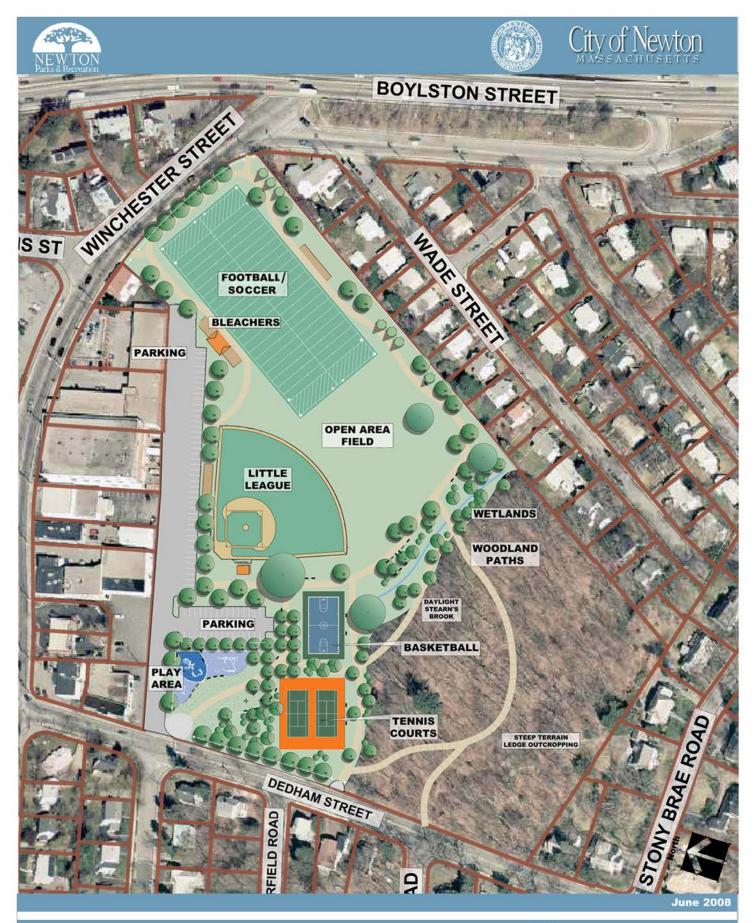

|                                    |           | materials 8                                                                                                                                                                                                       | & finishes; highlight "green" or sustainable features & materials         |  |  |  |  |























PHOTO BOARD ONE January 2007



PHOTO BOARD TWO







## 1. CPA Funding Request - current and future

|                          | 2011 Est.    |              |            |                               |
|--------------------------|--------------|--------------|------------|-------------------------------|
| Item Description         | Cost         | Hard Cost    | Soft Cost  |                               |
| athletic field lights    | \$ 300,000   |              |            |                               |
| Il league field w/lights | \$ 525,568   |              |            |                               |
| open area/practice field | \$ 157,500   |              |            |                               |
| tennis courts            | \$ 120,698   |              |            |                               |
| basketball court