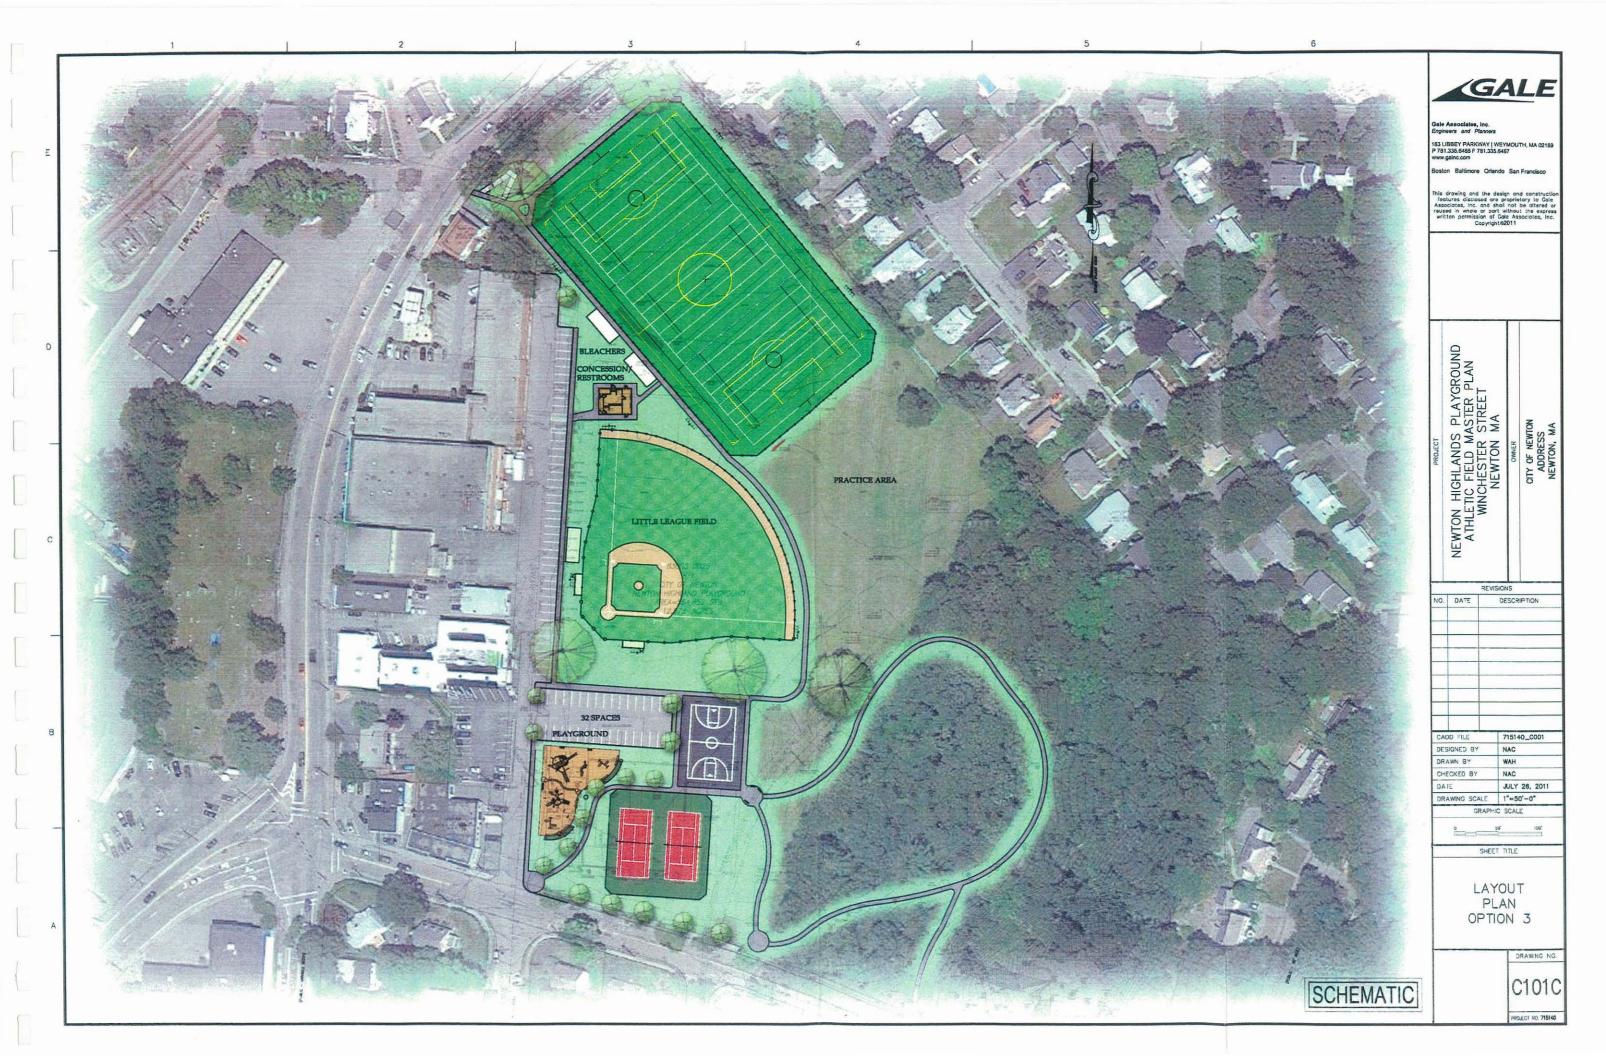

|                                    |           | materials 8                                                                                                                                                                                                       | & finishes; highlight "green" or sustainable features & materials         |  |  |  |  |























PHOTO BOARD ONE January 2007



PHOTO BOARD TWO







## 1. CPA Funding Request - current and future

|                          | 2011 Est.    |              |            |                               |
|--------------------------|--------------|--------------|------------|-------------------------------|
| Item Description         | Cost         | Hard Cost    | Soft Cost  |                               |
| athletic field lights    | \$ 300,000   |              |            |                               |
| Il league field w/lights | \$ 525,568   |              |            |                               |
| open area/practice field | \$ 157,500   |              |            |                               |
| tennis courts            | \$ 120,698   |              |            |                               |
| basketball court