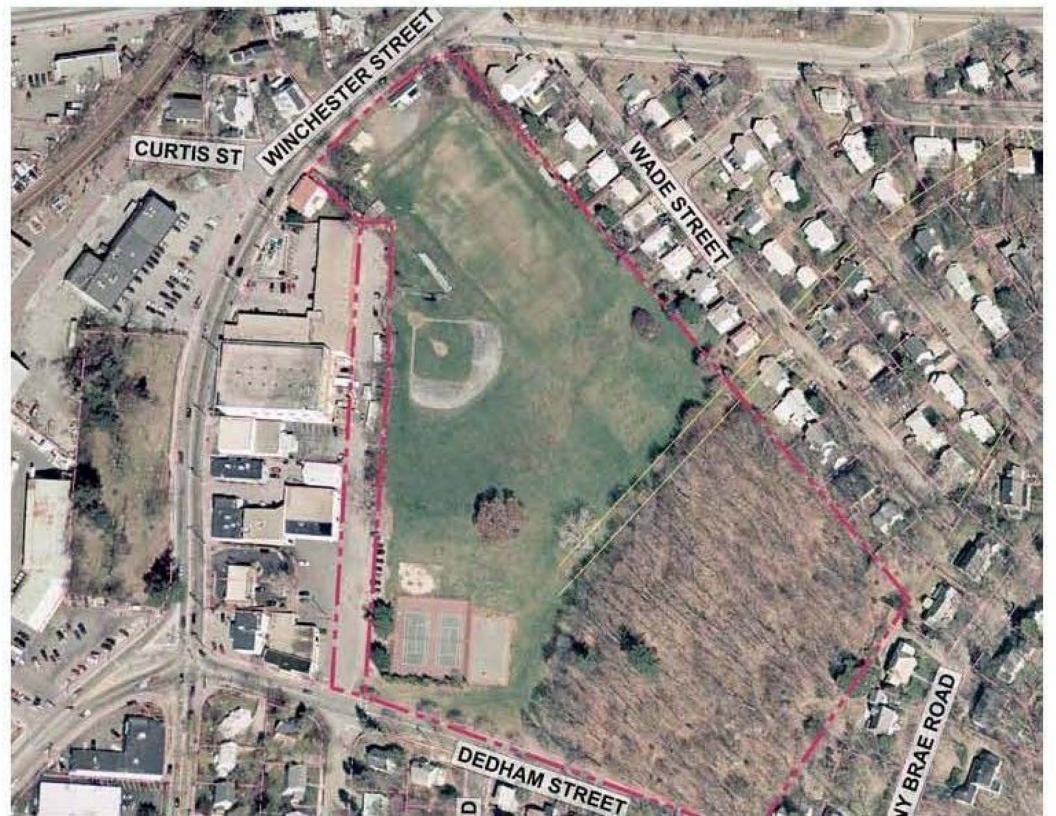

|                                    |           | materials 8                                                                                                                                                                                                       | & finishes; highlight "green" or sustainable features & materials         |  |  |  |  |























PHOTO BOARD ONE January 2007



PHOTO BOARD TWO







## 1. CPA Funding Request - current and future

|                          | 2011 Est.    |              |            |                               |
|--------------------------|--------------|--------------|------------|-------------------------------|
| Item Description         | Cost         | Hard Cost    | Soft Cost  |                               |
| athletic field lights    | \$ 300,000   |              |            |                               |
| Il league field w/lights | \$ 525,568   |              |            |                               |
| open area/practice field | \$ 157,500   |              |            |                               |
| tennis courts            | \$ 120,698   |              |            |                               |
| basketball court