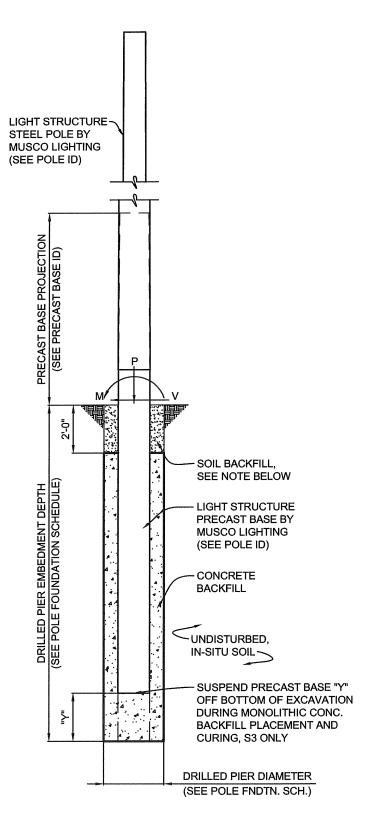

Work consists of the installation of playing field lighting equipment as specified in plans and in accordance with the Project Manual. The contractor will be responsible for coordinating permits, utility company connection, trenching, installing erosion control measures, providing conduit and all wiring required and as specified in the Project Manual. The contractor is responsible for installing the light poles and precast foundations in accordance with specifications prepared by the structural engineer (Appendix D). Work will be performed at Winkler Stadium, Newton South High School, located at 140 Brandeis Road, Newton, Massachusetts.

hereinafter referred to as the CONTRACTOR.

II.

The parties hereto for the considerations hereinafter set forth agree as follows:

I. SCOPE OF WORK. The lighting equipment, upon receipt by the contractor, shall be installed as specified in plans and in accordance with the project Manual. The contractor is responsible for coordinating permits, utility company connection, trenching, installing erosion control measures, providing conduit and all wiring required and as specified on the Project Manual. The contractor is responsible for installing the light poles and precast foundations to the specification of the structural engineer (Appendix D).