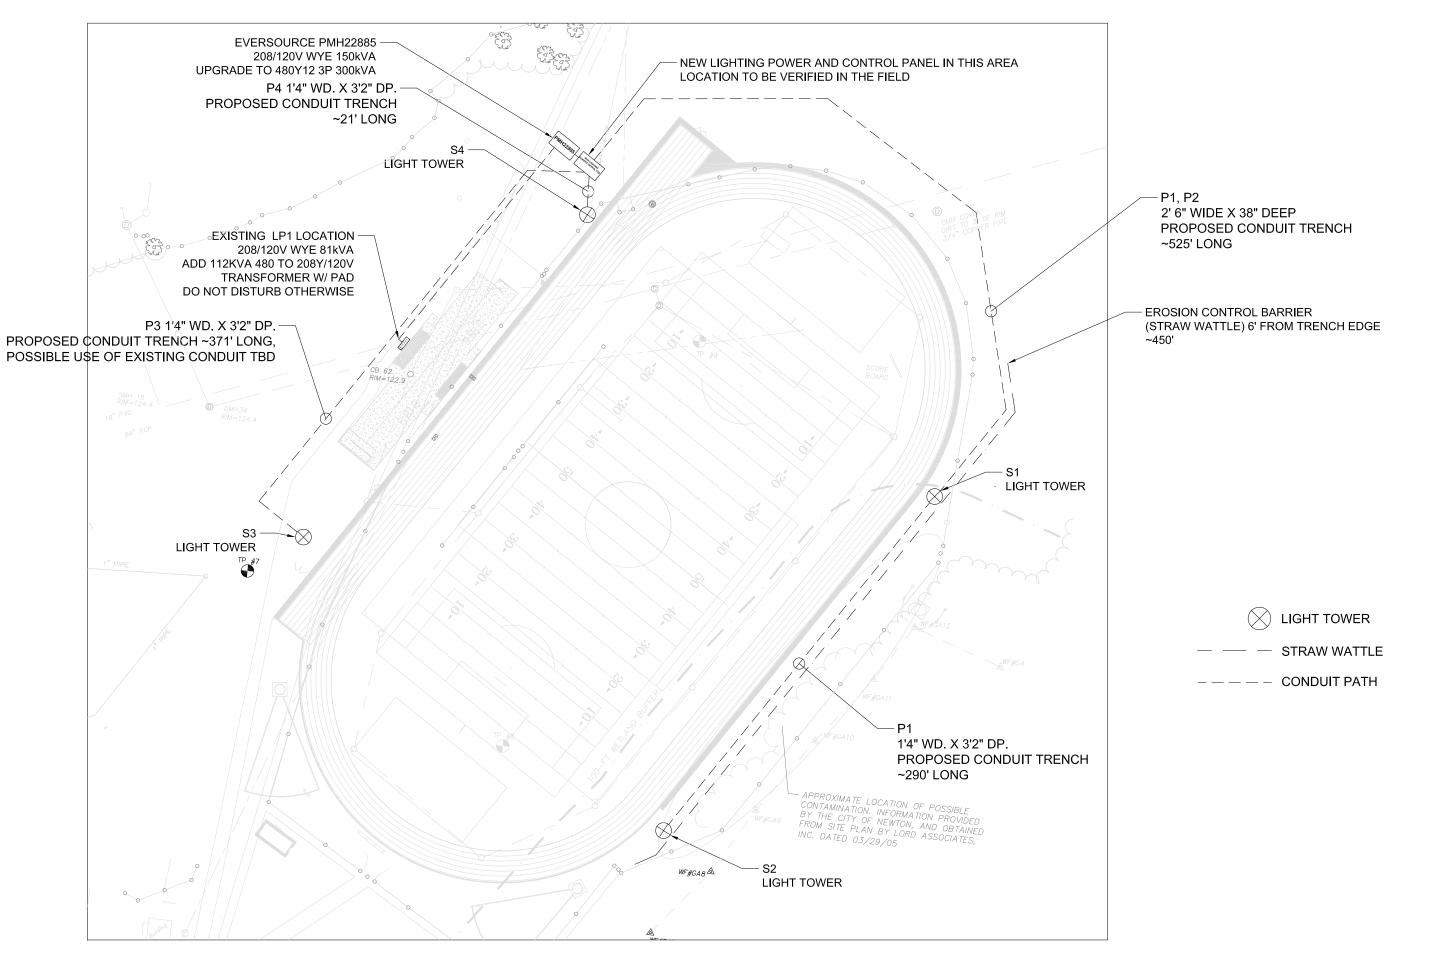

NVENIENCE OUTLET RATED AT 20A. 125V. U SLOT GROUND TYPE. ALL OTHER MOUNTING HEIGHTS SHALL BE AS NOTED ADJACENT TO THE SYMBOL REFER TO RECEPTACLE ABBREVIATIONS FOR SPECIAL PURPOSE RECEPTACLES

DUPLEX RECEPTACLE WITH INTEGRAL GROUND FAULT INTERRUPTER

#### **RACEWAY AND WIRING**





NEW TRANSFORMER PAD TO FEED EXISTING SERVICE LOCATED BEHIND BLEACHERS (5) SCALE: N.T.S.

NEWTON SOUTH HIGH SCHOOL FOOTBALL/SOCCER ATHLETIC FIELD LIGHTING PROJECT



Lighting Provider:



Consultante

Richard M. Alexy P.E. 22 Gambier Street Auburndale, MA 02466 617 584 1692

North

ELECTRICAL ENCLOSURE SEE DETAIL 4 SHEET E1.02

SEE SHEET E1-01

1 4-4-20 REL FOR BID SPEC. 2 4-6-20 REV PER LPD MARKUP

> CONSTRUCTION DOCUMENTS

4-2-2020 Scale: Drawn By:

Drawing Title:

ELECTRICAL LEGEND, GENERAL NOTES AND DETAILS



Project:

NEWTON SOUTH HIGH
SCHOOL TURF ATHLETIC
FIELD LIGHTING



Lighting Provider:



Consultants:

Richard M. Alexy P.E. 22 Gambier Street Auburndale, MA 02466 617 584 1692

....



| risions. |   |  |
|----------|---|--|
|          |   |  |
|          |   |  |
|          |   |  |
|          |   |  |
|          | - |  |

| Rev. | Date    | Description             |
|------|---------|-------------------------|
| 1    | 1-4-20  | REL. FOR CON. COM. EVAL |
| 2    | 1-12-20 | REV. PER LPD COMMENTS   |
| 3    | 4-2-20  | REL FOR BID SPEC.       |
| 4    | 4-6-20  | REV. PER LPD COMMENTS   |
|      |         |                         |
|      |         |                         |

CONSTRUCTION DOCUMENTS

ate: 1-6-2020

cale: N.T.S.

rawn By: R.M.Alexy

teviewed By: MS

Approved By:

Drawin