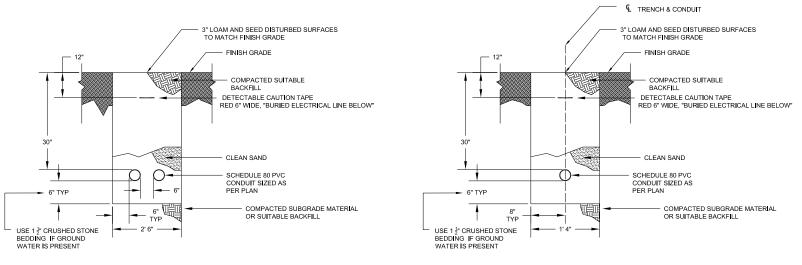

COMMENTS   |
|      |         |                         |
|      |         |                         |

CONSTRUCTION DOCUMENTS

ate: 1-6-2020

cale: N.T.S.

rawn By: R.M.Alexy

teviewed By: MS

Approved By:

Drawing Title:

ELECTRICAL SITE PLAN

heet lumber:

E1.01



DESCRIPTION DEPTH TIER DESIGN/TEST LOAD# WEIGHT # PART NO. Standard Open Bottom 15,000 / 22,500 PC1118BA18

DESCRIPTION TIER DESIGN/TEST LOAD# WEIGHT# PART NO. W/ 2 Bolts 8 8 000 / 12 000 PC1118CA00\*

Loadings comply with ANSI/SCTE 77



#### NOTES:

- PULL BOX IS INTENED FOR NON-DELIBERATE VEHICULAR
  TRAFFIC ONLY
   PULL BOX SHALL BE PREFABRICATED POLYMER CONCRETE
  AGGREGATE (QUAZITE) OR EQUAL PRE CAST CONSTRUCTION COINSTRUCTON
- 3. NAME PLATE SHALL READ "LIGHTING"
- TYPICAL PREFABRICATED PULL BOX DETAIL

SCALE: N.T.S.



## TYPICAL ELECTRICAL CONDUIT TRENCH SCALE: N.T.S.



SPORTS LIGHTING CONTROL DIAGRAM SCALE: N.T.S.

| CONDUIT & WIRE SCHEDULE |                                                   |                                     |                         |                                               |                  |                |               |  |  |
|-------------------------|---------------------------------------------------|-------------------------------------|-------------------------|-----------------------------------------------|------------------|----------------|---------------|--|--|
| CONDUIT                 | FEEDER                                            | FROM                                | то                      | FIXTURES                                      | LOAD*