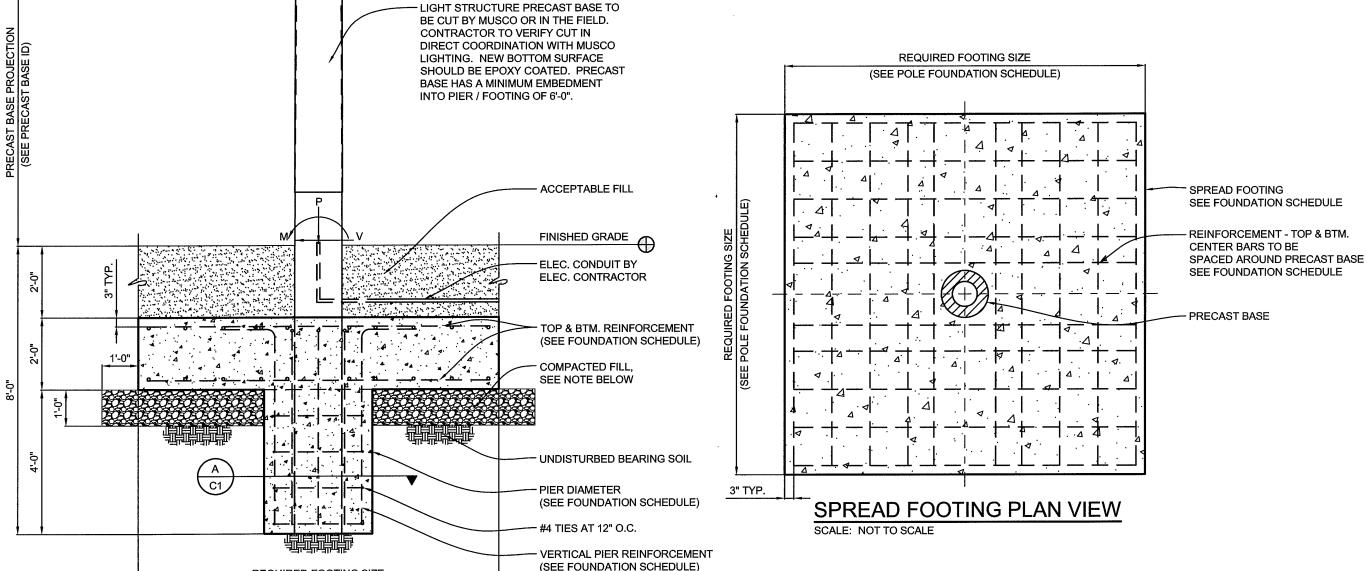

F FOUNDATIONS ARE NEAR ANY RETAINING WALLS OR WITHIN / NEAR ANY SLOPES STEEPER THAN 3H: 1V. POLES, FIXTURES, PRECAST BASES, ELECTRICAL ITEMS AND INSTALLATION PER MUSCO



S Ĭ Ш L/SOCC OUTH Ś FOOTBAL NEWTON FIELD

MA

NEWTON,



 $\circ$ σ. STRUCTURAL ENGINEERS, F

AND

PROJECT NUMBER

117155

23 MARCH 2020

DRAWING NUMBER

C1

OF THREE

USE OR REPRODUCTION OF THIS INFORMATION OTHER THAN ITS INTENDED PURPOSE FOR THIS PROJECT IS PROHIBITED WITHOUT WRITTEN CONSENT FROM MUSCO SPORTS LIGHTING. LLC.

#### POLE FOUNDATION SCHEDULE (S1 & S2) **PIER FOOTING POLE** REINFORCEMENT DIAMETER CORE DIA. VERTICAL HORIZONTAL **DESIGNATION** TOP & BOTTOM SIZE **THICKNESS INCHES** INCHES (1.) REINFORCING TIES (TOTAL) QUANTITY - SIZE #4 @ 12" S1, S2 12'-0' x 12'-0" 2'-0" (48) 12 - #7's EACH WAY 42 35 16 - #7



POLE FOUNDATION ELEVATION

REQUIRED FOOTING SIZE (SEE POLE FOUNDATION SCHEDULE)

SCALE: NOT TO SCALE

LIGHT STRUCTURE -

STEEL POLE BY

(SEE POLE ID)

MUSCO LIGHTING

NOTE

OVER EXCAVATE 1'-0" BELOW THE BOTTOM OF THE SPREAD FOOTING TO A DEPTH OF -5'-0" BELOW GRADE. REPLACE THE OVER EXCAVATED AREA WITH COMPACTED STRUCTURAL FILL. THE STRUCTURAL FILL SHOULD BE IBC, TABLE 1806.2, CLASS 3 OR BETTER AND BE COMPACTED TO 98% OF STANDARD PROCTOR.



NEWTON SOUTH HS FOOTBALL/SOCCER FIELD LIGHTING

MΑ

NEWTON,

CORPORATE: 100 1" AVE WEST OSKALOOSA, IA 52577

STRUCTURAL ENGINEERS, P.C.

NAME OF THE NICES

POLE AND FOUNDA SCALE: SEE PLAN NOTES: SCAN #117155G

PROJECT NUMBER

117155

23 MARCH 2020

DRAWING NUMBER

OF THREE

I. CORE DIAMETER EQUAL TO INSIDE DIAMETER OF TIES.



## POLE FOUNDATION ELEV.