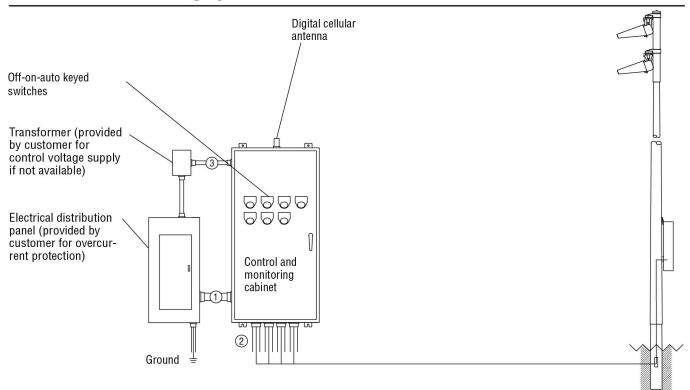

one contactor is required for each circuit. All contactors are UL 100% rated for the published continuous load. All contactors are 3 pole.
- 4. If the lighting system will be fed from more than one distribution location, additional equipment may be required. Contact your Musco sales representative.
- 5. A single control circuit must be supplied per control system.
- 6. Size overcurrent devices using the full load amps column of the Circuit Summary By Zone chart- Minimum power factor is 0.9.

NOTE: Refer to Installation Instructions for more details on equipment information and the installation requirements

120



R60-100-00 A

Newton South High School Football/Soccer / 117155 - 117155G Electrical Service #1 - Page 2 of 4

# Control **Link**<sub>®</sub> **Control and Monitoring System**



| Condui<br>ID | t<br>Description                                                   | # of<br>Wires | Wire<br>(AWG) | Conduit<br>(in) | Max. Wire<br>Length (ft) | MUSCO<br>Supplied | Notes |
|--------------|--------------------------------------------------------------------|---------------|---------------|-----------------|--------------------------|-------------------|-------|
| 1            | Line power to contactors, and equipment grounding conductor        | *A            | *B            | *C              | N/A                      | No                | A-E   |
| 1            | Power-line Communication Connection (dedicated, 20A)               | *A            | 12            | *C              | N/A                      | No                | A-E   |
| 2            | Load power to lig