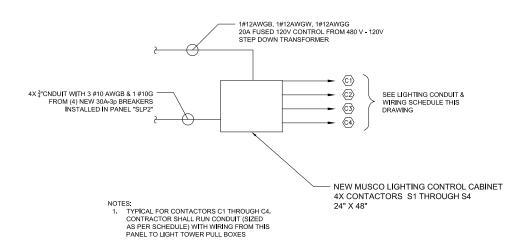

|
|      |         |                         |

CONSTRUCTION DOCUMENTS

ate: 1-6-2020

cale: N.T.S.

rawn By: R.M.Alexy

teviewed By: MS

Approved By:

Drawing Title:

ELECTRICAL SITE PLAN

heet lumber:

E1.01



DESCRIPTION DEPTH TIER DESIGN/TEST LOAD# WEIGHT # PART NO. Standard Open Bottom 15,000 / 22,500 PC1118BA18

DESCRIPTION TIER DESIGN/TEST LOAD# WEIGHT# PART NO. W/ 2 Bolts 8 8 000 / 12 000 PC1118CA00\*

Loadings comply with ANSI/SCTE 77



#### NOTES:

- PULL BOX IS INTENED FOR NON-DELIBERATE VEHICULAR
  TRAFFIC ONLY
   PULL BOX SHALL BE PREFABRICATED POLYMER CONCRETE
  AGGREGATE (QUAZITE) OR EQUAL PRE CAST CONSTRUCTION COINSTRUCTON
- 3. NAME PLATE SHALL READ "LIGHTING"
- TYPICAL PREFABRICATED PULL BOX DETAIL

SCALE: N.T.S.



## TYPICAL ELECTRICAL CONDUIT TRENCH SCALE: N.T.S.



SPORTS LIGHTING CONTROL DIAGRAM SCALE: N.T.S.

| CONDUIT & WIRE SCHEDULE |                                                   |                                     |                         |                                               |                  |                |               |  |  |
|-------------------------|---------------------------------------------------|-------------------------------------|-------------------------|-----------------------------------------------|------------------|----------------|---------------|--|--|
| CONDUIT                 | FEEDER                                            | FROM                                | то                      | FIXTURES                                      | LOAD*            | CONTACTOR SIZE | REMARKS       |  |  |
|