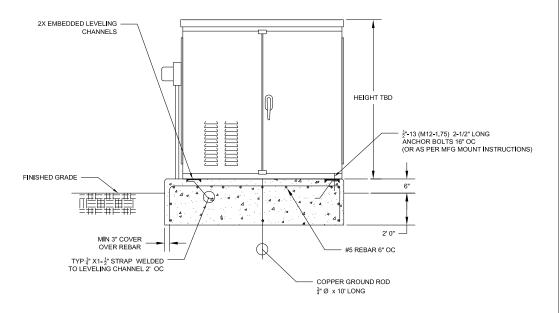

N OF LOAD           | TRIP | POLES            | POLES            | TRIP                  | DESCRIPTION OF LOAD       | CIRCUIT NO. |
| 1              | LIGHTING CONTROL              | 20   | 1                | 1                | 20                    | ENCLOSURE GFCI RECEPTACLE | 2           |
| 3              | ENCLOSURE LIGHT               | 20   | 1                | 1                | 20                    | SPARE                     | 4           |
| 5              | SPARE                         | 20   | 1                | 1                | 20                    | SPARE                     | 6           |
| 8              | SPARE                         |      |                  |                  |                       | SPARE                     | 8           |



#### PLAN VIEW



PAD MOUNTED POWER AND LIGHTING CONTROL ENCLOSURE SCALE: N.T.S.

NEWTON SOUTH HIGH SCHOOL FOOTBALL/SOCCER ATHLETIC FIELD LIGHTING PROJECT #117155



Lighting Provider:



Consultants:

Richard M. Alexy P.E. 22 Gambier Street Auburndale, MA 02466 617 584 1692

Revisions: 1 1-4-20 REL. FOR CON. COM. EVAL 2 1-11-20 REV PER LPD COMMENTS 3 4-3-20 REL FOR BID SPEC.

> CONSTRUCTION DOCUMENTS

1-4-2020

Drawing Title:

ELECTRICAL SCHEDULE AND DETAILS

E1.02