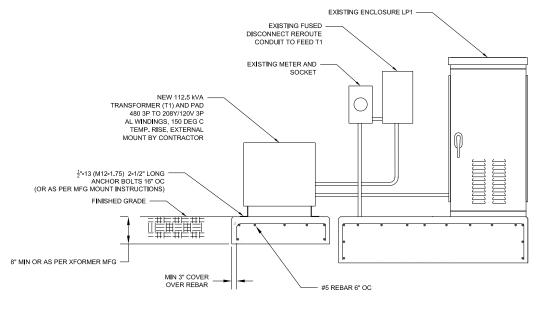

|
| MTD | MOUNTED                   |             |                                   |
| MTG | MOUNTING                  |             |                                   |
| NMC | NON-METALLIC CONDUIT      |             |                                   |
| NA  | NOT APPLICABLE            |             |                                   |
|     |                           |             |                                   |

#### **ELECTRICAL SYMBOL LIST**

#### **RECEPTACLES**

-DUPLEX CONVENIENCE OUTLET RATED AT 20A. 125V. U SLOT GROUND TYPE. ALL OTHER MOUNTING HEIGHTS SHALL BE AS NOTED ADJACENT TO THE SYMBOL REFER TO RECEPTACLE ABBREVIATIONS FOR SPECIAL PURPOSE RECEPTACLES

DUPLEX RECEPTACLE WITH INTEGRAL GROUND FAULT INTERRUPTER

#### **RACEWAY AND WIRING**





NEW TRANSFORMER PAD TO FEED EXISTING SERVICE LOCATED BEHIND BLEACHERS (5) SCALE: N.T.S.

NEWTON SOUTH HIGH SCHOOL FOOTBALL/SOCCER ATHLETIC FIELD LIGHTING PROJECT



Lighting Provider:



Consultante

Richard M. Alexy P.E. 22 Gambier Street Auburndale, MA 02466 617 584 1692

North

ELECTRICAL ENCLOSURE SEE DETAIL 4 SHEET E1.02

SEE SHEET E1-01

1 4-4-20 REL FOR BID SPEC. 2 4-6-20 REV PER LPD MARKUP

> CONSTRUCTION DOCUMENTS

4-2-2020 Scale: Drawn By:

Drawing Title:

ELECTRICAL LEGEND, GENERAL NOTES AND DETAILS



Project:

NEWTON SOUTH HIGH
SCHOOL TURF ATHLETIC
FIELD LIGHTING



Lighting Provider:



Consultants:

Richard M. Alexy P.E. 22 Gambier Street Auburndale, MA 02466 617 584 1692

....



| risions. |   |  |
|----------|---|--|
|          |   |  |
|          |   |  |
|          |