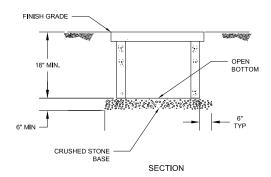

|   |  |
|          | - |  |

| Rev. | Date    | Description             |
|------|---------|-------------------------|
| 1    | 1-4-20  | REL. FOR CON. COM. EVAL |
| 2    | 1-12-20 | REV. PER LPD COMMENTS   |
| 3    | 4-2-20  | REL FOR BID SPEC.       |
| 4    | 4-6-20  | REV. PER LPD COMMENTS   |
|      |         |                         |
|      |         |                         |

CONSTRUCTION DOCUMENTS

ate: 1-6-2020

cale: N.T.S.

rawn By: R.M.Alexy

teviewed By: MS

Approved By:

Drawing Title:

ELECTRICAL SITE PLAN

heet lumber:

E1.01



DESCRIPTION DEPTH TIER DESIGN/TEST LOAD# WEIGHT # PART NO. Standard Open Bottom 15,000 / 22,500 PC1118BA18

DESCRIPTION TIER DESIGN/TEST LOAD# WEIGHT# PART NO. W/ 2 Bolts 8 8 000 / 12 000 PC1118CA00\*

Loadings comply with ANSI/SCTE 77



#### NOTES:

- PULL BOX IS INTENED FOR NON-DELIBERATE VEHICULAR
  TRAFFIC ONLY
   PULL BOX SHALL BE PREFABRICATED POLYMER CONCRETE
  AGGREGATE (QUAZITE) OR EQUAL PRE CAST CONSTRUCTION COINSTRUCTON
- 3. NAME PLATE SHALL READ "LIGHTING"
- TYPICAL PREFABRICATED PULL BOX DETAIL

SCALE: N.T.S.



## TYPICAL ELECTRICAL CONDUIT TRENCH SCALE: N.T.S.



SPORTS LIGHTING CONTROL DIAGRAM SCALE: N.T.S.

| CONDUIT & WIRE SCHEDULE |                                                   |                                     |                         |                                               |                  |                |               |  |  |
|-------------------------|---------------------------------------------------|-------------------------------------|-------------------------|-----------