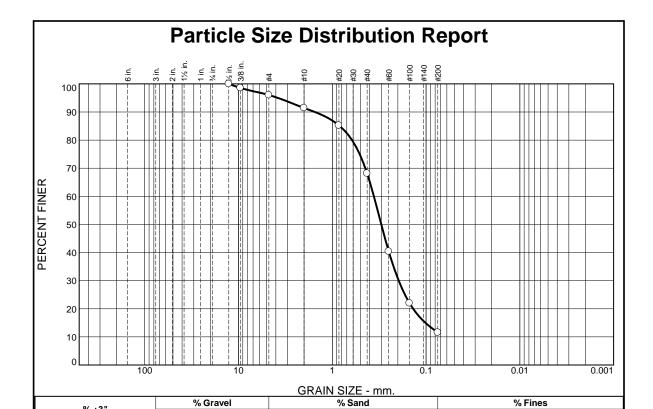

ation USCS (D 2487)= GP **AASHTO** (M 145)= A-1-a

Coefficients

**D<sub>90</sub>=** 24.8099 **D<sub>50</sub>=** 11.7253 **D<sub>10</sub>=** 0.4839 D<sub>85</sub>= 23.0577 D<sub>30</sub>= 5.8094 C<sub>u</sub>= 31.95 **D<sub>60</sub>=** 15.4619 **D<sub>15</sub>=** 1.3600 **C<sub>c</sub>=** 4.51

#### Remarks

Sample visually classified as plastic. Sample rolled to 1/4".

**Date Received:** 12/30/2019 **Date Tested:** 12/31/2019

Tested By: CC

Checked By: Ronelle LeBlanc, E.I.T.

Title: Laboratory Coordinator

(no specification provided)

Source of Sample: GZ-1 Sample Number: S-5 **Depth:** 13-15' **Date Sampled:** 12/27/2019

Client: GZA GeoEnvironmental Project: Newton South High School

Newton, MA

**Project No:** 01.0174475.00

Figure 19-S-B410

Thielsch Engineering Inc.

Cranston, RI



| Test    | Results (D691 | 3 & ASTM D 1 | 1140)    |
|---------|---------------|--------------|----------|
| Opening | Percent       | Spec.*       | Pass?    |
| Size    | Finer         | (Percent)    | (X=Fail) |
| 0.5"    | 100.0         |              |          |
| 0.375"  | 98.6          |              |          |
| #4      | 96.0          |              |          |
| #10     | 91.4          |              |          |
| #20     | 85.2          |              |          |
| #40     | 68.1          |              |          |
| #60     | 40.4          |              |          |
| #100    | 22.0          |              |          |
| #200    | 11.6          |              |          |
|         |               |              |          |
|         |               |              |