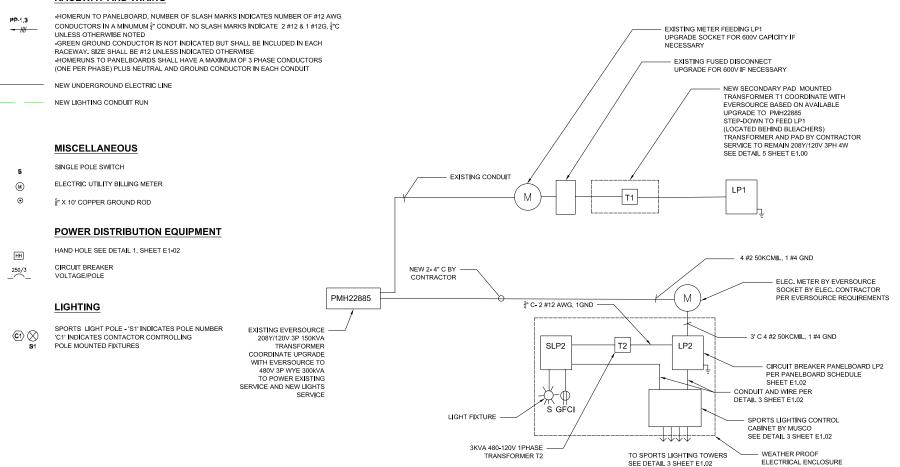

Work consists of the installation of playing field lighting equipment as specified in plans and in accordance with the Project Manual. The contractor will be responsible for coordinating permits, utility company connection, trenching, installing erosion control measures, providing conduit and all wiring required and as specified in the Project Manual. The contractor is responsible for installing the light poles and precast foundations in accordance with specifications prepared by the structural engineer (Appendix D). Work will be performed at Winkler Stadium, Newton South High School, located at 140 Brandeis Road, Newton, Massachusetts.

hereinafter referred to as the CONTRACTOR.

II.

The parties hereto for the considerations hereinafter set forth agree as follows:

I. SCOPE OF WORK. The lighting equipment, upon receipt by the contractor, shall be installed as specified in plans and in accordance with the project Manual. The contractor is responsible for coordinating permits, utility company connection, trenching, installing erosion control measures, providing conduit and all wiring required and as specified on the Project Manual. The contractor is responsible for installing the light poles and precast foundations to the specification of the structural engineer (Appendix D).