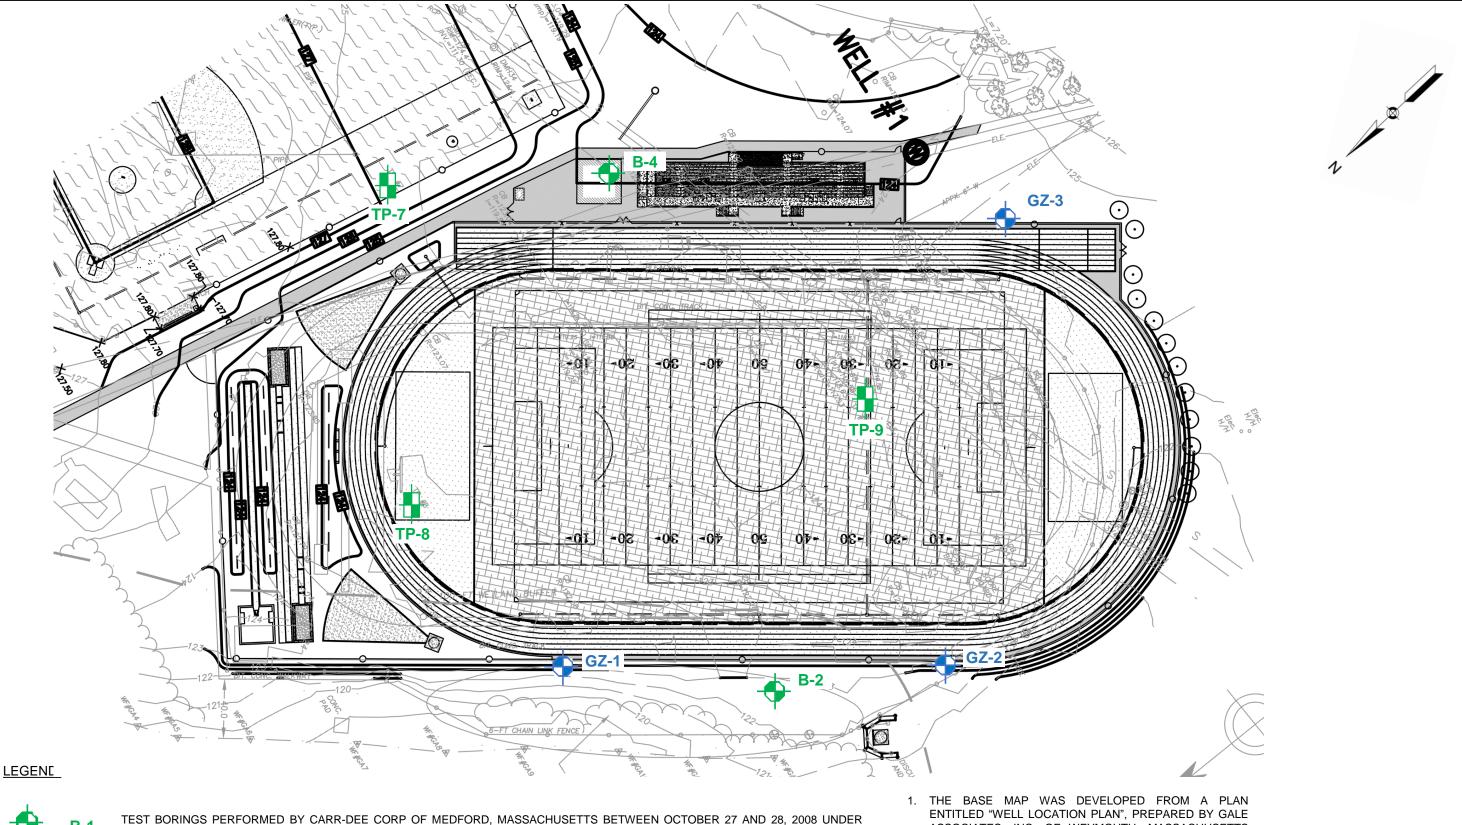

Work consists of the installation of playing field lighting equipment as specified in plans and in accordance with the Project Manual. The contractor will be responsible for coordinating permits, utility company connection, trenching, installing erosion control measures, providing conduit and all wiring required and as specified in the Project Manual. The contractor is responsible for installing the light poles and precast foundations in accordance with specifications prepared by the structural engineer (Appendix D). Work will be performed at Winkler Stadium, Newton South High School, located at 140 Brandeis Road, Newton, Massachusetts.