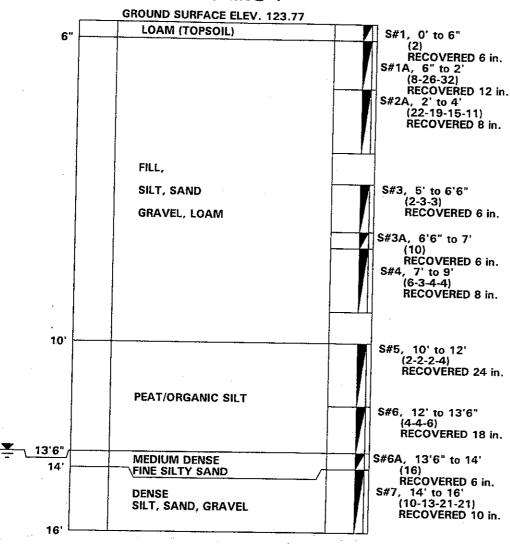

x B – Previous Explorations by Others

### CARR-DEE CORP.

**37 LINDEN STREET** 

P.O. BOX 67

MEDFORD, MA 02155-0001

Telephone (781) 391-4500

To: MCPHAIL ASSOCIATES,INC., 2269 MASS., AVE., CAMBRIDGE,MA

Date: 10-29-2008 Job No.: 2008-158

Location: NEWTON SOUTH HIGH SCHOOL, NEWTON, MA

Scale: 1 in. = 6 ft.

#### **BORING 2**



**WATER LEVEL 9'** SIZE OF AUGERS: 2-1/4" I.D., LENGTH: 25'0" DATE STARTED & COMPLETED: 10-28-2008

DRILLER: J. CENTRELLA, INSPECTOR: A. DADONA

## CARR-DEE CORP.

**37 LINDEN STREET** 

P.O. BOX 67

MEDFORD, MA 02155-0001

Telephone (781) 391-4500

To: MCPHAIL ASSOCIATES,INC., 2269 MASS., AVE., CAMBRIDGE,MA

\_\_\_\_ Date: 10-29-2008

\_\_\_ Job No.: <u>2008</u>-158

Location: NEWTON SOUTH HIGH SCHOOL, NEWTON, MA

Scale: 1 in. = 3 \_\_\_\_ ft.

## **BORING 4**



WATER LEVEL 13'6" SIZE OF AUGERS: 2-1/4" I.D., LENGTH: 14'0" DATE STARTED & COMPLETED: 10-27-2008 DRILLER: J. CENTRELLA, INSPECTOR: A. DADONA

# Location Address or Lot No. 140 Brandeis Road, Newton, MA - Newton South

## On-site Review

| Deep Hole Number               | er: TP7                 | Date: <u>2-4-</u>      | <u>08</u> -             | Time: 9:35 AM       | Weather: SUNNY, 40's                                 |
|--------------------------------|-------------------------|------------------------|-------------------------|---------------------|------------------------------------------------------|
| Location (Identify             | on site plan):          | See Plan               |                         | _ <u></u>           | Troduici. SONNT, 408