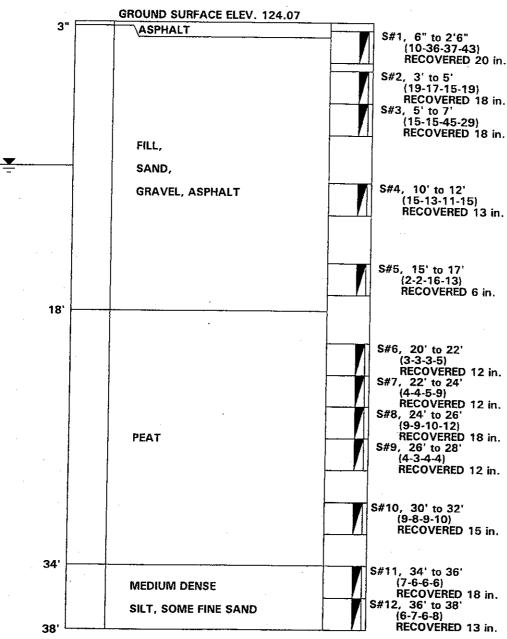

ovide services during any future: site observations, design, implementation activities, construction and/or property development/redevelopment. This will allow us the opportunity to: i) observe conditions and compliance with our design concepts and opinions; ii) allow for changes in the event that conditions are other than anticipated; iii) provide modifications to our design; and iv) assess the consequences of changes in technologies and/or regulations.



Appendix B – Previous Explorations by Others

### CARR-DEE CORP.

**37 LINDEN STREET** 

P.O. BOX 67

MEDFORD, MA 02155-0001

Telephone (781) 391-4500

To: MCPHAIL ASSOCIATES,INC., 2269 MASS., AVE., CAMBRIDGE,MA

Date: 10-29-2008 Job No.: 2008-158

Location: NEWTON SOUTH HIGH SCHOOL, NEWTON, MA

Scale: 1 in. = 6 ft.

#### **BORING 2**



**WATER LEVEL 9'** SIZE OF AUGERS: 2-1/4" I.D., LENGTH: 25'0" DATE STARTED & COMPLETED: 10-28-2008

DRILLER: J. CENTRELLA, INSPECTOR: A. DADONA

## CARR-DEE CORP.

**37 LINDEN STREET** 

P.O. BOX 67

MEDFORD, MA 02155-0001

Telephone (781) 391-4500

To: MCPHAIL ASSOCIATES,INC., 2269 MASS., AVE., CAMBRIDGE,MA

\_\_\_\_ Date: 10-29-2008

\_\_\_ Job No.: <u>2008</u>-158

Location: NEWTON SOUTH HIGH SCHOOL, NEWTON, MA

Scale: 1 in. = 3 \_\_\_\_ ft.

## **BORING 4**



WATER LEVEL 13'6" SIZE OF AUGERS: 2-1/4" I.D., LENGTH: 14'0" DATE STARTED & COMPLETED: 10-27-2008 DRILLER: J. CENTRELLA, INSPECTOR: A. DADONA

# Location Address or Lot No. 140 Brandeis Road, Newton, MA - Newton South

## On-site Review

| Deep Hole Number               | er: TP7                 | Date: <u>2-4-</u>      | <u>08