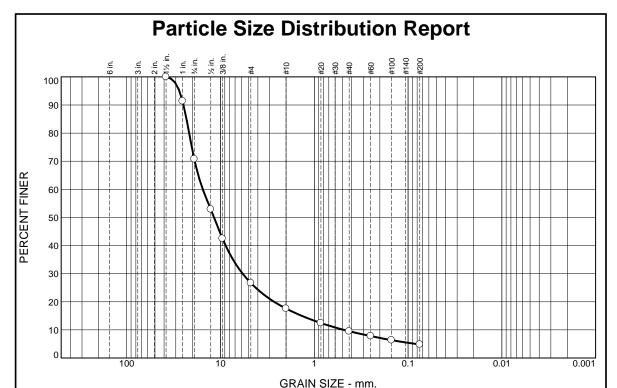

|
|                          |              |               |                   |                                         |         |         |             |           |            |           |       |                        |                               |                                               |                                                       |                                   |  |                        |                                                   |                                                            |

|                |            | Comile Lo Blace |                |            |
|----------------|------------|-----------------|----------------|------------|
| Date Received: | 12.30.2019 | Reviewed By:    | Date Reviewed: | 01.06.2020 |



| % +3"         | % Gı   | ravel |        | % Sand | i    | % Fines |      |
|---------------|--------|-------|--------|--------|------|---------|------|
| 70 <b>+</b> 3 | Coarse | Fine  | Coarse | Medium | Fine | Silt    | Clay |
| 0.0           | 29.3   | 44.0  | 9.1    | 8.1    | 4.7  | 4.8     |      |
|               |        |       |        |        |      |         |      |

| Test    | Results (D691 | 3 & ASTM D 1 | 1140)    |
|---------|---------------|--------------|----------|
| Opening | Percent       | Spec.*       | Pass?    |
| Size    | Finer         | (Percent)    | (X=Fail) |
| 1-1/2"  | 100.0         |              |          |
| 1"      | 91.4          |              |          |
| 3/4"    | 70.7          |              |          |
| 1/2"    | 52.9          |