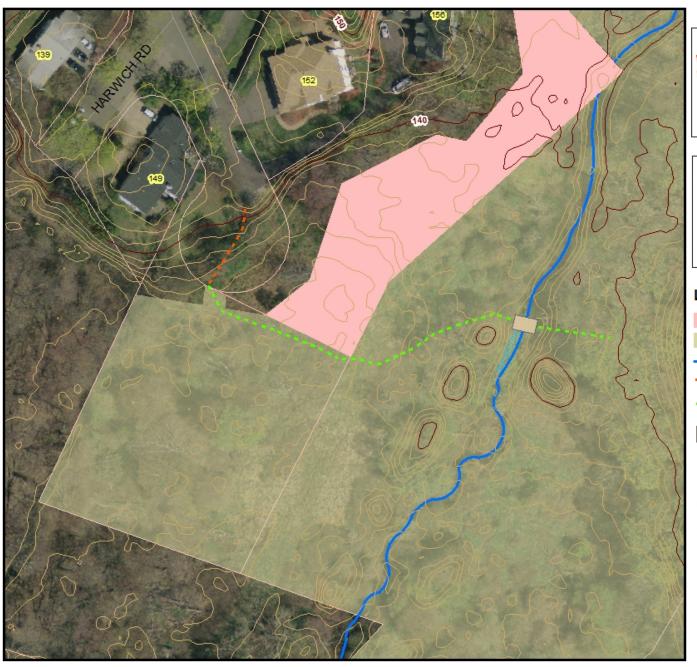

### **PROJECT MANUAL:**

WETLAND TRAIL CREATION AT KESSELER WOODS CONSERVATION AREA INVITATION FOR BID #20-87

Pre-Bid Meeting (virtual): June 25, 2020 at 12:00 noon Bid Opening Date: July 2, 2020 at 10:30 a.m.

### WETLAND TRAIL CREATION AT KESSELER WOODS CONSERVATION AREA

Pre-Bid Meeting: 12:00 noon Thursday, June 25, 2020, through Zoom videoconference<sup>1</sup>

The pre-bid meeting is **NOT** mandatory

Bids will be received until: 10:30 a.m., Thursday, July 2, 2020\*

#### WETLAND TRAIL CREATION AT KESSELER WOODS CONSERVATION AREA

| В. | This bi  | d includes addenda number(s),,,                                                                                                                                                                                                                                                                                                    |
|----|----------|------------------------------------------------------------------------------------------------------------------------------------------------------------------------------------------------------------------------------------------------------------------------------------------------------------------------------------|
| C. | The Pr   | oposed Contract: Price to meet the Scope of Work:                                                                                                                                                                                                                                                                                  |
|    | 1.       | TOTAL BID PRICE                                                                                                                                                                                                                                                                                                                    |
|    |          | (The figure inserted above shall be the Total Bid Price amount,)                                                                                                                                                                                                                                                                   |
| CO | MPAN     | <i></i>                                                                                                                                                                                                                                                                                                                            |
| D. | Th       | e undersigned has completed and submits herewith the following documents:                                                                                                                                                                                                                                                          |
|    |          | Bidder's Qualifications and References Form, 2 pages                                                                                                                                                                                                                                                                               |
|    |          | Certificate of Non-Collusion, 1 page                                                                                                                                                                                                                                                                                               |
|    |          | Certificate of Foreign Corporation (if applicable), 1 page                                                                                                                                                                                                                                                                         |
|    |          | Certification of Tax Compliance                                                                                                                                                                                                                                                                                                    |
|    |          | Debarment Letter, 1 page                                                                                                                                                                                                                                                                                                           |
|    |          | IRS Form W-9, 1 page                                                                                                                                                                                                                                                                                                               |
|    |          | A five percent (5%) bid deposit/bid guarantee                                                                                                                                                                                                                                                                                      |
|    |          | Signed Bid Form, 2 pages                                                                                                                                                                                                                                                                                                           |
| Е. | ma       | ompt Payment Discounts. Bidders are encouraged to offer discounts in exchange for an expedited payment. Payments by be issued earlier than the general goal of within 30 days of receipt of the invoice only when in exchange for accounted prices. Discounts will not be considered in determining the lowest responsible bidder. |
|    | Pr       | ompt Payment DiscountDays                                                                                                                                                                                                                                                                                                          |
|    | Pr<br>Pr | ompt Payment Discount                                                                                                                                                                                                                                                                                                              |
| F. | Tł       | e undersigned agrees that, if s/he is selected as general contractor, s/he will within five days. Saturdays, Sundays and                                                                                                                                                                                                           |