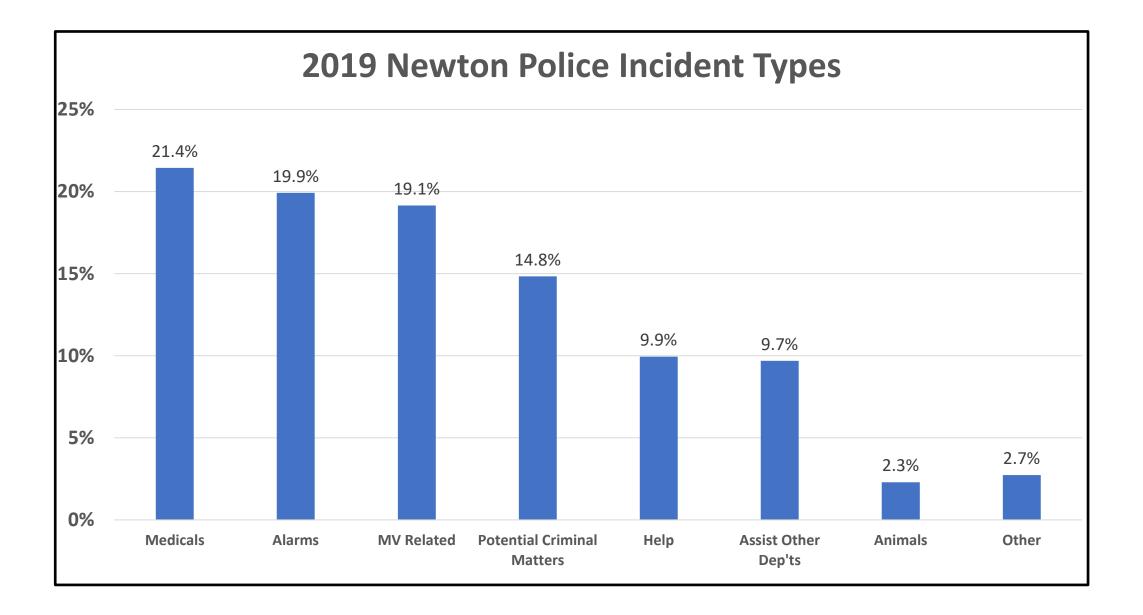

1  |
| Sick (several types)                   | 1,002  |
| 911 Hangup                             | 842    |
| Investigation General                  | 674    |
| Unconscious - Fainting (several types) | 665    |
| DPW                                    | 638    |
| Utility Hazard                         | 614    |
| Police Assist General                  | 607    |
| Violations (inc. Leafblowers)          | 546    |
| Breathing Problems                     | 540    |
| Fire Alarm Activation (several types)  | 501    |
| Suspicious Incident                    | 492    |
| Central Station (several types)        | 483    |
| MV Violation                           | 467    |
| Call Total                             | 20,923 |
|                                        |        |

57% of Total



#### 2019 Newton Police Responses

### **Medical Category Codes**

| <u>Call Code</u>                       |            |
|----------------------------------------|------------|
| Abdominal (several types)              | 186        |
| Allergic Reaction (several types)      | 97         |
| Attempted Suicide                      | 5          |
| Back Pain                              | 65         |
| Breathing Problems                     | 540        |
| Burn/Explosiions                       | 15         |
| Cardiac (several types)                | 175        |
| Check Person                           | 1071       |
| Chest Pains (several types)            | 345        |
| Choking (several types)                | 50         |
| Convulsion - Seizure (several types)   | 153        |
| D