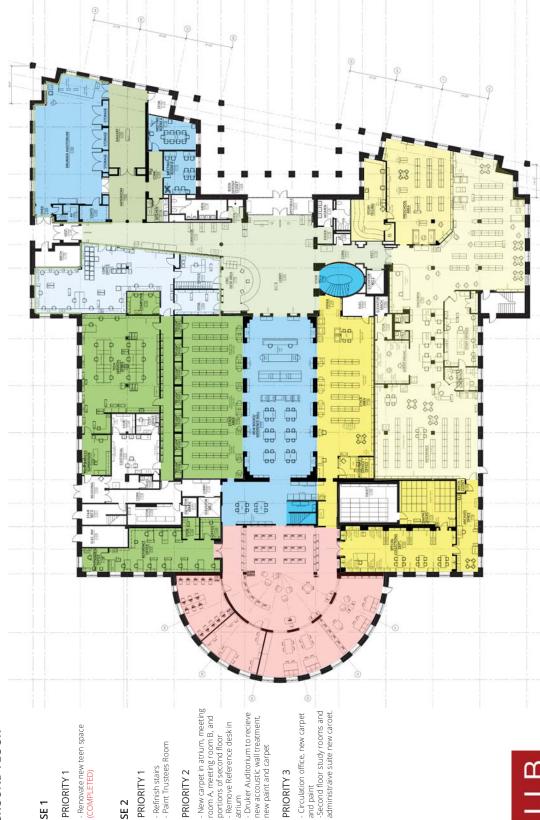

#### Library Interior Improvements Phase 2 Breakdown of Funds

11/2/2018

The Public Buildings Department respectfully requests \$500,000 for the design, procurement, and construction of the interior improvements at the Newton Free Library. Refer to attached Phased Renovation Prioritization Plans

|                                                                          |                                       | Fun | ds Required                              |
|--------------------------------------------------------------------------|---------------------------------------|-----|------------------------------------------|
| Design of interior im                                                    | provements construction               | \$  | 50,000.00                                |
| Interior Improveme                                                       | nts (carpet, paint, etc)              | \$  | <b>398,750.00</b> (75 treads/6 landings) |
|                                                                          | Atrium                                |     |                                          |
|                                                                          | Druker Auditorium                     |     |                                          |
|                                                                          | Meetings Rooms A & B                  |     |                                          |
|                                                                          | Circuation Office                     |     |                                          |
|                                                                          | 2nd Floor                             |     |                                          |
|                                                                          | Circuation Office                     |     |                                          |
|                                                                          | Communicating Stairs                  |     |                                          |
| Installation of acous                                                    | tical panels in the Druker Auditorium | \$  | 25,000.00                                |
| Removal of Circulation Desk/replacement of reference desk & related work |                                       | \$  | 2,450.00                                 |
| Project Contingency                                                      |                                       | \$  | 23,800.00                                |
| Current Request -                                                        |                                       | \$  | 500,000.00                               |

# **NEWTON FREE LIBRARY**

RENOVATIONS - PHASED PLAN

# **GROUND FLOOR**

PRIORITY 1

PHASE 1

- Refinish stairs

PRIORITY 1

PHASE 2

PRIORITY 2

PRIORITY 3