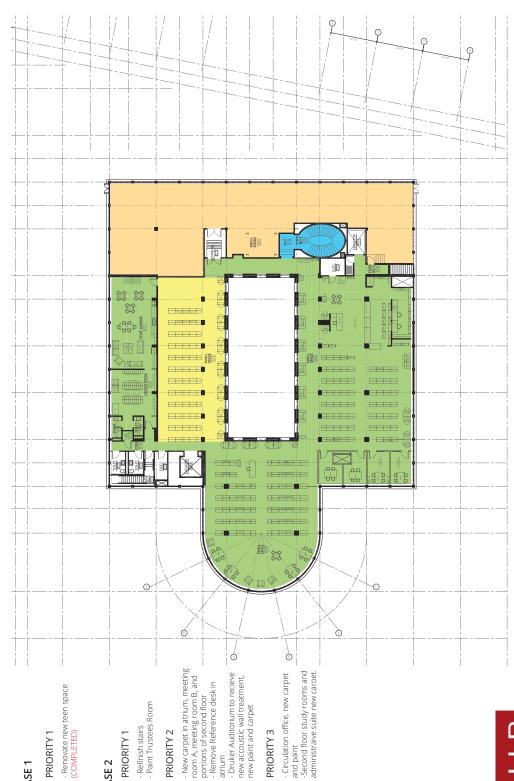

#### Library Interior Improvements Phase 2 Breakdown of Funds

11/2/2018

The Public Buildings Department respectfully requests \$500,000 for the design, procurement, and construction of the interior improvements at the Newton Free Library. Refer to attached Phased Renovation Prioritization Plans

|                                                                          |                                       | Fun | ds Required                              |
|--------------------------------------------------------------------------|---------------------------------------|-----|------------------------------------------|
| Design of interior im                                                    | provements construction               | \$  | 50,000.00                                |
| Interior Improveme                                                       | nts (carpet, paint, etc)              | \$  | <b>398,750.00</b> (75 treads/6 landings) |
|                                                                          | Atrium                                |     |                                          |
|                                                                          | Druker Auditorium                     |     |                                          |
|                                                                          | Meetings Rooms A & B                  |     |                                          |
|                                                                          | Circuation Office                     |     |                                          |
|                                                                          | 2nd Floor                             |     |                                          |
|                                                                          | Circuation Office                     |     |                                          |
|                                                                          | Communicating Stairs                  |     |                                          |
| Installation of acous                                                    | tical panels in the Druker Auditorium | \$  | 25,000.00                                |
| Removal of Circulation Desk/replacement of reference desk & related work |                                       | \$  | 2,450.00                                 |
| Project Contingency                                                      |                                       | \$  | 23,800.00                                |
| Current Request -                                                        |                                       | \$  | 500,000.00                               |

# **GROUND FLOOR**

PRIORITY 1

PHASE 1

- Refinish stairs

PRIORITY 1

PHASE 2

PRIORITY 2

PRIORITY 3

## PHASE 3

## PRIORITY 1

- Expand children's room into existing large print & special collections areas Local history moved to third

# PRIORITY 2

- ADA complient restrooms - Story room expanded

## PRIORITY 3

- Refurnish children's room