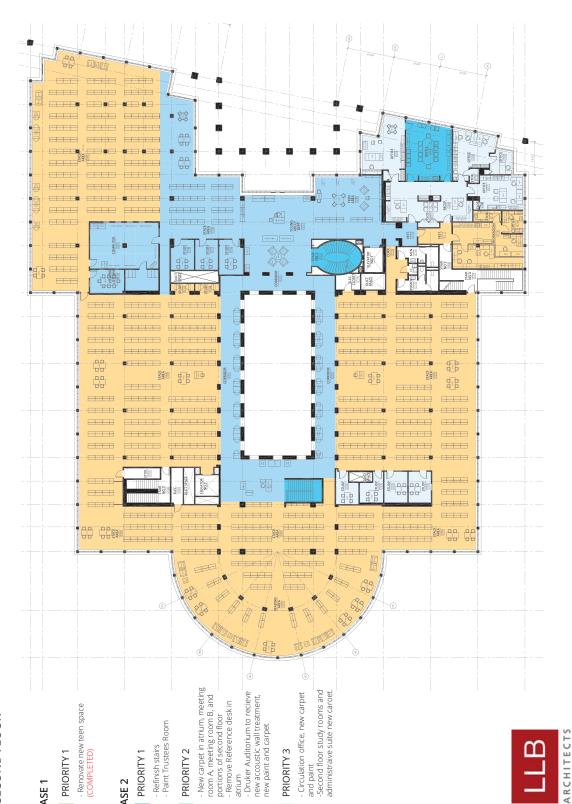

# **NEWTON FREE LIBRARY**

RENOVATIONS - PHASED PLAN

# SECOND FLOOR

PHASE 1

PHASE 2