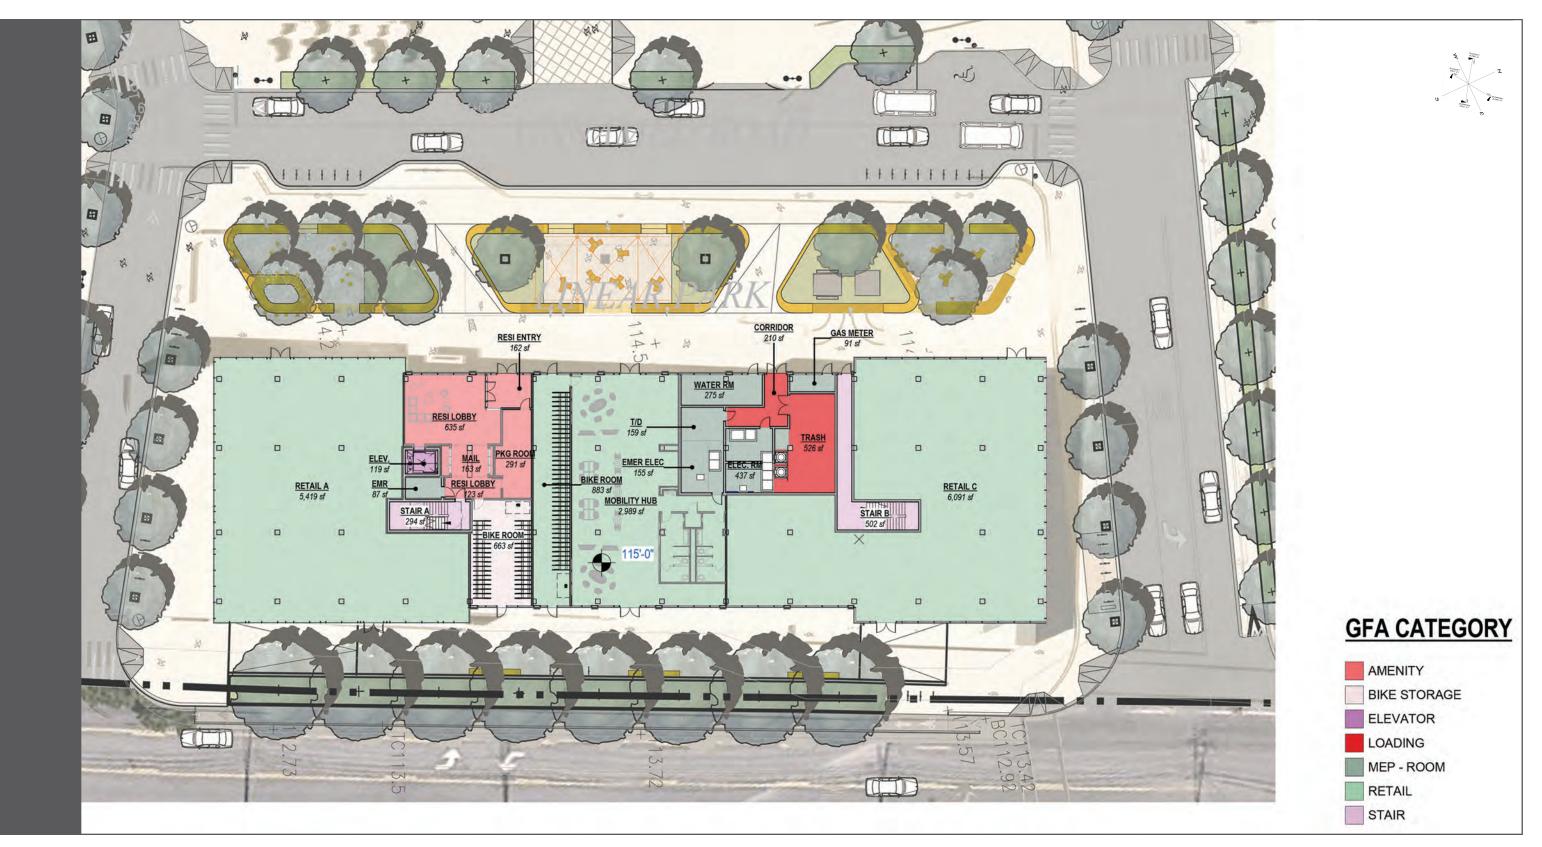

# NORTHLAND NEWTON DEVELOPMENT SD DESIGN CONSISTENCY REVIEW BUILDING 07

NEWTON, MA | NOVEMBER 12, 2020



NORTHLAND

### MASTERPLAN LOCATION







### ADJACENT CONTEXT







# NND SD CONSISTENCY REVIEW BUILDING 07 COMPARATIVE PLAN LEVEL 01 SPECIAL PERMIT PLAN 4.12.19









### SD ILLUSTRATIVE PLAN LEVEL 01







### SD ILLUSTRATIVE PLAN LEVEL 02







### SD ILLUSTRATIVE PLAN LEVEL 04







# NND SD CONSISTENCY REVIEW BUILDING 07 RENDER VIEW FROM NEEDHAM STREET







# NND SD CONSISTENCY REVIEW BUILDING 07 RENDER VIEW FROM MAIN STREET WEST







### COMPARATIVE ELEVATIONS



### **WEST ELEVATION SPECIAL PERMIT**



WEST ELEVATION SD SUBMISSION





# NND SD CONSISTENCY REVIEW BUILDING 07 COMPARATIVE ELEVATIONS



**NORTH ELEVATION SPECIAL PERMIT** 



RETAIL

NORTH ELEVATION SD SUBMISSION





# NND SD CONSISTENCY REVIEW BUILDING 07 COMPARATIVE ELEVATIONS



**SOUTH ELEVATION SPECIAL PERMIT** 



RETAIL

**SOUTH ELEVATION SD SUBMISSION** 







### **EAST ELEVATION SPECIAL PERMIT**



EAST ELEVATION SD SUBMISSION











WEST ELEVATION FACADE MATERIALS





















EAST ELEVA