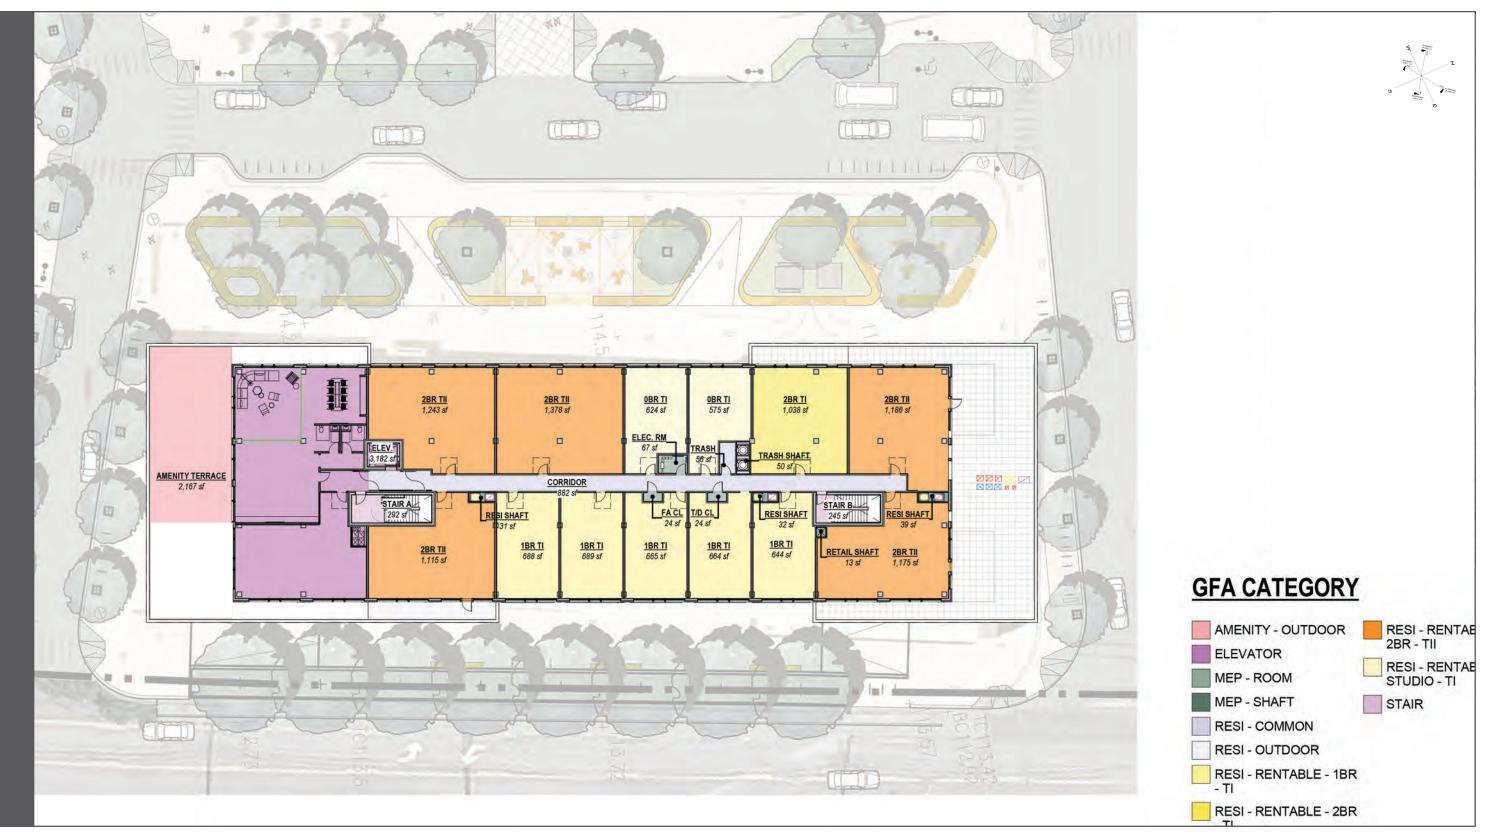

# NORTHLAND NEWTON DEVELOPMENT SD DESIGN CONSISTENCY REVIEW BUILDING 07

NEWTON, MA | NOVEMBER 12, 2020



NORTHLAND

### MASTERPLAN LOCATION







### ADJACENT CONTEXT







# NND SD CONSISTENCY REVIEW BUILDING 07 COMPARATIVE PLAN LEVEL 01 SPECIAL PERMIT PLAN 4.12.19









### SD ILLUSTRATIVE PLAN LEVEL 01







### SD ILLUSTRATIVE PLAN LEVEL 02







### SD ILLUSTRATIVE PLAN LEVEL 04







# NND SD CONSISTENCY REVIEW BUILDING 07 RENDER VIEW FROM NEEDHAM STREET







# NND SD CONSISTENCY REVIEW BUILDING 07 RENDER VIEW FROM MAIN STREET WEST







### COMPARATIVE ELEVATIONS



### **WEST ELEVATION SPECIAL PERMIT**



WEST ELEVATION SD SUBMISSION





# NND SD CONSISTENCY REVIEW BUILDING 07 COMPARATIVE ELEVATIONS



**NORTH ELEVATION SPECIAL PERMIT** 



RETAIL

NORTH ELEVATION SD SUBMISSION





# NND SD CONSISTENCY REVIEW BUILDING 07 COMPARATIVE ELEVATIONS



**SOUTH ELEVATION SPECIAL PERMIT** 



RETAIL

**SOUTH ELEVATION SD SUBMISSION** 







### **EAST ELEVATION SPECIAL PERMIT**



EAST ELEVATION SD SUBMISSION











WEST ELEVATION FACADE MATERIALS





















EAST ELEVATION FACADE MATERIALS











### **SOUTH ELEVATION FACADE MATERIALS**





# *