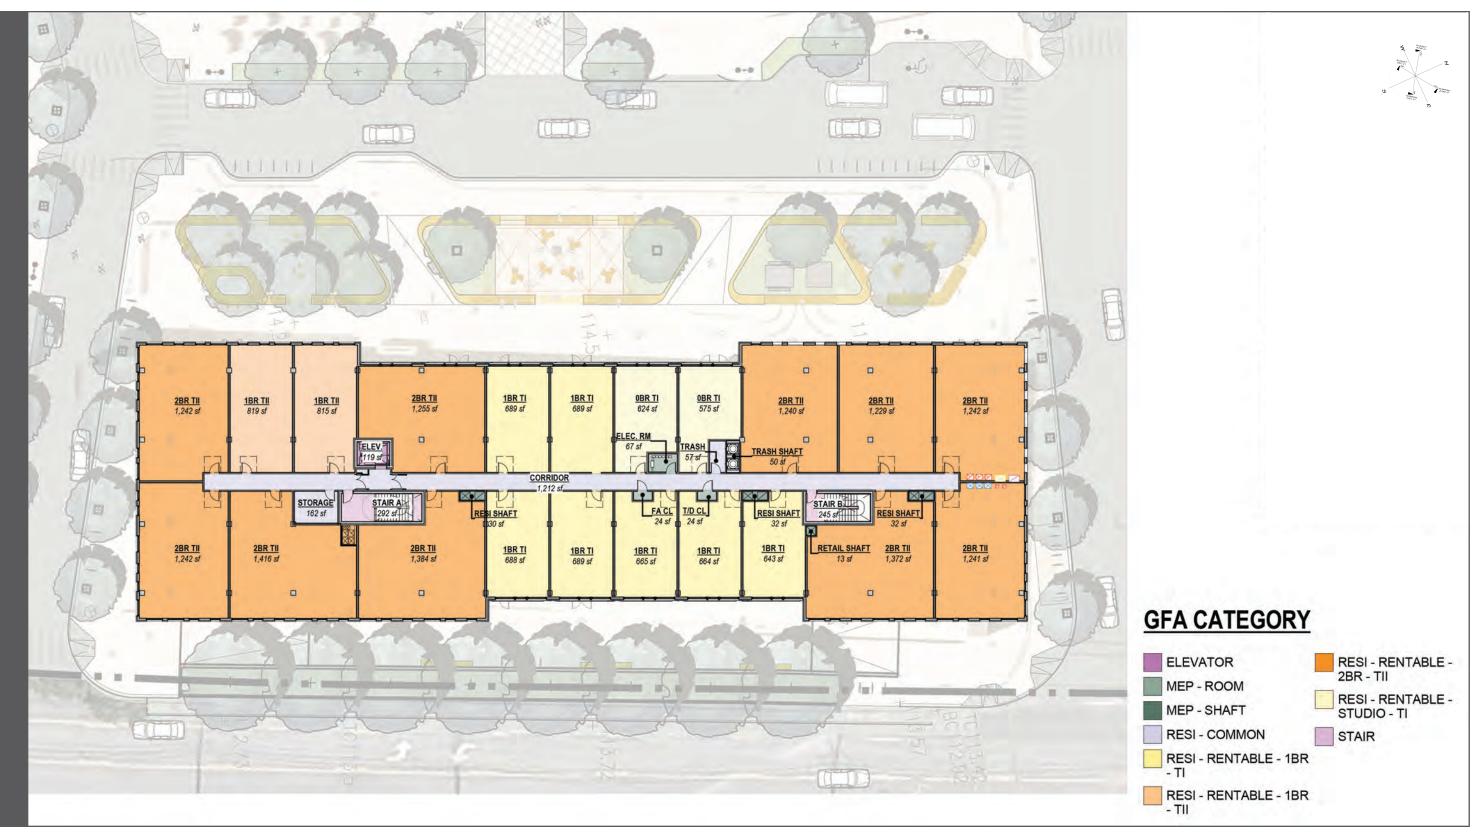

# NORTHLAND NEWTON DEVELOPMENT SD DESIGN CONSISTENCY REVIEW BUILDING 07

NEWTON, MA | NOVEMBER 12, 2020



NORTHLAND

### MASTERPLAN LOCATION







### ADJACENT CONTEXT







# NND SD CONSISTENCY REVIEW BUILDING 07 COMPARATIVE PLAN LEVEL 01 SPECIAL PERMIT PLAN 4.12.19









### SD ILLUSTRATIVE PLAN LEVEL 01







### SD ILLUSTRATIVE PLAN LEVEL 02







### SD ILLUSTRATIVE PLAN LEVEL 04







# NND SD CONSISTENCY REVIEW BUILDING 07 RENDER VIEW FROM NEEDHAM STREET







# NND SD CONSISTENCY REVIEW BUILDING 07 RENDER VIEW FROM MAIN STREET WEST







### COMPARATIVE ELEVATIONS



### **WEST ELEVATION SPECIAL PERMIT**



WEST ELEVATION SD SUBMISSION





# NND SD CONSISTENCY REVIEW BUILDING 07 COMPARATIVE ELEVATIONS



**NORTH ELEVATION SPECIAL PERMIT** 



RETAIL

NORTH ELEVATION SD SUBMISSION





# NND SD CONSISTENCY REVIEW BUILDING 07 COMPARATIVE ELEVATIONS



**SOUTH ELEVATION SPECIAL PERMIT** 



RETAIL

**SOUTH ELEVATION SD SUBMISSION** 







### **EAST ELEVATION SPECIAL PERMIT**



EAST ELEVATION SD SUBMISSION











WEST ELEVATION FACADE MATERIALS





















EAST ELEVATION FACADE MATERIALS











### **SO