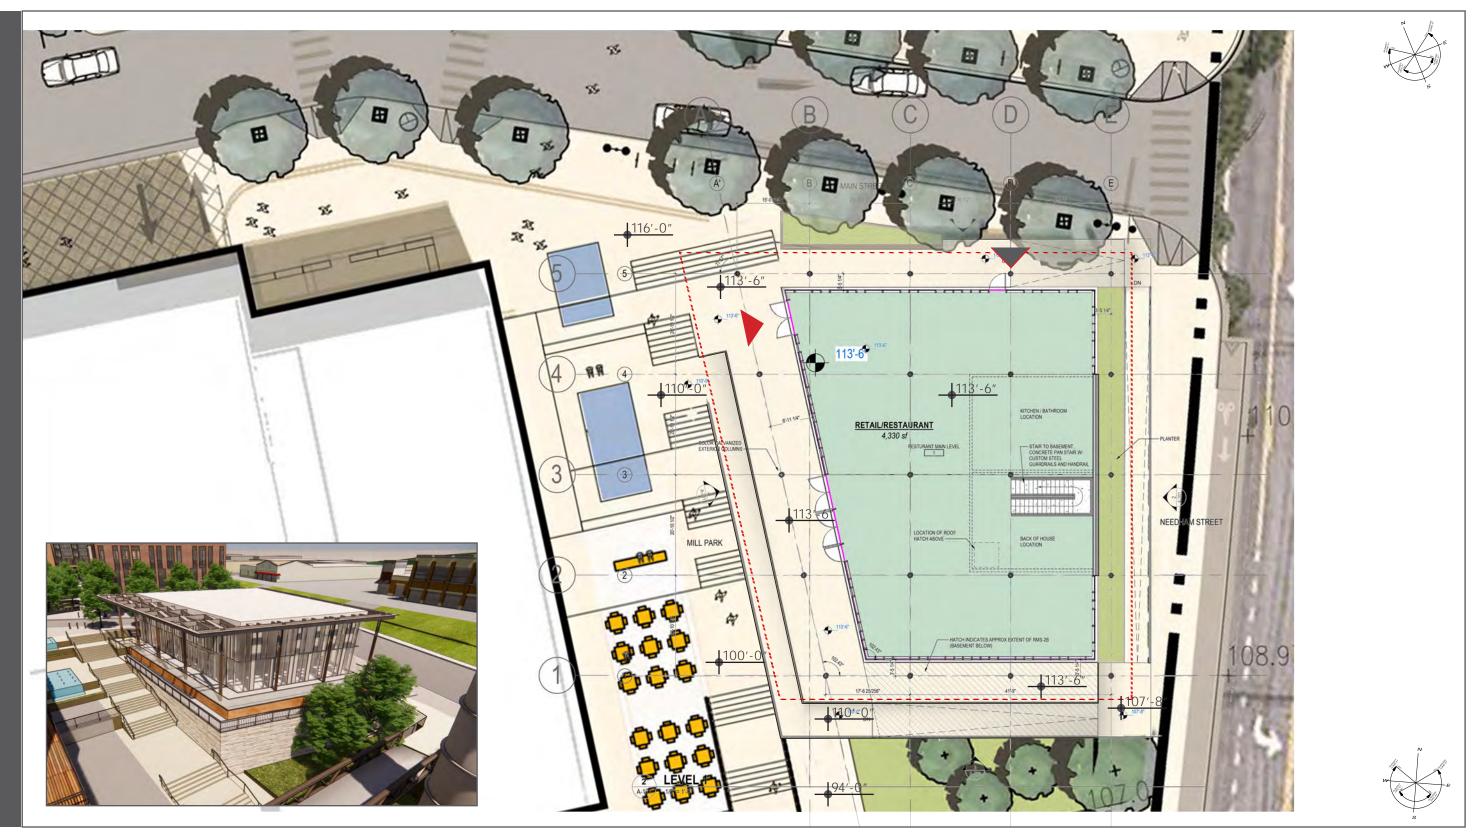

# NORTHLAND NEWTON DEVELOPMENT SD DESIGN CONSISTENCY REVIEW BUILDING 02

NEWTON, MA | DECEMBER 02, 2020



NORTHLAND

#### NND SD CONSISTENCY REVIEW BUILDING 02

#### MASTERPLAN LOCATION







### NND SD CONSISTENCY REVIEW BUILDING 02 COMPARATIVE PLAN LEVEL 01 SPECIAL PERMIT PLANS 4.12.19









### NND SD CONSISTENCY REVIEW BUILDING 02

#### SD ILLUSTRATIVE PLAN LEVEL 01







## NND SD CONSISTENCY REVIEW BUILDING 02 RENDER VIEW FROM MAIN ST EAST







### NND SD CONSISTENCY REVIEW BUILDING 02 RENDER VIEW FROM NEEDHAM STREET SOUTH







### NND SD CONSISTENCY REVIEW BUILDING 02 COMPARATIVE ELEVATIONS





NORTH ELEVATION SPECIAL PERMIT



**EAST ELEVATION SPECIAL PERMIT** 



NORTH ELEVATION SD SUBMISSION



EAST ELEVATION SD SUBMISSION





### NND SD CONSISTENCY REVIEW BUILDING 02 COMPARATIVE ELEVATIONS



**SOUTH ELEVATION SPECIAL PERMIT** 



**WEST ELEVATION SPECIAL PERMIT** 



**SOUTH ELEVATION** SD SUBMISSION



WEST ELEVATION SD SUBMISSION



### NND SD CONSISTENCY REVIEW BUILDING 02 ELEVATION DIAGRAMS: PRIMARY FACADE MATERIALS









NORTH ELEVATION FACADE MATERIALS

EAST ELEVATION FACADE MATERIALS





### NND SD CONSISTENCY REVIEW BUILDING