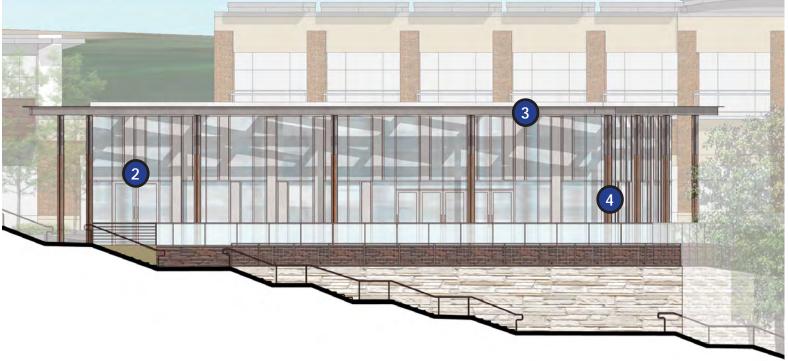

### NND SD CONSISTENCY REVIEW BUILDING 02 ELEVATION DIAGRAMS: PRIMARY FACADE MATERIALS

**SOUTH ELEVATION** FACADE MATERIALS

WEST ELEVATION FACADE MATERIALS