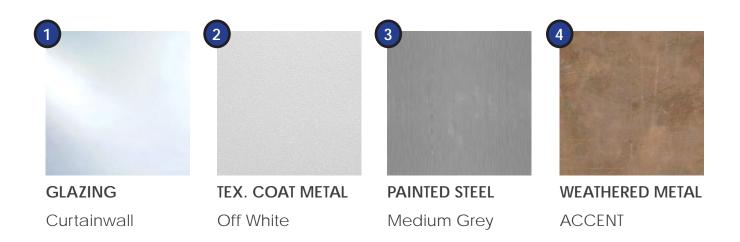

### NND SD CONSISTENCY REVIEW BUILDING 02 ELEVATION DIAGRAMS: PRIMARY FACADE MATERIALS

NORTH ELEVATION FACADE MATERIALS

EAST ELEVATION FACADE MATERIALS

### NND SD CONSISTENCY REVIEW BUILDING 02 ELEVATION DIAGRAMS: PRIMARY FACADE MATERIALS

**SOUTH ELEVATION** FACADE MATERIALS

WEST ELEVATION FACADE MATERIALS