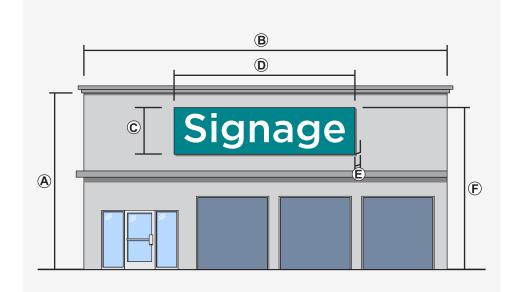

### SIGN PERMIT APPLICATION

| GN INFORMATION SE OF PROPERTY:                                                                       | 7                                                                               |                                     |                                                            |                                                                                                                                    |                                                               |
|------------------------------------------------------------------------------------------------------|---------------------------------------------------------------------------------|-------------------------------------|------------------------------------------------------------|------------------------------------------------------------------------------------------------------------------------------------|---------------------------------------------------------------|
| heck all that apply)                                                                                 | COMMERCIA                                                                       |                                     |                                                            | MULTI-FAMILY R                                                                                                                     |                                                               |
| ROPOSED SIGNAGE:                                                                                     | ONE OR TW                                                                       | O-FAMILY R                          | ESIDENCE                                                   | INSTITUTIONAL U                                                                                                                    | JSE                                                           |
| Description                                                                                          | Sign Type                                                                       | Size<br>(sq. ft.)                   | Mount Type                                                 | Illumination                                                                                                                       | Façade<br>Frontage (ft.                                       |
| l.e. Joe's Hardware                                                                                  | Principal                                                                       | 32                                  | Wall Mounted                                               | Non-illuminated                                                                                                                    | 105                                                           |
| Good Shepherd Comm Care                                                                              | Principal                                                                       | 19                                  | Wall Mounted                                               | Non-illuminated                                                                                                                    | 64                                                            |
| logo                                                                                                 | Secondary                                                                       | 22                                  | Wall Mounted                                               | Non-illuminated                                                                                                                    | 82                                                            |
| monument sign                                                                                        | Standing                                                                        | 15                                  | Free-standing                                              | Non-illuminated                                                                                                                    | 82                                                            |
|                                                                                                      |                                                                                 |                                     |                                                            |                                                                                                                                    |                                                               |
|                                                                                                      |                                                                                 |                                     |                                                            |                                                                                                                                    |                                                               |
| • •                                                                                                  | c District?                                                                     | NO [                                | IF YES, WHICH:_                                            |                                                                                                                                    |                                                               |
| THE PROPOSED SIGN(S) IN A HISTORI  CISTING SIGNAGE:  Description                                     | c District?                                                                     | NO Size (sq. ft.)                   | IF YES, WHICH:_                                            | Illumination                                                                                                                       | Side of<br>Building                                           |
| KISTING SIGNAGE:                                                                                     |                                                                                 | Size                                |                                                            |                                                                                                                                    | 1                                                             |
| Description                                                                                          | Sign Type                                                                       | Size<br>(sq. ft.)                   | Mount Type                                                 | Illumination                                                                                                                       | Building                                                      |
| CISTING SIGNAGE:  Description  i.e. Joe's Hardware                                                   | Sign Type  Principal                                                            | Size<br>(sq. ft.)                   | Mount Type  Wall Mounted                                   | Illumination  Non-illuminated                                                                                                      | Building<br>North                                             |
| Description  i.e. Joe's Hardware  Lightbox                                                           | Sign Type  Principal  Principal                                                 | Size<br>(sq. ft.)<br>32<br>44       | Mount Type  Wall Mounted  Wall Mounted                     | Illumination  Non-illuminated  Internally                                                                                          | Building  North  Southeast                                    |
| Description  i.e. Joe's Hardware  Lightbox  light box  PPLICATION AUTHORIZATIONS                     | Sign Type  Principal  Principal                                                 | Size<br>(sq. ft.)<br>32<br>44       | Mount Type  Wall Mounted  Wall Mounted                     | Illumination  Non-illuminated  Internally                                                                                          | Building  North  Southeast  West                              |
| Description  i.e. Joe's Hardware  Lightbox  light box  PPLICATION AUTHORIZATIONS  Time the           | Sign Type  Principal  Principal  Secondary                                      | Size<br>(sq. ft.)<br>32<br>44       | Mount Type  Wall Mounted Wall Mounted Wall Mounted         | Illumination  Non-illuminated  Internally  Internally                                                                              | Building  North  Southeast                                    |
| Description  i.e. Joe's Hardware  Lightbox  light box  PPLICATION AUTHORIZATIONS  OPERTY OWNER:  Cr. | Sign Type  Principal  Principal  Secondary  Secondary  (PRINT NAME)  aig Murphy | Size<br>(sq. ft.)<br>32<br>44       | Mount Type  Wall Mounted  Wall Mounted  Wall Mounted       | Illumination  Non-illuminated  Internally  Internally  NATURE)  Digitally aloned by Craig Norphy Gate: 1009-10-41 L2:17:22 -04:00- | Building  North  Southeast  West  /0// /202  (DATE) 10/01/20  |
| Description  i.e. Joe's Hardware  Lightbox  light box  PPLICATION AUTHORIZATIONS  OPERTY OWNER:  Cr. | Sign Type  Principal  Principal  Secondary  Printipal  Secondary                | Size<br>(sq. ft.)<br>32<br>44<br>44 | Mount Type  Wall Mounted  Wall Mounted  Wall Mounted  (Sig | Illumination  Non-illuminated  Internally  Internally                                                                              | Building North Southeast West  /a//202 (DATE) 10/01/20 (DATE) |