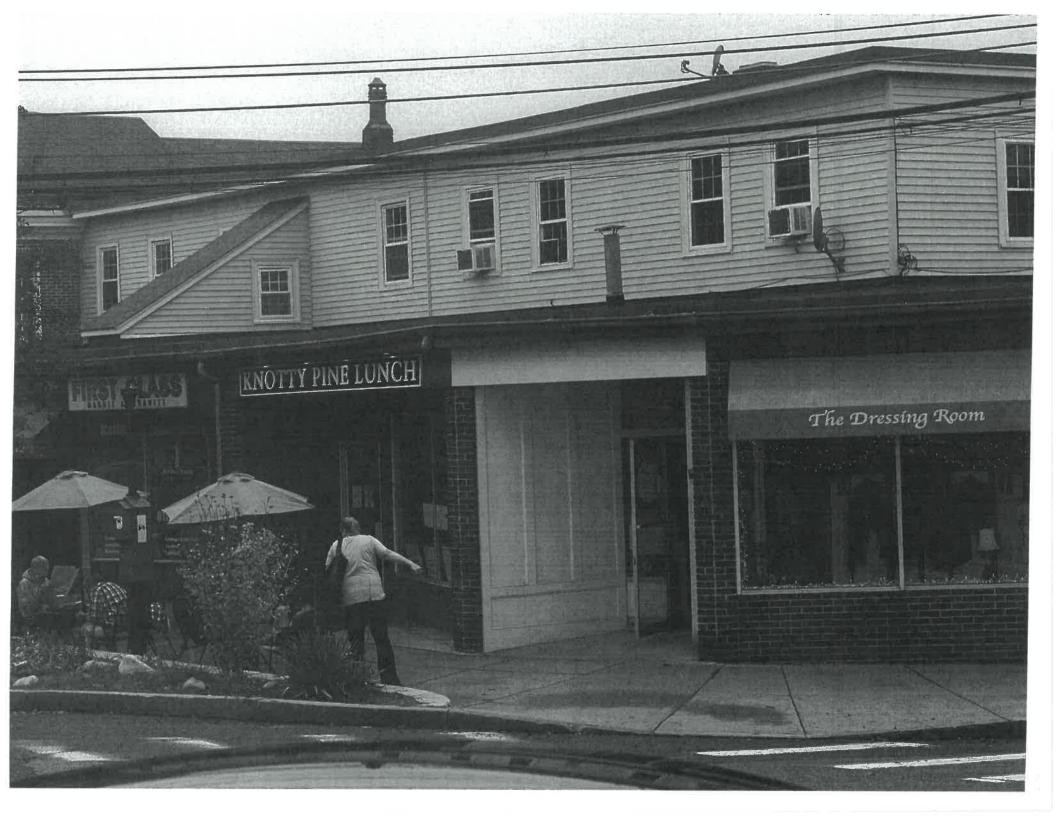

# **EXTERIOR PHOTO**

Good Shepherd Community Care

DIMENSIONAL LETTERING TO SIT ON TOP OF THIS AWNING

9

LOGO TO BE MOUNTED HERE AFTER LIGHBOX IS REMOVED

TWO LIGHTBOXES TO BE REMOVED

| DRAWING TILE:    | CUSTOMER: | GOOD SHEPHERD COMMUNITY CARE | CONTACT PHONE : |
|------------------|-----------|------------------------------|-----------------|
| PROJECT ADDRESS: |           |                              | DATE:           |
| JOB NUMBER:      | E-MAIL:   |                              |                 |