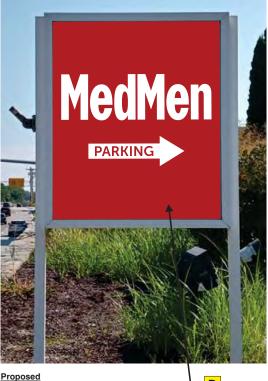

Panels

1 .080 aluminum painted PMS 7621 with white letters.

Colors to match

PMS 7621

Whi

| Sales:  | Tony Nemeth |
|---------|-------------|
| PM:     | Tony Nemeth |
| Art:    | BNN 9.1.20  |
| Drwg #: | 189677-1-5  |





Newton Center, MA









Sales: Tony Nemeth
PM: Tony Nemeth

Art: BNN 9.1.20
Drwg #: 189677-1-5



Newton Center, MA





#### Colors to match

Vinyl

| Patio 500 Awning |
|------------------|
| Bright Red 529   |
| Item #858529     |
|                  |

White



| Sales:  | Tony Nemeth |
|---------|-------------|
| PM:     | Tony Nemeth |
| Art:    | BNN 9.1.20  |
| Drwg #: | 189677-1-4  |



Newton Center, MA



Existing



| Sales:  | Tony Nemeth |
|---------|-------------|
| PM:     | Tony Nemeth |
| Art:    | BNN 9.1.20  |
| Drwg #: | 189677-1-5  |







3/8" white polycarbonate w/ reverse weeded 3M Cardinal Red translucent vinyl applied first surface.

#### Colors to match

Vinyl to be 3M Cardinal Red





Existing