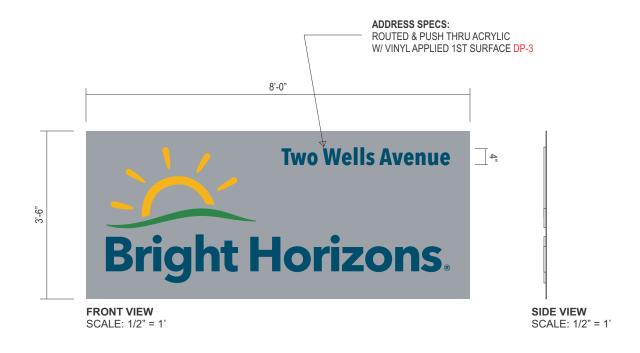

ED "2" TO "TWO"                                      |
| ı | 5 | 00.00.00 | XX  | XXXX                                                      |
| ı | 6 | 00.00.00 | XX  | XXXX                                                      |
| ı | 7 | 00.00.00 | XX  | XXXX                                                      |
| ı |   | 00.00.00 | VV  | VVVV                                                      |

REV. DATE BY DESCRIPTION

| CLIENT<br>APPROVAL | DATE |
|--------------------|------|
| LANDLORD           | DATE |

| <b>Bright Horizons</b> |
|------------------------|
| Two Wells Avenue       |
| Newton, MA 02459       |

SHEET NUMBER

0.0

### TP.1 S/F ROUTED AND PUSH THRU ILLUMINATED TENANT PANEL (QTY 1)

**SQUARE FOOTAGE: 28.0** 



EXISTING SCALE: N.T.S.



**PROPOSED** SCALE: N.T.S.



#### SUB NOTES:

- SUB TO CUT FACE AND LEAVE 2" BORDER TO ATTACH NEW FACE
- EXISTING LED'S TO REMAIN AS IS
- EXISTING TOP, SIDES, AND BACK OF MONUMENT TO BE PAINTED ON SITE TO MATCH NEW FACE MP 41-313 DARK BRONZE

#### **SPECIFICATIONS**

- 1. .080" ROUTED ALUMINUM PANEL PTD. TO MATCH BUIDLING SCREEN
- 2. 1/2" WHITE ACRYLIC PUSH THRU W/ VINYL APPLIED 1ST SURFACE
- 3. PANEL TO BE MOUNTED TO EXISTING MONUMENT, HARDWARE TO SUIT FIELD CONDITIONS

#### COLORS/FINISHES

P-7 MP TO MATCH BUILDING SCREEN

DP-1 PMS 7408C DP-2 PMS 356C

DP-3 PMS 3025C

DEV DATE DV DESCRIPTION



Your Vision. Accomplished.

WWW.JONESSIGN.COM

JOB #: **250751-R4-B**DATE: 05.27.20
DESIGNER: A. Rocco
SALES REP: J. Gehrt

PROJ MGR: K. McConnell

| I CL. V. | DATE     | 01  | DECOMI HOIT