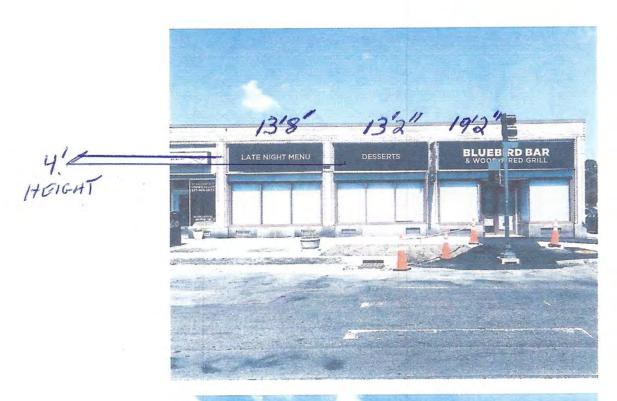

inted blue with tan 3/8" dimensional letters glued to the face.

The sign will be externally illuminated with (2) existing fixtures and will be mounted with welded plates and fasteners to the concrete fascia in the same location as the existing sign.

SERVICE 203 North Street, Newton, MA 02460

# 14" BLUEBIRD BAR 17.5sf 9" WOOD-FIRED GRILL 10.5sf

168"



#### PROPOSED SIGN

(2) sets of 14" & 9" Dimensional letters painted tan mounted with metal studs and fasteners to new aluminum fascia board.



203 North Street, Newton, MA 02460





## 141"

# 9" LATE NIGHT MENU 88

8.8 sf

75"

9"[DESSERTS

4.6 sf

#### **PROPOSED SIGN**

(2) sets of 9 "Dimensional letters painted tan mounted with metal studs and fasteners to new aluminum fascia board.





203 North Street, Newton, MA 02460













NEED HEIGHT OF LETTERING + WIDTH ON PANELS CUT D.V.C. 3," 16" LETTERS



REFER TO DRAWINGS FOR SOUTHE FOOTAGE + COPY



Delete Spam Actions ▼ Apply



#### City of Newton, Massachusetts

Department of Planning and Development 1000 Commonwealth Avenue Newton, Massachusetts 02459

Telephone (617) 796-1120 Telefax (617) 796-1086 www.newtonmagov

Barney Heath Director

| PROPERTY ADDRESS: 21 Needham S SIGN INFORMATION USE OF PROPERTY: (check all that apply)                                                        | Need, New Commercial ONE DRIVE                        | dhar                                          | n St                                                                                                     | MULTI-FAMILY RE                                                   |