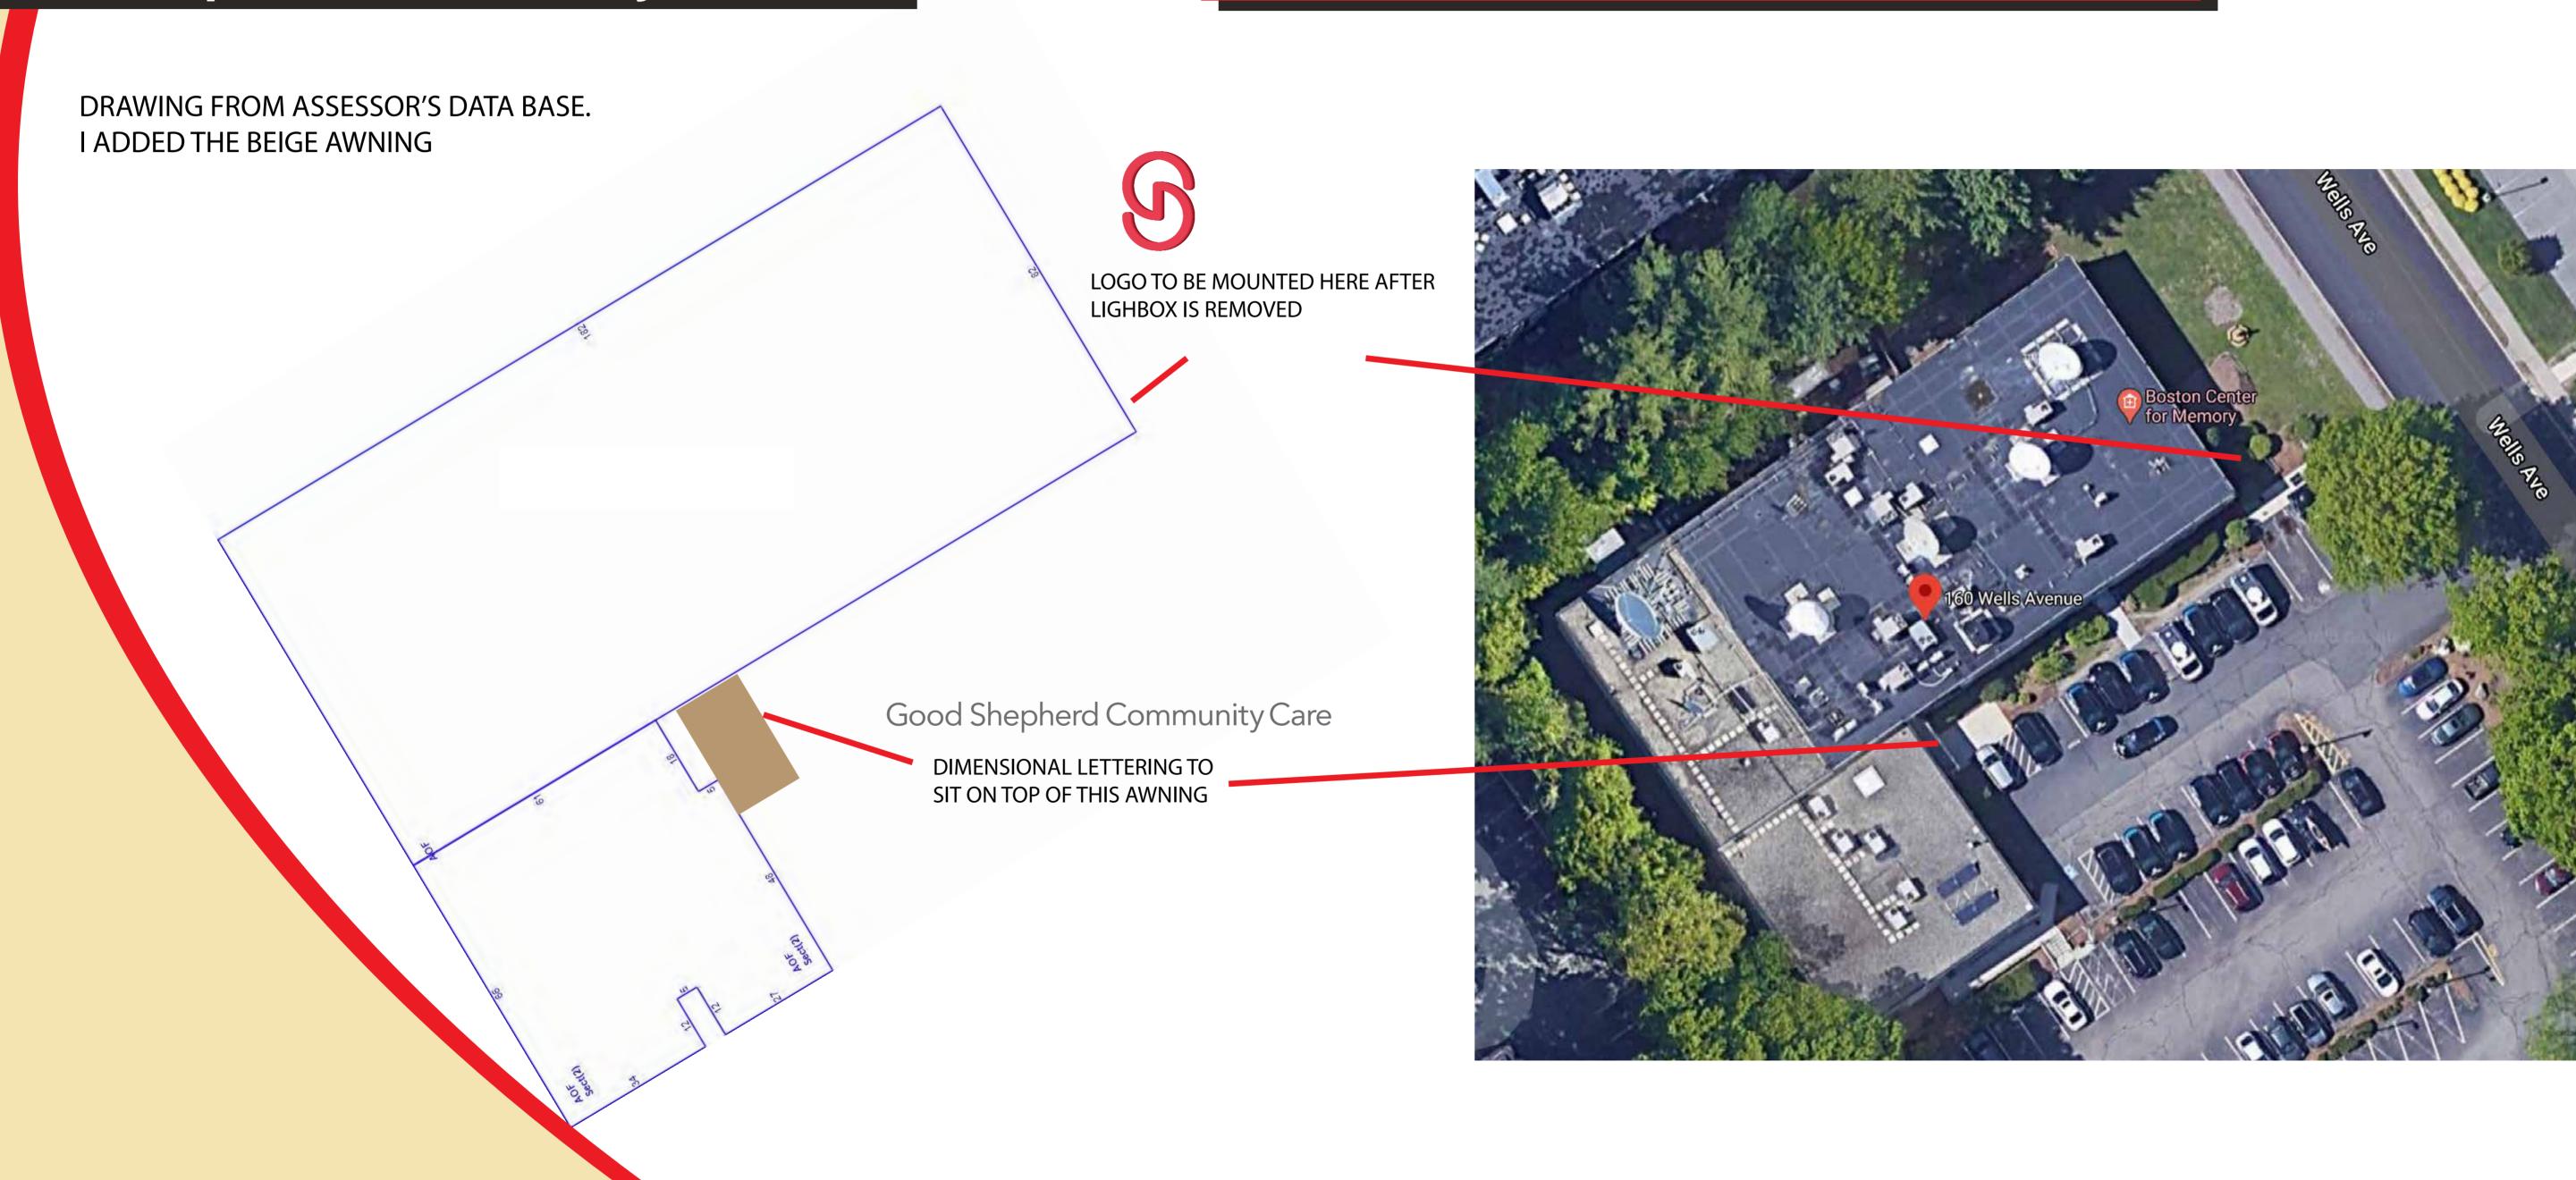

# **EXTERIOR PHOTO**

Good Shepherd Community Care

DIMENSIONAL LETTERING TO SIT ON TOP OF THIS AWNING

9

LOGO TO BE MOUNTED HERE AFTER LIGHBOX IS REMOVED

TWO LIGHTBOXES TO BE REMOVED

| DRAWING TILE:    | CUSTOMER: | GOOD SHEPHERD COMMUNITY CARE | CONTACT PHONE : |
|------------------|-----------|------------------------------|-----------------|
| PROJECT ADDRESS: |           |                              | DATE:           |
| JOB NUMBER:      | E-MAIL:   |                              |                 |

# **Arial View**

ADDRESS: 303