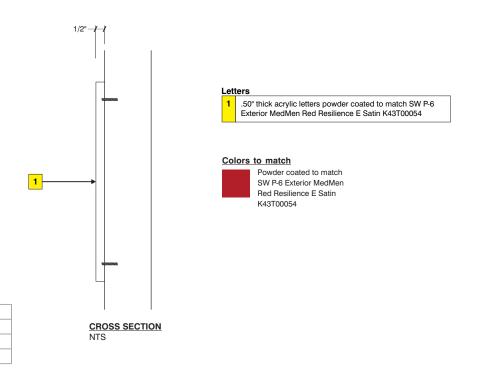

# MAIN SIGN

ACRYLIC LETTERING WITH BRUSHED SILVER FACE AND SILVER PAINTED RETURNS MOUNTED ONTO ENTRANCE AWNING