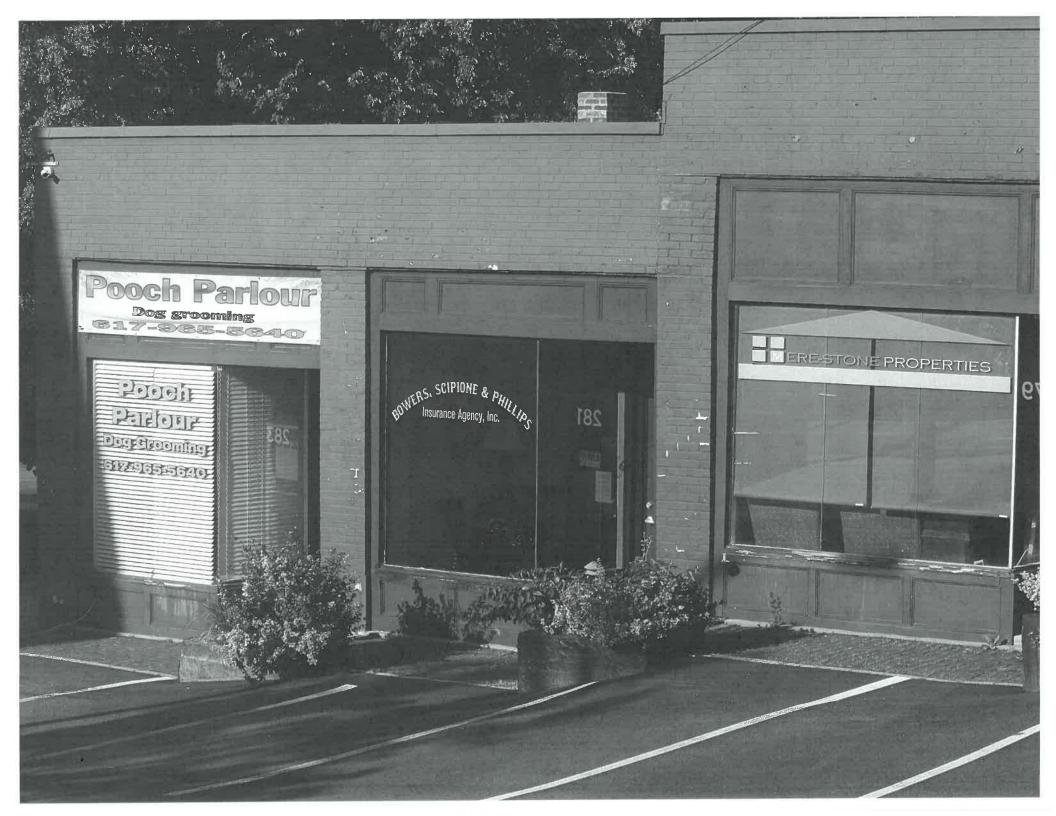

LICANT/AGENT: | Sign Type  Principal  Principal  (PRINT NAME) | Size<br>(sq. ft.)       | Mount Type  Wall Mounted | Non-illuminated               | Building  North    O   21   20    O   21   20 |
| Description  i.e. Joe's Hardware  MNL - NEW BUSINESS  APPLICATION AUTHORIZATIONS PROPERTY OWNER:  APPLICANT/AGENT:   | Sign Type  Principal  De Vinx                 | Size<br>(sq. ft.)<br>32 | Mount Type  Wall Mounted | Non-illuminated               | Building   North                              |

NOTE:Building permits WON'T be accepted until after Urban Design Commission's decision.







City of Newton, MA makes no claims and no warranties, expressed or implied, concerning the validity or accuracy of the GIS data presented on this map.

Geometry updated 11/09/2018 Data updated 11/14/2018









IMPLANTS · COSMETICS · GENERAL DENTISTRY















#### City of Newton, Massachusetts

Department of Planning and Development 1000 Commonwealth Avenue Newton, Massachusetts 02459

Telephone (617) 796-1120 Telefax (617) 796-1086 www.newtonma.gov

> Barney Heath Director

#### Ruthanne Fuller

Mayor 2011018 SIGN PERMIT APPLICATION

| ZONING DISTRICT |  |
|-----------------|--|

| PROJECT #: Blue                                          | oird Bar DATE RECEIVE<br>293 Washington Street | ZONING DISTRICT: |
|----------------------------------------------------------|------------------------------------------------|------------------|
| SIGN INFORMATION USE OF PROPERTY: (check all that apply) | 527 Waltha COMMERCIA                           |                  |

#### PROPOSED SIGNAG