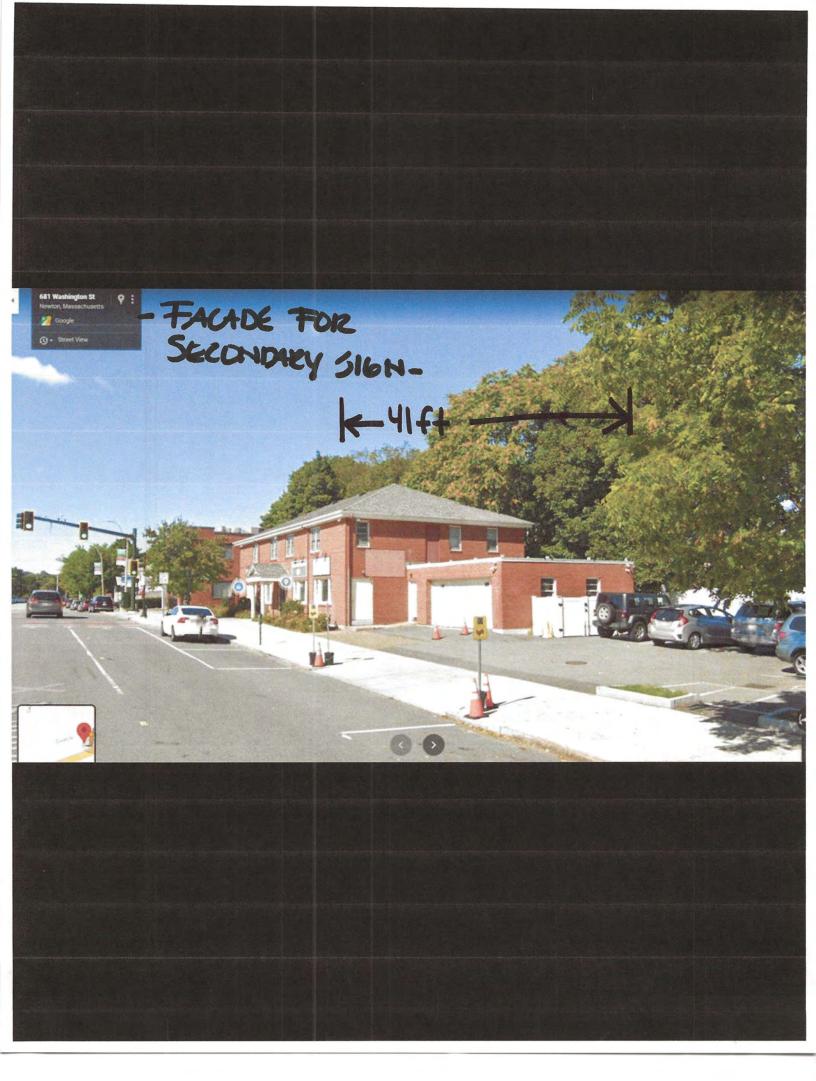

of                  |
| EXISTING SIGNAGE:                                                          | Sign Type              | Size<br>(sq. ft.) | Mount Type     | Illumination                       | Building                 |
| Existing Signage:                                                          | 7                      | Size              |                |                                    |                          |
| EXISTING SIGNAGE:                                                          | Sign Type              | Size<br>(sq. ft.) | Mount Type     | Illumination                       | Building                 |

 ${\bf NOTE:} {\bf Building\ permits\ \underline{WON^i}} {\bf T\ be\ accepted\ until \ after\ Urban\ Design\ Commission's\ decision.}$ 

\* REDISCUSS PLACEMENT.





### 2nd Building Slgn 36"h x 96"w

Fabricated Aluminum w/.75" Solid Acrylic Letters Newton - 697 Washington St.







- All white elements are extruded from the green background base.
- The flower icon (light green) is printed directly onto the base.
- No lighting elements

#### Building Sign - ProFile



Base width = match existing sign Extruded text width = 0.75"

#### Colors



PANTONE 626 C



PANTONE 576 C

# -691 WASHINGTON-

# - EKISTING CONDITIONS-



EVISTING GARDEN REMEDIES SHOW TO BE REMOVED. 24 SQ PT.

93ft furtage. (including garase).

(692 WASHINGTON St.)





#### Aluminum Signs w/Acrylic 3D Letters



### Option 6 REV 2

TOTAL TRONTAGE INCUIDING CARAGE TO RICHTE 93F4

NOTE: GARDEN REMEDIES
IS THE ONLY TENANT NOW
IN THIS 4- UNLT
COMMUNICIAL BUILDING.
THEY HAVE GROWN AND