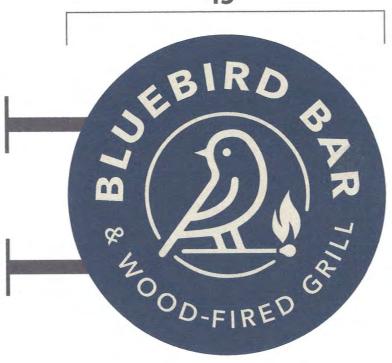

IM           | 10/29/20    |
| APPLICANT/AGENT:   | (PRINT NAME)     | 700            | (SIGNATURE)  | (DATE)      |
| PHONE #: 857-      | 260 -3775        | EMAIL ADDRESS: | davidsardell | a@quail.com |
| ADDRESS: 1295 \    | JASHINGTON ST.   | NEWTON, MA     |              | 0           |

The applicant/agent is the primary contact and may be any individual representing the establishment

- The property owner has approved the proposed sign and authorized its installation. By signing above, I certify:

- The application is complete and accurate.

NOTE: Building permits WON'T be accepted until after Urban Design Commission's decision.





#### **PROPOSED SIGN**

(5) sets of 9" Dimensional letters painted tan mounted with metal studs and fasteners to new aluminum fascia board.













#### **PROPOSED SIGN**

45" dia. aluminum cabinet with welded internal frame and face.

The cabinet will be painted blue with tan 3/8" dimensional letters glued to the face.

The sign will be externally illuminated with (2) existing fixtures and will be mounted with welded plates and fasteners to the concrete fascia in the same location as the existing sign.

SERVICE 203 North Street, Newton, MA 02460

# 14" BLUEBIRD BAR 17.5sf 9" WOOD-FIRED GRILL 10.5sf

168"



#### PROPOSED SIGN

(2) sets of 14" & 9" Dimensional letters painted tan mounted with metal studs and fasteners to new aluminum fascia board.



203 North Street, Newton, MA 02460





## 141"

# 9" LATE NIGHT MENU 88

8.8 sf

75"

9"[DESSERTS

4.6 sf

#### **PROPOSED SIGN**

(2) sets of 9 "Dimensional letters painted tan mounte