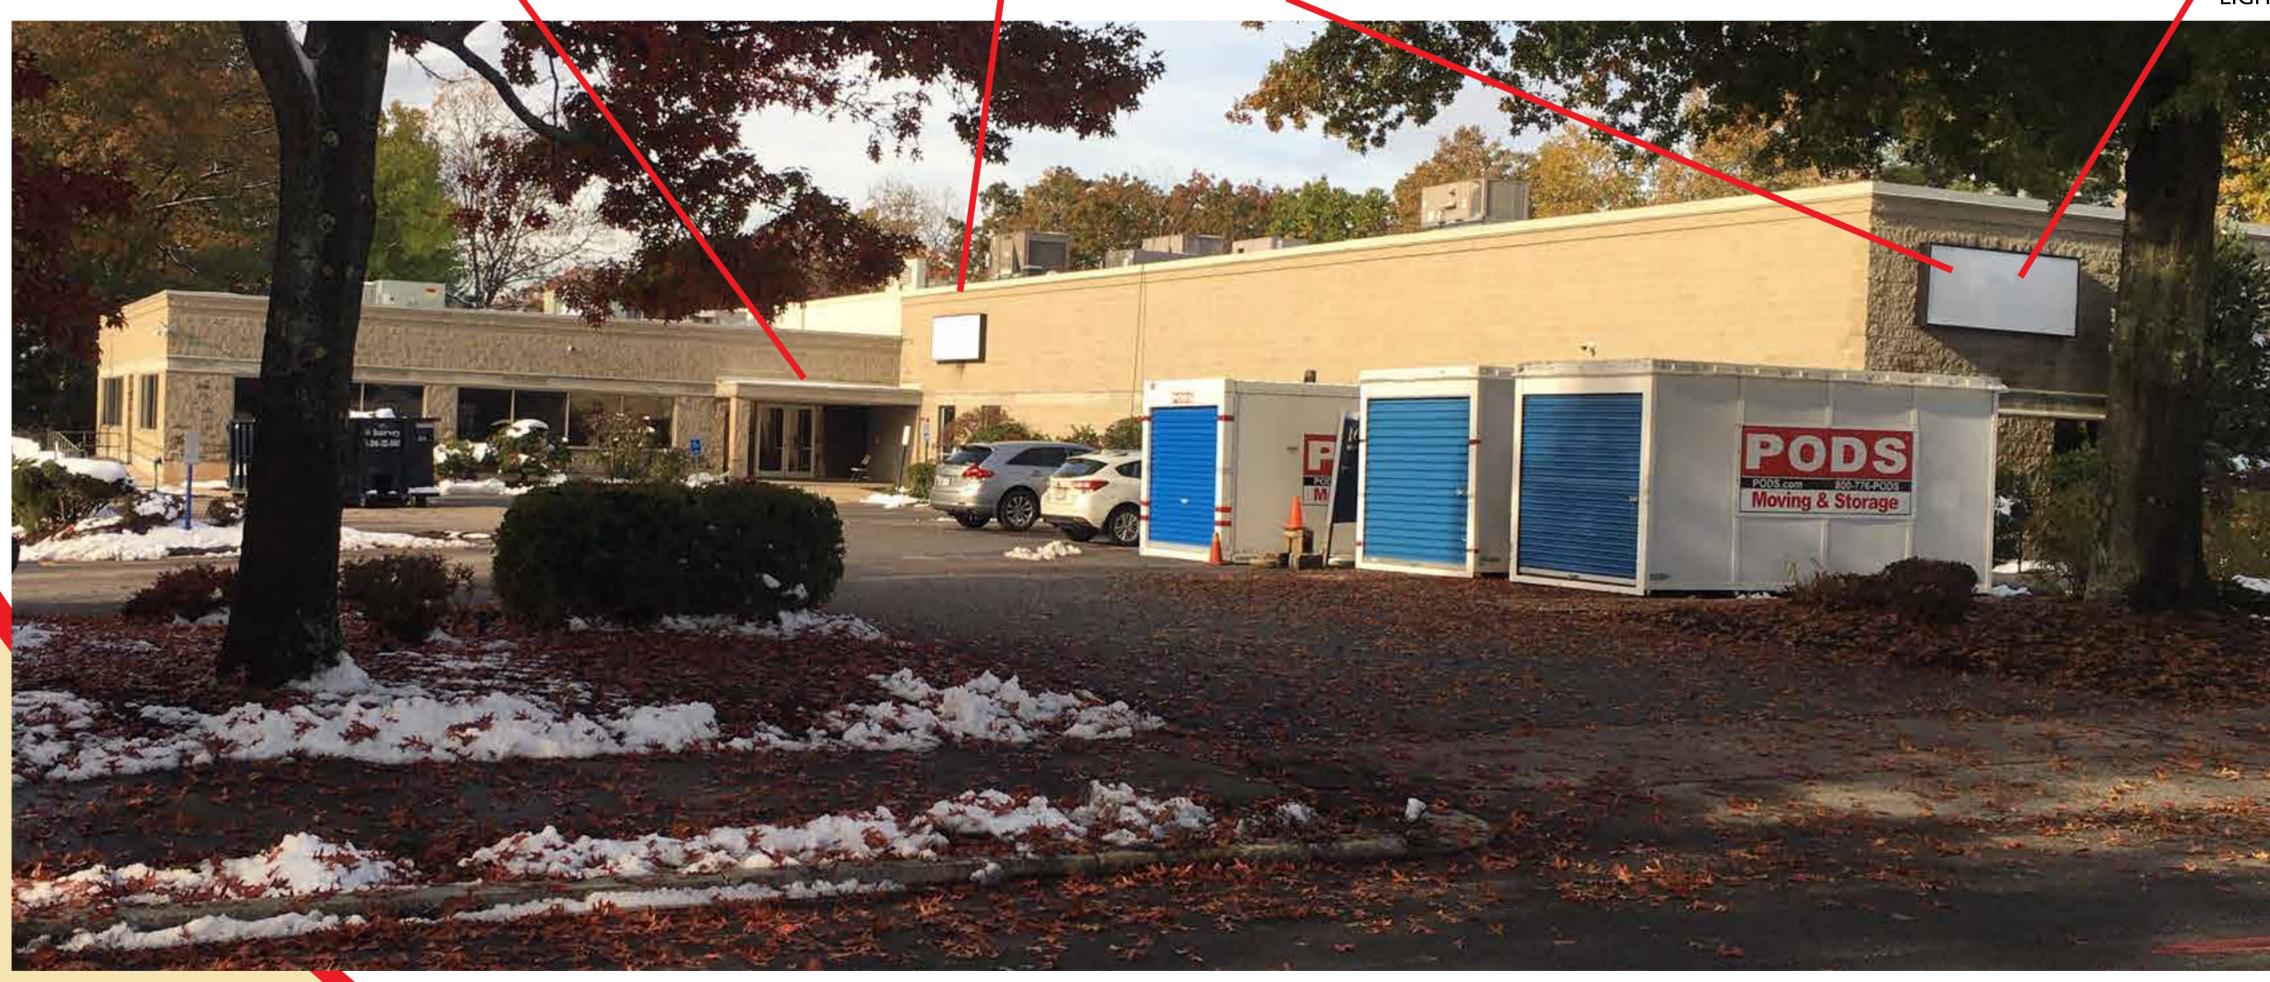

# **EXTERIOR PHOTO**

Good Shepherd Community Care

DIMENSIONAL LETTERING TO SIT ON TOP OF THIS AWNING

9

LOGO TO BE MOUNTED HERE AFTER LIGHBOX IS REMOVED

TWO LIGHTBOXES TO BE REMOVED

| DRAWING TILE:    | CUSTOMER: | GOOD SHEPHERD COMMUNITY CARE | CONTACT PHONE : |
|------------------|-----------|------------------------------|-----------------|
| PROJECT ADDRESS: |           |                              | DATE:           |
| JOB NUMBER:      | E-MAIL:   |                              |                 |