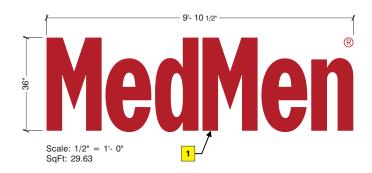

### SIGN PERMIT APPLICATION

| GN INFORMATION SE OF PROPERTY:                                                                       | 7                                                                               |                                     |                                                            |                                                                                                                                    |                                                               |
|------------------------------------------------------------------------------------------------------|---------------------------------------------------------------------------------|-------------------------------------|------------------------------------------------------------|------------------------------------------------------------------------------------------------------------------------------------|---------------------------------------------------------------|
| heck all that apply)                                                                                 | COMMERCIA                                                                       |                                     |                                                            | MULTI-FAMILY R                                                                                                                     |                                                               |
| ROPOSED SIGNAGE:                                                                                     | ONE OR TW                                                                       | O-FAMILY R                          | ESIDENCE                                                   | INSTITUTIONAL U                                                                                                                    | JSE                                                           |
| Description                                                                                          | Sign Type                                                                       | Size<br>(sq. ft.)                   | Mount Type                                                 | Illumination                                                                                                                       | Façade<br>Frontage (ft.                                       |
| l.e. Joe's Hardware                                                                                  | Principal                                                                       | 32                                  | Wall Mounted                                               | Non-illuminated                                                                                                                    | 105                                                           |
| Good Shepherd Comm Care                                                                              | Principal                                                                       | 19                                  | Wall Mounted                                               | Non-illuminated                                                                                                                    | 64                                                            |
| logo                                                                                                 | Secondary                                                                       | 22                                  | Wall Mounted                                               | Non-illuminated                                                                                                                    | 82                                                            |
| monument sign                                                                                        | Standing                                                                        | 15                                  | Free-standing                                              | Non-illuminated                                                                                                                    | 82                                                            |
|                                                                                                      |                                                                                 |                                     |                                                            |                                                                                                                                    |                                                               |
|                                                                                                      |                                                                                 |                                     |                                                            |                                                                                                                                    |                                                               |
| • •                                                                                                  | c District?                                                                     | NO [                                | IF YES, WHICH:_                                            |                                                                                                                                    |                                                               |
| THE PROPOSED SIGN(S) IN A HISTORI  CISTING SIGNAGE:  Description                                     | c District?                                                                     | NO Size (sq. ft.)                   | IF YES, WHICH:_                                            | Illumination                                                                                                                       | Side of<br>Building                                           |
| KISTING SIGNAGE:                                                                                     |                                                                                 | Size                                |                                                            |                                                                                                                                    | 1                                                             |
| Description                                                                                          | Sign Type                                                                       | Size<br>(sq. ft.)                   | Mount Type                                                 | Illumination                                                                                                                       | Building                                                      |
| CISTING SIGNAGE:  Description  i.e. Joe's Hardware                                                   | Sign Type  Principal                                                            | Size<br>(sq. ft.)                   | Mount Type  Wall Mounted                                   | Illumination  Non-illuminated                                                                                                      | Building<br>North                                             |
| Description  i.e. Joe's Hardware  Lightbox                                                           | Sign Type  Principal  Principal                                                 | Size<br>(sq. ft.)<br>32<br>44       | Mount Type  Wall Mounted  Wall Mounted                     | Illumination  Non-illuminated  Internally                                                                                          | Building  North  Southeast                                    |
| Description  i.e. Joe's Hardware  Lightbox  light box  PPLICATION AUTHORIZATIONS                     | Sign Type  Principal  Principal                                                 | Size<br>(sq. ft.)<br>32<br>44       | Mount Type  Wall Mounted  Wall Mounted                     | Illumination  Non-illuminated  Internally                                                                                          | Building  North  Southeast  West                              |
| Description  i.e. Joe's Hardware  Lightbox  light box  PPLICATION AUTHORIZATIONS  Time the           | Sign Type  Principal  Principal  Secondary                                      | Size<br>(sq. ft.)<br>32<br>44       | Mount Type  Wall Mounted Wall Mounted Wall Mounted         | Illumination  Non-illuminated  Internally  Internally                                                                              | Building  North  Southeast                                    |
| Description  i.e. Joe's Hardware  Lightbox  light box  PPLICATION AUTHORIZATIONS  OPERTY OWNER:  Cr. | Sign Type  Principal  Principal  Secondary  Secondary  (PRINT NAME)  aig Murphy | Size<br>(sq. ft.)<br>32<br>44       | Mount Type  Wall Mounted  Wall Mounted  Wall Mounted       | Illumination  Non-illuminated  Internally  Internally  NATURE)  Digitally aloned by Craig Norphy Gate: 1009-10-41 L2:17:22 -04:00- | Building  North  Southeast  West  /0// /202  (DATE) 10/01/20  |
| Description  i.e. Joe's Hardware  Lightbox  light box  PPLICATION AUTHORIZATIONS  OPERTY OWNER:  Cr. | Sign Type  Principal  Principal  Secondary  Printipal  Secondary                | Size<br>(sq. ft.)<br>32<br>44<br>44 | Mount Type  Wall Mounted  Wall Mounted  Wall Mounted  (Sig | Illumination  Non-illuminated  Internally  Internally                                                                              | Building North Southeast West  /a//202 (DATE) 10/01/20 (DATE) |