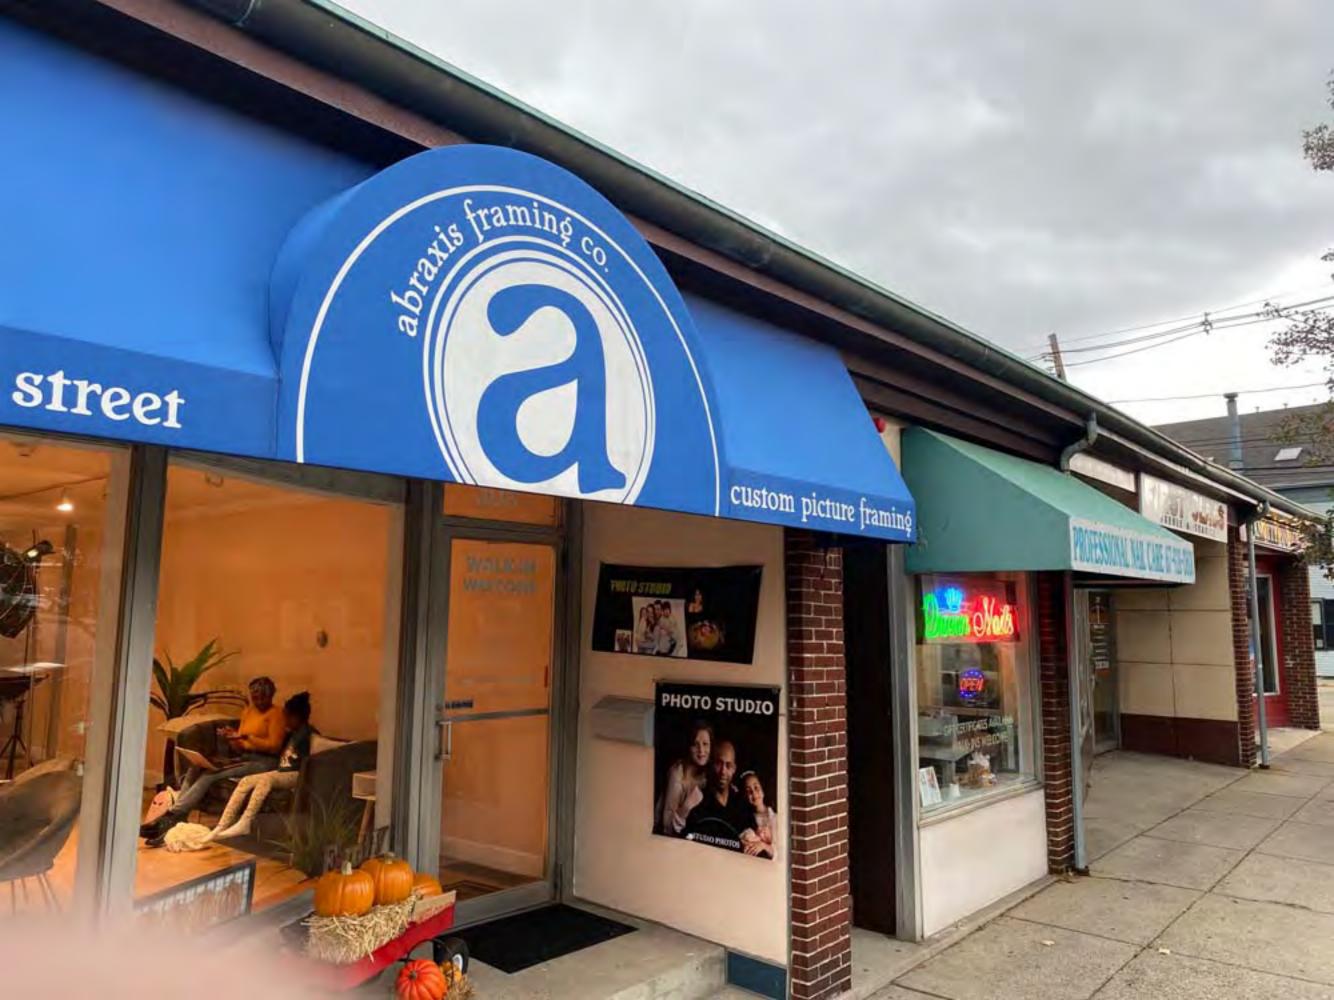

#### Barney Heath Director Mayor SIGN PERMIT APPLICATION 20110015 ZONING DISTRICT: DATE RECEIVED: 02466 PROPERTY ADDRESS: 303 AUBURN ST , AUBURNDALE MA SIGN INFORMATION 451-453 Lexington St USE OF PROPERTY: MULTI-FAMILY RESIDENCE COMMERCIAL (check all that apply) INSTITUTIONAL USE ONE OR TWO-FAMILY RESIDENCE PROPOSED SIGNAGE: Façade Size Illumination Description Mount Type Sign Type Frontage (ft.) (sq. ft.) 105 i.e. Joe's Hardware Principal 32 Wall Mounted Non-illuminated Principal 166 x 37 Awning Mounted Non illuminated FAMILL PHOTOGRAPHY X 1'10" IS THE PROPOSED SIGN(S) IN A HISTORIC DISTRICT? IF YES, WHICH: **EXISTING SIGNAGE:** Size Side of Description Sign Type Mount Type Illumination (sq. ft.) Building i.e. Joe's Hardware Principal 32 Wall Mounted Non-illuminated North ABRAXIS FRAMING CO Principal 16'6x 3'7 Non Illuminated Musing Mount Aurburn st (south) X 110\* APPLICATION AUTHORIZATIONS PROPERTY OWNER: (PRINT NAME) (SIGNATURE) Shamiso C Chikanga APPLICANT/AGENT: (SIGNATURE) 617 581 7097 PHONE #: EMAIL ADDRESS: CHRISTINE @FAMILIPHOTOGRAPHY COM

The application is complete and accurate.

NOTE:Building permits WON'T be accepted until after Urban Design Commission's decision.

Jamili PHOTOGRAPHY

PROFESSIONAL PORTRAITS

303 Tel.617-925-6848

PHOTO STUDIO