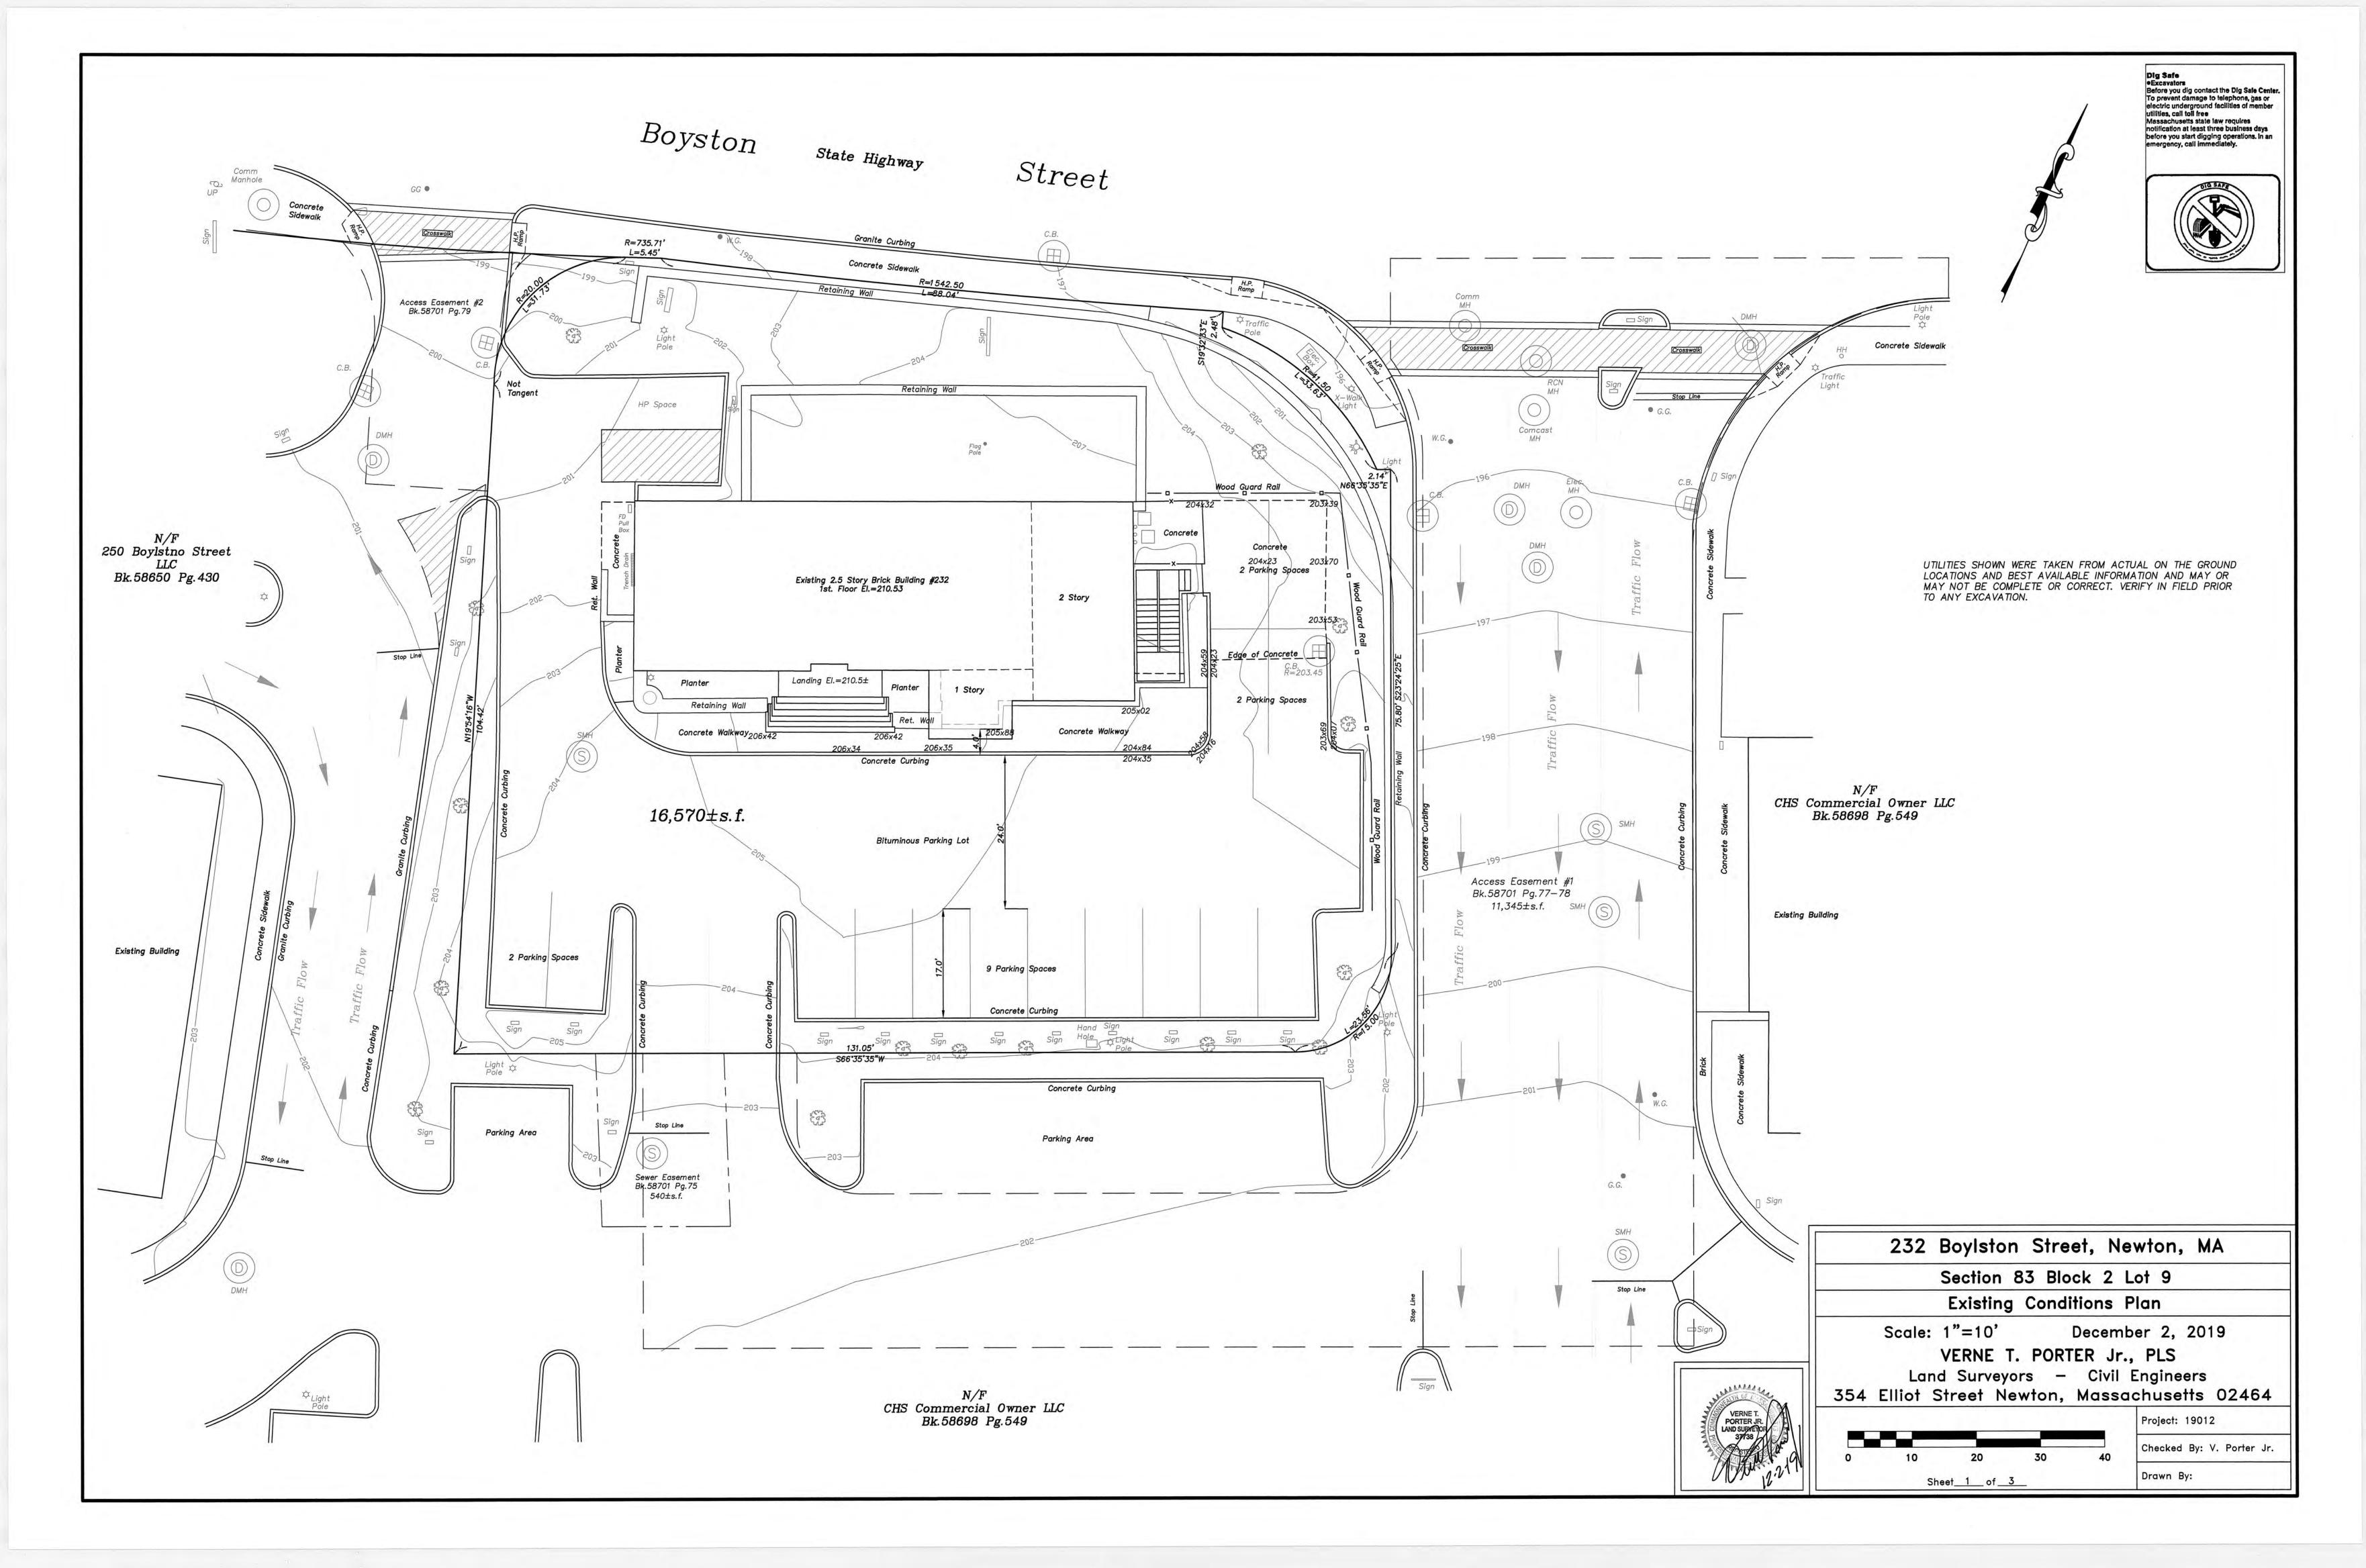

t:    | BNN 9.1.20  |
| Drwg #: | 189677-1-5  |





Newton Center, MA









Sales: Tony Nemeth
PM: Tony Nemeth

Art: BNN 9.1.20
Drwg #: 189677-1-5



Newton Center, MA





#### Colors to match

Vinyl

| Patio 500 Awning |
|------------------|
| Bright Red 529   |
| Item #858529     |
|                  |

White



| Sales:  | Tony Nemeth |
|---------|-------------|
| PM:     | Tony Nemeth |
| Art:    | BNN 9.1.20  |
| Drwg #: | 189677-1-4  |



Newton Center, MA



Existing



| Sales:  | Tony Nemeth |
|---------|-------------|
| PM:     | Tony Nemeth |
| Art:    | BNN 9.1.20  |
| Drwg #: | 189677-1-5  |







3/8" white polycarbonate w/ reverse weeded 3M Cardinal Red translucent vinyl applied first surface.

#### Colors to match

Vinyl to be 3M Cardinal Red





Existing