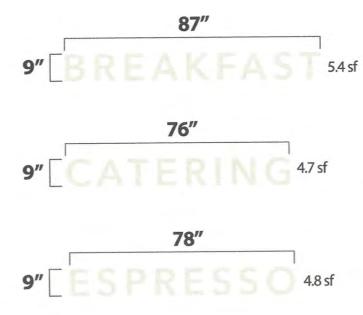

# MAIN SIGN

ACRYLIC LETTERING WITH BRUSHED SILVER FACE AND SILVER PAINTED RETURNS MOUNTED ONTO ENTRANCE AWNING

# CHROME LETTERING

Sales ● Design ● Permits ● Fabrication ● Installation ● Maintenance

| DRAWING TILE:    | CUSTOMER: | GOOD SHEPHERD COMMUNITY CARE | CONTACT PHONE: |
|------------------|-----------|------------------------------|----------------|
| PROJECT ADDRESS: |           |                              | DATE:          |
| JOB NUMBER:      | E-MAIL:   |                              |                |

# **CORNER SIGN**