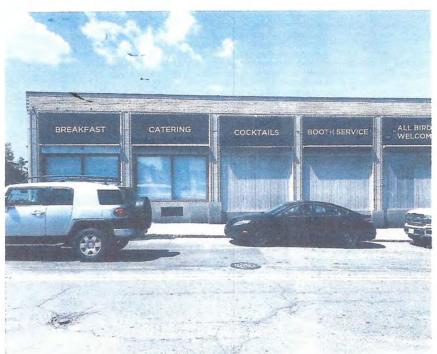

# **EXTERIOR PHOTO**

Good Shepherd Community Care

DIMENSIONAL LETTERING TO SIT ON TOP OF THIS AWNING

9

LOGO TO BE MOUNTED HERE AFTER LIGHBOX IS REMOVED

TWO LIGHTBOXES TO BE REMOVED

| DRAWING TILE:    | CUSTOMER: | GOOD SHEPHERD COMMUNITY CARE | CONTACT PHONE : |
|------------------|-----------|------------------------------|-----------------|
| PROJECT ADDRESS: |           |                              | DATE:           |
| JOB NUMBER:      | E-MAIL:   |                              |                 |