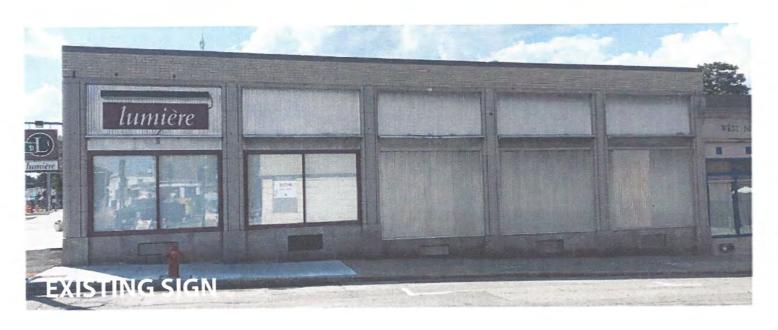

| IM           | 10/29/20    |
| APPLICANT/AGENT:   | (PRINT NAME)     | 700            | (SIGNATURE)  | (DATE)      |
| PHONE #: 857-      | 260 -3775        | EMAIL ADDRESS: | davidsardell | a@quail.com |
| ADDRESS: 1295 \    | JASHINGTON ST.   | NEWTON, MA     |              | 0           |

The applicant/agent is the primary contact and may be any individual representing the establishment

- The property owner has approved the proposed sign and authorized its installation. By signing above, I certify:

- The application is complete and accurate.

NOTE: Building permits WON'T be accepted until after Urban Design Commission's decision.





#### **PROPOSED SIGN**

(5) sets of 9" Dimensional letters painted tan mounted with metal studs and fasteners to new aluminum fascia board.













#### **PROPOSED SIGN**

45" dia. aluminum cabinet with welded internal frame and face.

The cabinet will be painted blue with tan 3/8" dimensional letters glued to the face.

The sign will be externally illuminated with (2) existing fixtures and will be mounted with welded plates and fasteners to the concrete fascia in the same location as the existing sign.

SERVICE 203 North Street, Newton, MA 02460

# 14" BLUEBIRD BAR 17.5sf 9" WOOD-FIRED GRILL 10.5sf

168"



#### PROPOSED SIGN

(2) sets of 14" & 9" Dimensional letters painted tan mounted with metal studs and fasteners to new aluminum fascia board.



203 North Street, Newton, MA 02460





## 141"

# 9" LATE NIGHT MENU 88

8.8 sf

75"

9"[DESSERTS

4.6 sf

#### **PROPOSED SIGN**

(2) sets of 9 "Dimensional letters painted