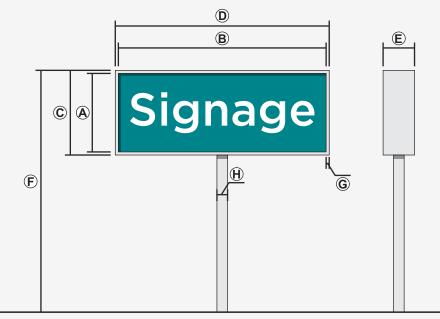

### SIGN PERMIT APPLICATION

| GN INFORMATION SE OF PROPERTY:                                                                       | 7                                                                               |                                     |                                                            |                                                                                                                                    |                                                               |
|------------------------------------------------------------------------------------------------------|---------------------------------------------------------------------------------|-------------------------------------|------------------------------------------------------------|------------------------------------------------------------------------------------------------------------------------------------|---------------------------------------------------------------|
| heck all that apply)                                                                                 | COMMERCIA                                                                       |                                     |                                                            | MULTI-FAMILY R                                                                                                                     |                                                               |
| ROPOSED SIGNAGE:                                                                                     | ONE OR TW                                                                       | O-FAMILY R                          | ESIDENCE                                                   | INSTITUTIONAL U                                                                                                                    | JSE                                                           |
| Description                                                                                          | Sign Type                                                                       | Size<br>(sq. ft.)                   | Mount Type                                                 | Illumination                                                                                                                       | Façade<br>Frontage (ft.                                       |
| l.e. Joe's Hardware                                                                                  | Principal                                                                       | 32                                  | Wall Mounted                                               | Non-illuminated                                                                                                                    | 105                                                           |
| Good Shepherd Comm Care                                                                              | Principal                                                                       | 19                                  | Wall Mounted                                               | Non-illuminated                                                                                                                    | 64                                                            |
| logo                                                                                                 | Secondary                                                                       | 22                                  | Wall Mounted                                               | Non-illuminated                                                                                                                    | 82                                                            |
| monument sign                                                                                        | Standing                                                                        | 15                                  | Free-standing                                              | Non-illuminated                                                                                                                    | 82                                                            |
|                                                                                                      |                                                                                 |                                     |                                                            |                                                                                                                                    |                                                               |
|                                                                                                      |                                                                                 |                                     |                                                            |                                                                                                                                    |                                                               |
| • •                                                                                                  | c District?                                                                     | NO [                                | IF YES, WHICH:_                                            |                                                                                                                                    |                                                               |
| THE PROPOSED SIGN(S) IN A HISTORI  CISTING SIGNAGE:  Description                                     | c District?                                                                     | NO Size (sq. ft.)                   | IF YES, WHICH:_                                            | Illumination                                                                                                                       | Side of<br>Building                                           |
| KISTING SIGNAGE:                                                                                     |                                                                                 | Size                                |                                                            |                                                                                                                                    | 1                                                             |
| Description                                                                                          | Sign Type                                                                       | Size<br>(sq. ft.)                   | Mount Type                                                 | Illumination                                                                                                                       | Building                                                      |
| CISTING SIGNAGE:  Description  i.e. Joe's Hardware                                                   | Sign Type  Principal                                                            | Size<br>(sq. ft.)                   | Mount Type  Wall Mounted                                   | Illumination  Non-illuminated                                                                                                      | Building<br>North                                             |
| Description  i.e. Joe's Hardware  Lightbox                                                           | Sign Type  Principal  Principal                                                 | Size<br>(sq. ft.)<br>32<br>44       | Mount Type  Wall Mounted  Wall Mounted                     | Illumination  Non-illuminated  Internally                                                                                          | Building  North  Southeast                                    |
| Description  i.e. Joe's Hardware  Lightbox  light box  PPLICATION AUTHORIZATIONS                     | Sign Type  Principal  Principal                                                 | Size<br>(sq. ft.)<br>32<br>44       | Mount Type  Wall Mounted  Wall Mounted                     | Illumination  Non-illuminated  Internally                                                                                          | Building  North  Southeast  West                              |
| Description  i.e. Joe's Hardware  Lightbox  light box  PPLICATION AUTHORIZATIONS  Time the           | Sign Type  Principal  Principal  Secondary                                      | Size<br>(sq. ft.)<br>32<br>44       | Mount Type  Wall Mounted Wall Mounted Wall Mounted         | Illumination  Non-illuminated  Internally  Internally                                                                              | Building  North  Southeast                                    |
| Description  i.e. Joe's Hardware  Lightbox  light box  PPLICATION AUTHORIZATIONS  OPERTY OWNER:  Cr. | Sign Type  Principal  Principal  Secondary  Secondary  (PRINT NAME)  aig Murphy | Size<br>(sq. ft.)<br>32<br>44       | Mount Type  Wall Mounted  Wall Mounted  Wall Mounted       | Illumination  Non-illuminated  Internally  Internally  NATURE)  Digitally aloned by Craig Norphy Gate: 1009-10-41 L2:17:22 -04:00- | Building  North  Southeast  West  /0// /202  (DATE) 10/01/20  |
| Description  i.e. Joe's Hardware  Lightbox  light box  PPLICATION AUTHORIZATIONS  OPERTY OWNER:  Cr. | Sign Type  Principal  Principal  Secondary  Printipal  Secondary                | Size<br>(sq. ft.)<br>32<br>44<br>44 | Mount Type  Wall Mounted  Wall Mounted  Wall Mounted  (Sig | Illumination  Non-illuminated  Internally  Internally                                                                              | Building North Southeast West  /a//202 (DATE) 10/01/20 (DATE) |