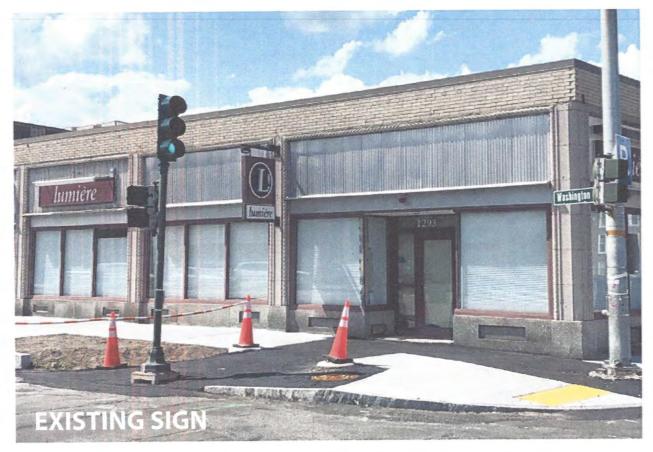

stallation. By signing above, I certify:

- The application is complete and accurate.

NOTE: Building permits WON'T be accepted until after Urban Design Commission's decision.





#### **PROPOSED SIGN**

(5) sets of 9" Dimensional letters painted tan mounted with metal studs and fasteners to new aluminum fascia board.













#### **PROPOSED SIGN**

45" dia. aluminum cabinet with welded internal frame and face.

The cabinet will be painted blue with tan 3/8" dimensional letters glued to the face.

The sign will be externally illuminated with (2) existing fixtures and will be mounted with welded plates and fasteners to the concrete fascia in the same location as the existing sign.

SERVICE 203 North Street, Newton, MA 02460

# 14" BLUEBIRD BAR 17.5sf 9" WOOD-FIRED GRILL 10.5sf

168"



#### PROPOSED SIGN

(2) sets of 14" & 9" Dimensional letters painted tan mounted with metal studs and fasteners to new aluminum fascia board.



203 North Street, Newton, MA 02460





## 141"

# 9" LATE NIGHT MENU 88

8.8 sf

75"

9"[DESSERTS

4.6 sf

#### **PROPOSED SIGN**

(2) sets of 9 "Dimensional letters painted tan mounted with metal studs and fasteners to new aluminum fascia board.





203 North Street, Newton, MA 02460













NEED HEIGHT OF LETTERING + WIDTH ON PANELS CUT D.V.C. 3," 16" LETTERS



REFER TO DRAWINGS FOR SOUTHE FOOTAGE + COPY



Delete Spam Actions ▼ Apply



#### City of Newton, Massachusetts

Department of Planning and Development 1000 Commonwealth Avenue Newton, Massachusetts 02459

Telephone (617) 796-1120 Telefax (617) 796-1086 www.newtonmagov

Barney