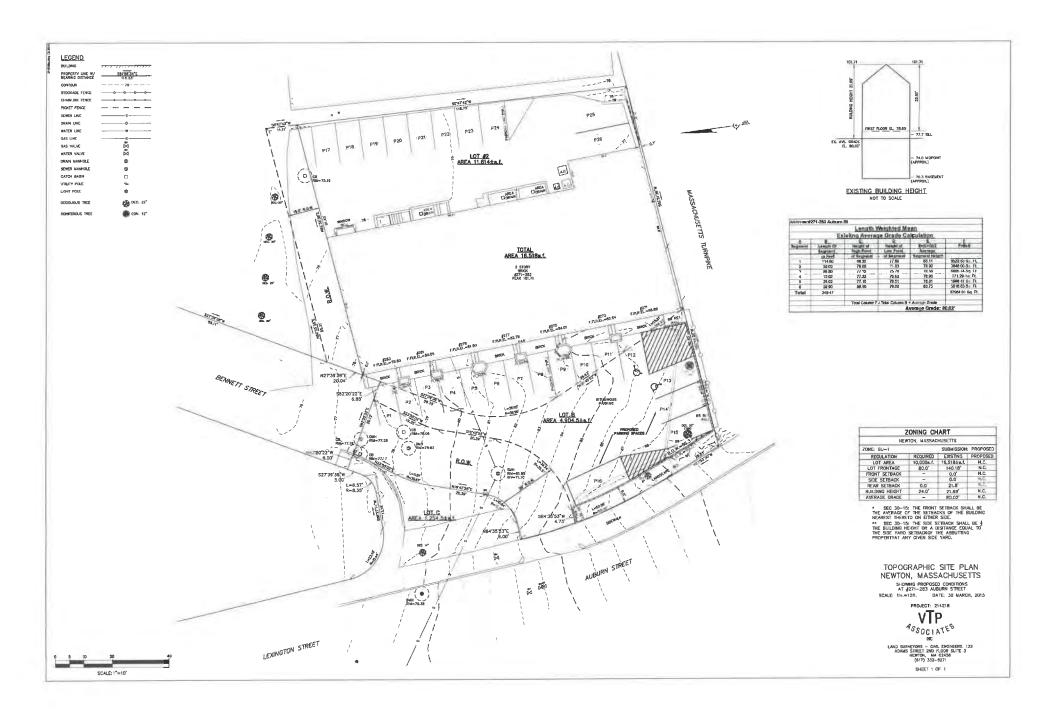

nt Type               |                               | Building                                      |
| Description  i.e. Joe's Hardware  MONE - NEW BUSINESS  APPLICATION AUTHORIZATIONS  PROPERTY OWNER:  APPLICANT/AGENT: | Sign Type  Principal  Principal  (PRINT NAME) | Size<br>(sq. ft.)       | Mount Type  Wall Mounted | Non-illuminated               | Building  North    O   21   20    O   21   20 |
| Description  i.e. Joe's Hardware  MNL - NEW BUSINESS  APPLICATION AUTHORIZATIONS PROPERTY OWNER:  APPLICANT/AGENT:   | Sign Type  Principal  De Vinx                 | Size<br>(sq. ft.)<br>32 | Mount Type  Wall Mounted | Non-illuminated               | Building   North                              |

NOTE:Building permits WON'T be accepted until after Urban Design Commission's decision.







City of Newton, MA makes no claims and no warranties, expressed or implied, concerning the validity or accuracy of the GIS data presented on this map.

Geometry updated 11/09/2018 Data updated 11/14/2018









IMPLANTS · COSMETICS · GENERAL DENTISTRY















#### City of Newton, Massachusetts

Department of Planning and Development 1000 Commonwealth Avenue Newton, Massachusetts 02459

Telephone (617) 796-1120 Telefax (617) 796-1086 www.newtonma.gov

> Barney Heath Director

#### Ruthanne Fuller

Mayor 2011018 SIGN PERMIT APPLICATION

| ZONING DISTRICT |  |
|-----------------|--|

| PROJECT #: Blue                                          | oird Bar DATE RECEIVE<br>293 Washington Street | ZONING DISTRICT: |
|----------------------------------------------------------|----------