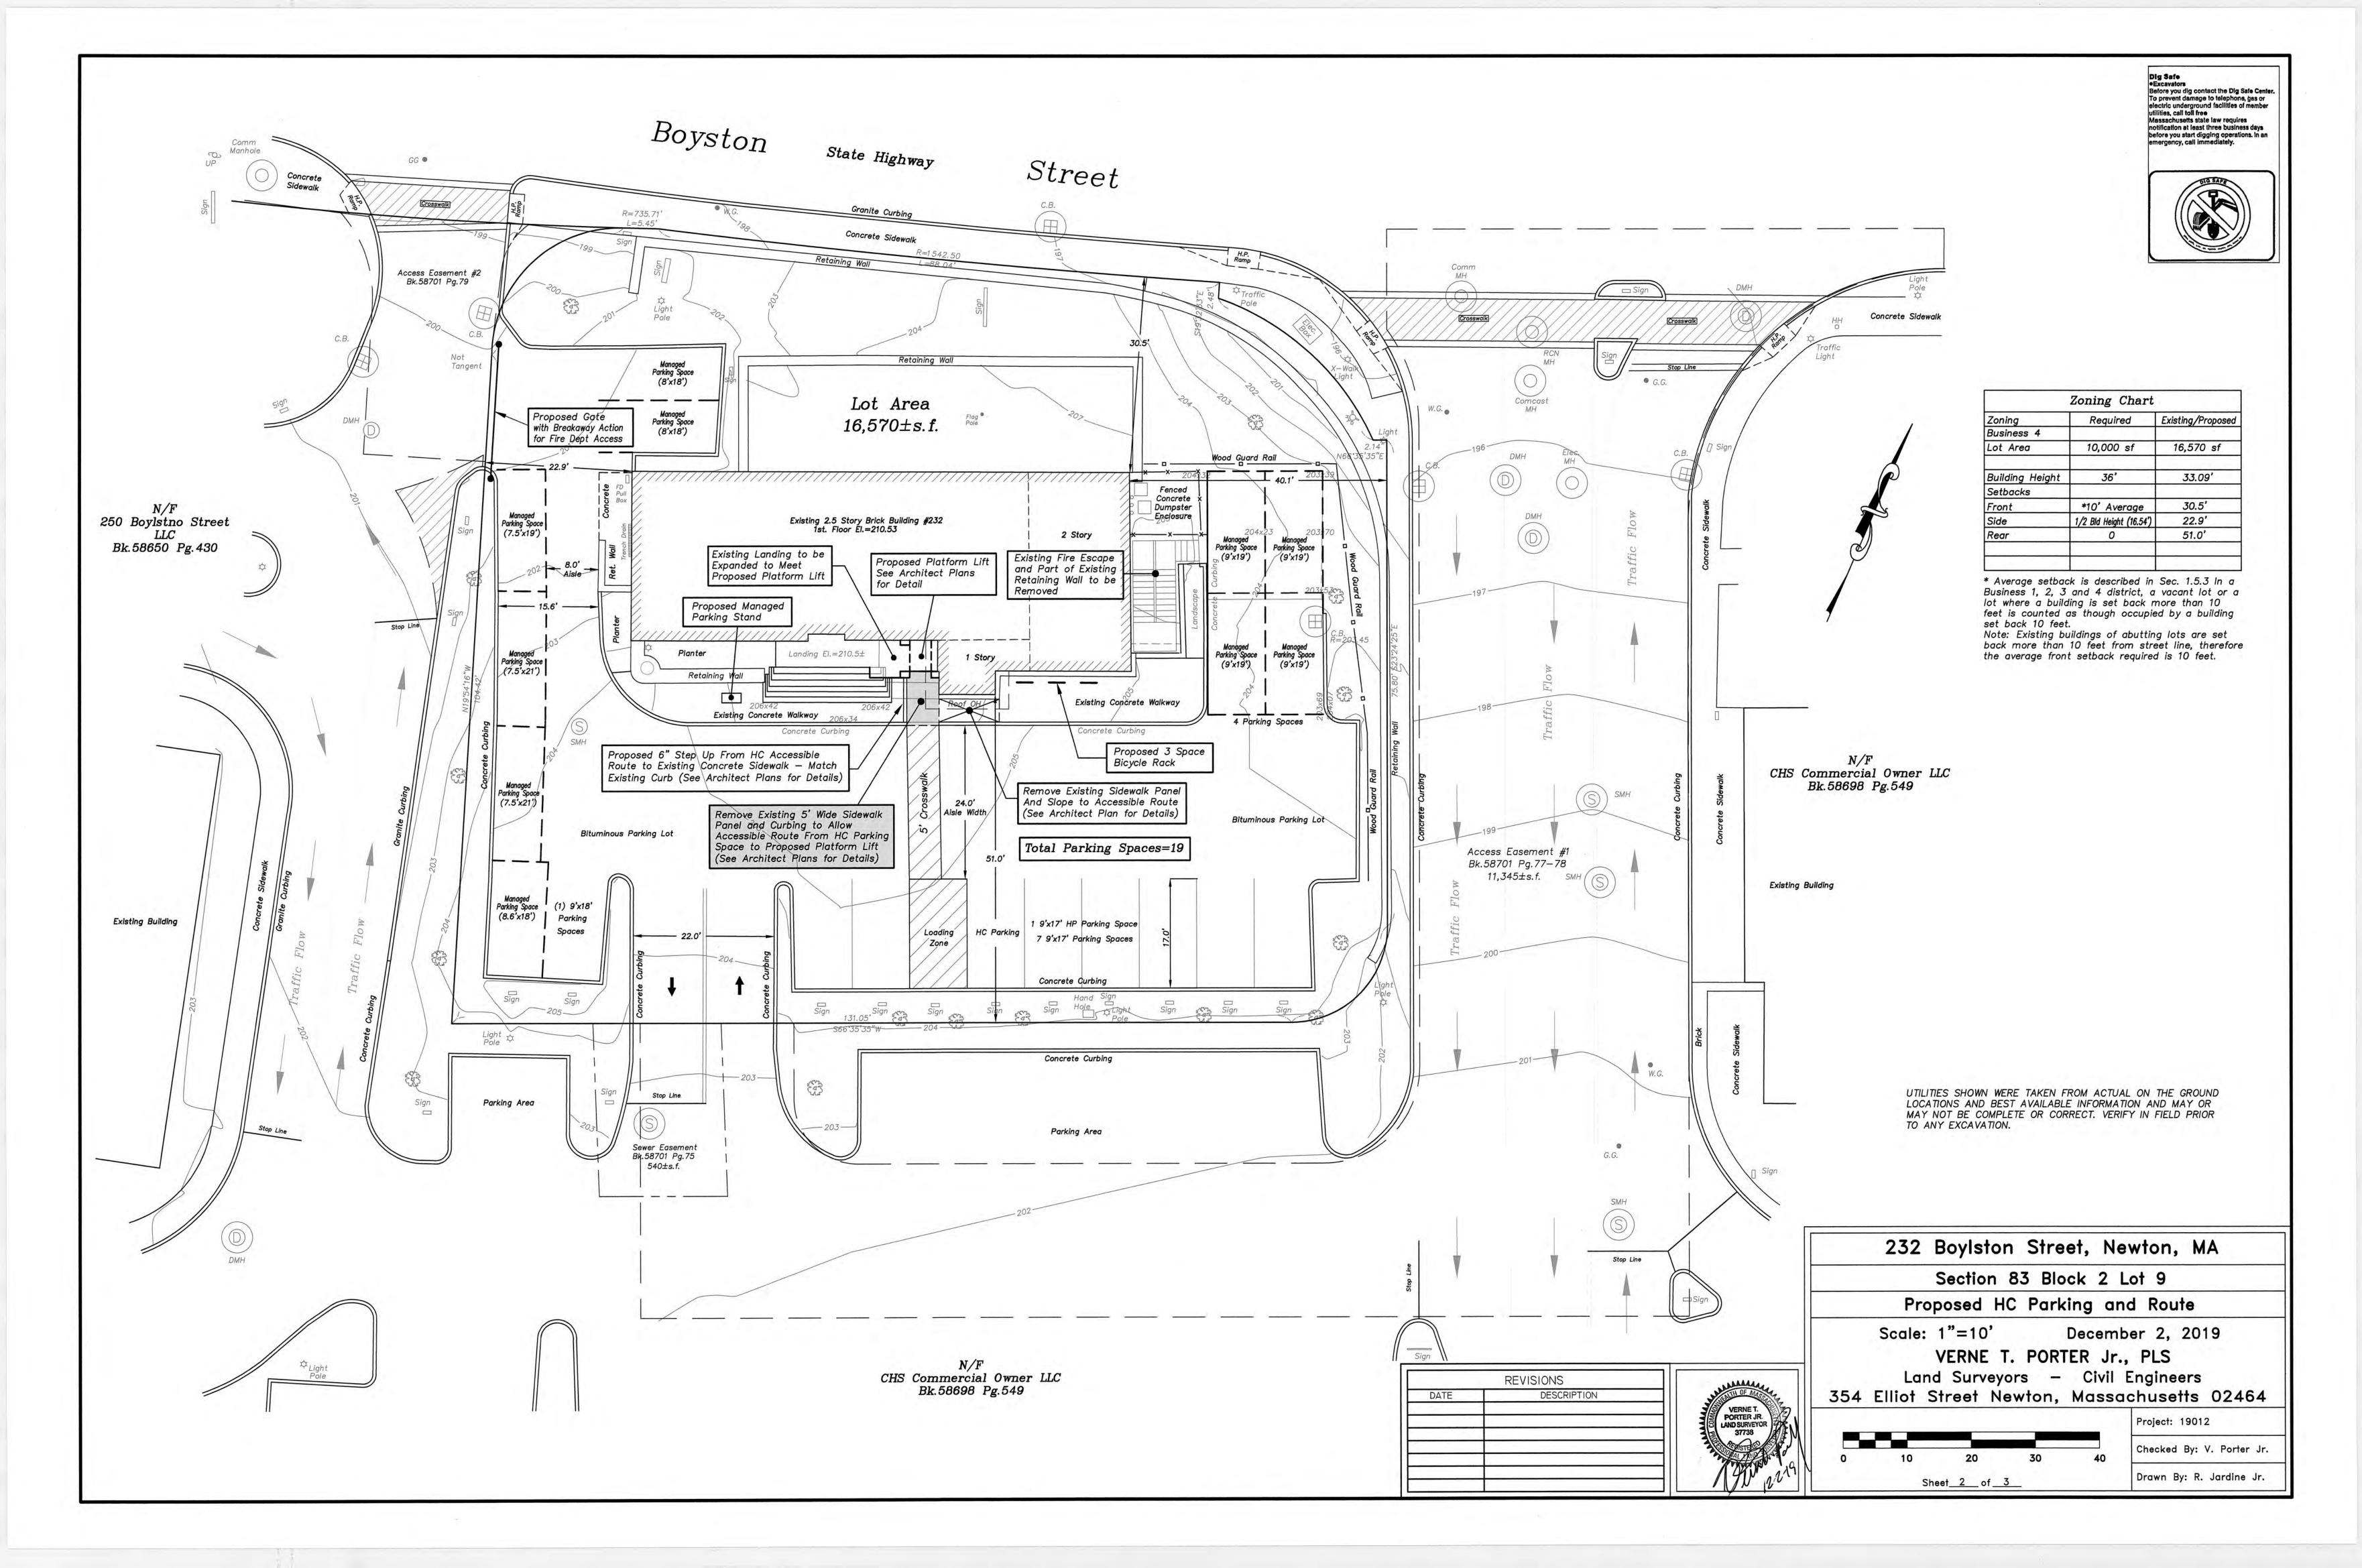

| BNN 9.1.20  |
| Drwg #: | 189677-1-5  |





Newton Center, MA









Sales: Tony Nemeth
PM: Tony Nemeth

Art: BNN 9.1.20
Drwg #: 189677-1-5



Newton Center, MA





#### Colors to match

Vinyl

| Patio 500 Awning |
|------------------|
| Bright Red 529   |
| Item #858529     |
|                  |

White



| Sales:  | Tony Nemeth |
|---------|-------------|
| PM:     | Tony Nemeth |
| Art:    | BNN 9.1.20  |
| Drwg #: | 189677-1-4  |



Newton Center, MA



Existing



| Sales:  | Tony Nemeth |
|---------|-------------|
| PM:     | Tony Nemeth |
| Art:    | BNN 9.1.20  |
| Drwg #: | 189677-1-5  |







3/8" white polycarbonate w/ reverse weeded 3M Cardinal Red translucent vinyl applied first surface.

#### Colors to match

Vinyl to be 3M Cardinal Red





Existing