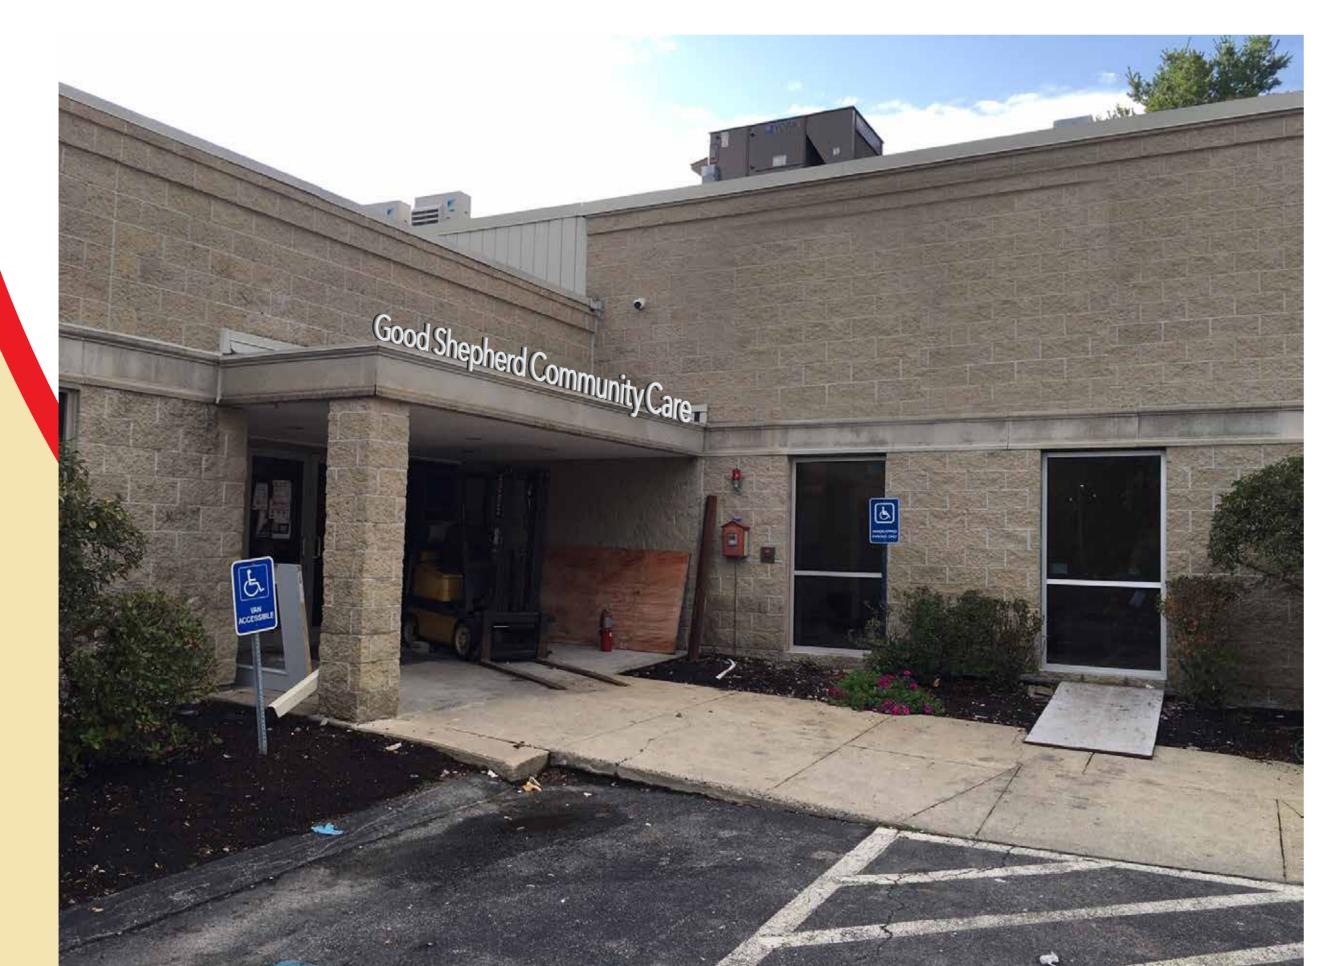

# **EXTERIOR PHOTO**

Good Shepherd Community Care

DIMENSIONAL LETTERING TO SIT ON TOP OF THIS AWNING

9

LOGO TO BE MOUNTED HERE AFTER LIGHBOX IS REMOVED

TWO LIGHTBOXES TO BE REMOVED

| DRAWING TILE:    | CUSTOMER: | GOOD SHEPHERD COMMUNITY CARE | CONTACT PHONE : |
|------------------|-----------|------------------------------|-----------------|
| PROJECT ADDRESS: |           |                              | DATE:           |
| JOB NUMBER:      | E-MAIL:   |                              |                 |