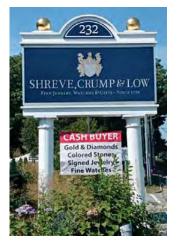

### SIGN PERMIT APPLICATION

| GN INFORMATION SE OF PROPERTY:                                                                       | 7                                                                               |                                     |                                                            |                                                                                                                                    |                                                               |
|------------------------------------------------------------------------------------------------------|---------------------------------------------------------------------------------|-------------------------------------|------------------------------------------------------------|------------------------------------------------------------------------------------------------------------------------------------|---------------------------------------------------------------|
| heck all that apply)                                                                                 | COMMERCIA                                                                       |                                     |                                                            | MULTI-FAMILY R                                                                                                                     |                                                               |
| ROPOSED SIGNAGE:                                                                                     | ONE OR TW                                                                       | O-FAMILY R                          | ESIDENCE                                                   | INSTITUTIONAL U                                                                                                                    | JSE                                                           |
| Description                                                                                          | Sign Type                                                                       | Size<br>(sq. ft.)                   | Mount Type                                                 | Illumination                                                                                                                       | Façade<br>Frontage (ft.                                       |
| l.e. Joe's Hardware                                                                                  | Principal                                                                       | 32                                  | Wall Mounted                                               | Non-illuminated                                                                                                                    | 105                                                           |
| Good Shepherd Comm Care                                                                              | Principal                                                                       | 19                                  | Wall Mounted                                               | Non-illuminated                                                                                                                    | 64                                                            |
| logo                                                                                                 | Secondary                                                                       | 22                                  | Wall Mounted                                               | Non-illuminated                                                                                                                    | 82                                                            |
| monument sign                                                                                        | Standing                                                                        | 15                                  | Free-standing                                              | Non-illuminated                                                                                                                    | 82                                                            |
|                                                                                                      |                                                                                 |                                     |                                                            |                                                                                                                                    |                                                               |
|                                                                                                      |                                                                                 |                                     |                                                            |                                                                                                                                    |                                                               |
| • •                                                                                                  | c District?                                                                     | NO [                                | IF YES, WHICH:_                                            |                                                                                                                                    |                                                               |
| THE PROPOSED SIGN(S) IN A HISTORI  CISTING SIGNAGE:  Description                                     | c District?                                                                     | NO Size (sq. ft.)                   | IF YES, WHICH:_                                            | Illumination                                                                                                                       | Side of<br>Building                                           |
| KISTING SIGNAGE:                                                                                     |                                                                                 | Size                                |                                                            |                                                                                                                                    | 1                                                             |
| Description                                                                                          | Sign Type                                                                       | Size<br>(sq. ft.)                   | Mount Type                                                 | Illumination                                                                                                                       | Building                                                      |
| CISTING SIGNAGE:  Description  i.e. Joe's Hardware                                                   | Sign Type  Principal                                                            | Size<br>(sq. ft.)                   | Mount Type  Wall Mounted                                   | Illumination  Non-illuminated                                                                                                      | Building<br>North                                             |
| Description  i.e. Joe's Hardware  Lightbox                                                           | Sign Type  Principal  Principal                                                 | Size<br>(sq. ft.)<br>32<br>44       | Mount Type  Wall Mounted  Wall Mounted                     | Illumination  Non-illuminated  Internally                                                                                          | Building  North  Southeast                                    |
| Description  i.e. Joe's Hardware  Lightbox  light box  PPLICATION AUTHORIZATIONS                     | Sign Type  Principal  Principal                                                 | Size<br>(sq. ft.)<br>32<br>44       | Mount Type  Wall Mounted  Wall Mounted                     | Illumination  Non-illuminated  Internally                                                                                          | Building  North  Southeast  West                              |
| Description  i.e. Joe's Hardware  Lightbox  light box  PPLICATION AUTHORIZATIONS  Time the           | Sign Type  Principal  Principal  Secondary                                      | Size<br>(sq. ft.)<br>32<br>44       | Mount Type  Wall Mounted Wall Mounted Wall Mounted         | Illumination  Non-illuminated  Internally  Internally                                                                              | Building  North  Southeast                                    |
| Description  i.e. Joe's Hardware  Lightbox  light box  PPLICATION AUTHORIZATIONS  OPERTY OWNER:  Cr. | Sign Type  Principal  Principal  Secondary  Secondary  (PRINT NAME)  aig Murphy | Size<br>(sq. ft.)<br>32<br>44       | Mount Type  Wall Mounted  Wall Mounted  Wall Mounted       | Illumination  Non-illuminated  Internally  Internally  NATURE)  Digitally aloned by Craig Norphy Gate: 1009-10-41 L2:17:22 -04:00- | Building  North  Southeast  West  /0// /202  (DATE) 10/01/20  |
| Description  i.e. Joe's Hardware  Lightbox  light box  PPLICATION AUTHORIZATIONS  OPERTY OWNER:  Cr. | Sign Type  Principal  Principal  Secondary  Printipal  Secondary                | Size<br>(sq. ft.)<br>32<br>44<br>44 | Mount Type  Wall Mounted  Wall Mounted  Wall Mounted  (Sig | Illumination  Non-illuminated  Internally  Internally                                                                              | Building North Southeast West  /a//202 (DATE) 10/01/20 (DATE) |