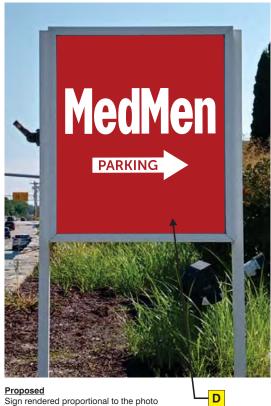

ny Nemeth | Art: BNN 9.1.20 | Drwg #: 189677-1-5

\*All awning measurements to be field verified prior to manufacturing





Existing





Panels

1 .080 aluminum painted PMS 7621 with white letters.

Colors to match

PMS 7621

Whi

| Sales:  | Tony Nemeth |
|---------|-------------|
| PM:     | Tony Nemeth |
| Art:    | BNN 9.1.20  |
| Drwg #: | 189677-1-5  |





Newton Center, MA









Sales: Tony Nemeth
PM: Tony Nemeth

Art: BNN 9.1.20
Drwg #: 189677-1-5



Newton Center, MA





#### Colors to match

Vinyl

| Patio 500 Awning |
|------------------|
| Bright Red 529   |
| Item #858529     |
|                  |

White



| Sales:  | Tony Nemeth |
|---------|-------------|
| PM:     | Tony Nemeth |
| Art:    | BNN 9.1.20  |
| Drwg #: | 189677-1-4  |



Newton Center, MA



Existing



| Sales:  | Tony Nemeth |
|---------|-------------|
| PM:     | Tony Nemeth |
| Art:    | BNN 9.1.20  |
| Drwg #: | 189677-1-5  |







3/8" white polycarbonate w/ reverse weeded 3M Cardinal Red translucent vinyl applied first surface.

#### Colors to match

Vinyl to be 3M Cardinal Red





Existing