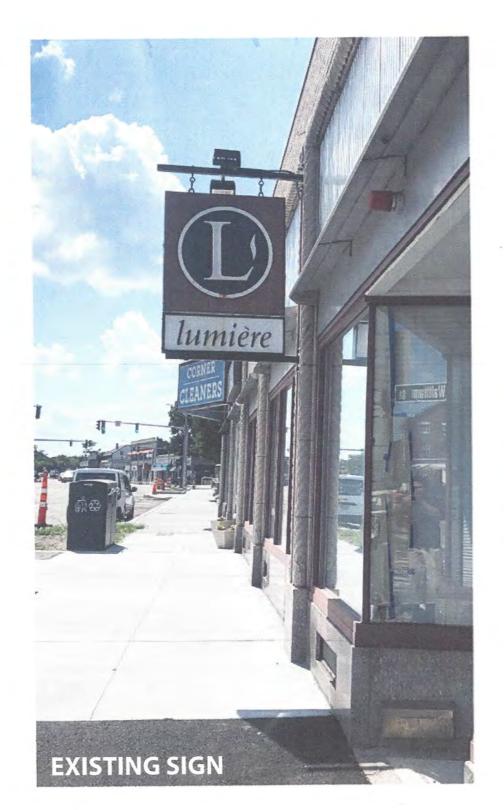

| IM           | 10/29/20    |
| APPLICANT/AGENT:   | (PRINT NAME)     | 700            | (SIGNATURE)  | (DATE)      |
| PHONE #: 857-      | 260 -3775        | EMAIL ADDRESS: | davidsardell | a@quail.com |
| ADDRESS: 1295 \    | JASHINGTON ST.   | NEWTON, MA     |              | 0           |

The applicant/agent is the primary contact and may be any individual representing the establishment

- The property owner has approved the proposed sign and authorized its installation. By signing above, I certify:

- The application is complete and accurate.

NOTE: Building permits WON'T be accepted until after Urban Design Commission's decision.





#### **PROPOSED SIGN**

(5) sets of 9" Dimensional letters painted tan mounted with metal studs and fasteners to new aluminum fascia board.













#### **PROPOSED SIGN**

45" dia. aluminum cabinet with welded internal frame and face.

The cabinet will be painted blue with tan 3/8" dimensional letters glued to the face.

The sign will be externally illuminated with (2) existing fixtures and will be mounted with welded plates and fasteners to the concrete fascia in the same location as the existing sign.

SERVICE 203 North Street, Newton, MA 02460

# 14" BLUEBIRD BAR 17.5sf 9" WOOD-FIRED GRILL 10.5sf

168"



#### PROPOSED SIGN

(2) sets of 14" & 9" Dimensional letters painted tan mounted with metal studs and fasteners to new aluminum fascia board.



203 North Street, Newton, MA 02460





## 141"

# 9" LATE NIGHT MENU 88

8.8 sf

75"

9"[DESSERTS

4.6 sf

#### **PROPOSED SIGN**

(2) sets of 9 "Dimensional letters painted tan moun