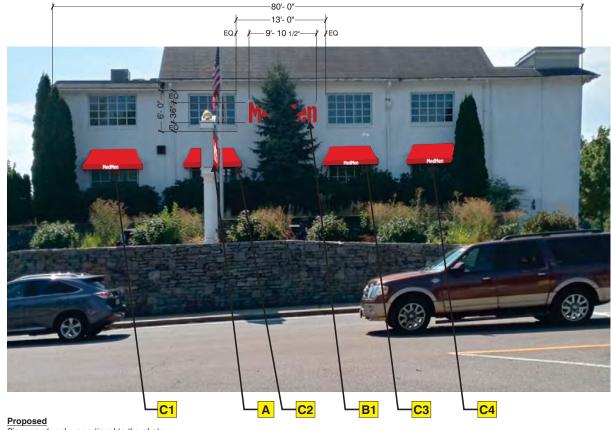

lding permits WON'T be accepted until after Urban Design Commission's decision.

- The application is complete and accurate.

189677-1-5

232 Boylston Street Newton Center, MA 02459

| Revisions    |
|--------------|
| RTW 09.03.20 |
| BNN 9.4.20   |
| GED 10.3.20  |
| GED 10.4.20  |
|              |



Newton Center, MA



| Α | Two (2) tenant panels            |
|---|----------------------------------|
| В | Two (2) sets FCO acrylic letters |
| С | Five (5) awnings                 |
| D | One (1) S/F directional sign     |
| Ε | Seven (7) S/F parking signs      |
|   |                                  |

| Sales:  | Tony Nemeth |
|---------|-------------|
| PM:     | Tony Nemeth |
| Art:    | BNN 9.1.20  |
| Drwg #: | 189677-1-5  |







Existing

Banner & mounting rails to be removed



Signs rendered proportional to the photo

Drwg #: 189677-1-5

\*All awning measurements to be field verified prior to manufacturing



Sales: Tony Nemeth

PM: Tony Nemeth

Art: BNN 9.1.20





Existing

Banner & mounting rails to be removed



| Sales: Tony Nemeth | PM: Tony Nemeth | Art: BNN 9.1.20 | Drwg #: 189677-1-5

\*All awning measurements to be field verified prior to manufacturing





Existing





Panels

1 .080 aluminum painted PMS 7621 with white letters.

Colors to match

PMS 7621

Whi

| Sales:  | Tony Nemeth |
|---------|-------------|
| PM:     | Tony Nemeth |
| Art:    | BNN 9.1.20  |
| Drwg #: | 189677-1-5  |





Newton Center, MA









Sales: Tony Nemeth
PM: Tony Nemeth

Art: BNN 9.1.20
Drwg #: 189677-1-5



Newton Center, MA





#### Colors to match

Vinyl

| Pa