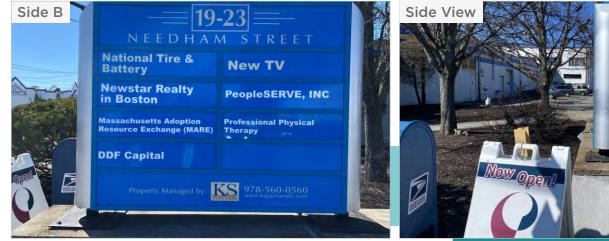

### SIGN PERMIT APPLICATION

| GN INFORMATION SE OF PROPERTY:                                                                       | 7                                                                               |                                     |                                                            |                                                                                                                                    |                                                               |
|------------------------------------------------------------------------------------------------------|---------------------------------------------------------------------------------|-------------------------------------|------------------------------------------------------------|------------------------------------------------------------------------------------------------------------------------------------|---------------------------------------------------------------|
| heck all that apply)                                                                                 | COMMERCIA                                                                       |                                     |                                                            | MULTI-FAMILY R                                                                                                                     |                                                               |
| ROPOSED SIGNAGE:                                                                                     | ONE OR TW                                                                       | O-FAMILY R                          | ESIDENCE                                                   | INSTITUTIONAL U                                                                                                                    | JSE                                                           |
| Description                                                                                          | Sign Type                                                                       | Size<br>(sq. ft.)                   | Mount Type                                                 | Illumination                                                                                                                       | Façade<br>Frontage (ft.                                       |
| l.e. Joe's Hardware                                                                                  | Principal                                                                       | 32                                  | Wall Mounted                                               | Non-illuminated                                                                                                                    | 105                                                           |
| Good Shepherd Comm Care                                                                              | Principal                                                                       | 19                                  | Wall Mounted                                               | Non-illuminated                                                                                                                    | 64                                                            |
| logo                                                                                                 | Secondary                                                                       | 22                                  | Wall Mounted                                               | Non-illuminated                                                                                                                    | 82                                                            |
| monument sign                                                                                        | Standing                                                                        | 15                                  | Free-standing                                              | Non-illuminated                                                                                                                    | 82                                                            |
|                                                                                                      |                                                                                 |                                     |                                                            |                                                                                                                                    |                                                               |
|                                                                                                      |                                                                                 |                                     |                                                            |                                                                                                                                    |                                                               |
| • •                                                                                                  | c District?                                                                     | NO [                                | IF YES, WHICH:_                                            |                                                                                                                                    |                                                               |
| THE PROPOSED SIGN(S) IN A HISTORI  CISTING SIGNAGE:  Description                                     | c District?                                                                     | NO Size (sq. ft.)                   | IF YES, WHICH:_                                            | Illumination                                                                                                                       | Side of<br>Building                                           |
| KISTING SIGNAGE:                                                                                     |                                                                                 | Size                                |                                                            |                                                                                                                                    | 1                                                             |
| Description                                                                                          | Sign Type                                                                       | Size<br>(sq. ft.)                   | Mount Type                                                 | Illumination                                                                                                                       | Building                                                      |
| CISTING SIGNAGE:  Description  i.e. Joe's Hardware                                                   | Sign Type  Principal                                                            | Size<br>(sq. ft.)                   | Mount Type  Wall Mounted                                   | Illumination  Non-illuminated                                                                                                      | Building<br>North                                             |
| Description  i.e. Joe's Hardware  Lightbox                                                           | Sign Type  Principal  Principal                                                 | Size<br>(sq. ft.)<br>32<br>44       | Mount Type  Wall Mounted  Wall Mounted                     | Illumination  Non-illuminated  Internally                                                                                          | Building  North  Southeast                                    |
| Description  i.e. Joe's Hardware  Lightbox  light box  PPLICATION AUTHORIZATIONS                     | Sign Type  Principal  Principal                                                 | Size<br>(sq. ft.)<br>32<br>44       | Mount Type  Wall Mounted  Wall Mounted                     | Illumination  Non-illuminated  Internally                                                                                          | Building  North  Southeast  West                              |
| Description  i.e. Joe's Hardware  Lightbox  light box  PPLICATION AUTHORIZATIONS  Time the           | Sign Type  Principal  Principal  Secondary                                      | Size<br>(sq. ft.)<br>32<br>44       | Mount Type  Wall Mounted Wall Mounted Wall Mounted         | Illumination  Non-illuminated  Internally  Internally                                                                              | Building  North  Southeast                                    |
| Description  i.e. Joe's Hardware  Lightbox  light box  PPLICATION AUTHORIZATIONS  OPERTY OWNER:  Cr. | Sign Type  Principal  Principal  Secondary  Secondary  (PRINT NAME)  aig Murphy | Size<br>(sq. ft.)<br>32<br>44       | Mount Type  Wall Mounted  Wall Mounted  Wall Mounted       | Illumination  Non-illuminated  Internally  Internally  NATURE)  Digitally aloned by Craig Norphy Gate: 1009-10-41 L2:17:22 -04:00- | Building  North  Southeast  West  /0// /202  (DATE) 10/01/20  |
| Description  i.e. Joe's Hardware  Lightbox  light box  PPLICATION AUTHORIZATIONS  OPERTY OWNER:  Cr. | Sign Type  Principal  Principal  Secondary  Printipal  Secondary                | Size<br>(sq. ft.)<br>32<br>44<br>44 | Mount Type  Wall Mounted  Wall Mounted  Wall Mounted  (Sig | Illumination  Non-illuminated  Internally  Internally                                                                              | Building North Southeast West  /a//202 (DATE) 10/01/20 (DATE) |