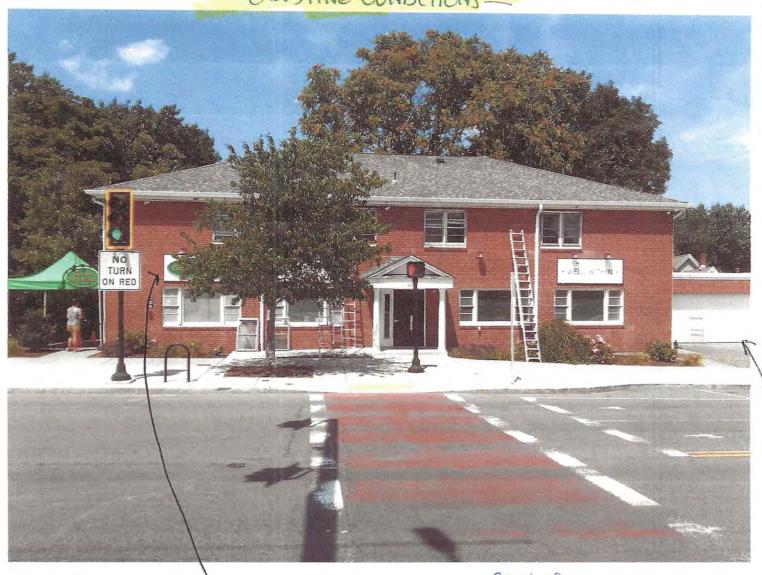

| Sign Type              | Size<br>(sq. ft.) | Mount Type     | Illumination                       | Building                 |

 ${\bf NOTE:} {\bf Building\ permits\ \underline{WON^i}} {\bf T\ be\ accepted\ until \ after\ Urban\ Design\ Commission's\ decision.}$ 

\* REDISCUSS PLACEMENT.





### 2nd Building Slgn 36"h x 96"w

Fabricated Aluminum w/.75" Solid Acrylic Letters Newton - 697 Washington St.







- All white elements are extruded from the green background base.
- The flower icon (light green) is printed directly onto the base.
- No lighting elements

#### Building Sign - ProFile



Base width = match existing sign Extruded text width = 0.75"

#### Colors



PANTONE 626 C



PANTONE 576 C

# -691 WASHINGTON-

# - EKISTING CONDITIONS-



EVISTING GARDEN REMEDIES SHOW TO BE REMOVED. 24 SQ PT.

93ft furtage. (including garase).

(692 WASHINGTON St.)





#### Aluminum Signs w/Acrylic 3D Letters



### Option 6 REV 2

TOTAL TRONTAGE INCUIDING CARAGE TO RICHTE 93F4

NOTE: GARDEN REMEDIES
IS THE ONLY TENANT NOW
IN THIS 4- UNLT
COMMUNICIAL BUILDING.
THEY HAVE GROWN AND
TAKEN OVER AU SPACES.

# Primary Building Slgn 20'h x 3'w

Fabricated Aluminum w/.75" Solid Acrylic Letters Newton - 697 Washington St.



Condition of to placed. Above the left two windows, of Building faince. Client would like TO BE DISCUSSS ONER PLACEMENT AND INSTAN SIGN WHOME ORIGINARY DROPOSED-WINDOWS.







Washington St



Skin to Soul Massage & Myofascial Release...



Washington St







# 675 Washington St, Newton, MA 02458



## 701 Washington St, N