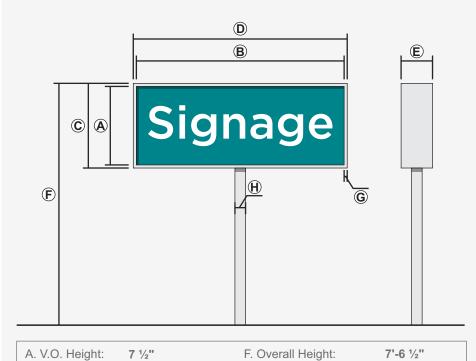

### SIGN PERMIT APPLICATION

| GN INFORMATION SE OF PROPERTY:                                                                       | 7                                                                               |                                     |                                                            |                                                                                                                                    |                                                               |
|------------------------------------------------------------------------------------------------------|---------------------------------------------------------------------------------|-------------------------------------|------------------------------------------------------------|------------------------------------------------------------------------------------------------------------------------------------|---------------------------------------------------------------|
| heck all that apply)                                                                                 | COMMERCIA                                                                       |                                     |                                                            | MULTI-FAMILY R                                                                                                                     |                                                               |
| ROPOSED SIGNAGE:                                                                                     | ONE OR TW                                                                       | O-FAMILY R                          | ESIDENCE                                                   | INSTITUTIONAL U                                                                                                                    | JSE                                                           |
| Description                                                                                          | Sign Type                                                                       | Size<br>(sq. ft.)                   | Mount Type                                                 | Illumination                                                                                                                       | Façade<br>Frontage (ft.                                       |
| l.e. Joe's Hardware                                                                                  | Principal                                                                       | 32                                  | Wall Mounted                                               | Non-illuminated                                                                                                                    | 105                                                           |
| Good Shepherd Comm Care                                                                              | Principal                                                                       | 19                                  | Wall Mounted                                               | Non-illuminated                                                                                                                    | 64                                                            |
| logo                                                                                                 | Secondary                                                                       | 22                                  | Wall Mounted                                               | Non-illuminated                                                                                                                    | 82                                                            |
| monument sign                                                                                        | Standing                                                                        | 15                                  | Free-standing                                              | Non-illuminated                                                                                                                    | 82                                                            |
|                                                                                                      |                                                                                 |                                     |                                                            |                                                                                                                                    |                                                               |
|                                                                                                      |                                                                                 |                                     |                                                            |                                                                                                                                    |                                                               |
| • •                                                                                                  | c District?                                                                     | NO [                                | IF YES, WHICH:_                                            |                                                                                                                                    |                                                               |
| THE PROPOSED SIGN(S) IN A HISTORI  CISTING SIGNAGE:  Description                                     | c District?                                                                     | NO Size (sq. ft.)                   | IF YES, WHICH:_                                            | Illumination                                                                                                                       | Side of<br>Building                                           |
| KISTING SIGNAGE:                                                                                     |                                                                                 | Size                                |                                                            |                                                                                                                                    | 1                                                             |
| Description                                                                                          | Sign Type                                                                       | Size<br>(sq. ft.)                   | Mount Type                                                 | Illumination                                                                                                                       | Building                                                      |
| CISTING SIGNAGE:  Description  i.e. Joe's Hardware                                                   | Sign Type  Principal                                                            | Size<br>(sq. ft.)                   | Mount Type  Wall Mounted                                   | Illumination  Non-illuminated                                                                                                      | Building<br>North                                             |
| Description  i.e. Joe's Hardware  Lightbox                                                           | Sign Type  Principal  Principal                                                 | Size<br>(sq. ft.)<br>32<br>44       | Mount Type  Wall Mounted  Wall Mounted                     | Illumination  Non-illuminated  Internally                                                                                          | Building  North  Southeast                                    |
| Description  i.e. Joe's Hardware  Lightbox  light box  PPLICATION AUTHORIZATIONS                     | Sign Type  Principal  Principal                                                 | Size<br>(sq. ft.)<br>32<br>44       | Mount Type  Wall Mounted  Wall Mounted                     | Illumination  Non-illuminated  Internally                                                                                          | Building  North  Southeast  West                              |
| Description  i.e. Joe's Hardware  Lightbox  light box  PPLICATION AUTHORIZATIONS  Time the           | Sign Type  Principal  Principal  Secondary                                      | Size<br>(sq. ft.)<br>32<br>44       | Mount Type  Wall Mounted Wall Mounted Wall Mounted         | Illumination  Non-illuminated  Internally  Internally                                                                              | Building  North  Southeast                                    |
| Description  i.e. Joe's Hardware  Lightbox  light box  PPLICATION AUTHORIZATIONS  OPERTY OWNER:  Cr. | Sign Type  Principal  Principal  Secondary  Secondary  (PRINT NAME)  aig Murphy | Size<br>(sq. ft.)<br>32<br>44       | Mount Type  Wall Mounted  Wall Mounted  Wall Mounted       | Illumination  Non-illuminated  Internally  Internally  NATURE)  Digitally aloned by Craig Norphy Gate: 1009-10-41 L2:17:22 -04:00- | Building  North  Southeast  West  /0// /202  (DATE) 10/01/20  |
| Description  i.e. Joe's Hardware  Lightbox  light box  PPLICATION AUTHORIZATIONS  OPERTY OWNER:  Cr. | Sign Type  Principal  Principal  Secondary  Printipal  Secondary                | Size<br>(sq. ft.)<br>32<br>44<br>44 | Mount Type  Wall Mounted  Wall Mounted  Wall Mounted  (Sig | Illumination  Non-illuminated  Internally  Internally                                                                              | Building North Southeast West  /a//202 (DATE) 10/01/20 (DATE) |