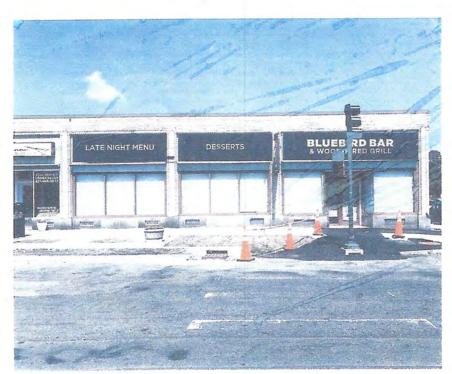

# **Proposed View of Property**

CHROME LETTERING MOUNTED ONTO ENTRANCE AWNING

LOGO MOUNTED ONTO FRONT CORNER OF BUILDING

Sales • Design • Permits • Fabrication • Installation • Maintenance

| DRAWING TILE:    | CUSTOMER: | GOOD SHEPHERD COMMUNITY CARE | CONTACT PHONE: |
|------------------|-----------|------------------------------|----------------|
| PROJECT ADDRESS: |           |                              | DATE:          |
| JOB NUMBER:      | E-MAIL:   |                              |                |