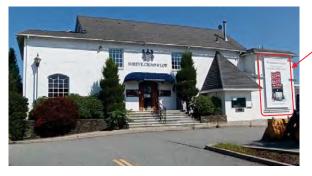

# **EXTERIOR PHOTO**

Good Shepherd Community Care

DIMENSIONAL LETTERING TO SIT ON TOP OF THIS AWNING

9

LOGO TO BE MOUNTED HERE AFTER LIGHBOX IS REMOVED

TWO LIGHTBOXES TO BE REMOVED

| DRAWING TILE:    | CUSTOMER: | GOOD SHEPHERD COMMUNITY CARE | CONTACT PHONE : |
|------------------|-----------|------------------------------|-----------------|
| PROJECT ADDRESS: |           |                              | DATE:           |
| JOB NUMBER:      | E-MAIL:   |                              |                 |