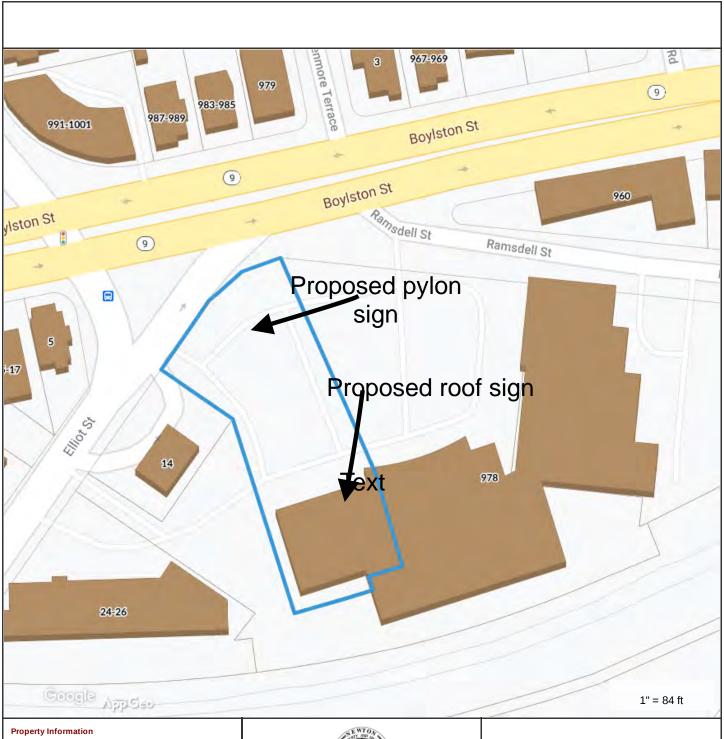

|                  |
|          |                        |                             |                           |                            |                  |
|          |                        |                             |                           | $\cap$                     |                  |
| <b>-</b> | 2.15                   | .19                         |                           | Linco                      | $\wedge a d$     |
| U        | Date d:10              |                             |                           | ☐ Justice                  | Magistrate       |
|          |                        |                             |                           |                            | / /              |

City of Newton, MA October 30, 2020



 Property ID
 51025 0002

 Location
 980 BOYLSTON ST

 Owner
 CAMPBELL LORRAINE S



### MAP FOR REFERENCE ONLY NOT A LEGAL DOCUMENT

City of Newton, MA makes no claims and no warranties, expressed or implied, concerning the validity or accuracy of the GIS data presented on this map.

Geometry updated 11/09/2018 Data updated 11/14/2018

## Ruthanne Fuller

### City of Newton, Massachusetts

Department of Planning and Development 1000 Commonwealth Avenue Newton, Massachusetts 02459

Telephone (617) 796-1120 Telefax (617) 796-1086 www.newtonma.gov

Barney Heath

| heck all that apply)                                                                                                 | 283 A<br>COMMERCIA<br>ONE OR TWO              |                         | L                        | MULTI-FAM