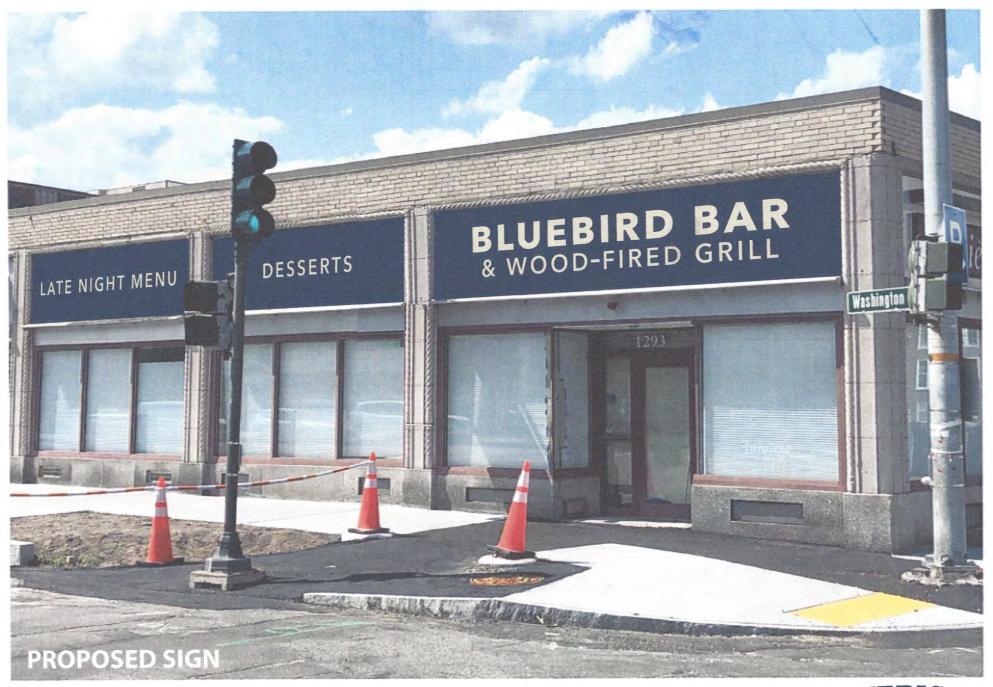

## **PROPOSED SIGN**

(5) sets of 9" Dimensional letters painted tan mounted with metal studs and fasteners to new aluminum fascia board.













#### **PROPOSED SIGN**

45" dia. aluminum cabinet with welded internal frame and face.

The cabinet will be painted blue with tan 3/8" dimensional letters glued to the face.

The sign will be externally illuminated with (2) existing fixtures and will be mounted with welded plates and fasteners to the concrete fascia in the same location as the existing sign.

SERVICE 203 North Street, Newton, MA 02460

# 14" BLUEBIRD BAR 17.5sf 9" WOOD-FIRED GRILL 10.5sf

168"



#### PROPOSED SIGN

(2) sets of 14" & 9" Dimensional letters painted tan mounted with metal studs and fasteners to new aluminum fascia board.



203 North Street, Newton, MA 02460





## 141"

# 9" LATE NIGHT MENU 88

8.8 sf

75"

9"[DESSERTS

4.6 sf

#### **PROPOSED SIGN**

(2) sets of 9 "Dimensional letters painted tan mounted with metal studs and fasteners to new aluminum fascia board.





203 North Street, Newton, MA 02460













NEED HEIGHT OF LETTERING + WIDTH ON PANELS CUT D.V.C. 3," 16" LETTERS



REFER TO DRAWINGS FOR SOUTHE FOOTAGE + COPY



Delete Spam Actions ▼ Apply



#### City of Newton, Massachusetts

Department of Planning and Development 1000 Commonwealth Avenue Newton, Massachusetts 02459

Telephone (617) 796-1120 Telefax (617) 796-1086 www.newtonmagov

Barney Heath Director

| PROPERTY ADDRESS: 21 Needham S SIGN INFORMATION USE OF PROPERTY: (check all that apply)                                                        | Need, New Commercial