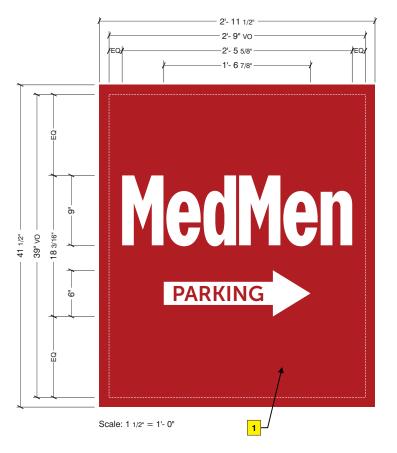

### SIGN PERMIT APPLICATION

| GN INFORMATION SE OF PROPERTY:                                                                       | 7                                                                               |                                     |                                                            |                                                                                                                                    |                                                               |
|------------------------------------------------------------------------------------------------------|---------------------------------------------------------------------------------|-------------------------------------|------------------------------------------------------------|------------------------------------------------------------------------------------------------------------------------------------|---------------------------------------------------------------|
| heck all that apply)                                                                                 | COMMERCIA                                                                       |                                     |                                                            | MULTI-FAMILY R                                                                                                                     |                                                               |
| ROPOSED SIGNAGE:                                                                                     | ONE OR TW                                                                       | O-FAMILY R                          | ESIDENCE                                                   | INSTITUTIONAL U                                                                                                                    | JSE                                                           |
| Description                                                                                          | Sign Type                                                                       | Size<br>(sq. ft.)                   | Mount Type                                                 | Illumination                                                                                                                       | Façade<br>Frontage (ft.                                       |
| l.e. Joe's Hardware                                                                                  | Principal                                                                       | 32                                  | Wall Mounted                                               | Non-illuminated                                                                                                                    | 105                                                           |
| Good Shepherd Comm Care                                                                              | Principal                                                                       | 19                                  | Wall Mounted                                               | Non-illuminated                                                                                                                    | 64                                                            |
| logo                                                                                                 | Secondary                                                                       | 22                                  | Wall Mounted                                               | Non-illuminated                                                                                                                    | 82                                                            |
| monument sign                                                                                        | Standing                                                                        | 15                                  | Free-standing                                              | Non-illuminated                                                                                                                    | 82                                                            |
|                                                                                                      |                                                                                 |                                     |                                                            |                                                                                                                                    |                                                               |
|                                                                                                      |                                                                                 |                                     |                                                            |                                                                                                                                    |                                                               |
| • •                                                                                                  | c District?                                                                     | NO [                                | IF YES, WHICH:_                                            |                                                                                                                                    |                                                               |
| THE PROPOSED SIGN(S) IN A HISTORI  CISTING SIGNAGE:  Description                                     | c District?                                                                     | NO Size (sq. ft.)                   | IF YES, WHICH:_                                            | Illumination                                                                                                                       | Side of<br>Building                                           |
| KISTING SIGNAGE:                                                                                     |                                                                                 | Size                                |                                                            |                                                                                                                                    | 1                                                             |
| Description                                                                                          | Sign Type                                                                       | Size<br>(sq. ft.)                   | Mount Type                                                 | Illumination                                                                                                                       | Building                                                      |
| CISTING SIGNAGE:  Description  i.e. Joe's Hardware                                                   | Sign Type  Principal                                                            | Size<br>(sq. ft.)                   | Mount Type  Wall Mounted                                   | Illumination  Non-illuminated                                                                                                      | Building<br>North                                             |
| Description  i.e. Joe's Hardware  Lightbox                                                           | Sign Type  Principal  Principal                                                 | Size<br>(sq. ft.)<br>32<br>44       | Mount Type  Wall Mounted  Wall Mounted                     | Illumination  Non-illuminated  Internally                                                                                          | Building  North  Southeast                                    |
| Description  i.e. Joe's Hardware  Lightbox  light box  PPLICATION AUTHORIZATIONS                     | Sign Type  Principal  Principal                                                 | Size<br>(sq. ft.)<br>32<br>44       | Mount Type  Wall Mounted  Wall Mounted                     | Illumination  Non-illuminated  Internally                                                                                          | Building  North  Southeast  West                              |
| Description  i.e. Joe's Hardware  Lightbox  light box  PPLICATION AUTHORIZATIONS  Time the           | Sign Type  Principal  Principal  Secondary                                      | Size<br>(sq. ft.)<br>32<br>44       | Mount Type  Wall Mounted Wall Mounted Wall Mounted         | Illumination  Non-illuminated  Internally  Internally                                                                              | Building  North  Southeast                                    |
| Description  i.e. Joe's Hardware  Lightbox  light box  PPLICATION AUTHORIZATIONS  OPERTY OWNER:  Cr. | Sign Type  Principal  Principal  Secondary  Secondary  (PRINT NAME)  aig Murphy | Size<br>(sq. ft.)<br>32<br>44       | Mount Type  Wall Mounted  Wall Mounted  Wall Mounted       | Illumination  Non-illuminated  Internally  Internally  NATURE)  Digitally aloned by Craig Norphy Gate: 1009-10-41 L2:17:22 -04:00- | Building  North  Southeast  West  /0// /202  (DATE) 10/01/20  |
| Description  i.e. Joe's Hardware  Lightbox  light box  PPLICATION AUTHORIZATIONS  OPERTY OWNER:  Cr. | Sign Type  Principal  Principal  Secondary  Printipal  Secondary                | Size<br>(sq. ft.)<br>32<br>44<br>44 | Mount Type  Wall Mounted  Wall Mounted  Wall Mounted  (Sig | Illumination  Non-illuminated  Internally  Internally                                                                              | Building North Southeast West  /a//202 (DATE) 10/01/20 (DATE) |