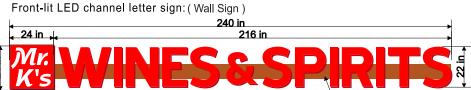

|
| Description  i.e. Joe's Hardware  Mr.K's Discount Wines&Spirits  APPLICATION AUTHORIZATIONS PROPERTY OWNER:              | Sign Type  Principal  Principal  Principal  (PRINT NAME) | Size (sq. ft.) 32 56          | Mount Type  Wall Mounted  Wall Mounted  Parson alusia  | Non-illuminated Internal Neon Illuminated ( Non working now ) | North Facade  ODSS (DATE) 10/28/20 (DATE) |

NOTE:Building permits WON'T be accepted until after Urban Design Commission's decision.

The application is complete and accurate.

ALL RIGHTS RESERVED. This drawing, all graphic and written material contained herein, constitutes the original and unpublished work of Statewidesign & Design Inc, and may not be copied, distributed, or used in whole or in part, without expressed, written permission.





Sign Area is 38" H x 24' L =76 SQ.FT. Proposed Sign is 37 SQ.FT.

FRONT VIEW

Aluminum raceway 8" H x 4" D



Pylon sign: (Second Sign)

96 in

FRONT VIEW

Sign is 24 SQ FT.

Sign Specifications and Installation Details:

- \* White color aluminum letter box 3-1/2" D w/1" white trimcap. Red Acrylic face
- \* Internal red led lighting illumination, UL Listed.
- \* Aluminum raceway 4"D, Painted to burgundy color.
- \* Letters mounted to aluminum raceway w/ metal screws.
- \* Sign mechanically fasten to existing building surface w/1-1/2" x 3-1/2" 'L' sign mounting brackets & metal screws 3/8"x 4" anchor



Facade Frontage is 139" H x 24"L = 278 SQ.FT.





EXISTING SIGN 34" H X 240" L= 56 SQ.FT.



36 in



PROPOSED

#### Sign Specifications and Installation Details:

- \* Silver color alum