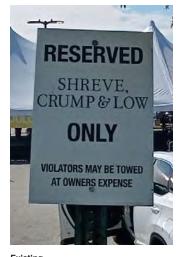

### SIGN PERMIT APPLICATION

| GN INFORMATION SE OF PROPERTY:                                                                       | 7                                                                               |                                     |                                                            |                                                                                                                                    |                                                               |
|------------------------------------------------------------------------------------------------------|---------------------------------------------------------------------------------|-------------------------------------|------------------------------------------------------------|------------------------------------------------------------------------------------------------------------------------------------|---------------------------------------------------------------|
| heck all that apply)                                                                                 | COMMERCIA                                                                       |                                     |                                                            | MULTI-FAMILY R                                                                                                                     |                                                               |
| ROPOSED SIGNAGE:                                                                                     | ONE OR TW                                                                       | O-FAMILY R                          | ESIDENCE                                                   | INSTITUTIONAL U                                                                                                                    | JSE                                                           |
| Description                                                                                          | Sign Type                                                                       | Size<br>(sq. ft.)                   | Mount Type                                                 | Illumination                                                                                                                       | Façade<br>Frontage (ft.                                       |
| l.e. Joe's Hardware                                                                                  | Principal                                                                       | 32                                  | Wall Mounted                                               | Non-illuminated                                                                                                                    | 105                                                           |
| Good Shepherd Comm Care                                                                              | Principal                                                                       | 19                                  | Wall Mounted                                               | Non-illuminated                                                                                                                    | 64                                                            |
| logo                                                                                                 | Secondary                                                                       | 22                                  | Wall Mounted                                               | Non-illuminated                                                                                                                    | 82                                                            |
| monument sign                                                                                        | Standing                                                                        | 15                                  | Free-standing                                              | Non-illuminated                                                                                                                    | 82                                                            |
|                                                                                                      |                                                                                 |                                     |                                                            |                                                                                                                                    |                                                               |
|                                                                                                      |                                                                                 |                                     |                                                            |                                                                                                                                    |                                                               |
| • •                                                                                                  | c District?                                                                     | NO [                                | IF YES, WHICH:_                                            |                                                                                                                                    |                                                               |
| THE PROPOSED SIGN(S) IN A HISTORI  CISTING SIGNAGE:  Description                                     | c District?                                                                     | NO Size (sq. ft.)                   | IF YES, WHICH:_                                            | Illumination                                                                                                                       | Side of<br>Building                                           |
| KISTING SIGNAGE:                                                                                     |                                                                                 | Size                                |                                                            |                                                                                                                                    | 1                                                             |
| Description                                                                                          | Sign Type                                                                       | Size<br>(sq. ft.)                   | Mount Type                                                 | Illumination                                                                                                                       | Building                                                      |
| CISTING SIGNAGE:  Description  i.e. Joe's Hardware                                                   | Sign Type  Principal                                                            | Size<br>(sq. ft.)                   | Mount Type  Wall Mounted                                   | Illumination  Non-illuminated                                                                                                      | Building<br>North                                             |
| Description  i.e. Joe's Hardware  Lightbox                                                           | Sign Type  Principal  Principal                                                 | Size<br>(sq. ft.)<br>32<br>44       | Mount Type  Wall Mounted  Wall Mounted                     | Illumination  Non-illuminated  Internally                                                                                          | Building  North  Southeast                                    |
| Description  i.e. Joe's Hardware  Lightbox  light box  PPLICATION AUTHORIZATIONS                     | Sign Type  Principal  Principal                                                 | Size<br>(sq. ft.)<br>32<br>44       | Mount Type  Wall Mounted  Wall Mounted                     | Illumination  Non-illuminated  Internally                                                                                          | Building  North  Southeast  West                              |
| Description  i.e. Joe's Hardware  Lightbox  light box  PPLICATION AUTHORIZATIONS  Time the           | Sign Type  Principal  Principal  Secondary                                      | Size<br>(sq. ft.)<br>32<br>44       | Mount Type  Wall Mounted Wall Mounted Wall Mounted         | Illumination  Non-illuminated  Internally  Internally                                                                              | Building  North  Southeast                                    |
| Description  i.e. Joe's Hardware  Lightbox  light box  PPLICATION AUTHORIZATIONS  OPERTY OWNER:  Cr. | Sign Type  Principal  Principal  Secondary  Secondary  (PRINT NAME)  aig Murphy | Size<br>(sq. ft.)<br>32<br>44       | Mount Type  Wall Mounted  Wall Mounted  Wall Mounted       | Illumination  Non-illuminated  Internally  Internally  NATURE)  Digitally aloned by Craig Norphy Gate: 1009-10-41 L2:17:22 -04:00- | Building  North  Southeast  West  /0// /202  (DATE) 10/01/20  |
| Description  i.e. Joe's Hardware  Lightbox  light box  PPLICATION AUTHORIZATIONS  OPERTY OWNER:  Cr. | Sign Type  Principal  Principal  Secondary  Printipal  Secondary                | Size<br>(sq. ft.)<br>32<br>44<br>44 | Mount Type  Wall Mounted  Wall Mounted  Wall Mounted  (Sig | Illumination  Non-illuminated  Internally  Internally                                                                              | Building North Southeast West  /a//202 (DATE) 10/01/20 (DATE) |