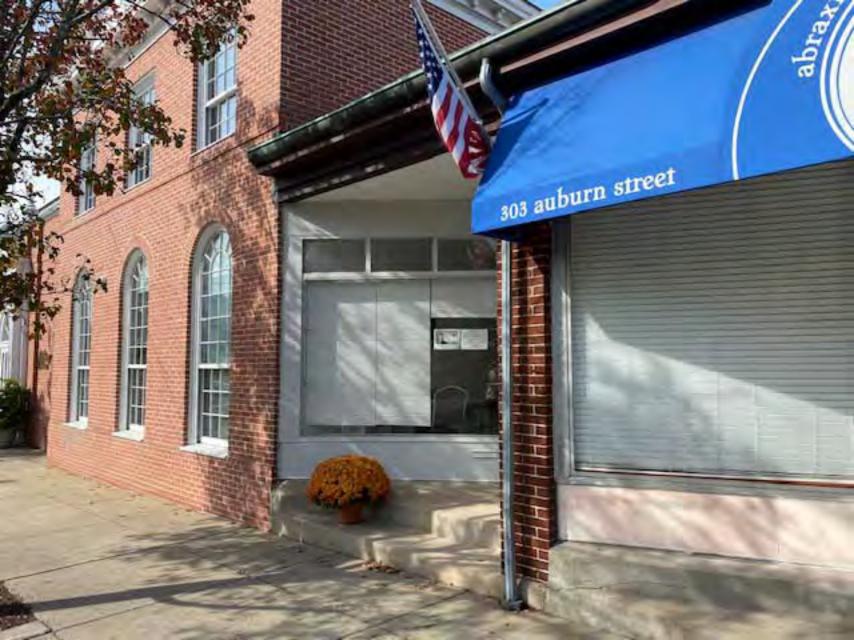

#### Barney Heath Director Mayor SIGN PERMIT APPLICATION 20110015 ZONING DISTRICT: DATE RECEIVED: 02466 PROPERTY ADDRESS: 303 AUBURN ST , AUBURNDALE MA SIGN INFORMATION 451-453 Lexington St USE OF PROPERTY: MULTI-FAMILY RESIDENCE COMMERCIAL (check all that apply) INSTITUTIONAL USE ONE OR TWO-FAMILY RESIDENCE PROPOSED SIGNAGE: Façade Size Illumination Description Mount Type Sign Type Frontage (ft.) (sq. ft.) 105 i.e. Joe's Hardware Principal 32 Wall Mounted Non-illuminated Principal 166 x 37 Awning Mounted Non illuminated FAMILL PHOTOGRAPHY X 1'10" IS THE PROPOSED SIGN(S) IN A HISTORIC DISTRICT? IF YES, WHICH: **EXISTING SIGNAGE:** Size Side of Description Sign Type Mount Type Illumination (sq. ft.) Building i.e. Joe's Hardware Principal 32 Wall Mounted Non-illuminated North ABRAXIS FRAMING CO Principal 16'6x 3'7 Non Illuminated Musing Mount Aurburn st (south) X 110\* APPLICATION AUTHORIZATIONS PROPERTY OWNER: (PRINT NAME) (SIGNATURE) Shamiso C Chikanga APPLICANT/AGENT: (SIGNATURE) 617 581 7097 PHONE #: EMAIL ADDRESS: CHRISTINE @FAMILIPHOTOGRAPHY COM

303 Auburn Street

Auburnitain, MA 02466

Valence: 8" fixed

he Dorchester Awning Company Calten Road

PROPOSAL Cinte 10/14/2020 PALIC

Proposal No. 2600.4

1.700.003

260.00