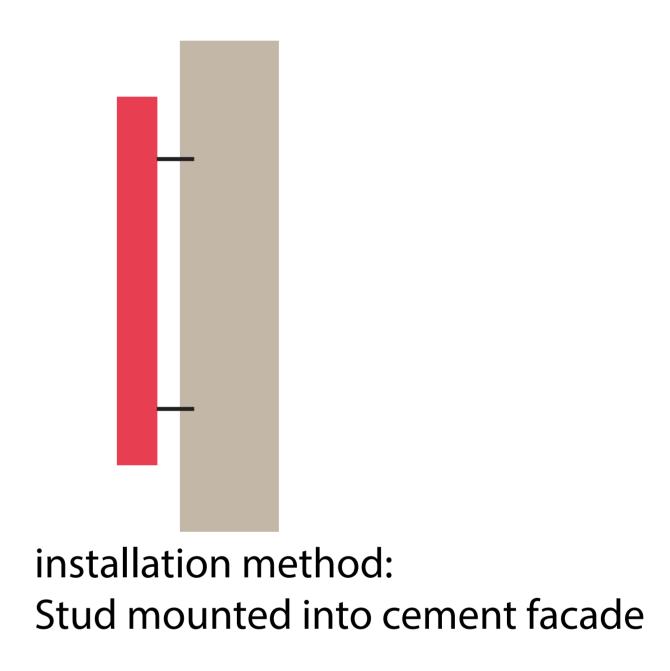

---------|----------------|
| PROJECT ADDRESS: |           |                              | DATE:          |
| JOB NUMBER:      | E-MAIL:   |                              |                |

# MAIN SIGN

ACRYLIC LETTERING WITH BRUSHED SILVER FACE AND SILVER PAINTED RETURNS MOUNTED ONTO ENTRANCE AWNING



# CHROME LETTERING





Sales ● Design ● Permits ● Fabrication ● Installation ● Maintenance



| DRAWING TILE:    | CUSTOMER: | GOOD SHEPHERD COMMUNITY CARE | CONTACT PHONE: |
|------------------|-----------|------------------------------|----------------|
| PROJECT ADDRESS: |           |                              | DATE:          |
| JOB NUMBER:      | E-MAIL:   |                              |                |

# **CORNER SIGN**

# **PVC SHAPE**

## **EXISTING AREA OF BUILDING**







Thick PVC custom painted to match logo color



| DRAWING TILE:    | CUSTOMER: | GOOD SHEPHERD COMMUNITY CARE | CONTACT PHONE: |
|------------------|-----------|------------------------------|----------------|
| PROJECT ADDRESS: |           |                              | DATE:          |
| JOB NUMBER:      | E-MAIL:   |                              |                |

# **Good Shepherd Community Care**

# **EXTERIOR PHOTO**

Good Shepherd Community Care

DIMENSIONAL LETTERING TO SIT ON TOP OF THIS AWNING

9

LOGO TO BE MOUNTED HERE AFTER LIGHBOX IS REMOVED



TWO LIGHTBOXES TO BE REMOVED



| DRAWING TILE:    | CUSTOMER: | GOOD SHEPHERD COMMUNITY CARE | CONTACT PHONE : |
|------------------|-----------|------------------------------|-----------------|
| PROJECT ADDRESS: |           |