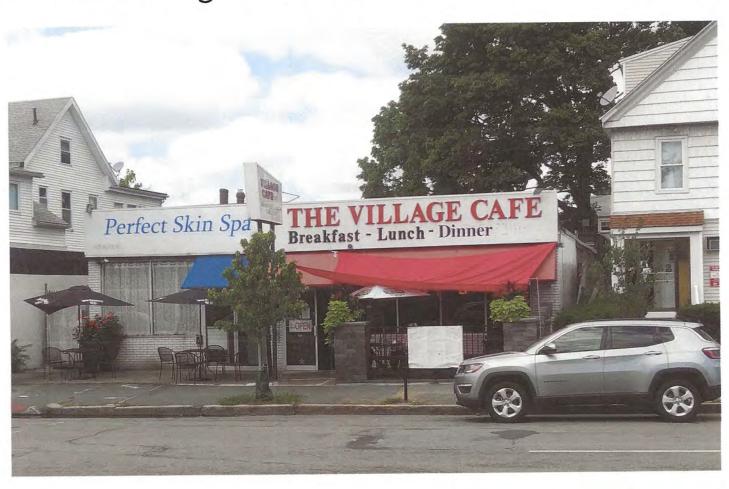

Base width = match existing sign Extruded text width = 0.75"

#### Colors



PANTONE 626 C



PANTONE 576 C

# -691 WASHINGTON-

# - EKISTING CONDITIONS-



EVISTING GARDEN REMEDIES SHOW TO BE REMOVED. 24 SQ PT.

93ft furtage. (including garase).

(692 WASHINGTON St.)





#### Aluminum Signs w/Acrylic 3D Letters



### Option 6 REV 2

TOTAL TRONTAGE INCUIDING CARAGE TO RICHTE 93F4

NOTE: GARDEN REMEDIES
IS THE ONLY TENANT NOW
IN THIS 4- UNLT
COMMUNICIAL BUILDING.
THEY HAVE GROWN AND
TAKEN OVER AU SPACES.

# Primary Building Slgn 20'h x 3'w

Fabricated Aluminum w/.75" Solid Acrylic Letters Newton - 697 Washington St.



Condition of to placed. Above the left two windows, of Building faince. Client would like TO BE DISCUSSS ONER PLACEMENT AND INSTAN SIGN WHOME ORIGINARY DROPOSED-WINDOWS.







Washington St



Skin to Soul Massage & Myofascial Release...



Washington St







# 675 Washington St, Newton, MA 02458



## 701 Washington St, Newtonville, MA 02458

















Washington St

Mena Salon and Spa



# 709 Washington St, Newton, MA 02458





# 717 Washington St #1, Newton, MA 02458





697 Washington Street GAKOUN ECMONS

Washington St

Mena Salon and Spa

Washington St

Washington St ... Harvard St Harv



### City of Newton, Massachusetts

Department of Planning and Development 1000 Commonwealth Avenue Newton, Massachusetts 02459

Telephone (617) 796-1120 Telefax (617) 796-1086 www.newtonma.gov

Ruthanne Fuller

Barney Heath

| N INFORMATION                                                                                       |             | on Street