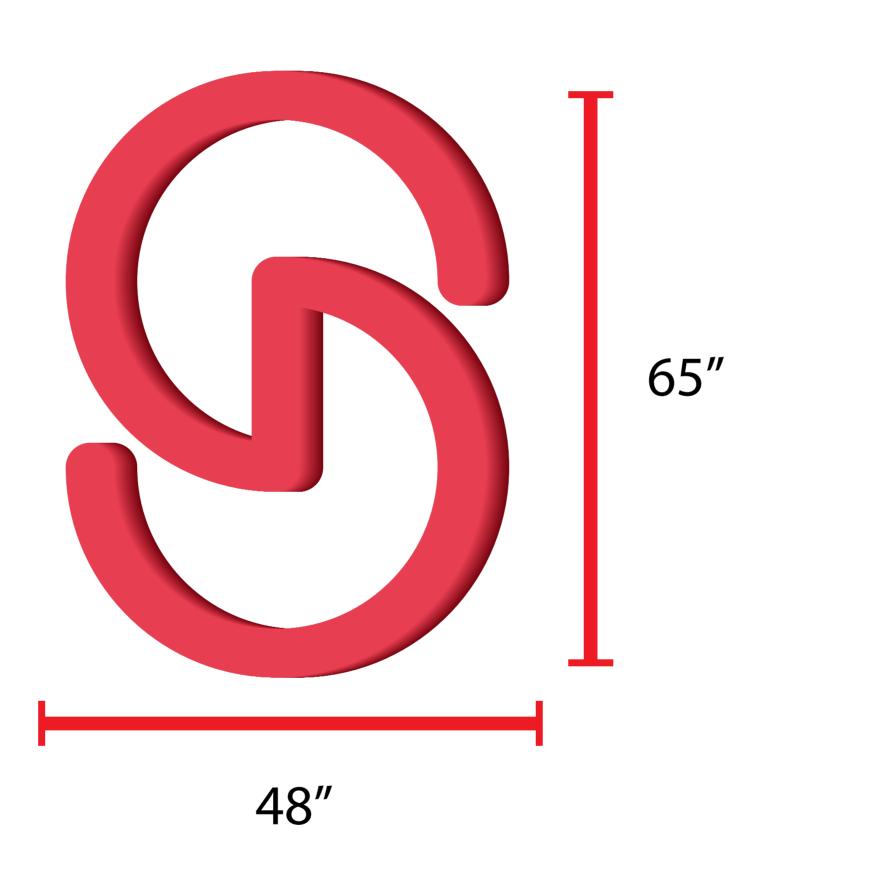

## **EXISTING AREA OF BUILDING**

Thick PVC custom painted to match logo color

| DRAWING TILE:    | CUSTOMER: | GOOD SHEPHERD COMMUNITY CARE | CONTACT PHONE: |
|------------------|-----------|------------------------------|----------------|
| PROJECT ADDRESS: |           |                              | DATE:          |
| JOB NUMBER:      | E-MAIL:   |                              |                |