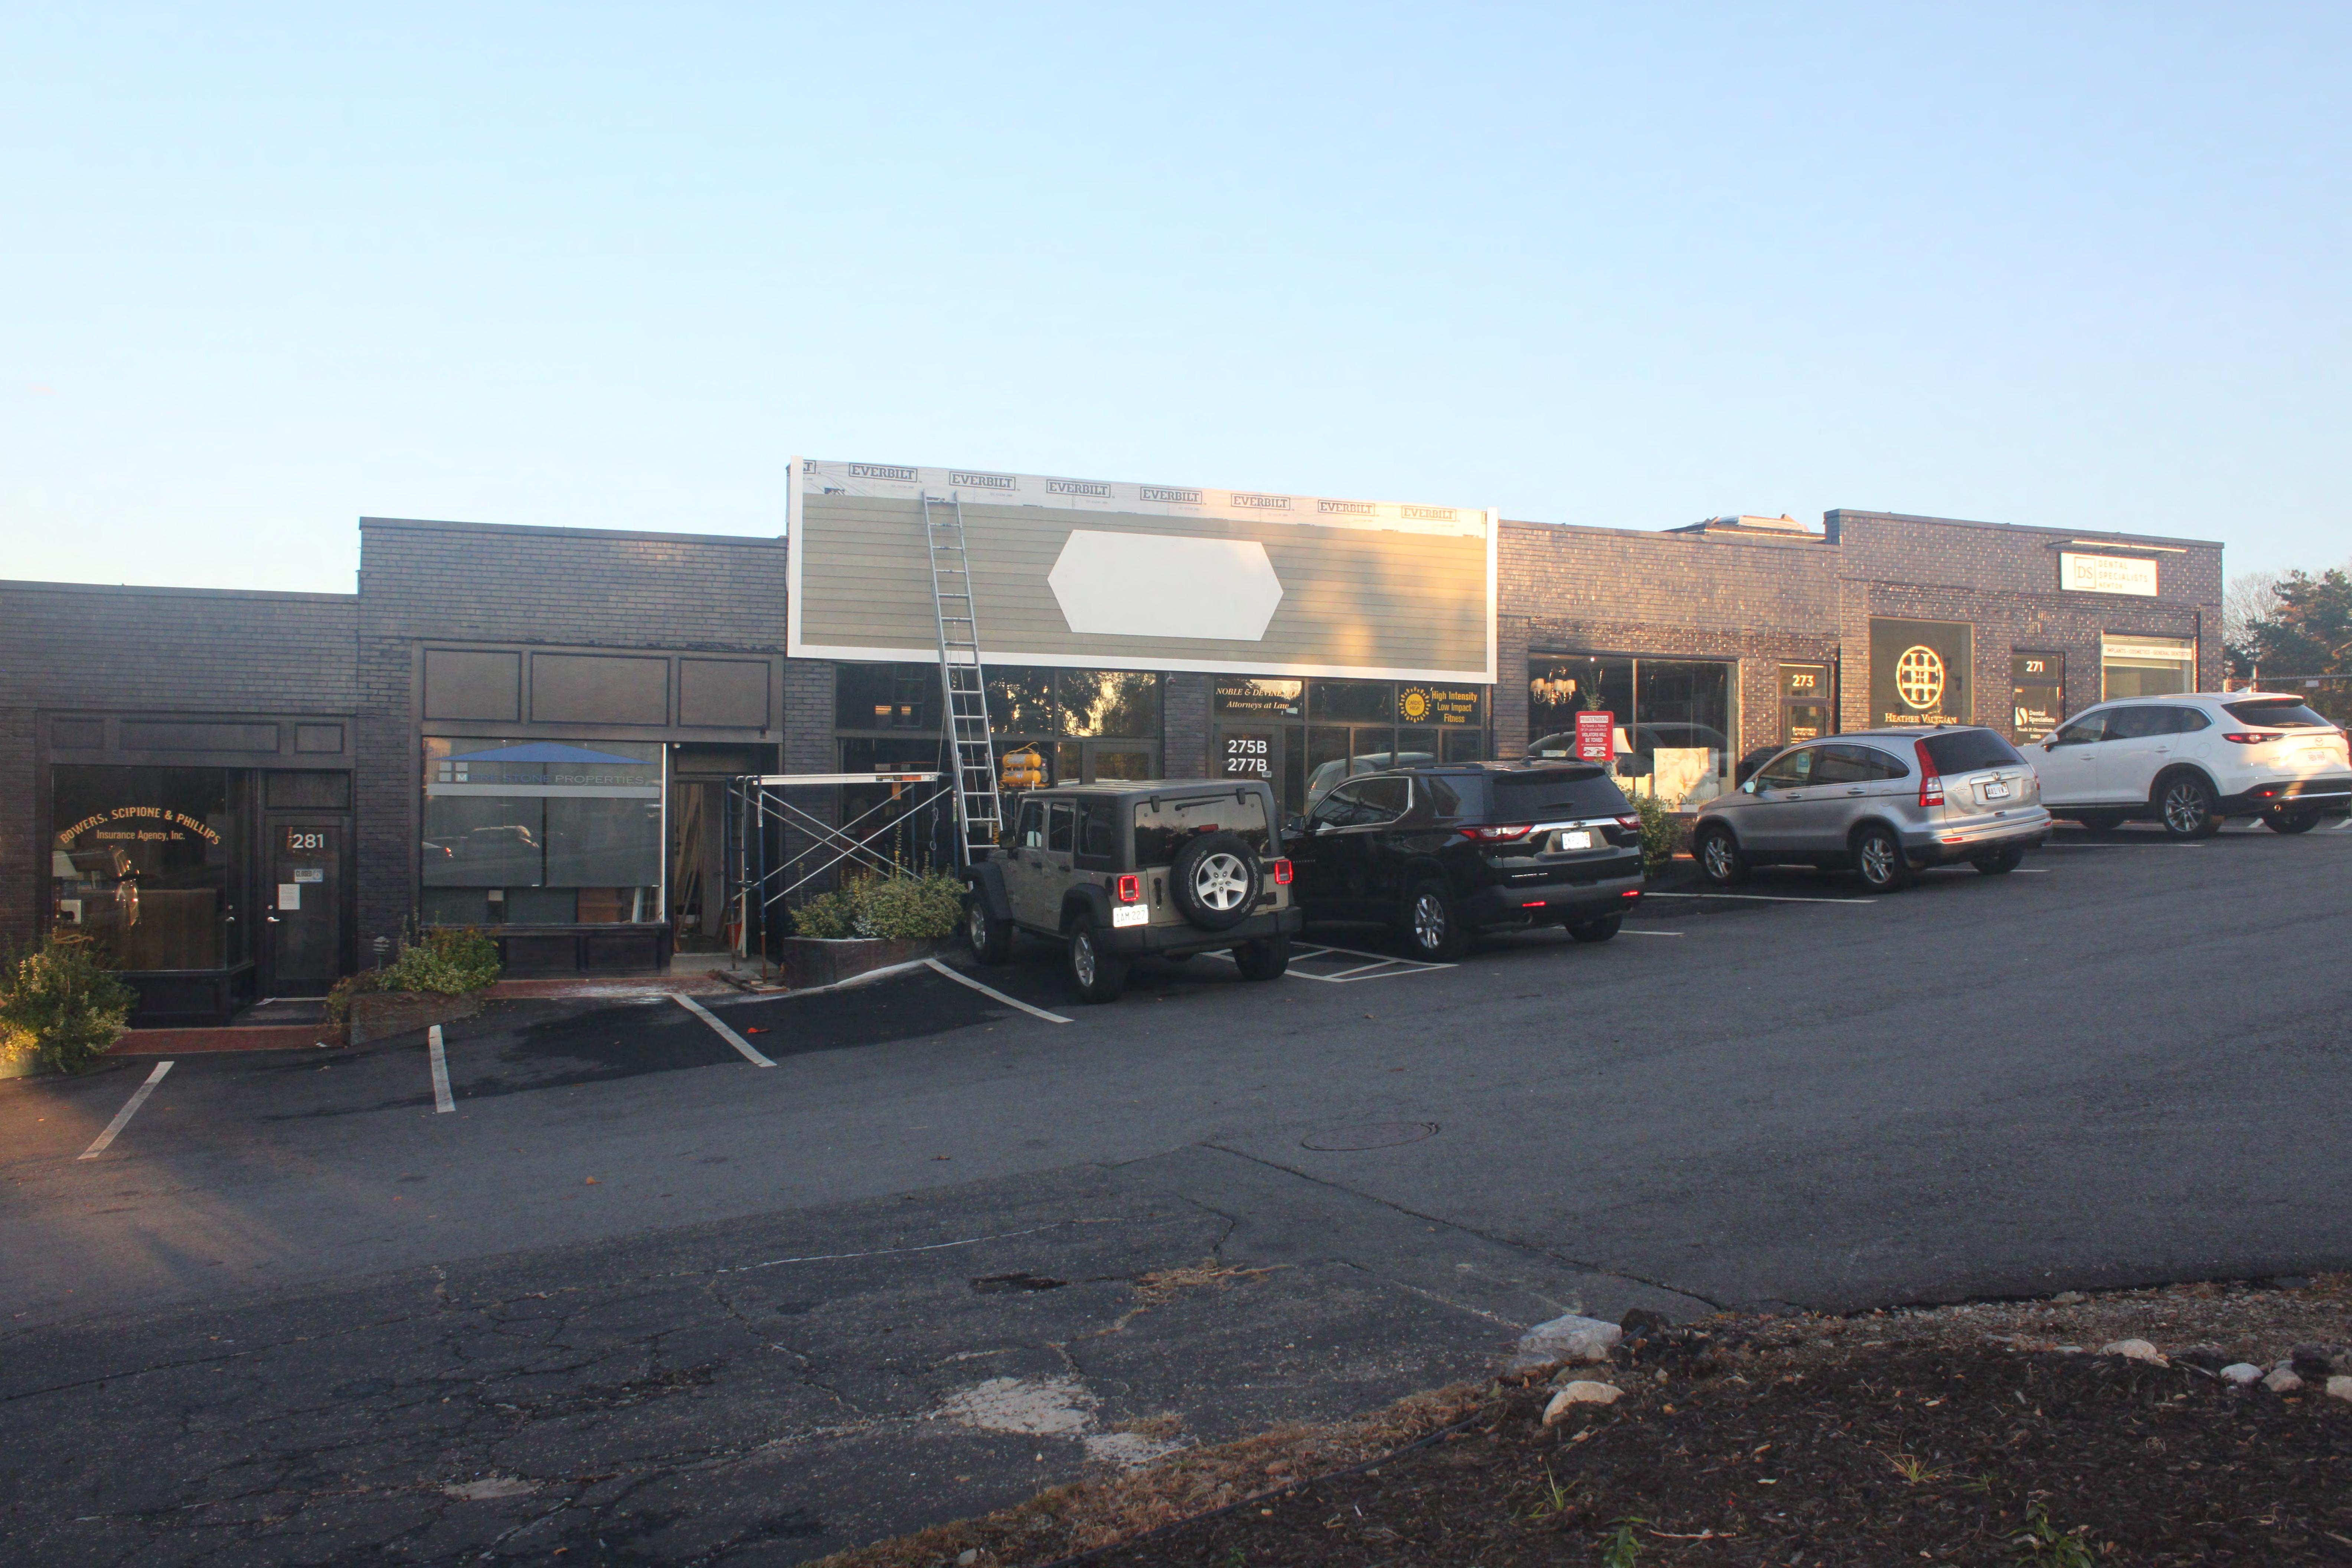

# **Proposed View of Property**

CHROME LETTERING MOUNTED ONTO ENTRANCE AWNING

LOGO MOUNTED ONTO FRONT CORNER OF BUILDING

Sales • Design • Permits • Fabrication • Installation • Maintenance

| DRAWING TILE:    | CUSTOMER: | GOOD SHEPHERD COMMUNITY CARE | CONTACT PHONE: |
|------------------|-----------|------------------------------|----------------|
| PROJECT ADDRESS: |           |                              | DATE:          |
| JOB NUMBER:      | E-MAIL:   |                              |                |

# **EXTERIOR PHOTO**

Good Shepherd Community Care

DIMENSIONAL LETTERING TO SIT ON TOP OF THIS AWNING

9

LOGO TO BE MOUNTED HERE AFTER LIGHBOX IS REMOVED

TWO LIGHTBOXES TO BE REMOVED

| DRAWING TILE:    | CUSTOMER: | GOOD SHEPHERD COMMUNITY CARE | CONTACT PHONE : |
|------------------|-----------|------------------------------|-----------------|
| PROJECT ADDRESS: |           |                              | DATE:           |
| JOB NUMBER:      | E-MAIL:   |                              |                 |