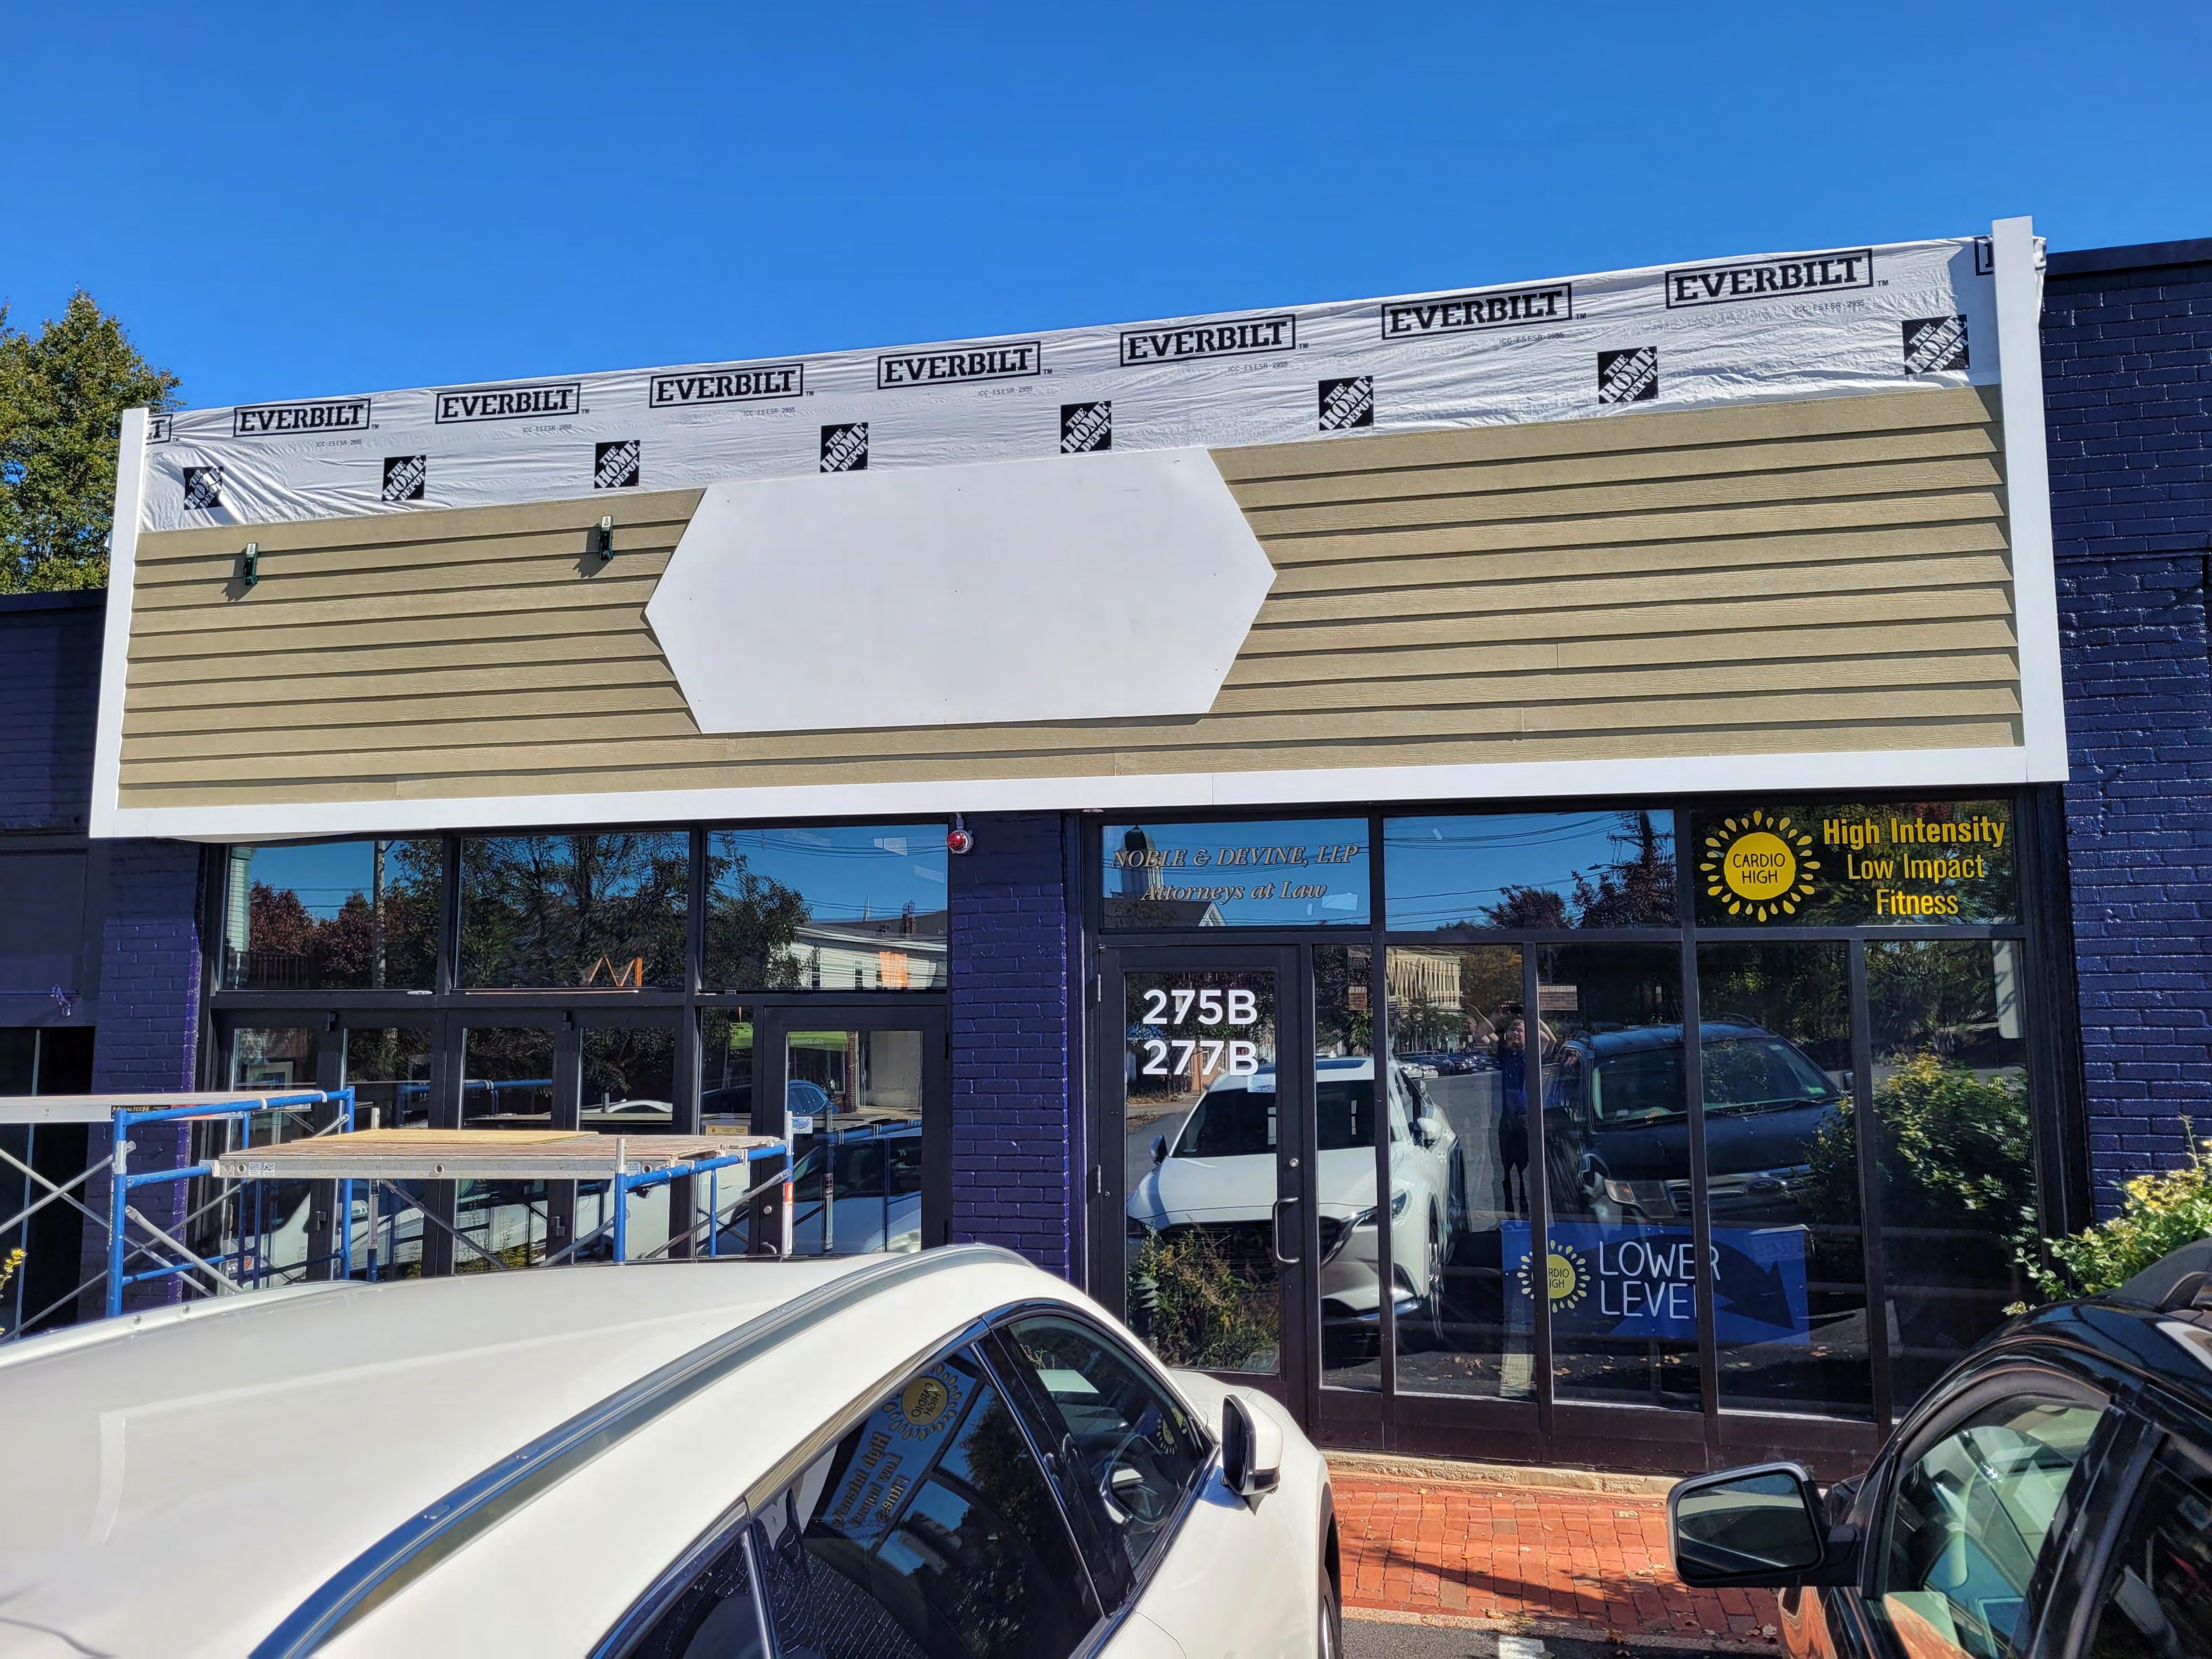

# **Proposed View of Property**

CHROME LETTERING MOUNTED ONTO ENTRANCE AWNING

LOGO MOUNTED ONTO FRONT CORNER OF BUILDING

Sales • Design • Permits • Fabrication • Installation • Maintenance

| DRAWING TILE:    | CUSTOMER: | GOOD SHEPHERD COMMUNITY CARE | CONTACT PHONE: |
|------------------|-----------|------------------------------|----------------|
| PROJECT ADDRESS: |           |                              | DATE:          |
| JOB NUMBER:      | E-MAIL:   |                              |                |