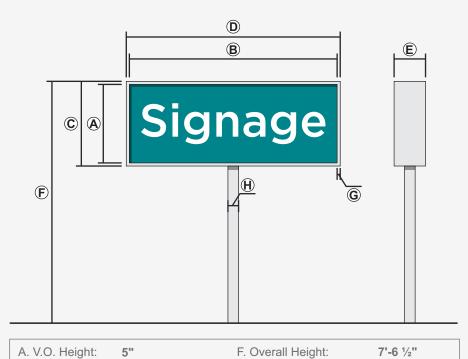

### SIGN PERMIT APPLICATION

| GN INFORMATION SE OF PROPERTY:                                                                       | 7                                                                               |                                     |                                                            |                                                                                                                                    |                                                               |
|------------------------------------------------------------------------------------------------------|---------------------------------------------------------------------------------|-------------------------------------|------------------------------------------------------------|------------------------------------------------------------------------------------------------------------------------------------|---------------------------------------------------------------|
| heck all that apply)                                                                                 | COMMERCIA                                                                       |                                     |                                                            | MULTI-FAMILY R                                                                                                                     |                                                               |
| ROPOSED SIGNAGE:                                                                                     | ONE OR TW                                                                       | O-FAMILY R                          | ESIDENCE                                                   | INSTITUTIONAL U                                                                                                                    | JSE                                                           |
| Description                                                                                          | Sign Type                                                                       | Size<br>(sq. ft.)                   | Mount Type                                                 | Illumination                                                                                                                       | Façade<br>Frontage (ft.                                       |
| l.e. Joe's Hardware                                                                                  | Principal                                                                       | 32                                  | Wall Mounted                                               | Non-illuminated                                                                                                                    | 105                                                           |
| Good Shepherd Comm Care                                                                              | Principal                                                                       | 19                                  | Wall Mounted                                               | Non-illuminated                                                                                                                    | 64                                                            |
| logo                                                                                                 | Secondary                                                                       | 22                                  | Wall Mounted                                               | Non-illuminated                                                                                                                    | 82                                                            |
| monument sign                                                                                        | Standing                                                                        | 15                                  | Free-standing                                              | Non-illuminated                                                                                                                    | 82                                                            |
|                                                                                                      |                                                                                 |                                     |                                                            |                                                                                                                                    |                                                               |
|                                                                                                      |                                                                                 |                                     |                                                            |                                                                                                                                    |                                                               |
| • •                                                                                                  | c District?                                                                     | NO [                                | IF YES, WHICH:_                                            |                                                                                                                                    |                                                               |
| THE PROPOSED SIGN(S) IN A HISTORI  CISTING SIGNAGE:  Description                                     | c District?                                                                     | NO Size (sq. ft.)                   | IF YES, WHICH:_                                            | Illumination                                                                                                                       | Side of<br>Building                                           |
| KISTING SIGNAGE:                                                                                     |                                                                                 | Size                                |                                                            |                                                                                                                                    | 1                                                             |
| Description                                                                                          | Sign Type                                                                       | Size<br>(sq. ft.)                   | Mount Type                                                 | Illumination                                                                                                                       | Building                                                      |
| CISTING SIGNAGE:  Description  i.e. Joe's Hardware                                                   | Sign Type  Principal                                                            | Size<br>(sq. ft.)                   | Mount Type  Wall Mounted                                   | Illumination  Non-illuminated                                                                                                      | Building<br>North                                             |
| Description  i.e. Joe's Hardware  Lightbox                                                           | Sign Type  Principal  Principal                                                 | Size<br>(sq. ft.)<br>32<br>44       | Mount Type  Wall Mounted  Wall Mounted                     | Illumination  Non-illuminated  Internally                                                                                          | Building  North  Southeast                                    |
| Description  i.e. Joe's Hardware  Lightbox  light box  PPLICATION AUTHORIZATIONS                     | Sign Type  Principal  Principal                                                 | Size<br>(sq. ft.)<br>32<br>44       | Mount Type  Wall Mounted  Wall Mounted                     | Illumination  Non-illuminated  Internally                                                                                          | Building  North  Southeast  West                              |
| Description  i.e. Joe's Hardware  Lightbox  light box  PPLICATION AUTHORIZATIONS  Time the           | Sign Type  Principal  Principal  Secondary                                      | Size<br>(sq. ft.)<br>32<br>44       | Mount Type  Wall Mounted Wall Mounted Wall Mounted         | Illumination  Non-illuminated  Internally  Internally                                                                              | Building  North  Southeast                                    |
| Description  i.e. Joe's Hardware  Lightbox  light box  PPLICATION AUTHORIZATIONS  OPERTY OWNER:  Cr. | Sign Type  Principal  Principal  Secondary  Secondary  (PRINT NAME)  aig Murphy | Size<br>(sq. ft.)<br>32<br>44       | Mount Type  Wall Mounted  Wall Mounted  Wall Mounted       | Illumination  Non-illuminated  Internally  Internally  NATURE)  Digitally aloned by Craig Norphy Gate: 1009-10-41 L2:17:22 -04:00- | Building  North  Southeast  West  /0// /202  (DATE) 10/01/20  |
| Description  i.e. Joe's Hardware  Lightbox  light box  PPLICATION AUTHORIZATIONS  OPERTY OWNER:  Cr. | Sign Type  Principal  Principal  Secondary  Printipal  Secondary                | Size<br>(sq. ft.)<br>32<br>44<br>44 | Mount Type  Wall Mounted  Wall Mounted  Wall Mounted  (Sig | Illumination  Non-illuminated  Internally  Internally                                                                              | Building North Southeast West  /a//202 (DATE) 10/01/20 (DATE) |