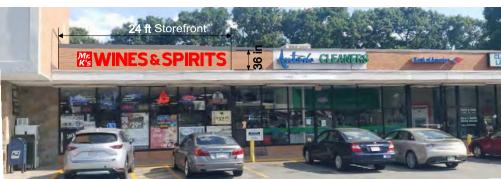

|
| CITY    | Newton          | STATE/ZIP MA 02461 |         | Signage |            |            |
| TEL     | 781-964-2303    | FAX                | FILE ID |         |            |            |

ALL RIGHTS RESERVED. This drawing, all graphic and written material contained herein, constitutes the original and unpublished work of Statewidesign & Design Inc, and may not be copied, distributed, or used in whole or in part, without expressed, written permission.





FRONT VIEW

Sign raceway 7" H x 3-1/2" D



wall

#### CHANNEL LETTER SPECIFICATIONS:

- \* White color aluminum letter box 3-1/2" D w/1" white trimcap.
- \* Red acrylic face
- \* Internal red led lighting illumination, UL Listed.
- \* Aluminum raceway 3-1/2"D,Painted to burgundy color. ( letters to be mounted onto raceway )



PROPOSED







PYLON SIGN SPECIFICATIONS:

- \* Silver color aluminum box 7 " return, white acrylic panel, red vinyl face, window cut - out lettering.
- \* internal fluorescent illumination, UL Listed.
- \* Final electrical connection by others



PROPOSED

EXISTING

Client MUST REVIEW & APPROVE all drawings BEFORE production. Customer accepts and understands there will be a 25% fee if the order is cancelled after (3) business days. The prices, specifications and conditions are hereby accepted. Statewide Sign is authorized to execute the project as outlined in this agreement. CLIENT SIGNATURE

| CLIENT  | Mr.Jeff Patel   |                    | JOB ID     |                       |
|---------|-----------------|--------------------|------------|-----------------------|
| COMPANY | Wines &