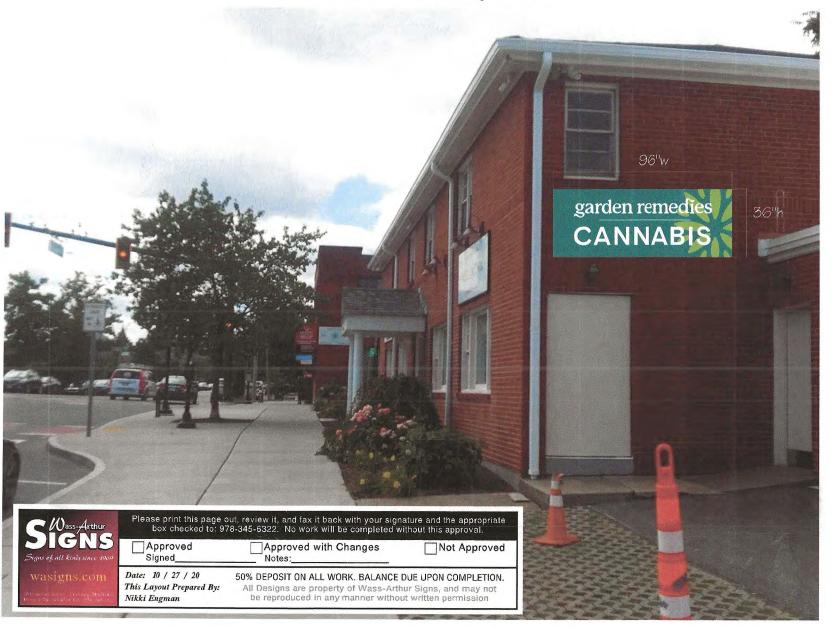

# **Proposed View of Property**

CHROME LETTERING MOUNTED ONTO ENTRANCE AWNING

LOGO MOUNTED ONTO FRONT CORNER OF BUILDING

Sales • Design • Permits • Fabrication • Installation • Maintenance

| DRAWING TILE:    | CUSTOMER: | GOOD SHEPHERD COMMUNITY CARE | CONTACT PHONE: |
|------------------|-----------|------------------------------|----------------|
| PROJECT ADDRESS: |           |                              | DATE:          |
| JOB NUMBER:      | E-MAIL:   |                              |                |