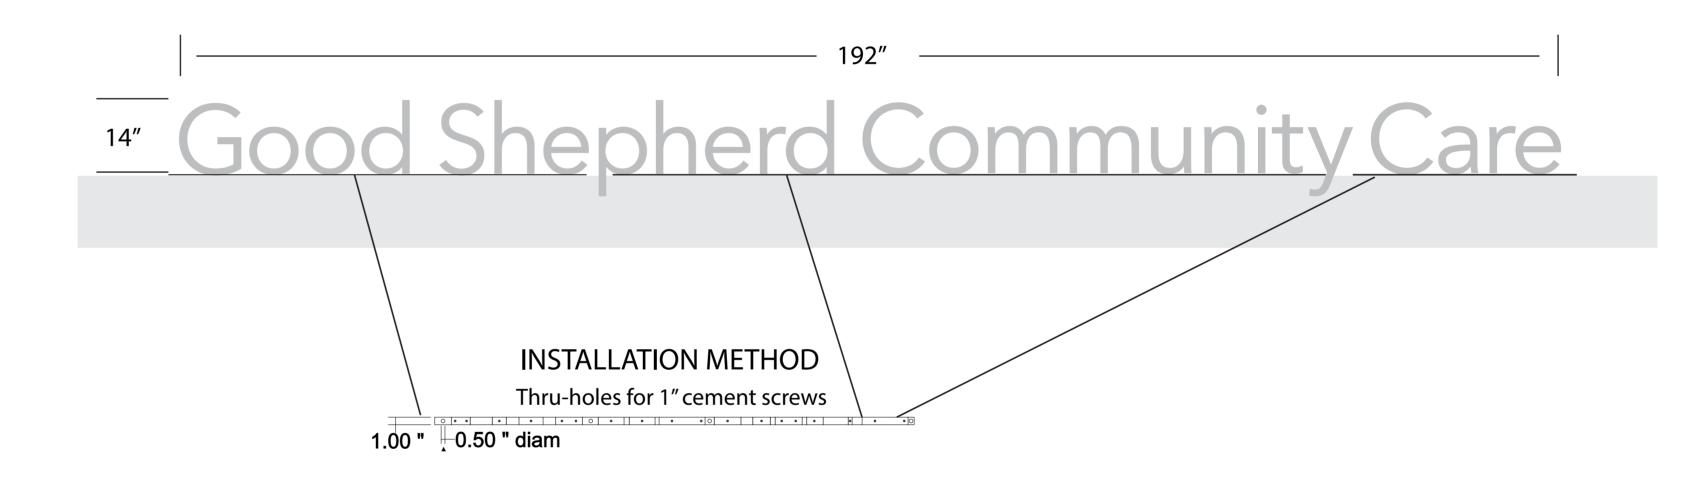

# MAIN SIGN

ACRYLIC LETTERING WITH BRUSHED SILVER FACE AND SILVER PAINTED RETURNS MOUNTED ONTO ENTRANCE AWNING

# CHROME LETTERING

Sales ● Design ● Permits ● Fabrication ● Installation ● Maintenance

| DRAWING TILE:    | CUSTOMER: | GOOD SHEPHERD COMMUNITY CARE | CONTACT PHONE: |
|------------------|-----------|------------------------------|----------------|
| PROJECT ADDRESS: |           |                              | DATE:          |
| JOB NUMBER:      | E-MAIL:   |                              |                |