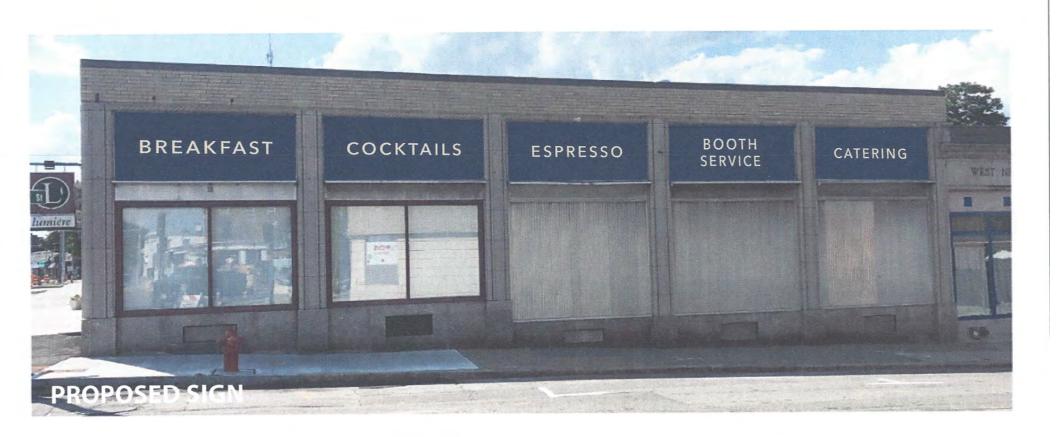

| IM           | 10/29/20    |
| APPLICANT/AGENT:   | (PRINT NAME)     | 700            | (SIGNATURE)  | (DATE)      |
| PHONE #: 857-      | 260 -3775        | EMAIL ADDRESS: | davidsardell | a@quail.com |
| ADDRESS: 1295 \    | JASHINGTON ST.   | NEWTON, MA     |              | 0           |

The applicant/agent is the primary contact and may be any individual representing the establishment

- The property owner has approved the proposed sign and authorized its installation. By signing above, I certify:

- The application is complete and accurate.

NOTE: Building permits WON'T be accepted until after Urban Design Commission's decision.





#### **PROPOSED SIGN**

(5) sets of 9" Dimensional letters painted tan mounted with metal studs and fasteners to new aluminum fascia board.













#### **PROPOSED SIGN**

45" dia. aluminum cabinet with welded internal frame and face.

The cabinet will be painted blue with tan 3/8" dimensional letters glued to the face.

The sign will be externally illuminated with (2) existing fixtures and will be mounted with welded plates and fasteners to the concrete fascia in the same location as the existing sign.

SERVICE 203 North Street, Newton, MA 02460

# 14" BLUEBIRD BAR 17.5sf 9" WOOD-FIRED GRILL 10.5sf

168"



#### PROPOSED SIGN

(2) sets of 14" & 9" Dimensional letters painted tan mounted with metal studs and fasteners to new aluminum fascia board.



203 North Street, Newton, MA 02460





## 141"

# 9" LATE NIGHT MENU 88

8.8 sf

75"

9"[DESSERTS

4.6 sf

#### **PROPOSED SIGN**

(2) sets of 9 "Dimensional letters painted tan