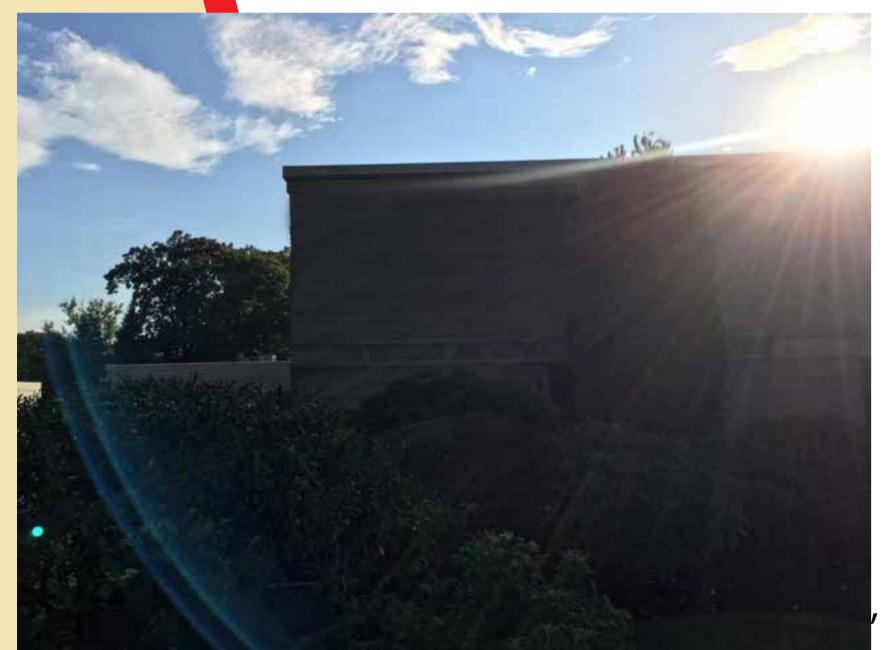

# **EXTERIOR PHOTO**

Good Shepherd Community Care

DIMENSIONAL LETTERING TO SIT ON TOP OF THIS AWNING

9

LOGO TO BE MOUNTED HERE AFTER LIGHBOX IS REMOVED

TWO LIGHTBOXES TO BE REMOVED

| DRAWING TILE:    | CUSTOMER: | GOOD SHEPHERD COMMUNITY CARE | CONTACT PHONE : |
|------------------|-----------|------------------------------|-----------------|
| PROJECT ADDRESS: |           |                              | DATE:           |
| JOB NUMBER:      | E-MAIL:   |                              |                 |