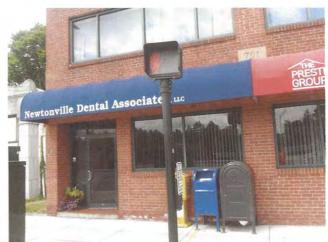

# GOOD SHEPHERD COMMUNITY CARE

# **Proposed View of Property**

CHROME LETTERING MOUNTED ONTO ENTRANCE AWNING

LOGO MOUNTED ONTO FRONT CORNER OF BUILDING

Sales • Design • Permits • Fabrication • Installation • Maintenance

| DRAWING TILE:    | CUSTOMER: | GOOD SHEPHERD COMMUNITY CARE | CONTACT PHONE: |
|------------------|-----------|------------------------------|----------------|
| PROJECT ADDRESS: |           |                              | DATE:          |
| JOB NUMBER:      | E-MAIL:   |                              |                |

# MAIN SIGN

ACRYLIC LETTERING WITH BRUSHED SILVER FACE AND SILVER PAINTED RETURNS MOUNTED ONTO ENTRANCE AWNING

# CHROME LETTERING

Sales ● Design ● Permits ● Fabrication ● Installation ● Maintenance

| DRAWING TILE:    | CUSTOMER: | GOOD SHEPHERD COMMUNITY CARE | CONTACT PHONE: |
|------------------|-----------|------------------------------|----------------|
| PROJECT ADDRESS: |           |                              | DATE:          |
| JOB NUMBER:      | E-MAIL:   |                              |                |

# **CORNER SIGN**

# **PVC SHAPE**

## **EXISTING AREA OF BUILDING**

Thick PVC custom painted to match logo color

| DRAWING TILE:    | CUSTOMER: | GOOD SHEPHERD COMMUNITY CARE | CONTACT PHONE: |
|------------------|-----------|------------------------------|----------------|
| PROJECT ADDRESS: |           |                              | DATE:          |
| JOB NUMBER:      | E-MAIL:   |                              |                |