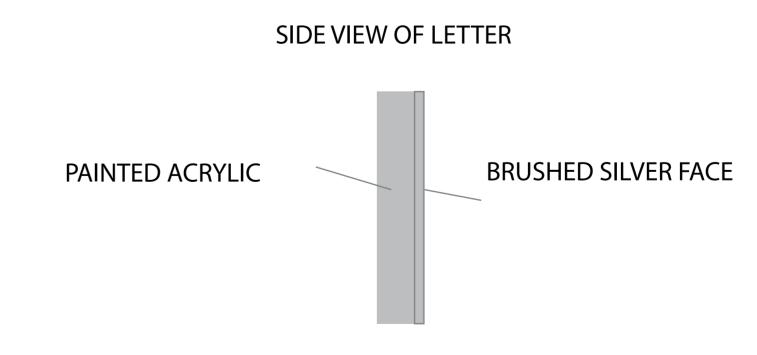

# MAIN SIGN

ACRYLIC LETTERING WITH BRUSHED SILVER FACE AND SILVER PAINTED RETURNS MOUNTED ONTO ENTRANCE AWNING