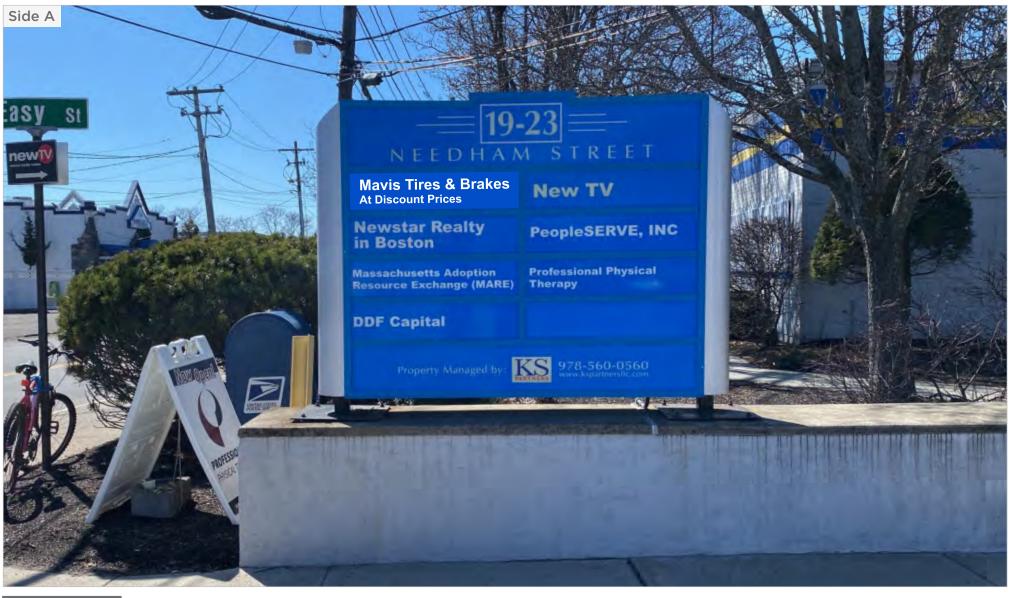

### SIGN PERMIT APPLICATION

| GN INFORMATION SE OF PROPERTY:                                                                       | 7                                                                               |                                     |                                                            |                                                                                                                                    |                                                               |
|------------------------------------------------------------------------------------------------------|---------------------------------------------------------------------------------|-------------------------------------|------------------------------------------------------------|------------------------------------------------------------------------------------------------------------------------------------|---------------------------------------------------------------|
| heck all that apply)                                                                                 | COMMERCIA                                                                       |                                     |                                                            | MULTI-FAMILY R                                                                                                                     |                                                               |
| ROPOSED SIGNAGE:                                                                                     | ONE OR TW                                                                       | O-FAMILY R                          | ESIDENCE                                                   | INSTITUTIONAL U                                                                                                                    | JSE                                                           |
| Description                                                                                          | Sign Type                                                                       | Size<br>(sq. ft.)                   | Mount Type                                                 | Illumination                                                                                                                       | Façade<br>Frontage (ft.                                       |
| l.e. Joe's Hardware                                                                                  | Principal                                                                       | 32                                  | Wall Mounted                                               | Non-illuminated                                                                                                                    | 105                                                           |
| Good Shepherd Comm Care                                                                              | Principal                                                                       | 19                                  | Wall Mounted                                               | Non-illuminated                                                                                                                    | 64                                                            |
| logo                                                                                                 | Secondary                                                                       | 22                                  | Wall Mounted                                               | Non-illuminated                                                                                                                    | 82                                                            |
| monument sign                                                                                        | Standing                                                                        | 15                                  | Free-standing                                              | Non-illuminated                                                                                                                    | 82                                                            |
|                                                                                                      |                                                                                 |                                     |                                                            |                                                                                                                                    |                                                               |
|                                                                                                      |                                                                                 |                                     |                                                            |                                                                                                                                    |                                                               |
| • •                                                                                                  | c District?                                                                     | NO [                                | IF YES, WHICH:_                                            |                                                                                                                                    |                                                               |
| THE PROPOSED SIGN(S) IN A HISTORI  CISTING SIGNAGE:  Description                                     | c District?                                                                     | NO Size (sq. ft.)                   | IF YES, WHICH:_                                            | Illumination                                                                                                                       | Side of<br>Building                                           |
| KISTING SIGNAGE:                                                                                     |                                                                                 | Size                                |                                                            |                                                                                                                                    | 1                                                             |
| Description                                                                                          | Sign Type                                                                       | Size<br>(sq. ft.)                   | Mount Type                                                 | Illumination                                                                                                                       | Building                                                      |
| CISTING SIGNAGE:  Description  i.e. Joe's Hardware                                                   | Sign Type  Principal                                                            | Size<br>(sq. ft.)                   | Mount Type  Wall Mounted                                   | Illumination  Non-illuminated                                                                                                      | Building<br>North                                             |
| Description  i.e. Joe's Hardware  Lightbox                                                           | Sign Type  Principal  Principal                                                 | Size<br>(sq. ft.)<br>32<br>44       | Mount Type  Wall Mounted  Wall Mounted                     | Illumination  Non-illuminated  Internally                                                                                          | Building  North  Southeast                                    |
| Description  i.e. Joe's Hardware  Lightbox  light box  PPLICATION AUTHORIZATIONS                     | Sign Type  Principal  Principal                                                 | Size<br>(sq. ft.)<br>32<br>44       | Mount Type  Wall Mounted  Wall Mounted                     | Illumination  Non-illuminated  Internally                                                                                          | Building  North  Southeast  West                              |
| Description  i.e. Joe's Hardware  Lightbox  light box  PPLICATION AUTHORIZATIONS  Time the           | Sign Type  Principal  Principal  Secondary                                      | Size<br>(sq. ft.)<br>32<br>44       | Mount Type  Wall Mounted Wall Mounted Wall Mounted         | Illumination  Non-illuminated  Internally  Internally                                                                              | Building  North  Southeast                                    |
| Description  i.e. Joe's Hardware  Lightbox  light box  PPLICATION AUTHORIZATIONS  OPERTY OWNER:  Cr. | Sign Type  Principal  Principal  Secondary  Secondary  (PRINT NAME)  aig Murphy | Size<br>(sq. ft.)<br>32<br>44       | Mount Type  Wall Mounted  Wall Mounted  Wall Mounted       | Illumination  Non-illuminated  Internally  Internally  NATURE)  Digitally aloned by Craig Norphy Gate: 1009-10-41 L2:17:22 -04:00- | Building  North  Southeast  West  /0// /202  (DATE) 10/01/20  |
| Description  i.e. Joe's Hardware  Lightbox  light box  PPLICATION AUTHORIZATIONS  OPERTY OWNER:  Cr. | Sign Type  Principal  Principal  Secondary  Printipal  Secondary                | Size<br>(sq. ft.)<br>32<br>44<br>44 | Mount Type  Wall Mounted  Wall Mounted  Wall Mounted  (Sig | Illumination  Non-illuminated  Internally  Internally                                                                              | Building North Southeast West  /a//202 (DATE) 10/01/20 (DATE) |