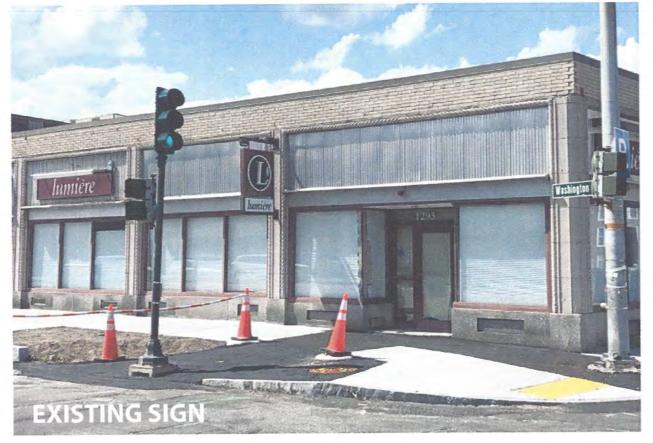

internal frame and face.

The cabinet will be painted blue with tan 3/8" dimensional letters glued to the face.

The sign will be externally illuminated with (2) existing fixtures and will be mounted with welded plates and fasteners to the concrete fascia in the same location as the existing sign.

SERVICE 203 North Street, Newton, MA 02460

# 14" BLUEBIRD BAR 17.5sf 9" WOOD-FIRED GRILL 10.5sf

168"



#### PROPOSED SIGN

(2) sets of 14" & 9" Dimensional letters painted tan mounted with metal studs and fasteners to new aluminum fascia board.



203 North Street, Newton, MA 02460





## 141"

# 9" LATE NIGHT MENU 88

8.8 sf

75"

9"[DESSERTS

4.6 sf

#### **PROPOSED SIGN**

(2) sets of 9 "Dimensional letters painted tan mounted with metal studs and fasteners to new aluminum fascia board.





203 North Street, Newton, MA 02460













NEED HEIGHT OF LETTERING + WIDTH ON PANELS CUT D.V.C. 3," 16" LETTERS



REFER TO DRAWINGS FOR SOUTHE FOOTAGE + COPY



Delete Spam Actions ▼ Apply



#### City of Newton, Massachusetts

Department of Planning and Development 1000 Commonwealth Avenue Newton, Massachusetts 02459

Telephone (617) 796-1120 Telefax (617) 796-1086 www.newtonmagov

Barney Heath Director

| PROPERTY ADDRESS: 21 Needham S SIGN INFORMATION USE OF PROPERTY: (check all that apply)                                                        | Need, New Commercial ONE DRIVE                        | dhar                                          | n St                                                                                                     | MULTI-FAMILY RE