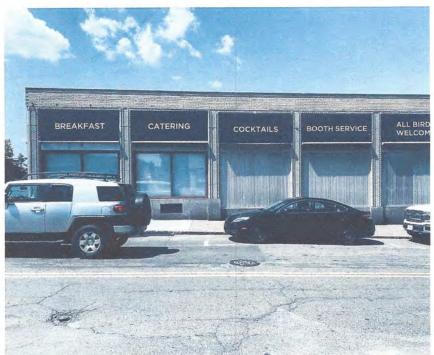

# **EXTERIOR PHOTO**

Good Shepherd Community Care

DIMENSIONAL LETTERING TO SIT ON TOP OF THIS AWNING

9

LOGO TO BE MOUNTED HERE AFTER LIGHBOX IS REMOVED

TWO LIGHTBOXES TO BE REMOVED

| DRAWING TILE:    | CUSTOMER: | GOOD SHEPHERD COMMUNITY CARE | CONTACT PHONE : |
|------------------|-----------|------------------------------|-----------------|
| PROJECT ADDRESS: |           |                              | DATE:           |
| JOB NUMBER:      | E-MAIL:   |                              |                 |