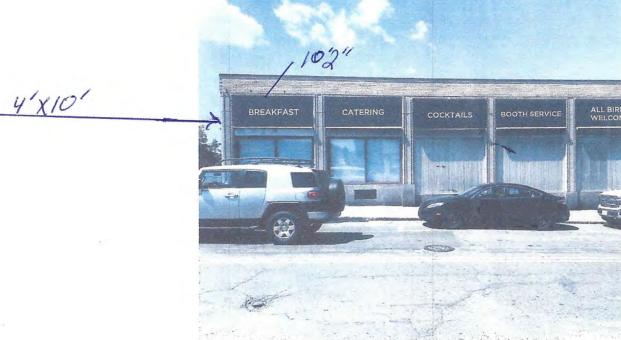

ted blue with tan 3/8" dimensional letters glued to the face.

The sign will be externally illuminated with (2) existing fixtures and will be mounted with welded plates and fasteners to the concrete fascia in the same location as the existing sign.

SERVICE 203 North Street, Newton, MA 02460

# 14" BLUEBIRD BAR 17.5sf 9" WOOD-FIRED GRILL 10.5sf

168"



#### PROPOSED SIGN

(2) sets of 14" & 9" Dimensional letters painted tan mounted with metal studs and fasteners to new aluminum fascia board.



203 North Street, Newton, MA 02460





## 141"

# 9" LATE NIGHT MENU 88

8.8 sf

75"

9"[DESSERTS

4.6 sf

#### **PROPOSED SIGN**

(2) sets of 9 "Dimensional letters painted tan mounted with metal studs and fasteners to new aluminum fascia board.





203 North Street, Newton, MA 02460













NEED HEIGHT OF LETTERING + WIDTH ON PANELS CUT D.V.C. 3," 16" LETTERS



REFER TO DRAWINGS FOR SOUTHE FOOTAGE + COPY



Delete Spam Actions ▼ Apply



#### City of Newton, Massachusetts

Department of Planning and Development 1000 Commonwealth Avenue Newton, Massachusetts 02459

Telephone (617) 796-1120 Telefax (617) 796-1086 www.newtonmagov

Barney Heath Director

| PROPERTY ADDRESS: 21 Needham S SIGN INFORMATION USE OF PROPERTY: (check all that apply)                                                        | Need, New Commercial ONE DRIVE                        | dhar                                          | n St                                                                                                     | MULTI-FAMILY RE                                                   |