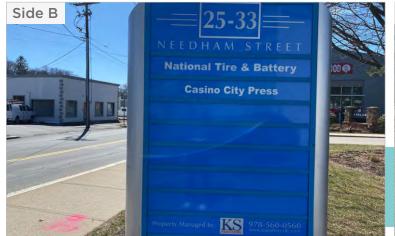

Freestanding Sign**

Proposed



Description: Multi-Tenant Pylon

Face Count: 2

Illumination: Internally Illuminated

Sign Material: Plex

Sign Support: Concrete Slab



G. Retainer Width:

Setback Measured From: Sidewalk

H. Pole Width:

Sign Setback:

1 1/2"

3"

6'-0"

#### Recommended

B. V.O. Width:

C. Cabinet Height: 5'-1"

E. Sign Depth: 1'-0"

D. Cabinet Width: 6'-0 3/4"

2'-10 1/4"

**Mavis Tires & Brakes At Discount Prices** 



#### Recommended

Rec Action: Reface Sign Type: Custom Face

Rec SF: 1.78

Proposed

Rec Dimensions: 7 1/2" x 2'-10 1/4"

Wall Repair / Additional Comments



### **Freestanding Sign** Existing

Sign 2

Existing

Description: Multi-Tenant Pylon

Face Count: 2

Illumination: Internally Illuminated

Sign Material: Plex

Sign Support: Direct Burial













# **Freestanding Sign**

Proposed



Description: Multi-Tenant Pylon

Face Count: 2

Illumination: Internally Illuminated

Sign Material: Plex

Sign Support: Direct Burial



G. Retainer Width:

Setback Measured From: Sidewalk

H. Pole Width:

Sign Setback:

1 1/2"

2 1/2"

2'-3"

#### Recommended

B. V.O. Width:

C. Cabinet Height: 5'-10"

D. Cabinet Width: 4'-0 1/2"

E. Sign Depth: 1'-0"

3'-9 3/4"

Mavis Tires & Brakes At Discount Prices



#### Recommended

Proposed

Rec Action: Reface Sign Type: Custom Face

Rec SF: 1.59

Rec Dimensions: 5" x 3'-9 3/4"

Wall Repair / Additional Comments



**Elevation** Existing



Description: Wall Sign - Channel Letters

Face Count: 1

Illumination: Internally Illuminated Sign Material: Plex

Wall Material: Brick

Attachment: **Bolted** Availa