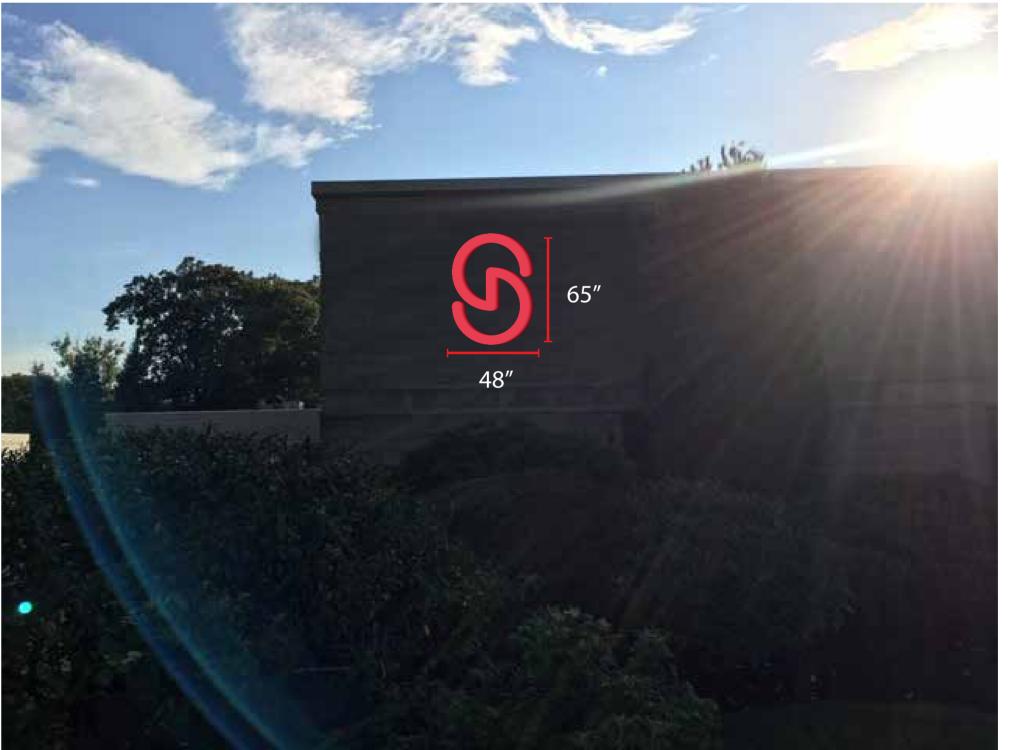

# **CORNER SIGN**

# **PVC SHAPE**

## **EXISTING AREA OF BUILDING**

Thick PVC custom painted to match logo color

| DRAWING TILE:    | CUSTOMER: | GOOD SHEPHERD COMMUNITY CARE | CONTACT PHONE: |
|------------------|-----------|------------------------------|----------------|
| PROJECT ADDRESS: |           |                              | DATE:          |
| JOB NUMBER:      | E-MAIL:   |                              |                |