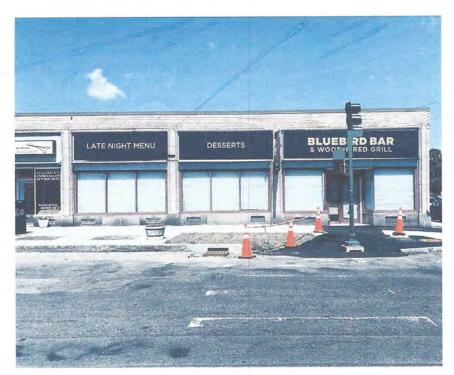

# **Proposed View of Property**

CHROME LETTERING MOUNTED ONTO ENTRANCE AWNING

LOGO MOUNTED ONTO FRONT CORNER OF BUILDING

Sales • Design • Permits • Fabrication • Installation • Maintenance

| DRAWING TILE:    | CUSTOMER: | GOOD SHEPHERD COMMUNITY CARE | CONTACT PHONE: |
|------------------|-----------|------------------------------|----------------|
| PROJECT ADDRESS: |           |                              | DATE:          |
| JOB NUMBER:      | E-MAIL:   |                              |                |