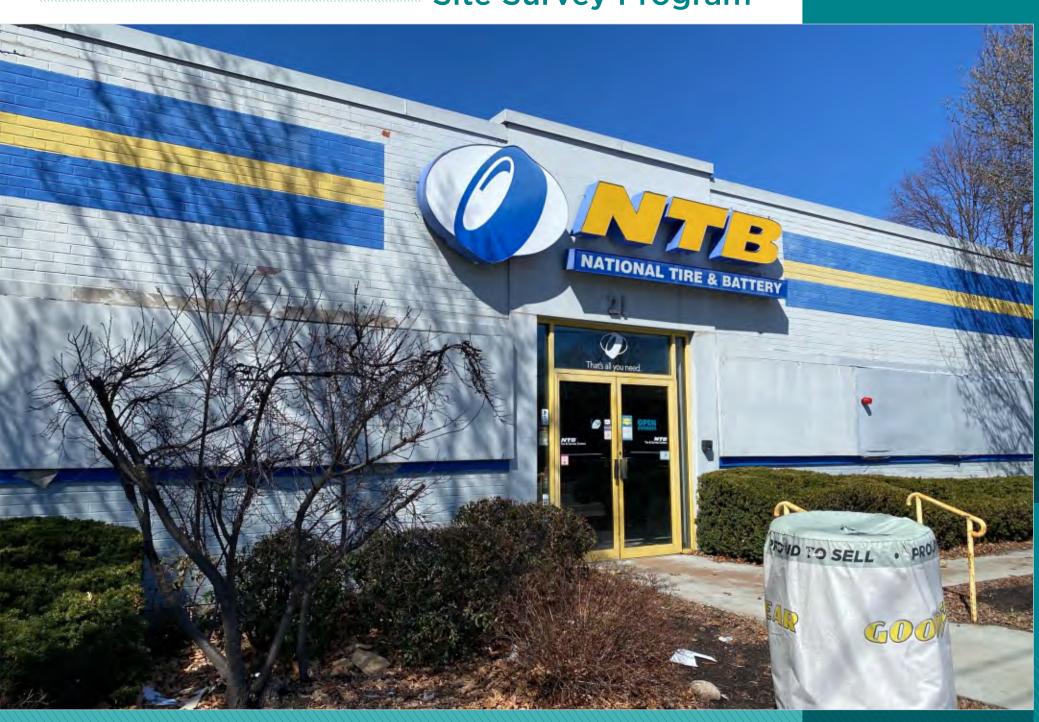

y | Building                              |
| ie Joe's Hardware  National Tire & Battery  National Tire & Battery  NTB- See Attached  "Service"  APPLICATION AUTHORIZATIONS  PROPERTY OWNER: | Sign Type  Principal  Directory  Directory  Principal | Size<br>(sq. ft.)<br>32<br>2<br>2<br>79<br>17 | Mount Type  Wall Mounted  Free-standing  Free-standing  Wall Mounted  Wall Mounted  (SK  Haley J Linvii) | Illumination  Non-illuminated  Internally  Internally  Internally | Building                              |

The applicant/agent is the primary contact and may be any individual representing the establishment

By signing a bove, I certify: - The property owner has approved the proposed sign and authorized its installation.

The application is complete and accurate.



# **Site Survey Program**



1138 Site ID:

Site Name: **Mavis Newton** 

Address: 21 Needham Street

City: Newton

State: MA Zip: 2461

06-04-20









### **Freestanding Sign** Existing

Sign 1

Existing

Description: Multi-Tenant Pylon

Face Count: 2

Illumination: Internally Illuminated

Sign Material: Plex

Sign Support: Concrete Slab



A. V.O. Height: F. Overall Height: 7'-6 1/2" 2'-10 1/4" B. V.O. Width: G. Retainer Width: 1 1/2" C. Cabinet Height: 5'-1" H. Pole Width: 3" D. Cabinet Width: 6'-0 3/4" Sign Setback: 6'-0" E. Sign Depth: 1'-0" Setback Measured From: Sidewalk







# **Freestanding Sign**

Proposed



Description: Multi-Tenant Pylon

Face Count: 2

Illumination: Internally Illuminated

Sign Material: Plex

Sign Support: Concrete Slab



G. Retainer Width:

Setback Measured From: Sidewalk

H. P