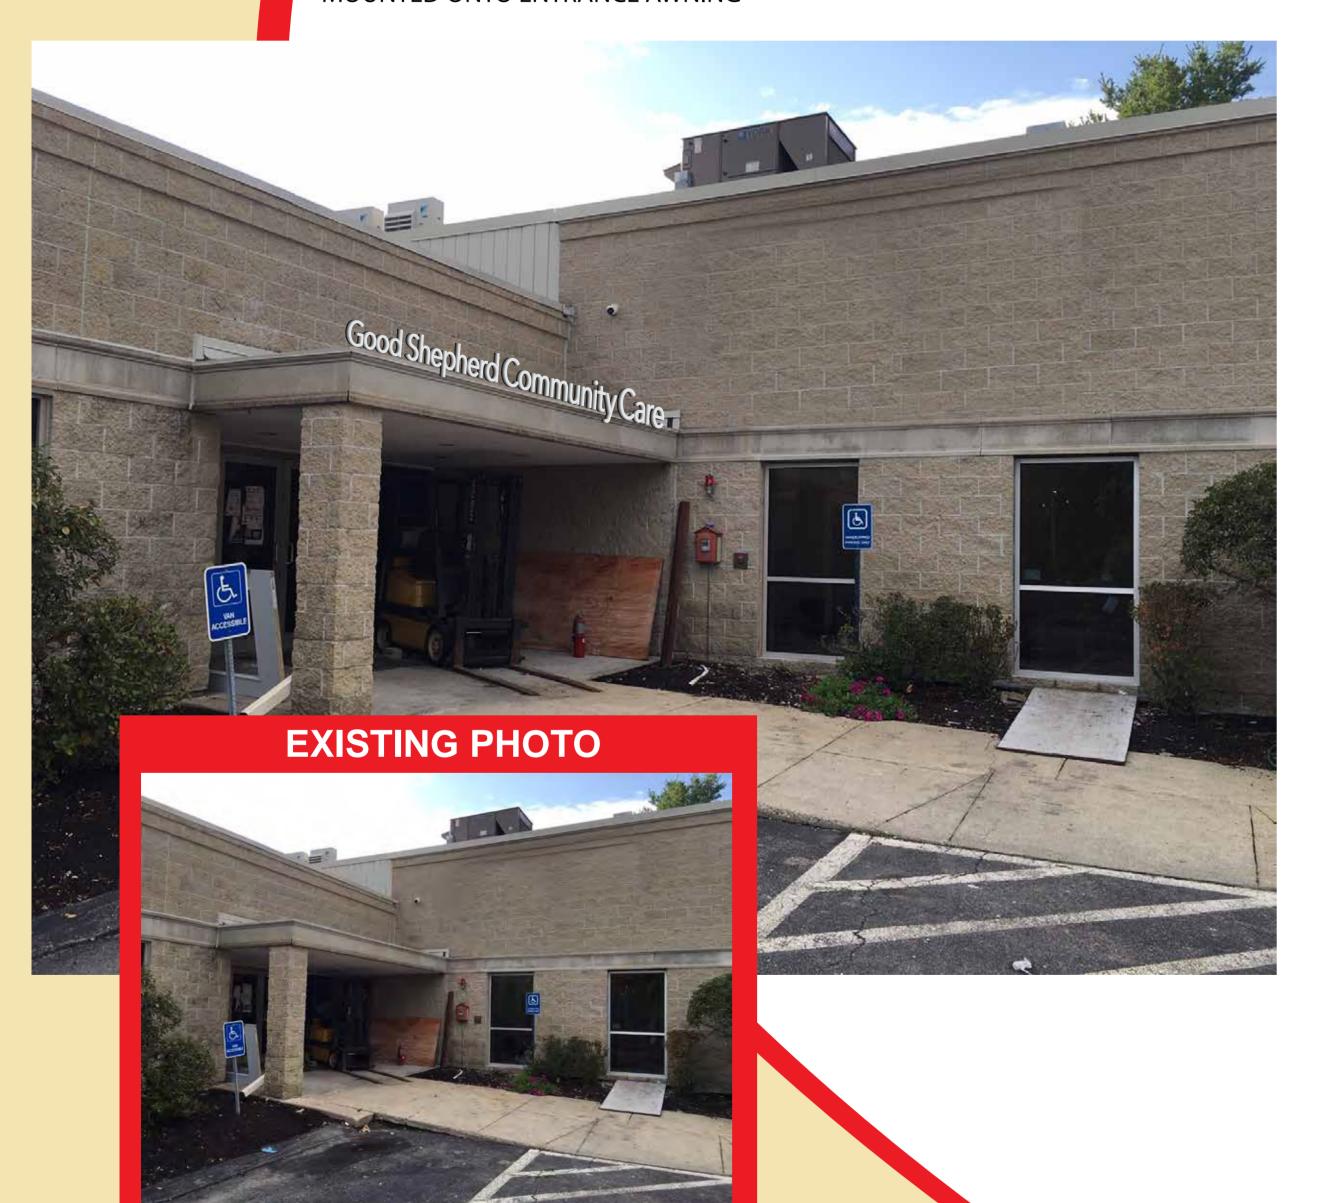

# **Proposed View of Property**

CHROME LETTERING MOUNTED ONTO ENTRANCE AWNING

LOGO MOUNTED ONTO FRONT CORNER OF BUILDING

Sales • Design • Permits • Fabrication • Installation • Maintenance

| DRAWING TILE:    | CUSTOMER: | GOOD SHEPHERD COMMUNITY CARE | CONTACT PHONE: |
|------------------|-----------|------------------------------|----------------|
| PROJECT ADDRESS: |           |                              | DATE:          |
| JOB NUMBER:      | E-MAIL:   |                              |                |