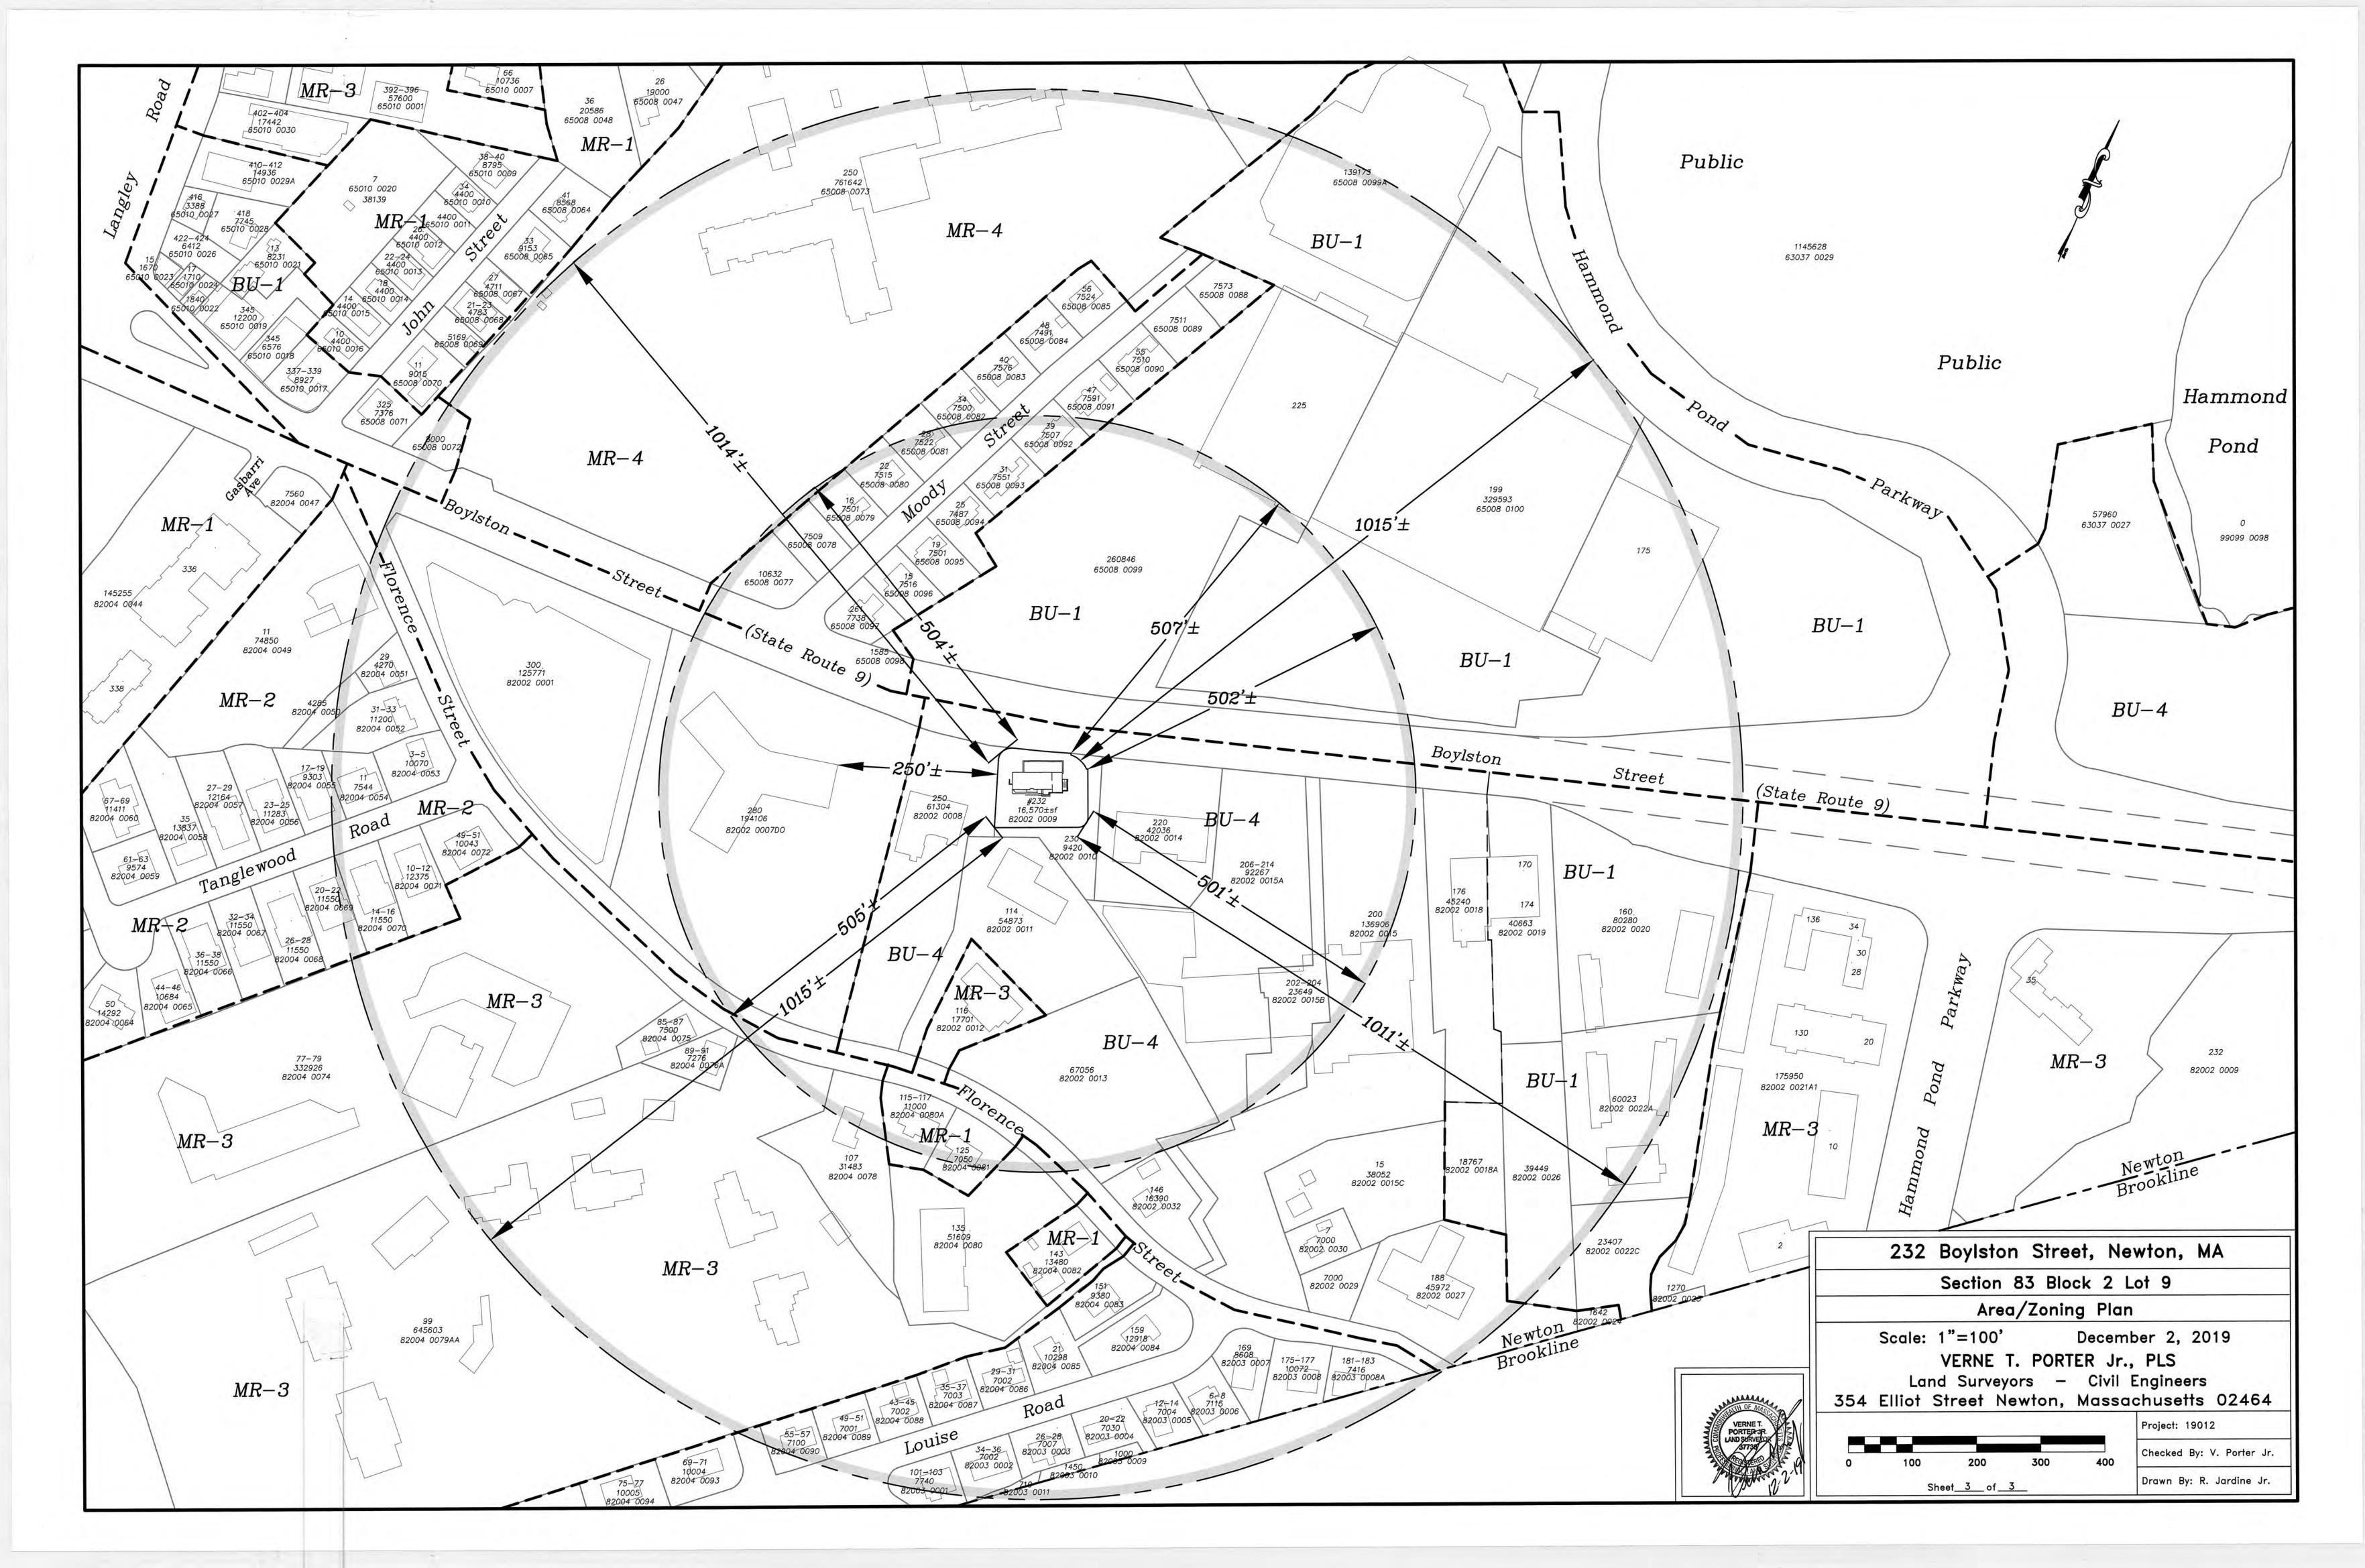

| BNN 9.1.20  |
| Drwg #: | 189677-1-5  |





Newton Center, MA









Sales: Tony Nemeth
PM: Tony Nemeth

Art: BNN 9.1.20
Drwg #: 189677-1-5



Newton Center, MA





#### Colors to match

Vinyl

| Patio 500 Awning |
|------------------|
| Bright Red 529   |
| Item #858529     |
|                  |

White



| Sales:  | Tony Nemeth |
|---------|-------------|
| PM:     | Tony Nemeth |
| Art:    | BNN 9.1.20  |
| Drwg #: | 189677-1-4  |



Newton Center, MA



Existing



| Sales:  | Tony Nemeth |
|---------|-------------|
| PM:     | Tony Nemeth |
| Art:    | BNN 9.1.20  |
| Drwg #: | 189677-1-5  |







3/8" white polycarbonate w/ reverse weeded 3M Cardinal Red translucent vinyl applied first surface.

#### Colors to match

Vinyl to be 3M Cardinal Red





Existing