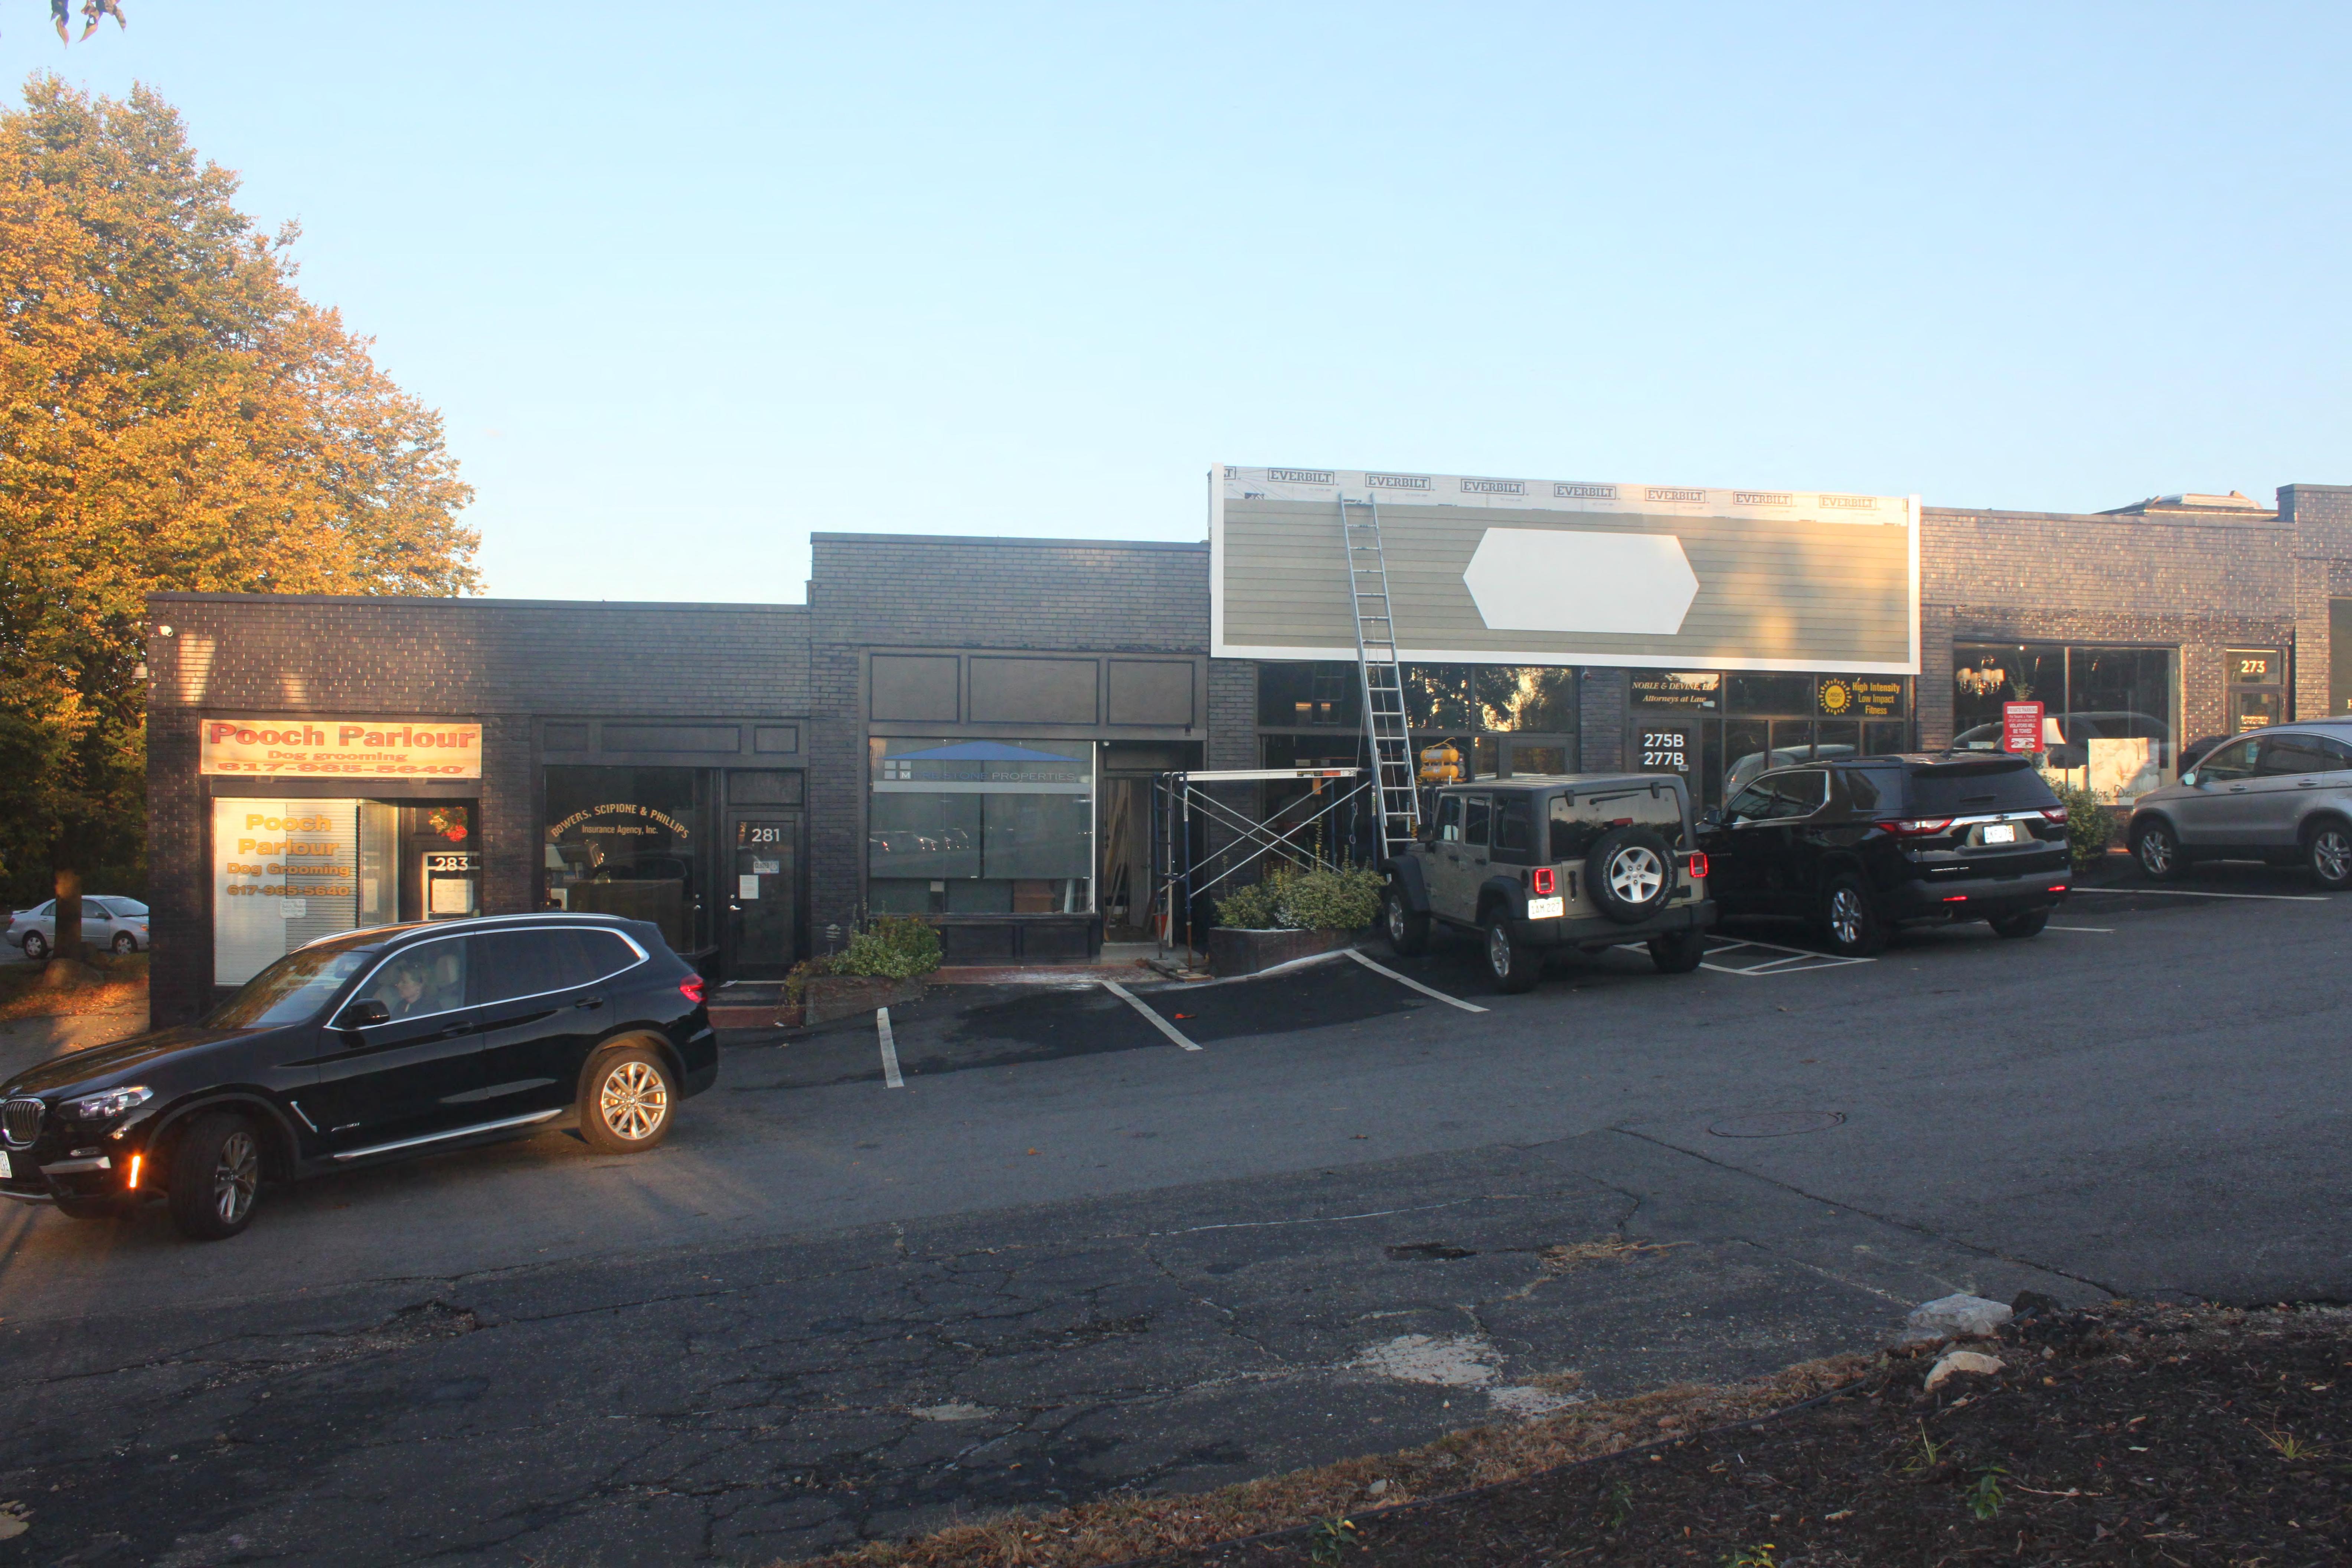

# **Proposed View of Property**

CHROME LETTERING MOUNTED ONTO ENTRANCE AWNING

LOGO MOUNTED ONTO FRONT CORNER OF BUILDING

Sales • Design • Permits • Fabrication • Installation • Maintenance

| DRAWING TILE:    | CUSTOMER: | GOOD SHEPHERD COMMUNITY CARE | CONTACT PHONE: |
|------------------|-----------|------------------------------|----------------|
| PROJECT ADDRESS: |           |                              | DATE:          |
| JOB NUMBER:      | E-MAIL:   |                              |                |

# **EXTERIOR PHOTO**

Good Shepherd Community Care

DIMENSIONAL LETTERING TO SIT ON TOP OF THIS AWNING

9

LOGO TO BE MOUNTED HERE AFTER LIGHBOX IS REMOVED

TWO LIGHTBOXES TO BE REMOVED

| DRAWING TILE:    | CUSTOMER: | GOOD SHEPHERD COMMUNITY CARE | CONTACT PHONE : |
|------------------|-----------|------------------------------|-----------------|
| PROJECT ADDRESS: |           |                              | DATE:           |
| JOB NUMBER:      | E-MAIL:   |                              |                 |