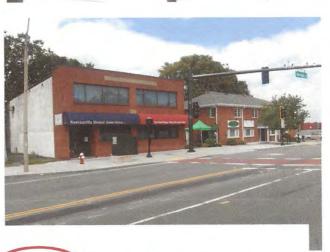

W TO BE REMOVED. 24 SQ PT.

93ft furtage. (including garase).

(692 WASHINGTON St.)





#### Aluminum Signs w/Acrylic 3D Letters



### Option 6 REV 2

TOTAL TRONTAGE INCUIDING CARAGE TO RICHTE 93F4

NOTE: GARDEN REMEDIES
IS THE ONLY TENANT NOW
IN THIS 4- UNLT
COMMUNICIAL BUILDING.
THEY HAVE GROWN AND
TAKEN OVER AU SPACES.

# Primary Building Slgn 20'h x 3'w

Fabricated Aluminum w/.75" Solid Acrylic Letters Newton - 697 Washington St.



Condition of to placed. Above the left two windows, of Building faince. Client would like TO BE DISCUSSS ONER PLACEMENT AND INSTAN SIGN WHOME ORIGINARY DROPOSED-WINDOWS.







Washington St



Skin to Soul Massage & Myofascial Release...



Washington St







# 675 Washington St, Newton, MA 02458



## 701 Washington St, Newtonville, MA 02458

















Washington St

Mena Salon and Spa



# 709 Washington St, Newton, MA 02458





# 717 Washington St #1, Newton, MA 02458





697 Washington Street GAKOUN ECMONS

Washington St

Mena Salon and Spa

Washington St

Washington St ... Harvard St Harv



### City of Newton, Massachusetts

Department of Planning and Development 1000 Commonwealth Avenue Newton, Massachusetts 02459

Telephone (617) 796-1120 Telefax (617) 796-1086 www.newtonma.gov

Ruthanne Fuller

Barney Heath

| N INFORMATION                                                                                       |             | on Street                                                                                              |                        |