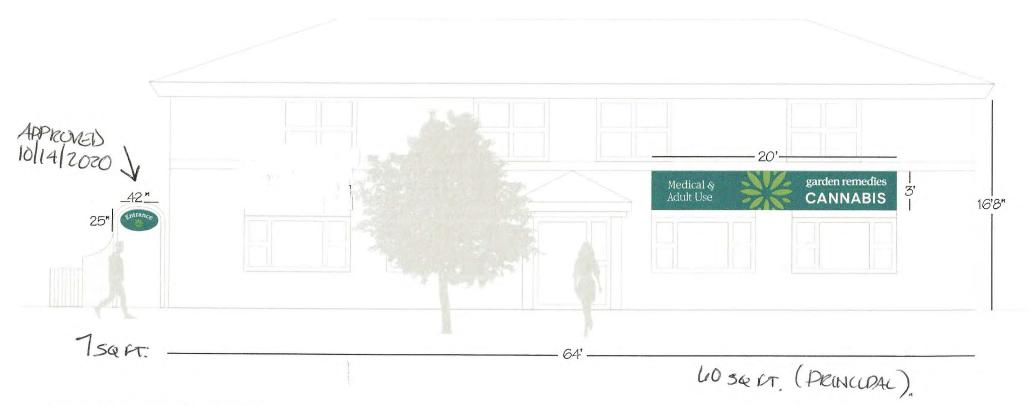

|

 ${\bf NOTE:} {\bf Building\ permits\ \underline{WON^i}} {\bf T\ be\ accepted\ until \ after\ Urban\ Design\ Commission's\ decision.}$ 

\* REDISCUSS PLACEMENT.





### 2nd Building Slgn 36"h x 96"w

Fabricated Aluminum w/.75" Solid Acrylic Letters Newton - 697 Washington St.







- All white elements are extruded from the green background base.
- The flower icon (light green) is printed directly onto the base.
- No lighting elements

#### Building Sign - ProFile



Base width = match existing sign Extruded text width = 0.75"

#### Colors



PANTONE 626 C



PANTONE 576 C

# -691 WASHINGTON-

# - EKISTING CONDITIONS-



EVISTING GARDEN REMEDIES SHOW TO BE REMOVED. 24 SQ PT.

93ft furtage. (including garase).

(692 WASHINGTON St.)





#### Aluminum Signs w/Acrylic 3D Letters



### Option 6 REV 2

TOTAL TRONTAGE INCUIDING CARAGE TO RICHTE 93F4

NOTE: GARDEN REMEDIES
IS THE ONLY TENANT NOW
IN THIS 4- UNLT
COMMUNICIAL BUILDING.
THEY HAVE GROWN AND
TAKEN OVER AU SPACES.

# Primary Building Slgn 20'h x 3'w

Fabricated Aluminum w/.75" Solid Acrylic Letters Newton - 697 Washington St.



Condition of to placed. Above the left two windows, of Building faince. Client would like TO BE DISCUSSS ONER PLACEMENT AND INSTAN SIGN WHOME ORIGINARY DROPOSED-WINDOWS.







Washington St



Skin to Soul Massage & Myofascial Release...



Washington St







# 675 Washington St, Newton, MA 02458



## 701 Washington St, Newtonville, MA 02458

















Washington St

Mena Salon and Spa



# 709 Washington St, Newton, MA 02458





# 717 Washington St #1, Newton, MA 02458