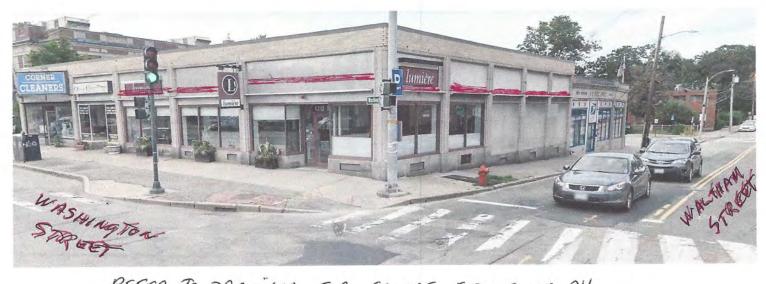

ill be externally illuminated with (2) existing fixtures and will be mounted with welded plates and fasteners to the concrete fascia in the same location as the existing sign.

SERVICE 203 North Street, Newton, MA 02460

# 14" BLUEBIRD BAR 17.5sf 9" WOOD-FIRED GRILL 10.5sf

168"



#### PROPOSED SIGN

(2) sets of 14" & 9" Dimensional letters painted tan mounted with metal studs and fasteners to new aluminum fascia board.



203 North Street, Newton, MA 02460





## 141"

# 9" LATE NIGHT MENU 88

8.8 sf

75"

9"[DESSERTS

4.6 sf

#### **PROPOSED SIGN**

(2) sets of 9 "Dimensional letters painted tan mounted with metal studs and fasteners to new aluminum fascia board.





203 North Street, Newton, MA 02460













NEED HEIGHT OF LETTERING + WIDTH ON PANELS CUT D.V.C. 3," 16" LETTERS



REFER TO DRAWINGS FOR SOUTHE FOOTAGE + COPY



Delete Spam Actions ▼ Apply



#### City of Newton, Massachusetts

Department of Planning and Development 1000 Commonwealth Avenue Newton, Massachusetts 02459

Telephone (617) 796-1120 Telefax (617) 796-1086 www.newtonmagov

Barney Heath Director

| PROPERTY ADDRESS: 21 Needham S SIGN INFORMATION USE OF PROPERTY: (check all that apply)                                                        | Need, New Commercial ONE DRIVE                        | dhar                                          | n St                                                                                                     | MULTI-FAMILY RE                                                   |                                       |
|------------------------------------