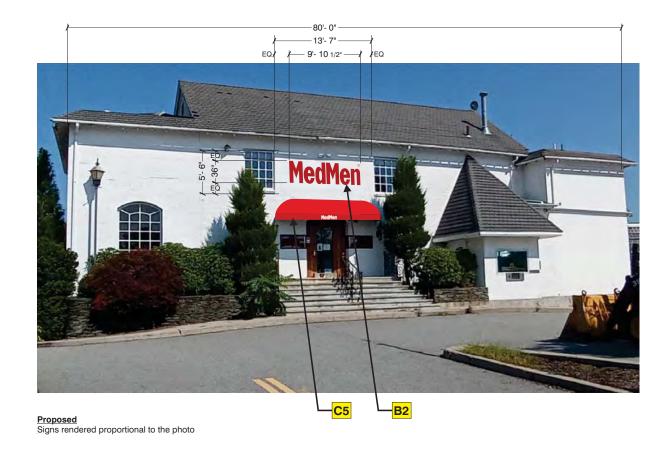

# **EXTERIOR PHOTO**

Good Shepherd Community Care

DIMENSIONAL LETTERING TO SIT ON TOP OF THIS AWNING

9

LOGO TO BE MOUNTED HERE AFTER LIGHBOX IS REMOVED

TWO LIGHTBOXES TO BE REMOVED

| DRAWING TILE:    | CUSTOMER: | GOOD SHEPHERD COMMUNITY CARE | CONTACT PHONE : |
|------------------|-----------|------------------------------|-----------------|
| PROJECT ADDRESS: |           |                              | DATE:           |
| JOB NUMBER:      | E-MAIL:   |                              |                 |