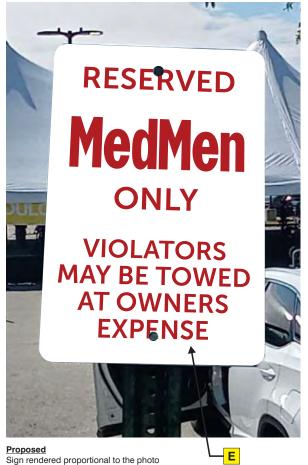

### SIGN PERMIT APPLICATION

| GN INFORMATION SE OF PROPERTY:                                                                       | 7                                                                               |                                     |                                                            |                                                                                                                                    |                                                               |
|------------------------------------------------------------------------------------------------------|---------------------------------------------------------------------------------|-------------------------------------|------------------------------------------------------------|------------------------------------------------------------------------------------------------------------------------------------|---------------------------------------------------------------|
| heck all that apply)                                                                                 | COMMERCIA                                                                       |                                     |                                                            | MULTI-FAMILY R                                                                                                                     |                                                               |
| ROPOSED SIGNAGE:                                                                                     | ONE OR TW                                                                       | O-FAMILY R                          | ESIDENCE                                                   | INSTITUTIONAL U                                                                                                                    | JSE                                                           |
| Description                                                                                          | Sign Type                                                                       | Size<br>(sq. ft.)                   | Mount Type                                                 | Illumination                                                                                                                       | Façade<br>Frontage (ft.                                       |
| l.e. Joe's Hardware                                                                                  | Principal                                                                       | 32                                  | Wall Mounted                                               | Non-illuminated                                                                                                                    | 105                                                           |
| Good Shepherd Comm Care                                                                              | Principal                                                                       | 19                                  | Wall Mounted                                               | Non-illuminated                                                                                                                    | 64                                                            |
| logo                                                                                                 | Secondary                                                                       | 22                                  | Wall Mounted                                               | Non-illuminated                                                                                                                    | 82                                                            |
| monument sign                                                                                        | Standing                                                                        | 15                                  | Free-standing                                              | Non-illuminated                                                                                                                    | 82                                                            |
|                                                                                                      |                                                                                 |                                     |                                                            |                                                                                                                                    |                                                               |
|                                                                                                      |                                                                                 |                                     |                                                            |                                                                                                                                    |                                                               |
| • •                                                                                                  | c District?                                                                     | NO [                                | IF YES, WHICH:_                                            |                                                                                                                                    |                                                               |
| THE PROPOSED SIGN(S) IN A HISTORI  CISTING SIGNAGE:  Description                                     | c District?                                                                     | NO Size (sq. ft.)                   | IF YES, WHICH:_                                            | Illumination                                                                                                                       | Side of<br>Building                                           |
| KISTING SIGNAGE:                                                                                     |                                                                                 | Size                                |                                                            |                                                                                                                                    | 1                                                             |
| Description                                                                                          | Sign Type                                                                       | Size<br>(sq. ft.)                   | Mount Type                                                 | Illumination                                                                                                                       | Building                                                      |
| CISTING SIGNAGE:  Description  i.e. Joe's Hardware                                                   | Sign Type  Principal                                                            | Size<br>(sq. ft.)                   | Mount Type  Wall Mounted                                   | Illumination  Non-illuminated                                                                                                      | Building<br>North                                             |
| Description  i.e. Joe's Hardware  Lightbox                                                           | Sign Type  Principal  Principal                                                 | Size<br>(sq. ft.)<br>32<br>44       | Mount Type  Wall Mounted  Wall Mounted                     | Illumination  Non-illuminated  Internally                                                                                          | Building  North  Southeast                                    |
| Description  i.e. Joe's Hardware  Lightbox  light box  PPLICATION AUTHORIZATIONS                     | Sign Type  Principal  Principal                                                 | Size<br>(sq. ft.)<br>32<br>44       | Mount Type  Wall Mounted  Wall Mounted                     | Illumination  Non-illuminated  Internally                                                                                          | Building  North  Southeast  West                              |
| Description  i.e. Joe's Hardware  Lightbox  light box  PPLICATION AUTHORIZATIONS  Time the           | Sign Type  Principal  Principal  Secondary                                      | Size<br>(sq. ft.)<br>32<br>44       | Mount Type  Wall Mounted Wall Mounted Wall Mounted         | Illumination  Non-illuminated  Internally  Internally                                                                              | Building  North  Southeast                                    |
| Description  i.e. Joe's Hardware  Lightbox  light box  PPLICATION AUTHORIZATIONS  OPERTY OWNER:  Cr. | Sign Type  Principal  Principal  Secondary  Secondary  (PRINT NAME)  aig Murphy | Size<br>(sq. ft.)<br>32<br>44       | Mount Type  Wall Mounted  Wall Mounted  Wall Mounted       | Illumination  Non-illuminated  Internally  Internally  NATURE)  Digitally aloned by Craig Norphy Gate: 1009-10-41 L2:17:22 -04:00- | Building  North  Southeast  West  /0// /202  (DATE) 10/01/20  |
| Description  i.e. Joe's Hardware  Lightbox  light box  PPLICATION AUTHORIZATIONS  OPERTY OWNER:  Cr. | Sign Type  Principal  Principal  Secondary  Printipal  Secondary                | Size<br>(sq. ft.)<br>32<br>44<br>44 | Mount Type  Wall Mounted  Wall Mounted  Wall Mounted  (Sig | Illumination  Non-illuminated  Internally  Internally                                                                              | Building North Southeast West  /a//202 (DATE) 10/01/20 (DATE) |