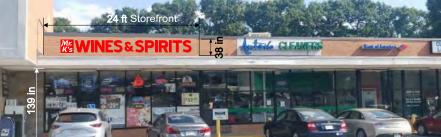

### SIGN PERMIT APPLICATION

| GN INFORMATION SE OF PROPERTY:                                                                       | 7                                                                               |                                     |                                                            |                                                                                                                                    |                                                               |
|------------------------------------------------------------------------------------------------------|---------------------------------------------------------------------------------|-------------------------------------|------------------------------------------------------------|------------------------------------------------------------------------------------------------------------------------------------|---------------------------------------------------------------|
| heck all that apply)                                                                                 | COMMERCIA                                                                       |                                     |                                                            | MULTI-FAMILY R                                                                                                                     |                                                               |
| ROPOSED SIGNAGE:                                                                                     | ONE OR TW                                                                       | O-FAMILY R                          | ESIDENCE                                                   | INSTITUTIONAL U                                                                                                                    | JSE                                                           |
| Description                                                                                          | Sign Type                                                                       | Size<br>(sq. ft.)                   | Mount Type                                                 | Illumination                                                                                                                       | Façade<br>Frontage (ft.                                       |
| l.e. Joe's Hardware                                                                                  | Principal                                                                       | 32                                  | Wall Mounted                                               | Non-illuminated                                                                                                                    | 105                                                           |
| Good Shepherd Comm Care                                                                              | Principal                                                                       | 19                                  | Wall Mounted                                               | Non-illuminated                                                                                                                    | 64                                                            |
| logo                                                                                                 | Secondary                                                                       | 22                                  | Wall Mounted                                               | Non-illuminated                                                                                                                    | 82                                                            |
| monument sign                                                                                        | Standing                                                                        | 15                                  | Free-standing                                              | Non-illuminated                                                                                                                    | 82                                                            |
|                                                                                                      |                                                                                 |                                     |                                                            |                                                                                                                                    |                                                               |
|                                                                                                      |                                                                                 |                                     |                                                            |                                                                                                                                    |                                                               |
| • •                                                                                                  | c District?                                                                     | NO [                                | IF YES, WHICH:_                                            |                                                                                                                                    |                                                               |
| THE PROPOSED SIGN(S) IN A HISTORI  CISTING SIGNAGE:  Description                                     | c District?                                                                     | NO Size (sq. ft.)                   | IF YES, WHICH:_                                            | Illumination                                                                                                                       | Side of<br>Building                                           |
| KISTING SIGNAGE:                                                                                     |                                                                                 | Size                                |                                                            |                                                                                                                                    | 1                                                             |
| Description                                                                                          | Sign Type                                                                       | Size<br>(sq. ft.)                   | Mount Type                                                 | Illumination                                                                                                                       | Building                                                      |
| CISTING SIGNAGE:  Description  i.e. Joe's Hardware                                                   | Sign Type  Principal                                                            | Size<br>(sq. ft.)                   | Mount Type  Wall Mounted                                   | Illumination  Non-illuminated                                                                                                      | Building<br>North                                             |
| Description  i.e. Joe's Hardware  Lightbox                                                           | Sign Type  Principal  Principal                                                 | Size<br>(sq. ft.)<br>32<br>44       | Mount Type  Wall Mounted  Wall Mounted                     | Illumination  Non-illuminated  Internally                                                                                          | Building  North  Southeast                                    |
| Description  i.e. Joe's Hardware  Lightbox  light box  PPLICATION AUTHORIZATIONS                     | Sign Type  Principal  Principal                                                 | Size<br>(sq. ft.)<br>32<br>44       | Mount Type  Wall Mounted  Wall Mounted                     | Illumination  Non-illuminated  Internally                                                                                          | Building  North  Southeast  West                              |
| Description  i.e. Joe's Hardware  Lightbox  light box  PPLICATION AUTHORIZATIONS  Time the           | Sign Type  Principal  Principal  Secondary                                      | Size<br>(sq. ft.)<br>32<br>44       | Mount Type  Wall Mounted Wall Mounted Wall Mounted         | Illumination  Non-illuminated  Internally  Internally                                                                              | Building  North  Southeast                                    |
| Description  i.e. Joe's Hardware  Lightbox  light box  PPLICATION AUTHORIZATIONS  OPERTY OWNER:  Cr. | Sign Type  Principal  Principal  Secondary  Secondary  (PRINT NAME)  aig Murphy | Size<br>(sq. ft.)<br>32<br>44       | Mount Type  Wall Mounted  Wall Mounted  Wall Mounted       | Illumination  Non-illuminated  Internally  Internally  NATURE)  Digitally aloned by Craig Norphy Gate: 1009-10-41 L2:17:22 -04:00- | Building  North  Southeast  West  /0// /202  (DATE) 10/01/20  |
| Description  i.e. Joe's Hardware  Lightbox  light box  PPLICATION AUTHORIZATIONS  OPERTY OWNER:  Cr. | Sign Type  Principal  Principal  Secondary  Printipal  Secondary                | Size<br>(sq. ft.)<br>32<br>44<br>44 | Mount Type  Wall Mounted  Wall Mounted  Wall Mounted  (Sig | Illumination  Non-illuminated  Internally  Internally                                                                              | Building North Southeast West  /a//202 (DATE) 10/01/20 (DATE) |