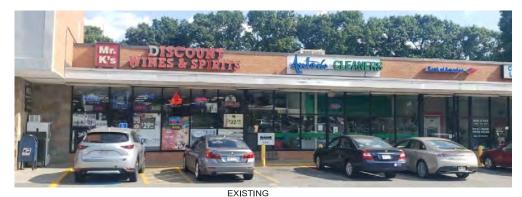

| Newton          | STATE/ZIP MA 02461 |         | Signage |            |            |
| TEL     | 781-964-2303    | FAX                | FILE ID |         |            |            |

ALL RIGHTS RESERVED. This drawing, all graphic and written material contained herein, constitutes the original and unpublished work of Statewidesign & Design Inc, and may not be copied, distributed, or used in whole or in part, without expressed, written permission.





FRONT VIEW

Sign raceway 7" H x 3-1/2" D



wall

#### CHANNEL LETTER SPECIFICATIONS:

- \* White color aluminum letter box 3-1/2" D w/1" white trimcap.
- \* Red acrylic face
- \* Internal red led lighting illumination, UL Listed.
- \* Aluminum raceway 3-1/2"D,Painted to burgundy color. ( letters to be mounted onto raceway )



PROPOSED







PYLON SIGN SPECIFICATIONS:

- \* Silver color aluminum box 7 " return, white acrylic panel, red vinyl face, window cut - out lettering.
- \* internal fluorescent illumination, UL Listed.
- \* Final electrical connection by others



PROPOSED

EXISTING

Client MUST REVIEW & APPROVE all drawings BEFORE production. Customer accepts and understands there will be a 25% fee if the order is cancelled after (3) business days. The prices, specifications and conditions are hereby accepted. Statewide Sign is authorized to execute the project as outlined in this agreement. CLIENT SIGNATURE

| CLIENT  | Mr.Jeff Patel   |                    | JOB ID     |                       |
|---------|-----------------|--------------------|------------|-----------------------|
| COMPANY | Wines & Spirits |