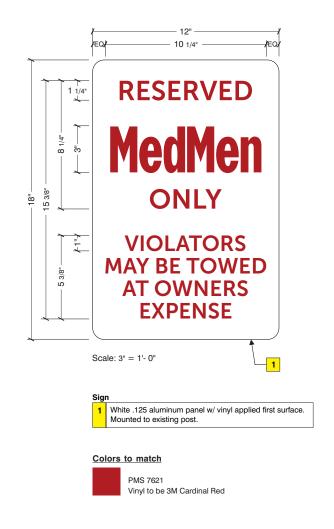

### SIGN PERMIT APPLICATION

| GN INFORMATION SE OF PROPERTY:                                                                       | 7                                                                               |                                     |                                                            |                                                                                                                                    |                                                               |
|------------------------------------------------------------------------------------------------------|---------------------------------------------------------------------------------|-------------------------------------|------------------------------------------------------------|------------------------------------------------------------------------------------------------------------------------------------|---------------------------------------------------------------|
| heck all that apply)                                                                                 | COMMERCIA                                                                       |                                     |                                                            | MULTI-FAMILY R                                                                                                                     |                                                               |
| ROPOSED SIGNAGE:                                                                                     | ONE OR TW                                                                       | O-FAMILY R                          | ESIDENCE                                                   | INSTITUTIONAL U                                                                                                                    | JSE                                                           |
| Description                                                                                          | Sign Type                                                                       | Size<br>(sq. ft.)                   | Mount Type                                                 | Illumination                                                                                                                       | Façade<br>Frontage (ft.                                       |
| l.e. Joe's Hardware                                                                                  | Principal                                                                       | 32                                  | Wall Mounted                                               | Non-illuminated                                                                                                                    | 105                                                           |
| Good Shepherd Comm Care                                                                              | Principal                                                                       | 19                                  | Wall Mounted                                               | Non-illuminated                                                                                                                    | 64                                                            |
| logo                                                                                                 | Secondary                                                                       | 22                                  | Wall Mounted                                               | Non-illuminated                                                                                                                    | 82                                                            |
| monument sign                                                                                        | Standing                                                                        | 15                                  | Free-standing                                              | Non-illuminated                                                                                                                    | 82                                                            |
|                                                                                                      |                                                                                 |                                     |                                                            |                                                                                                                                    |                                                               |
|                                                                                                      |                                                                                 |                                     |                                                            |                                                                                                                                    |                                                               |
| • •                                                                                                  | c District?                                                                     | NO [                                | IF YES, WHICH:_                                            |                                                                                                                                    |                                                               |
| THE PROPOSED SIGN(S) IN A HISTORI  CISTING SIGNAGE:  Description                                     | c District?                                                                     | NO Size (sq. ft.)                   | IF YES, WHICH:_                                            | Illumination                                                                                                                       | Side of<br>Building                                           |
| KISTING SIGNAGE:                                                                                     |                                                                                 | Size                                |                                                            |                                                                                                                                    | 1                                                             |
| Description                                                                                          | Sign Type                                                                       | Size<br>(sq. ft.)                   | Mount Type                                                 | Illumination                                                                                                                       | Building                                                      |
| CISTING SIGNAGE:  Description  i.e. Joe's Hardware                                                   | Sign Type  Principal                                                            | Size<br>(sq. ft.)                   | Mount Type  Wall Mounted                                   | Illumination  Non-illuminated                                                                                                      | Building<br>North                                             |
| Description  i.e. Joe's Hardware  Lightbox                                                           | Sign Type  Principal  Principal                                                 | Size<br>(sq. ft.)<br>32<br>44       | Mount Type  Wall Mounted  Wall Mounted                     | Illumination  Non-illuminated  Internally                                                                                          | Building  North  Southeast                                    |
| Description  i.e. Joe's Hardware  Lightbox  light box  PPLICATION AUTHORIZATIONS                     | Sign Type  Principal  Principal                                                 | Size<br>(sq. ft.)<br>32<br>44       | Mount Type  Wall Mounted  Wall Mounted                     | Illumination  Non-illuminated  Internally                                                                                          | Building  North  Southeast  West                              |
| Description  i.e. Joe's Hardware  Lightbox  light box  PPLICATION AUTHORIZATIONS  Time the           | Sign Type  Principal  Principal  Secondary                                      | Size<br>(sq. ft.)<br>32<br>44       | Mount Type  Wall Mounted Wall Mounted Wall Mounted         | Illumination  Non-illuminated  Internally  Internally                                                                              | Building  North  Southeast                                    |
| Description  i.e. Joe's Hardware  Lightbox  light box  PPLICATION AUTHORIZATIONS  OPERTY OWNER:  Cr. | Sign Type  Principal  Principal  Secondary  Secondary  (PRINT NAME)  aig Murphy | Size<br>(sq. ft.)<br>32<br>44       | Mount Type  Wall Mounted  Wall Mounted  Wall Mounted       | Illumination  Non-illuminated  Internally  Internally  NATURE)  Digitally aloned by Craig Norphy Gate: 1009-10-41 L2:17:22 -04:00- | Building  North  Southeast  West  /0// /202  (DATE) 10/01/20  |
| Description  i.e. Joe's Hardware  Lightbox  light box  PPLICATION AUTHORIZATIONS  OPERTY OWNER:  Cr. | Sign Type  Principal  Principal  Secondary  Printipal  Secondary                | Size<br>(sq. ft.)<br>32<br>44<br>44 | Mount Type  Wall Mounted  Wall Mounted  Wall Mounted  (Sig | Illumination  Non-illuminated  Internally  Internally                                                                              | Building North Southeast West  /a//202 (DATE) 10/01/20 (DATE) |