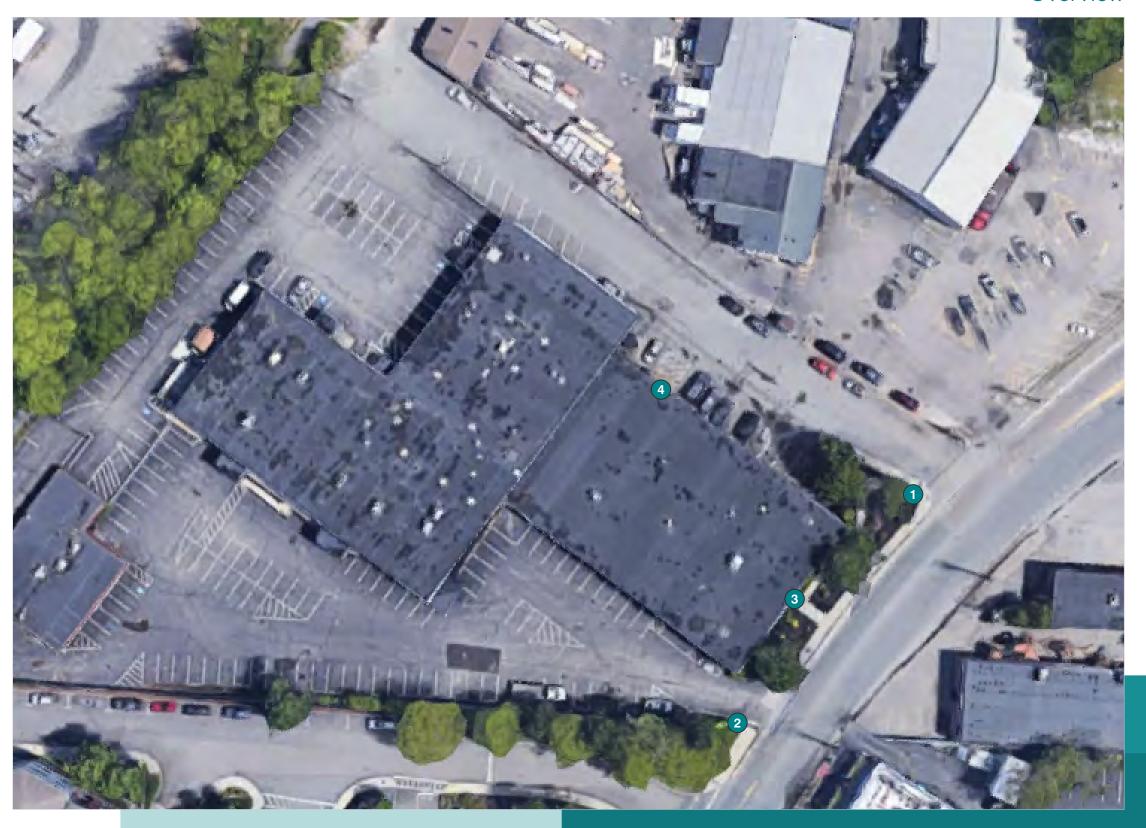

Attached  "Service"  APPLICATION AUTHORIZATIONS  PROPERTY OWNER: | Sign Type  Principal  Directory  Directory  Principal | Size<br>(sq. ft.)<br>32<br>2<br>2<br>79<br>17 | Mount Type  Wall Mounted  Free-standing  Free-standing  Wall Mounted  Wall Mounted  (SK  Haley J Linvii) | Illumination  Non-illuminated  Internally  Internally  Internally | Building                              |

The applicant/agent is the primary contact and may be any individual representing the establishment

By signing a bove, I certify: - The property owner has approved the proposed sign and authorized its installation.

The application is complete and accurate.



# **Site Survey Program**



1138 Site ID:

Site Name: **Mavis Newton** 

Address: 21 Needham Street

City: Newton

State: MA Zip: 2461

06-04-20









### **Freestanding Sign** Existing

Sign 1

Existing

Description: Multi-Tenant Pylon

Face Count: 2

Illumination: Internally Illuminated

Sign Material: Plex

Sign Support: Concrete Slab



A. V.O. Height: F. Overall Height: 7'-6 1/2" 2'-10 1/4" B. V.O. Width: G. Retainer Width: 1 1/2" C. Cabinet Height: 5'-1" H. Pole Width: 3" D. Cabinet Width: 6'-0 3/4" Sign Setback: 6'-0" E. Sign Depth: 1'-0" Setback Measured From: Sidewalk







# **Freestanding Sign**

Proposed



Description: Multi-Tenant Pylon

Face Count: 2

Illumination: Internally Illuminated

Sign Material: Plex

Sign Support: Concrete Slab



G. Retainer Width:

Setback Measured From: Sidewalk

H. Pole Width:

Sign Setback:

1 1/2"

3"

6'-0"

#### Recommended

B. V.O. Width:

C. Cabinet Height: 5'-1"

E. Sign Depth: 1'-