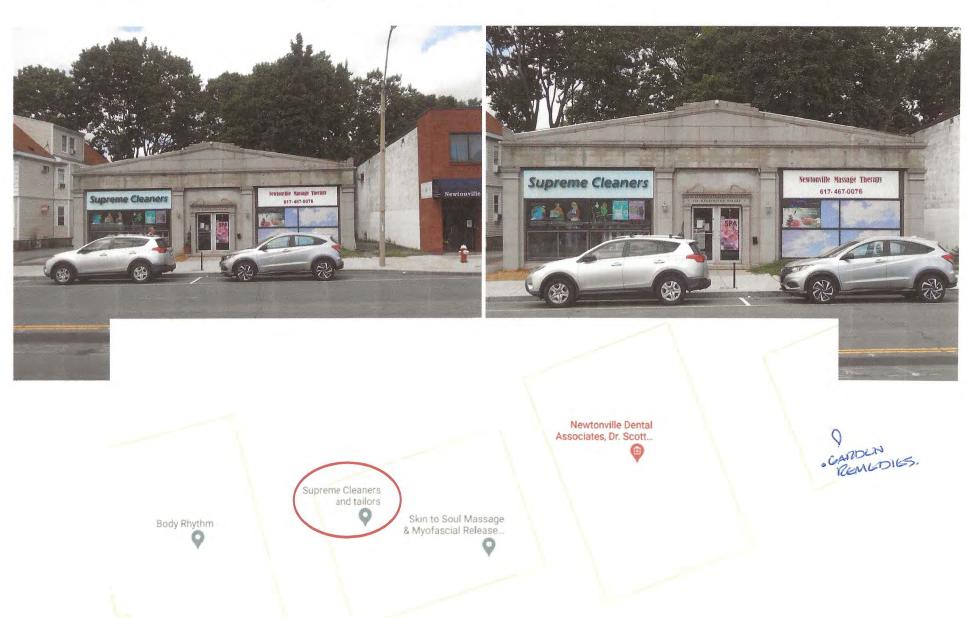

### SIGN PERMIT APPLICATION

| GN INFORMATION SE OF PROPERTY:                                                                       | 7                                                                               |                                     |                                                            |                                                                                                                                    |                                                               |
|------------------------------------------------------------------------------------------------------|---------------------------------------------------------------------------------|-------------------------------------|------------------------------------------------------------|------------------------------------------------------------------------------------------------------------------------------------|---------------------------------------------------------------|
| heck all that apply)                                                                                 | COMMERCIA                                                                       |                                     |                                                            | MULTI-FAMILY R                                                                                                                     |                                                               |
| ROPOSED SIGNAGE:                                                                                     | ONE OR TW                                                                       | O-FAMILY R                          | ESIDENCE                                                   | INSTITUTIONAL U                                                                                                                    | JSE                                                           |
| Description                                                                                          | Sign Type                                                                       | Size<br>(sq. ft.)                   | Mount Type                                                 | Illumination                                                                                                                       | Façade<br>Frontage (ft.                                       |
| l.e. Joe's Hardware                                                                                  | Principal                                                                       | 32                                  | Wall Mounted                                               | Non-illuminated                                                                                                                    | 105                                                           |
| Good Shepherd Comm Care                                                                              | Principal                                                                       | 19                                  | Wall Mounted                                               | Non-illuminated                                                                                                                    | 64                                                            |
| logo                                                                                                 | Secondary                                                                       | 22                                  | Wall Mounted                                               | Non-illuminated                                                                                                                    | 82                                                            |
| monument sign                                                                                        | Standing                                                                        | 15                                  | Free-standing                                              | Non-illuminated                                                                                                                    | 82                                                            |
|                                                                                                      |                                                                                 |                                     |                                                            |                                                                                                                                    |                                                               |
|                                                                                                      |                                                                                 |                                     |                                                            |                                                                                                                                    |                                                               |
| • •                                                                                                  | c District?                                                                     | NO [                                | IF YES, WHICH:_                                            |                                                                                                                                    |                                                               |
| THE PROPOSED SIGN(S) IN A HISTORI  CISTING SIGNAGE:  Description                                     | c District?                                                                     | NO Size (sq. ft.)                   | IF YES, WHICH:_                                            | Illumination                                                                                                                       | Side of<br>Building                                           |
| KISTING SIGNAGE:                                                                                     |                                                                                 | Size                                |                                                            |                                                                                                                                    | 1                                                             |
| Description                                                                                          | Sign Type                                                                       | Size<br>(sq. ft.)                   | Mount Type                                                 | Illumination                                                                                                                       | Building                                                      |
| CISTING SIGNAGE:  Description  i.e. Joe's Hardware                                                   | Sign Type  Principal                                                            | Size<br>(sq. ft.)                   | Mount Type  Wall Mounted                                   | Illumination  Non-illuminated                                                                                                      | Building<br>North                                             |
| Description  i.e. Joe's Hardware  Lightbox                                                           | Sign Type  Principal  Principal                                                 | Size<br>(sq. ft.)<br>32<br>44       | Mount Type  Wall Mounted  Wall Mounted                     | Illumination  Non-illuminated  Internally                                                                                          | Building  North  Southeast                                    |
| Description  i.e. Joe's Hardware  Lightbox  light box  PPLICATION AUTHORIZATIONS                     | Sign Type  Principal  Principal                                                 | Size<br>(sq. ft.)<br>32<br>44       | Mount Type  Wall Mounted  Wall Mounted                     | Illumination  Non-illuminated  Internally                                                                                          | Building  North  Southeast  West                              |
| Description  i.e. Joe's Hardware  Lightbox  light box  PPLICATION AUTHORIZATIONS  Time the           | Sign Type  Principal  Principal  Secondary                                      | Size<br>(sq. ft.)<br>32<br>44       | Mount Type  Wall Mounted Wall Mounted Wall Mounted         | Illumination  Non-illuminated  Internally  Internally                                                                              | Building  North  Southeast                                    |
| Description  i.e. Joe's Hardware  Lightbox  light box  PPLICATION AUTHORIZATIONS  OPERTY OWNER:  Cr. | Sign Type  Principal  Principal  Secondary  Secondary  (PRINT NAME)  aig Murphy | Size<br>(sq. ft.)<br>32<br>44       | Mount Type  Wall Mounted  Wall Mounted  Wall Mounted       | Illumination  Non-illuminated  Internally  Internally  NATURE)  Digitally aloned by Craig Norphy Gate: 1009-10-41 L2:17:22 -04:00- | Building  North  Southeast  West  /0// /202  (DATE) 10/01/20  |
| Description  i.e. Joe's Hardware  Lightbox  light box  PPLICATION AUTHORIZATIONS  OPERTY OWNER:  Cr. | Sign Type  Principal  Principal  Secondary  Printipal  Secondary                | Size<br>(sq. ft.)<br>32<br>44<br>44 | Mount Type  Wall Mounted  Wall Mounted  Wall Mounted  (Sig | Illumination  Non-illuminated  Internally  Internally                                                                              | Building North Southeast West  /a//202 (DATE) 10/01/20 (DATE) |

#### Barney Heath Director Mayor SIGN PERMIT APPLICATION 20110015 ZONING DISTRICT: DATE RECEIVED: 02466 PROPERTY ADDRESS: 303 AUBURN ST , AUBURNDALE MA SIGN INFORMATION 451-453 Lexington St USE OF PROPERTY: MULTI-FAMILY RESIDENCE COMMERCIAL (check all that apply) INSTITUTIONAL USE ONE OR TWO-FAMILY RESIDENCE PROPOSED SIGNAGE: Façade Size Illumination Description Mount Type Sign Type Frontage (ft.) (sq. ft.) 105 i.e. Joe's Hardware Principal 32 Wall Mounted Non-illuminated Principal 166 x 37 Awning Mounted Non illuminated FAMILL PHOTOGRAPHY X 1'10" IS THE PROPOSED SIGN(S) IN A HISTORIC DISTRICT? IF YES, WHICH: **EXISTING SIGNAGE:** Size Side of Description Sign Type Mount Type Illumination (sq. ft.) Building i.e. Joe's Hardware Principal 32 Wall Mounted Non-illuminated North ABRAXIS FRAMING CO Principal 16'6x 3'7 Non Illuminated Musing Mount Aurburn st (south) X 110\* APPLICATION AUTHORIZATIONS PROPERTY OWNER: (PRINT NAME) (SIGNATURE) Shamiso C Chikanga APPLICANT/AGENT: (SIGNATURE) 617 581 7097 PHONE #: EMAIL ADDRESS: CHRISTINE @FAMILIPHOTOGRAPHY COM