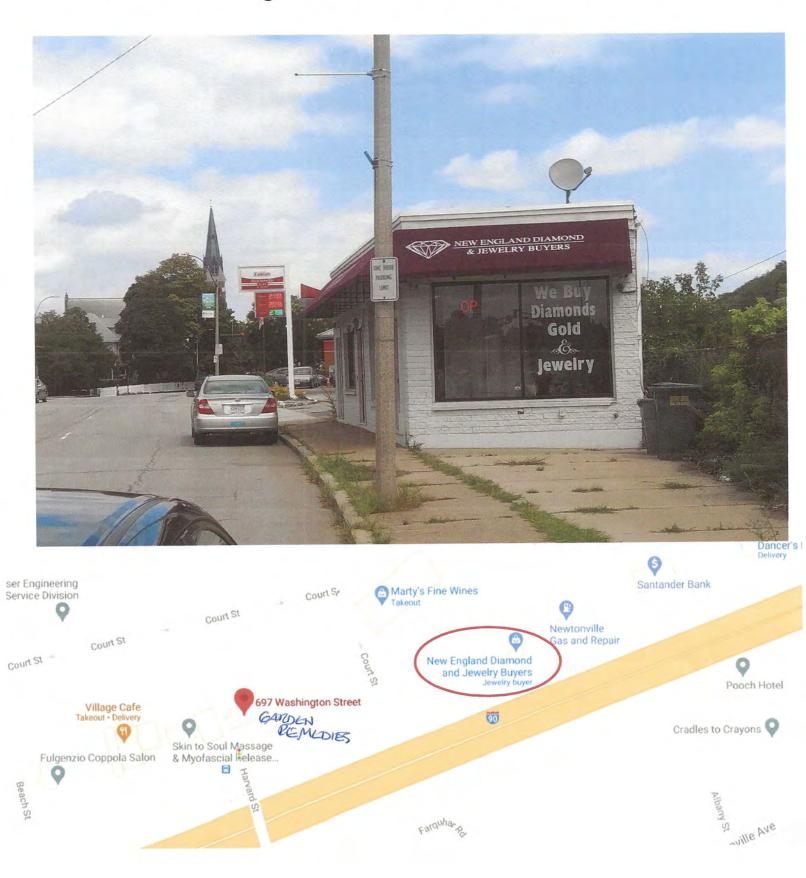

C



PANTONE 576 C

# -691 WASHINGTON-

# - EKISTING CONDITIONS-



EVISTING GARDEN REMEDIES SHOW TO BE REMOVED. 24 SQ PT.

93ft furtage. (including garase).

(692 WASHINGTON St.)





#### Aluminum Signs w/Acrylic 3D Letters



### Option 6 REV 2

TOTAL TRONTAGE INCUIDING CARAGE TO RICHTE 93F4

NOTE: GARDEN REMEDIES
IS THE ONLY TENANT NOW
IN THIS 4- UNLT
COMMUNICIAL BUILDING.
THEY HAVE GROWN AND
TAKEN OVER AU SPACES.

# Primary Building Slgn 20'h x 3'w

Fabricated Aluminum w/.75" Solid Acrylic Letters Newton - 697 Washington St.



Condition of to placed. Above the left two windows, of Building faince. Client would like TO BE DISCUSSS ONER PLACEMENT AND INSTAN SIGN WHOME ORIGINARY DROPOSED-WINDOWS.







Washington St



Skin to Soul Massage & Myofascial Release...



Washington St







# 675 Washington St, Newton, MA 02458



## 701 Washington St, Newtonville, MA 02458

















Washington St

Mena Salon and Spa



# 709 Washington St, Newton, MA 02458





# 717 Washington St #1, Newton, MA 02458





697 Washington Street GAKOUN ECMONS

Washington St

Mena Salon and Spa

Washington St

Washington St ... Harvard St Harv



### City of Newton, Massachusetts

Department of Planning and Development 1000 Commonwealth Avenue Newton, Massachusetts 02459

Telephone (617) 796-1120 Telefax (617) 796-1086 www.newtonma.gov

Ruthanne Fuller

Barney Heath

| N INFORMATION                                                                                       |             | on Street