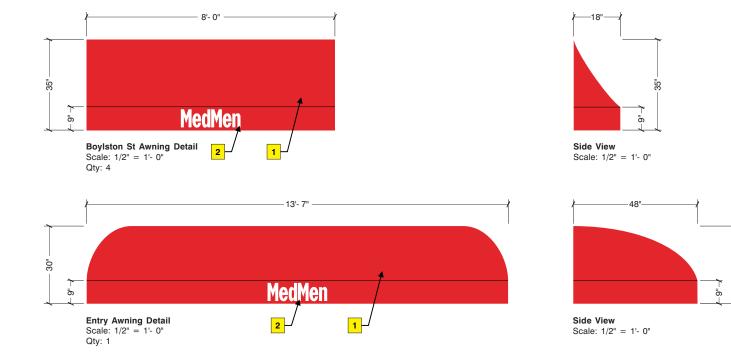

nner & mounting rails to be removed



Signs rendered proportional to the photo

Drwg #: 189677-1-5

\*All awning measurements to be field verified prior to manufacturing



Sales: Tony Nemeth

PM: Tony Nemeth

Art: BNN 9.1.20





Existing

Banner & mounting rails to be removed



| Sales: Tony Nemeth | PM: Tony Nemeth | Art: BNN 9.1.20 | Drwg #: 189677-1-5

\*All awning measurements to be field verified prior to manufacturing





Existing





Panels

1 .080 aluminum painted PMS 7621 with white letters.

Colors to match

PMS 7621

Whi

| Sales:  | Tony Nemeth |
|---------|-------------|
| PM:     | Tony Nemeth |
| Art:    | BNN 9.1.20  |
| Drwg #: | 189677-1-5  |





Newton Center, MA









Sales: Tony Nemeth
PM: Tony Nemeth

Art: BNN 9.1.20
Drwg #: 189677-1-5



Newton Center, MA





#### Colors to match

Vinyl

| Patio 500 Awning |
|------------------|
| Bright Red 529   |
| Item #858529     |
|                  |

White



| Sales:  | Tony Nemeth |
|---------|-------------|
| PM:     | Tony Nemeth |
| Art:    | BNN 9.1.20  |
| Drwg #: | 189677-1-4  |



Newton Center, MA



Existing



| Sales:  | Tony Nemeth |
|---------|-------------|
| PM:     | Tony Nemeth |
| Art:    | BNN 9.1.20  |
| Drwg #: | 189677-1-5  |







3/8" white polycarbonate w/ reverse weeded 3M Cardinal Red translucent vinyl applied first surface.

#### Colors to match

Vinyl to be 3M Cardinal Red





Existing