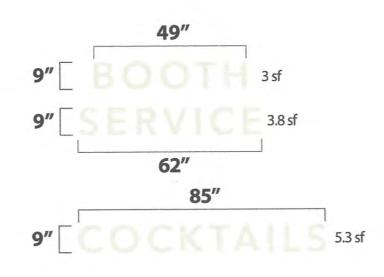

|
| PROPERTY OWNER:    | (PRINT NAME)     | . //           | (SIGNATURE)  | (DATE)      |
|                    | DAVID SARDELL    | A No           | IM           | 10/29/20    |
| APPLICANT/AGENT:   | (PRINT NAME)     | 700            | (SIGNATURE)  | (DATE)      |
| PHONE #: 857-      | 260 -3775        | EMAIL ADDRESS: | davidsardell | a@quail.com |
| ADDRESS: 1295 \    | JASHINGTON ST.   | NEWTON, MA     |              | 0           |

The applicant/agent is the primary contact and may be any individual representing the establishment

- The property owner has approved the proposed sign and authorized its installation. By signing above, I certify:

- The application is complete and accurate.

NOTE: Building permits WON'T be accepted until after Urban Design Commission's decision.





#### **PROPOSED SIGN**

(5) sets of 9" Dimensional letters painted tan mounted with metal studs and fasteners to new aluminum fascia board.













#### **PROPOSED SIGN**

45" dia. aluminum cabinet with welded internal frame and face.

The cabinet will be painted blue with tan 3/8" dimensional letters glued to the face.

The sign will be externally illuminated with (2) existing fixtures and will be mounted with welded plates and fasteners to the concrete fascia in the same location as the existing sign.

SERVICE 203 North Street, Newton, MA 02460

# 14" BLUEBIRD BAR 17.5sf 9" WOOD-FIRED GRILL 10.5sf

168"



#### PROPOSED SIGN

(2) sets of 14" & 9" Dimensional letters painted tan mounted with metal studs and fasteners to new aluminum fascia board.



203 North Street, Newton, MA 024