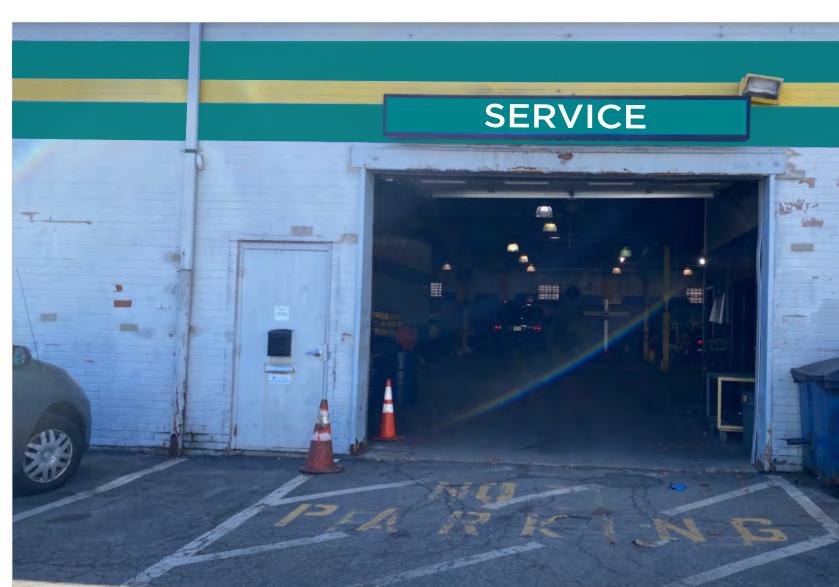

ce Count: 1

Illumination: Internally Illuminated

Sign Material: Plex Wall Material: Brick

Available Height: 3'-4" Available Width: 11'-6"

Attachment:

Fascia PMS Color: 9423c

Existing

**Bolted** 

Signage

A. Building Height: 15'-8" D. Sign Width: 12'-2" B. Building Width: 160'-0" E. Sign Depth: C. Sign Height: 1'-5" F. Overall Height: 12'-2"









**Elevation** Proposed

Sign 4

Description: Wall Sign - Cabinet

Face Count: 1

Illumination: Internally Illuminated Sign Material: Plex

Wall Material: Brick

Attachment: **Bolted** Available Height: 3'-4" Available Width: 11'-6"

Proposed

Fascia PMS Color: 9423c



A. Building Height: 15'-8" B. Building Width: 160'-0" C. Sign Height: 1'-5"

D. Sign Width: E. Sign Depth:

F. Overall Height: 12'-2"

12'-2"

Recommended

**SERVICE** 



#### Recommended

Rec Action: Reface

Sign Type: Custom Face

Rec SF: 17.25

Rec Dimensions: 1'-5" x 12'-2"

Wall Repair / Additional Comments



### City of Newton, Massachusetts

Department of Planning and Development
1000 Commonwealth Avenue Newton, Massachusetts 02450

Telephone (617) 796-1120 Telefax (617) 796-1086 www.newtonma.gov

| PROJECT #: 20110 PROPERTY ADDRESS: (                                       | 016 TE RECEI           | VED:              |                | ZONING DISTRICT:                   | Buz                      |
|----------------------------------------------------------------------------|------------------------|-------------------|----------------|------------------------------------|--------------------------|
| SIGN INFORMATION USE OF PROPERTY: (check all t