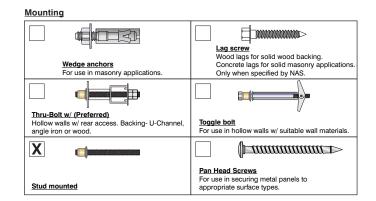

| PM:     | Tony Nemeth |
| Art:    | BNN 9.1.20  |
| Drwg #: | 189677-1-5  |







Existing

Banner & mounting rails to be removed



Signs rendered proportional to the photo

Drwg #: 189677-1-5

\*All awning measurements to be field verified prior to manufacturing



Sales: Tony Nemeth

PM: Tony Nemeth

Art: BNN 9.1.20





Existing

Banner & mounting rails to be removed



| Sales: Tony Nemeth | PM: Tony Nemeth | Art: BNN 9.1.20 | Drwg #: 189677-1-5

\*All awning measurements to be field verified prior to manufacturing





Existing





Panels

1 .080 aluminum painted PMS 7621 with white letters.

Colors to match

PMS 7621

Whi

| Sales:  | Tony Nemeth |
|---------|-------------|
| PM:     | Tony Nemeth |
| Art:    | BNN 9.1.20  |
| Drwg #: | 189677-1-5  |





Newton Center, MA









Sales: Tony Nemeth
PM: Tony Nemeth

Art: BNN 9.1.20
Drwg #: 189677-1-5



Newton Center, MA





#### Colors to match

Vinyl

| Patio 500 Awning |
|------------------|
| Bright Red 529   |
| Item #858529     |
|                  |

White



| Sales:  | Tony Nemeth |
|---------|-------------|
| PM:     | Tony Nemeth |
| Art:    | BNN 9.1.20  |
| Drwg #: | 189677-1-4  |



Newton Center, MA



Existing



| Sales:  | Tony Nemeth |
|---------|-------------|
| PM:     | Tony Nemeth |
| Art:    | BNN 9.1.20  |
| Drwg #: | 189677-1-5  |







3/8" white polycarbonate w/ reverse weeded 3M Cardinal Red translucent vinyl applied first surface.

#### Colors to match

Vinyl to be 3M Cardinal Red





Existing