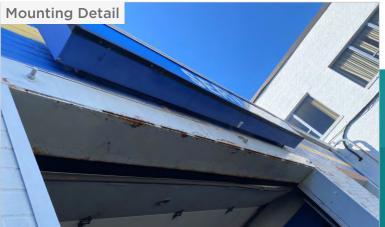

# **EXTERIOR PHOTO**

Good Shepherd Community Care

DIMENSIONAL LETTERING TO SIT ON TOP OF THIS AWNING

9

LOGO TO BE MOUNTED HERE AFTER LIGHBOX IS REMOVED

TWO LIGHTBOXES TO BE REMOVED

| DRAWING TILE:    | CUSTOMER: | GOOD SHEPHERD COMMUNITY CARE | CONTACT PHONE : |
|------------------|-----------|------------------------------|-----------------|
| PROJECT ADDRESS: |           |                              | DATE:           |
| JOB NUMBER:      | E-MAIL:   |                              |                 |