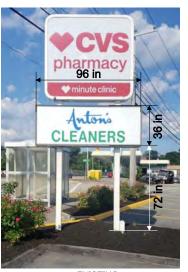

d written material contained herein, constitutes the original and unpublished work of Statewidesign & Design Inc, and may not be copied, distributed, or used in whole or in part, without expressed, written permission.





FRONT VIEW

Sign raceway 7" H x 3-1/2" D



wall

#### CHANNEL LETTER SPECIFICATIONS:

- \* White color aluminum letter box 3-1/2" D w/1" white trimcap.
- \* Red acrylic face
- \* Internal red led lighting illumination, UL Listed.
- \* Aluminum raceway 3-1/2"D,Painted to burgundy color. ( letters to be mounted onto raceway )



PROPOSED







PYLON SIGN SPECIFICATIONS:

- \* Silver color aluminum box 7 " return, white acrylic panel, red vinyl face, window cut - out lettering.
- \* internal fluorescent illumination, UL Listed.
- \* Final electrical connection by others



PROPOSED

EXISTING

Client MUST REVIEW & APPROVE all drawings BEFORE production. Customer accepts and understands there will be a 25% fee if the order is cancelled after (3) business days. The prices, specifications and conditions are hereby accepted. Statewide Sign is authorized to execute the project as outlined in this agreement. CLIENT SIGNATURE

| CLIENT  | Mr.Jeff Patel   |                    | JOB ID     |                       |
|---------|-----------------|--------------------|------------|-----------------------|
| COMPANY | Wines & Spirits |                    | DRAWN Lucy | ORDER DATE 06-30-2020 |
| ADDRESS | 908 Boylston St |                    | TITLE      |                       |
| CITY    | Newton          | STATE/ZIP MA 02461 | Signage    |                       |
| TEL