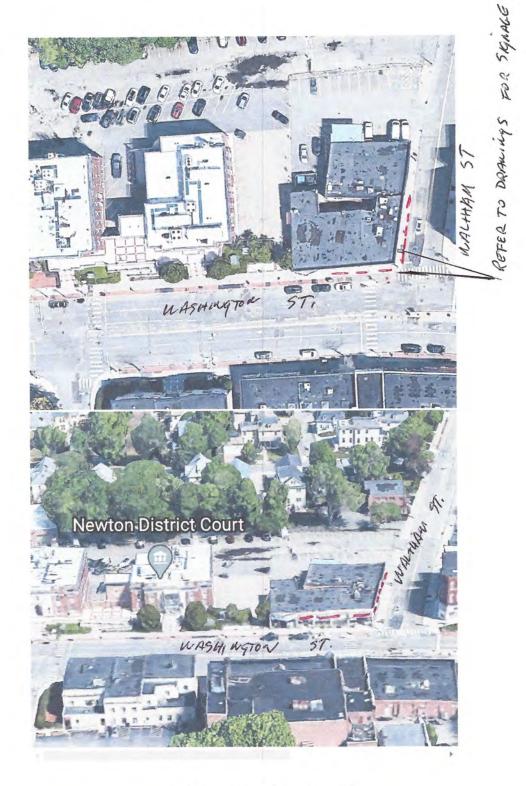

fixtures and will be mounted with welded plates and fasteners to the concrete fascia in the same location as the existing sign.

SERVICE 203 North Street, Newton, MA 02460

# 14" BLUEBIRD BAR 17.5sf 9" WOOD-FIRED GRILL 10.5sf

168"



#### PROPOSED SIGN

(2) sets of 14" & 9" Dimensional letters painted tan mounted with metal studs and fasteners to new aluminum fascia board.



203 North Street, Newton, MA 02460





## 141"

# 9" LATE NIGHT MENU 88

8.8 sf

75"

9"[DESSERTS

4.6 sf

#### **PROPOSED SIGN**

(2) sets of 9 "Dimensional letters painted tan mounted with metal studs and fasteners to new aluminum fascia board.





203 North Street, Newton, MA 02460













NEED HEIGHT OF LETTERING + WIDTH ON PANELS CUT D.V.C. 3," 16" LETTERS



REFER TO DRAWINGS FOR SOUTHE FOOTAGE + COPY



Delete Spam Actions ▼ Apply



#### City of Newton, Massachusetts

Department of Planning and Development 1000 Commonwealth Avenue Newton, Massachusetts 02459

Telephone (617) 796-1120 Telefax (617) 796-1086 www.newtonmagov

Barney Heath Director

| PROPERTY ADDRESS: 21 Needham S SIGN INFORMATION USE OF PROPERTY: (check all that apply)                                                        | Need, New Commercial ONE DRIVE                        | dhar                                          | n St                                                                                                     | MULTI-FAMILY RE                                                   |                                       |
|-----------------------------------------------------------------------------------