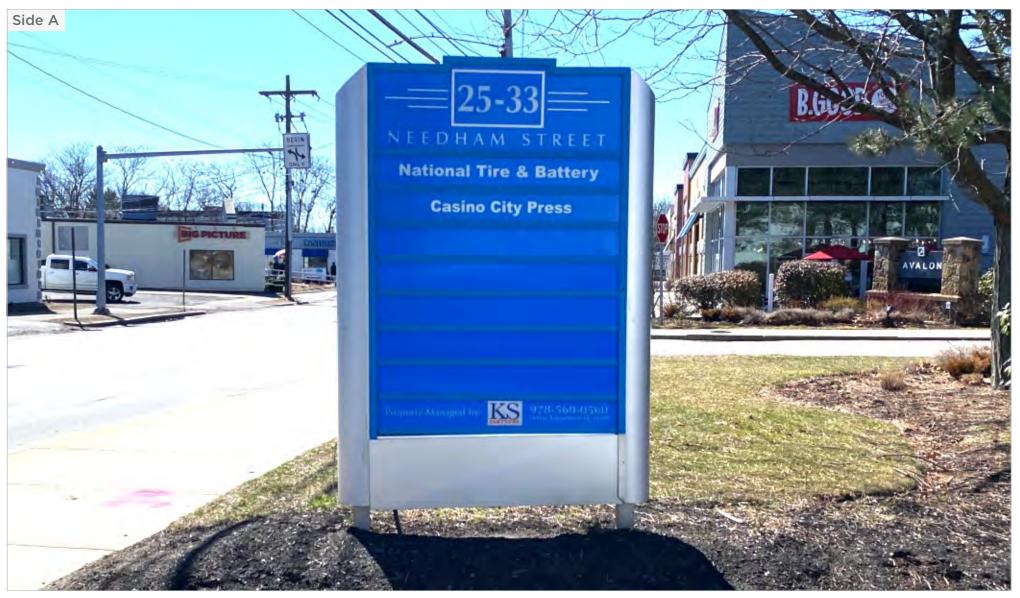

**Freestanding Sign**

Proposed



Description: Multi-Tenant Pylon

Face Count: 2

Illumination: Internally Illuminated

Sign Material: Plex

Sign Support: Concrete Slab



G. Retainer Width:

Setback Measured From: Sidewalk

H. Pole Width:

Sign Setback:

1 1/2"

3"

6'-0"

#### Recommended

B. V.O. Width:

C. Cabinet Height: 5'-1"

E. Sign Depth: 1'-0"

D. Cabinet Width: 6'-0 3/4"

2'-10 1/4"

**Mavis Tires & Brakes At Discount Prices** 



#### Recommended

Rec Action: Reface Sign Type: Custom Face

Rec SF: 1.78

Proposed

Rec Dimensions: 7 1/2" x 2'-10 1/4"

Wall Repair / Additional Comments



### **Freestanding Sign** Existing

Sign 2

Existing

Description: Multi-Tenant Pylon

Face Count: 2

Illumination: Internally Illuminated

Sign Material: Plex

Sign Support: Direct Burial













# **Freestanding Sign**

Proposed



Description: Multi-Tenant Pylon

Face Count: 2

Illumination: Internally Illuminated

Sign Material: Plex

Sign Support: Direct Burial



G. Retainer Width:

Setback Measured From: Sidewalk

H. Pole Width:

Sign Setback:

1 1/2"

2 1/2"

2'-3"

#### Recommended

B. V.O. Width:

C. Cabinet Height: 5'-10"

D. Cabinet Width: 4'-0 1/2"

E. Sign Depth: 1'-0"

3'-9 3/4"

Mavis Tires & Brakes At Discount Prices



#### Recommended

Proposed

Rec Action: Reface Sign Type: Custom Face

Rec SF: 1.59

Rec Dimensions: 5" x 3'-9 3/4"

Wall Repair / Additional Comments



**Elevation** Existing



Description: Wall Sign - Channel Letters

Face Count: 1

Illumination: Internally Illuminated Sign Material: Plex

Wall Material: Brick

Attachment: **Bolted** Avai