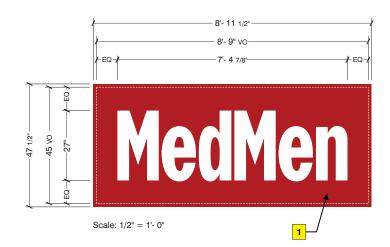

### SIGN PERMIT APPLICATION

| GN INFORMATION SE OF PROPERTY:                                                                       | 7                                                                               |                                     |                                                            |                                                                                                                                    |                                                               |
|------------------------------------------------------------------------------------------------------|---------------------------------------------------------------------------------|-------------------------------------|------------------------------------------------------------|------------------------------------------------------------------------------------------------------------------------------------|---------------------------------------------------------------|
| heck all that apply)                                                                                 | COMMERCIA                                                                       |                                     |                                                            | MULTI-FAMILY R                                                                                                                     |                                                               |
| ROPOSED SIGNAGE:                                                                                     | ONE OR TW                                                                       | O-FAMILY R                          | ESIDENCE                                                   | INSTITUTIONAL U                                                                                                                    | JSE                                                           |
| Description                                                                                          | Sign Type                                                                       | Size<br>(sq. ft.)                   | Mount Type                                                 | Illumination                                                                                                                       | Façade<br>Frontage (ft.                                       |
| l.e. Joe's Hardware                                                                                  | Principal                                                                       | 32                                  | Wall Mounted                                               | Non-illuminated                                                                                                                    | 105                                                           |
| Good Shepherd Comm Care                                                                              | Principal                                                                       | 19                                  | Wall Mounted                                               | Non-illuminated                                                                                                                    | 64                                                            |
| logo                                                                                                 | Secondary                                                                       | 22                                  | Wall Mounted                                               | Non-illuminated                                                                                                                    | 82                                                            |
| monument sign                                                                                        | Standing                                                                        | 15                                  | Free-standing                                              | Non-illuminated                                                                                                                    | 82                                                            |
|                                                                                                      |                                                                                 |                                     |                                                            |                                                                                                                                    |                                                               |
|                                                                                                      |                                                                                 |                                     |                                                            |                                                                                                                                    |                                                               |
| • •                                                                                                  | c District?                                                                     | NO [                                | IF YES, WHICH:_                                            |                                                                                                                                    |                                                               |
| THE PROPOSED SIGN(S) IN A HISTORI  CISTING SIGNAGE:  Description                                     | c District?                                                                     | NO Size (sq. ft.)                   | IF YES, WHICH:_                                            | Illumination                                                                                                                       | Side of<br>Building                                           |
| KISTING SIGNAGE:                                                                                     |                                                                                 | Size                                |                                                            |                                                                                                                                    | 1                                                             |
| Description                                                                                          | Sign Type                                                                       | Size<br>(sq. ft.)                   | Mount Type                                                 | Illumination                                                                                                                       | Building                                                      |
| CISTING SIGNAGE:  Description  i.e. Joe's Hardware                                                   | Sign Type  Principal                                                            | Size<br>(sq. ft.)                   | Mount Type  Wall Mounted                                   | Illumination  Non-illuminated                                                                                                      | Building<br>North                                             |
| Description  i.e. Joe's Hardware  Lightbox                                                           | Sign Type  Principal  Principal                                                 | Size<br>(sq. ft.)<br>32<br>44       | Mount Type  Wall Mounted  Wall Mounted                     | Illumination  Non-illuminated  Internally                                                                                          | Building  North  Southeast                                    |
| Description  i.e. Joe's Hardware  Lightbox  light box  PPLICATION AUTHORIZATIONS                     | Sign Type  Principal  Principal                                                 | Size<br>(sq. ft.)<br>32<br>44       | Mount Type  Wall Mounted  Wall Mounted                     | Illumination  Non-illuminated  Internally                                                                                          | Building  North  Southeast  West                              |
| Description  i.e. Joe's Hardware  Lightbox  light box  PPLICATION AUTHORIZATIONS  Time the           | Sign Type  Principal  Principal  Secondary                                      | Size<br>(sq. ft.)<br>32<br>44       | Mount Type  Wall Mounted Wall Mounted Wall Mounted         | Illumination  Non-illuminated  Internally  Internally                                                                              | Building  North  Southeast                                    |
| Description  i.e. Joe's Hardware  Lightbox  light box  PPLICATION AUTHORIZATIONS  OPERTY OWNER:  Cr. | Sign Type  Principal  Principal  Secondary  Secondary  (PRINT NAME)  aig Murphy | Size<br>(sq. ft.)<br>32<br>44       | Mount Type  Wall Mounted  Wall Mounted  Wall Mounted       | Illumination  Non-illuminated  Internally  Internally  NATURE)  Digitally aloned by Craig Norphy Gate: 1009-10-41 L2:17:22 -04:00- | Building  North  Southeast  West  /0// /202  (DATE) 10/01/20  |
| Description  i.e. Joe's Hardware  Lightbox  light box  PPLICATION AUTHORIZATIONS  OPERTY OWNER:  Cr. | Sign Type  Principal  Principal  Secondary  Printipal  Secondary                | Size<br>(sq. ft.)<br>32<br>44<br>44 | Mount Type  Wall Mounted  Wall Mounted  Wall Mounted  (Sig | Illumination  Non-illuminated  Internally  Internally                                                                              | Building North Southeast West  /a//202 (DATE) 10/01/20 (DATE) |