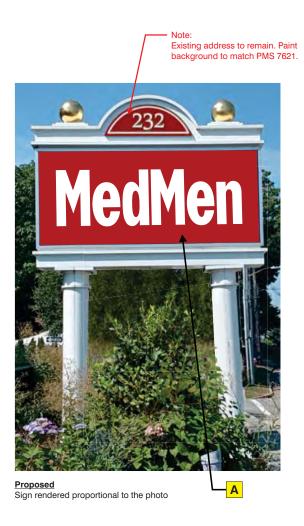

### SIGN PERMIT APPLICATION

| GN INFORMATION SE OF PROPERTY:                                                                       | 7                                                                               |                                     |                                                            |                                                                                                                                    |                                                               |
|------------------------------------------------------------------------------------------------------|---------------------------------------------------------------------------------|-------------------------------------|------------------------------------------------------------|------------------------------------------------------------------------------------------------------------------------------------|---------------------------------------------------------------|
| heck all that apply)                                                                                 | COMMERCIA                                                                       |                                     |                                                            | MULTI-FAMILY R                                                                                                                     |                                                               |
| ROPOSED SIGNAGE:                                                                                     | ONE OR TW                                                                       | O-FAMILY R                          | ESIDENCE                                                   | INSTITUTIONAL U                                                                                                                    | JSE                                                           |
| Description                                                                                          | Sign Type                                                                       | Size<br>(sq. ft.)                   | Mount Type                                                 | Illumination                                                                                                                       | Façade<br>Frontage (ft.                                       |
| l.e. Joe's Hardware                                                                                  | Principal                                                                       | 32                                  | Wall Mounted                                               | Non-illuminated                                                                                                                    | 105                                                           |
| Good Shepherd Comm Care                                                                              | Principal                                                                       | 19                                  | Wall Mounted                                               | Non-illuminated                                                                                                                    | 64                                                            |
| logo                                                                                                 | Secondary                                                                       | 22                                  | Wall Mounted                                               | Non-illuminated                                                                                                                    | 82                                                            |
| monument sign                                                                                        | Standing                                                                        | 15                                  | Free-standing                                              | Non-illuminated                                                                                                                    | 82                                                            |
|                                                                                                      |                                                                                 |                                     |                                                            |                                                                                                                                    |                                                               |
|                                                                                                      |                                                                                 |                                     |                                                            |                                                                                                                                    |                                                               |
| • •                                                                                                  | c District?                                                                     | NO [                                | IF YES, WHICH:_                                            |                                                                                                                                    |                                                               |
| THE PROPOSED SIGN(S) IN A HISTORI  CISTING SIGNAGE:  Description                                     | c District?                                                                     | NO Size (sq. ft.)                   | IF YES, WHICH:_                                            | Illumination                                                                                                                       | Side of<br>Building                                           |
| KISTING SIGNAGE:                                                                                     |                                                                                 | Size                                |                                                            |                                                                                                                                    | 1                                                             |
| Description                                                                                          | Sign Type                                                                       | Size<br>(sq. ft.)                   | Mount Type                                                 | Illumination                                                                                                                       | Building                                                      |
| CISTING SIGNAGE:  Description  i.e. Joe's Hardware                                                   | Sign Type  Principal                                                            | Size<br>(sq. ft.)                   | Mount Type  Wall Mounted                                   | Illumination  Non-illuminated                                                                                                      | Building<br>North                                             |
| Description  i.e. Joe's Hardware  Lightbox                                                           | Sign Type  Principal  Principal                                                 | Size<br>(sq. ft.)<br>32<br>44       | Mount Type  Wall Mounted  Wall Mounted                     | Illumination  Non-illuminated  Internally                                                                                          | Building  North  Southeast                                    |
| Description  i.e. Joe's Hardware  Lightbox  light box  PPLICATION AUTHORIZATIONS                     | Sign Type  Principal  Principal                                                 | Size<br>(sq. ft.)<br>32<br>44       | Mount Type  Wall Mounted  Wall Mounted                     | Illumination  Non-illuminated  Internally                                                                                          | Building  North  Southeast  West                              |
| Description  i.e. Joe's Hardware  Lightbox  light box  PPLICATION AUTHORIZATIONS  Time the           | Sign Type  Principal  Principal  Secondary                                      | Size<br>(sq. ft.)<br>32<br>44       | Mount Type  Wall Mounted Wall Mounted Wall Mounted         | Illumination  Non-illuminated  Internally  Internally                                                                              | Building  North  Southeast                                    |
| Description  i.e. Joe's Hardware  Lightbox  light box  PPLICATION AUTHORIZATIONS  OPERTY OWNER:  Cr. | Sign Type  Principal  Principal  Secondary  Secondary  (PRINT NAME)  aig Murphy | Size<br>(sq. ft.)<br>32<br>44       | Mount Type  Wall Mounted  Wall Mounted  Wall Mounted       | Illumination  Non-illuminated  Internally  Internally  NATURE)  Digitally aloned by Craig Norphy Gate: 1009-10-41 L2:17:22 -04:00- | Building  North  Southeast  West  /0// /202  (DATE) 10/01/20  |
| Description  i.e. Joe's Hardware  Lightbox  light box  PPLICATION AUTHORIZATIONS  OPERTY OWNER:  Cr. | Sign Type  Principal  Principal  Secondary  Printipal  Secondary                | Size<br>(sq. ft.)<br>32<br>44<br>44 | Mount Type  Wall Mounted  Wall Mounted  Wall Mounted  (Sig | Illumination  Non-illuminated  Internally  Internally                                                                              | Building North Southeast West  /a//202 (DATE) 10/01/20 (DATE) |