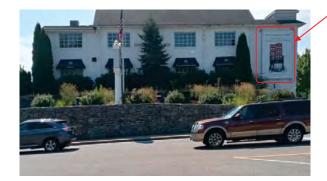

t Southeast Northeast Northeast (Date) |

NOTE: Building permits WON'T be accepted until after Urban Design Commission's decision.

- The application is complete and accurate.

189677-1-5

232 Boylston Street Newton Center, MA 02459

| Revisions    |
|--------------|
| RTW 09.03.20 |
| BNN 9.4.20   |
| GED 10.3.20  |
| GED 10.4.20  |
|              |



Newton Center, MA



| Α | Two (2) tenant panels            |
|---|----------------------------------|
| В | Two (2) sets FCO acrylic letters |
| С | Five (5) awnings                 |
| D | One (1) S/F directional sign     |
| Ε | Seven (7) S/F parking signs      |
|   |                                  |

| Sales:  | Tony Nemeth |
|---------|-------------|
| PM:     | Tony Nemeth |
| Art:    | BNN 9.1.20  |
| Drwg #: | 189677-1-5  |







Existing

Banner & mounting rails to be removed



Signs rendered proportional to the photo

Drwg #: 189677-1-5

\*All awning measurements to be field verified prior to manufacturing



Sales: Tony Nemeth

PM: Tony Nemeth

Art: BNN 9.1.20





Existing

Banner & mounting rails to be removed



| Sales: Tony Nemeth | PM: Tony Nemeth | Art: BNN 9.1.20 | Drwg #: 189677-1-5

\*All awning measurements to be field verified prior to manufacturing





Existing





Panels

1 .080 aluminum painted PMS 7621 with white letters.

Colors to match

PMS 7621

Whi

| Sales:  | Tony Nemeth |
|---------|-------------|
| PM:     | Tony Nemeth |
| Art:    | BNN 9.1.20  |
| Drwg #: | 189677-1-5  |





Newton Center, MA









Sales: Tony Nemeth
PM: Tony Nemeth

Art: BNN 9.1.20
Drwg #: 189677-1-5



Newto