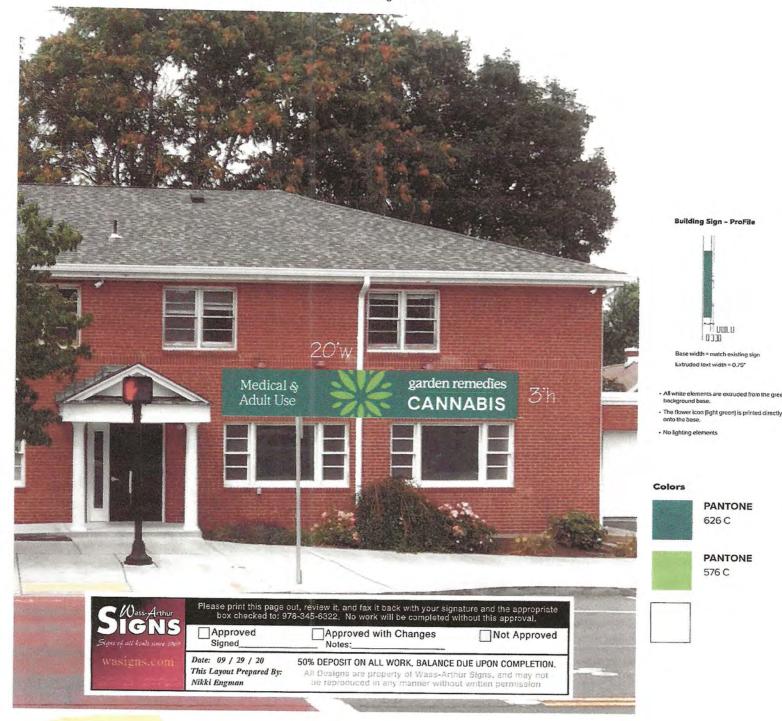

ments are extruded from the green background base.
- The flower icon (light green) is printed directly onto the base.
- No lighting elements

#### Building Sign - ProFile



Base width = match existing sign Extruded text width = 0.75"

#### Colors



PANTONE 626 C



PANTONE 576 C

# -691 WASHINGTON-

# - EKISTING CONDITIONS-



EVISTING GARDEN REMEDIES SHOW TO BE REMOVED. 24 SQ PT.

93ft furtage. (including garase).

(692 WASHINGTON St.)





#### Aluminum Signs w/Acrylic 3D Letters



### Option 6 REV 2

TOTAL TRONTAGE INCUIDING CARAGE TO RICHTE 93F4

NOTE: GARDEN REMEDIES
IS THE ONLY TENANT NOW
IN THIS 4- UNLT
COMMUNICIAL BUILDING.
THEY HAVE GROWN AND
TAKEN OVER AU SPACES.

# Primary Building Slgn 20'h x 3'w

Fabricated Aluminum w/.75" Solid Acrylic Letters Newton - 697 Washington St.



Condition of to placed. Above the left two windows, of Building faince. Client would like TO BE DISCUSSS ONER PLACEMENT AND INSTAN SIGN WHOME ORIGINARY DROPOSED-WINDOWS.







Washington St



Skin to Soul Massage & Myofascial Release...



Washington St







# 675 Washington St, Newton, MA 02458



## 701 Washington St, Newtonville, MA 02458

















Washington St

Mena Salon and Spa



# 709 Washington St, Newton, MA 02458





# 717 Washington St #1, Newton, MA 02458





697 Washington Street GAKOUN ECMONS

Washington St

Mena Salon and Spa

Washington St

Washington St ... Harvard St Harv



### City of Newton, Massachusetts

Department of Planning and Development 1000 Commonwealth Avenue Newton, Massachusetts 02459

Telephone (617) 796-1120 Telefax (617) 796-1086 www.new