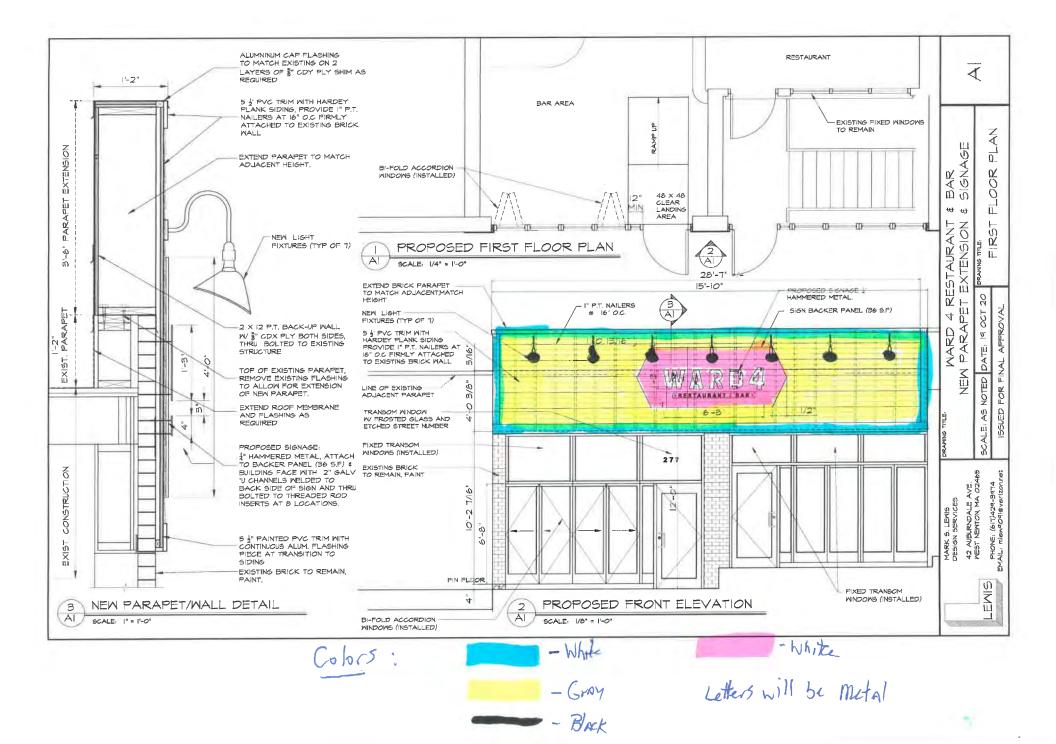

ount Type               |                               | Building                                      |
| Description  i.e. Joe's Hardware  MONE - NEW BUSINESS  APPLICATION AUTHORIZATIONS  PROPERTY OWNER:  APPLICANT/AGENT: | Sign Type  Principal  Principal  (PRINT NAME) | Size<br>(sq. ft.)       | Mount Type  Wall Mounted | Non-illuminated               | Building  North    O   21   20    O   21   20 |
| Description  i.e. Joe's Hardware  MNL - NEW BUSINESS  APPLICATION AUTHORIZATIONS PROPERTY OWNER:  APPLICANT/AGENT:   | Sign Type  Principal  De Vinx                 | Size<br>(sq. ft.)<br>32 | Mount Type  Wall Mounted | Non-illuminated               | Building   North                              |

NOTE:Building permits WON'T be accepted until after Urban Design Commission's decision.







City of Newton, MA makes no claims and no warranties, expressed or implied, concerning the validity or accuracy of the GIS data presented on this map.

Geometry updated 11/09/2018 Data updated 11/14/2018









IMPLANTS · COSMETICS · GENERAL DENTISTRY















#### City of Newton, Massachusetts

Department of Planning and Development 1000 Commonwealth Avenue Newton, Massachusetts 02459

Telephone (617) 796-1120 Telefax (617) 796-1086 www.newtonma.gov

> Barney Heath Director

#### Ruthanne Fuller

Mayor 2011018 SIGN PERMIT APPLICATION

| ZONING DISTRICT |  |
|-----------------|--|

| PROJECT #: Blue                                          | oird Bar DATE RECEIVE<br>293 Washington Street | ZONING DISTRICT: |
|----------------------------------------------------------|--------