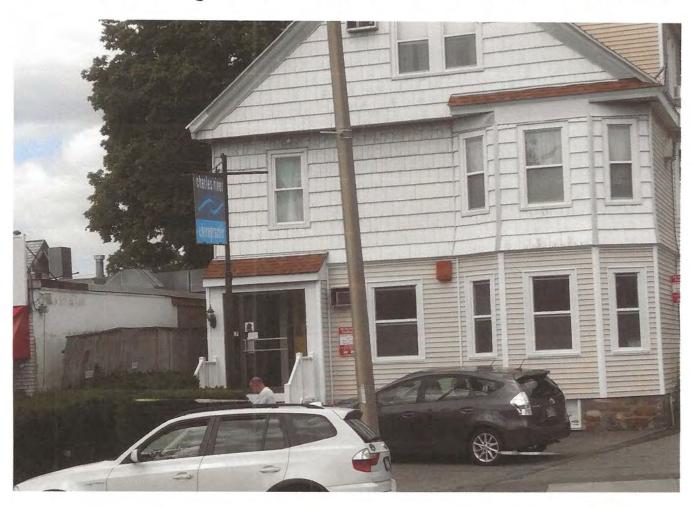

#### Barney Heath Director Mayor SIGN PERMIT APPLICATION 20110015 ZONING DISTRICT: DATE RECEIVED: 02466 PROPERTY ADDRESS: 303 AUBURN ST , AUBURNDALE MA SIGN INFORMATION 451-453 Lexington St USE OF PROPERTY: MULTI-FAMILY RESIDENCE COMMERCIAL (check all that apply) INSTITUTIONAL USE ONE OR TWO-FAMILY RESIDENCE PROPOSED SIGNAGE: Façade Size Illumination Description Mount Type Sign Type Frontage (ft.) (sq. ft.) 105 i.e. Joe's Hardware Principal 32 Wall Mounted Non-illuminated Principal 166 x 37 Awning Mounted Non illuminated FAMILL PHOTOGRAPHY X 1'10" IS THE PROPOSED SIGN(S) IN A HISTORIC DISTRICT? IF YES, WHICH: **EXISTING SIGNAGE:** Size Side of Description Sign Type Mount Type Illumination (sq. ft.) Building i.e. Joe's Hardware Principal 32 Wall Mounted Non-illuminated North ABRAXIS FRAMING CO Principal 16'6x 3'7 Non Illuminated Musing Mount Aurburn st (south) X 110\* APPLICATION AUTHORIZATIONS PROPERTY OWNER: (PRINT NAME) (SIGNATURE) Shamiso C Chikanga APPLICANT/AGENT: (SIGNATURE) 617 581 7097 PHONE #: EMAIL ADDRESS: CHRISTINE @FAMILIPHOTOGRAPHY COM