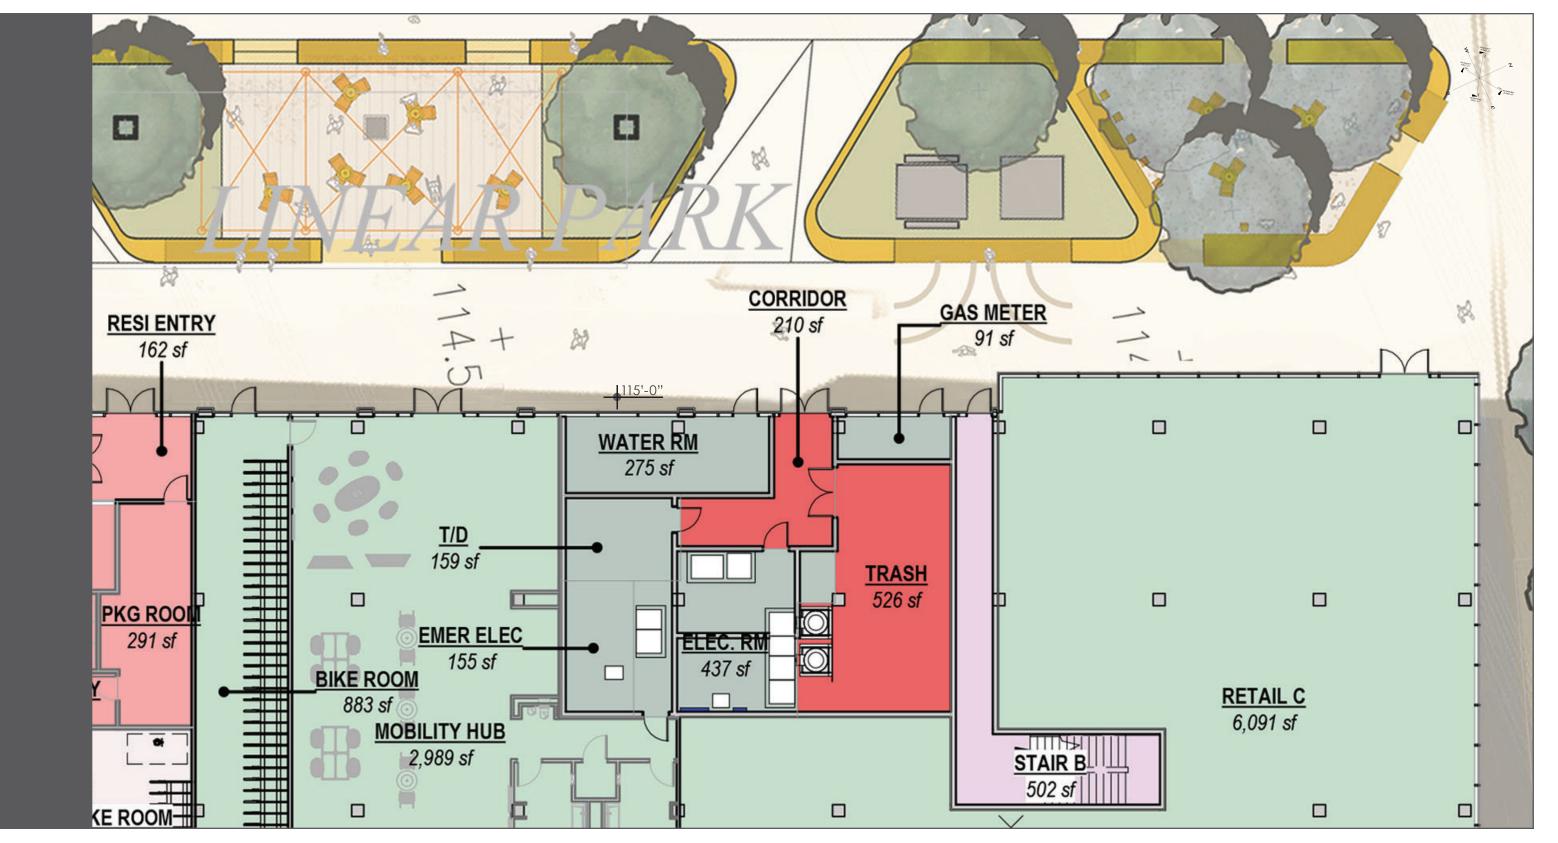

TIVE ELEVATIONS



NORTH ELEVATION SPECIAL PERMIT



RETAIL

NORTH ELEVATION SD SUBMISSION





# NND SD CONSISTENCY REVIEW BUILDING 07 COMPARATIVE ELEVATIONS



**SOUTH ELEVATION SPECIAL PERMIT** 



RETAIL

SOUTH ELEVATION SD SUBMISSION





### COMPARATIVE ELEVATIONS



### EAST ELEVATION SPECIAL PERMIT



EAST ELEVATION SD SUBMISSION











WEST ELEVATION FACADE MATERIALS









#### NORTH ELEVATION FACADE MATERIALS











EAST ELEVATION FACADE MATERIALS











### **SOUTH ELEVATION FACADE MATERIALS**





### **QUESTIONS AND DISCUSSION**

### BUILDING 07

NEWTON, MA | NOVEMBER 12, 2020



### NORTHLAND NEWTON DEVELOPMENT OPEN SPACE SUPPLEMENTAL BUILDING 07

NEWTON, MA | NOVEMBER 12, 2020



NORTHLAND



Northland Newton Development 20

### SD ILLUSTRATIVE PLAN LEVEL 01







### **Unnamed Street and Mobility Plaza View**



Northland Newton Development 73

# NND SD CONSISTENCY REVIEW BUILDING 07 RENDER VIEW FROM CHARLEMONT STREET







**North Bosque** Transformer Screening



Northland Newton Development NORTHLAND 62

**North Bosque** Transformer Screening



Northland Newton Development NORTHLAND 63

### **Unnamed Street and Mobility Plaza Enlargement**



### **Needham Street at Building 7**





Northland Newton Development 75















### SD LANDSCAPE PLAN