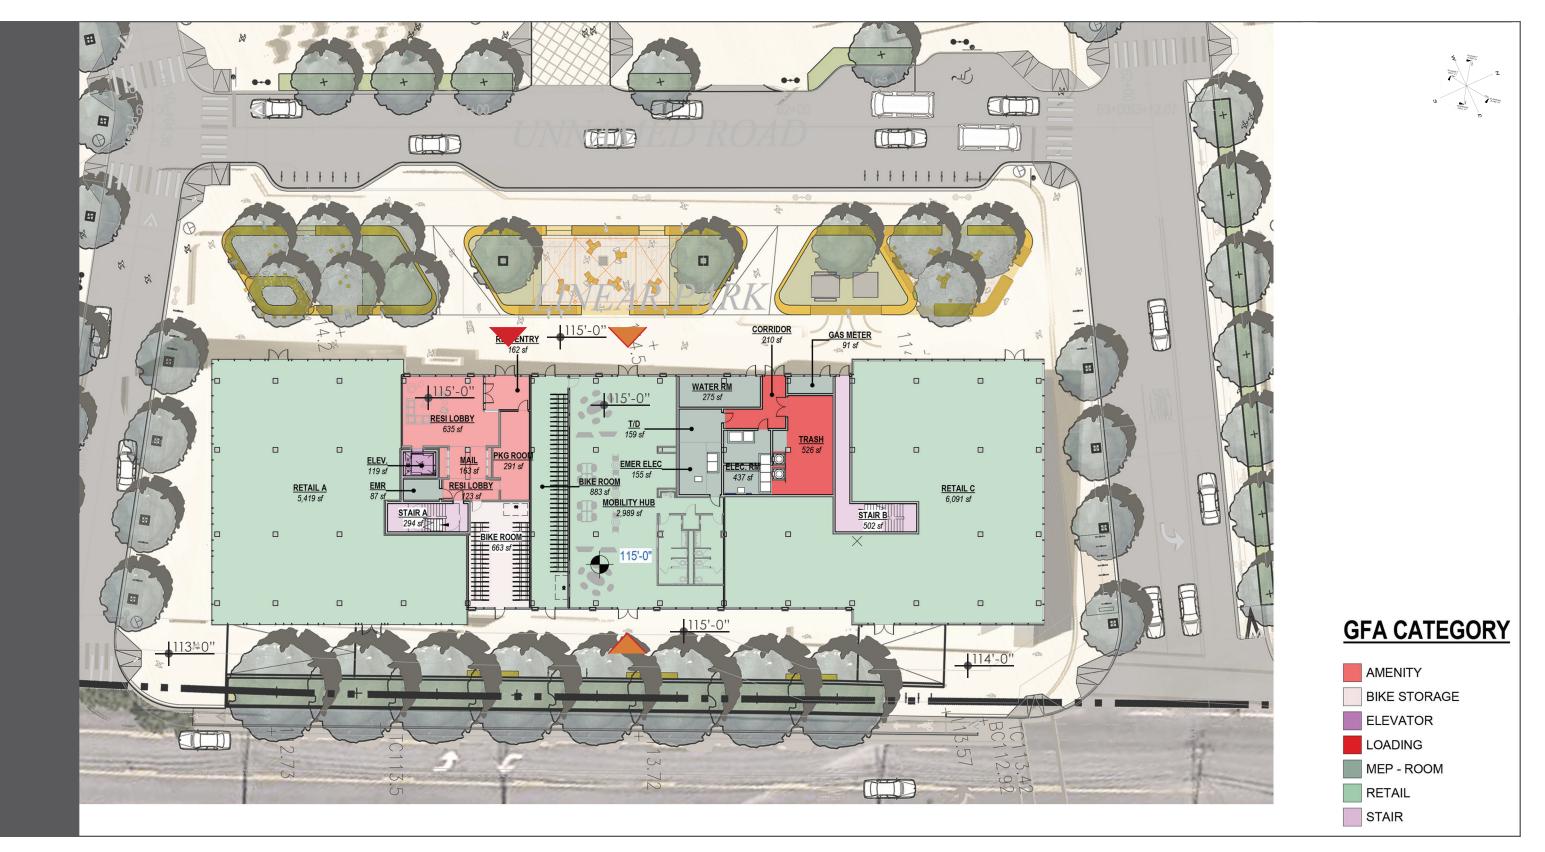

# NORTHLAND NEWTON DEVELOPMENT SD DESIGN CONSISTENCY REVIEW BUILDING 07

NEWTON, MA | NOVEMBER 12, 2020



### MASTERPLAN LOCATION







### COMPARATIVE PLAN LEVEL 01 SPECIAL PERMIT PLAN 4.12.19









### SD ILLUSTRATIVE PLAN LEVEL 01







### SD LANDSCAPE PLAN







### SD ILLUSTRATIVE PLAN LEVEL 02







### SD ILLUSTRATIVE PLAN LEVEL 04







# NND SD CONSISTENCY REVIEW BUILDING 07 RENDER VIEW FROM NEEDHAM STREET







# NND SD CONSISTENCY REVIEW BUILDING 07 RENDER VIEW FROM MAIN STREET WEST







### COMPARATIVE ELEVATIONS



### WEST ELEVATION SPECIAL PERMIT



### WEST ELEVATION SD SUBMISSION





# NND SD CONSISTENCY REVIEW BUILDING 07 COMPARATIVE ELEVATIONS



NORTH ELEVATION SPECIAL PERMIT



RETAIL

NORTH ELEVATION SD SUBMISSION





# NND SD CONSISTENCY REVIEW BUILDING 07 COMPARATIVE ELEVATIONS



**SOUTH ELEVATION SPECIAL PERMIT** 



RETAIL

SOUTH ELEVATION SD SUBMISSION





### COMPARATIVE ELEVATIONS



### EAST ELEVATION SPECIAL PERMIT



EAST ELEVATION SD SUBMISSION











WEST ELEVATION FACAD