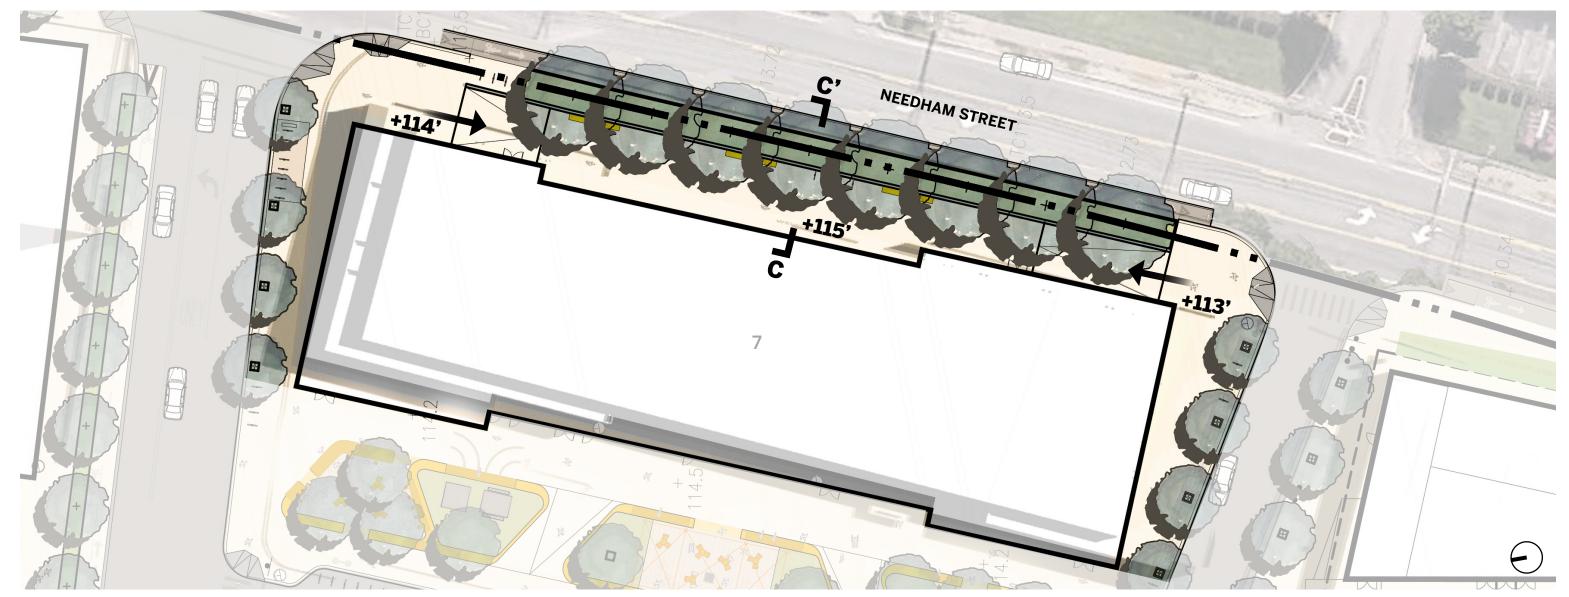

EAST ELEVATION FACADE MATERIALS











### **SOUTH ELEVATION FACADE MATERIALS**





### **QUESTIONS AND DISCUSSION**

### BUILDING 07

NEWTON, MA | NOVEMBER 12, 2020



### NORTHLAND NEWTON DEVELOPMENT OPEN SPACE SUPPLEMENTAL BUILDING 07

NEWTON, MA | NOVEMBER 12, 2020



NORTHLAND



Northland Newton Development 20

### SD ILLUSTRATIVE PLAN LEVEL 01







### **Unnamed Street and Mobility Plaza View**



Northland Newton Development 73

# NND SD CONSISTENCY REVIEW BUILDING 07 RENDER VIEW FROM CHARLEMONT STREET







**North Bosque** Transformer Screening



Northland Newton Development NORTHLAND 62

**North Bosque** Transformer Screening



Northland Newton Development NORTHLAND 63

### **Unnamed Street and Mobility Plaza Enlargement**



### **Needham Street at Building 7**





Northland Newton Development 75















### SD LANDSCAPE PLAN