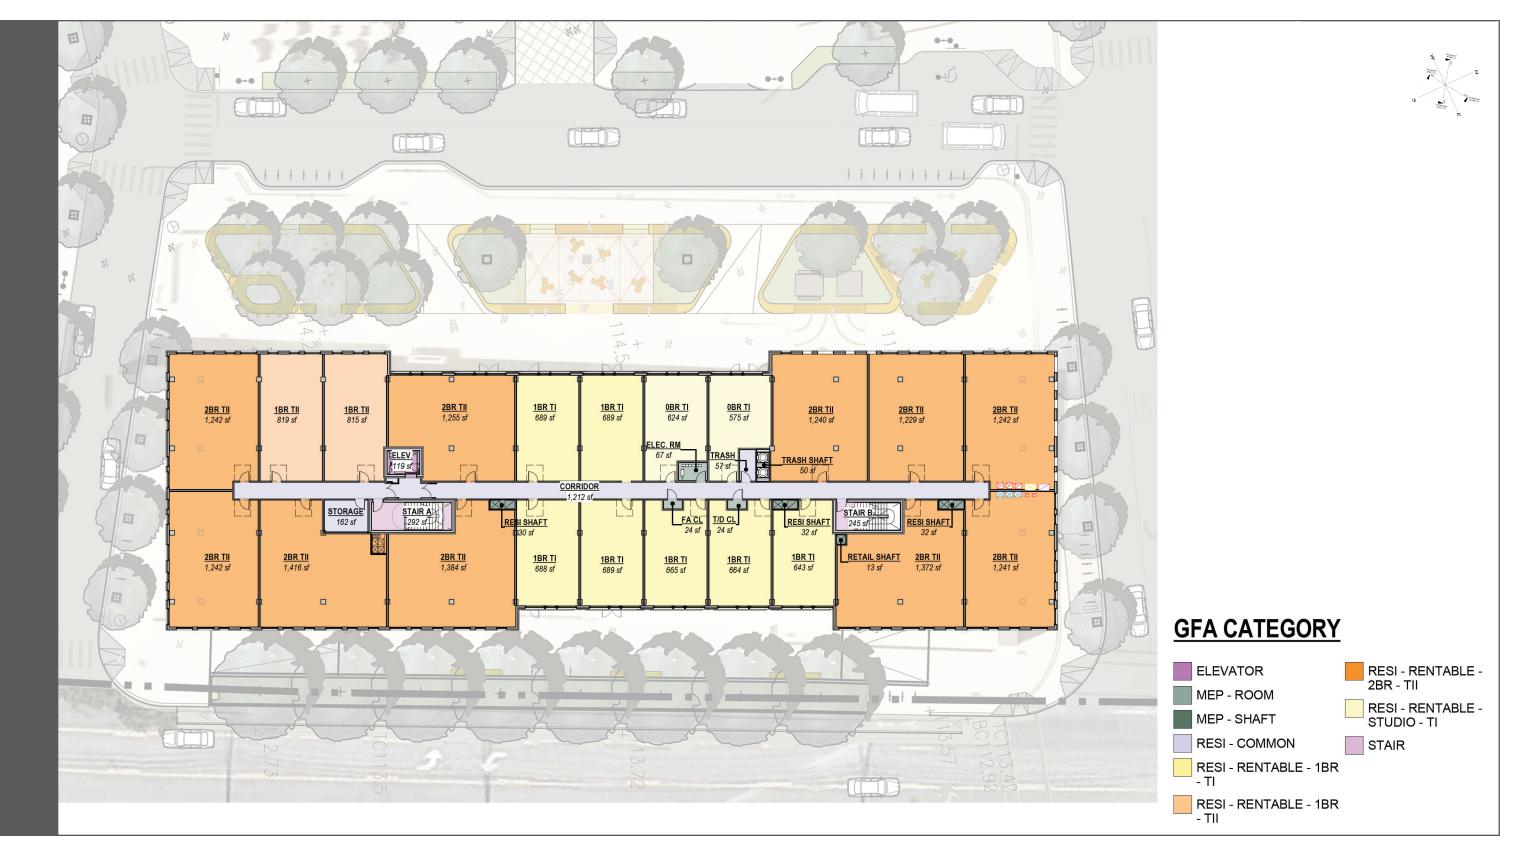

# NORTHLAND NEWTON DEVELOPMENT SD DESIGN CONSISTENCY REVIEW BUILDING 07

NEWTON, MA | NOVEMBER 12, 2020



### MASTERPLAN LOCATION







### COMPARATIVE PLAN LEVEL 01 SPECIAL PERMIT PLAN 4.12.19









### SD ILLUSTRATIVE PLAN LEVEL 01







### SD LANDSCAPE PLAN







### SD ILLUSTRATIVE PLAN LEVEL 02







### SD ILLUSTRATIVE PLAN LEVEL 04







# NND SD CONSISTENCY REVIEW BUILDING 07 RENDER VIEW FROM NEEDHAM STREET







# NND SD CONSISTENCY REVIEW BUILDING 07 RENDER VIEW FROM MAIN STREET WEST







### COMPARATIVE ELEVATIONS



### WEST ELEVATION SPECIAL PERMIT



### WEST ELEVATION SD SUBMISSION





# NND SD CONSISTENCY REVIEW BUILDING 07 COMPARATIVE ELEVATIONS



NORTH ELEVATION SPECIAL PERMIT



RETAIL

NORTH ELEVATION SD SUBMISSION





# NND SD CONSISTENCY REVIEW BUILDING 07 COMPARATIVE ELEVATIONS



**SOUTH ELEVATION SPECIAL PERMIT** 



RETAIL

SOUTH ELEVATION SD SUBMISSION





### COMPARATIVE ELEVATIONS



### EAST ELEVATION SPECIAL PERMIT



EAST ELEVATION SD SUBMISSION











WEST ELEVATION FACADE MATERIALS









#### NORTH ELEVATION FACADE MATERIALS