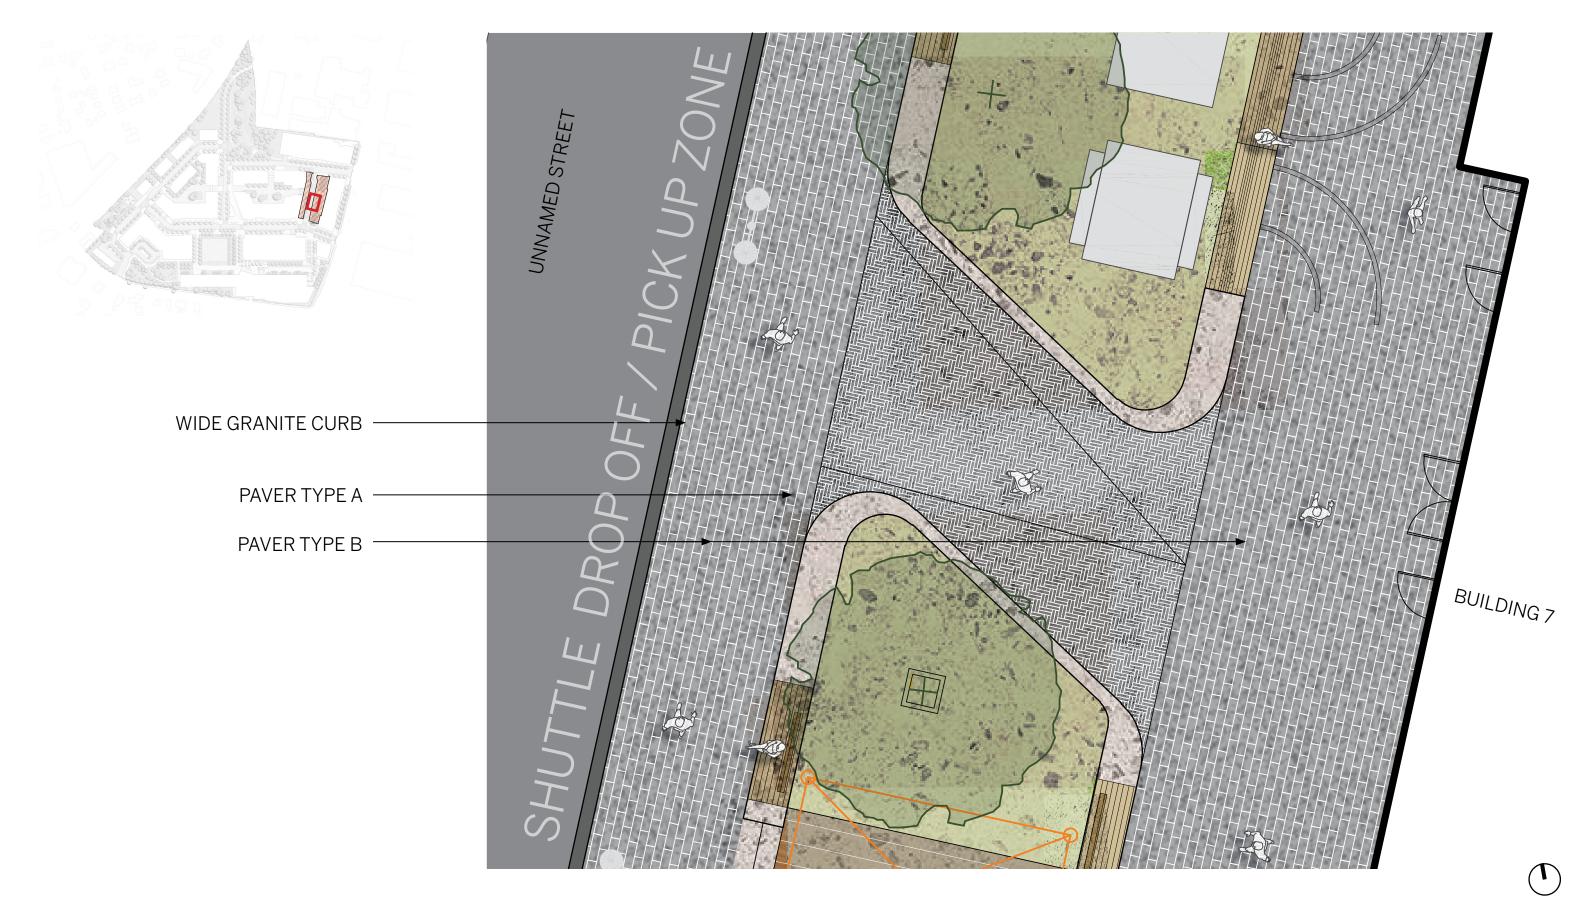

NORTH ELEVATION FACADE MATERIALS











EAST ELEVATION FACADE MATERIALS











### **SOUTH ELEVATION FACADE MATERIALS**





### **QUESTIONS AND DISCUSSION**

### BUILDING 07

NEWTON, MA | NOVEMBER 12, 2020



### NORTHLAND NEWTON DEVELOPMENT OPEN SPACE SUPPLEMENTAL BUILDING 07

NEWTON, MA | NOVEMBER 12, 2020



NORTHLAND



Northland Newton Development 20

### SD ILLUSTRATIVE PLAN LEVEL 01







### **Unnamed Street and Mobility Plaza View**



Northland Newton Development 73

# NND SD CONSISTENCY REVIEW BUILDING 07 RENDER VIEW FROM CHARLEMONT STREET







**North Bosque** Transformer Screening



Northland Newton Development NORTHLAND 62

**North Bosque** Transformer Screening



Northland Newton Development NORTHLAND 63

### **Unnamed Street and Mobility Plaza Enlargement**



### **Needham Street at Building 7**





Northland Newton Development 75















### SD LANDSCAPE PLAN