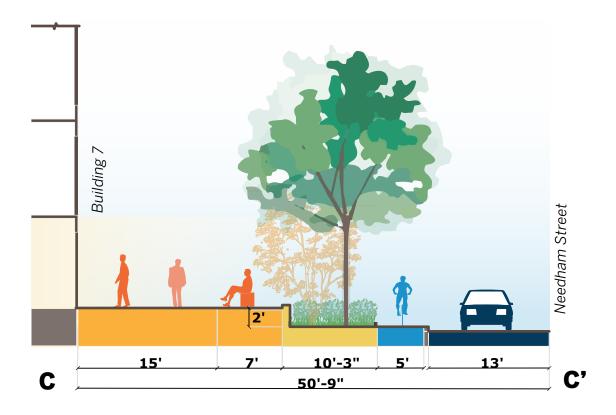

EAST ELEVATION FACADE MATERIALS











### **SOUTH ELEVATION FACADE MATERIALS**





### **QUESTIONS AND DISCUSSION**

### BUILDING 07

NEWTON, MA | NOVEMBER 12, 2020



### NORTHLAND NEWTON DEVELOPMENT OPEN SPACE SUPPLEMENTAL BUILDING 07

NEWTON, MA | NOVEMBER 12, 2020



NORTHLAND



Northland Newton Development 20

### SD ILLUSTRATIVE PLAN LEVEL 01







### **Unnamed Street and Mobility Plaza View**



Northland Newton Development 73

# NND SD CONSISTENCY REVIEW BUILDING 07 RENDER VIEW FROM CHARLEMONT STREET







**North Bosque** Transformer Screening



Northland Newton Development NORTHLAND 62

**North Bosque** Transformer Screening



Northland Newton Development NORTHLAND 63

### **Unnamed Street and Mobility Plaza Enlargement**



### **Needham Street at Building 7**





Northland Newton Development 75















### SD LANDSCAPE PLAN