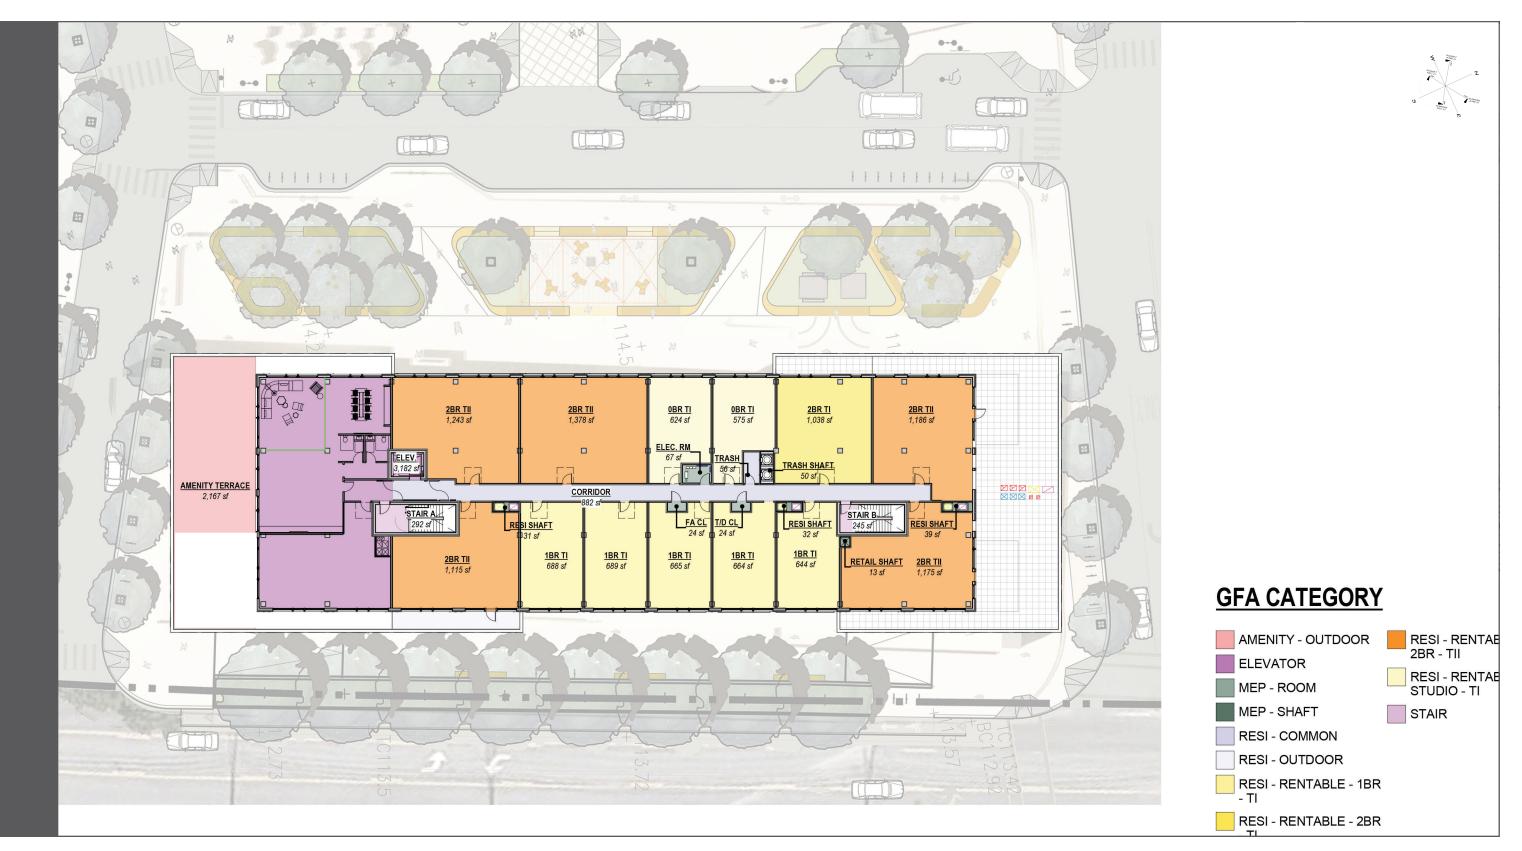

# NORTHLAND NEWTON DEVELOPMENT SD DESIGN CONSISTENCY REVIEW BUILDING 07

NEWTON, MA | NOVEMBER 12, 2020



### MASTERPLAN LOCATION







### COMPARATIVE PLAN LEVEL 01 SPECIAL PERMIT PLAN 4.12.19









### SD ILLUSTRATIVE PLAN LEVEL 01







### SD LANDSCAPE PLAN







### SD ILLUSTRATIVE PLAN LEVEL 02







### SD ILLUSTRATIVE PLAN LEVEL 04







# NND SD CONSISTENCY REVIEW BUILDING 07 RENDER VIEW FROM NEEDHAM STREET







# NND SD CONSISTENCY REVIEW BUILDING 07 RENDER VIEW FROM MAIN STREET WEST







### COMPARATIVE ELEVATIONS



### WEST ELEVATION SPECIAL PERMIT



### WEST ELEVATION SD SUBMISSION





# NND SD CONSISTENCY REVIEW BUILDING 07 COMPARATIVE ELEVATIONS



NORTH ELEVATION SPECIAL PERMIT



RETAIL

NORTH ELEVATION SD SUBMISSION





# NND SD CONSISTENCY REVIEW BUILDING 07 COMPARATIVE ELEVATIONS



**SOUTH ELEVATION SPECIAL PERMIT** 



RETAIL

SOUTH ELEVATION SD SUBMISSION





### COMPARATIVE ELEVATIONS



### EAST ELEVATION SPECIAL PERMIT



EAST ELEVATION SD SUBMISSION











WEST ELEVATION FACADE MATERIALS









#### NORTH ELEVATION FACADE MATERIALS











EAST ELEVATION FACADE MATERIALS